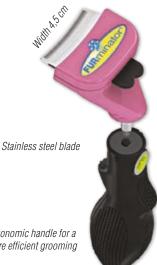

| FLUORESCENT COLLARS<br>FOAM RUBBER DUMMY<br>FOLDABLE CAGES<br>FOLDING TABLES<br>FOOD SUPPLEMENTS<br>FOOD TREATS<br>FOUNTAINS<br>FURMINATOR® | 329<br>312 to 313<br>4 to 7<br>252 to 254<br>372 to 382<br>268, 269<br> |
|---------------------------------------------------------------------------------------------------------------------------------------------|-------------------------------------------------------------------------|
| GLOVES                                                                                                                                      | 242<br>137<br>8 to 9<br>4 to 7, 12, 14 to 25                            |
| HAIR REMOVAL<br>HAND DRYER<br>HAND DRYER HOLDER<br>HAUPTNER (SCISSORS)                                                                      |                                                                         |