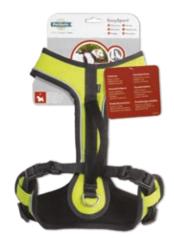

#### N \_

| NAIL CLIPPERS              | 144 to 145 |
|----------------------------|------------|
| NYLON AND FABRIC HARNESSES | 182 to 209 |
| NYLON AND FABRIC LEADS     | 182 to 209 |
|                            |            |