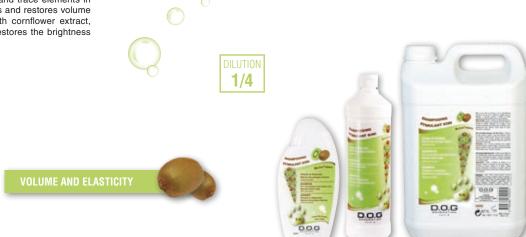

itality to any kind of fur and coat. This selection of shampoos and conditioners get its beneficial properties from extracts of carefully selected fruits. The captivating fragrances of these formulas are developed to respect the skin of both animals and users.

INEO PARABEN FREE Natural fruit extract

### **STIMULATING SHAMPOO, KIWI EXTRACT**

Thanks to the high content of vitamin C and trace elements in Kiwi, this shampoo strengthens hair fibres and restores volume and elasticity. The formula, enriched with cornflower extract, helps to wash out yellowish stains and restores the brightness of white coats.

| STAR | reference | description   |
|------|-----------|---------------|
|      | K 2005    | 250 ml bottle |
|      | K 2010    | 1 L bottle    |
|      | K 2020    | 5 L bottle    |



### **REGENERANTING SHAMPOO, PASSION FRUIT EXTRACT**

Extract of Passion fruit nourishes and regenerates damaged hair fibres without greasing and weighing them down. The combination of wheat proteins and vitamin F repairs, protects and reinforces your pet's coat, leaving it smooth and soft. Specially recommended for German shepherd and Scottish...

| STAR | reference | description   |
|------|-----------|---------------|
|      | K 2040    | 250 ml bottle |
|      | K 2045    | 1 L bottle    |
|      | K 2055    | 5 L bottle    |



0.0.0





# DOG GENERATION® SINCE 1999

DILUTION

0.0.0

DOG GENERATION PARIS

0.0.0

D.O.G

COSMETIC

# FRUITY SHAMPOO

### ACEROLA BRILLIANCE SHAMPOO

Ideal shampoo to restore brilliance of dull and damaged coats often exposed outdoors. The extract of Acer