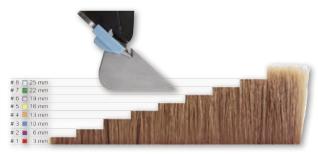

ith anti-slip surface on the underside
- Accessories: fine-toothed cutting heads, charger, mains adapter, cleaning brush, oil and removable combs from 3 to 25 mm.

| reference | description          |
|-----------|----------------------|
| B 0185    | Bravura clipper      |
| B 0186    | Complete housing     |
| B 0187    | Motor 2.6 v          |
| B 0188    | Circuit board        |
| B 0189    | Rechargeable battery |
| B 0190    | Adaptator            |
| A 0513    | Fine head 24 teeth   |
| A 0511    | Fine head 19 teeth   |



WAHL STAINLESS STEEL BLADE COMBS Compatible with combs for Moser 1400, Rex 1230,

Arco 1854 and Super Groom clippers.

| reference | description   |
|-----------|---------------|
| A 0490    | 8 blade combs |

8 blade combs lot (3, 6, 10, 13, 16, 19, 22, 25 mm)









## WAHL® CLIPPERS

### **VETIVA MINI CLIPPER**

Li-lon battery, highly efficient, without memory effect. Autonomy up to 75 minutes and fast charging in 45 minutes! Very flexible: operates on mains or on battery.

Professional cutting heads for high quality solid steel contours "Made in Germany". Cut very close to the skin at 0.4 mm. Optimized bristle guidance and easy cleaning thanks to the closed back of the cutting head. Easy to detach in one click!

Processor-controlled motor for consistent cutting power, regardless of the coat.

Very light and silent. Only 120g. Seamless casing for extra comfort and easy cleaning. Switch with integrated charge indicator.

Non-sharpening heads.

| reference | description  |
|-----------|--------------|
| A 0535    | Vetiva Mini  |
| A 0536    |