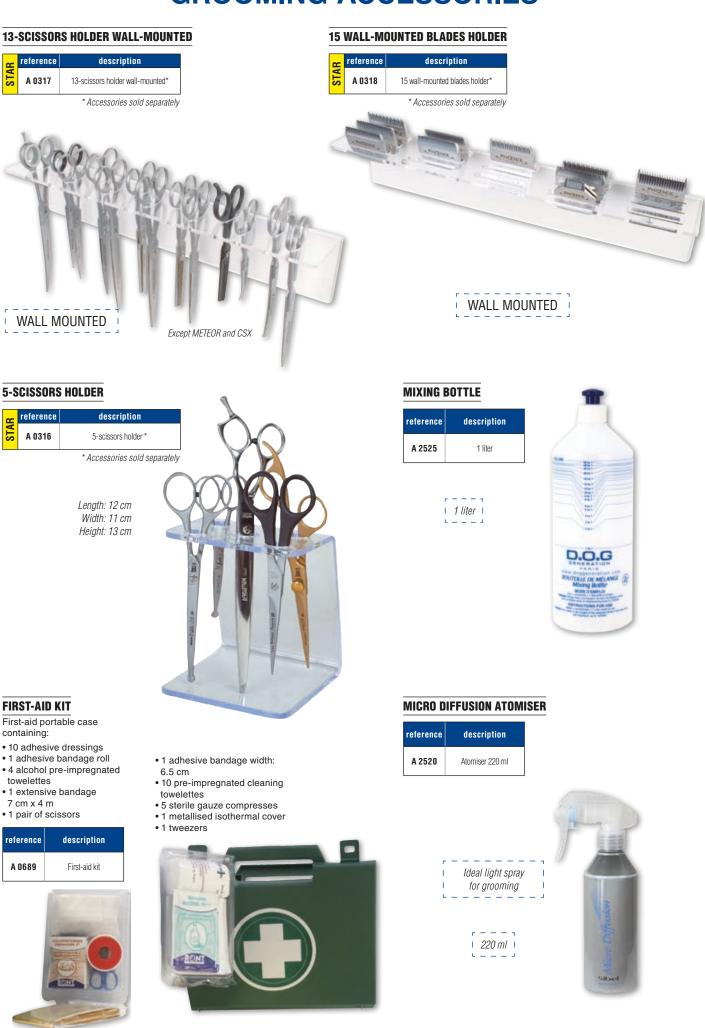

rt from the scissors, this scissors wallet can accommodate other small grooming tools (combs, nail clippers, trimmer). Its practicality and its aesthetics make it an accessory of choice for any self-respecting groomer.

#### Characteristics:

- For scissors and small tools
- 2 zippers
- 2 compartment pouch
- Colors: black, red and python
- Optimized organization
- Practice and design
- Accessories not included

### <u>Dimensions:</u>

- Close: 22,8 x 13 cm
- Open: 22,8 x 27,5 cm

### Maintenance tips:

- Maintain with a damp cloth
- Let it dry
- Repeat the operation from time to time
- Accessories not included

|      | reference | description |
|------|-----------|-------------|
| AR   | P 0274    | Black       |
| STAR | P 0275    | Red         |
|      | P 0276    | Python      |



n



113

### **100 GLOVES DISPENSER BOX**

| reference | n°    | description         |
|-----------|-------|---------------------|
| 10        | O VII | NYL GLOVES          |
| A 0690    | 1     | <b>Size S -</b> 6/7 |
| A 0691    | 1     | <b>Size M -</b> 7/8 |
| A 0692    | 1     | <b>Size L -</b> 8/9 |
| A 0693    | 1     | Size XL - 9/10      |
| 10        | O L A | TEX GLOVES          |
| A 0695    | 2     | Size S - 6/7        |
| A 0696    | 2     | <b>Size M -</b> 7/8 |
| A 0697    | 2     | <b>Size L -</b> 8/9 |
| A 0698    | 2     | Size XL - 9/10      |





#### **HP DERM WIPES**

Non-woven wipes impregnated with a **cleaning and disinfecting solution** having a bactericidal, virucidal and fungicidal activity. Can be used on hands, arms, small objects and surfaces.

| reference |