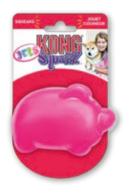

#### К —

| K9 (Cosmetics)    | 178 to 180           |
|-------------------|----------------------|
| KENNELS           | 247, 314, 315        |
| KHARA (Cosmetics) | 174 to 177           |
| KNOTS             |                      |
| KONG® TOYS        | 348 to 356, 363, 364 |
| L                 |                      |