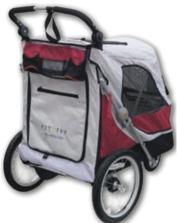

r for dogs up to 45 kilos. With pockets and seatbelt.

Swiveling front wheel and air tires for an extra-smooth ride.

Back door with zip for an easy access. Transparent window on the upper side to have a look at your animal.

Three resistant meshes for a better vision and ventilation. Stroller reflective tape.

Very easy to fold up. Very easy and fast to assemble, no tool needed.

The stroller can be firmly folded with a storage hook. Comfort-grip handle.

Wheels made of vinyl acetate ethylene for a real comfort. Brakes on the back wheels and pivoting wheel at the front.

| reference | description              |  |
|-----------|--------------------------|--|
| L 1990    | H. 112 x L.105 x W.70 cm |  |
| L 1991    | Rain protection          |  |
| L 1992    | Grooming mat             |  |





Back wheel





Handle





Schema in cm

86

Schema in cm





Swiveling front wheel









# **SWEATERS NEW BASIC**

## SWEATERS NEW BASIC

TO WEA

n

Opening for harness passage. Sweater New Basic size "T30" is perfect for the foam rubber dummy.

| RED    | BLACK  | description |
|--------|--------|-------------|
| N 2101 | N 2103 | T 24        |
| N 2111 | N 2113 | T 27        |
| N 2121 | N 2123 | T 30        |
| N 2131 | N 2133 | T 35        |
| N 2141 | N 2143 | T 40        |
| N 2151 | N 2153 | T 45        |
| N 2161 | N 2163 | T 50        |
| N 2171 | N 2173 | T 55        |
| N 2181 | N 2183 | T 60        |





# RAINCOATS

## TRANSPARENT RAINCOATS

Transparent raincoats with brown linings. Closed by an adjustable strap on the animal's belly. Adjustable elastic for the neck