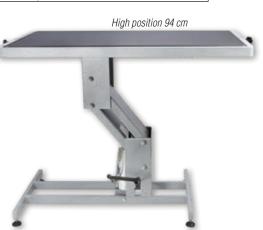

logue reserved for professionals Photos for illustration purposes only - Copy, even partial, is strictly forbidden



Removable table top: 125 x 65 cm

#### **PLUTON (SINGLE AND DOUBLE)**

Hydraulic table with removable rectangular top: 125 x 65 cm. For all types of dog, easy to clean and non-slip mat. Delivered with 2 height adjustable grooming arms (simple and double) to keep the animal in position. White or grey.

| reference | description                                    |
|-----------|------------------------------------------------|
| A 0835    | Hydraulic - white - 2 arms (simple and double) |
| A 0865    | Hydraulic - grey - 2 arms (simple and double)  |
| A 0866    | 1 simple arm                                   |
| A 0868    | 1 double arm                                   |





Removable table top: 125 x65 cm

Table top height variation

of 43 cm



This table can support



51 cm to 94 cm

Single arm

Table top height variation of 43 cm







SOLID TABLE FRAME

Low position 51 cm

Table delivered with 2 arms (single and double)

## This page is subject to the Terms and Conditions of Sales published at the end of the export price list. All our prices are shown before tax - General catalogue reserved for professionals Photos for illustration purposes only - Copy, even partial, is strictly forbidden

51 cm to 94 cm







#### SATURN

Electric table with fixed rectangular table top: 60 x 110 cm covered with an easy care non-slip mat.

For all types of dogs.

Table top height variation of 40 cm:

- low position 54 cm - high position 94 cm

Steel frame rests on