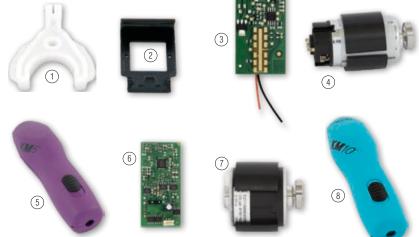

| FLUORESCENT COLLARS<br>FOAM RUBBER DUMMY<br>FOLDABLE CAGES<br>FOLDING TABLES<br>FOOD SUPPLEMENTS<br>FOOD TREATS<br>FOUNTAINS<br>FURMINATOR® | 329<br>312 to 313<br>4 to 7<br>252 to 254<br>372 to 382<br>268, 269<br> |
|---------------------------------------------------------------------------------------------------------------------------------------------|-------------------------------------------------------------------------|
| GLOVES                                                                                                                                      | 242<br>137<br>8 to 9<br>4 to 7, 12, 14 to 25                            |
| HAIR REMOVAL<br>HAND DRYER<br>HAND DRYER HOLDER<br>HAUPTNER (SCISSORS)                                                                      |                                                                         |