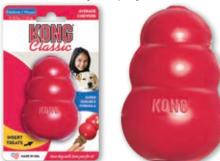

#### К —

| K9 (Cosmetics)    | 178 to 180           |
|-------------------|----------------------|
| KENNELS           | 247, 314, 315        |
| KHARA (Cosmetics) | 174 to 177           |
| KNOTS             |                      |
| KONG® TOYS        | 348 to 356, 363, 364 |
| L                 |                      |