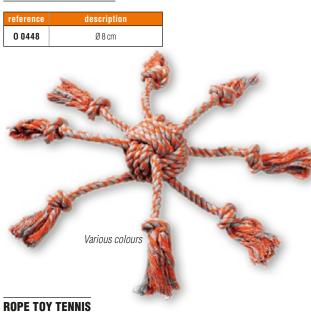

#### К —

| K9 (Cosmetics)    | 178 to 180           |
|-------------------|----------------------|
| KENNELS           | 247, 314, 315        |
| KHARA (Cosmetics) | 174 to 177           |
| KNOTS             |                      |
| KONG® TOYS        | 348 to 356, 363, 364 |
| L                 |                      |