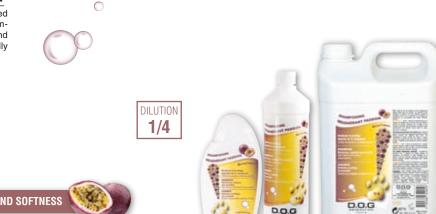

to wash out yellowish stains and restores the brightness of white coats.

| STAR | reference | description   |
|------|-----------|---------------|
|      | K 2005    | 250 ml bottle |
|      | K 2010    | 1 L bottle    |
|      | K 2020    | 5 L bottle    |



### **REGENERANTING SHAMPOO, PASSION FRUIT EXTRACT**

Extract of Passion fruit nourishes and regenerates damaged hair fibres without greasing and weighing them down. The combination of wheat proteins and vitamin F repairs, protects and reinforces your pet's coat, leaving it smooth and soft. Specially recommended for German shepherd and Scottish...

| STAR | reference | description   |
|------|-----------|---------------|
|      | K 2040    | 250 ml bottle |
|      | K 2045    | 1 L bottle    |
|      | K 2055    | 5 L bottle    |



0.0.0





# DOG GENERATION® SINCE 1999

DILUTION

0.0.0

DOG GENERATION PARIS

0.0.0

D.O.G

COSMETIC

# FRUITY SHAMPOO

### ACEROLA BRILLIANCE SHAMPOO

Ideal shampoo to restore brilliance of dull and damaged coats often exposed outdoors. The extract of Acerola, also called "cherry of West Indies", is renowned for its high content of vitamin C, B1, B6 and A as well as its minerals and fruit acids. The combination of these components fortifies hair capsules and restores brilliance, revealing luminous and shiny hair.

|      | reference | description   |
|------|-----------|---------------|
|      | K 2110    | 250 ml bottle |
| STAR | K 2115    | 1 L bottle    |
| S    | K 2125    | 5 L bottle    |
|      | K 2130    | 20 L bottle   |



### PEACH SHAMPOO

This shampoo suits perfectly we