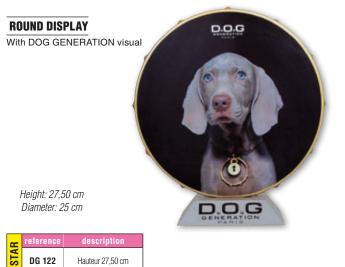

#### D DISPENSERS DISPLAYS .... 256 DOG COTTAGE® 312 DOG GOTTAGE 512 DOG GENERATION® (COSMETICS) 154 to 167 DOOGY® BEDDINGS 282 to 296 DOG GENERATION® PERFUMES 166, 167 DOG RESIDENCE® ... ..... 313 DRYERS. 41 to 54 DRYER FLEXIBLE HOLDER. ..... 11 DUMMY. 110 DOG'S AND CAT'S FASHION ... 298