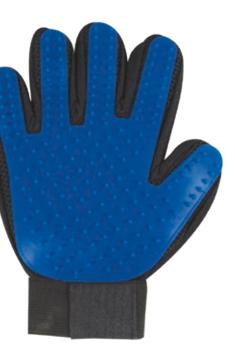

| FLUORESCENT COLLARS<br>FOAM RUBBER DUMMY<br>FOLDABLE CAGES<br>FOLDING TABLES<br>FOOD SUPPLEMENTS<br>FOOD TREATS<br>FOUNTAINS<br>FURMINATOR® | 329<br>312 to 313<br>4 to 7<br>252 to 254<br>372 to 382<br>268, 269<br> |
|---------------------------------------------------------------------------------------------------------------------------------------------|-------------------------------------------------------------------------|
| GLOVES                                                                                                                                      | 242<br>137<br>8 to 9<br>4 to 7, 12, 14 to 25                            |
| HAIR REMOVAL<br>HAND DRYER<br>HAND DRYER HOLDER<br>HAUPTNER (SCISSORS)                                                                      |                                                                         |