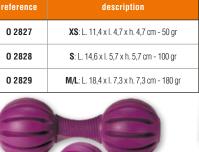

#### К —

| K9 (Cosmetics)    | 178 to 180           |
|-------------------|----------------------|
| KENNELS           | 247, 314, 315        |
| KHARA (Cosmetics) | 174 to 177           |
| KNOTS             |                      |
| KONG® TOYS        | 348 to 356, 363, 364 |
| L                 |                      |