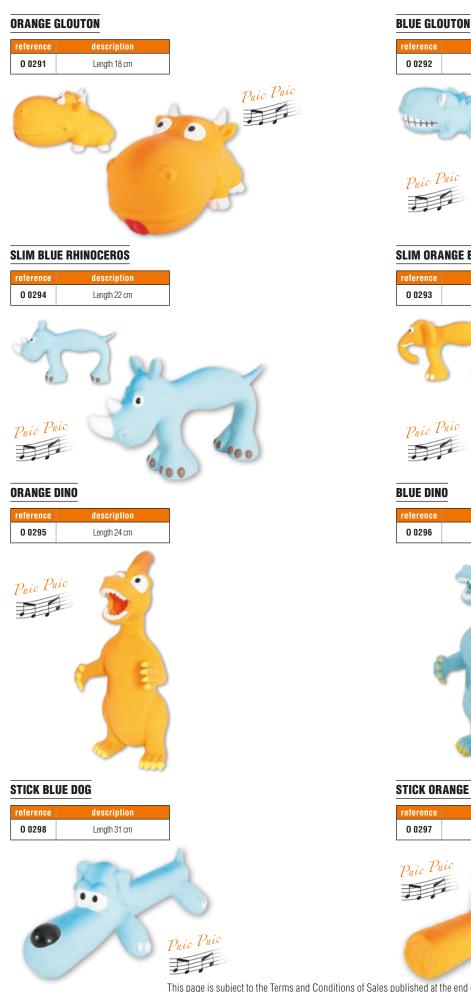

s colours |



EL RINO

| reference | description    |  |  |  |  |
|-----------|----------------|--|--|--|--|
| 0 0303    | Length 14 cm   |  |  |  |  |
| 0 0304    | Length 16,5 cm |  |  |  |  |





### SNAKE

| reference | description    |
|-----------|----------------|
| 0 0290    | Length 24,5 cm |







TURKEY

| reference | description  |
|-----------|--------------|
| 0 0012    | Length 16 cm |

Sold individually. Various colours



### WHEEZING CHICKEN

| reference | description         |  |  |  |
|-----------|---------------------|--|--|--|
| 0 0142    | Mini size : 15 cm   |  |  |  |
| 0 0143    | Small size : 26 cm  |  |  |  |
| 0 0144    | Medium size : 40 cm |  |  |  |
| 0 0150    | Big sizee : 60 cm   |  |  |  |
|           |                     |  |  |  |



# LATEX TOYS





description

# **STRONG RUBBER TOYS**

| reference description