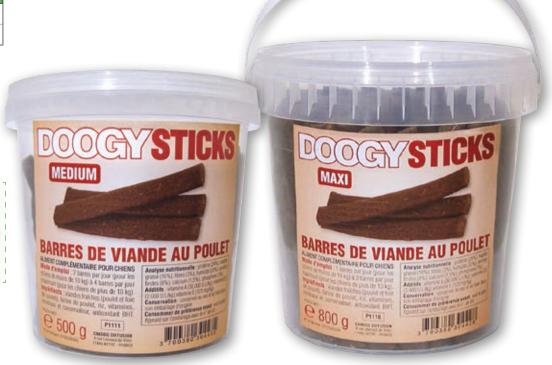

---|
| 0 0691    | 4 pieces          |
| 0 0693    | 75 Pieces Display |



#### SMOCKED PORK BONE

| reference | description                       |  |
|-----------|-----------------------------------|--|
| P 0026    | 300g – Medium - Pork              |  |
| P 0027    | Approximately 1.8 kg – Big - Beef |  |



#### MARROW BONE MEAT LAYER

| reference | description            |
|-----------|------------------------|
| P 0025    | Marrow bone meat layer |



#### **CHICKEN STICKS**

| reference | description            |
|-----------|------------------------|
| P 1111    | 500 g - Lenght 9 cm    |
| P 1110    | 800 g - Lenght 11,5 cm |

#### ITALIAN-HAM BONE VACUUM-PACKED

| reference | description  |
|-----------|--------------|
| P 0039    | Lenght 20 cm |





#### **CALCIUM BONE**





Chewy meat bar with chicken taste

Length 9 cm or 11.5 cm

## CAT (CATNIP)

*Catnip, a natural product from the dried leaves of the Népéta Cataria (Catnip, Catnip, Mint cats) is very attractive to the cat. Slipped inside a toy, it stimulates his desire to play. Deposited at a given place, she will attract the animal.* 

#### NATURAL CATNIP



# reference description E 0314 30 ml

**CATNIP SPRAY** 

#### CATNIP



reference

D 0434

D 0435

D 0436

1

2

3

#### AT HERB FOR CAT

| reference | description |
|-----------|-------------|
| E 0311    | 100 g       |

#### Barley seeds to grow oneself



BEAPHAR TREATS TREATS FOR CAT "ROULETTIES"

#### **BEAPHAR TREATS**

| reference             | n° | departmention                     |  |
|-----------------------|----|------------------------