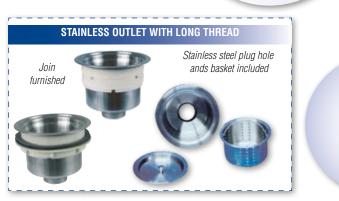

tches. Comes with an adjustable bottom to bathe smaller dogs. The three position grooming arm offers a very good stability, as well as the four adjustable feet. Grooming is easy thanks to the shampoo compartments. The stainless steel strainer is provided with a basket to avoid air obstruction.

The optional ramp helps the dog to access the bath. It can be easily moved under the bath to maximize space. Delivered with straps.

|             | reference | description                                           |
|-------------|-----------|-------------------------------------------------------|
| <b>STAR</b> | A 1881    | Fix bathtub: blue - 148 cm x 80 cm                    |
|             | A 1875    | Hand-rail PVC bath - h. min : 16 cm / h. max. : 35 cm |



35 cm

45 cm

16 cm

en option



45 cm



### **ELECTRIC BATHTUB**

#### **ELECTRIC BATHTUB**

Very resistant polyethylene bath, avoiding scratches. Comes with an adjustable bottom to bathe smaller dogs. The three position grooming arm offers a very good stability, as well as the four adjustable feet. Grooming is easy thanks to the shampoo compartments. The stainless steel strainer is provided with a basket to avoid air obstruction.

The optional ramp helps the dog to access the bath. It can be easily moved under the bath to maximize space. Delivered with straps.

|      | reference | description                                           |  |
|------|-----------|-------------------------------------------------------|--|
| STAR | A 1872    | Electric bathtub: grey - 148 cm x 80 cm               |  |
|      | A 1875    |