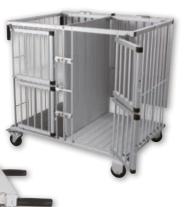

| FLUORESCENT COLLARS<br>FOAM RUBBER DUMMY<br>FOLDABLE CAGES<br>FOLDING TABLES<br>FOOD SUPPLEMENTS<br>FOOD TREATS<br>FOUNTAINS<br>FURMINATOR® | 329<br>312 to 313<br>4 to 7<br>252 to 254<br>372 to 382<br>268, 269<br> |
|---------------------------------------------------------------------------------------------------------------------------------------------|-------------------------------------------------------------------------|
| GLOVES                                                                                                                                      | 242<br>137<br>8 to 9<br>4 to 7, 12, 14 to 25                            |
| HAIR REMOVAL<br>HAND DRYER<br>HAND DRYER HOLDER<br>HAUPTNER (SCISSORS)                                                                      |                                                                         |