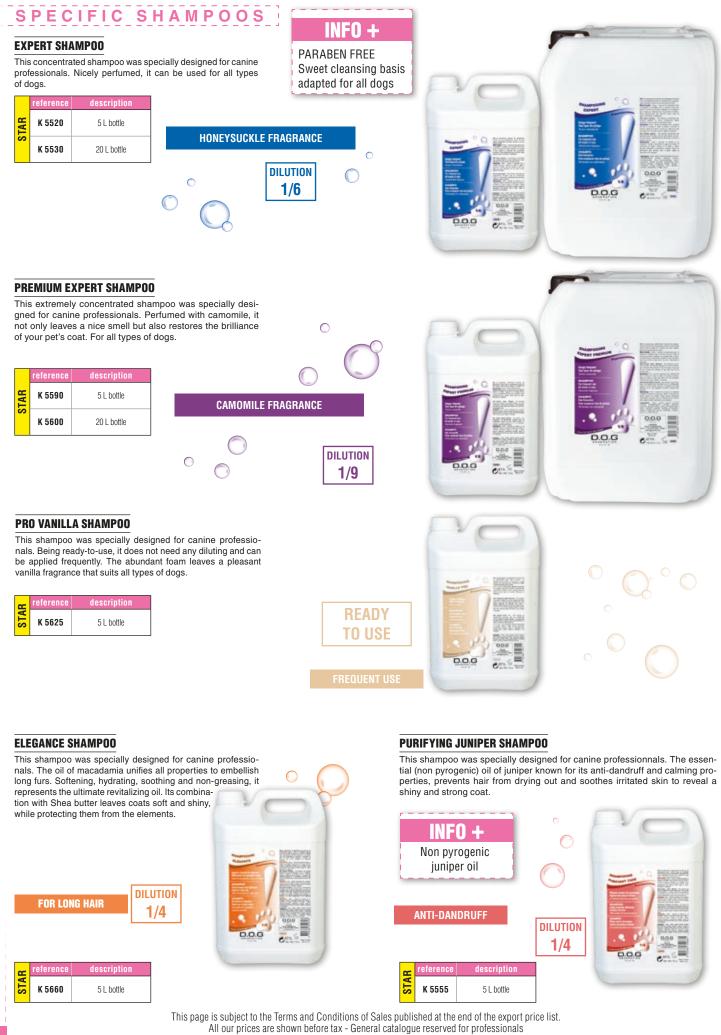

250 ml bottle |
| К 3190<br>К 3195 | 1 L bottle |               |
|                  | K 3195     | 5 L bottle    |



# DILUTION





### **ANTI-ITCHING SHAMPOO**

The combination of essential oils of juniper, tea tree and lavender efficiently fights itchiness. Also, the shampoo's antiseptic and soothing characteristics promote the natural wound healing of irritated skin, while subsequently restoring the smooth and softness of damaged and rough coats.

|            | reference | description   |  |
|------------|-----------|---------------|--|
| œ          | K 3215    | 250 ml bottle |  |
| <b>STA</b> | K 3225    | 1 L bottle    |  |
|            | K 3230    | 5 L bottle    |  |

INFO + Non pyrogenic juniper oil  $\bigcirc$ FOR IRRITATED SKIN DILUTION 1/4



# DOG GÉNÉRATION® SINCE 1999



COSMETIC

All our prices are shown before tax - General catalogue reserved for professionals Photos for illustration purposes only - Copy, even partial, is strictly forbidden

# DOG GENERATION®

1/3

1/3

1/3

# CONDITIONERS

The Dog Generation<sup>®</sup> conditioners complement the action of the shampoos. The creamy texture of these products will bring you full satisfaction.

### INFO + PARABEN FREE Creamy texture easy rinsing

### **JOJOBA OIL DETANGLING CONDITIONER**

The creamy texture of the Jojoba conditioner contains all necessary properties to take care of long hair. The formula has been specifically designed to remove static electricity and to ease the untangling process by straightening hair capsules. Enriched with jojoba oil, it keeps the coat moisturised and reduces excesses