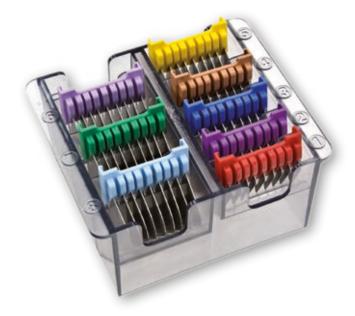

h anti-slip surface on the underside
- Accessories: fine-toothed cutting heads, charger, mains adapter, cleaning brush, oil and removable combs from 3 to 25 mm.

| reference | description          |
|-----------|----------------------|
| B 0185    | Bravura clipper      |
| B 0186    | Complete housing     |
| B 0187    | Motor 2.6 v          |
| B 0188    | Circuit board        |
| B 0189    | Rechargeable battery |
| B 0190    | Adaptator            |
| A 0513    | Fine head 24 teeth   |
| A 0511    | Fine head 19 teeth   |



WAHL STAINLESS STEEL BLADE COMBS Compatible with combs for Moser 1400, Rex 1230,

Arco 1854 and Super Groom clippers.

| reference | description   |
|-----------|---------------|
| A 0490    | 8 blade combs |

8 blade combs lot (3, 6, 10, 13, 16, 19, 22, 25 mm)









## WAHL® CLIPPERS

### **VETIVA MINI CLIPPER**

Li-lon battery, highly efficient, without memory effect. Autonomy up to 75 minutes and fast charging in 45 minutes! Very flexible: operates on mains or on battery.

Professional cutting heads for high quality solid steel contours "Made in Germany". Cut very close to the skin at 0.4 mm. Optimized bristle guidance and easy cleaning thanks to the closed back of the cutting head. Easy to detach in one click!

Processor-controlled motor for consistent cutting power, regardless of the coat.

Very light and silent. Only 120g. Seamless casing for extra comfort and easy cleaning. Switch with integrated charge indicator.

Non-sharpening heads.

| reference | description  |
|-----------|--------------|
| A 0535    | Vetiva Mini  |
| A 0536    | Cu