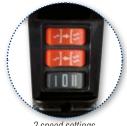

es an easy cleaning. Ionic and tourmaline functions avoid static electricity and overheating of the hair. Delivered with two rotating concentrator nozzles, it has a 1 year guarantee.



### **PHŒNIX POWER II DRYER**

All our dryers are equipped with a removable filter

#### **POWER II**

**Powerful dryer with 2 outlet nozzles.** 5 heat settings. 2 speed settings. 2 elements for a total power of 2400 watts. **Removable air filter** making it easier to clean. Equipment for professional use, delivered with **2 revolving concentrator nozzles**.

| reference | description          |  |  |
|-----------|----------------------|--|--|
| A 0850    | Power II (2 nozzles) |  |  |



Power: **2400 watts** 2 outlet nozzles - Weight: 1.10 kg 5 heat settings. 2 speed settings 2 heating elements : 900W





2 speed settings. 5 heat settings The two tips allow a better distribution of heat, thus avoiding burning the dog

#### **OSTER 3500 PRO - 2000 WATTS**

Professional 2000 watts hair dryer. Long-lasting AC motor. Powerfull 117 m3/HR airflow. Super compact, lightweight and ergonomic design. Flexible, tangle-free 2,8 m cord with hanging hook. Ionic, tourmaline and ceramic technologies that protect the hair and reduce frizz. Delivered with 2 professionnal concentrators and 1 diffuser.

| reference | description             |  |  |
|-----------|-------------------------|--|--|
| A 0239    | Oster Pro 3500 - 2000 W |  |  |

2 ultra narrow concentrators : 6 cm and 9 cm





Power **2000 watts** 3 heat settings 2 speed settings "Cold air" switch Weight: 580 g



CE

POWER

Volumizing diffuser

#