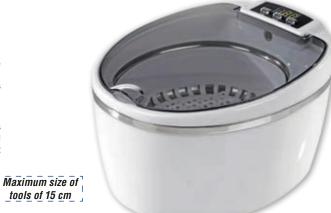

ow) recommended by CHADOG for its excellent quality-price ratio.

### **ULTRASOUNDS CLEANING 600 ML - 50 W**

Ultrasounds cleaning, small, usefull, ideal for a professional use or domestic use with a power of 50 W. Easy to use, its stainless steel tank of 600 ml allows to clean your blades, scissors, nail clippers, metalic combs and small tools for a flawless cleaning. Several timers available : 1.30 min - 3 min - 5 min - 6.30 min - 8 min.

Delivered with protective cover, 3 accessories and a manual into French. It is recomended to use a specially developped product that can be used several times as Idealsonic (C0036 below) recommended by CHADOG for its excellent quality-price ratio.

| reference | description        |
|-----------|--------------------|
| A 0398    | Ultrasounds 600 ml |





### **ULTRASONIC CLEANER 1375**

Ultrasonic cleaner for professional use. Stainless steel tank with a capacity of 1,375 ml, Ultrasonic power of 42 kHz. Ultra-reliable electronic circuit, programmable from 90 to 480 seconds, with a digital display.

Its power of 100 watts and the tank capacity will enable a full cleaning of dirty blades, scissors with a maximum length of 17 cm and all small materials likely to retain dirt.

| reference | description      |
|-----------|------------------|
| A 0396    | Ultrasounds 1375 |

### **ULTRASOUNDS CLEANING 2500 ML - 170 W**

This ultrasounds cleaning is reinforced thanks to its heat system and its power of 170 W. Very easy to use, its stainless steel tank of 2500 ml allows to clean your blades, scissors, nail clippers, metallic combs and small