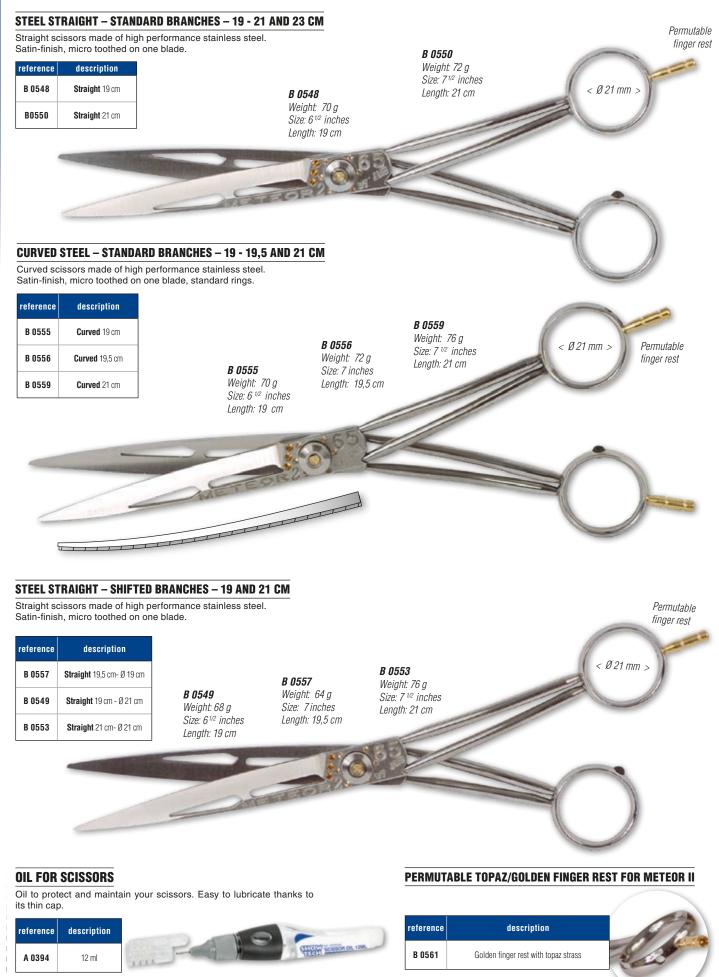

s steel, microtoothed on one blade.





**ROSE LINE®** 





**ROSE LINE®** 

PROFESSIONAL EQUIPMENT



## **JAGUAR SCISSORS**

**Cold hardened stainless steel**, one **blade finely sharpened** with abrasive stone and **hand-sanded**, one to two **microtoothed blades**, ONE VARIO screw enabling to carry out **a customized adjustment** of blade tightening.



# **CSX II SCISSORS**

Stainless steel, satiny, micro toothed on one blade, with end stop, removable or fix finger rest and adjustment screw.



### JMB NATSIKA

# **METEOR II SCISSORS**

The new generation of METEOR offers a new architecture lighter and better balanced. Made of harder steel, METEOR II Scissors require less sharpening and feature a more efficient shaft bearing. Two positions for the finger rest: straight or shifted.



### **BLACK STORAGE CASE**

Grooming tool case equipped with an integrated telescopic handle. Interior is fitted with several compartments enabling to hold accessories. Front code locker.

| reference                     | description         |
|-------------------------------|---------------------|
| A 0314                        | Black storage case* |
| * Accessories sold separately |                     |

Length: 42 cm Width: 23 cm Height: 37 cm





### **REMOVABLE ALUMINIUM CASE**

High capacity aluminium case made of two separable briefcases and made up of several storage compartments. The lower briefcase is equipped with wheels and with a telescopic handle facilitating the transport. Two closures help to settle and lock the higher part, which is equipped with 2 code lockers. The