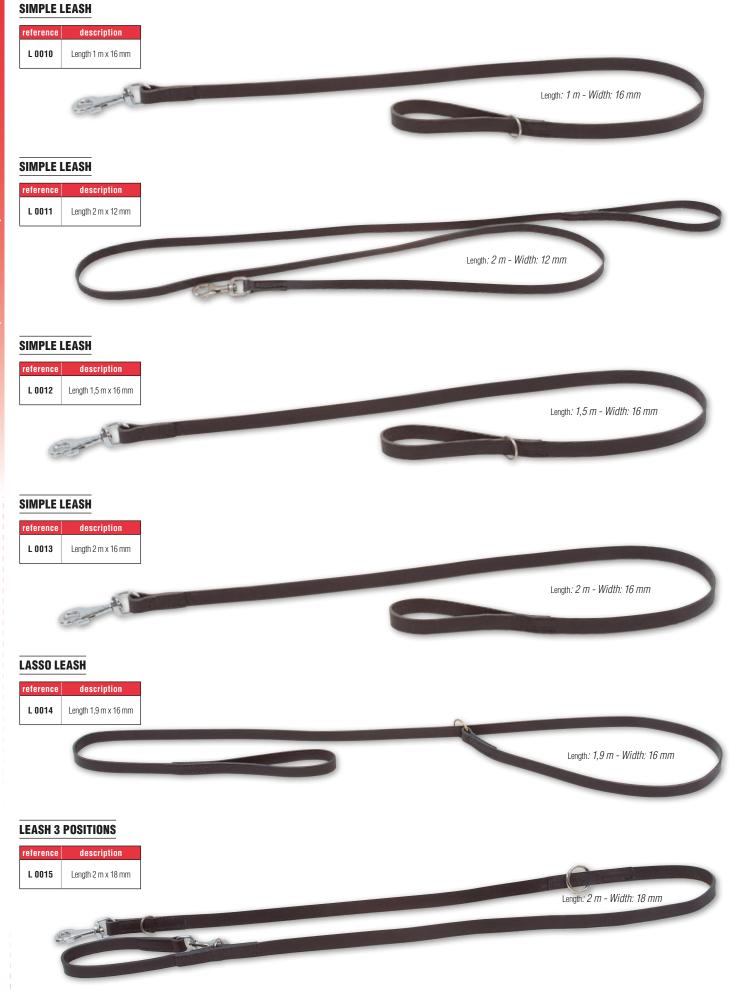

#### N \_

| NAIL CLIPPERS              | 144 to 145 |
|----------------------------|------------|
| NYLON AND FABRIC HARNESSES | 182 to 209 |
| NYLON AND FABRIC LEADS     | 182 to 209 |
|                            |            |