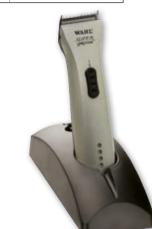

#### С

| V                               |              |
|---------------------------------|--------------|
| CABINET DRYERS                  | 55 to 59     |
| CAR ACCESSORIES                 | . 304 to 306 |
| CART                            |              |
| CAT COLLARS                     |              |
| CAT SCRATCH AND TREES           | . 366 to 370 |
| CATNIP                          | 375          |
| CAT TOYS                        | . 361 to 365 |
| CHAINS                          | 9            |
| CHALK                           | 148          |
| CHOKE COLLARS                   | . 219 to 221 |
| CLEANING WIPES                  | 114          |
| CLICKER                         | 229          |
| CLIPPERS AND ACCESSORIES        | 62 to 84     |
| COAGULANT                       | 145          |
| COAT PRINCE                     |              |
| COHESIVE STRIPS                 | 146          |
| COLLARS, HARNESSES, AND LEADS   | . 182 to 216 |
| COLOURING STICKS                |              |
| COMBS 125, 126, 127             | , 130 to 135 |
| CORKSCREW                       |              |
| COUPLES                         |              |
| COSMETICS                       | . 150 to 180 |
| COTTON STEM                     | 146          |
| COVER (SEATS AND TRUNK FOR CAR) |              |
| CSX II SCISSORS                 |              |
| CURRY COMBS                     |              |
|                                 |              |