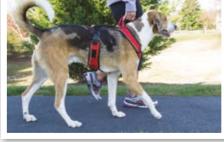

#### N \_

| NAIL CLIPPERS              | 144 to 145 |
|----------------------------|------------|
| NYLON AND FABRIC HARNESSES | 182 to 209 |
| NYLON AND FABRIC LEADS     | 182 to 209 |
|                            |            |