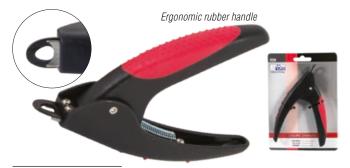

#### N \_

| NAIL CLIPPERS              | 144 to 145 |
|----------------------------|------------|
| NYLON AND FABRIC HARNESSES | 182 to 209 |
| NYLON AND FABRIC LEADS     | 182 to 209 |
|                            |            |