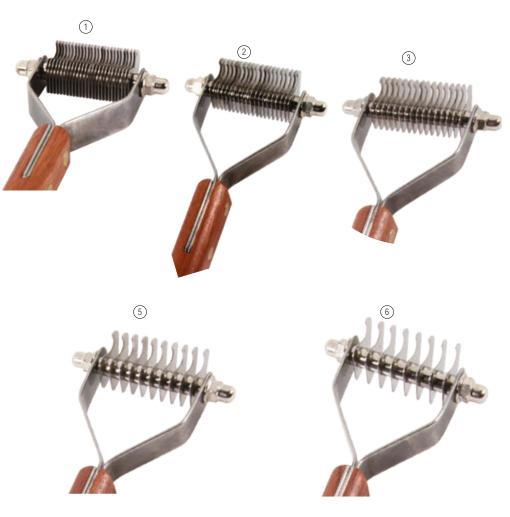

| LATEX TOYS<br>LAWRENCE BRUSHES<br>LEATHER COLLARS<br>LITTER<br>LITTER BOXES<br>LITTER HOUSES<br>LITTER SHOVELS |  |
|----------------------------------------------------------------------------------------------------------------|--|
|                                                                                                                |  |