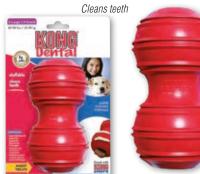

#### К —

| K9 (Cosmetics)    | 178 to 180           |
|-------------------|----------------------|
| KENNELS           | 247, 314, 315        |
| KHARA (Cosmetics) | 174 to 177           |
| KNOTS             |                      |
| KONG® TOYS        | 348 to 356, 363, 364 |
| L                 |                      |