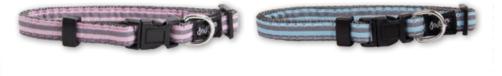

#### N \_

| NAIL CLIPPERS              | 144 to 145 |
|----------------------------|------------|
| NYLON AND FABRIC HARNESSES | 182 to 209 |
| NYLON AND FABRIC LEADS     | 182 to 209 |
|                            |            |