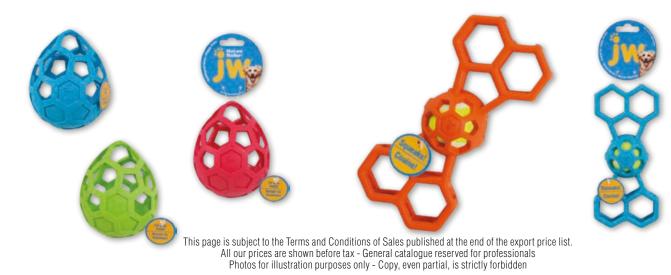

### **CRACKLE BALL**

| reference | size | description                |
|-----------|------|----------------------------|
| 0 2770    | S    | Ø 4,8 cm - Various colours |
| 0 2771    | М    | Ø 7 cm - Various colours   |
| 0 2772    | L    | Ø 7,6 cm - Various colours |



BAD CUZ

| reference |   | description                |
|-----------|---|----------------------------|
| 0 2760    | S | Ø 4,8 cm - Various colours |
| 0 2761    | М | Ø 7,6 cm - Various colours |





### HOL-EE EGG WOBBLER

| reference | description               |
|-----------|---------------------------|
| 0 2754    | Ø 12 cm - Various colours |

### HOL-EE BONE SQUEAKER

| reference | description                     |
|-----------|---------------------------------|
| 0 2755    | 15,5 x 4,7 cm - Various colours |



TOYS AND CAT TREES

# **BALLS AND SHOOTERS**

| BALLS AND SHOOTERS                                                                    | SHOOTER                                |  |
|---------------------------------------------------------------------------------------|----------------------------------------|--|
| referencedescription0 2509Ø:6,3 cm                                                    | referencedescription0 2139Length 65 cm |  |
| SILENT                                                                                |                                        |  |
| Balls for<br>shooter                                                                  |                                        |  |
| SHOOTER CHUCK IT WITH ONE BALL