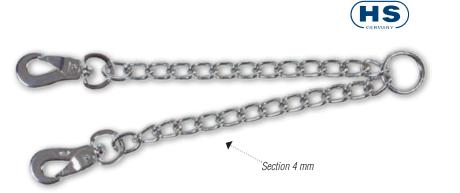

#### С

| V                               |              |
|---------------------------------|--------------|
| CABINET DRYERS                  | 55 to 59     |
| CAR ACCESSORIES                 | . 304 to 306 |
| CART                            |              |
| CAT COLLARS                     |              |
| CAT SCRATCH AND TREES           | . 366 to 370 |
| CATNIP                          | 375          |
| CAT TOYS                        | . 361 to 365 |
| CHAINS                          | 9            |
| CHALK                           | 148          |
| CHOKE COLLARS                   | . 219 to 221 |
| CLEANING WIPES                  | 114          |
| CLICKER                         | 229          |
| CLIPPERS AND ACCESSORIES        | 62 to 84     |
| COAGULANT                       | 145          |
| COAT PRINCE                     |              |
| COHESIVE STRIPS                 | 146          |
| COLLARS, HARNESSES, AND LEADS   | . 182 to 216 |
| COLOURING STICKS                |              |
| COMBS 125, 126, 127             | , 130 to 135 |
| CORKSCREW                       |              |
| COUPLES                         |              |
| COSMETICS                       | . 150 to 180 |
| COTTON STEM                     | 146          |
| COVER (SEATS AND TRUNK FOR CAR) |              |
| CSX II SCISSORS                 |              |
| CURRY COMBS                     |              |
|                                 |              |