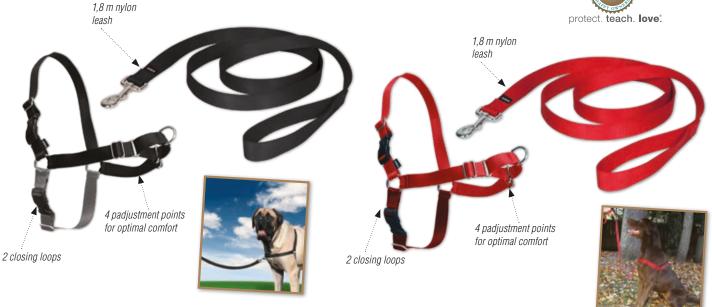

#### N \_

| NAIL CLIPPERS              | 144 to 145 |
|----------------------------|------------|
| NYLON AND FABRIC HARNESSES | 182 to 209 |
| NYLON AND FABRIC LEADS     | 182 to 209 |
|                            |            |