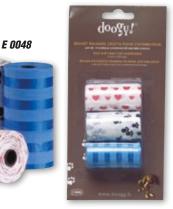

rings for 1, 2, 3, 4 or 5 streams. Receiving ramp reduces splash and sound of falling water. Submersible pump for quiet operation.

| reference |               |
|-----------|---------------|
| E 0482    | 3.8L fountain |

### **DRINKWELL® FILTERS**

| reference | size | description                   |
|-----------|------|-------------------------------|
| E 0490    | 1    | 3 filters for E0480 and E0481 |
| E 0491    | 2    | 3 Charcoal filters for E0482  |
| E 0492    | 3    | 2 Foam filters for E0482      |





# **HYGIENE**

### BAG DISPENSER

### **BAG DISPENSER**



### POOP BAG 4X20 BAGS

| AR | reference | description                                 |
|----|-----------|---------------------------------------------|
| ST | E 0048    | Set of 3 rolls of 20 bags - Various colours |



### **MULTICOLOUR POOP BAG**

Put a little color in this daily gesture and citizen through these refills in bright colors. These refills are sold in packs of 12 rolls of 20 plastic bags and 4 different colors.



### POOP BAG 4X20 BAGS

| AR | reference | description                              |
|----|-----------|------------------------------------------|
| ST | E 0047    | Set of 4 rolls of 20 bags - Black colour |





### **BIODEGRADABLE POOP BAG**

Biodegradable natural plastic bags to pick up dog poop. In corn, for a perfect respect of the environment.



# **HYGIENE**

### **BAG DISPENSER / FLASHLIGHT**

This bag dispenser will also allow you to enlighten you during night walks with your dog.

### Characteristics:

- Torch and bag holder
- Convenient for evening walks with the d