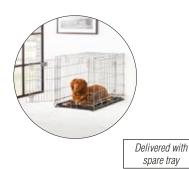

| FLUORESCENT COLLARS<br>FOAM RUBBER DUMMY<br>FOLDABLE CAGES<br>FOLDING TABLES<br>FOOD SUPPLEMENTS<br>FOOD TREATS<br>FOUNTAINS<br>FURMINATOR® | 329<br>312 to 313<br>4 to 7<br>252 to 254<br>372 to 382<br>268, 269<br> |
|---------------------------------------------------------------------------------------------------------------------------------------------|-------------------------------------------------------------------------|
| GLOVES                                                                                                                                      | 242<br>137<br>8 to 9<br>4 to 7, 12, 14 to 25                            |
| HAIR REMOVAL<br>HAND DRYER<br>HAND DRYER HOLDER<br>HAUPTNER (SCISSORS)                                                                      |                                                                         |