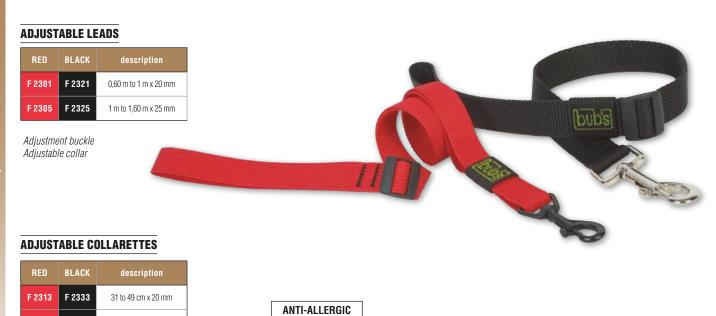

498    | <b>S1 :</b> 32 to 42 cm x 10 mm |
| F 1502 | F 1503 |        | F 1506  | F 1507 | F 1508    | <b>S2 :</b> 43 to 60 cm x 15 mm |
| F 1512 | F 1513 |        | F 1516  | F 1517 | F 1518    | <b>S3 :</b> 50 to 70 cm x 20 mm |





This page is subject to the Terms and Conditions of Sales published at the end of the export price list. All our prices are shown before tax - General catalogue reserved for professionals Photos for illustration purposes only - Copy, even partial, is strictly forbidden

Width : 10 mm

Width : 17 mm



# **BUB'S CLASSIC**

Bub's products are made with recyclable material and designed for outdoor activities. They are washable, hygienic, anti-allergic and anti-static. Buckles are easy to adjust and finishes are thermoformed in order to prevent skin irritation





## **ADJUSTABLE COLLARS**

| RED    | BLACK  | description         |  |
|--------|--------|---------------------|--|
| F 2307 | F 2327 | 25 to 36 cm x 20 mm |  |
| F 2309 | F 2329 | 34 to 53 cm x 25 mm |  |
| F 2311 | F 2331 | 42 to 69 cm x 40 mm |  |
|        |        |                     |  |
| 100    | -      |                     |  |

Upper ring Robust leash buckle ANTI-ALLERGIC **NON PULL HARNESS** Attach the leash to the loop at the bottom of the neck and avoid jolts and dog traction. Use this method progressively alternating with the regular loop to obtain better results. Thermoformed BLACK description fastener F 2337 59 to 94 cm x 40 mm F 2317 SPECIAL **BIG DOG** Lower ring to optimize education

This page is subject to the Terms and Conditions of Sales published at the end o