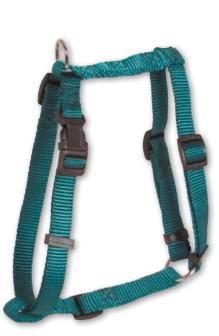

#### N \_

| NAIL CLIPPERS              | 144 to 145 |
|----------------------------|------------|
| NYLON AND FABRIC HARNESSES | 182 to 209 |
| NYLON AND FABRIC LEADS     | 182 to 209 |
|                            |            |