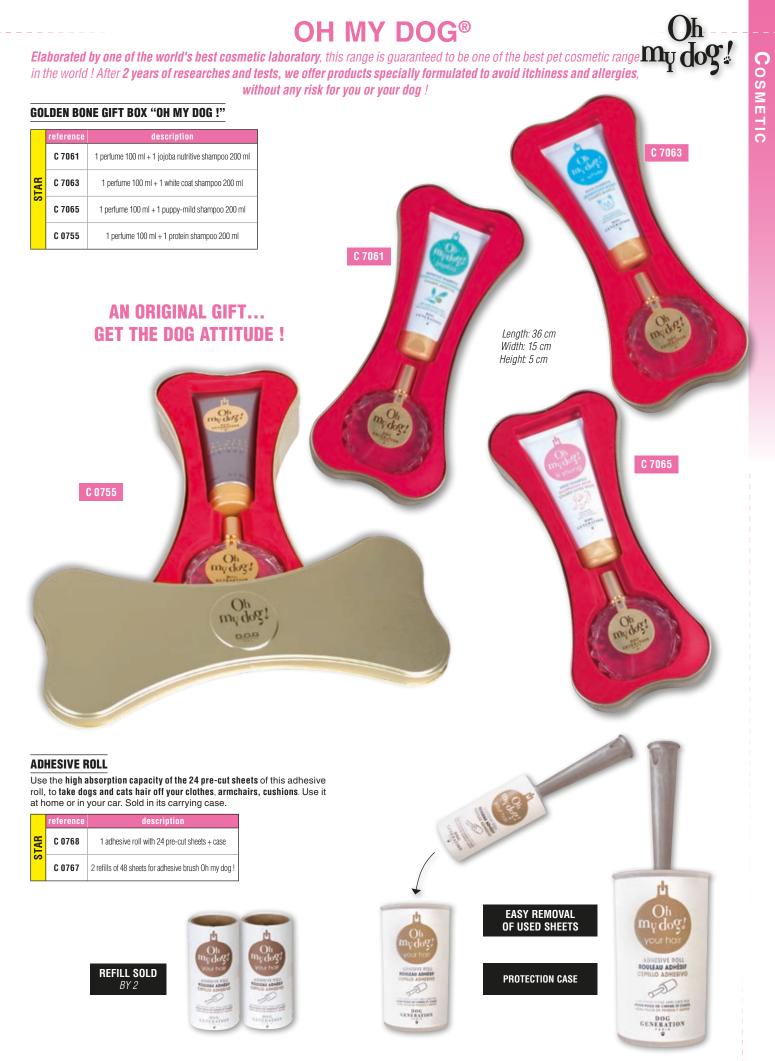

| 0             |            |
|---------------|------------|
| OH MY DOG®    | 150 to 153 |
| OSCAR FRANCK® | 122        |
| OSTER®        | 63 to 67   |
| OVERALLS      | 115 to 118 |