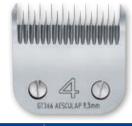

### **ALPHABETIC INDEX**

| Δ                         |                                |
|---------------------------|--------------------------------|
| AESCULAP                  |                                |
| AFTER SALES SERVICE       |                                |
| ANDIS                     | 68 to 71                       |
| APRONS                    | 118                            |
| ARMS                      | 10                             |
| ARM CLAMP                 | 11                             |
| ATOMIZER                  |                                |
| BAGS                      |                                |
| BALL TOYS                 |                                |
| BANDANNAS                 | 197                            |
| BASKET SETS               |                                |
| BATHTUBS AND ACCESSORIES. |                                |
| BEDDINGS                  | 281 to 299                     |
| BELLS                     |                                |
| BLADES                    | 60, 61, 65, 71, 73, 77, 80, 83 |
| BLADES HOLDER             | 60, 66, 77                     |
| BLADES REFRIGERANTS       |                                |
| BOOSTER BATH®             |                                |
| BOUTIQUE ACCESSORIES      |                                |
| BOWLS                     |                                |
| BOWL DISHES ON STAND      |                                |
| BREEDER                   |                                |
| BROOM                     |                                |
| BRUSHES                   |                                |