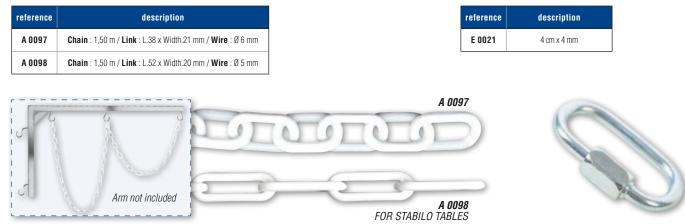

#### С

| V                               |              |
|---------------------------------|--------------|
| CABINET DRYERS                  | 55 to 59     |
| CAR ACCESSORIES                 | . 304 to 306 |
| CART                            |              |
| CAT COLLARS                     |              |
| CAT SCRATCH AND TREES           | . 366 to 370 |
| CATNIP                          | 375          |
| CAT TOYS                        | . 361 to 365 |
| CHAINS                          | 9            |
| CHALK                           | 148          |
| CHOKE COLLARS                   | . 219 to 221 |
| CLEANING WIPES                  | 114          |
| CLICKER                         | 229          |
| CLIPPERS AND ACCESSORIES        | 62 to 84     |
| COAGULANT                       | 145          |
| COAT PRINCE                     |              |
| COHESIVE STRIPS                 | 146          |
| COLLARS, HARNESSES, AND LEADS   | . 182 to 216 |
| COLOURING STICKS                |              |
| COMBS 125, 126, 127             | , 130 to 135 |
| CORKSCREW                       |              |
| COUPLES                         |              |
| COSMETICS                       | . 150 to 180 |
| COTTON STEM                     | 146          |
| COVER (SEATS AND TRUNK FOR CAR) |              |
| CSX II SCISSORS                 |              |
| CURRY COMBS                     |              |
|                                 |              |