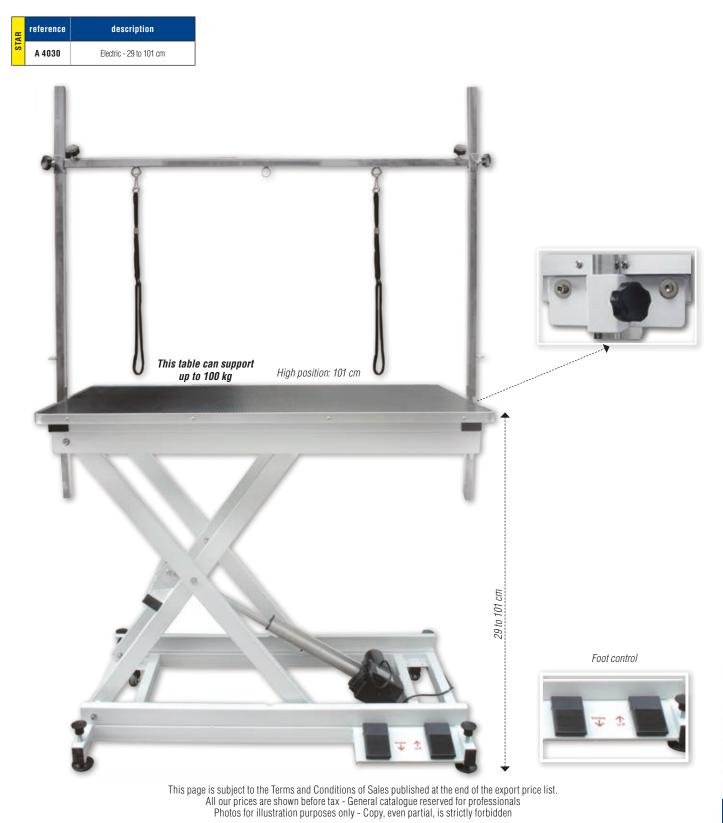

60 x 110 cm covered with an easy care non-slip mat.

For all types of dogs.

Table top height variation of 40 cm:

- low position 54 cm - high position 94 cm

Steel frame rests on a double-pantograph base assembled on 2 adjustable feet ensuring excellent stability.

Height of the double grooming arms is adjustable thanks to two screws. Equipped with 4 fixing points and 2 hooks to hang up scissors or clippers

Foot control electric jack. Delivered with 2 straps.

| reference | description |
|-----------|-------------|
| A 0821    | 54 to 94 cm |











#### HIMALIA

Phoenix Universal electric lifting table with a large table top of 110 x 60 cm.

Covered with a soft and non-slip rubber mat, this table is very comfortable for the animal.

For all types of dogs and weight up to 100 kg.





### 

### FIX TABLE TOP

#### ANDROMEDA

Mobile electric table with fix table top: 65 cm x 120 cm covered with nonslip rubber.

- low position 58 cm
- high position 97 cm
- 24v jack, very low voltage
- Steel structure
- 4 adjustable feet

A slight pressure on a pedal enables the table to be lifted and on 4 wheels. It is therefore possible to rotate it while working, or to move it in order save room when it is not in use. Very convenient for small salons. Delivered with a double grooming arm, remote control and 2 straps. Low position: 58 cm







#### CERES

Phoenix Universal electric lifting table Ceres, has a large table top of 110 x 60 cm. Covered with a soft and non-slip rubber mat, this table is very comfortable for the animal.

For all types of dogs. Maximum weight allowed on this