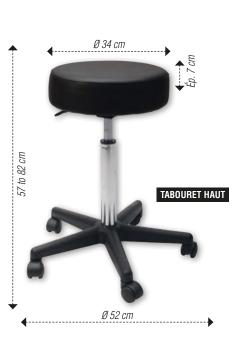

### **GROOMING STOOLS**

#### "ECO" STOOL

High stool with gas pump, thickness of 5.5 cm and black base. High stool with gas pump, nylon leg, anti-hair

| AR | reference | description |
|----|-----------|-------------|
| ST | A 0107    | Eco Stool   |

#### "BLACK ECO" STOOL

wheels, for any weight up (to 150 kg). This position maintains the natural curve of the low back

| reference | description |
|-----------|-------------|
| A 0114    | Black Eco   |

#### "SADDLE XL" STOOL

High stool with gas pump. Nylon leg, antihairs wheels, for any weight up (to 150 kg). This position maintains the natural curve of the low back. The whole back is in a relaxed and natural position, as if standing.

| reference | description     |
|-----------|-----------------|
| A 0116    | Saddle XL stool |





"SQUARE" STOOL

High stool with gas pump, nylon leg, anti-hair

wheels, for any weight up (to 150 kg). This

position maintains the natural curve of the



FOOTREST Ø 40 CM

Footrest to be adapted with Saddle XL

(A0116) and Square (A0117) models to

optimise your comfort. To be added before

#### **ROLLERCOASTER STOOL**

Very handy for business trips and home grooming, the rollercoaster stoolcase titanium includes an integrated stool, wheels, 3 different storage levels, side and front storage pockets, as well as a plate.

#### low back. wheels au fixed. reference description reference description description reference A 0117 Square Stool A 0111 Footrest Ø 40 cm A 0312 Stool - Titanium Silver suitcase To be added before wheels au fixed A 0313 1 bag - OFFERED 37 cm 26 cm min 53 cm - max 7