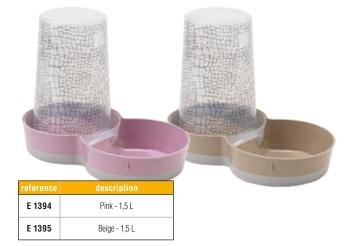

#### D DISPENSERS DISPLAYS .... 256 DOG COTTAGE® 312 DOG GOTTAGE 512 DOG GENERATION® (COSMETICS) 154 to 167 DOOGY® BEDDINGS 282 to 296 DOG GENERATION® PERFUMES 166, 167 DOG RESIDENCE® ... ..... 313 DRYERS. 41 to 54 DRYER FLEXIBLE HOLDER. ..... 11 DUMMY. 110 DOG'S AND CAT'S FASHION ... 298