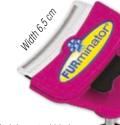

| FLUORESCENT COLLARS<br>FOAM RUBBER DUMMY<br>FOLDABLE CAGES<br>FOLDING TABLES<br>FOOD SUPPLEMENTS<br>FOOD TREATS<br>FOUNTAINS<br>FURMINATOR® | 329<br>312 to 313<br>4 to 7<br>252 to 254<br>372 to 382<br>268, 269<br> |
|---------------------------------------------------------------------------------------------------------------------------------------------|-------------------------------------------------------------------------|
| GLOVES                                                                                                                                      | 242<br>137<br>8 to 9<br>4 to 7, 12, 14 to 25                            |
| HAIR REMOVAL<br>HAND DRYER<br>HAND DRYER HOLDER<br>HAUPTNER (SCISSORS)                                                                      |                                                                         |