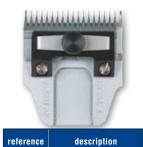

. You can easily and precisely adjust blade tightness.

### **10 SCREWS SET FOR TORQUI**

Can be adapted on Slide system clipper blades







## CLIPPER BLADES FOR FAVORITA II, TURBO LINE AND FAVORITA CL



A 0172 GH700 - 1/20 mm



| reference | description  |
|-----------|--------------|
| A 0161    | GH712 - 1 mm |



| reference | description  |
|-----------|--------------|
| A 0164    | GT748 - 3 mm |



| reference | description  |
|-----------|--------------|
| A 0167    | GT770 - 7 mm |

## **SPARE PARTS FOR AESCULAP HEADS**

| reference n° |   | description            |
|--------------|---|------------------------|
| A 0481       | 1 | KNURLED SCREW FOR COMB |
| A 0483       | 2 | PRESSURE PART          |
| A 0489       | 3 | BLADE SPRING           |



A 0173 GH703 - 1/10 mm





A 0165 GT754 - 3 mm



| erence | description  |
|--------|--------------|
| 0169   | GT779 - 9 mm |

(1)

3

A



| reference | description    |
|-----------|----------------|
| A 0175    | GT730 - 0,5 mm |



| reference | description  |
|-----------|--------------|
| A 0162    | GH715 - 2 mm |



| reference | description  |
|-----------|--------------|
| A 0158    | GT749 - 3 mm |



| eference | description   |
|----------|---------------|
| A 0170   | GT782 - 12 mm |

re







| ference | description   |
|---------|---------------|
| 0170    | GT782 - 12 mm |



A 0171

| STAR | reference | description    |
|------|-----------|----------------|
| ST   | A 4000    | Spray - 300 ml |



reference

A 0168

**AESCULAP**<sup>®</sup>

-

description

GT772 - 0,8 mm

SLIDE SYSTEM

| refe