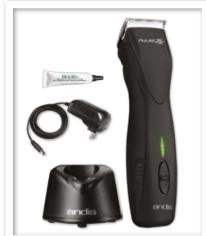

### **ALPHABETIC INDEX**

| Δ                         |                                |
|---------------------------|--------------------------------|
| AESCULAP                  |                                |
| AFTER SALES SERVICE       |                                |
| ANDIS                     | 68 to 71                       |
| APRONS                    | 118                            |
| ARMS                      | 10                             |
| ARM CLAMP                 | 11                             |
| ATOMIZER                  |                                |
| BAGS                      |                                |
| BALL TOYS                 |                                |
| BANDANNAS                 | 197                            |
| BASKET SETS               |                                |
| BATHTUBS AND ACCESSORIES. |                                |
| BEDDINGS                  | 281 to 299                     |
| BELLS                     |                                |
| BLADES                    | 60, 61, 65, 71, 73, 77, 80, 83 |
| BLADES HOLDER             | 60, 66, 77                     |
| BLADES REFRIGERANTS       |                                |
| BOOSTER BATH®             |                                |
| BOUTIQUE ACCESSORIES      |                                |
| BOWLS                     |                                |
| BOWL DISHES ON STAND      |                                |
| BREEDER                   |                                |
| BROOM                     |                                |
| BRUSHES                   |                                |