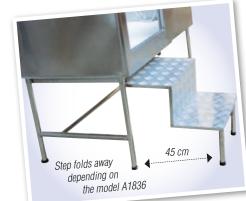

#### F-

| FABRIC BASKETS           |             |
|--------------------------|-------------|
| FABRIC NYLON COLLARS     | 182 to 209  |
| FAST STRAP               |             |
| FIBREGLASS MODULAR CAGES | 37 to 40    |
| FINGER INSERTS           | 89, 96, 105 |
| FINGER STALL             | 148         |
| FIRST AID KIT            | 113         |
| FLEXI                    | 210 to 213  |
| FLOOR MAT                | 33          |