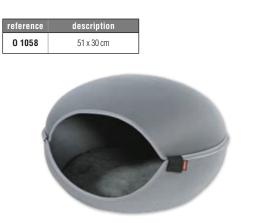

house - 35 x 35 x 35 cm       |
| 0 4214    | Cushion 31 x 31 cm pour Love house |



#### PETBOX

Petbox cocktail Lounge or garage in wood. To hide or play. Box for cat or dog, as aesthetic as practical! Opening on the side and handles. Optional inner cushion.

| reference | description     |
|-----------|-----------------|
| 0 4215    | Cocktail lounge |
| 0 4216    | Classic garage  |
| 0 4219    | Cushion Ø 35    |





BEDDINGS AND CARRIE

## LOUNA CAT DOME

## LOUNA CAT DOME

New cat dome with modern design and sleek style. Comfortable, it is equipped with a plush soft fur cushion. Removable, this cushion is machine washable at 30  $^{\circ}$  C. It is easily and quickly composed thanks to its zip that allows it to be stored and transported easily. It can also be used as a basket.





Cushion not removable

1 opening on the top

# **CAT TUNEL**

## CAT TUNEL LEOPARD PRINT (90 cm)

The ideal toy for your cat (s). 3 openings including 1 on the top. Your pet will love the crackling inner lining and the little fluffy ball hanging on the inside. Foldable for easy storage with fasteners at both ends.

| reference | description                      |  |
|-----------|----------------------------------|--|
| 0 1057    | Leopard diameter 25 cm - Outside |  |



# **RADIATOR HAMMOCK**

#### **RADIATOR HAMMOCK**

One of the favorite passions of cats is to sleep in cozy places combining comfort and warmth. This hammock meets these needs: functional, it clings to the radiators of the house to allow the cat a nap in a comfortable and warm place to bask in peace.

reference descrip