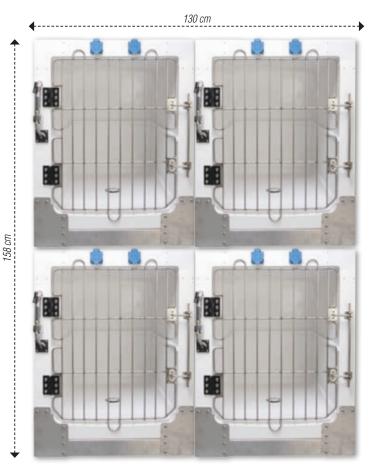

#### D DISPENSERS DISPLAYS .... 256 DOG COTTAGE® 312 DOG GOTTAGE 512 DOG GENERATION® (COSMETICS) 154 to 167 DOOGY® BEDDINGS 282 to 296 DOG GENERATION® PERFUMES 166, 167 DOG RESIDENCE® ... ..... 313 DRYERS. 41 to 54 DRYER FLEXIBLE HOLDER. ..... 11 DUMMY. 110 DOG'S AND CAT'S FASHION ... 298