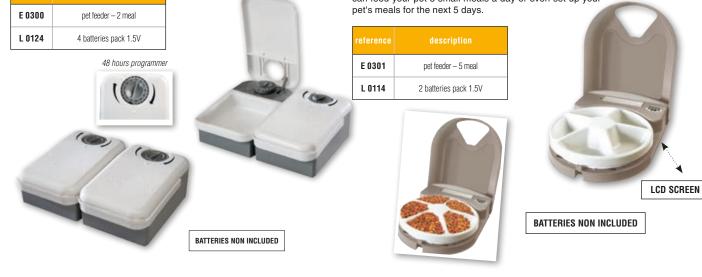

ogue reserved for professionate 39,5 cm Photos for illustration purposes only - Copy, even partial, is strictly forbidden 50 cm

# **FOOD DISPENSERS**

### 2 MEAL PET FEEDER

This convenient automatic feeder system lets you set the timer for each meal up to 48 hours in advance. Each section can hold a portion size equal to 150g.

### **5 MEAL PET FEEDER**

Ideal for both cats and dogs, the battery operated 5 Meal Pet Feeder delivers food, treats or medication anytime you choose. The easy-to-use LCD display and dishwasher-safe feed tray make it easy to set feeding schedules and clean up after meals. Each section holds up to 165g of dry food. Portion control is easy to manage for overweight pets. You can feed your pet 5 small meals a day or even set up your pet's meals for the next 5 days.



# FOUNTAINS

### WATER FOUNTAIN

2L capacity electric water fountain for both cats and dogs. Plastic bowl and cup are dishwasher safe. Equipped with two filtering cartridges to retain water impurities eradicate bad smell.

FOR DOGS AND CATS

| reference | description |
|-----------|-------------|
| E 0485    | 2L fountain |
| E 0486    | 2 filters   |

Low electric consumption. Only 4.3W.





### MANGO FOUTAIN

Very silent and adjustable water flow. Designed as a waterfall. 2 purification charcoal cartridges included so as to remove impurities and dirt and eradicate bad smell.

| BLACK  | description          |
|--------|----------------------|
| E 0302 | Ø 20 cm - 1.5 liters |
| E 0304 | 2 filters            |



# DRINKWELL® PET FOUNTAINS

Pet fountains keep your pet healthy and hydra