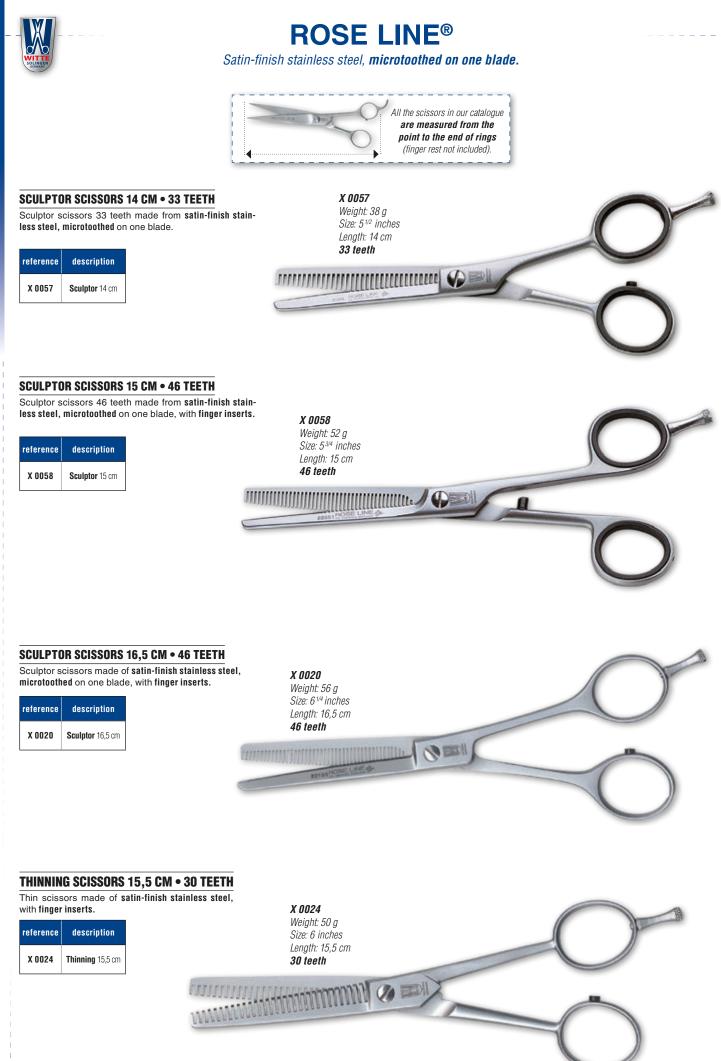

rence | description         |
|-----------|---------------------|
| B 1006    | Ears & paws 14,5 cm |

stainless steel, cobalt and titanium (Japanese STAINLESS STEEL 440 C) with a hardness that ensures a long-term cutting quality.

COSEL BUSHOSSONDH - OS VH3

# REVOLUTION EHASO SCISSORS

The Japanese stainless steel of these scissors, with a hardness of 60+ Rockwell, is one of the best alloys in the whole word. It is made with a Japanese method combined with the most modern American technology. The extreme hardness of the stainless steel 440C+ combined with molybdenum cobalt and the specific grinding of the blades guarantee an easy and stressless work.



# **REVOLUTION EHASO SCISSORS**







# **ROSE LINE®**

Satin-finish stainless steel, microtoothed on one blade.





**ROSE LINE®** 





**ROSE LINE®** 

PROFESSIONAL EQUIPMENT



## **JAGUAR SCISSORS**

**Cold hardened stainless steel**, one **blade finely sharpened** with abrasive stone and **hand-sanded**, one to two **microtoothed blades**, ONE VARIO screw enabling to carry out **a customized adjustment** of blade tightening.



# **CSX II SCISSORS**

Stainless steel, satiny, micro toothed on one blade, with end stop, removable or fix finger rest and adjustment screw.



### JMB NATSIKA

# **METEOR II SCISSORS**

The new generation of METEOR offers a new architecture lighter and better balanced. Made of harder steel, METEOR II Scissors require less sharpening and feature a more efficient shaft bearing. Two positions for the finger rest: straight or shifted.



### **BLACK STORAGE CASE**

Grooming tool case equipped