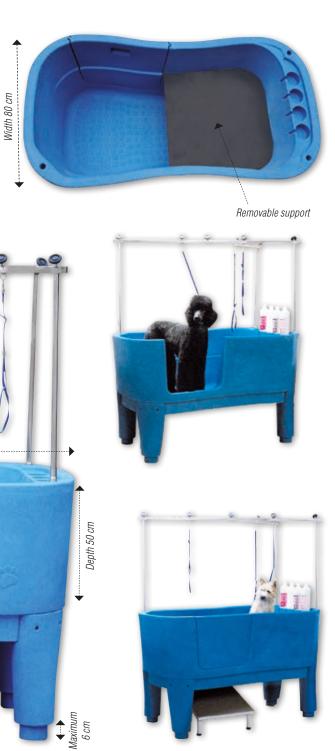

#### D DISPENSERS DISPLAYS .... 256 DOG COTTAGE® 312 DOG GOTTAGE 512 DOG GENERATION® (COSMETICS) 154 to 167 DOOGY® BEDDINGS 282 to 296 DOG GENERATION® PERFUMES 166, 167 DOG RESIDENCE® ... ..... 313 DRYERS. 41 to 54 DRYER FLEXIBLE HOLDER. ..... 11 DUMMY. 110 DOG'S AND CAT'S FASHION ... 298