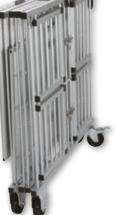

| FLUORESCENT COLLARS<br>FOAM RUBBER DUMMY<br>FOLDABLE CAGES<br>FOLDING TABLES<br>FOOD SUPPLEMENTS<br>FOOD TREATS<br>FOUNTAINS<br>FURMINATOR® | 329<br>312 to 313<br>4 to 7<br>252 to 254<br>372 to 382<br>268, 269<br> |
|---------------------------------------------------------------------------------------------------------------------------------------------|-------------------------------------------------------------------------|
| GLOVES                                                                                                                                      | 242<br>137<br>8 to 9<br>4 to 7, 12, 14 to 25                            |
| HAIR REMOVAL<br>HAND DRYER<br>HAND DRYER HOLDER<br>HAUPTNER (SCISSORS)                                                                      |                                                                         |