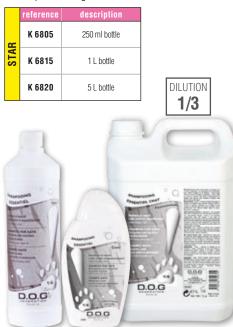

|----------|
|      | reference  | description          |          |
| æ    | K 4040     | 250 ml bottle        | DILUTION |
| STAR | K 4050     | 1 L bottle           | 1/3      |
|      | K 4055     | 5 L bottle           |          |

### FOR TAWNY AND BROWN DOGS







### SHAMPOO FOR CATS AND KITTEN AND PUPPIES

### **CAT ESSENTIAL SHAMPOO**

Designed for cats, specially those with a sumptuous coat, this shampoo represents a very soft-operating cleanser. Thanks to the abundant omega-6-fatty acids and vitamin E, the argan oil strengthens and nourishes the coat while cleansing it deep down to the roots. Meanwhile, the high sugar concentration contained in honey prevents dehydration by keeping the moisture within the hair. The conditioning effect softens the coat and helps to untangle.



### **SOFT PROTEIN SHAMPOO FOR PUPPIES**

Designed for puppies, this shampoo combines the properties of hop, wheat and cornflowers to revitalize their coat. The cleansing nourishes and fortifies their hair and prevents them from dehydration.

### **EXTRA SWEET SHAMPOO FOR PUPPY**





### SOFT PROTEIN SHAMPOO FOR KITTEN

Designed for kitten this shampoo combines the properties of hop, wheat and cornflowers to revitalize their coat. The cleansing moisturises and nourishes the hair until its inner core, restoring the fur's natural shine.





# DOG GENERATION® SINCE 1999

# HYGIENE AND CARE

The health of a dog requires a daily care and the use of non-irritating products. It is always with a quality concern that Dog Generation® offers you this range of pleasant products with subtle fragran