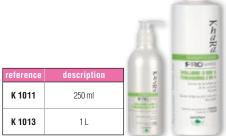

>1<br>1<br>1<br>1<br>1 |
| K 1025    | 5 L         |                                      |

114

.

hata

1

### **JOJOBA SHAMPOO**

It efficiently fights coat's drying, strengthens and nourishes the hair and prevents matting.

| reference | description | 1 |
|-----------|-------------|---|
| K 1041    | 250 ml      |   |
| K 1043    | 1L          |   |
| K 1045    | 5 L         | 1 |

### **ANTI-ITCHING SHAMPOO**

Anti-itching shampoo with cade oil and natural proteins. It efficiently eliminates dandruff and cleanses the skin.

| reference | description |
|-----------|-------------|
| K 1061    | 250 ml      |
| K 1063    | 1L          |
| K 1065    | 5 L         |

### **THICKENING 3 IN 1**

174

This orchid flower and silk protein-based shampoo specially suits coats requiring volume.



PUMPS

Compatible with 5L, 10 L, 20 L bottles.

|      | reference | description           |
|------|-----------|-----------------------|
| 8    | D 0051    | Pump 5 L              |
| STAR | D 0053    | Pump <b>5 ou 10 L</b> |
|      | D 0058    | Pump <b>20 L</b>      |



| Pump 5 | or 10 I | L |
|--------|---------|---|
|--------|---------|---|

Pump 20 L



This page is subject to the Terms and Conditions of Sales published at the end of the export price list. All our prices are shown before tax - General catalogue reserved for professionals Photos for illustration purposes only - Copy, even partial, is strictly forbidden



### **AVOCADO MINK SHAMPOO**

It efficiently fights coat's drying, nourishes and prevents matting.

|           |             | 1 |
|-----------|-------------|-