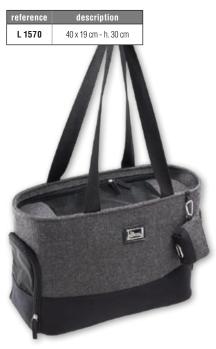

### **RADIATOR HAMMOCK**

One of the favorite passions of cats is to sleep in cozy places combining comfort and warmth. This hammock meets these needs: functional, it clings to the radiators of the house to allow the cat a nap in a comfortable and warm place to bask in peace.

reference description 0 0993 46 x 25 x 30 cm

Rigid iron frame, clings to a thickness of 8 cm maximum. Not suitable for electric heaters. Removable: polyester washable cover at 30 ° C.

0,90 cm

# IN THE AIR

Manufactured 100% waterproof polyester and filled with cotton wool. Washable cushion. Can be placed outdoors and indoors.



## **TRANSPORT BAGS**

## **BARCELONA BAG**

Cotton / wool bag with bag pouches pickup poop accessible from the side of the bag. Equipped with a strap and a carabiner to secure your pet.



## LOS ANGELES BAG

Cotton / polyester bag with carabiner to secure your pet. Suitable for puppies and small dogs up to 8 kg. Washable at 30  $^\circ$ 







## **DOOGY® STAR BAGS**

## VENTRAL BAGS

These ventral bags for small dogs have a padded bottom, comfortable shoulder straps and ventilation meshes. The tightening bond and the frontal pocket, make them it even more practicals.

|      |           |        | -                         |
|------|-----------|--------|---------------------------|
|      | reference | n°     | description               |
|      | VENTRA    | AL BAG | LEOPARD                   |
| ~    | L 1403    | 1      | 26 x 18 cm - Height 34 cm |
| STAR | VENT      | RAL BA | G - RED                   |
|      | L 1408    | 2      | 28 x 25 cm - Height 40 cm |
|