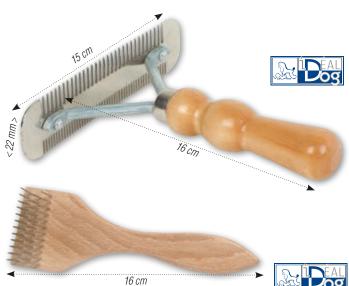

#### М –

| MAT SPLITTER         | 125        |
|----------------------|------------|
| METEOR II (SCISSORS) | 108        |
| MIXING BOTTLE        | 113        |
| MOSER®               |            |
| MUZZLES              | 222 to 224 |
|                      |            |