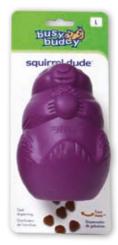

9 cm - 410 gr |



### CHUCKLE

| reference | description                       |
|-----------|-----------------------------------|
| 0 2825    | L. 18,4 x l. 7 x h. 7 cm - 320 gr |
|           |                                   |



### **REFILLS FOR BRISTLE BONE**

| reference | description                                      |
|-----------|--------------------------------------------------|
| 0 2840    | <b>S</b> : L. 8,9 x w. 3,8 x h. 3,8 cm - 50 gr   |
| 0 2841    | <b>M</b> : L. 15,2 x w. 6,3 x h. 6,3 cm - 220 gr |
| 0 2842    | <b>M/L</b> : L. 19 x w. 8,3 x h. 8,3 cm - 400 gr |
| 0 2849    | 16 refills - for <b>0 2840</b>                   |
| 0 2850    | 16 refills - <b>for O 2841 / O 2845 / O 2846</b> |
| 0 2851    | 16 refills - for O 2842                          |

















| reference | description                                      |
|-----------|--------------------------------------------------|
| 0 2845    | <b>S</b> : L. 12,7 x w. 5 x h. 5 cm - 110 gr     |
| 0 2846    | <b>M</b> : L. 17,8 x w. 5,7 x h. 5,7 cm - 210 gr |
| 0 2850    | 16 refills - <b>for O 2841 / O 2845 / O 2846</b> |





# **KONG® POUR CHIOTS**

KONG® toys, recommended worldwide by veterinarians and trainers. Made of natural rubber, piercing resistant. Extremly resistants, keeps puppies entertained while enhancing their intellectual development. In the garden, in the water or filled with treats, help to clean teeth and dog's gums.

|   | ш        |
|---|----------|
|   | -        |
|   | œ        |
|   | Η.       |
|   |          |
|   |          |
|   |          |
|   | ٩