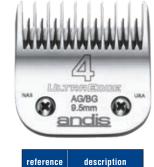

### **ALPHABETIC INDEX**

| Δ                         |                                |
|---------------------------|--------------------------------|
| AESCULAP                  |                                |
| AFTER SALES SERVICE       |                                |
| ANDIS                     | 68 to 71                       |
| APRONS                    | 118                            |
| ARMS                      | 10                             |
| ARM CLAMP                 | 11                             |
| ATOMIZER                  |                                |
| BAGS                      |                                |
| BALL TOYS                 |                                |
| BANDANNAS                 | 197                            |
| BASKET SETS               |                                |
| BATHTUBS AND ACCESSORIES. |                                |
| BEDDINGS                  | 281 to 299                     |
| BELLS                     |                                |
| BLADES                    | 60, 61, 65, 71, 73, 77, 80, 83 |
| BLADES HOLDER             | 60, 66, 77                     |
| BLADES REFRIGERANTS       |                                |
| BOOSTER BATH®             |                                |
| BOUTIQUE ACCESSORIES      |                                |
| BOWLS                     |                                |
| BOWL DISHES ON STAND      |                                |
| BREEDER                   |                                |
| BROOM                     |                                |
| BRUSHES                   |                                |

#### С

| V                               |              |
|---------------------------------|--------------|
| CABINET DRYERS                  | 55 to 59     |
| CAR ACCESSORIES                 | . 304 to 306 |
| CART                            |              |
| CAT COLLARS                     |              |
| CAT SCRATCH AND TREES           | . 366 to 370 |
| CATNIP                          | 375          |
| CAT TOYS                        | . 361 to 365 |
| CHAINS                          | 9            |
| CHALK                           | 148          |
| CHOKE COLLARS                   | . 219 to 221 |
| CLEANING WIPES                  | 114          |
| CLICKER                         | 229          |
| CLIPPERS AND ACCESSORIES        | 62 to 84     |
| COAGULANT                       | 145          |
| COAT PRINCE                     |              |
| COHESIVE STRIPS                 | 146          |
| COLLARS, HARNESSES, AND LEADS   | . 182 to 216 |
| COLOURING STICKS                |              |
| COMBS 125, 126, 127             | , 130 to 135 |
| CORKSCREW                       |              |
| COUPLES                         |              |
| COSMETICS                       | . 150 to 180 |
| COTTON STEM                     | 146          |
| COVER (SEATS AND TRUNK FOR CAR) |              |
| CSX II SCISSORS                 |              |
| CURRY COMBS                     |              |
|                                 |              |