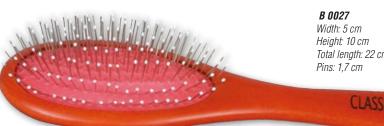

#### С

| V                               |              |
|---------------------------------|--------------|
| CABINET DRYERS                  | 55 to 59     |
| CAR ACCESSORIES                 | . 304 to 306 |
| CART                            |              |
| CAT COLLARS                     |              |
| CAT SCRATCH AND TREES           | . 366 to 370 |
| CATNIP                          | 375          |
| CAT TOYS                        | . 361 to 365 |
| CHAINS                          | 9            |
| CHALK                           | 148          |
| CHOKE COLLARS                   | . 219 to 221 |
| CLEANING WIPES                  | 114          |
| CLICKER                         | 229          |
| CLIPPERS AND ACCESSORIES        | 62 to 84     |
| COAGULANT                       | 145          |
| COAT PRINCE                     |              |
| COHESIVE STRIPS                 | 146          |
| COLLARS, HARNESSES, AND LEADS   | . 182 to 216 |
| COLOURING STICKS                |              |
| COMBS 125, 126, 127             | , 130 to 135 |
| CORKSCREW                       |              |
| COUPLES                         |              |
| COSMETICS                       | . 150 to 180 |
| COTTON STEM                     | 146          |
| COVER (SEATS AND TRUNK FOR CAR) |              |
| CSX II SCISSORS                 |              |
| CURRY COMBS                     |              |
|                                 |              |