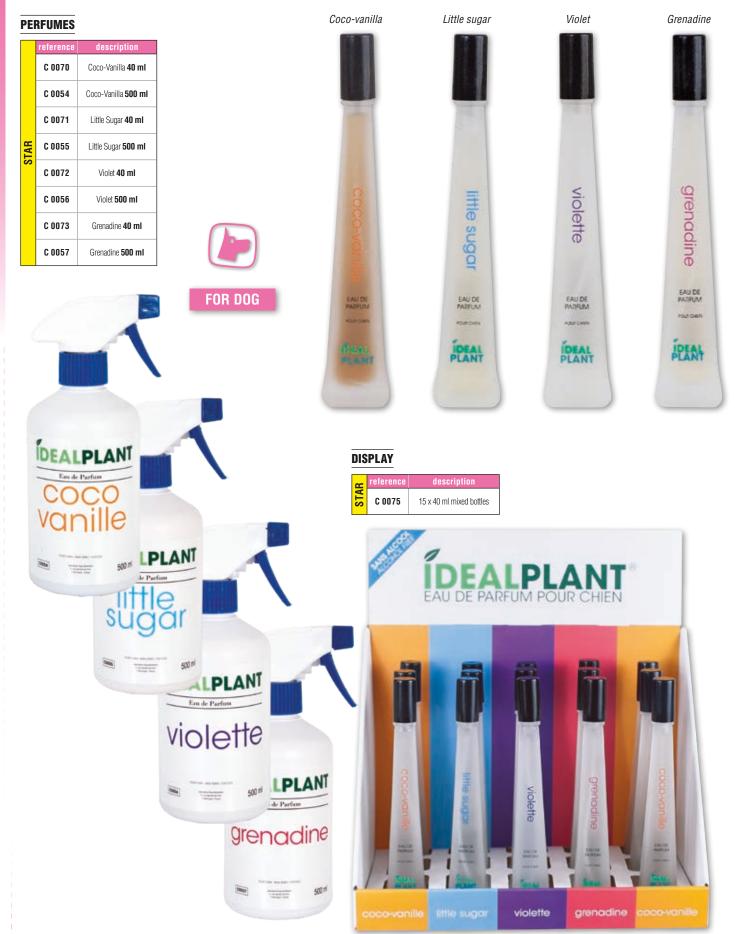

#### D DISPENSERS DISPLAYS .... 256 DOG COTTAGE® 312 DOG GOTTAGE 512 DOG GENERATION® (COSMETICS) 154 to 167 DOOGY® BEDDINGS 282 to 296 DOG GENERATION® PERFUMES 166, 167 DOG RESIDENCE® ... ..... 313 DRYERS. 41 to 54 DRYER FLEXIBLE HOLDER. ..... 11 DUMMY. 110 DOG'S AND CAT'S FASHION ... 298