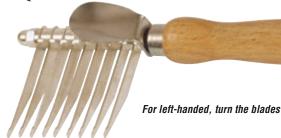

cription

19 cm - 9 blades

### 9 WAVY BLADES

Blades adjustable with the Ideadog detangling comb (B0125) and the detangling comb (B0118).

| reference | description |
|-----------|-------------|
| B 0123    | 9 Blades    |

German superior quality stainless steel



#### **DETANGLING COMBS**

|     | reference | description      |
|-----|-----------|------------------|
| TAR | B 0110    | 18 cm - 9 blades |
| S   | B 0111    | 17 cm 8 blades   |



#### **IDEALDOG DETANGLING COMB**

Enables to comb **long coats that are very tangled**. With cutting blades that can not pull out hair through strong tractions.

| ж   | reference | description      |
|-----|-----------|------------------|
| STA | B 0125    | 17 cm - 9 blades |

Products packaged in blister with protective holster for blades







### **CURRY COMBS AND COMBS**

### WIDE RAKE COMB

Perfectly fits for stripping furs with long or half-long hair (Newfoundland dog,etc.)

| æ          | reference | description |
|------------|-----------|-------------|
| <b>STA</b> | B 0073    | 16 x 15 cm  |





**CURRY COMB 3 ROWS** 

reference

B 0050

STAR

Fits for untangling long or half-long hair. description

16 cm

### **DOUBLE RAKE COMB**

Perfectly fits for stripping furs with half-long or short hair (German shepherd,etc.)

| æ   | reference | description           |
|-----|-----------|-----------------------|
| STA | B 0072    | 16 x 13 cm - 30 teeth |



#### **SHEDDER SMALL MODEL**

Enables to remove dead shedding hair and thin out the short and thick hair of cats and small dogs.

| ж           | reference | descripti