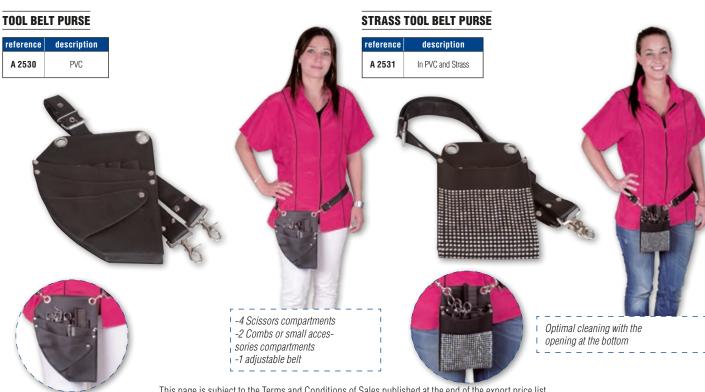

|-------------------|
|     | E 0152    | Grey paw - 11 cm  |
| TAR | E 0153    | Black paw - 11 cm |
| S   | E 0154    | Grey paw - 25 cm  |
|     | E 0155    | Black paw - 25 cm |





### **TOOL BELT SKIRTS**

### **TOOL BELT SKIRTS**

Original and useful, in strong and breathable polyester, hangup and adjustable to waist by scratch. Equipped with a removable tool-belt, fixed by scratch. The zip down the skirt allows an optimal cleaning of the compartments. Washable at 40°.

| æ   | BLACK  | description   |
|-----|--------|---------------|
| STA | A 2534 | S: 70 à 90 cm |
|     |        |               |

| œ   | PINK   | description   |
|-----|--------|---------------|
| STA | A 2535 | S: 70 à 90 cm |

Zip on pockets to clean easily







Chadog logo embroidered



### **TOOL BELT**





### **OVERALLS AND TROUSERS**

#### ANGELA OVERALLS

Hight collar and short sleeves overall. The dog-cat logo is embroidered on the back and the left sleeve. Full lenght zip. 2 lateral pockets with zip. 100% polyester, satine effect.

#### Washable at $40^\circ$

ROFESSIONAL EQUIPMENT

#### SIZES OF ANGELA OVERALLS

Size S: chest 110 cm - length 66 cm Size M: chest 114 cm - length 67 cm Size L: chest 118 cm - length 68 cm Size XL: chest 122 cm - length 69 cm Size XXL: chest 126 cm - length 70 cm



|      | Taille   | PINK   | BLUE   | GREEN  |
|------|----------|--------|--------|--------|
|      | Size S   | A 3100 | A 3101 | A 3102 |
| ~    | Size M   | A 3110 | A 3111 | A 3112 |
| STAR | Size L   | A 3120 | A 3121 | A 3122 |
|      | Size XL  | A 3130 | A 3131 | A 3132 |
|      | S