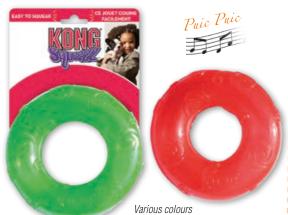

#### К —

| K9 (Cosmetics)    | 178 to 180           |
|-------------------|----------------------|
| KENNELS           | 247, 314, 315        |
| KHARA (Cosmetics) | 174 to 177           |
| KNOTS             |                      |
| KONG® TOYS        | 348 to 356, 363, 364 |
| L                 |                      |