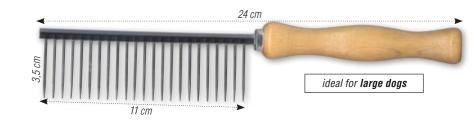

#### С

| V                               |              |
|---------------------------------|--------------|
| CABINET DRYERS                  | 55 to 59     |
| CAR ACCESSORIES                 | . 304 to 306 |
| CART                            |              |
| CAT COLLARS                     |              |
| CAT SCRATCH AND TREES           | . 366 to 370 |
| CATNIP                          | 375          |
| CAT TOYS                        | . 361 to 365 |
| CHAINS                          | 9            |
| CHALK                           | 148          |
| CHOKE COLLARS                   | . 219 to 221 |
| CLEANING WIPES                  | 114          |
| CLICKER                         | 229          |
| CLIPPERS AND ACCESSORIES        | 62 to 84     |
| COAGULANT                       | 145          |
| COAT PRINCE                     |              |
| COHESIVE STRIPS                 | 146          |
| COLLARS, HARNESSES, AND LEADS   | . 182 to 216 |
| COLOURING STICKS                |              |
| COMBS 125, 126, 127             | , 130 to 135 |
| CORKSCREW                       |              |
| COUPLES                         |              |
| COSMETICS                       | . 150 to 180 |
| COTTON STEM                     | 146          |
| COVER (SEATS AND TRUNK FOR CAR) |              |
| CSX II SCISSORS                 |              |
| CURRY COMBS                     |              |
|                                 |              |