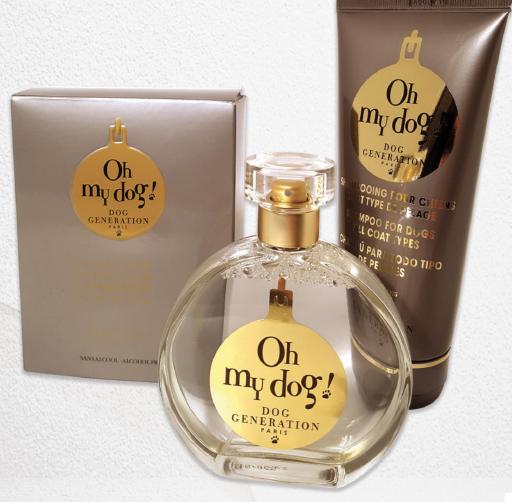

| 0             |            |
|---------------|------------|
| OH MY DOG®    | 150 to 153 |
| OSCAR FRANCK® | 122        |
| OSTER®        | 63 to 67   |
| OVERALLS      | 115 to 118 |