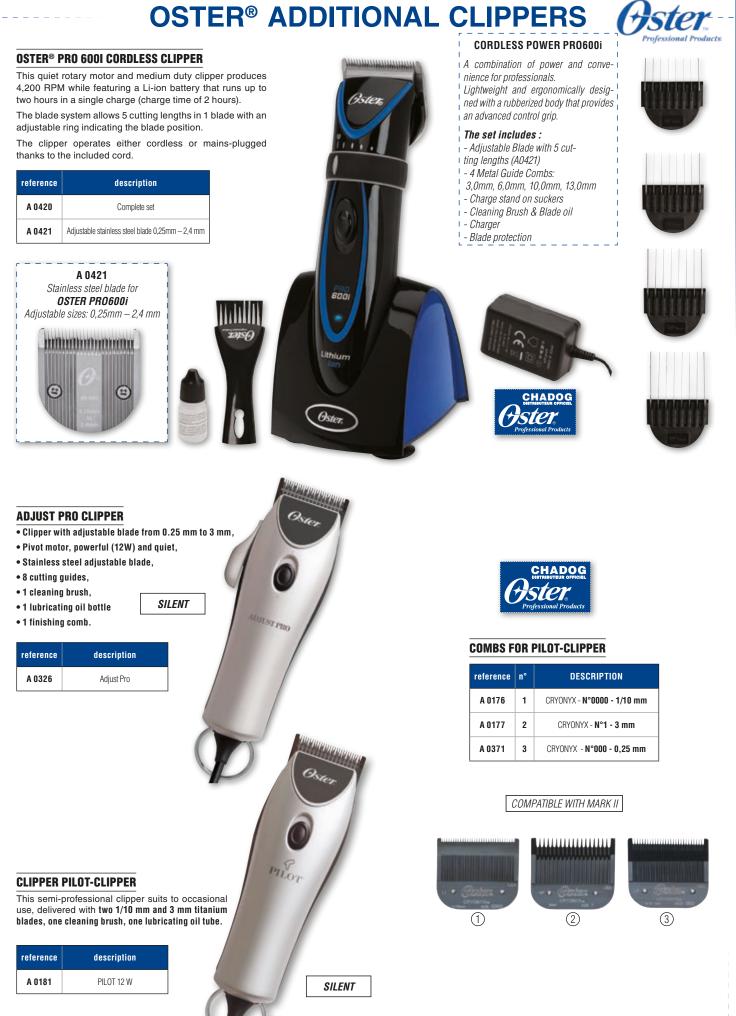

| 0             |            |
|---------------|------------|
| OH MY DOG®    | 150 to 153 |
| OSCAR FRANCK® | 122        |
| OSTER®        | 63 to 67   |
| OVERALLS      | 115 to 118 |