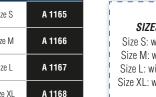

g to protect clothes from water splashes. Machine-washable at 30° C.

|             |             | OVERALLS |        |
|-------------|-------------|----------|--------|
|             | description | BLUE     | BLACK  |
|             | Size S      | A 1140   | A 1145 |
| <b>STAR</b> | Size M      | A 1141   | A 1146 |
| ST          | Size L      | A 1142   | A 1147 |
|             | Size XL     | A 1143   | A 1148 |
|             | Size XXL    | A 1144   | A 1149 |

TROUSERS description BLACK Size S A 1165 **STAR** A 1166 Size M Size L A 1167 Size XL A 1168

CHOOSE YOUR BLOUSE PRÉCIOSA

Size S : chest 106 cm - length 62 cm

Size M : chest 110 cm - length 69 cm Size L : chest 120 cm - length 73 cm Size XL : chest 127 cm - length 79 cm Size XXL : chest 134 cm - length 81 cm

Lateral pocket



### SIZES OF PRÉCIOSA TROUSERS

Size S: widthwise 62 à 92 cm - leg 104 cm Size M: widthwise 68 à 94 cm - leg 106 cm Size L: widthwise 72 à 102 cm - leg 108 cm Size XL: widthwise 76 à 108 cm - leg 110 cm

### LETIZIA OVERALLS (SHORT-SLEEVED)

Straight neck overalls and short-sleeved. Dog / cat pattern embroidered on chest. Zipper with total opening. 2 plated flap pockets. Inverted pleat in the back ensuring greater comfort. 100% POLYESTER SATIN ASPECT. MACHINE-WASHABLE AT 40° C.

|      |             |        | 4      | <b>U</b> <sup>*</sup> <b>U</b> / |
|------|-------------|--------|--------|----------------------------------|
|      | description | BLUE*  | PINK*  | ORANGE*                          |
|      | Size S      | A 1200 | A 1210 | A 1220                           |
|      | S