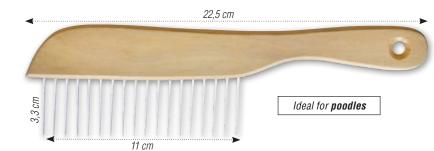

#### С

| V                               |              |
|---------------------------------|--------------|
| CABINET DRYERS                  | 55 to 59     |
| CAR ACCESSORIES                 | . 304 to 306 |
| CART                            |              |
| CAT COLLARS                     |              |
| CAT SCRATCH AND TREES           | . 366 to 370 |
| CATNIP                          | 375          |
| CAT TOYS                        | . 361 to 365 |
| CHAINS                          | 9            |
| CHALK                           | 148          |
| CHOKE COLLARS                   | . 219 to 221 |
| CLEANING WIPES                  | 114          |
| CLICKER                         | 229          |
| CLIPPERS AND ACCESSORIES        | 62 to 84     |
| COAGULANT                       | 145          |
| COAT PRINCE                     |              |
| COHESIVE STRIPS                 | 146          |
| COLLARS, HARNESSES, AND LEADS   | . 182 to 216 |
| COLOURING STICKS                |              |
| COMBS 125, 126, 127             | , 130 to 135 |
| CORKSCREW                       |              |
| COUPLES                         |              |
| COSMETICS                       | . 150 to 180 |
| COTTON STEM                     | 146          |
| COVER (SEATS AND TRUNK FOR CAR) |              |
| CSX II SCISSORS                 |              |
| CURRY COMBS                     |              |
|                                 |              |