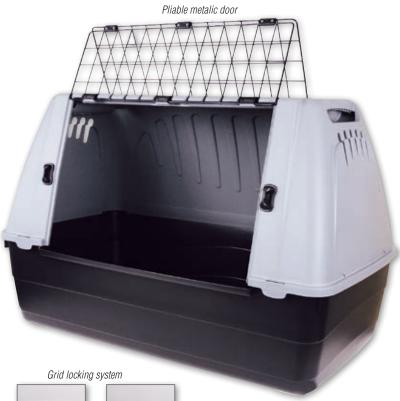

#### F-

| FABRIC BASKETS           |             |
|--------------------------|-------------|
| FABRIC NYLON COLLARS     | 182 to 209  |
| FAST STRAP               |             |
| FIBREGLASS MODULAR CAGES | 37 to 40    |
| FINGER INSERTS           | 89, 96, 105 |
| FINGER STALL             | 148         |
| FIRST AID KIT            | 113         |
| FLEXI                    | 210 to 213  |
| FLOOR MAT                | 33          |