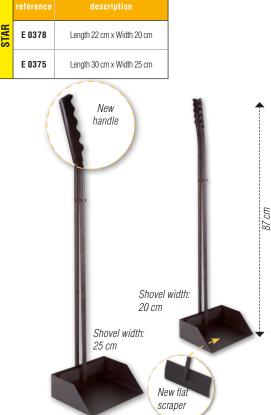

| LATEX TOYS<br>LAWRENCE BRUSHES<br>LEATHER COLLARS<br>LITTER<br>LITTER BOXES<br>LITTER HOUSES<br>LITTER SHOVELS |  |
|----------------------------------------------------------------------------------------------------------------|--|
|                                                                                                                |  |