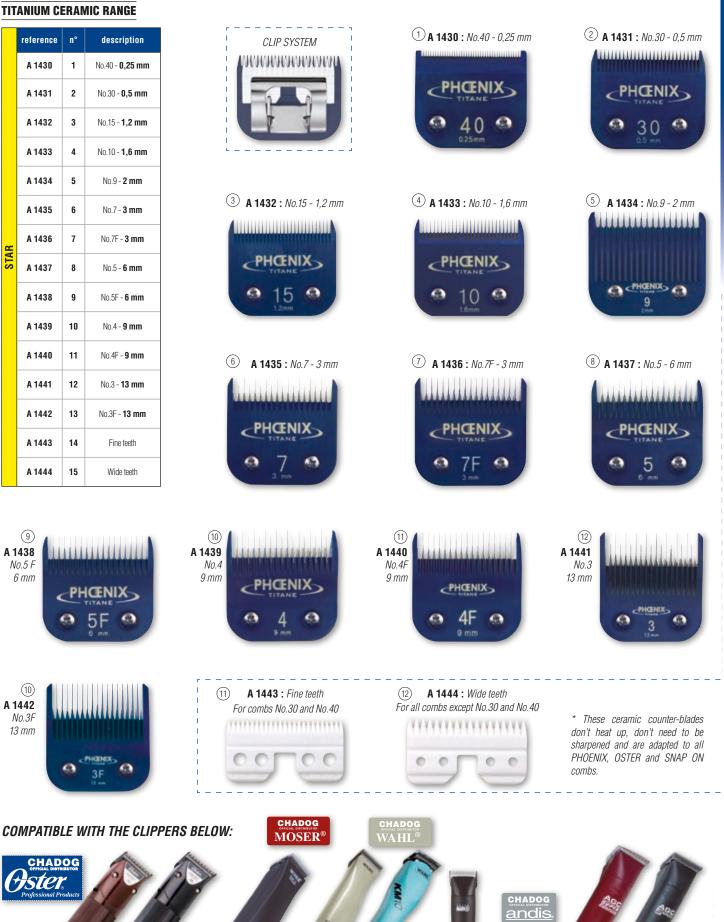

#### С

| V                               |              |
|---------------------------------|--------------|
| CABINET DRYERS                  | 55 to 59     |
| CAR ACCESSORIES                 | . 304 to 306 |
| CART                            |              |
| CAT COLLARS                     |              |
| CAT SCRATCH AND TREES           | . 366 to 370 |
| CATNIP                          | 375          |
| CAT TOYS                        | . 361 to 365 |
| CHAINS                          | 9            |
| CHALK                           | 148          |
| CHOKE COLLARS                   | . 219 to 221 |
| CLEANING WIPES                  | 114          |
| CLICKER                         | 229          |
| CLIPPERS AND ACCESSORIES        | 62 to 84     |
| COAGULANT                       | 145          |
| COAT PRINCE                     |              |
| COHESIVE STRIPS                 | 146          |
| COLLARS, HARNESSES, AND LEADS   | . 182 to 216 |
| COLOURING STICKS                |              |
| COMBS 125, 126, 127             | , 130 to 135 |
| CORKSCREW                       |              |
| COUPLES                         |              |
| COSMETICS                       | . 150 to 180 |
| COTTON STEM                     | 146          |
| COVER (SEATS AND TRUNK FOR CAR) |              |
| CSX II SCISSORS                 |              |
| CURRY COMBS                     |              |
|                                 |              |