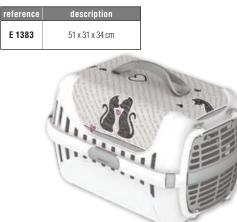

. 30 cm |
|      | L 2311 | L 2312 | L.58 x W. 39 x H. 35 cm  |
|      |        |        |                          |

# 



## **TROTTERS TRAVEL CAGE**

## **TROTTERS**

Metallic door

· Approved by airways companies

| GREY   | BLUE   | description         |
|--------|--------|---------------------|
| L 0733 | L 0738 | 49 x 33 x 30 cm     |
| L 0743 | L 0748 | 56 x 37,5 x 33 cm   |
| L 0753 | L 0758 | 60,5 x 40,5 x 39 cm |







Large model (L 0738 - L 0748):

additive aeration on bottom

11 1111

## PET VOYAGER

Plastic cat transport basket with serigraphy encrusted in the mass. UV protection. Does not alter the wash. A deco et design object that will marry perfectly in your interior! Supplied with rubber handle for comfort and plastic door. Suitable for all types of cats or kittens.



#### LUXURIOUS PET VOYAGER

Beautiful transport basket for small dog in plastic with serigraphy encrusted in the mass. Metal door with IATA compliant closing system (air transport). A fashion and design object that will not go unnoticed. Supplied with rubber handle for comfort and plastic door.



## **CAGES CARS**

## FOLDING MOVING CAGES

The folding moving cages DOG RESIDENCE are made of galvanized steel wire. Each one is equipped with two openings, a front and an angled back one, which permit their installation on some vehicles with tail gate. Two handles to facilitate their manipulation. A comfort bed adapted to each size can be added.

| reference | description                            |
|-----------|----------------------------------------|
| A 1356    | <b>S 76 -</b> L. 76 x w.