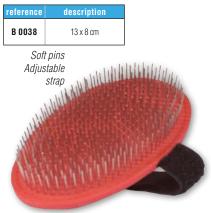

### **ALPHABETIC INDEX**

| Δ                         |                                |
|---------------------------|--------------------------------|
| AESCULAP                  |                                |
| AFTER SALES SERVICE       |                                |
| ANDIS                     | 68 to 71                       |
| APRONS                    | 118                            |
| ARMS                      | 10                             |
| ARM CLAMP                 | 11                             |
| ATOMIZER                  |                                |
| BAGS                      |                                |
| BALL TOYS                 |                                |
| BANDANNAS                 | 197                            |
| BASKET SETS               |                                |
| BATHTUBS AND ACCESSORIES. |                                |
| BEDDINGS                  | 281 to 299                     |
| BELLS                     |                                |
| BLADES                    | 60, 61, 65, 71, 73, 77, 80, 83 |
| BLADES HOLDER             | 60, 66, 77                     |
| BLADES REFRIGERANTS       |                                |
| BOOSTER BATH®             |                                |
| BOUTIQUE ACCESSORIES      |                                |
| BOWLS                     |                                |
| BOWL DISHES ON STAND      |                                |
| BREEDER                   |                                |
| BROOM                     |                                |
| BRUSHES                   |                                |