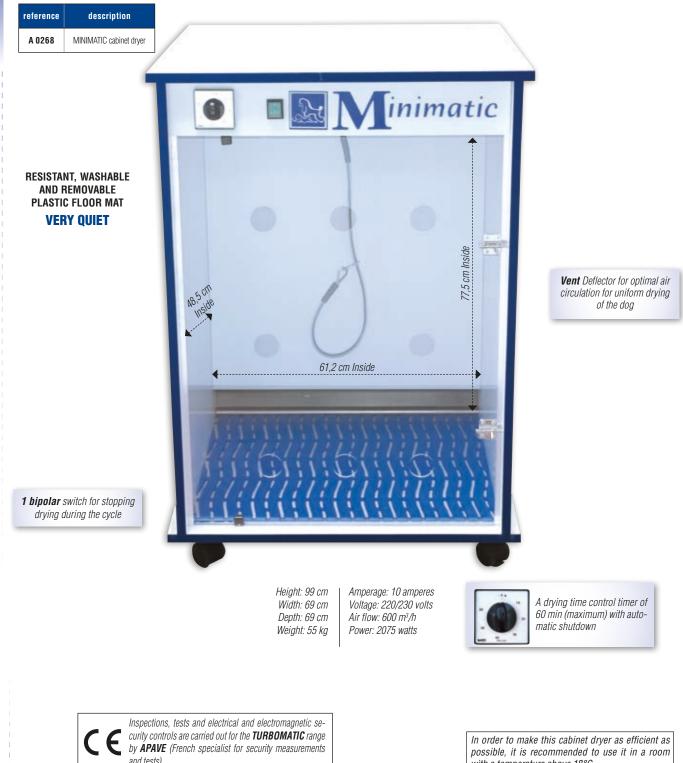

#### С

| V                               |              |
|---------------------------------|--------------|
| CABINET DRYERS                  | 55 to 59     |
| CAR ACCESSORIES                 | . 304 to 306 |
| CART                            |              |
| CAT COLLARS                     |              |
| CAT SCRATCH AND TREES           | . 366 to 370 |
| CATNIP                          | 375          |
| CAT TOYS                        | . 361 to 365 |
| CHAINS                          | 9            |
| CHALK                           | 148          |
| CHOKE COLLARS                   | . 219 to 221 |
| CLEANING WIPES                  | 114          |
| CLICKER                         | 229          |
| CLIPPERS AND ACCESSORIES        | 62 to 84     |
| COAGULANT                       | 145          |
| COAT PRINCE                     |              |
| COHESIVE STRIPS                 | 146          |
| COLLARS, HARNESSES, AND LEADS   | . 182 to 216 |
| COLOURING STICKS                |              |
| COMBS 125, 126, 127             | , 130 to 135 |
| CORKSCREW                       |              |
| COUPLES                         |              |
| COSMETICS                       | . 150 to 180 |
| COTTON STEM                     | 146          |
| COVER (SEATS AND TRUNK FOR CAR) |              |
| CSX II SCISSORS                 |              |
| CURRY COMBS                     |              |
|                                 |              |