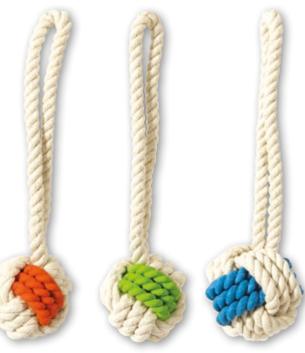

#### К —

| K9 (Cosmetics)    | 178 to 180           |
|-------------------|----------------------|
| KENNELS           | 247, 314, 315        |
| KHARA (Cosmetics) | 174 to 177           |
| KNOTS             |                      |
| KONG® TOYS        | 348 to 356, 363, 364 |
| L                 |                      |