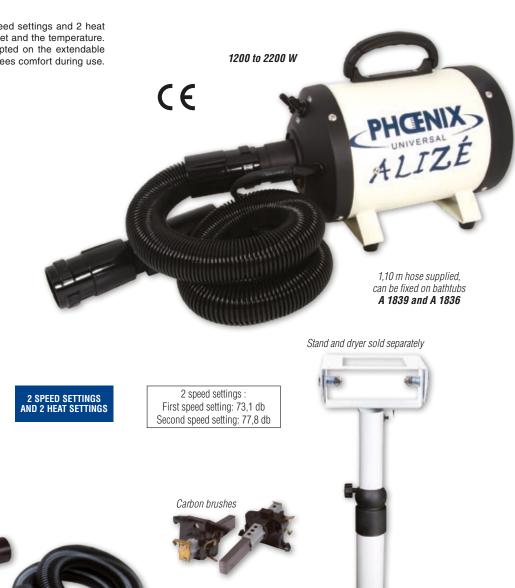

#### P

| -                      |                  |
|------------------------|------------------|
| PANTS                  | 115 to 117       |
| PARKS                  | 246, 251         |
| PHOENIX® DRYER         | 41 to 50, 52, 53 |
| PHOENIX® SCISSORS      | 90, 92 to 97     |
| PLASTIC BASKETS        | 316              |
| PLASTIC CHAINS         |                  |
| PLUSH TOYS             | 358 to 360       |
| POLYURETHANE COLLARS   | 198              |
| POOP SCOOPS            | 271              |
| PUMPS                  | 170              |
| PUPPY IDENTITY COLLARS | 242              |
| PUPPY MAT              | 272              |
|                        |                  |