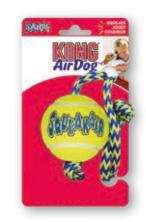

#### К —

| K9 (Cosmetics)    | 178 to 180           |
|-------------------|----------------------|
| KENNELS           | 247, 314, 315        |
| KHARA (Cosmetics) | 174 to 177           |
| KNOTS             |                      |
| KONG® TOYS        | 348 to 356, 363, 364 |
| L                 |                      |