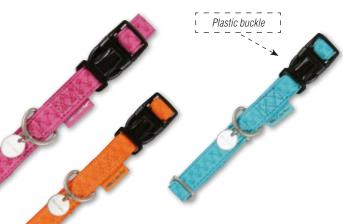

#### F-

| FABRIC BASKETS           |             |
|--------------------------|-------------|
| FABRIC NYLON COLLARS     | 182 to 209  |
| FAST STRAP               |             |
| FIBREGLASS MODULAR CAGES | 37 to 40    |
| FINGER INSERTS           | 89, 96, 105 |
| FINGER STALL             | 148         |
| FIRST AID KIT            | 113         |
| FLEXI                    | 210 to 213  |
| FLOOR MAT                | 33          |

#### N \_

| NAIL CLIPPERS              | 144 to 145 |
|----------------------------|------------|
| NYLON AND FABRIC HARNESSES | 182 to 209 |
| NYLON AND FABRIC LEADS     | 182 to 209 |
|                            |            |