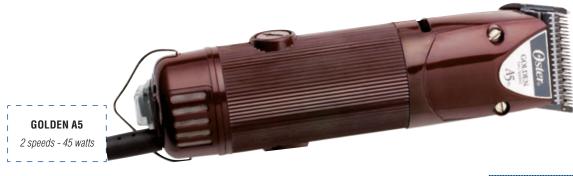

A 1442

No.3F

13 mm



### **PHŒNIX® CLIPPERS**



4 teeth

This page is subject to the Terms and Conditions of Sales published at the end of the export price list. All our prices are shown before tax - General catalogue reserved for professionals Photos for illustration purposes only - Copy, even partial, is strictly forbidden

13 teeth

PHENIX'

### **OSTER® CLIPPERS**



CLIP SYSTEM



The GOLDEN A5 OSTER® clippers are available in single or 2 speeds models. They are equipped with a new system that facilitates clipping.

| reference | description              |
|-----------|--------------------------|
| A 0184    | 1 Golden A5 - (1 Speed)  |
| A 0185    | 1 Golden A5 - (2 Speeds) |



Compatible with blades PHŒNIX, OSTER, MOSER, WAHL AND SNAP ON.



**GOLDEN A5** 1 speed - 45 watts



Compatible with blades PHŒNIX, OSTER, MOSER, WAHL AND SNAP ON.



### SPARE PARTS FOR GOLDEN A5 CLIPPER

| reference | n° | description                               |  |  |
|-----------|----|-------------------------------------------|--|--|
| A 0190    | 1  | 2 carbon brushes with springs             |  |  |
| A 0191    | 2  | Hinge                                     |  |  |
| A 0193    | 3  | Latch (lock)                              |  |  |
| A 0195    | 4  | Link                                      |  |  |
| A 0201    | 5  | Armature assembly                         |  |  |
| A 0202    | 6  | Lever                                     |  |  |
| A 0203    | 7  | Field assembly                            |  |  |
| A 0471    | 8  | Switch cap                                |  |  |
| A