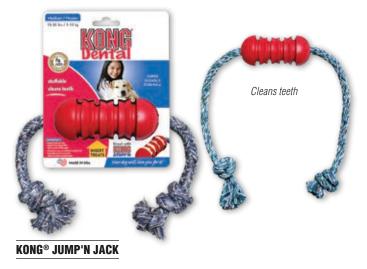

#### К —

| K9 (Cosmetics)    | 178 to 180           |
|-------------------|----------------------|
| KENNELS           | 247, 314, 315        |
| KHARA (Cosmetics) | 174 to 177           |
| KNOTS             |                      |
| KONG® TOYS        | 348 to 356, 363, 364 |
| L                 |                      |