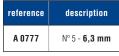

### **ALPHABETIC INDEX**

| Δ                         |                                |
|---------------------------|--------------------------------|
| AESCULAP                  |                                |
| AFTER SALES SERVICE       |                                |
| ANDIS                     | 68 to 71                       |
| APRONS                    | 118                            |
| ARMS                      | 10                             |
| ARM CLAMP                 | 11                             |
| ATOMIZER                  |                                |
| BAGS                      |                                |
| BALL TOYS                 |                                |
| BANDANNAS                 | 197                            |
| BASKET SETS               |                                |
| BATHTUBS AND ACCESSORIES. |                                |
| BEDDINGS                  | 281 to 299                     |
| BELLS                     |                                |
| BLADES                    | 60, 61, 65, 71, 73, 77, 80, 83 |
| BLADES HOLDER             | 60, 66, 77                     |
| BLADES REFRIGERANTS       |                                |
| BOOSTER BATH®             |                                |
| BOUTIQUE ACCESSORIES      |                                |
| BOWLS                     |                                |
| BOWL DISHES ON STAND      |                                |
| BREEDER                   |                                |
| BROOM                     |                                |
| BRUSHES                   |                                |