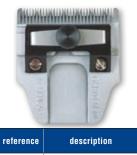

system clipper blades combs. You can easily and precisely adjust blade tightness.

### **10 SCREWS SET FOR TORQUI**

Can be adapted on Slide system clipper blades







## CLIPPER BLADES FOR FAVORITA II, TURBO LINE AND FAVORITA CL



A 0172 GH700 - 1/20 mm



| reference | description  |
|-----------|--------------|
| A 0161    | GH712 - 1 mm |



| reference | description  |
|-----------|--------------|
| A 0164    | GT748 - 3 mm |



| reference | description  |
|-----------|--------------|
| A 0167    | GT770 - 7 mm |

## **SPARE PARTS FOR AESCULAP HEADS**

| reference n° |   | description            |
|--------------|---|------------------------|
| A 0481       | 1 | KNURLED SCREW FOR COMB |
| A 0483       | 2 | PRESSURE PART          |
| A 0489       | 3 | BLADE SPRING           |



A 0173 GH703 - 1/10 mm





A 0165 GT754 - 3 mm



| erence | description  |
|--------|--------------|
| 0169   | GT779 - 9 mm |

(1)

3

A



| reference | description    |
|-----------|----------------|
| A 0175    | GT730 - 0,5 mm |



| reference | description  |
|-----------|--------------|
| A 0162    | GH715 - 2 mm |



| reference | description  |
|-----------|--------------|
| A 0158    | GT749 - 3 mm |



| eference | description   |
|----------|---------------|
| A 0170   | GT782 - 12 mm |

re







| ference | description   |
|---------|---------------|
| 0170    | GT782 - 12 mm |



A 0171

| STAR | reference | description    |
|------|-----------|----------------|
| ST   | A 4000    | Spray - 300 ml |



reference

A 0168

**AESCULAP**<sup>®</sup>

-

description

GT772 -