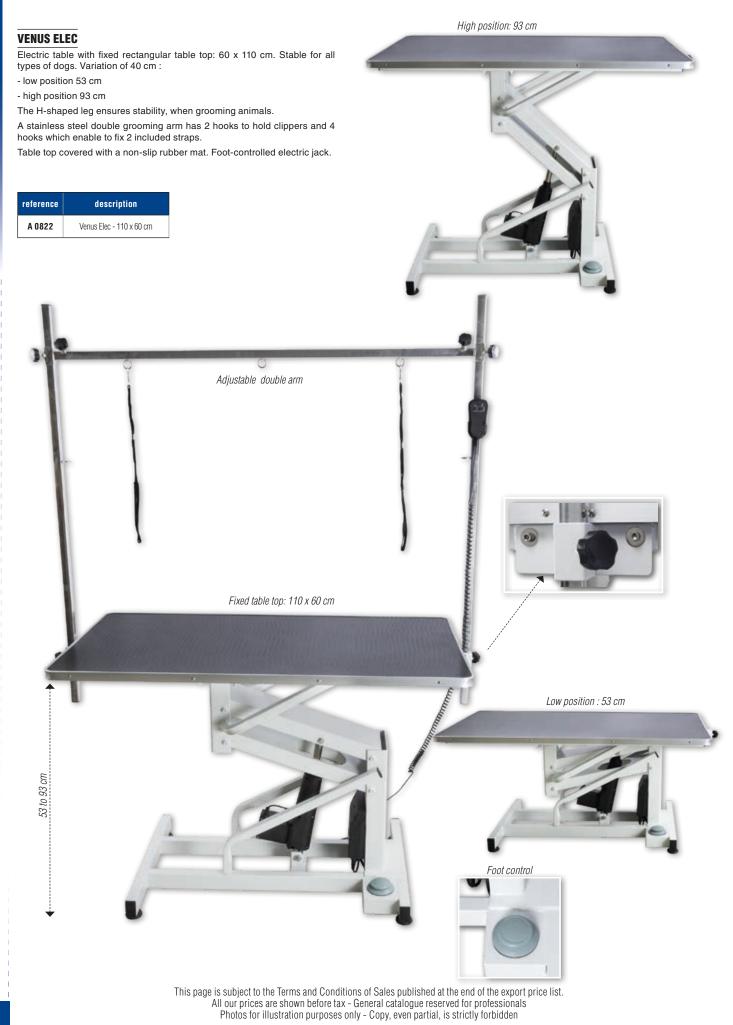

5    | Hydraulic - white - 2 arms (simple and double) |
| A 0865    | Hydraulic - grey - 2 arms (simple and double)  |
| A 0866    | 1 simple arm                                   |
| A 0868    | 1 double arm                                   |





Removable table top: 125 x65 cm

Table top height variation

of 43 cm



This table can support



51 cm to 94 cm

Single arm

Table top height variation of 43 cm







SOLID TABLE FRAME

Low position 51 cm

Table delivered with 2 arms (single and double)

## This page is subject to the Terms and Conditions of Sales published at the end of the export price list. All our prices are shown before tax - General catalogue reserved for professionals Photos for illustration purposes only - Copy, even partial, is strictly forbidden

51 cm to 94 cm







#### SATURN

Electric table with fixed rectangular table top: 60 x 110 cm covered with an easy care non-slip mat.

For all types of dogs.

Table top height variation of 40 cm:

- low position 54 cm - high position 94 cm

Steel frame rests on a double-pantograph base assembled on 2 adjustable feet ensuring excellent stability.

Height of the double grooming arms is adjustable thanks to two screws. Equipped with 4 fixing points and 2 hooks to hang up scissors or clippers

Foot control electric jack. Delivered with 2 straps.

| reference | description |
|-----------|-------------|
| A 0821    | 54 to 94 cm |











#### HIMALIA

Phoenix Universal electric lifting table with a large table top of 110 x 60 cm.

Covered with a soft and non-slip rubber mat, this table is very comfortable f