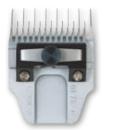

#### С

| V                               |              |
|---------------------------------|--------------|
| CABINET DRYERS                  | 55 to 59     |
| CAR ACCESSORIES                 | . 304 to 306 |
| CART                            |              |
| CAT COLLARS                     |              |
| CAT SCRATCH AND TREES           | . 366 to 370 |
| CATNIP                          | 375          |
| CAT TOYS                        | . 361 to 365 |
| CHAINS                          | 9            |
| CHALK                           | 148          |
| CHOKE COLLARS                   | . 219 to 221 |
| CLEANING WIPES                  | 114          |
| CLICKER                         | 229          |
| CLIPPERS AND ACCESSORIES        | 62 to 84     |
| COAGULANT                       | 145          |
| COAT PRINCE                     |              |
| COHESIVE STRIPS                 | 146          |
| COLLARS, HARNESSES, AND LEADS   | . 182 to 216 |
| COLOURING STICKS                |              |
| COMBS 125, 126, 127             | , 130 to 135 |
| CORKSCREW                       |              |
| COUPLES                         |              |
| COSMETICS                       | . 150 to 180 |
| COTTON STEM                     | 146          |
| COVER (SEATS AND TRUNK FOR CAR) |              |
| CSX II SCISSORS                 |              |
| CURRY COMBS                     |              |
|                                 |              |