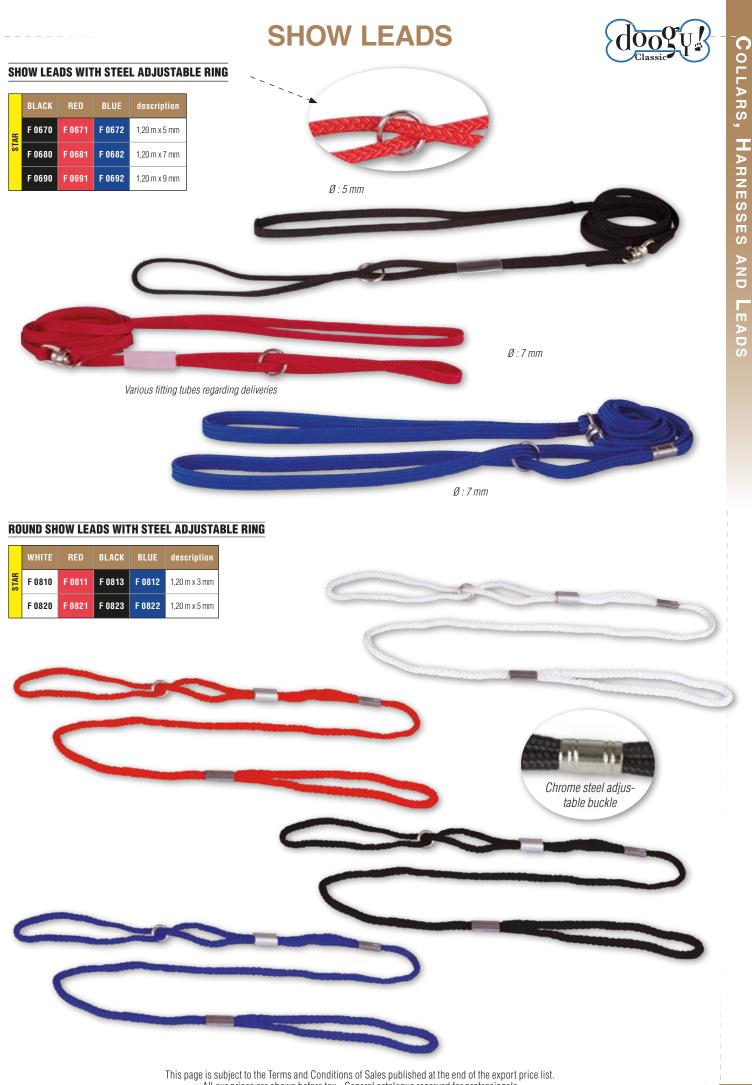

#### N \_

| NAIL CLIPPERS              | 144 to 145 |
|----------------------------|------------|
| NYLON AND FABRIC HARNESSES | 182 to 209 |
| NYLON AND FABRIC LEADS     | 182 to 209 |
|                            |            |