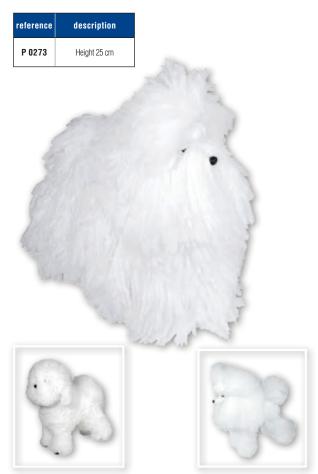

#### P

| -                      |                  |
|------------------------|------------------|
| PANTS                  | 115 to 117       |
| PARKS                  | 246, 251         |
| PHOENIX® DRYER         | 41 to 50, 52, 53 |
| PHOENIX® SCISSORS      | 90, 92 to 97     |
| PLASTIC BASKETS        | 316              |
| PLASTIC CHAINS         |                  |
| PLUSH TOYS             | 358 to 360       |
| POLYURETHANE COLLARS   | 198              |
| POOP SCOOPS            | 271              |
| PUMPS                  | 170              |
| PUPPY IDENTITY COLLARS | 242              |
| PUPPY MAT              | 272              |
|                        |                  |