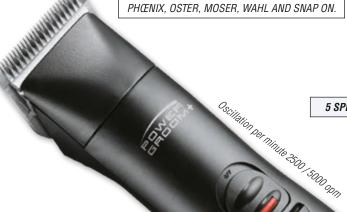

| 0             |            |
|---------------|------------|
| OH MY DOG®    | 150 to 153 |
| OSCAR FRANCK® | 122        |
| OSTER®        | 63 to 67   |
| OVERALLS      | 115 to 118 |