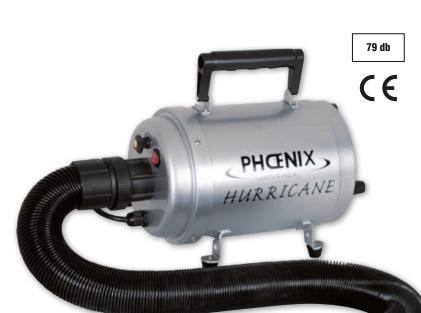

#### P

| -                      |                  |
|------------------------|------------------|
| PANTS                  | 115 to 117       |
| PARKS                  | 246, 251         |
| PHOENIX® DRYER         | 41 to 50, 52, 53 |
| PHOENIX® SCISSORS      | 90, 92 to 97     |
| PLASTIC BASKETS        | 316              |
| PLASTIC CHAINS         |                  |
| PLUSH TOYS             | 358 to 360       |
| POLYURETHANE COLLARS   | 198              |
| POOP SCOOPS            | 271              |
| PUMPS                  | 170              |
| PUPPY IDENTITY COLLARS | 242              |
| PUPPY MAT              | 272              |
|                        |                  |