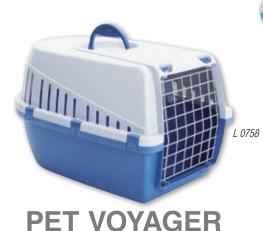

sport cage is suitable for cats and small dogs. The front door is metallic for strength

## **MESSAGER 1 TRAVEL CAGE**

- Metal door
- Maximum weight small size 1 door: 13 kg
- Maximum weight big size 1 dorr: 17 kg

| BLUE | BLACK  | PINKY  | description              |
|------|--------|--------|--------------------------|
|      | L 2301 | L 2302 | L. 50 x W. 33 x H. 30 cm |
|      | L 2311 | L 2312 | L.58 x W. 39 x H. 35 cm  |
|      |        |        |                          |

# 



## **TROTTERS TRAVEL CAGE**

## **TROTTERS**

Metallic door

· Approved by airways companies

| GREY   | BLUE   | description         |
|--------|--------|---------------------|
| L 0733 | L 0738 | 49 x 33 x 30 cm     |
| L 0743 | L 0748 | 56 x 37,5 x 33 cm   |
| L 0753 | L 0758 | 60,5 x 40,5 x 39 cm |







Large model (L 0738 - L 0748):

additive aeration on bottom

11 1111

## PET VOYAGER

Plastic cat transport basket with serigraphy encrusted in the mass. UV protection. Does not alter the wash. A deco et design object that will marry perfectly in your interior! Supplied with rubber handle for comfort and plastic door. Suitable for all types of cats or kittens.



#### LUXURIOUS PET VOYAGER

Beautiful transport basket for small dog in plastic with serigraphy encrusted in the mass. Metal door with IATA compliant closing system (air transport). A fashion and design object that will not go unnoticed. Supplied with rubber handle for comfort and plastic door.



## **CAGES CARS**

## FOLDING MOVING CAGES

The folding moving cages DOG RESIDENCE are made of galvanized steel wire. Each one is e