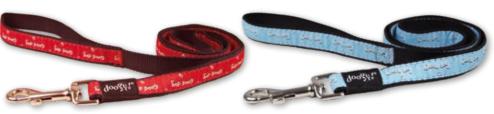

#### N \_

| NAIL CLIPPERS              | 144 to 145 |
|----------------------------|------------|
| NYLON AND FABRIC HARNESSES | 182 to 209 |
| NYLON AND FABRIC LEADS     | 182 to 209 |
|                            |            |