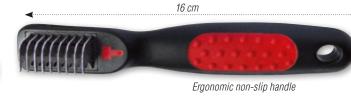

------|
| STA | B 0630    | 24 teeth    |

### **ALTERNED TEETH COMB**

| æ   | reference | description |
|-----|-----------|-------------|
| STA | B 0642    | 37 teeth    |

### TAIL COMB WITH SHORT TEETH

| æ   | reference | description |
|-----|-----------|-------------|
| STA | B 0626    | 47 teeth    |

### TAIL COMB WITH LONG TEETH

| æ   | reference | description |
|-----|-----------|-------------|
| STA | B 0627    | 47 teeth    |



22 cm

# **MAGIC BLADE STRIPPERS**

Magic blade strippers and trimmer with ergonomic non-slip handle.

### **THIN STRIPPER**

LARGE STRIPPER

reference

B 0112

B 0115

| reference | description            |
|-----------|------------------------|
| B 0113    | Stripper with 9 blades |
| B 0116    | Blades                 |





Spare blade

For right



### For left handed reversible blades



Ergonomic non-slip handle



| œ   | reference | description  |
|-----|-----------|--------------|
| STA | B 0622    | Right handed |

description

Stripper with 5 blades

Blades





**MAGIC COMBS** 

With rotating and retractable teeth



### MAGIC COMB WITH HANDLE

| æ          | reference | description                       |
|------------|-----------|-----------------------------------|
| <b>STA</b> | B 0615    | 20 rotating and retractable teeth |

### **SMALL MAGIC COMB**

| æ   | reference | description                       |
|-----|-----------|-----------------------------------|
| STA | B 0610    | 34 rotating and retractable teeth |

221

13,5 cm

15 cm

### LARGE MAGIC COMB

| æ   | reference | description                       |
|---