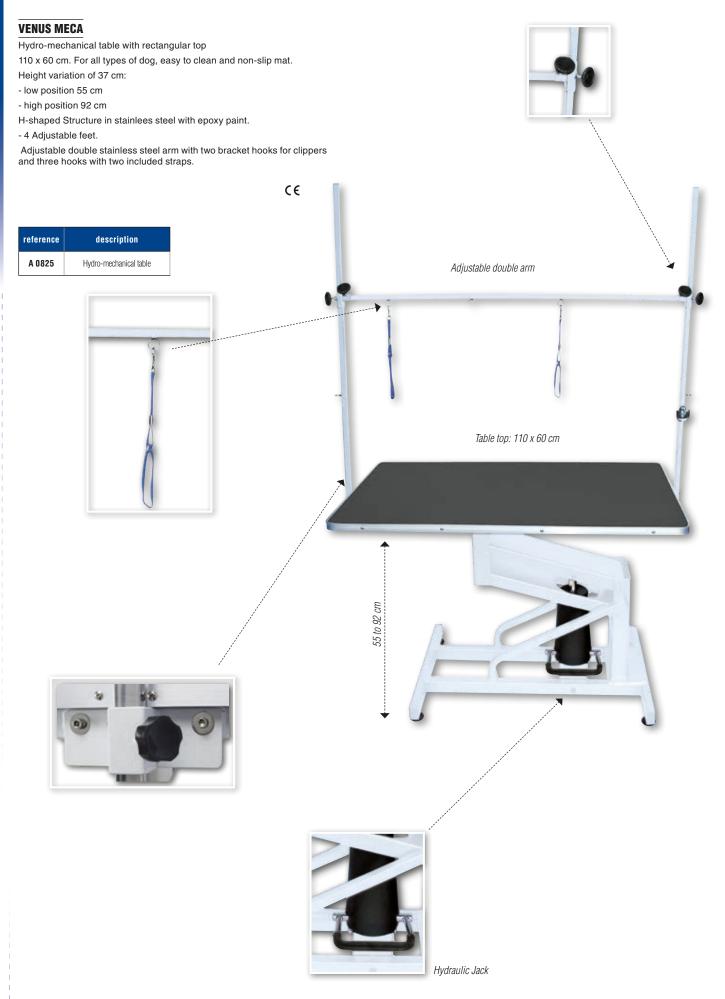

before

#### **ROLLERCOASTER STOOL**

Very handy for business trips and home grooming, the rollercoaster stoolcase titanium includes an integrated stool, wheels, 3 different storage levels, side and front storage pockets, as well as a plate.

#### low back. wheels au fixed. reference description reference description description reference A 0117 Square Stool A 0111 Footrest Ø 40 cm A 0312 Stool - Titanium Silver suitcase To be added before wheels au fixed A 0313 1 bag - OFFERED 37 cm 26 cm min 53 cm - max 72 cm max 150 kg This page is subject to the Terms and Conditions of Sales published at the end of the export price list. All our prices are shown before tax - General catalogue reserved for professionals Photos for illustration purposes only - Copy, even partial, is strictly forbidden



Removable table top: 125 x 65 cm

#### **PLUTON (SINGLE AND DOUBLE)**

Hydraulic table with removable rectangular top: 125 x 65 cm. For all types of dog, easy to clean and non-slip mat. Delivered with 2 height adjustable grooming arms (simple and double) to keep the animal in position. White or grey.

| reference | description                                    |
|-----------|------------------------------------------------|
| A 0835    | Hydraulic - white - 2 arms (simple and double) |
| A 0865    | Hydraulic - grey - 2 arms (simple and double)  |
| A 0866    | 1 simple arm                                   |
| A 0868    | 1 double arm                                   |





Removable table top: 125 x65 cm

Table top height variation

of 43 cm



This table can support



51 cm to 94 c