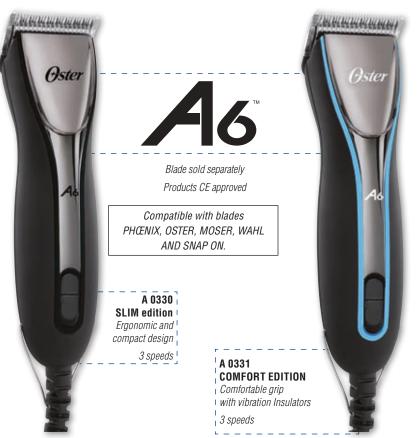

| 0             |            |
|---------------|------------|
| OH MY DOG®    | 150 to 153 |
| OSCAR FRANCK® | 122        |
| OSTER®        | 63 to 67   |
| OVERALLS      | 115 to 118 |