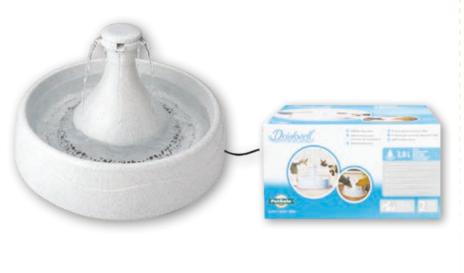

| FLUORESCENT COLLARS<br>FOAM RUBBER DUMMY<br>FOLDABLE CAGES<br>FOLDING TABLES<br>FOOD SUPPLEMENTS<br>FOOD TREATS<br>FOUNTAINS<br>FURMINATOR® | 329<br>312 to 313<br>4 to 7<br>252 to 254<br>372 to 382<br>268, 269<br> |
|---------------------------------------------------------------------------------------------------------------------------------------------|-------------------------------------------------------------------------|
| GLOVES                                                                                                                                      | 242<br>137<br>8 to 9<br>4 to 7, 12, 14 to 25                            |
| HAIR REMOVAL<br>HAND DRYER<br>HAND DRYER HOLDER<br>HAUPTNER (SCISSORS)                                                                      |                                                                         |