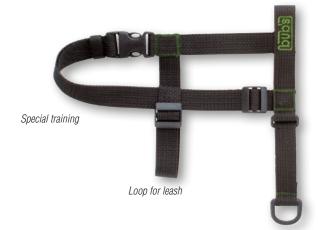

#### N \_

| NAIL CLIPPERS              | 144 to 145 |
|----------------------------|------------|
| NYLON AND FABRIC HARNESSES | 182 to 209 |
| NYLON AND FABRIC LEADS     | 182 to 209 |
|                            |            |