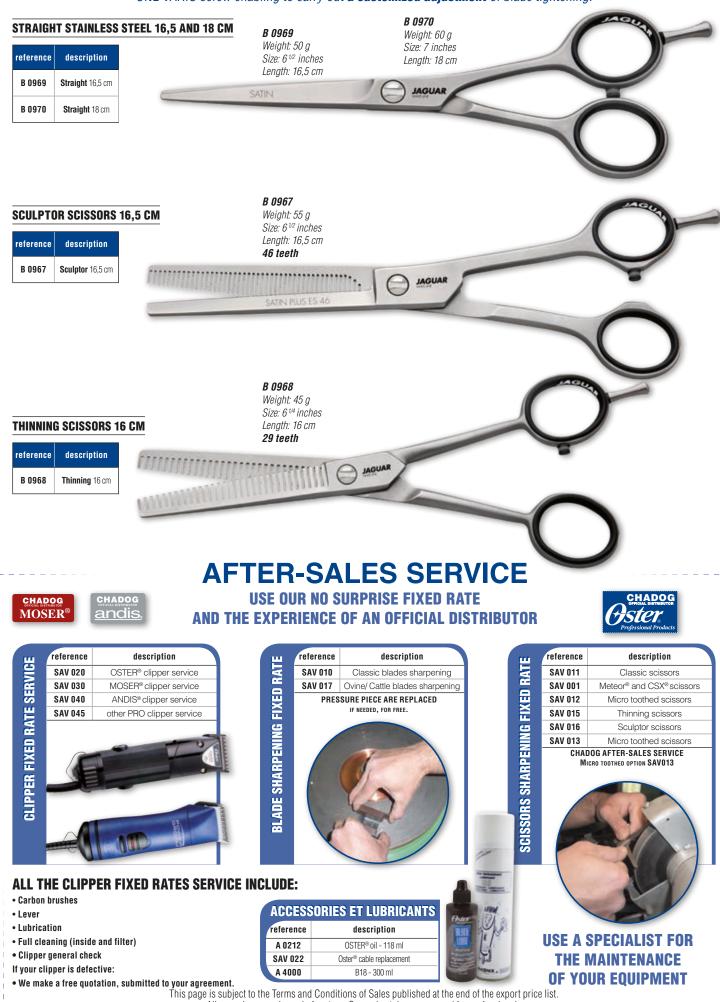

stainless steel of these scissors, with a hardness of 60+ Rockwell, is one of the best alloys in the whole word. It is made with a Japanese method combined with the most modern American technology. The extreme hardness of the stainless steel 440C+ combined with molybdenum cobalt and the specific grinding of the blades guarantee an easy and stressless work.



# **REVOLUTION EHASO SCISSORS**







# **ROSE LINE®**

Satin-finish stainless steel, microtoothed on one blade.





**ROSE LINE®** 





**ROSE LINE®** 

PROFESSIONAL EQUIPMENT



## **JAGUAR SCISSORS**

**Cold hardened stainless steel**, one **blade finely sharpened** with abrasive stone and **hand-sanded**, one to two **microtoothed blades**, ONE VARIO screw enabling to carry out **a customized adjustment** of blade tightening.



# **CSX II SCISSORS**

Stainless steel, satiny, micro toothed on one blade, with end stop, removable or fix finger rest and adjustment screw.



### JMB NATSIKA

# **METEOR II SCISSORS**

The new generation of METEOR offers a new architecture lighter and better balanced. Made of harder steel, METEOR II Scissors require less sharpening and feature a more efficient shaft bearing. Two positions for the finger rest: straight or shifted.



### **BLACK STORAGE CASE**

Grooming tool case equipped with an integrated telescopic handle. Interior is fitted with several compartments enabling to hold accessories. Front code locker.

| reference                     | description         |
|-------------------------------|---------------------|
| A 0314                        | Black storage case* |
|