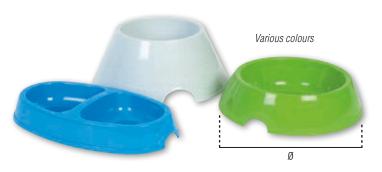

### **ALPHABETIC INDEX**

| Δ                         |                                |
|---------------------------|--------------------------------|
| AESCULAP                  |                                |
| AFTER SALES SERVICE       |                                |
| ANDIS                     | 68 to 71                       |
| APRONS                    | 118                            |
| ARMS                      | 10                             |
| ARM CLAMP                 | 11                             |
| ATOMIZER                  |                                |
| BAGS                      |                                |
| BALL TOYS                 |                                |
| BANDANNAS                 | 197                            |
| BASKET SETS               |                                |
| BATHTUBS AND ACCESSORIES. |                                |
| BEDDINGS                  | 281 to 299                     |
| BELLS                     |                                |
| BLADES                    | 60, 61, 65, 71, 73, 77, 80, 83 |
| BLADES HOLDER             | 60, 66, 77                     |
| BLADES REFRIGERANTS       |                                |
| BOOSTER BATH®             |                                |
| BOUTIQUE ACCESSORIES      |                                |
| BOWLS                     |                                |
| BOWL DISHES ON STAND      |                                |
| BREEDER                   |                                |
| BROOM                     |                                |
| BRUSHES                   |                                |