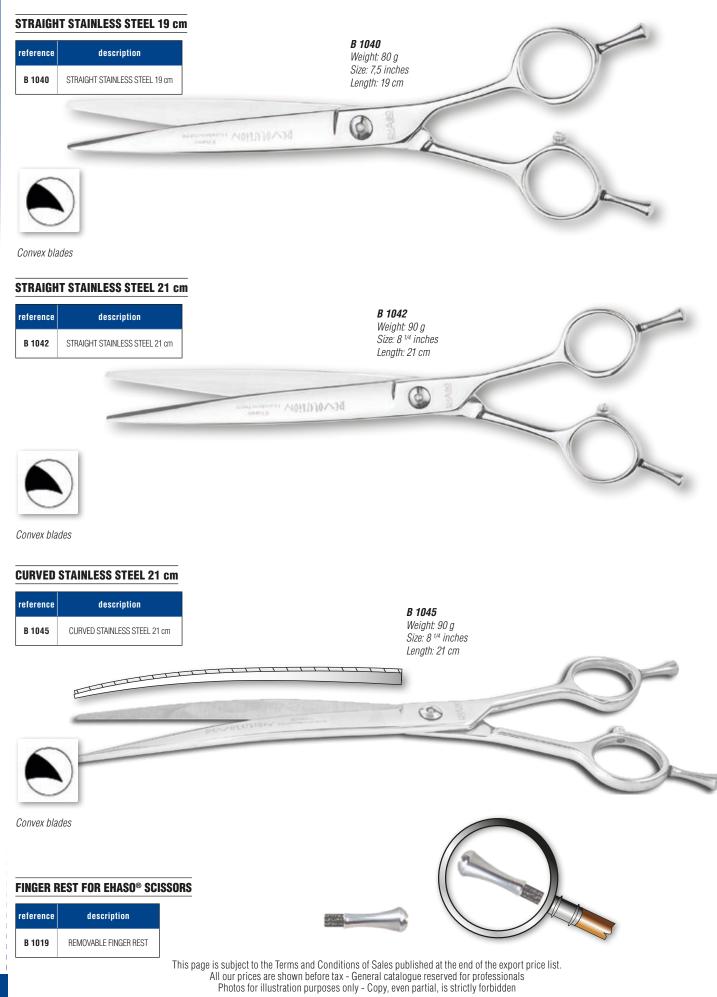

| description  |
|-----------|--------------|
| B 1021    | Curved 17 cm |

### EARS AND PAWS 14,5 CM

designed for ears and paws.

| reference | description         |
|-----------|---------------------|
| B 1006    | Ears & paws 14,5 cm |

stainless steel, cobalt and titanium (Japanese STAINLESS STEEL 440 C) with a hardness that ensures a long-term cutting quality.

COSEL BUSHOSSONDH - OS VH3

# REVOLUTION EHASO SCISSORS

The Japanese stainless steel of these scissors, with a hardness of 60+ Rockwell, is one of the best alloys in the whole word. It is made with a Japanese method combined with the most modern American technology. The extreme hardness of the stainless steel 440C+ combined with molybdenum cobalt and the specific grinding of the blades guarantee an easy and stressless work.



# **REVOLUTION EHASO SCISSORS**







# **ROSE LINE®**

Satin-finish stainless steel, microtoothed on one blade.





**ROSE LINE®** 





**ROSE LINE®** 

PROFESSIONAL EQUIPMENT



## **JAGUAR SCISSORS**

**Cold hardened stainless steel**, one **blade finely sharpened** with abrasive stone and **hand-sanded**, one to two **microtoothed blades**, ONE VARIO screw enabling to carry out **a customized adjustment** of blade tightening.



# **CSX II SCISSORS**

Stainless steel, satiny, micro toothed on one blade, with end stop, removable or fix finger rest and adjustment screw.



### JMB NATSIKA

# **METEOR II SCISSORS**

The new generation of METEOR offers a new architecture lighter and better balanced. Made of harder steel, METEOR II Scissors require less sharpening and feature a more ef