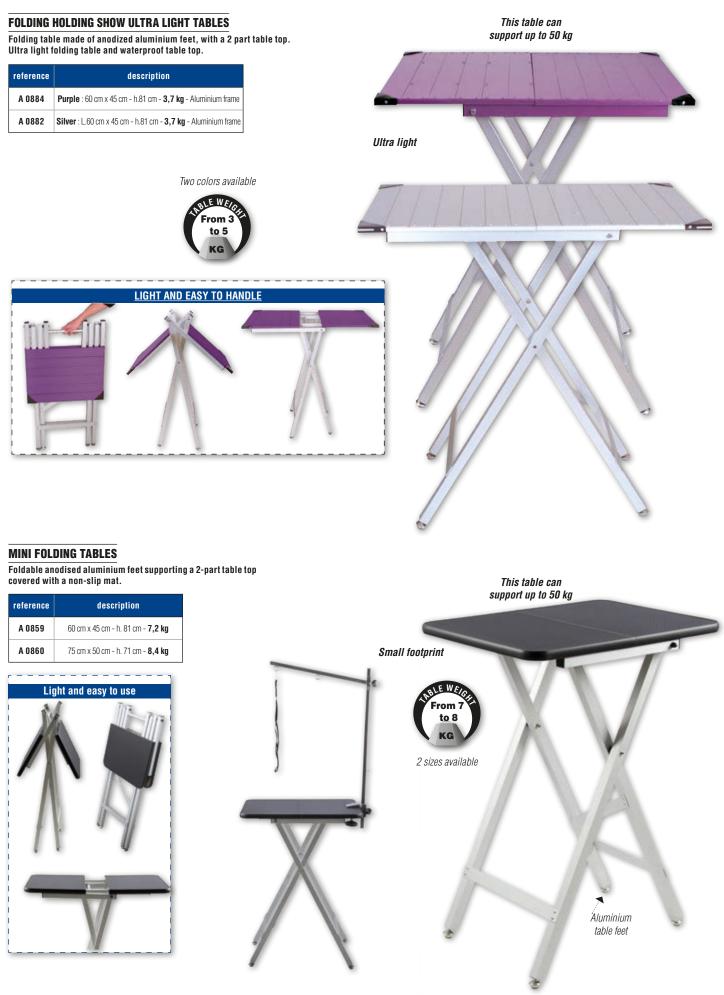

| FLUORESCENT COLLARS<br>FOAM RUBBER DUMMY<br>FOLDABLE CAGES<br>FOLDING TABLES<br>FOOD SUPPLEMENTS<br>FOOD TREATS<br>FOUNTAINS<br>FURMINATOR® | 329<br>312 to 313<br>4 to 7<br>252 to 254<br>372 to 382<br>268, 269<br> |
|---------------------------------------------------------------------------------------------------------------------------------------------|-------------------------------------------------------------------------|
| GLOVES                                                                                                                                      | 242<br>137<br>8 to 9<br>4 to 7, 12, 14 to 25                            |
| HAIR REMOVAL<br>HAND DRYER<br>HAND DRYER HOLDER<br>HAUPTNER (SCISSORS)                                                                      |                                                                         |