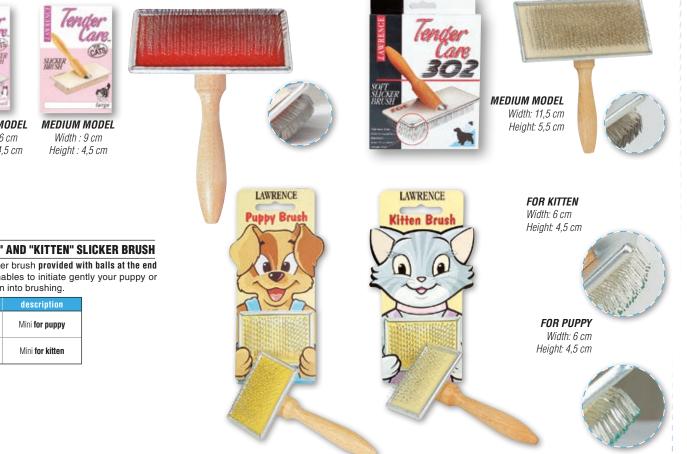

| LATEX TOYS<br>LAWRENCE BRUSHES<br>LEATHER COLLARS<br>LITTER<br>LITTER BOXES<br>LITTER HOUSES<br>LITTER SHOVELS |  |
|----------------------------------------------------------------------------------------------------------------|--|
|                                                                                                                |  |