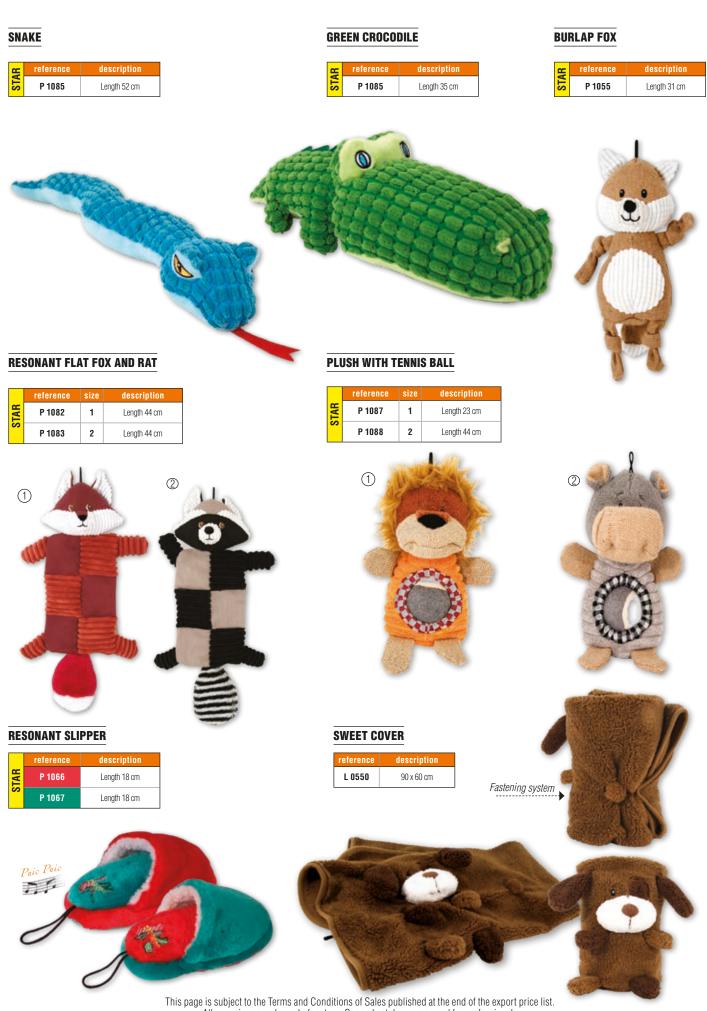

#### P

| -                      |                  |
|------------------------|------------------|
| PANTS                  | 115 to 117       |
| PARKS                  | 246, 251         |
| PHOENIX® DRYER         | 41 to 50, 52, 53 |
| PHOENIX® SCISSORS      | 90, 92 to 97     |
| PLASTIC BASKETS        | 316              |
| PLASTIC CHAINS         |                  |
| PLUSH TOYS             | 358 to 360       |
| POLYURETHANE COLLARS   | 198              |
| POOP SCOOPS            | 271              |
| PUMPS                  | 170              |
| PUPPY IDENTITY COLLARS | 242              |
| PUPPY MAT              | 272              |
|                        |                  |