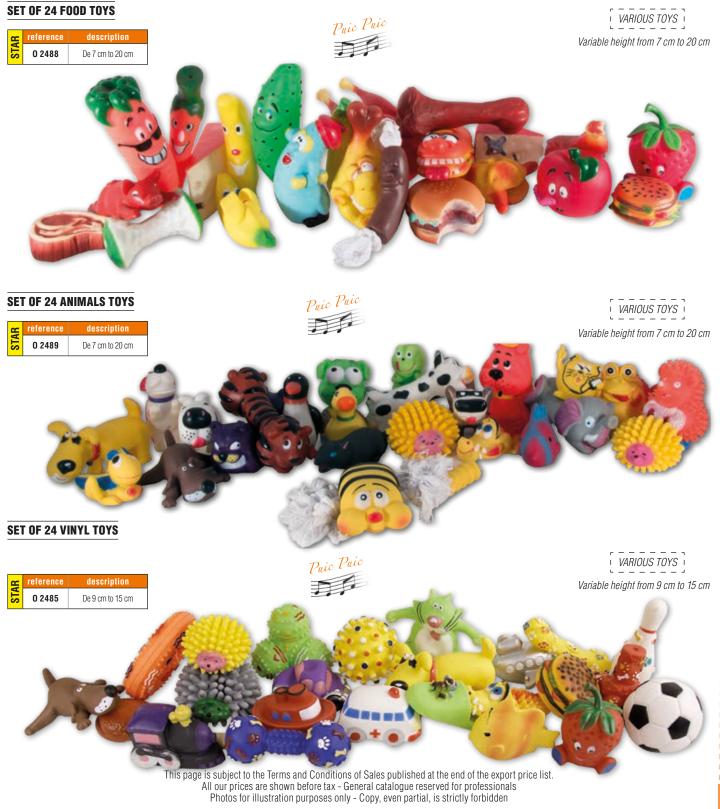

| FLUORESCENT COLLARS<br>FOAM RUBBER DUMMY<br>FOLDABLE CAGES<br>FOLDING TABLES<br>FOOD SUPPLEMENTS<br>FOOD TREATS<br>FOUNTAINS<br>FURMINATOR® | 329<br>312 to 313<br>4 to 7<br>252 to 254<br>372 to 382<br>268, 269<br> |
|---------------------------------------------------------------------------------------------------------------------------------------------|-------------------------------------------------------------------------|
| GLOVES                                                                                                                                      | 242<br>137<br>8 to 9<br>4 to 7, 12, 14 to 25                            |
| HAIR REMOVAL<br>HAND DRYER<br>HAND DRYER HOLDER<br>HAUPTNER (SCISSORS)                                                                      |                                                                         |

#### К —

| K9 (Cosmetics)    | 178 to 180           |
|-------------------|----------------------|
| KENNELS           | 247, 314, 315        |
| KHARA (Cosmetics) | 174 to 177           |
| KNOTS             |                      |
| KONG® TOYS        | 348 to 356, 363, 364 |
| L                 |                      |