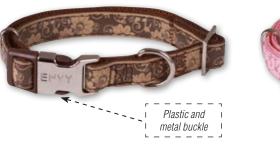

#### F-

| FABRIC BASKETS           |             |
|--------------------------|-------------|
| FABRIC NYLON COLLARS     | 182 to 209  |
| FAST STRAP               |             |
| FIBREGLASS MODULAR CAGES | 37 to 40    |
| FINGER INSERTS           | 89, 96, 105 |
| FINGER STALL             | 148         |
| FIRST AID KIT            | 113         |
| FLEXI                    | 210 to 213  |
| FLOOR MAT                | 33          |