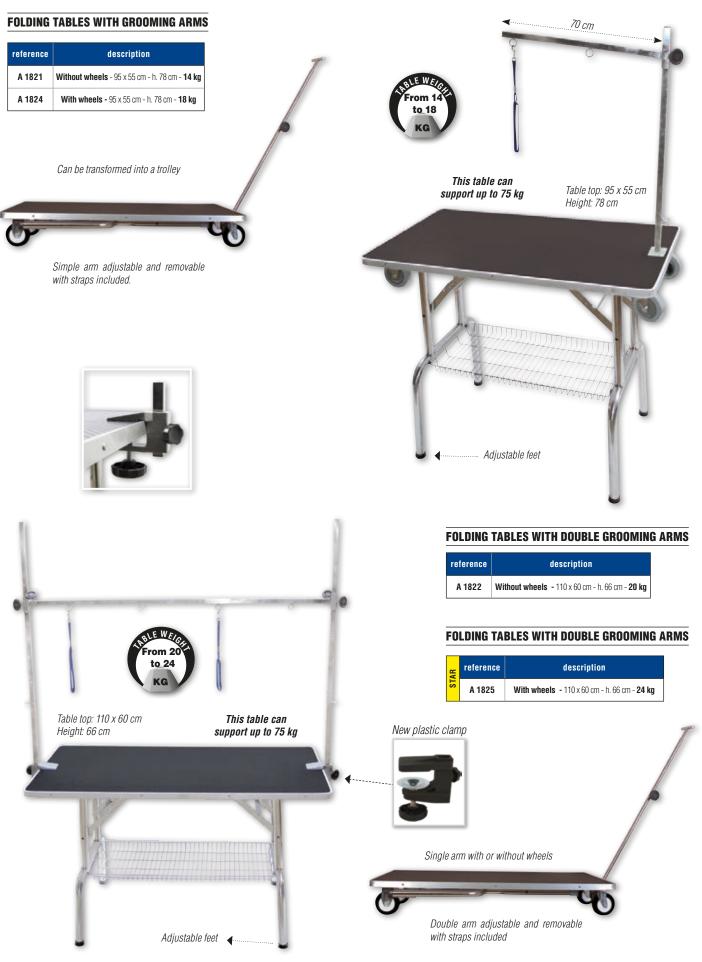

| FLUORESCENT COLLARS<br>FOAM RUBBER DUMMY<br>FOLDABLE CAGES<br>FOLDING TABLES<br>FOOD SUPPLEMENTS<br>FOOD TREATS<br>FOUNTAINS<br>FURMINATOR® | 329<br>312 to 313<br>4 to 7<br>252 to 254<br>372 to 382<br>268, 269<br> |
|---------------------------------------------------------------------------------------------------------------------------------------------|-------------------------------------------------------------------------|
| GLOVES                                                                                                                                      | 242<br>137<br>8 to 9<br>4 to 7, 12, 14 to 25                            |
| HAIR REMOVAL<br>HAND DRYER<br>HAND DRYER HOLDER<br>HAUPTNER (SCISSORS)                                                                      |                                                                         |