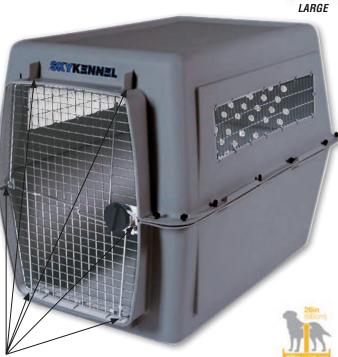

|        |
|----------------|------------------|------------|-------|--------|
| rererence      | uescription      | length     | width | height |
|                | WITH HANI        | DLE        |       |        |
| L 0570         | 100 - Small      | 53 cm      | 41 cm | 38 cm  |
| L 0571         | 200 Medium       | 71 cm      | 52 cm | 55 cm  |
| WITHOUT HANDLE |                  |            |       |        |
| L 0572         | 300 - Inter      | 81 cm      | 57 cm | 61 cm  |
| L 0573         | 400 - Large      | 91 cm      | 64 cm | 69 cm  |
| L 0574         | 500 - Xtra-large | 102 cm     | 69 cm | 76 cm  |
| L 0575         | 700 - Giant      | 122 cm     | 82 cm | 89 cm  |





INTER

Model with handle



SMALL





3 points door for sizes 500 and 700 for a stronger solidity



6 fixing points

GIANT

21in

This page is subject to the Terms and Conditions of Sales published at the end of the export price list. All our prices are shown before tax - General catalogue reserved for professionals Photos for illustration purposes only - Copy, even partial, is strictly forbidden

m

## WIRE MESH DOORS

| reference                     | description                                    |  |  |
|-------------------------------|------------------------------------------------|--|--|
| 1 VA                          | RI KENNEL (prior model) - 2 points doors       |  |  |
| L 0401                        | 100 Small                                      |  |  |
| L 0404                        | 400 Large                                      |  |  |
| L 0405