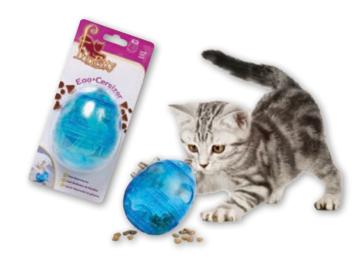

|     | reference | size | description          |
|-----|-----------|------|----------------------|
| æ   | 0 2517    | 1    | Length 47 cm + 30 cm |
| STA | 0 2518    | 2    | Length 48 cm + 10 cm |
|     | 0 2524    | 3    | Length 46 cm + 80 cm |



#### MECHANICAL MOUSE

**SOFT SEA URCHINS** 

0 2520

**FISHING ROD - SOFT PARTY** 

STAR

0 0094

Various colours

WHISTLE DUCK FISHING ROD

reference 0 2523

STAR

description

Display 65 cm

Various colours





description

Box of 80

description

Lenght 50 cm + 75 cm







#### 60 SHRIMPS





TOYS AND CAT TREES

## **CAT TOYS**

#### WHISTLE DUCK FISHING ROD

| reference | description  |
|-----------|--------------|
| 0 2527    | Lenght 44 cm |

#### FUNKITTY EGG

 reference
 description

 0 2854
 L. 9,5 x l. 7,6 x h. 7,6 cm - 80 g



## **FROLICAT**

#### FROLICAT BOLT

| reference | description  |
|-----------|--------------|
| 0 2871    | Height 22 cm |





#### **FROLICAT FLIK**

| reference | description   |
|-----------|---------------|
| 0 2870    | Width 24,5 cm |





## CAT TOYS KONG®

Compliant with CE norm.

#### KONG® CAT KITTY

| reference | description   |
|-----------|---------------|
| 0 0077    | 5,5 cm - 26 g |

| KONG® KITTEN KICKEROO |
|-----------------------|
|-----------------------|

| reference | description         |
|-----------|---------------------|
| 0 2583    | Lenght 21 cm - 11 g |

#### KONG® TENNIS BALL

| reference | description      |
|-----------|------------------|
| 0 2573    | 3 balls - Ø 5 cm |





| reference | description         |
|-----------|---------------------|
| 0 2