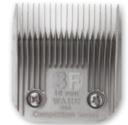

### **ALPHABETIC INDEX**

| Δ                         |                                |
|---------------------------|--------------------------------|
| AESCULAP                  |                                |
| AFTER SALES SERVICE       |                                |
| ANDIS                     | 68 to 71                       |
| APRONS                    | 118                            |
| ARMS                      | 10                             |
| ARM CLAMP                 | 11                             |
| ATOMIZER                  |                                |
| BAGS                      |                                |
| BALL TOYS                 |                                |
| BANDANNAS                 | 197                            |
| BASKET SETS               |                                |
| BATHTUBS AND ACCESSORIES. |                                |
| BEDDINGS                  | 281 to 299                     |
| BELLS                     |                                |
| BLADES                    | 60, 61, 65, 71, 73, 77, 80, 83 |
| BLADES HOLDER             | 60, 66, 77                     |
| BLADES REFRIGERANTS       |                                |
| BOOSTER BATH®             |                                |
| BOUTIQUE ACCESSORIES      |                                |
| BOWLS                     |                                |
| BOWL DISHES ON STAND      |                                |
| BREEDER                   |                                |
| BROOM                     |                                |
| BRUSHES                   |                                |