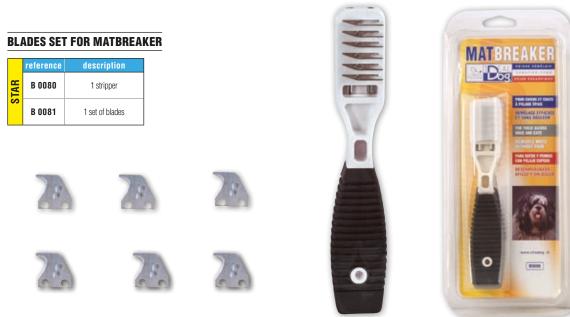

tion

19 cm - 9 blades

### 9 WAVY BLADES

Blades adjustable with the Ideadog detangling comb (B0125) and the detangling comb (B0118).

| reference | description |
|-----------|-------------|
| B 0123    | 9 Blades    |

German superior quality stainless steel



#### **DETANGLING COMBS**

|     | reference | description      |
|-----|-----------|------------------|
| TAR | B 0110    | 18 cm - 9 blades |
| S   | B 0111    | 17 cm 8 blades   |



#### **IDEALDOG DETANGLING COMB**

Enables to comb **long coats that are very tangled**. With cutting blades that can not pull out hair through strong tractions.

| ж   | reference | description      |
|-----|-----------|------------------|
| STA | B 0125    | 17 cm - 9 blades |

Products packaged in blister with protective holster for blades







### **CURRY COMBS AND COMBS**

### WIDE RAKE COMB

Perfectly fits for stripping furs with long or half-long hair (Newfoundland dog,etc.)

| æ          | reference | description |
|------------|-----------|-------------|
| <b>STA</b> | B 0073    | 16 x 15 cm  |





**CURRY COMB 3 ROWS** 

reference

B 0050

STAR

Fits for untangling long or half-long hair. description

16 cm

### **DOUBLE RAKE COMB**

Perfectly fits for stripping furs with half-long or short hair (German shepherd,etc.)

| æ   | reference | description           |
|-----|-----------|-----------------------|
| STA | B 0072    | 16 x 13 cm - 30 teeth |



#### **SHEDDER SMALL MODEL**

Enables to remove dead shedding hair and thin out the short and thick hair of cats and small dogs.

| ж           | reference | description