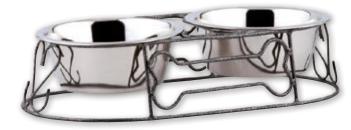

### **ALPHABETIC INDEX**

| Δ                         |                                |
|---------------------------|--------------------------------|
| AESCULAP                  |                                |
| AFTER SALES SERVICE       |                                |
| ANDIS                     | 68 to 71                       |
| APRONS                    | 118                            |
| ARMS                      | 10                             |
| ARM CLAMP                 | 11                             |
| ATOMIZER                  |                                |
| BAGS                      |                                |
| BALL TOYS                 |                                |
| BANDANNAS                 | 197                            |
| BASKET SETS               |                                |
| BATHTUBS AND ACCESSORIES. |                                |
| BEDDINGS                  | 281 to 299                     |
| BELLS                     |                                |
| BLADES                    | 60, 61, 65, 71, 73, 77, 80, 83 |
| BLADES HOLDER             | 60, 66, 77                     |
| BLADES REFRIGERANTS       |                                |
| BOOSTER BATH®             |                                |
| BOUTIQUE ACCESSORIES      |                                |
| BOWLS                     |                                |
| BOWL DISHES ON STAND      |                                |
| BREEDER                   |                                |
| BROOM                     |                                |
| BRUSHES                   |                                |