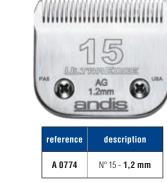

### **ALPHABETIC INDEX**

| Δ                         |                                |
|---------------------------|--------------------------------|
| AESCULAP                  |                                |
| AFTER SALES SERVICE       |                                |
| ANDIS                     | 68 to 71                       |
| APRONS                    | 118                            |
| ARMS                      | 10                             |
| ARM CLAMP                 | 11                             |
| ATOMIZER                  |                                |
| BAGS                      |                                |
| BALL TOYS                 |                                |
| BANDANNAS                 | 197                            |
| BASKET SETS               |                                |
| BATHTUBS AND ACCESSORIES. |                                |
| BEDDINGS                  | 281 to 299                     |
| BELLS                     |                                |
| BLADES                    | 60, 61, 65, 71, 73, 77, 80, 83 |
| BLADES HOLDER             | 60, 66, 77                     |
| BLADES REFRIGERANTS       |                                |
| BOOSTER BATH®             |                                |
| BOUTIQUE ACCESSORIES      |                                |
| BOWLS                     |                                |
| BOWL DISHES ON STAND      |                                |
| BREEDER                   |                                |
| BROOM                     |                                |
| BRUSHES                   |                                |