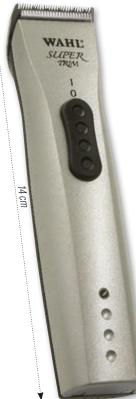

#### С

| V                               |              |
|---------------------------------|--------------|
| CABINET DRYERS                  | 55 to 59     |
| CAR ACCESSORIES                 | . 304 to 306 |
| CART                            |              |
| CAT COLLARS                     |              |
| CAT SCRATCH AND TREES           | . 366 to 370 |
| CATNIP                          | 375          |
| CAT TOYS                        | . 361 to 365 |
| CHAINS                          | 9            |
| CHALK                           | 148          |
| CHOKE COLLARS                   | . 219 to 221 |
| CLEANING WIPES                  | 114          |
| CLICKER                         | 229          |
| CLIPPERS AND ACCESSORIES        | 62 to 84     |
| COAGULANT                       | 145          |
| COAT PRINCE                     |              |
| COHESIVE STRIPS                 | 146          |
| COLLARS, HARNESSES, AND LEADS   | . 182 to 216 |
| COLOURING STICKS                |              |
| COMBS 125, 126, 127             | , 130 to 135 |
| CORKSCREW                       |              |
| COUPLES                         |              |
| COSMETICS                       | . 150 to 180 |
| COTTON STEM                     | 146          |
| COVER (SEATS AND TRUNK FOR CAR) |              |
| CSX II SCISSORS                 |              |
| CURRY COMBS                     |              |
|                                 |              |