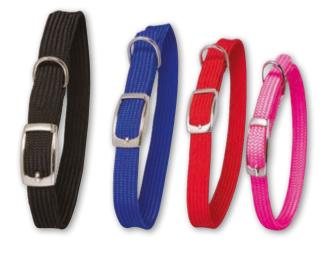

#### F-

| FABRIC BASKETS           |             |
|--------------------------|-------------|
| FABRIC NYLON COLLARS     | 182 to 209  |
| FAST STRAP               |             |
| FIBREGLASS MODULAR CAGES | 37 to 40    |
| FINGER INSERTS           | 89, 96, 105 |
| FINGER STALL             | 148         |
| FIRST AID KIT            | 113         |
| FLEXI                    | 210 to 213  |
| FLOOR MAT                | 33          |

#### N \_

| NAIL CLIPPERS              | 144 to 145 |
|----------------------------|------------|
| NYLON AND FABRIC HARNESSES | 182 to 209 |
| NYLON AND FABRIC LEADS     | 182 to 209 |
|                            |            |