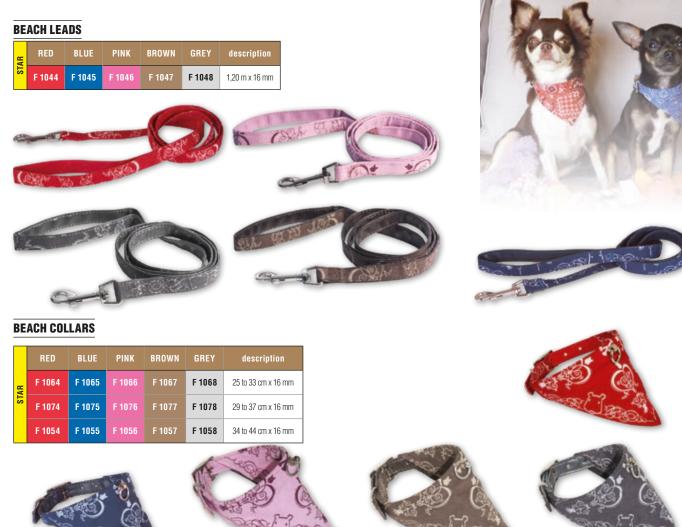

|
|----------------|----------------|--------------------|
| E 2134         | E 2135         | 20 à 32 cm x 10 mm |
| E 2144         | E 2145         | 21 à 34 cm x 16 mm |
| E 2154         | E 2155         | 29 à 48 cm x 20 mm |
| 156            | 105            |                    |





## **ADJUSTABLE HARNESSES**

|             | WHITE<br>Zebra | BROWN<br>Zebra | description                     |
|-------------|----------------|----------------|---------------------------------|
| <b>STAR</b> | E 2164         | E 2165         | <b>S1</b> : 25 to 40 cm x 10 mm |
|             | E 2184         | E 2185         | <b>S3</b> : 35 to 60 cm x 16 mm |
|             | 156            | 100            |                                 |



Climbing gear harness : S1





Classic harness : S3





# **STAR BANDANAS**

#### **STAR BANDANNAS COLLARS**

|      | RED    | GREEN  | BLUE   | description         |
|------|--------|--------|--------|---------------------|
|      | F 4601 | F 4602 | F 4608 | 22 to 37 cm x 10 mm |
| STAR | F 4611 | F 4612 | F 4618 | 30 to 48 cm x 15 mm |
|      | F 4621 | F 4622 | F 4628 | 41 to 67 cm x 20 mm |
|      | F 4631 | F 4632 | F 4638 | 45 to 73 cm x 25 mm |









#### FLUORESCENT COLLAR AND LEAD

Nylon collars covered with pvc. Very resistant. Easily washable, it comes with a stainless steel buckle. Can be adapted to all types of dogs thanks to the high number of holes. Can be cut to the right size. Perfect for outdoor activities or hunting, for all kind of weather. You can write it on with a permanent marker.

| AR | RED    | description