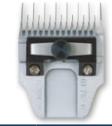

#### С

| V                               |              |
|---------------------------------|--------------|
| CABINET DRYERS                  | 55 to 59     |
| CAR ACCESSORIES                 | . 304 to 306 |
| CART                            |              |
| CAT COLLARS                     |              |
| CAT SCRATCH AND TREES           | . 366 to 370 |
| CATNIP                          | 375          |
| CAT TOYS                        | . 361 to 365 |
| CHAINS                          | 9            |
| CHALK                           | 148          |
| CHOKE COLLARS                   | . 219 to 221 |
| CLEANING WIPES                  | 114          |
| CLICKER                         | 229          |
| CLIPPERS AND ACCESSORIES        | 62 to 84     |
| COAGULANT                       | 145          |
| COAT PRINCE                     |              |
| COHESIVE STRIPS                 | 146          |
| COLLARS, HARNESSES, AND LEADS   | . 182 to 216 |
| COLOURING STICKS                |              |
| COMBS 125, 126, 127             | , 130 to 135 |
| CORKSCREW                       |              |
| COUPLES                         |              |
| COSMETICS                       | . 150 to 180 |
| COTTON STEM                     | 146          |
| COVER (SEATS AND TRUNK FOR CAR) |              |
| CSX II SCISSORS                 |              |
| CURRY COMBS                     |              |
|                                 |              |