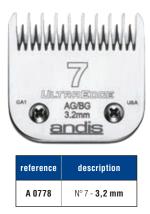

### **ALPHABETIC INDEX**

| Δ                         |                                |
|---------------------------|--------------------------------|
| AESCULAP                  |                                |
| AFTER SALES SERVICE       |                                |
| ANDIS                     | 68 to 71                       |
| APRONS                    | 118                            |
| ARMS                      | 10                             |
| ARM CLAMP                 | 11                             |
| ATOMIZER                  |                                |
| BAGS                      |                                |
| BALL TOYS                 |                                |
| BANDANNAS                 | 197                            |
| BASKET SETS               |                                |
| BATHTUBS AND ACCESSORIES. |                                |
| BEDDINGS                  | 281 to 299                     |
| BELLS                     |                                |
| BLADES                    | 60, 61, 65, 71, 73, 77, 80, 83 |
| BLADES HOLDER             | 60, 66, 77                     |
| BLADES REFRIGERANTS       |                                |
| BOOSTER BATH®             |                                |
| BOUTIQUE ACCESSORIES      |                                |
| BOWLS                     |                                |
| BOWL DISHES ON STAND      |                                |
| BREEDER                   |                                |
| BROOM                     |                                |
| BRUSHES                   |                                |

#### С

| V                               |              |
|---------------------------------|--------------|
| CABINET DRYERS                  | 55 to 59     |
| CAR ACCESSORIES                 | . 304 to 306 |
| CART                            |              |
| CAT COLLARS                     |              |
| CAT SCRATCH AND TREES           | . 366 to 370 |
| CATNIP                          | 375          |
| CAT TOYS                        | . 361 to 365 |
| CHAINS                          | 9            |
| CHALK                           | 148          |
| CHOKE COLLARS                   | . 219 to 221 |
| CLEANING WIPES                  | 114          |
| CLICKER                         | 229          |
| CLIPPERS AND ACCESSORIES        | 62 to 84     |
| COAGULANT                       | 145          |
| COAT PRINCE                     |              |
| COHESIVE STRIPS                 | 146          |
| COLLARS, HARNESSES, AND LEADS   | . 182 to 216 |
| COLOURING STICKS                |              |
| COMBS 125, 126, 127             | , 130 to 135 |
| CORKSCREW                       |              |
| COUPLES                         |              |
| COSMETICS                       | . 150 to 180 |
| COTTON STEM                     | 146          |
| COVER (SEATS AND TRUNK FOR CAR) |              |
| CSX II SCISSORS                 |              |
| CURRY COMBS                     |              |
|                                 |              |