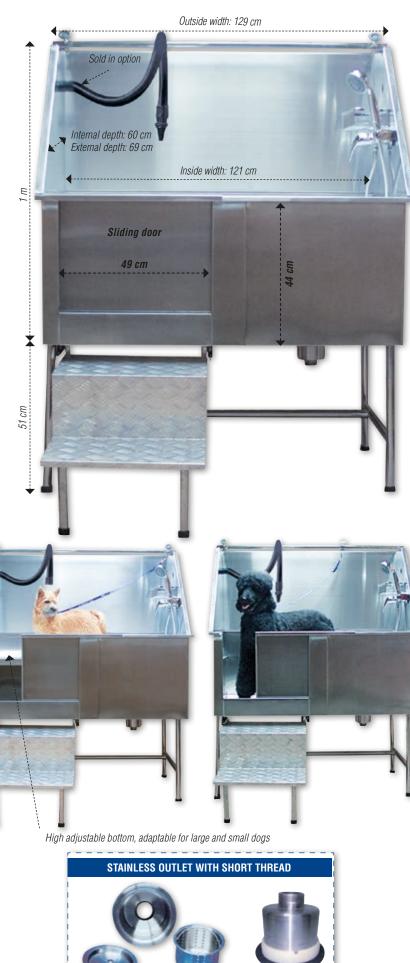

#### F-

| FABRIC BASKETS           |             |
|--------------------------|-------------|
| FABRIC NYLON COLLARS     | 182 to 209  |
| FAST STRAP               |             |
| FIBREGLASS MODULAR CAGES | 37 to 40    |
| FINGER INSERTS           | 89, 96, 105 |
| FINGER STALL             | 148         |
| FIRST AID KIT            | 113         |
| FLEXI                    | 210 to 213  |
| FLOOR MAT                | 33          |