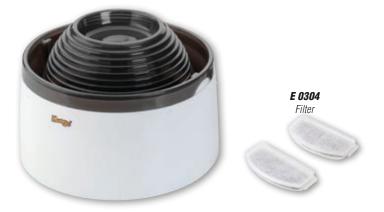

| FLUORESCENT COLLARS<br>FOAM RUBBER DUMMY<br>FOLDABLE CAGES<br>FOLDING TABLES<br>FOOD SUPPLEMENTS<br>FOOD TREATS<br>FOUNTAINS<br>FURMINATOR® | 329<br>312 to 313<br>4 to 7<br>252 to 254<br>372 to 382<br>268, 269<br> |
|---------------------------------------------------------------------------------------------------------------------------------------------|-------------------------------------------------------------------------|
| GLOVES                                                                                                                                      | 242<br>137<br>8 to 9<br>4 to 7, 12, 14 to 25                            |
| HAIR REMOVAL<br>HAND DRYER<br>HAND DRYER HOLDER<br>HAUPTNER (SCISSORS)                                                                      |                                                                         |