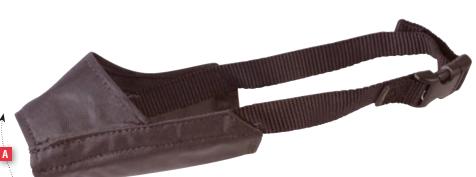

#### М –

| MAT SPLITTER         | 125        |
|----------------------|------------|
| METEOR II (SCISSORS) | 108        |
| MIXING BOTTLE        | 113        |
| MOSER®               |            |
| MUZZLES              | 222 to 224 |
|                      |            |