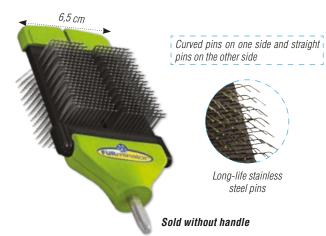

| FLUORESCENT COLLARS<br>FOAM RUBBER DUMMY<br>FOLDABLE CAGES<br>FOLDING TABLES<br>FOOD SUPPLEMENTS<br>FOOD TREATS<br>FOUNTAINS<br>FURMINATOR® | 329<br>312 to 313<br>4 to 7<br>252 to 254<br>372 to 382<br>268, 269<br> |
|---------------------------------------------------------------------------------------------------------------------------------------------|-------------------------------------------------------------------------|
| GLOVES                                                                                                                                      | 242<br>137<br>8 to 9<br>4 to 7, 12, 14 to 25                            |
| HAIR REMOVAL<br>HAND DRYER<br>HAND DRYER HOLDER<br>HAUPTNER (SCISSORS)                                                                      |                                                                         |