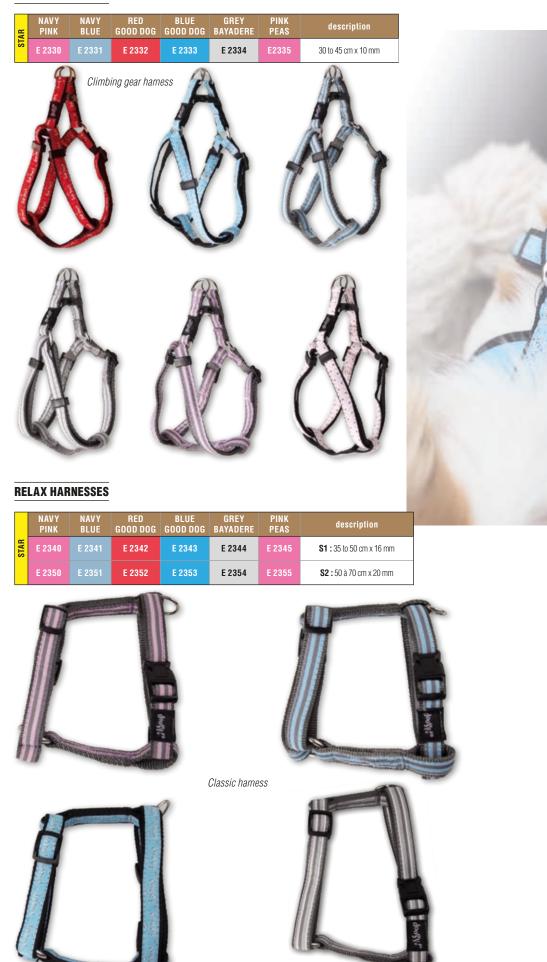

#### N \_

| NAIL CLIPPERS              | 144 to 145 |
|----------------------------|------------|
| NYLON AND FABRIC HARNESSES | 182 to 209 |
| NYLON AND FABRIC LEADS     | 182 to 209 |
|                            |            |