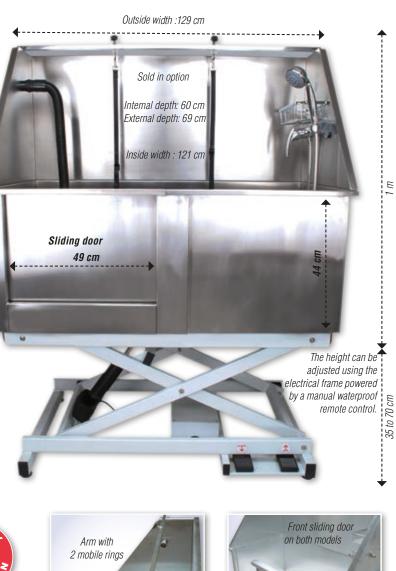

#### F-

| FABRIC BASKETS           |             |
|--------------------------|-------------|
| FABRIC NYLON COLLARS     | 182 to 209  |
| FAST STRAP               |             |
| FIBREGLASS MODULAR CAGES | 37 to 40    |
| FINGER INSERTS           | 89, 96, 105 |
| FINGER STALL             | 148         |
| FIRST AID KIT            | 113         |
| FLEXI                    | 210 to 213  |
| FLOOR MAT                | 33          |