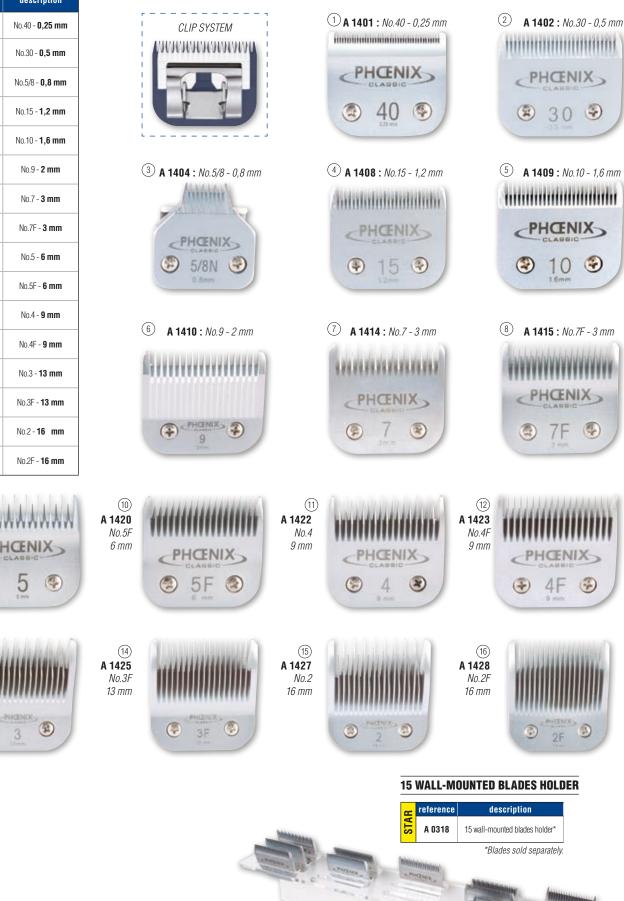

5  | No.10 - <b>1,6 mm</b>  |
|             | A 1410           | 6  | No.9 - <b>2 mm</b>     |
|             | A 1414           | 7  | No.7 - <b>3 mm</b>     |
| <b>STAR</b> | A 1415           | 8  | No.7F - <b>3 mm</b>    |
|             | A 1419           | 9  | No.5 - <b>6 mm</b>     |
|             | A 1420           | 10 | No.5F - <b>6 mm</b>    |
|             | A 1422           | 11 | No.4 - <b>9 mm</b>     |
|             | A 1423<br>A 1424 | 12 | No.4F - <b>9 mm</b>    |
|             |                  | 13 | No.3 - <b>13 mm</b>    |
|             | A 1425           | 14 | No.3F - <b>13 mm</b>   |
|             | A 1427           | 15 | No.2 - <b>16 mm</b>    |
|             | A 1428           | 16 | No.2F - <b>16 mm</b>   |

(9)

A 1419 No.5

6 mm

(13)

No.3

13 mm

A 1424

3



This page is subject to the Terms and Conditions of Sales published at the end of the export price list. All our prices are shown before tax - General catalogue reserved for professionals Photos for illustration purposes only - Copy, even partial, is strictly forbidden

WALL MOUNTED

1

## PHŒNIX BLADES TITANIUM CERAMIC

#### TITANIUM CERAMIC RANGE

|     | reference | n° | description            |
|-----|-----------|----|------------------------|
|     | A 1430    | 1  | No.40 - <b>0,25 mm</b> |
|     | A 1431    | 2  | No.30 - <b>0,5 mm</b>  |
|     | A 1432    | 3  | No.15 - <b>1,2 mm</b>  |
|     | A 1433    | 4  | No.10 - <b>1,6 mm</b>  |
|     | A 1434    | 5  | No.9 - <b>2 mm</b>     |
|     | A 1435    | 6  | No.7 - <b>3 mm</b>     |
| В   | A 1436    | 7  | No.7F - <b>3 mm</b>