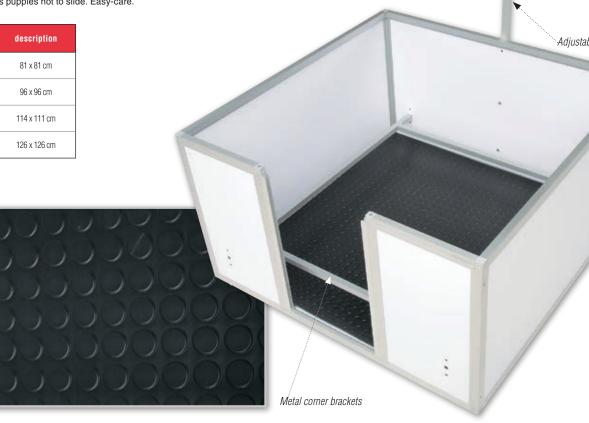

#### F-

| FABRIC BASKETS           |             |
|--------------------------|-------------|
| FABRIC NYLON COLLARS     | 182 to 209  |
| FAST STRAP               |             |
| FIBREGLASS MODULAR CAGES | 37 to 40    |
| FINGER INSERTS           | 89, 96, 105 |
| FINGER STALL             | 148         |
| FIRST AID KIT            | 113         |
| FLEXI                    | 210 to 213  |
| FLOOR MAT                | 33          |