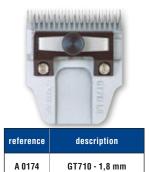

bs. You can easily and precisely adjust blade tightness.

### **10 SCREWS SET FOR TORQUI**

Can be adapted on Slide system clipper blades







## CLIPPER BLADES FOR FAVORITA II, TURBO LINE AND FAVORITA CL



A 0172 GH700 - 1/20 mm



| reference | description  |
|-----------|--------------|
| A 0161    | GH712 - 1 mm |



| reference | description  |
|-----------|--------------|
| A 0164    | GT748 - 3 mm |



| reference | description  |
|-----------|--------------|
| A 0167    | GT770 - 7 mm |

## **SPARE PARTS FOR AESCULAP HEADS**

| reference n° |   | description            |
|--------------|---|------------------------|
| A 0481       | 1 | KNURLED SCREW FOR COMB |
| A 0483       | 2 | PRESSURE PART          |
| A 0489       | 3 | BLADE SPRING           |



A 0173 GH703 - 1/10 mm





A 0165 GT754 - 3 mm



| erence | description  |
|--------|--------------|
| 0169   | GT779 - 9 mm |

(1)

3

A



| reference | description    |
|-----------|----------------|
| A 0175    | GT730 - 0,5 mm |



| reference | description  |
|-----------|--------------|
| A 0162    | GH715 - 2 mm |



| reference | description  |
|-----------|--------------|
| A 0158    | GT749 - 3 mm |



| eference | description   |
|----------|---------------|
| A 0170   | GT782 - 12 mm |

re







| ference | description   |
|---------|---------------|
| 0170    | GT782 - 12 mm |



A 0171

| STAR | reference | description    |
|------|-----------|----------------|
| ST   | A 4000    | Spray - 300 ml |



reference

A 0168

**AESCULAP**<sup>®</sup>

-

description

GT772 - 0,8 mm

SLIDE SYSTEM

| re