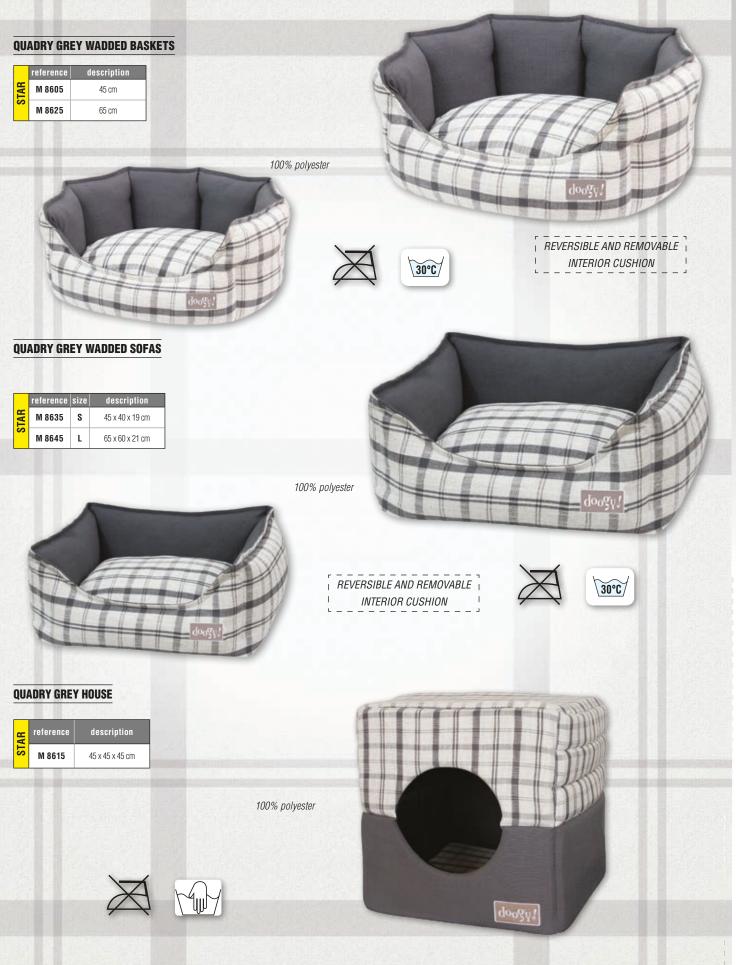

#### D DISPENSERS DISPLAYS .... 256 DOG COTTAGE® 312 DOG GOTTAGE 512 DOG GENERATION® (COSMETICS) 154 to 167 DOOGY® BEDDINGS 282 to 296 DOG GENERATION® PERFUMES 166, 167 DOG RESIDENCE® ... ..... 313 DRYERS. 41 to 54 DRYER FLEXIBLE HOLDER. ..... 11 DUMMY. 110 DOG'S AND CAT'S FASHION ... 298