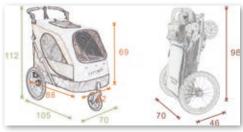

front wheel and air tires for an extra-smooth ride.

Back door with zip for an easy access. Transparent window on the upper side to have a look at your animal.

Three resistant meshes for a better vision and ventilation. Stroller reflective tape.

Very easy to fold up. Very easy and fast to assemble, no tool needed.

The stroller can be firmly folded with a storage hook. Comfort-grip handle.

Wheels made of vinyl acetate ethylene for a real comfort. Brakes on the back wheels and pivoting wheel at the front.

| reference | description              |  |
|-----------|--------------------------|--|
| L 1990    | H. 112 x L.105 x W.70 cm |  |
| L 1991    | Rain protection          |  |
| L 1992    | Grooming mat             |  |





Back wheel





Handle





Schema in cm

86

Schema in cm





Swiveling front wheel









# **SWEATERS NEW BASIC**

## SWEATERS NEW BASIC

TO WEA

n

Opening for harness passage. Sweater New Basic size "T30" is perfect for the foam rubber dummy.

| RED    | BLACK  | description |
|--------|--------|-------------|
| N 2101 | N 2103 | T 24        |
| N 2111 | N 2113 | T 27        |
| N 2121 | N 2123 | T 30        |
| N 2131 | N 2133 | T 35        |
| N 2141 | N 2143 | T 40        |
| N 2151 | N 2153 | T 45        |
| N 2161 | N 2163 | T 50        |
| N 2171 | N 2173 | T 55        |
| N 2181 | N 2183 | T 60        |





# RAINCOATS

## TRANSPARENT RAINCOATS

Transparent raincoats with brown linings. Closed by an adjustable strap on the animal's belly. Adjustable elastic for the neck.

| STAR | BROWN  | description | BROWN  | description