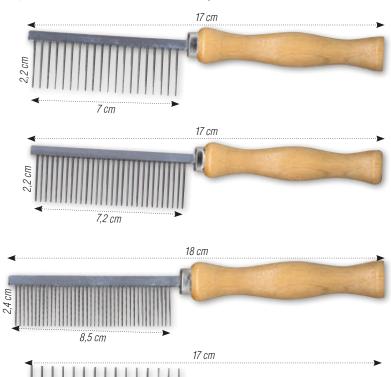

#### С

| V                               |              |
|---------------------------------|--------------|
| CABINET DRYERS                  | 55 to 59     |
| CAR ACCESSORIES                 | . 304 to 306 |
| CART                            |              |
| CAT COLLARS                     |              |
| CAT SCRATCH AND TREES           | . 366 to 370 |
| CATNIP                          | 375          |
| CAT TOYS                        | . 361 to 365 |
| CHAINS                          | 9            |
| CHALK                           | 148          |
| CHOKE COLLARS                   | . 219 to 221 |
| CLEANING WIPES                  | 114          |
| CLICKER                         | 229          |
| CLIPPERS AND ACCESSORIES        | 62 to 84     |
| COAGULANT                       | 145          |
| COAT PRINCE                     |              |
| COHESIVE STRIPS                 | 146          |
| COLLARS, HARNESSES, AND LEADS   | . 182 to 216 |
| COLOURING STICKS                |              |
| COMBS 125, 126, 127             | , 130 to 135 |
| CORKSCREW                       |              |
| COUPLES                         |              |
| COSMETICS                       | . 150 to 180 |
| COTTON STEM                     | 146          |
| COVER (SEATS AND TRUNK FOR CAR) |              |
| CSX II SCISSORS                 |              |
| CURRY COMBS                     |              |
|                                 |              |