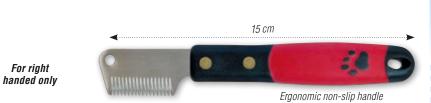

### **ALPHABETIC INDEX**

| Δ                         |                                |
|---------------------------|--------------------------------|
| AESCULAP                  |                                |
| AFTER SALES SERVICE       |                                |
| ANDIS                     | 68 to 71                       |
| APRONS                    | 118                            |
| ARMS                      | 10                             |
| ARM CLAMP                 | 11                             |
| ATOMIZER                  |                                |
| BAGS                      |                                |
| BALL TOYS                 |                                |
| BANDANNAS                 | 197                            |
| BASKET SETS               |                                |
| BATHTUBS AND ACCESSORIES. |                                |
| BEDDINGS                  | 281 to 299                     |
| BELLS                     |                                |
| BLADES                    | 60, 61, 65, 71, 73, 77, 80, 83 |
| BLADES HOLDER             | 60, 66, 77                     |
| BLADES REFRIGERANTS       |                                |
| BOOSTER BATH®             |                                |
| BOUTIQUE ACCESSORIES      |                                |
| BOWLS                     |                                |
| BOWL DISHES ON STAND      |                                |
| BREEDER                   |                                |
| BROOM                     |                                |
| BRUSHES                   |                                |