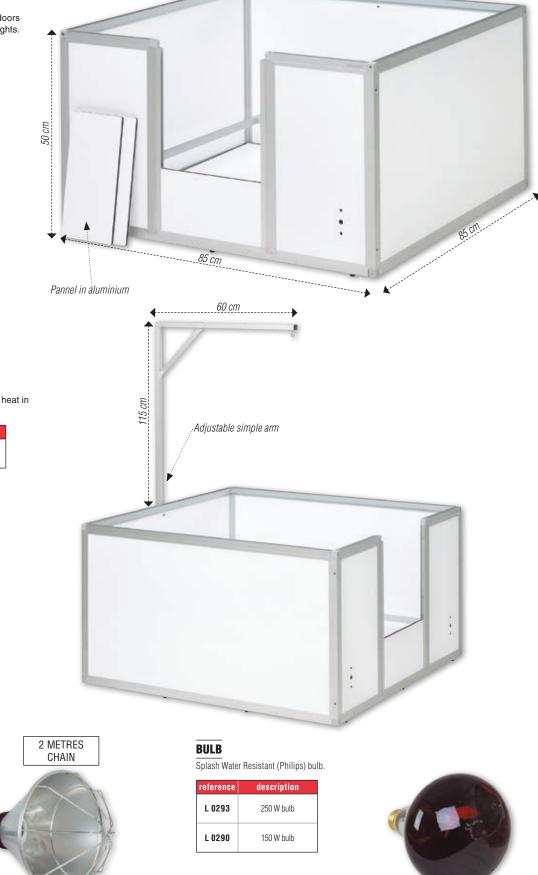

#### D DISPENSERS DISPLAYS .... 256 DOG COTTAGE® 312 DOG GOTTAGE 512 DOG GENERATION® (COSMETICS) 154 to 167 DOOGY® BEDDINGS 282 to 296 DOG GENERATION® PERFUMES 166, 167 DOG RESIDENCE® ... ..... 313 DRYERS. 41 to 54 DRYER FLEXIBLE HOLDER. ..... 11 DUMMY. 110 DOG'S AND CAT'S FASHION ... 298

| FLUORESCENT COLLARS<br>FOAM RUBBER DUMMY<br>FOLDABLE CAGES<br>FOLDING TABLES<br>FOOD SUPPLEMENTS<br>FOOD TREATS<br>FOUNTAINS<br>FURMINATOR® | 329<br>312 to 313<br>4 to 7<br>252 to 254<br>372 to 382<br>268, 269<br> |
|---------------------------------------------------------------------------------------------------------------------------------------------|-------------------------------------------------------------------------|
| GLOVES                                                                                                                                      | 242<br>137<br>8 to 9<br>4 to 7, 12, 14 to 25                            |
| HAIR REMOVAL<br>HAND DRYER<br>HAND DRYER HOLDER<br>HAUPTNER (SCISSORS)                                                                      |                                                                         |