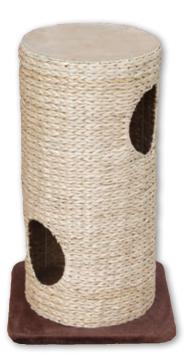

#### С

| V                               |              |
|---------------------------------|--------------|
| CABINET DRYERS                  | 55 to 59     |
| CAR ACCESSORIES                 | . 304 to 306 |
| CART                            |              |
| CAT COLLARS                     |              |
| CAT SCRATCH AND TREES           | . 366 to 370 |
| CATNIP                          | 375          |
| CAT TOYS                        | . 361 to 365 |
| CHAINS                          | 9            |
| CHALK                           | 148          |
| CHOKE COLLARS                   | . 219 to 221 |
| CLEANING WIPES                  | 114          |
| CLICKER                         | 229          |
| CLIPPERS AND ACCESSORIES        | 62 to 84     |
| COAGULANT                       | 145          |
| COAT PRINCE                     |              |
| COHESIVE STRIPS                 | 146          |
| COLLARS, HARNESSES, AND LEADS   | . 182 to 216 |
| COLOURING STICKS                |              |
| COMBS 125, 126, 127             | , 130 to 135 |
| CORKSCREW                       |              |
| COUPLES                         |              |
| COSMETICS                       | . 150 to 180 |
| COTTON STEM                     | 146          |
| COVER (SEATS AND TRUNK FOR CAR) |              |
| CSX II SCISSORS                 |              |
| CURRY COMBS                     |              |
|                                 |              |