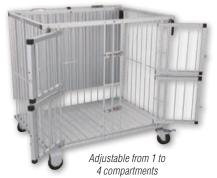

| FLUORESCENT COLLARS<br>FOAM RUBBER DUMMY<br>FOLDABLE CAGES<br>FOLDING TABLES<br>FOOD SUPPLEMENTS<br>FOOD TREATS<br>FOUNTAINS<br>FURMINATOR® | 329<br>312 to 313<br>4 to 7<br>252 to 254<br>372 to 382<br>268, 269<br> |
|---------------------------------------------------------------------------------------------------------------------------------------------|-------------------------------------------------------------------------|
| GLOVES                                                                                                                                      | 242<br>137<br>8 to 9<br>4 to 7, 12, 14 to 25                            |
| HAIR REMOVAL<br>HAND DRYER<br>HAND DRYER HOLDER<br>HAUPTNER (SCISSORS)                                                                      |                                                                         |