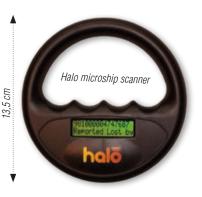

of the majority of chips posed by veterinarians. Recommended for breeders, veterinarians, animal refuges, animal pounds for easy identification. The HALO reader reads all FDX-B (15 digit) and FDX-A (10 digit) chips in accordance with ISO 11784 and ISO 11785.

When the battery is empty, the "Battery Low" message will appear on the screen. To charge the battery, connect the jack on the back of the player and a valid USB port on the computer in which the software is installed. As long as the PC is connected to the internet, the reader will automatically download the animal number file reported as lost in its memory.

Memory of the last 2000 issues.

| reference | description                    |
|-----------|--------------------------------|
| L 0859    | Halo microship scanner<br>163g |







#### BULB

Splash Water Resistant (Philips) bulb.

| reference | description |
|-----------|-------------|
| L 0293    | 250 W bulb  |
| L 0290    | 150 W bulb  |



#### THERMOMETER







| reference | description |
|-----------|-------------|
| C 0390    | 250 ml      |



### BREEDER

#### **6 BOWLS FEEDER WITH HANDLE**

Maternity special feeder for breeders of puppies and kittens with 6 stainless steel bowls. Plastic bowl stand which can be cleaned with desinfectant. Light, stable and resistant to bites. Removable stainless steel transport handle. Piled up feeders for an easier storage.

| reference | description             |
|-----------|-------------------------|
| E 0435    | 6 bowls feeder - 250 ml |
| E 0436    | 6 bowls feeder - 750 ml |

DIMENSIONS **E0435** Height: 14 cm