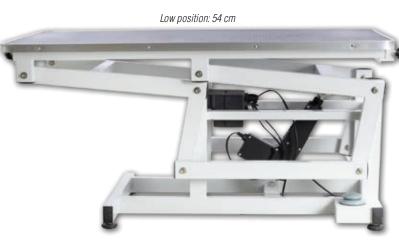

l our prices are shown before tax - General catalogue reserved for professionals Photos for illustration purposes only - Copy, even partial, is strictly forbidden

51 cm to 94 cm







#### SATURN

Electric table with fixed rectangular table top: 60 x 110 cm covered with an easy care non-slip mat.

For all types of dogs.

Table top height variation of 40 cm:

- low position 54 cm - high position 94 cm

Steel frame rests on a double-pantograph base assembled on 2 adjustable feet ensuring excellent stability.

Height of the double grooming arms is adjustable thanks to two screws. Equipped with 4 fixing points and 2 hooks to hang up scissors or clippers

Foot control electric jack. Delivered with 2 straps.

| reference | description |
|-----------|-------------|
| A 0821    | 54 to 94 cm |











#### HIMALIA

Phoenix Universal electric lifting table with a large table top of 110 x 60 cm.

Covered with a soft and non-slip rubber mat, this table is very comfortable for the animal.

For all types of dogs and weight up to 100 kg.





### 

### FIX TABLE TOP

#### ANDROMEDA

Mobile electric table with fix table top: 65 cm x 120 cm covered with nonslip rubber.

- low position 58 cm
- high position 97 cm
- 24v jack, very low voltage
- Steel structure
- 4 adjustable feet

A slight pressure on a pedal enables the table to be lifted and on 4 wheels. It is therefore possible to rotate it while working, or to move it in order save room when it is not in use. Very convenient for small salons. Delivered with a double grooming arm, remote control and 2 straps. Low position: 58 cm