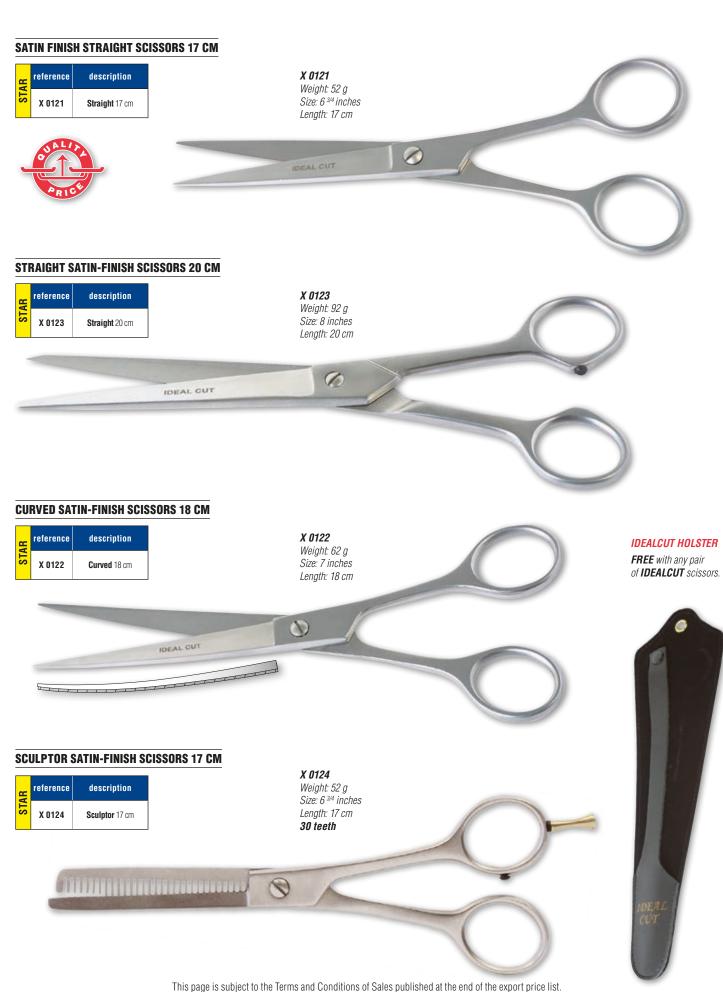

| -<br>IDEALCUT <sup>®</sup> (SCISSORS) | 86 to 89 |
|---------------------------------------|----------|
| IDEALPLANT®                           |          |
| IDENTITY TUBS                         | 260      |
|                                       |          |