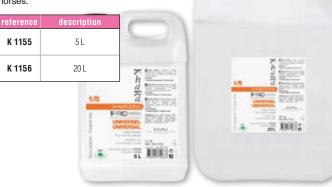

-------------------|
| deal for Po<br><b>/hite breeds</b> | oodles, Bichon | Frise, and all | K               | × 100.00                                |
| reference                          | description    | A              | haRa            |                                         |
| K 1091                             | 250 ml         | 5              | FRO and         | I FROM                                  |
| K 1093                             | 1 L            | + 10           | The page field. | And |
| K 1095                             | 5 L            |                |                 | SL AMMAG                                |

# PROFESSIONAL SHAMPOOS

### **UNIVERSAL SHAMPOO**

Concentrated professional shampoo. Suits to all kinds of dogs and coats. Can be used on horses.



### **JUNIPER OIL SHAMPOO**

Designed for professionals, this is a medicated shampoo. It is efficient against dandruff and small cuts.

| reference | description |
|-----------|-------------|
| K 1145    | 5 L         |





### **PROFESSIONAL SHAMPOO**

Concentrated shampoo formulated for professionals, specially breeders and groomers.

| eference | description |            |            |
|----------|-------------|------------|------------|
| K 1165   | 5 L         |            |            |
| K 1166   | 20 L        | T instance | h transfer |
|          |             |            |            |
|          |             | Blank C    |            |



# KhaRa<sup>•</sup>

# **KHARA**

# C Н **MSO**

# CAT AND PUPPY

### **DEGREASING CAT SHAMPOO**

This shampoo is specially formulated to