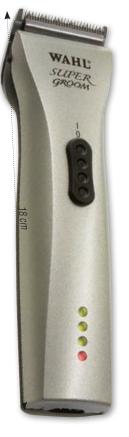

#### С

| V                               |              |
|---------------------------------|--------------|
| CABINET DRYERS                  | 55 to 59     |
| CAR ACCESSORIES                 | . 304 to 306 |
| CART                            |              |
| CAT COLLARS                     |              |
| CAT SCRATCH AND TREES           | . 366 to 370 |
| CATNIP                          | 375          |
| CAT TOYS                        | . 361 to 365 |
| CHAINS                          | 9            |
| CHALK                           | 148          |
| CHOKE COLLARS                   | . 219 to 221 |
| CLEANING WIPES                  | 114          |
| CLICKER                         | 229          |
| CLIPPERS AND ACCESSORIES        | 62 to 84     |
| COAGULANT                       | 145          |
| COAT PRINCE                     |              |
| COHESIVE STRIPS                 | 146          |
| COLLARS, HARNESSES, AND LEADS   | . 182 to 216 |
| COLOURING STICKS                |              |
| COMBS 125, 126, 127             | , 130 to 135 |
| CORKSCREW                       |              |
| COUPLES                         |              |
| COSMETICS                       | . 150 to 180 |
| COTTON STEM                     | 146          |
| COVER (SEATS AND TRUNK FOR CAR) |              |
| CSX II SCISSORS                 |              |
| CURRY COMBS                     |              |
|                                 |              |