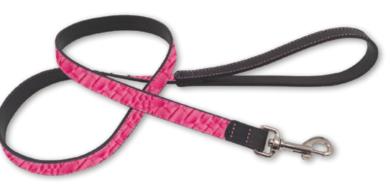

#### N \_

| NAIL CLIPPERS              | 144 to 145 |
|----------------------------|------------|
| NYLON AND FABRIC HARNESSES | 182 to 209 |
| NYLON AND FABRIC LEADS     | 182 to 209 |
|                            |            |