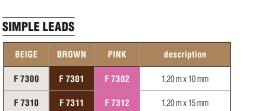

#### N \_

| NAIL CLIPPERS              | 144 to 145 |
|----------------------------|------------|
| NYLON AND FABRIC HARNESSES | 182 to 209 |
| NYLON AND FABRIC LEADS     | 182 to 209 |
|                            |            |