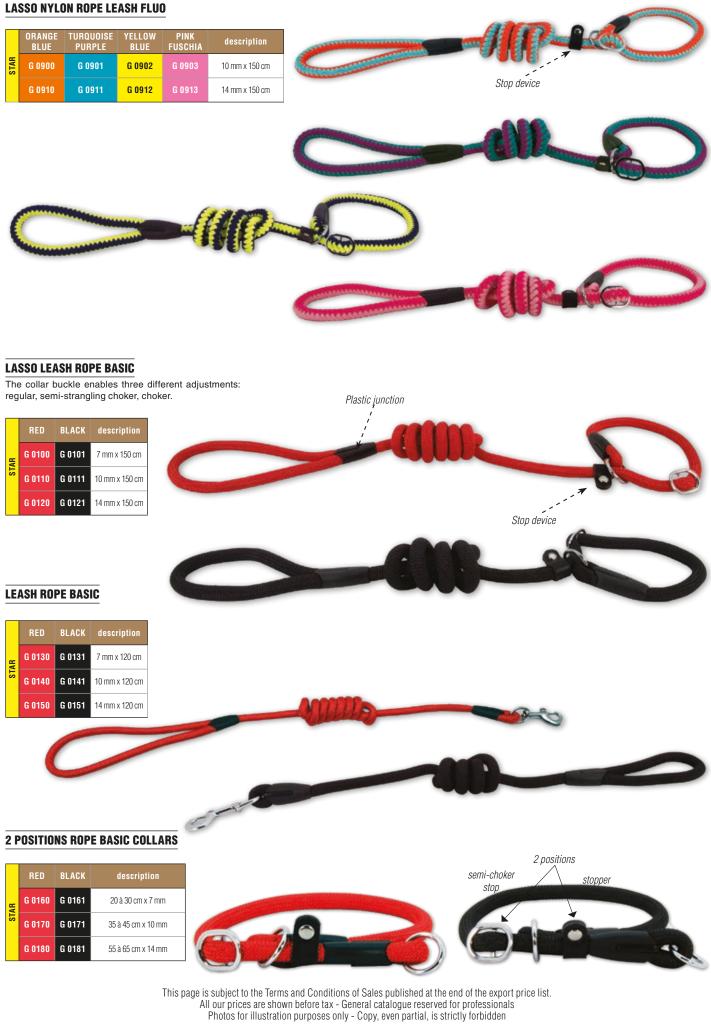

#### К —

| K9 (Cosmetics)    | 178 to 180           |
|-------------------|----------------------|
| KENNELS           | 247, 314, 315        |
| KHARA (Cosmetics) | 174 to 177           |
| KNOTS             |                      |
| KONG® TOYS        | 348 to 356, 363, 364 |
| L                 |                      |