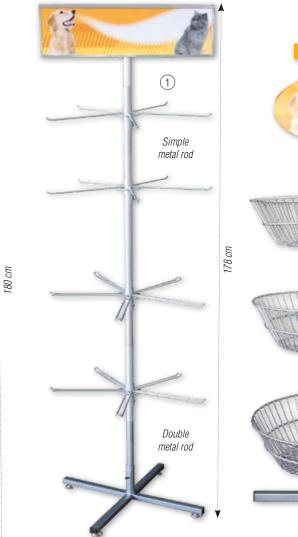

---------|
| A 1<br>A 1 | A 1507    | Display - 40 x 80 x 180 cm |
|            | A 1508    | Line of 7 hooks 15 cm      |
|            | A 1509    | Line of 7 hooks 25 cm      |
|            | A 1511    | Line of 7 hooks 40 cm      |

Line of 7 hooks 15 cm n

Line of 7 hooks 25 cm



| DISPLAY |           |    |                                      |
|---------|-----------|----|--------------------------------------|
|         | reference | n° | description                          |
| TAR     | A 1500    | 1  | Display 4 levels - 55 x 55 x 178 cm  |
| S       | A 1510    | 2  | Display 3 baskets - 50 x 50 x 107 cm |

C 0764

LINT BRUSH (Double sided)

This brush easily cleans any kind of fabrics (clothes,

26 cm

seats, armchairs, curtains) by picking up pet hair.

Double sided (26 cm)





This page is subject to the Terms and Conditions of Sales published at the end of the export price list. All our prices are shown before tax - General catalogue reserved for professionals Photos for illustration purposes only - Copy, even partial, is strictly forbidden

m

# **DOOGY KNOTS**

### DOOGY KNOTS

|      | reference | n° | description              |
|------|-----------|----|--------------------------|
|      | H 2040    | 1  | Red spot / 1             |
|      | H 2078    | 2  | Pink spot / 1            |
|      | H 2080    | 3  | Purple spot / 1          |
|      | H 2072    | 4  | Blue vichy / 1           |
|      | H 2074    | 5  | Red vichy / 1            |
| STAR | H 2076    | 6  | Pink vichy / 1           |
| S    | H 2082    | 7  | Grey Jacquard / 1        |
|      |