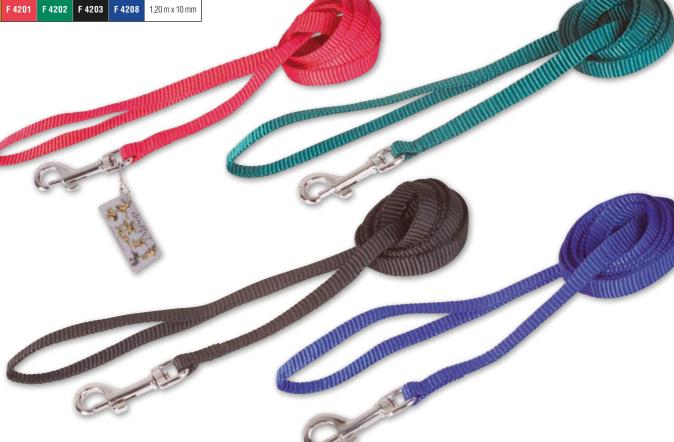

#### N \_

| NAIL CLIPPERS              | 144 to 145 |
|----------------------------|------------|
| NYLON AND FABRIC HARNESSES | 182 to 209 |
| NYLON AND FABRIC LEADS     | 182 to 209 |
|                            |            |