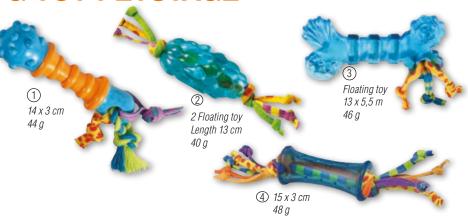

#### К —

| K9 (Cosmetics)    | 178 to 180           |
|-------------------|----------------------|
| KENNELS           | 247, 314, 315        |
| KHARA (Cosmetics) | 174 to 177           |
| KNOTS             |                      |
| KONG® TOYS        | 348 to 356, 363, 364 |
| L                 |                      |