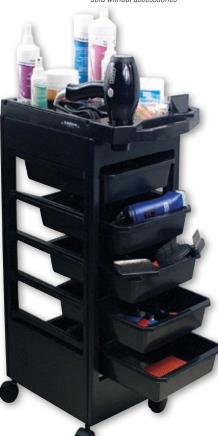

#### С

| V                               |              |
|---------------------------------|--------------|
| CABINET DRYERS                  | 55 to 59     |
| CAR ACCESSORIES                 | . 304 to 306 |
| CART                            |              |
| CAT COLLARS                     |              |
| CAT SCRATCH AND TREES           | . 366 to 370 |
| CATNIP                          | 375          |
| CAT TOYS                        | . 361 to 365 |
| CHAINS                          | 9            |
| CHALK                           | 148          |
| CHOKE COLLARS                   | . 219 to 221 |
| CLEANING WIPES                  | 114          |
| CLICKER                         | 229          |
| CLIPPERS AND ACCESSORIES        | 62 to 84     |
| COAGULANT                       | 145          |
| COAT PRINCE                     |              |
| COHESIVE STRIPS                 | 146          |
| COLLARS, HARNESSES, AND LEADS   | . 182 to 216 |
| COLOURING STICKS                |              |
| COMBS 125, 126, 127             | , 130 to 135 |
| CORKSCREW                       |              |
| COUPLES                         |              |
| COSMETICS                       | . 150 to 180 |
| COTTON STEM                     | 146          |
| COVER (SEATS AND TRUNK FOR CAR) |              |
| CSX II SCISSORS                 |              |
| CURRY COMBS                     |              |
|                                 |              |