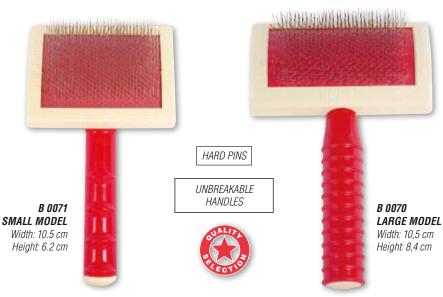

### **ALPHABETIC INDEX**

| Δ                         |                                |
|---------------------------|--------------------------------|
| AESCULAP                  |                                |
| AFTER SALES SERVICE       |                                |
| ANDIS                     | 68 to 71                       |
| APRONS                    | 118                            |
| ARMS                      | 10                             |
| ARM CLAMP                 | 11                             |
| ATOMIZER                  |                                |
| BAGS                      |                                |
| BALL TOYS                 |                                |
| BANDANNAS                 | 197                            |
| BASKET SETS               |                                |
| BATHTUBS AND ACCESSORIES. |                                |
| BEDDINGS                  | 281 to 299                     |
| BELLS                     |                                |
| BLADES                    | 60, 61, 65, 71, 73, 77, 80, 83 |
| BLADES HOLDER             | 60, 66, 77                     |
| BLADES REFRIGERANTS       |                                |
| BOOSTER BATH®             |                                |
| BOUTIQUE ACCESSORIES      |                                |
| BOWLS                     |                                |
| BOWL DISHES ON STAND      |                                |
| BREEDER                   |                                |
| BROOM                     |                                |
| BRUSHES                   |                                |