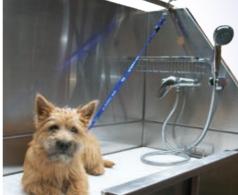

#### F-

| FABRIC BASKETS           |             |
|--------------------------|-------------|
| FABRIC NYLON COLLARS     | 182 to 209  |
| FAST STRAP               |             |
| FIBREGLASS MODULAR CAGES | 37 to 40    |
| FINGER INSERTS           | 89, 96, 105 |
| FINGER STALL             | 148         |
| FIRST AID KIT            | 113         |
| FLEXI                    | 210 to 213  |
| FLOOR MAT                | 33          |