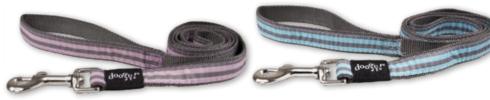

#### N \_

| NAIL CLIPPERS              | 144 to 145 |
|----------------------------|------------|
| NYLON AND FABRIC HARNESSES | 182 to 209 |
| NYLON AND FABRIC LEADS     | 182 to 209 |
|                            |            |