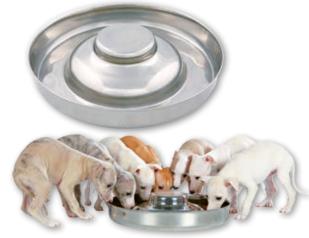

. Plastic bowl stand which can be cleaned with desinfectant. Light, stable and resistant to bites. Removable stainless steel transport handle. Piled up feeders for an easier storage.

| reference | description             |
|-----------|-------------------------|
| E 0435    | 6 bowls feeder - 250 ml |
| E 0436    | 6 bowls feeder - 750 ml |

DIMENSIONS **E0435** Height: 14 cm - Width: 32 cm - Length: 56 cm Bowl: diameter of 13 cm (0.25 litre)



DIMENSIONS **E0436** Height: 17 cm - Width: 40 cm - Length: 70 cm Bowl: diameter of 16.5 cm (0.75 litre)





#### **PUPPIES STAINLESS STEEL BOWL**

The puppy bowl allows thanks to its shape a simple use (puppies do not lie down in the bowl)

| reference | description        |
|-----------|--------------------|
| E 0892    | 4 Liters - Ø 38 cm |



#### **STAINLESS STEEL BOWLS**

|      | reference | description        |
|------|-----------|--------------------|
|      | E 0202    | Ø 13,5 cm - 0,35 L |
| AR   | E 0203    | Ø 16,5 cm - 0,75 L |
| STAR | E 0204    | Ø 21,5 cm - 1,75 L |
|      | E 0206    | Ø 25 cm - 2,8 L    |
|      | E 0207    | Ø 27,5 cm - 4 L    |





### HYGIENE AND MAINTENANCE

#### **DE-ODOUR** (Air freshener)

Concentrated deodorant for breeding premises or bedding. De-Odour is a creamy white liquid, 100% biodegradable, intended for the elimination of all odors, of chemical or animal origin (effective in severe cases as against male cat urine).

De-Odour is a unique combination of terpenes, aldehydes, esters, butyrates, fragrances and emulsifiers. It's not a perfume but really a very effective deodorant. W