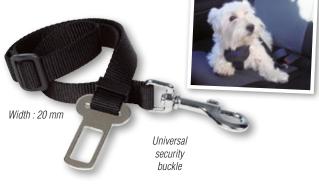

#### С

| V                               |              |
|---------------------------------|--------------|
| CABINET DRYERS                  | 55 to 59     |
| CAR ACCESSORIES                 | . 304 to 306 |
| CART                            |              |
| CAT COLLARS                     |              |
| CAT SCRATCH AND TREES           | . 366 to 370 |
| CATNIP                          | 375          |
| CAT TOYS                        | . 361 to 365 |
| CHAINS                          | 9            |
| CHALK                           | 148          |
| CHOKE COLLARS                   | . 219 to 221 |
| CLEANING WIPES                  | 114          |
| CLICKER                         | 229          |
| CLIPPERS AND ACCESSORIES        | 62 to 84     |
| COAGULANT                       | 145          |
| COAT PRINCE                     |              |
| COHESIVE STRIPS                 | 146          |
| COLLARS, HARNESSES, AND LEADS   | . 182 to 216 |
| COLOURING STICKS                |              |
| COMBS 125, 126, 127             | , 130 to 135 |
| CORKSCREW                       |              |
| COUPLES                         |              |
| COSMETICS                       | . 150 to 180 |
| COTTON STEM                     | 146          |
| COVER (SEATS AND TRUNK FOR CAR) |              |
| CSX II SCISSORS                 |              |
| CURRY COMBS                     |              |
|                                 |              |