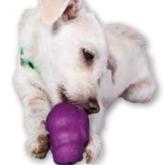

cm - 410 gr |



### CHUCKLE

| reference | description                       |
|-----------|-----------------------------------|
| 0 2825    | L. 18,4 x l. 7 x h. 7 cm - 320 gr |
|           |                                   |



### **REFILLS FOR BRISTLE BONE**

| reference | description                                      |
|-----------|--------------------------------------------------|
| 0 2840    | <b>S</b> : L. 8,9 x w. 3,8 x h. 3,8 cm - 50 gr   |
| 0 2841    | <b>M</b> : L. 15,2 x w. 6,3 x h. 6,3 cm - 220 gr |
| 0 2842    | <b>M/L</b> : L. 19 x w. 8,3 x h. 8,3 cm - 400 gr |
| 0 2849    | 16 refills - for <b>0 2840</b>                   |
| 0 2850    | 16 refills - <b>for O 2841 / O 2845 / O 2846</b> |
| 0 2851    | 16 refills - for O 2842                          |

















| reference | description                                      |
|-----------|--------------------------------------------------|
| 0 2845    | <b>S</b> : L. 12,7 x w. 5 x h. 5 cm - 110 gr     |
| 0 2846    | <b>M</b> : L. 17,8 x w. 5,7 x h. 5,7 cm - 210 gr |
| 0 2850    | 16 refills - <b>for O 2841 / O 2845 / O 2846</b> |





# **KONG® POUR CHIOTS**

KONG® toys, recommended worldwide by veterinarians and trainers. Made of natural rubber, piercing resistant. Extremly resistants, keeps puppies entertained while enhancing their intellectual development. In the garden, in the water or filled with treats, help to clean teeth and dog's gums.

|   | ш        |
|---|----------|
|   | -        |
|   | œ        |
|   | Η.       |
|   |          |
|   |          |
|   |          |
|   | ٩