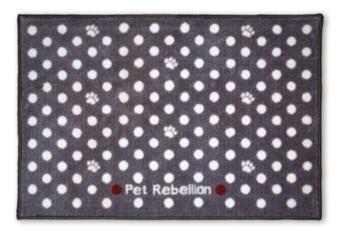

#### F-

| FABRIC BASKETS           |             |
|--------------------------|-------------|
| FABRIC NYLON COLLARS     | 182 to 209  |
| FAST STRAP               |             |
| FIBREGLASS MODULAR CAGES | 37 to 40    |
| FINGER INSERTS           | 89, 96, 105 |
| FINGER STALL             | 148         |
| FIRST AID KIT            | 113         |
| FLEXI                    | 210 to 213  |
| FLOOR MAT                | 33          |