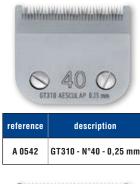

ALL SUPPORT AESCULAP®

| reference | description  |
|-----------|--------------|
| A 0146    | Wall support |



### **BOX FOR 5 BLADES AESCULAP®**

| reference | description      |
|-----------|------------------|
| A 0145    | Box for 5 blades |



## **AESCULAP GREASE**

| reference | description     |
|-----------|-----------------|
| A 0157    | Aesculap grease |

## **ASCULAP® OIL**







## AESCULAP®

# **SNAP ON CLIPPER BLADES**

German steel quality for fro the Aesculap SNAP ON clipper blades range. Blades can also be adapted on some models of Oster, Moser, Heiniger, Wahl, Andis clippers.

WARANA NA MARANA NA MA

description

GT357 - N°5 - 6.3 mm

reference

A 0559

reference

A 0563

41-

CHADOG

HEINIGER

description

GT364 - N°4F - 9,5 mm

CHADOG

**AESCULAP<sup>®</sup>** 









GT345 - N°7F - 3.2 mm

A 0555





CHADOG

**MOSER**<sup>®</sup>

COMPATIBLE WITH THE CLIPPERS BELOW:

CHADOG

Aster









CHADOG

andis

GT343 - N°7 - 3,2 mm

A 0554

## LUBRICANT SPRAY B18

Spray before working to lubricate and then to refrigerate. The B18 must be sprayed with short pressions onto the clipper combs and cisors, before and after each use. Improve and protect the cut, refrigerate and lubricate. Spray onto the combs to regulate the temperature. Increase the longevity of your combs.



WA HI



| reference | n° | description                        | Favorita II<br>Turbo line | Fav 5 |
|-----------|----|------------------------------------|---------------------------|-------|
| A 0150    | 1  | 2 Carbon brushes mounted on spring | •                         |       |
|