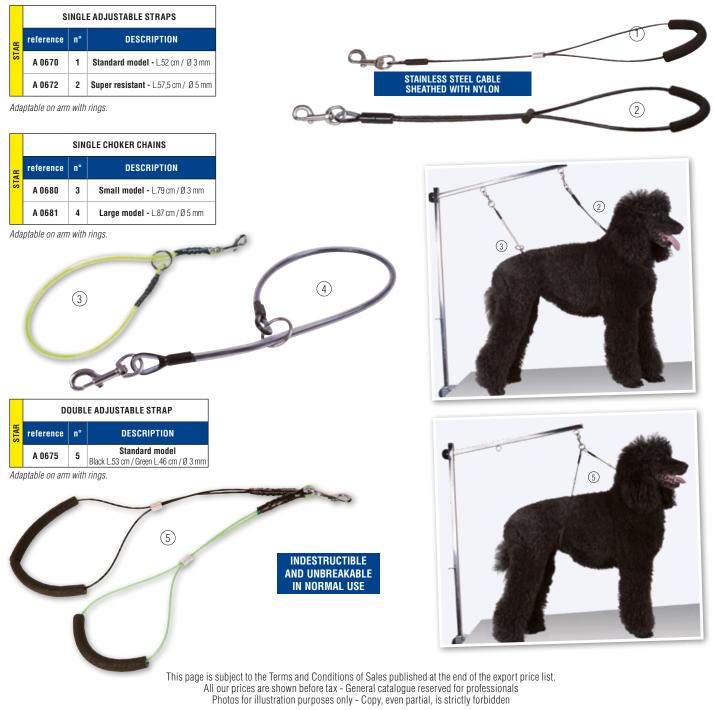

NG STRAPS** 

#### **COLLAR STRAPS**

Quick adjustment with a clip made of solid plastic.

|      | reference | description |
|------|-----------|-------------|
| STAR | A 0740    | Width 15 mm |
| ST   | A 0742    | Width 20 mm |
|      | A 0744    | Width 25 mm |



Adjust strap to desired length



### **TABLE ACCESSORIES**

#### **ATTACHING CHAINS**

Attaching chains made of white plastic.

#### FAST STRAP LINK



#### **GROOMING STRAPS**

These grooming straps are made of stainless steel cable sheathed in nylon. They do not retain dirt or humidity. Totally stable, they ensure the animal'position throughout grooming. The double model makes the dog groomer's work easier by preventing the seated position, while relieving the animal of tiredness caused by long static position remaining.





reference

A 0853

STAR

### **ADJUSTABLE ARMS**

4

| AD.IIISTARI F | SINGLE GROO | MING ARMS - | FI FXIRI F HFIGHT |
|---------------|-------------|-------------|-------------------|

ADJUSTABLE DOUBLE ARM WITH FLEXIBLE HEIGHT

steel, it guarantees robustness and longevity.

description

h. 100 cm -L. 110 cm

Crossbar 120 cm with several fastening points. Fixed onto the table top using a double screw clamp. Made from stainless

Crossbar with several fastening points. Fixed onto the table top using a screw clamp. Made from stainless steel, sturdy and resistant.

|      | reference | description              |
|------|-----------|--------------------------|
|      | SINGLE    | ARM WITH FASTENING RINGS |
| STAR | A 0854    | h.80 cm - L.50 cm        |
| ST   | A 0855    | h.90 cm - L.6