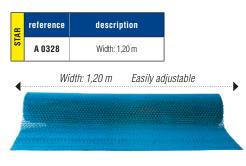

g inserted a clear silicon cordon for sanitary purposes.



1. Open the box and remove the bowl. Put it backward to insert the feet.

2. Place the feet onto the bowl and bolt it on (stainless steel bolt M8\*20) then put the adjustable feet on.





4. Apply the silicone around the draining hole with a silicone pistol. Place the draining hole and tighten it up.



5. When the silicone is dry put the draining pipe up. The bathtub is ready to be used.

PROFESSIONAL EQUIPMENT



3. Assemble the back plate, the left one and the right one and fixed it with cruciform screw ( $M4^{*}10$ ) and then put the hooks on.

### **BATHTUB ACCESSORIES**



A floor mat for the bottom of the bath is essential for grooming small breeds as their paws could get trapped in the holes on the floor of the bathtub.



#### **ECONOMY POWER SHOWER HEAD**

You can save up to 50% water and keep a constant pressure and temperature WITH A SIMPLE PRESS OF THE THUMB.



#### "CAT BAG"

To wash your cat, use the Cat Bag! This bag in light polyester allows to pass the water and the shampoo. The cat slides easily in the bag thanks to a wide opening. You can adjust the bag at the level of the collar. The cat, which is completely in the bag, can move but cannot scratch you. The drying is faster and easier because the Cat Bag does not keep the water. He can be also used for small dogs, rabbits and other small animals. Beware: never leave unsupervised an animal in the Cat Bag.





#### **BATHTUB RAMP FOR A1867**

The optional non-slip ramp is recommended for larger breeds so they can enter and exit the bath easily.