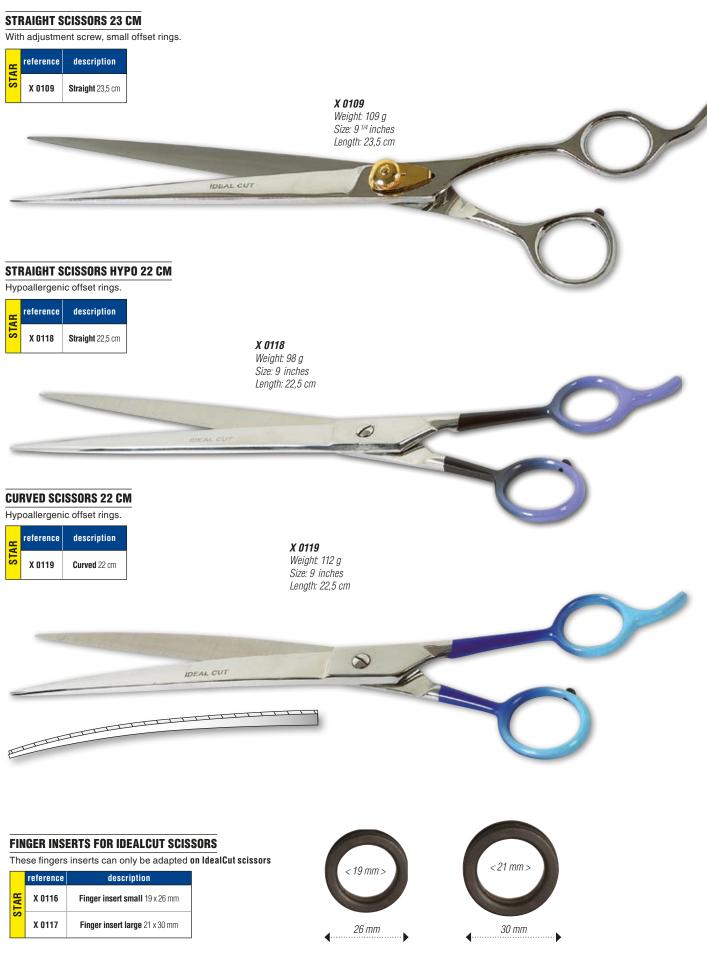

| -<br>IDEALCUT <sup>®</sup> (SCISSORS) | 86 to 89 |
|---------------------------------------|----------|
| IDEALPLANT®                           |          |
| IDENTITY TUBS                         | 260      |
|                                       |          |