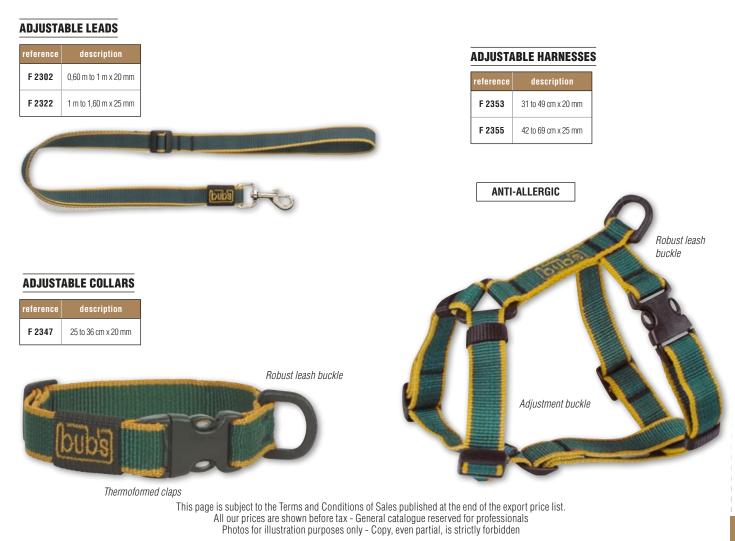

#### F-

| FABRIC BASKETS           |             |
|--------------------------|-------------|
| FABRIC NYLON COLLARS     | 182 to 209  |
| FAST STRAP               |             |
| FIBREGLASS MODULAR CAGES | 37 to 40    |
| FINGER INSERTS           | 89, 96, 105 |
| FINGER STALL             | 148         |
| FIRST AID KIT            | 113         |
| FLEXI                    | 210 to 213  |
| FLOOR MAT                | 33          |

#### N \_

| NAIL CLIPPERS              | 144 to 145 |
|----------------------------|------------|
| NYLON AND FABRIC HARNESSES | 182 to 209 |
| NYLON AND FABRIC LEADS     | 182 to 209 |
|                            |            |