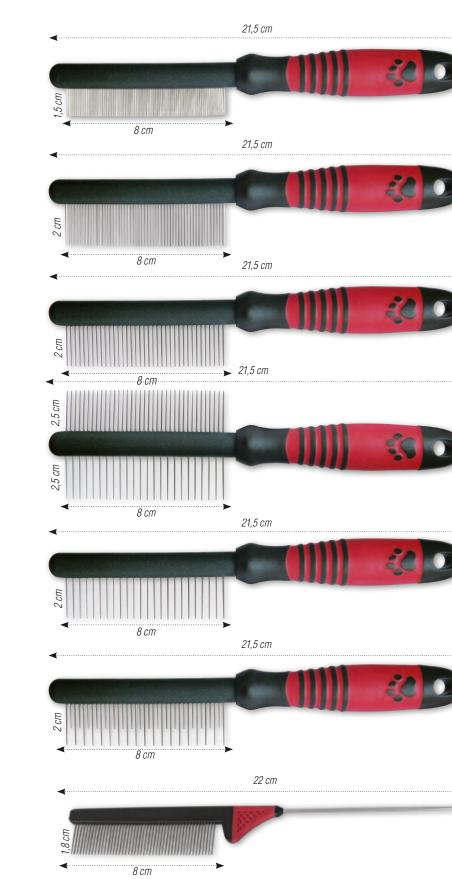

#### С

| V                               |              |
|---------------------------------|--------------|
| CABINET DRYERS                  | 55 to 59     |
| CAR ACCESSORIES                 | . 304 to 306 |
| CART                            |              |
| CAT COLLARS                     |              |
| CAT SCRATCH AND TREES           | . 366 to 370 |
| CATNIP                          | 375          |
| CAT TOYS                        | . 361 to 365 |
| CHAINS                          | 9            |
| CHALK                           | 148          |
| CHOKE COLLARS                   | . 219 to 221 |
| CLEANING WIPES                  | 114          |
| CLICKER                         | 229          |
| CLIPPERS AND ACCESSORIES        | 62 to 84     |
| COAGULANT                       | 145          |
| COAT PRINCE                     |              |
| COHESIVE STRIPS                 | 146          |
| COLLARS, HARNESSES, AND LEADS   | . 182 to 216 |
| COLOURING STICKS                |              |
| COMBS 125, 126, 127             | , 130 to 135 |
| CORKSCREW                       |              |
| COUPLES                         |              |
| COSMETICS                       | . 150 to 180 |
| COTTON STEM                     | 146          |
| COVER (SEATS AND TRUNK FOR CAR) |              |
| CSX II SCISSORS                 |              |
| CURRY COMBS                     |              |
|                                 |              |