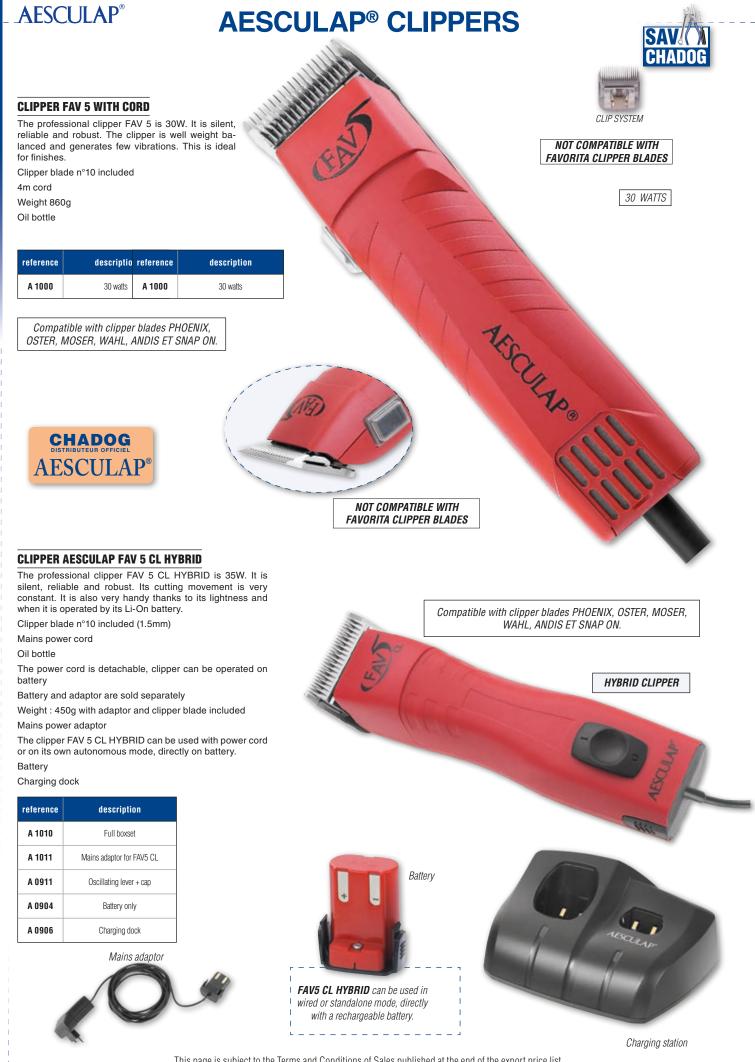

#### С

| V                               |              |
|---------------------------------|--------------|
| CABINET DRYERS                  | 55 to 59     |
| CAR ACCESSORIES                 | . 304 to 306 |
| CART                            |              |
| CAT COLLARS                     |              |
| CAT SCRATCH AND TREES           | . 366 to 370 |
| CATNIP                          | 375          |
| CAT TOYS                        | . 361 to 365 |
| CHAINS                          | 9            |
| CHALK                           | 148          |
| CHOKE COLLARS                   | . 219 to 221 |
| CLEANING WIPES                  | 114          |
| CLICKER                         | 229          |
| CLIPPERS AND ACCESSORIES        | 62 to 84     |
| COAGULANT                       | 145          |
| COAT PRINCE                     |              |
| COHESIVE STRIPS                 | 146          |
| COLLARS, HARNESSES, AND LEADS   | . 182 to 216 |
| COLOURING STICKS                |              |
| COMBS 125, 126, 127             | , 130 to 135 |
| CORKSCREW                       |              |
| COUPLES                         |              |
| COSMETICS                       | . 150 to 180 |
| COTTON STEM                     | 146          |
| COVER (SEATS AND TRUNK FOR CAR) |              |
| CSX II SCISSORS                 |              |
| CURRY COMBS                     |              |
|                                 |              |