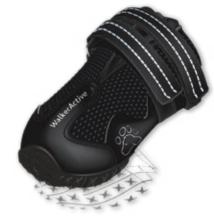

#### F-

| FABRIC BASKETS           |             |
|--------------------------|-------------|
| FABRIC NYLON COLLARS     | 182 to 209  |
| FAST STRAP               |             |
| FIBREGLASS MODULAR CAGES | 37 to 40    |
| FINGER INSERTS           | 89, 96, 105 |
| FINGER STALL             | 148         |
| FIRST AID KIT            | 113         |
| FLEXI                    | 210 to 213  |
| FLOOR MAT                | 33          |