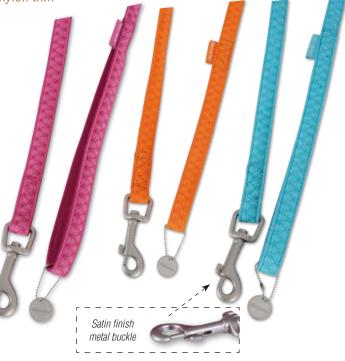

#### F-

| FABRIC BASKETS           |             |
|--------------------------|-------------|
| FABRIC NYLON COLLARS     | 182 to 209  |
| FAST STRAP               |             |
| FIBREGLASS MODULAR CAGES | 37 to 40    |
| FINGER INSERTS           | 89, 96, 105 |
| FINGER STALL             | 148         |
| FIRST AID KIT            | 113         |
| FLEXI                    | 210 to 213  |
| FLOOR MAT                | 33          |

#### N \_

| NAIL CLIPPERS              | 144 to 145 |
|----------------------------|------------|
| NYLON AND FABRIC HARNESSES | 182 to 209 |
| NYLON AND FABRIC LEADS     | 182 to 209 |
|                            |            |