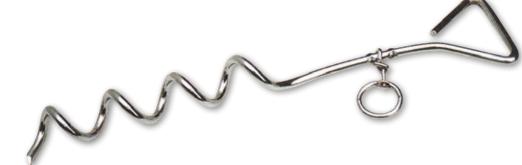

#### С

| V                               |              |
|---------------------------------|--------------|
| CABINET DRYERS                  | 55 to 59     |
| CAR ACCESSORIES                 | . 304 to 306 |
| CART                            |              |
| CAT COLLARS                     |              |
| CAT SCRATCH AND TREES           | . 366 to 370 |
| CATNIP                          | 375          |
| CAT TOYS                        | . 361 to 365 |
| CHAINS                          | 9            |
| CHALK                           | 148          |
| CHOKE COLLARS                   | . 219 to 221 |
| CLEANING WIPES                  | 114          |
| CLICKER                         | 229          |
| CLIPPERS AND ACCESSORIES        | 62 to 84     |
| COAGULANT                       | 145          |
| COAT PRINCE                     |              |
| COHESIVE STRIPS                 | 146          |
| COLLARS, HARNESSES, AND LEADS   | . 182 to 216 |
| COLOURING STICKS                |              |
| COMBS 125, 126, 127             | , 130 to 135 |
| CORKSCREW                       |              |
| COUPLES                         |              |
| COSMETICS                       | . 150 to 180 |
| COTTON STEM                     | 146          |
| COVER (SEATS AND TRUNK FOR CAR) |              |
| CSX II SCISSORS                 |              |
| CURRY COMBS                     |              |
|                                 |              |