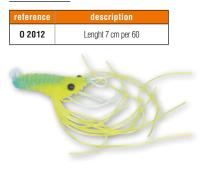

r prices are shown before tax - General catalogue reserved for professionals Photos for illustration purposes only - Copy, even partial, is strictly forbidden 000

## **RESONANT PLUSH**

Compliant with CE norm.



## **CAT TOYS**

#### FEATHER WHIP

|     | reference | size | description          |
|-----|-----------|------|----------------------|
| æ   | 0 2517    | 1    | Length 47 cm + 30 cm |
| STA | 0 2518    | 2    | Length 48 cm + 10 cm |
|     | 0 2524    | 3    | Length 46 cm + 80 cm |



#### MECHANICAL MOUSE

**SOFT SEA URCHINS** 

0 2520

**FISHING ROD - SOFT PARTY** 

STAR

0 0094

Various colours

WHISTLE DUCK FISHING ROD

reference 0 2523

STAR

description

Display 65 cm

Various colours





description

Box of 80

description

Lenght 50 cm + 75 cm







#### 60 SHRIMPS





TOYS AND CAT TREES

## **CAT TOYS**

#### WHISTLE DUCK FISHING ROD

| reference | description  |
|-----------|--------------|
| 0 2527    | Lenght 44 cm |

#### FUNKITTY EGG

 reference
 description

 0 2854
 L. 9,5 x l. 7,6 x h. 7,6 cm - 80 g



## **FROLICAT**

#### FROLICAT BOLT

| reference | description  |
|-----------|--------------|
| 0 2871    | Height 22 cm |





#### **FROLICAT FLIK**

| reference | description   |
|-----------|---------------|
| 0 2870    | Width 24,5 cm |





## CAT TOYS KONG®

Compliant with CE norm.

#### KONG® CAT KITTY

| reference | description   |
|-----------|---------------|
| 0 0077    | 5,5 cm - 26 g |

| KONG® KITTEN KICKEROO |
|-----------------------|
|-----------------------|

| reference | description         |
|-----------|----------------