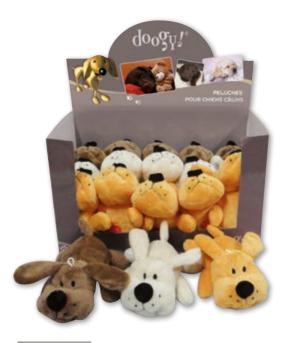

#### P

| -                      |                  |
|------------------------|------------------|
| PANTS                  | 115 to 117       |
| PARKS                  | 246, 251         |
| PHOENIX® DRYER         | 41 to 50, 52, 53 |
| PHOENIX® SCISSORS      | 90, 92 to 97     |
| PLASTIC BASKETS        | 316              |
| PLASTIC CHAINS         |                  |
| PLUSH TOYS             | 358 to 360       |
| POLYURETHANE COLLARS   | 198              |
| POOP SCOOPS            | 271              |
| PUMPS                  | 170              |
| PUPPY IDENTITY COLLARS | 242              |
| PUPPY MAT              | 272              |
|                        |                  |