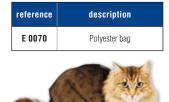

#### F-

| FABRIC BASKETS           |             |
|--------------------------|-------------|
| FABRIC NYLON COLLARS     | 182 to 209  |
| FAST STRAP               |             |
| FIBREGLASS MODULAR CAGES | 37 to 40    |
| FINGER INSERTS           | 89, 96, 105 |
| FINGER STALL             | 148         |
| FIRST AID KIT            | 113         |
| FLEXI                    | 210 to 213  |
| FLOOR MAT                | 33          |