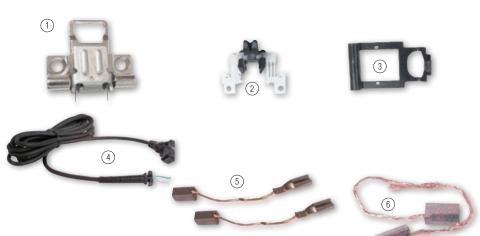

### **ALPHABETIC INDEX**

| Δ                         |                                |
|---------------------------|--------------------------------|
| AESCULAP                  |                                |
| AFTER SALES SERVICE       |                                |
| ANDIS                     | 68 to 71                       |
| APRONS                    | 118                            |
| ARMS                      | 10                             |
| ARM CLAMP                 | 11                             |
| ATOMIZER                  |                                |
| BAGS                      |                                |
| BALL TOYS                 |                                |
| BANDANNAS                 | 197                            |
| BASKET SETS               |                                |
| BATHTUBS AND ACCESSORIES. |                                |
| BEDDINGS                  | 281 to 299                     |
| BELLS                     |                                |
| BLADES                    | 60, 61, 65, 71, 73, 77, 80, 83 |
| BLADES HOLDER             | 60, 66, 77                     |
| BLADES REFRIGERANTS       |                                |
| BOOSTER BATH®             |                                |
| BOUTIQUE ACCESSORIES      |                                |
| BOWLS                     |                                |
| BOWL DISHES ON STAND      |                                |
| BREEDER                   |                                |
| BROOM                     |                                |
| BRUSHES                   |                                |