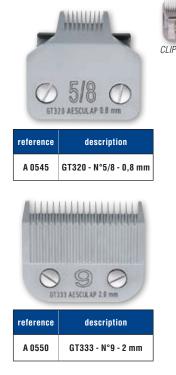

### **ALPHABETIC INDEX**

| Δ                         |                                |
|---------------------------|--------------------------------|
| AESCULAP                  |                                |
| AFTER SALES SERVICE       |                                |
| ANDIS                     | 68 to 71                       |
| APRONS                    | 118                            |
| ARMS                      | 10                             |
| ARM CLAMP                 | 11                             |
| ATOMIZER                  |                                |
| BAGS                      |                                |
| BALL TOYS                 |                                |
| BANDANNAS                 | 197                            |
| BASKET SETS               |                                |
| BATHTUBS AND ACCESSORIES. |                                |
| BEDDINGS                  | 281 to 299                     |
| BELLS                     |                                |
| BLADES                    | 60, 61, 65, 71, 73, 77, 80, 83 |
| BLADES HOLDER             | 60, 66, 77                     |
| BLADES REFRIGERANTS       |                                |
| BOOSTER BATH®             |                                |
| BOUTIQUE ACCESSORIES      |                                |
| BOWLS                     |                                |
| BOWL DISHES ON STAND      |                                |
| BREEDER                   |                                |
| BROOM                     |                                |
| BRUSHES                   |                                |