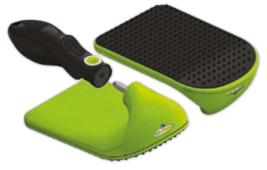

| FLUORESCENT COLLARS<br>FOAM RUBBER DUMMY<br>FOLDABLE CAGES<br>FOLDING TABLES<br>FOOD SUPPLEMENTS<br>FOOD TREATS<br>FOUNTAINS<br>FURMINATOR® | 329<br>312 to 313<br>4 to 7<br>252 to 254<br>372 to 382<br>268, 269<br> |
|---------------------------------------------------------------------------------------------------------------------------------------------|-------------------------------------------------------------------------|
| GLOVES                                                                                                                                      | 242<br>137<br>8 to 9<br>4 to 7, 12, 14 to 25                            |
| HAIR REMOVAL<br>HAND DRYER<br>HAND DRYER HOLDER<br>HAUPTNER (SCISSORS)                                                                      |                                                                         |