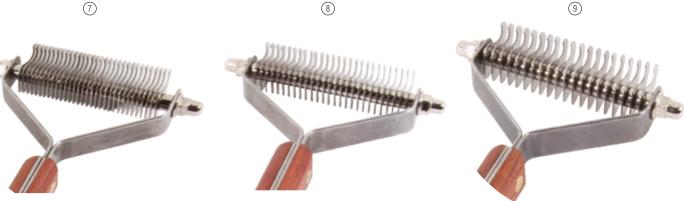

| LATEX TOYS<br>LAWRENCE BRUSHES<br>LEATHER COLLARS<br>LITTER<br>LITTER BOXES<br>LITTER HOUSES<br>LITTER SHOVELS |  |
|----------------------------------------------------------------------------------------------------------------|--|
|                                                                                                                |  |