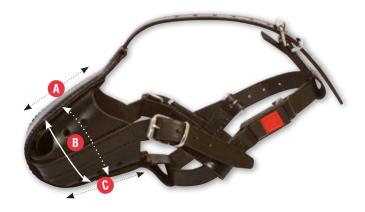

#### М –

| MAT SPLITTER         | 125        |
|----------------------|------------|
| METEOR II (SCISSORS) | 108        |
| MIXING BOTTLE        | 113        |
| MOSER®               |            |
| MUZZLES              | 222 to 224 |
|                      |            |