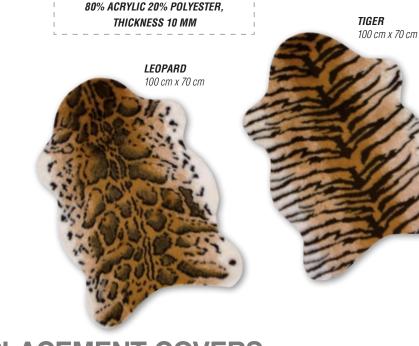

---|-------------|
| E 0321    | Tunnel 4 cm |

Extension 4 cm tunnel for microchip catflap (E0320)



# BEDDINGS AND CARRIERS

-





# **BEDDINGS ECO**

### **5 RED BUBBLES BASKETS**

| æ    | reference | description              |
|------|-----------|--------------------------|
| STAF | M 0022    | S 45 / 50 / 60 / 65 / 70 |

Density of 25 Kg/m<sup>3</sup>

### DOUDOU COVER







### Dimensions: 90 x 60 cm Very soft fleece blanket Keeps the dog warm Ideal for puppies and small dogs

# **SKIN RUGS**

### **SKIN RUGS**

| reference | description                   |  |
|-----------|-------------------------------|--|
| L 0547    | <b>Cow</b> - 100 cm x 70 cm   |  |
| L 0548    | Leopard - 100 cm x 70 cm      |  |
| L 0549    | <b>Tiger</b> - 100 cm x 70 cm |  |

**СОЖ** 100 ст x 70 ст





# **REPLACEMENT COVERS**

### **REPLACEMENT COVERS**

Designed for folding beds very easy to install or remove thanks to its adjustable straps underneath.

| STAR | reference | description                                  |
|------|-----------|----------------------------------------------|
|      | L 1765    | S 70 : for L 1752 - 70 x 45 cm               |
|      | L 1766    | <b>S 90 :</b> for <b>L 1753</b> - 90 x 55 cm |
|      | L 1767    | S 115 : for L 1755 - 115 x 75 cm             |





# **SCOTTISH BEDDINGS**



### PADDED BASKET

|      | RED           | BLUE   | description | dimensions |         |  |
|------|---------------|--------|-------------|------------|---------|--|
|      | NED           | DLUE   | uescription | inside     | outside |  |
| STAR | M 1080        | M 11