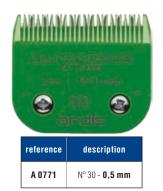

### **ALPHABETIC INDEX**

| Δ                         |                                |
|---------------------------|--------------------------------|
| AESCULAP                  |                                |
| AFTER SALES SERVICE       |                                |
| ANDIS                     | 68 to 71                       |
| APRONS                    | 118                            |
| ARMS                      | 10                             |
| ARM CLAMP                 | 11                             |
| ATOMIZER                  |                                |
| BAGS                      |                                |
| BALL TOYS                 |                                |
| BANDANNAS                 | 197                            |
| BASKET SETS               |                                |
| BATHTUBS AND ACCESSORIES. |                                |
| BEDDINGS                  | 281 to 299                     |
| BELLS                     |                                |
| BLADES                    | 60, 61, 65, 71, 73, 77, 80, 83 |
| BLADES HOLDER             | 60, 66, 77                     |
| BLADES REFRIGERANTS       |                                |
| BOOSTER BATH®             |                                |
| BOUTIQUE ACCESSORIES      |                                |
| BOWLS                     |                                |
| BOWL DISHES ON STAND      |                                |
| BREEDER                   |                                |
| BROOM                     |                                |
| BRUSHES                   |                                |