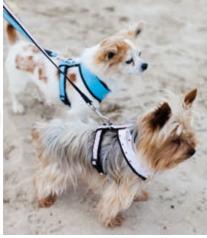

#### N \_

| NAIL CLIPPERS              | 144 to 145 |
|----------------------------|------------|
| NYLON AND FABRIC HARNESSES | 182 to 209 |
| NYLON AND FABRIC LEADS     | 182 to 209 |
|                            |            |