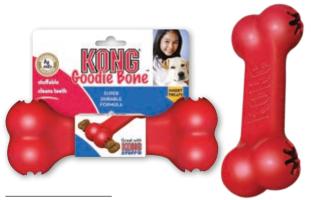

#### К —

| K9 (Cosmetics)    | 178 to 180           |
|-------------------|----------------------|
| KENNELS           | 247, 314, 315        |
| KHARA (Cosmetics) | 174 to 177           |
| KNOTS             |                      |
| KONG® TOYS        | 348 to 356, 363, 364 |
| L                 |                      |