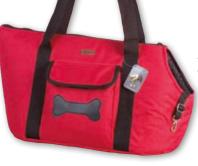

|  |  |

Length : 42 cm Width: 21 cm Height: 25 cm



## **DOOGY® STAR BAGS**



## **RIGID BAG** (WHEELED BAG)

This wheeled bag has 4 wheels, a main shoulder strap and a carrying handle. The inside bottom of the bag is removable and washable. There are ventilation meshes on the 3 sides and 1 pocket at the back.

| <b>R</b> | RED    | BLACK  | description               |
|----------|--------|--------|---------------------------|
| ST       | L 1416 | L 1417 | 50 x 30 cm - Height 33 cm |





Height : 33 cm

## "BONE" SOFT BAG

This padded soft bag has a zipper on the top. There is 1 lateral pocket with a bone pattern and 2 carrying handles.

| AR | reference | description                 |
|----|-----------|-----------------------------|
| ST | L 1427    | 44,5 x 23 cm - Height 28 cm |



Width : 44,5 cm Length: 23 cm Height : 28 cm

#### DYNAMIC BAG (WHEELED BACKPACK)

This wheeled backpack has 2 sets of twin wheels and a telescoping aluminium handle. The two shoulder straps are padded for more comfort. there are ventilation meshes and pockets with zippers on each side. There is one main zipper at the front for a total or a partial opening.

|             | RED    | BLACK  | description               |
|-------------|--------|--------|---------------------------|
| <b>STAR</b> | L 1410 | L 1411 | 40 x 27 cm - Height 45 cm |
|             | L 1412 | L 1413 | 30 x 27 cm - Height 45 cm |









#### **RED PADDED BAG**

This semi-rigid bag is made of padded fabric. The ventilation meshes are located on both extremities and on the upper side. A shoulder strap and a carrying