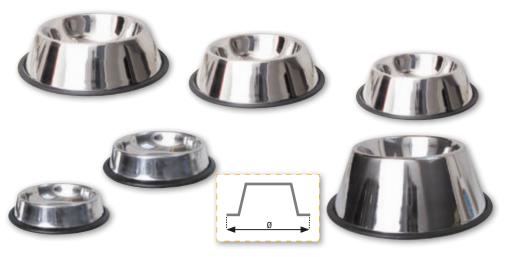

### **ALPHABETIC INDEX**

| Δ                         |                                |
|---------------------------|--------------------------------|
| AESCULAP                  |                                |
| AFTER SALES SERVICE       |                                |
| ANDIS                     | 68 to 71                       |
| APRONS                    | 118                            |
| ARMS                      | 10                             |
| ARM CLAMP                 | 11                             |
| ATOMIZER                  |                                |
| BAGS                      |                                |
| BALL TOYS                 |                                |
| BANDANNAS                 | 197                            |
| BASKET SETS               |                                |
| BATHTUBS AND ACCESSORIES. |                                |
| BEDDINGS                  | 281 to 299                     |
| BELLS                     |                                |
| BLADES                    | 60, 61, 65, 71, 73, 77, 80, 83 |
| BLADES HOLDER             | 60, 66, 77                     |
| BLADES REFRIGERANTS       |                                |
| BOOSTER BATH®             |                                |
| BOUTIQUE ACCESSORIES      |                                |
| BOWLS                     |                                |
| BOWL DISHES ON STAND      |                                |
| BREEDER                   |                                |
| BROOM                     |                                |
| BRUSHES                   |                                |