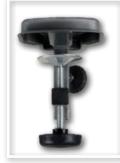

k table top* 

Max. opening: 7 cm

Adjustable from 110 cm to 120 cm

adjustable double arm with rings

New plastic clamp

- 🌢

#### **ADJUSTABLE SINGLE GROOMING ARM - FLEXIBLE HEIGHT**

Crossbar equipped with two fastening hooks and a screw clamp. This single arm can be adapted onto the plastic top folding tables (A1701 - A1702 - A1704 - A1705) as well as on any other support.

20 x 20 mm





A0799 top vue

### **ACCESSORIES FOR TABLES**



#### **GROOMING ARM CLAMP**

Large screw clamp, can be adapted onto the plastic top folding tables (A1701 - A1702 - A1704 - A1705) as well as on any other support.

| STAR | reference | description        |
|------|-----------|--------------------|
| ST   | A 0799    | Max opening - 7 cm |
|      | For       | thick support      |



A 0799 Side View



A 0799 Front View

FLEXIBLE DRYER HOLDER

Fastens with a **screw clamp.** Allows you to fix the dryer and work hands free.

| AR | reference | description               |
|----|-----------|---------------------------|
| ST | A 0851    | Flexible hairdryer holder |

#### **DRYER HOLDER - HOSE HOLDER**

Fastens with **a screw clamp**. The clip holds all types of professional hand dryer or hose allowing you to work hands free





PROFESSIONAL EQUIPMENT



### **GROOMING STOOLS**

#### "ECO" STOOL

High stool with gas pump, thickness of 5.5 cm and black base. High stool with gas pump, nylon leg, anti-hair

| AR | reference | description |
|----|-----------|-------------|
| ST | A 0107    | Eco Stool   |

#### "BLACK ECO" STOOL

wheels, for any weight up (to 150 kg). This position maintains