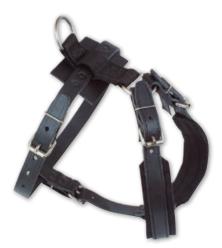

#### N \_

| NAIL CLIPPERS              | 144 to 145 |
|----------------------------|------------|
| NYLON AND FABRIC HARNESSES | 182 to 209 |
| NYLON AND FABRIC LEADS     | 182 to 209 |
|                            |            |