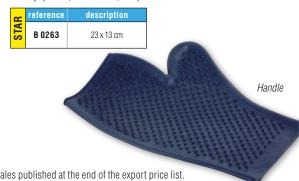

s. Ideal to remove dead hair. For dogs with long or short hair.





### LATEX GLOVE

Massage glove designed for **short hair** (boxer, doberman, etc.).



### LONG RUBBER BRISTLE BRUSH

With a handle for an easier brushing, rubbing and made for long hair.





### **RUBBER BRUSH WITH LARGE PINS**

Massage brush designed for **short hair** (boxer, doberman, etc.).





### SHORT BRISTLE RUBBER BRUSH

With a handle for an easier brushing, rubbing and made for short hair.





### **OVAL BRUSH FOR TERRIER** (HINDES)

Brush with metal pins, specially adapted for hard hair.



### WHITE WOVEN GLOVE WITH RUBBER PINS

Massage glove designed for **short hair** (boxer, dobermann, etc.).



RUBBER GLOVE WITH PINS

Massage glove designed for **short hair**. Open at the top (boxer, doberman, etc.).



# **NAIL CLIPPERS**

| reference | ER PRO DE LUXI<br>description |                         |
|-----------|-------------------------------|-------------------------|
| B 0660    | 12,5 cm                       | ]                       |
| epth stop |                               | Ergonomic rubber handle |
| ILLOTINE  |                               |                         |
| reference | description                   |                         |
| B 0657    | 12 cm                         |                         |
|           |                               |                         |

### NAIL CLIPPER PRO DE LUXE BM

| ж   | reference | description |
|-----|-----------|-------------|
| STA | B 0661    | 16,5 cm     |



### GUILLOTINE

| œ   | reference | description           |
|-