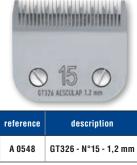

L SUPPORT AESCULAP®

| reference | description  |
|-----------|--------------|
| A 0146    | Wall support |



### **BOX FOR 5 BLADES AESCULAP®**

| reference | description      |
|-----------|------------------|
| A 0145    | Box for 5 blades |



## **AESCULAP GREASE**

| reference | description     |
|-----------|-----------------|
| A 0157    | Aesculap grease |

## **ASCULAP® OIL**







## AESCULAP®

# **SNAP ON CLIPPER BLADES**

German steel quality for fro the Aesculap SNAP ON clipper blades range. Blades can also be adapted on some models of Oster, Moser, Heiniger, Wahl, Andis clippers.

WARANA NA MARANA NA MA

description

GT357 - N°5 - 6.3 mm

reference

A 0559

reference

A 0563

41-

CHADOG

HEINIGER

description

GT364 - N°4F - 9,5 mm

CHADOG

**AESCULAP<sup>®</sup>** 









GT345 - N°7F - 3.2 mm

A 0555





CHADOG

**MOSER**<sup>®</sup>

COMPATIBLE WITH THE CLIPPERS BELOW:

CHADOG

Aster









CHADOG

andis

GT343 - N°7 - 3,2 mm

A 0554

## LUBRICANT SPRAY B18

Spray before working to lubricate and then to refrigerate. The B18 must be sprayed with short pressions onto the clipper combs and cisors, before and after each use. Improve and protect the cut, refrigerate and lubricate. Spray onto the combs to regulate the temperature. Increase the longevity of your combs.



WA HI



| reference | n° | description                        | Favorita II<br>Turbo line | Fav 5 |
|-----------|----|------------------------------------|---------------------------|-------|
| A 0150    | 1  | 2 Carbon brushes mounted on spring | •                         |       |
| A