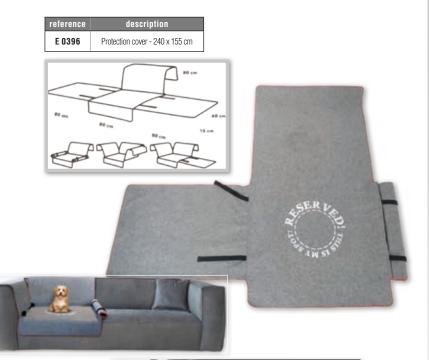

#### С

| V                               |              |
|---------------------------------|--------------|
| CABINET DRYERS                  | 55 to 59     |
| CAR ACCESSORIES                 | . 304 to 306 |
| CART                            |              |
| CAT COLLARS                     |              |
| CAT SCRATCH AND TREES           | . 366 to 370 |
| CATNIP                          | 375          |
| CAT TOYS                        | . 361 to 365 |
| CHAINS                          | 9            |
| CHALK                           | 148          |
| CHOKE COLLARS                   | . 219 to 221 |
| CLEANING WIPES                  | 114          |
| CLICKER                         | 229          |
| CLIPPERS AND ACCESSORIES        | 62 to 84     |
| COAGULANT                       | 145          |
| COAT PRINCE                     |              |
| COHESIVE STRIPS                 | 146          |
| COLLARS, HARNESSES, AND LEADS   | . 182 to 216 |
| COLOURING STICKS                |              |
| COMBS 125, 126, 127             | , 130 to 135 |
| CORKSCREW                       |              |
| COUPLES                         |              |
| COSMETICS                       | . 150 to 180 |
| COTTON STEM                     | 146          |
| COVER (SEATS AND TRUNK FOR CAR) |              |
| CSX II SCISSORS                 |              |
| CURRY COMBS                     |              |
|                                 |              |