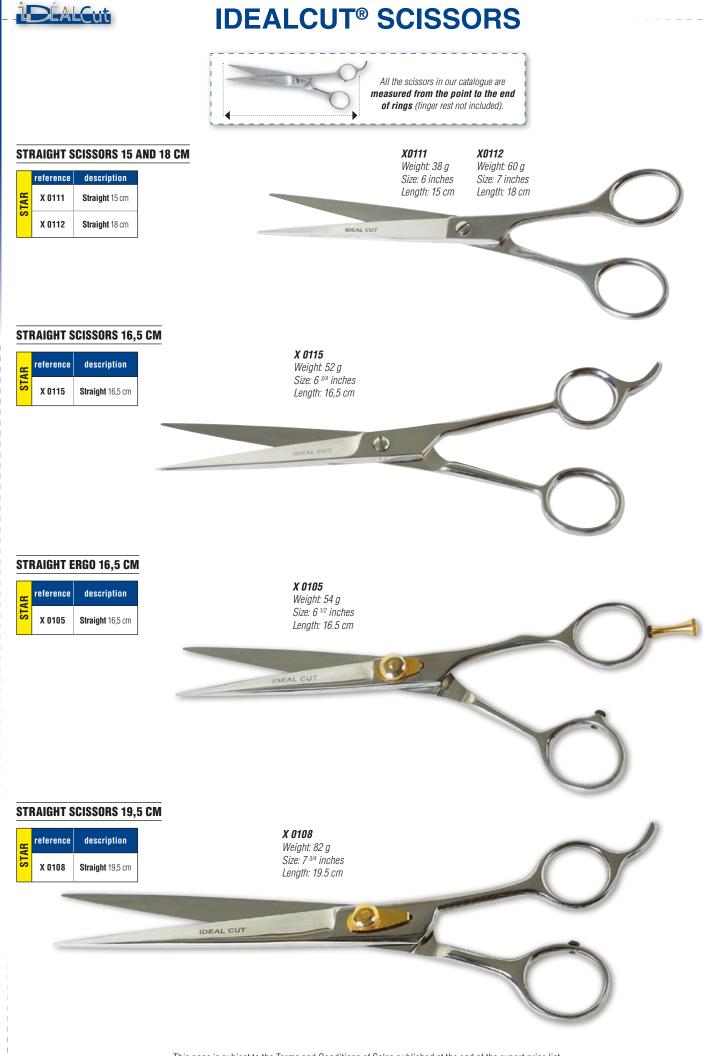

| -<br>IDEALCUT <sup>®</sup> (SCISSORS) | 86 to 89 |
|---------------------------------------|----------|
| IDEALPLANT®                           |          |
| IDENTITY TUBS                         | 260      |
|                                       |          |