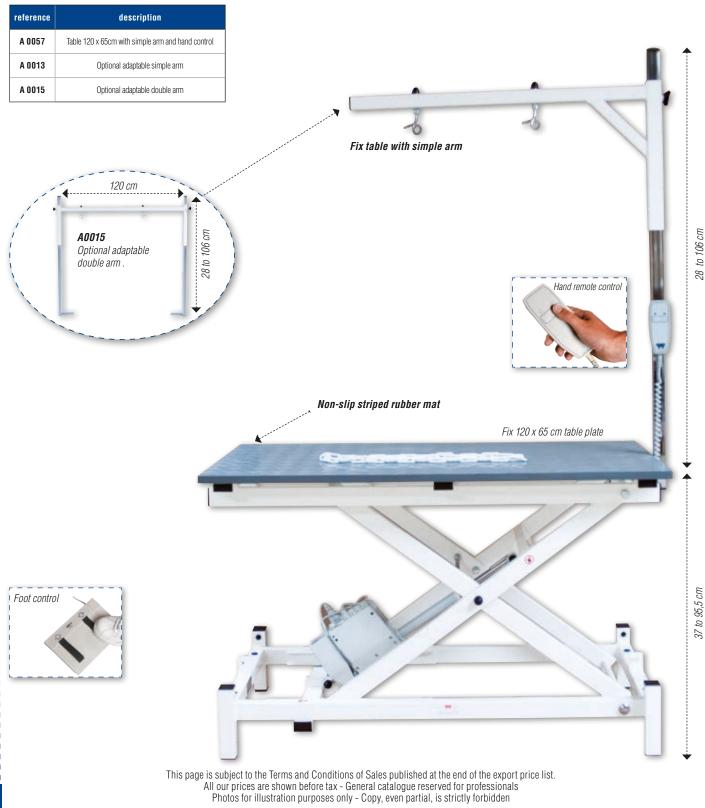

### **ALPHABETIC INDEX**

| Δ                         |                                |
|---------------------------|--------------------------------|
| AESCULAP                  |                                |
| AFTER SALES SERVICE       |                                |
| ANDIS                     | 68 to 71                       |
| APRONS                    | 118                            |
| ARMS                      | 10                             |
| ARM CLAMP                 | 11                             |
| ATOMIZER                  |                                |
| BAGS                      |                                |
| BALL TOYS                 |                                |
| BANDANNAS                 | 197                            |
| BASKET SETS               |                                |
| BATHTUBS AND ACCESSORIES. |                                |
| BEDDINGS                  | 281 to 299                     |
| BELLS                     |                                |
| BLADES                    | 60, 61, 65, 71, 73, 77, 80, 83 |
| BLADES HOLDER             | 60, 66, 77                     |
| BLADES REFRIGERANTS       |                                |
| BOOSTER BATH®             |                                |
| BOUTIQUE ACCESSORIES      |                                |
| BOWLS                     |                                |
| BOWL DISHES ON STAND      |                                |
| BREEDER                   |                                |
| BROOM                     |                                |
| BRUSHES                   |                                |