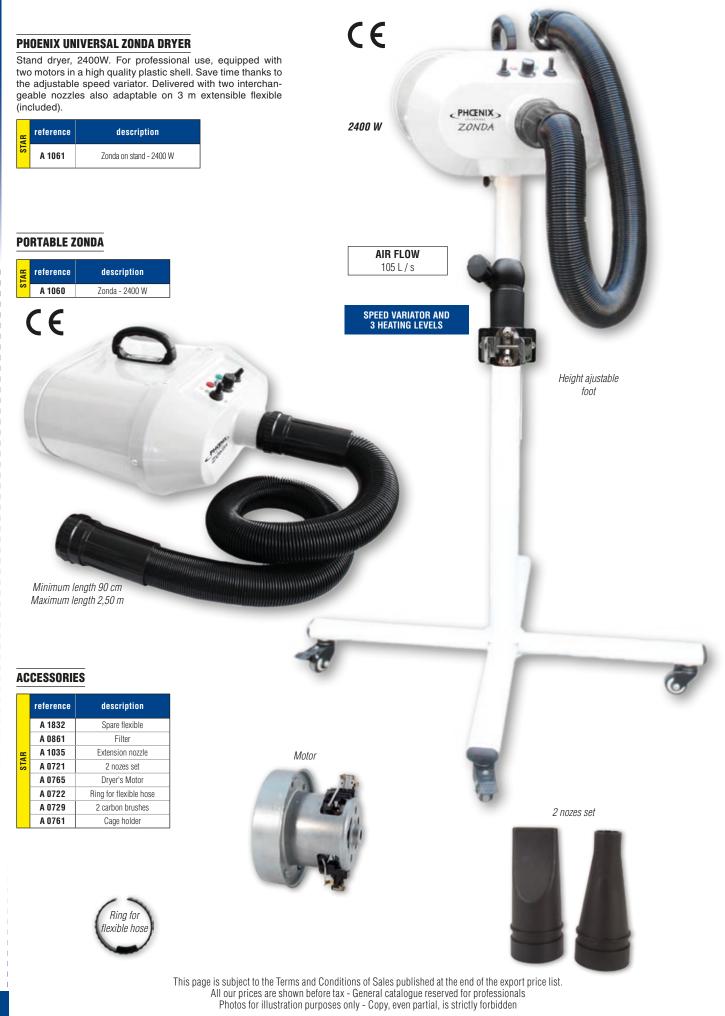

#### D DISPENSERS DISPLAYS .... 256 DOG COTTAGE® 312 DOG GOTTAGE 512 DOG GENERATION® (COSMETICS) 154 to 167 DOOGY® BEDDINGS 282 to 296 DOG GENERATION® PERFUMES 166, 167 DOG RESIDENCE® ... ..... 313 DRYERS. 41 to 54 DRYER FLEXIBLE HOLDER. ..... 11 DUMMY. 110 DOG'S AND CAT'S FASHION ... 298

#### P

| -                      |                  |
|------------------------|------------------|
| PANTS                  | 115 to 117       |
| PARKS                  | 246, 251         |
| PHOENIX® DRYER         | 41 to 50, 52, 53 |
| PHOENIX® SCISSORS      | 90, 92 to 97     |
| PLASTIC BASKETS        | 316              |
| PLASTIC CHAINS         |                  |
| PLUSH TOYS             | 358 to 360       |
| POLYURETHANE COLLARS   | 198              |
| POOP SCOOPS            | 271              |
| PUMPS                  | 170              |
| PUPPY IDENTITY COLLARS | 242              |
| PUPPY MAT              | 272              |
|                        |                  |