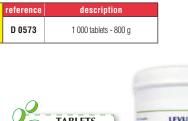

s.

500 000 mcg of BIOTINE (H VITAMIN) per kg. Mini tablets specially made







This page is subject to the Terms and Conditions of Sales published at the end of the export price list. All our prices are shown before tax - General catalogue reserved for professionals Photos for illustration purposes only - Copy, even partial, is strictly forbidden **TECHNIVET** 

# **FOOD SUPPLEMENTS**

For an optimal result, we recommend a treatment of 4 or 6 weeks (minimum).

## PIGMENTATION - PHYSICAL FORM

### NATURAL VITAMIN YEAST

Natural yeast rich in enzymes, ferments, minerals, proteins and B vitamins, improving vitality and strengthen the nervous system. It also enhances a better digestion while stimulating appetite. It protects the skin and reinforces the immune system. Makes the hair shine.





### CAROTENE

referenc

D 0572

STAR

These tablets, rich in beta-carotene and in B1/B2/E/C vitamins, in trace element and minerals, are good antioxidants. It improves the coat's pigmentation while being a nice treat for your pet.



description

reference



### GARLIC REPELLENT

NATURAL PRODUCT to add on a daily basis to your pet's food in order to protect your animal against parasites and insects because it cannot stand the taste of garlic. Purifies the blood and decontaminates the body from the toxic substances.





# Animal TableTs Dog 1 to 5 Cat 1 to 3 Rodent 1/2 to 2

description

200 tablets - 200 g







### DOG ALG

NATURAL MARINE PRODUCT RICH IN TRACE ELEMENT, vitamins and mineral salts. Activates the general metabolism and stimulates the toxin detox and provides the anima