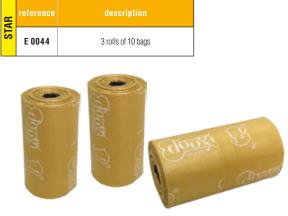

NSER**



### POOP BAG 4X20 BAGS

| AR | reference | description                                 |
|----|-----------|---------------------------------------------|
| ST | E 0048    | Set of 3 rolls of 20 bags - Various colours |



### **MULTICOLOUR POOP BAG**

Put a little color in this daily gesture and citizen through these refills in bright colors. These refills are sold in packs of 12 rolls of 20 plastic bags and 4 different colors.



### POOP BAG 4X20 BAGS

| AR | reference | description                              |
|----|-----------|------------------------------------------|
| ST | E 0047    | Set of 4 rolls of 20 bags - Black colour |





### **BIODEGRADABLE POOP BAG**

Biodegradable natural plastic bags to pick up dog poop. In corn, for a perfect respect of the environment.



# **HYGIENE**

### **BAG DISPENSER / FLASHLIGHT**

This bag dispenser will also allow you to enlighten you during night walks with your dog.

### Characteristics:

- Torch and bag holder
- Convenient for evening walks with the dog
- 60 bags included
- Can be attached to to belt buckles or backpacks
- The handle of the flashlight serves as a distributor
- Simply unscrew and integrate the roll of 20 bags
- Works with 2 button cell batteries (included)
- 3 LED

| ٩R  | reference | description          |
|-----|-----------|----------------------|
| ST/ | E 0026    | Leight 10,5 x 4,5 cm |

### **8 DISPENSERS DISPLAY BOX**

Display with 8 bag dispensers with paw design. Each dispenser contains 20 black roll bags.

| AR | reference | description |
|----|-----------|-------------|
| ST | E 0028