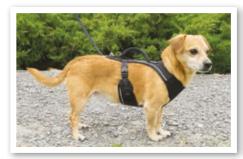

#### N \_

| NAIL CLIPPERS              | 144 to 145 |
|----------------------------|------------|
| NYLON AND FABRIC HARNESSES | 182 to 209 |
| NYLON AND FABRIC LEADS     | 182 to 209 |
|                            |            |