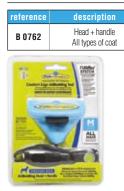

| FLUORESCENT COLLARS<br>FOAM RUBBER DUMMY<br>FOLDABLE CAGES<br>FOLDING TABLES<br>FOOD SUPPLEMENTS<br>FOOD TREATS<br>FOUNTAINS<br>FURMINATOR® | 329<br>312 to 313<br>4 to 7<br>252 to 254<br>372 to 382<br>268, 269<br> |
|---------------------------------------------------------------------------------------------------------------------------------------------|-------------------------------------------------------------------------|
| GLOVES                                                                                                                                      | 242<br>137<br>8 to 9<br>4 to 7, 12, 14 to 25                            |
| HAIR REMOVAL<br>HAND DRYER<br>HAND DRYER HOLDER<br>HAUPTNER (SCISSORS)                                                                      |                                                                         |