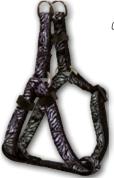

*

| WHITE<br>Zebra | BROWN<br>ZEBRA | description        |
|----------------|----------------|--------------------|
| E 2134         | E 2135         | 20 à 32 cm x 10 mm |
| E 2144         | E 2145         | 21 à 34 cm x 16 mm |
| E 2154         | E 2155         | 29 à 48 cm x 20 mm |
| 156            | 105            |                    |





## **ADJUSTABLE HARNESSES**

|             | WHITE<br>Zebra | BROWN<br>Zebra | description                     |
|-------------|----------------|----------------|---------------------------------|
| <b>STAR</b> | E 2164         | E 2165         | <b>S1</b> : 25 to 40 cm x 10 mm |
|             | E 2184         | E 2185         | <b>S3</b> : 35 to 60 cm x 16 mm |
|             | 156            | 100            |                                 |



Climbing gear harness : S1





Classic harness : S3





# **STAR BANDANAS**

#### **STAR BANDANNAS COLLARS**

|      | RED    | GREEN  | BLUE   | description         |
|------|--------|--------|--------|---------------------|
|      | F 4601 | F 4602 | F 4608 | 22 to 37 cm x 10 mm |
| STAR | F 4611 | F 4612 | F 4618 | 30 to 48 cm x 15 mm |
|      | F 4621 | F 4622 | F 4628 | 41 to 67 cm x 20 mm |
|      | F 4631 | F 4632 | F 4638 | 45 to 73 cm x 25 mm |









#### FLUORESCENT COLLAR AND LEAD

Nylon collars covered with pvc. Very resistant. Easily washable, it comes with a stainless steel buckle. Can be adapted to all types of dogs thanks to the high number of holes. Can be cut to the right size. Perfect for outdoor activities or hunting, for all kind of weather. You can write it on