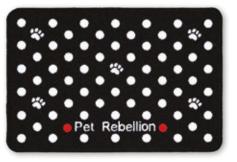

#### F-

| FABRIC BASKETS           |             |
|--------------------------|-------------|
| FABRIC NYLON COLLARS     | 182 to 209  |
| FAST STRAP               |             |
| FIBREGLASS MODULAR CAGES | 37 to 40    |
| FINGER INSERTS           | 89, 96, 105 |
| FINGER STALL             | 148         |
| FIRST AID KIT            | 113         |
| FLEXI                    | 210 to 213  |
| FLOOR MAT                | 33          |