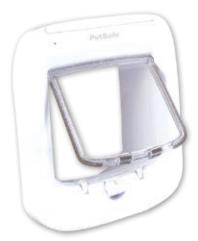

9

# **MICROCHIP CAT FLAP**

### **MICROCHIP CAT FLAP**

Your microchip has been designed to allow your cat easy access to the outside world while keeping other cats and pets out of the home. It works by reading the number of the electronic chip without the need for a collar or accessory.

### Characteristics:

С Ш

CCESSORI

1

m

- Easy to program
- Programmable for up to 40 cats equipped with an electronic chip
- Allows you to restrict the entry of unwanted cats
- Double reinforced automatic lock with 4-position manual locking system
- · Low battery indicator
- · Sealing bead
- Quick Start Guide and Cutting Template

### Can be installed on:

- Wooden doors
- PVC, uPVC and metal supports
- Brick walls
- Windows and doors in single and double glazing
- Maximum weight of the animal 8 KG











### **MICROCHIP CATFLAP**

This microchip cat flap does not require your animals to wear collars or accessories. It reads the unique identification number stored on your cat's microchip that your vet has implanted in your animal.

Whenever your cat passes under the porch of the cat flap, the system scans the unique number and, if that number matches the number already programmed in for that cat, it will unlock the cat flap and allow the animal to enter.

Up to 31 microchips can be programmed. Compatible with all microchips 9, 10 or 15 digits.

Operates on mains supply or 9V batteries.

In case of shutdown, the microchip code remains recorded.

Spare slot for emergency battery.

Magnetic closing system against air flows.

The outside part is an antenna and a light sensor. It preve