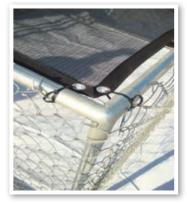

#### F-

| FABRIC BASKETS           |             |
|--------------------------|-------------|
| FABRIC NYLON COLLARS     | 182 to 209  |
| FAST STRAP               |             |
| FIBREGLASS MODULAR CAGES | 37 to 40    |
| FINGER INSERTS           | 89, 96, 105 |
| FINGER STALL             | 148         |
| FIRST AID KIT            | 113         |
| FLEXI                    | 210 to 213  |
| FLOOR MAT                | 33          |