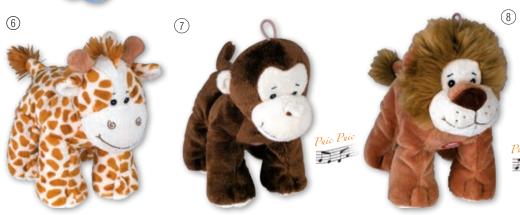

#### P

| -                      |                  |
|------------------------|------------------|
| PANTS                  | 115 to 117       |
| PARKS                  | 246, 251         |
| PHOENIX® DRYER         | 41 to 50, 52, 53 |
| PHOENIX® SCISSORS      | 90, 92 to 97     |
| PLASTIC BASKETS        | 316              |
| PLASTIC CHAINS         |                  |
| PLUSH TOYS             | 358 to 360       |
| POLYURETHANE COLLARS   | 198              |
| POOP SCOOPS            | 271              |
| PUMPS                  | 170              |
| PUPPY IDENTITY COLLARS | 242              |
| PUPPY MAT              | 272              |
|                        |                  |