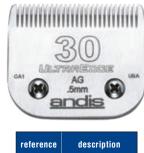

### **ALPHABETIC INDEX**

| Δ                         |                                |
|---------------------------|--------------------------------|
| AESCULAP                  |                                |
| AFTER SALES SERVICE       |                                |
| ANDIS                     | 68 to 71                       |
| APRONS                    | 118                            |
| ARMS                      | 10                             |
| ARM CLAMP                 | 11                             |
| ATOMIZER                  |                                |
| BAGS                      |                                |
| BALL TOYS                 |                                |
| BANDANNAS                 | 197                            |
| BASKET SETS               |                                |
| BATHTUBS AND ACCESSORIES. |                                |
| BEDDINGS                  | 281 to 299                     |
| BELLS                     |                                |
| BLADES                    | 60, 61, 65, 71, 73, 77, 80, 83 |
| BLADES HOLDER             | 60, 66, 77                     |
| BLADES REFRIGERANTS       |                                |
| BOOSTER BATH®             |                                |
| BOUTIQUE ACCESSORIES      |                                |
| BOWLS                     |                                |
| BOWL DISHES ON STAND      |                                |
| BREEDER                   |                                |
| BROOM                     |                                |
| BRUSHES                   |                                |