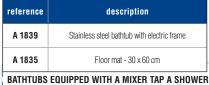

#### F-

| FABRIC BASKETS           |             |
|--------------------------|-------------|
| FABRIC NYLON COLLARS     | 182 to 209  |
| FAST STRAP               |             |
| FIBREGLASS MODULAR CAGES | 37 to 40    |
| FINGER INSERTS           | 89, 96, 105 |
| FINGER STALL             | 148         |
| FIRST AID KIT            | 113         |
| FLEXI                    | 210 to 213  |
| FLOOR MAT                | 33          |