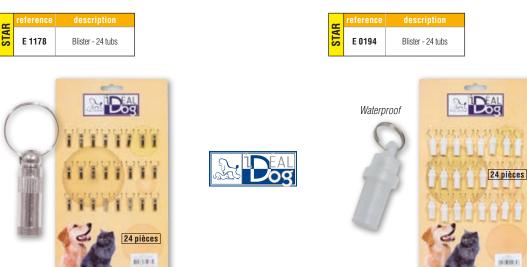

| -<br>IDEALCUT <sup>®</sup> (SCISSORS) | 86 to 89 |
|---------------------------------------|----------|
| IDEALPLANT®                           |          |
| IDENTITY TUBS                         | 260      |
|                                       |          |