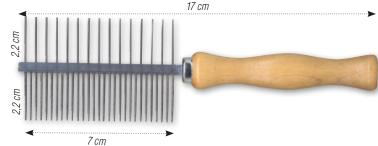

#### С

| V                               |              |
|---------------------------------|--------------|
| CABINET DRYERS                  | 55 to 59     |
| CAR ACCESSORIES                 | . 304 to 306 |
| CART                            |              |
| CAT COLLARS                     |              |
| CAT SCRATCH AND TREES           | . 366 to 370 |
| CATNIP                          | 375          |
| CAT TOYS                        | . 361 to 365 |
| CHAINS                          | 9            |
| CHALK                           | 148          |
| CHOKE COLLARS                   | . 219 to 221 |
| CLEANING WIPES                  | 114          |
| CLICKER                         | 229          |
| CLIPPERS AND ACCESSORIES        | 62 to 84     |
| COAGULANT                       | 145          |
| COAT PRINCE                     |              |
| COHESIVE STRIPS                 | 146          |
| COLLARS, HARNESSES, AND LEADS   | . 182 to 216 |
| COLOURING STICKS                |              |
| COMBS 125, 126, 127             | , 130 to 135 |
| CORKSCREW                       |              |
| COUPLES                         |              |
| COSMETICS                       | . 150 to 180 |
| COTTON STEM                     | 146          |
| COVER (SEATS AND TRUNK FOR CAR) |              |
| CSX II SCISSORS                 |              |
| CURRY COMBS                     |              |
|                                 |              |