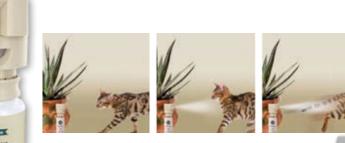

th 5 m<br>Ø 60 cm |





Rocking footbridge in varnished wood. Anti-slip plate mounted on articulated plate

| reference | description              |  |
|-----------|--------------------------|--|
| L 0266    | Length 3 m x Width 34 cm |  |

Length 3 m Width 34 cm





#### **REPELLENT SPRAY CAT**

Sentinel for cat, with a maximum range of 1m. A detector cell located on a gas cartridge safe for humans, animals and the environment triggers a sound or sound + jet that keeps the animal away from the protected area. Comes with 1 gas refill. Works with 4 AAA batteries not included

| reference | description             |  |
|-----------|-------------------------|--|
| L 0001    | Box                     |  |
| L 0002    | Odorless refill         |  |
| L 0119    | Pack of 4 AAA batteries |  |



tsafe



#### **ULTRASONIC BARK CONTROL WITH BATTERIES**

The Ultrasonic Bark Collar is activated depending on the behavior and beeps when its microphone detects barking. Surprised by the sound signal that is inaudible to most humans, the dog should stop barking.

Waterproof receiver collar 64g length 71 cm For animals weighing more than 3.6 kg

| reference | description |
|-----------|-------------|
|           |             |

| L 0117 | 1 collar           |
|--------|--------------------|
| L 0106 | 3V battery lithium |
|        |                    |





#### INDOOR BARK CONTROL (Anti-bark)

When a barking dog is in the area covered by the Petsafe Bark Control System, an internal microphone picks up the sound. The device then automatically emits audible ultrasounds for dogs, but ina