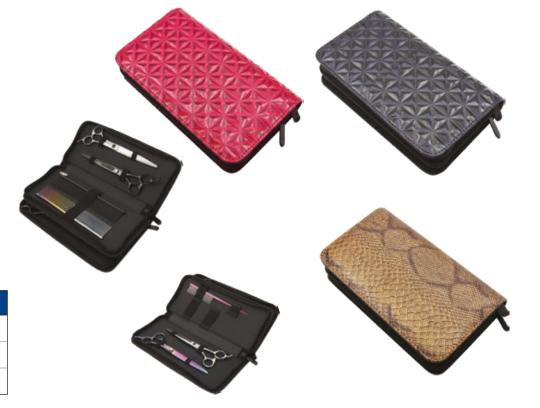

. Apart from the scissors, this scissors wallet can accommodate other small grooming tools (combs, nail clippers, trimmer). Its practicality and its aesthetics make it an accessory of choice for any self-respecting groomer.

#### Characteristics:

- For scissors and small tools
- 2 zippers
- 2 compartment pouch
- Colors: black, red and python
- Optimized organization
- Practice and design
- Accessories not included

### <u>Dimensions:</u>

- Close: 22,8 x 13 cm
- Open: 22,8 x 27,5 cm

### Maintenance tips:

- Maintain with a damp cloth
- Let it dry
- Repeat the operation from time to time
- Accessories not included

|      | reference | description |
|------|-----------|-------------|
| AR   | P 0274    | Black       |
| STAR | P 0275    | Red         |
|      | P 0276    | Python      |



n



113

### **100 GLOVES DISPENSER BOX**

| reference | n°    | description         |
|-----------|-------|---------------------|
| 10        | O VII | NYL GLOVES          |
| A 0690    | 1     | <b>Size S -</b> 6/7 |
| A 0691    | 1     | <b>Size M -</b> 7/8 |
| A 0692    | 1     | <b>Size L -</b> 8/9 |
| A 0693    | 1     | Size XL - 9/10      |
| 10        | O L A | TEX GLOVES          |
| A 0695    | 2     | Size S - 6/7        |
| A 0696    | 2     | <b>Size M -</b> 7/8 |
| A 0697    | 2     | <b>Size L -</b> 8/9 |
| A 0698    | 2     | Size XL - 9/10      |





#### **HP DERM WIPES**

Non-woven wipes impregnated with a **cleaning and disinfecting solution** having a bactericidal, virucidal and fungicidal activity. Can be used on hands, arms, small objects and surfaces.

| refere