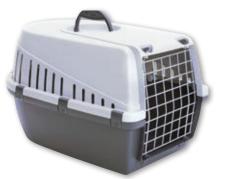

ansport cage is suitable for cats and small dogs. The front door is metallic for strength

## **MESSAGER 1 TRAVEL CAGE**

- Metal door
- Maximum weight small size 1 door: 13 kg
- Maximum weight big size 1 dorr: 17 kg

| BLUE | BLACK  | PINKY  | description              |
|------|--------|--------|--------------------------|
|      | L 2301 | L 2302 | L. 50 x W. 33 x H. 30 cm |
|      | L 2311 | L 2312 | L.58 x W. 39 x H. 35 cm  |
|      |        |        |                          |

# 



## **TROTTERS TRAVEL CAGE**

## **TROTTERS**

Metallic door

· Approved by airways companies

| GREY   | BLUE   | description         |
|--------|--------|---------------------|
| L 0733 | L 0738 | 49 x 33 x 30 cm     |
| L 0743 | L 0748 | 56 x 37,5 x 33 cm   |
| L 0753 | L 0758 | 60,5 x 40,5 x 39 cm |







Large model (L 0738 - L 0748):

additive aeration on bottom

11 1111

## PET VOYAGER

Plastic cat transport basket with serigraphy encrusted in the mass. UV protection. Does not alter the wash. A deco et design object that will marry perfectly in your interior! Supplied with rubber handle for comfort and plastic door. Suitable for all types of cats or kittens.



#### LUXURIOUS PET VOYAGER

Beautiful transport basket for small dog in plastic with serigraphy encrusted in the mass. Metal door with IATA compliant closing system (air transport). A fashion and design object that will not go unnoticed. Supplied with rubber handle for comfort and plastic door.



## **CAGES CARS**

## FOLDING MOVING CAGES

The folding moving cages DOG RESIDENCE are made of galvanized steel wire. Each one is