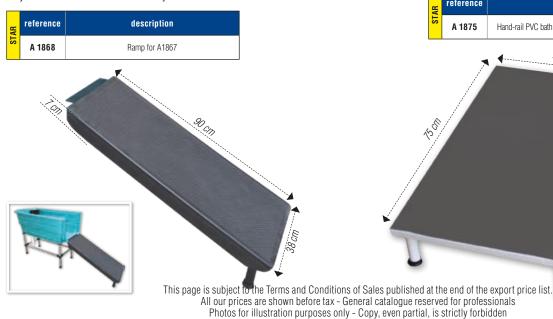

#### **ECONOMY POWER SHOWER HEAD**

You can save up to 50% water and keep a constant pressure and temperature WITH A SIMPLE PRESS OF THE THUMB.



#### "CAT BAG"

To wash your cat, use the Cat Bag! This bag in light polyester allows to pass the water and the shampoo. The cat slides easily in the bag thanks to a wide opening. You can adjust the bag at the level of the collar. The cat, which is completely in the bag, can move but cannot scratch you. The drying is faster and easier because the Cat Bag does not keep the water. He can be also used for small dogs, rabbits and other small animals. Beware: never leave unsupervised an animal in the Cat Bag.





#### **BATHTUB RAMP FOR A1867**

The optional non-slip ramp is recommended for larger breeds so they can enter and exit the bath easily.



#### **SPARE HOSE**

Spare hose for Sirocco, Zephir and Alize, can be used on bathtubs A 1839 and A 1836

|             | reference | description                                 |
|-------------|-----------|---------------------------------------------|
| <b>STAR</b> | A 1831    | From 1,10 m to 2,10 m                       |
|             | A 1831    | Manchon adaptateur pour<br>Sonora-Harmattan |



#### **OUICK INOX**

By laying a water repulsive and antistatic film QUICK INOX brings back original shine, wipes out stains and dust and other splatters. Eliminates water and chalky traces and prevents from their deposit.

| reference | description  | Silicon free |
|-----------|--------------|--------------|
| C 0047    | Silicon free | Smooth sme.  |

QUICK smell

> СШ 35

#### **CHROME