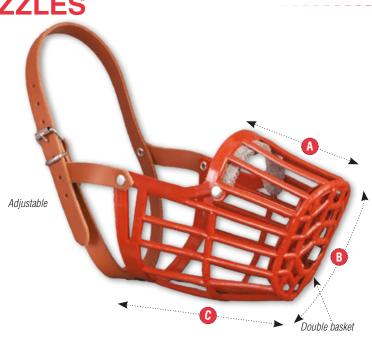

#### М –

| MAT SPLITTER         | 125        |
|----------------------|------------|
| METEOR II (SCISSORS) | 108        |
| MIXING BOTTLE        | 113        |
| MOSER®               |            |
| MUZZLES              | 222 to 224 |
|                      |            |