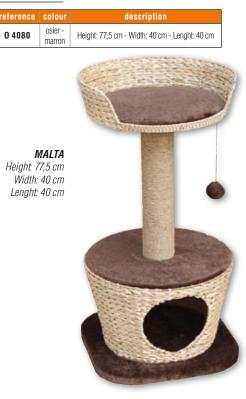

#### С

| V                               |              |
|---------------------------------|--------------|
| CABINET DRYERS                  | 55 to 59     |
| CAR ACCESSORIES                 | . 304 to 306 |
| CART                            |              |
| CAT COLLARS                     |              |
| CAT SCRATCH AND TREES           | . 366 to 370 |
| CATNIP                          | 375          |
| CAT TOYS                        | . 361 to 365 |
| CHAINS                          | 9            |
| CHALK                           | 148          |
| CHOKE COLLARS                   | . 219 to 221 |
| CLEANING WIPES                  | 114          |
| CLICKER                         | 229          |
| CLIPPERS AND ACCESSORIES        | 62 to 84     |
| COAGULANT                       | 145          |
| COAT PRINCE                     |              |
| COHESIVE STRIPS                 | 146          |
| COLLARS, HARNESSES, AND LEADS   | . 182 to 216 |
| COLOURING STICKS                |              |
| COMBS 125, 126, 127             | , 130 to 135 |
| CORKSCREW                       |              |
| COUPLES                         |              |
| COSMETICS                       | . 150 to 180 |
| COTTON STEM                     | 146          |
| COVER (SEATS AND TRUNK FOR CAR) |              |
| CSX II SCISSORS                 |              |
| CURRY COMBS                     |              |
|                                 |              |