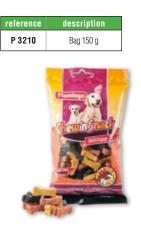

y.



Facilitates the intestinal transit and contributes to the evacuation of the ingested hairs. Kcal

#### SNACK PLAISIR FOR DOG

| reference | n° | description     |
|-----------|----|-----------------|
| D 0104    | 1  | Puppy 300g      |
| D 0105    | 2  | Small dog 300 g |
| D 0106    | 3  | Adult 300 g     |



(1) Contributes to the good development of the nervous system. Ideal for education. 5 kcal only (2) Maintains healthy skin and a shiny coat. For a dog full of vitality. 5 Kcal only

3 Preserve the natural defenses and fight against external aggressions. 5 Kcal only.

## SWEETS

#### **CHOCOLATE DROPS**

| reference | e description |
|-----------|---------------|
| 0 0647    | Bag 200 gr    |





#### **YOGURT DROPS**





## **TREATS FLAMINGO**

#### CHEW'N SNACK REWARD OS





**CHEW'N SNACK DENTAL** 



#### FRIANDISES VEGGIES

| reference | n° | description                       |
|-----------|----|-----------------------------------|
| P 0117    | 1  | Barres Mix (12 cm) - Lot de 6     |
| P 0118    | 2  | Barres Mix (18 cm) - Lot de 3     |
| P 0127    | 3  | Dentifrice Mix (10 cm) - Lot de 8 |





#### **BISCUITS JOLLY MIX**

reference

#### CHEW'N SNACK MIX

| reference | n° | description                      |
|-----------|----|----------------------------------|
| P 3216    | 1  | Lamb & rice - 500 g              |
| P 3217    | 2  | Mini bones mix - 500 g           |
| P 3218    | 3  | Mini bones meat and fish - 500 g |

(2)

3







**BISCUITS ANIMAL SHAPE** 

description

#### **BISCUITS BONES MIX**

| reference | description |
|-----------|----