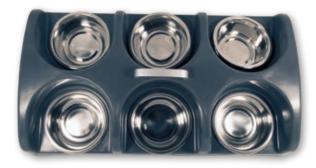

description |
|-----------|-------------|
| L 0293    | 250 W bulb  |
| L 0290    | 150 W bulb  |



#### THERMOMETER







| reference | description |
|-----------|-------------|
| C 0390    | 250 ml      |



### BREEDER

#### **6 BOWLS FEEDER WITH HANDLE**

Maternity special feeder for breeders of puppies and kittens with 6 stainless steel bowls. Plastic bowl stand which can be cleaned with desinfectant. Light, stable and resistant to bites. Removable stainless steel transport handle. Piled up feeders for an easier storage.

| reference | description             |
|-----------|-------------------------|
| E 0435    | 6 bowls feeder - 250 ml |
| E 0436    | 6 bowls feeder - 750 ml |

DIMENSIONS **E0435** Height: 14 cm - Width: 32 cm - Length: 56 cm Bowl: diameter of 13 cm (0.25 litre)



DIMENSIONS **E0436** Height: 17 cm - Width: 40 cm - Length: 70 cm Bowl: diameter of 16.5 cm (0.75 litre)





#### **PUPPIES STAINLESS STEEL BOWL**

The puppy bowl allows thanks to its shape a simple use (puppies do not lie down in the bowl)

| reference | description        |
|-----------|--------------------|
| E 0892    | 4 Liters - Ø 38 cm |



#### **STAINLESS STEEL BOWLS**

|      | reference | description        |
|------|-----------|--------------------|
|      | E 0202    | Ø 13,5 cm - 0,35 L |
| AR   | E 0203    | Ø 16,5 cm - 0,75 L |
| STAR | E 0204    | Ø 21,5 cm - 1,75 L |
|      | E 0206    | Ø 25 cm - 2,8 L    |
|      | E 0207    | Ø 27,5 cm - 4 L    |





### HYGIENE AND MAINTENANCE

#### **DE-ODOUR** (Air freshener)

Concentrated deodorant for breeding premises or bedd