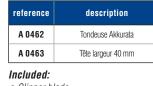

#### С

| V                               |              |
|---------------------------------|--------------|
| CABINET DRYERS                  | 55 to 59     |
| CAR ACCESSORIES                 | . 304 to 306 |
| CART                            |              |
| CAT COLLARS                     |              |
| CAT SCRATCH AND TREES           | . 366 to 370 |
| CATNIP                          | 375          |
| CAT TOYS                        | . 361 to 365 |
| CHAINS                          | 9            |
| CHALK                           | 148          |
| CHOKE COLLARS                   | . 219 to 221 |
| CLEANING WIPES                  | 114          |
| CLICKER                         | 229          |
| CLIPPERS AND ACCESSORIES        | 62 to 84     |
| COAGULANT                       | 145          |
| COAT PRINCE                     |              |
| COHESIVE STRIPS                 | 146          |
| COLLARS, HARNESSES, AND LEADS   | . 182 to 216 |
| COLOURING STICKS                |              |
| COMBS 125, 126, 127             | , 130 to 135 |
| CORKSCREW                       |              |
| COUPLES                         |              |
| COSMETICS                       | . 150 to 180 |
| COTTON STEM                     | 146          |
| COVER (SEATS AND TRUNK FOR CAR) |              |
| CSX II SCISSORS                 |              |
| CURRY COMBS                     |              |
|                                 |              |