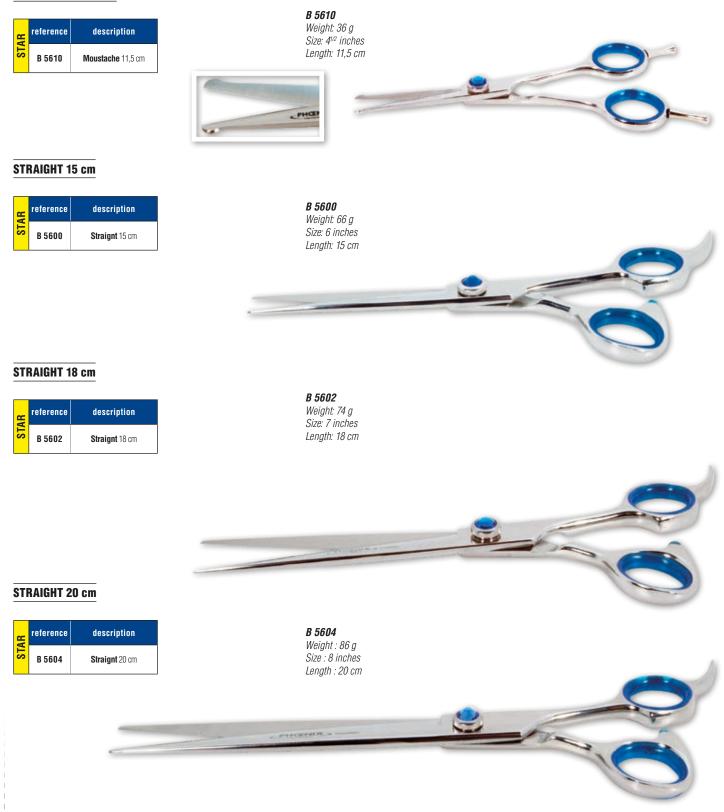

#### P

| -                      |                  |
|------------------------|------------------|
| PANTS                  | 115 to 117       |
| PARKS                  | 246, 251         |
| PHOENIX® DRYER         | 41 to 50, 52, 53 |
| PHOENIX® SCISSORS      | 90, 92 to 97     |
| PLASTIC BASKETS        | 316              |
| PLASTIC CHAINS         |                  |
| PLUSH TOYS             | 358 to 360       |
| POLYURETHANE COLLARS   | 198              |
| POOP SCOOPS            | 271              |
| PUMPS                  | 170              |
| PUPPY IDENTITY COLLARS | 242              |
| PUPPY MAT              | 272              |
|                        |                  |