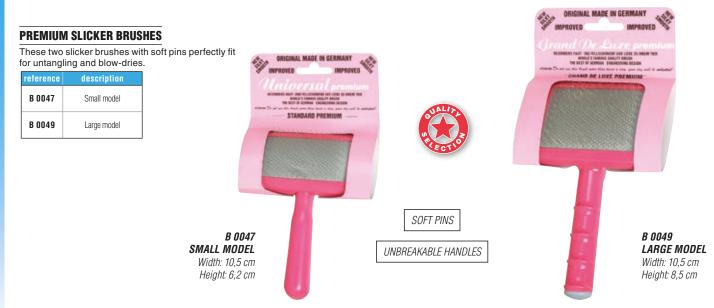

### **ALPHABETIC INDEX**

| Δ                         |                                |
|---------------------------|--------------------------------|
| AESCULAP                  |                                |
| AFTER SALES SERVICE       |                                |
| ANDIS                     | 68 to 71                       |
| APRONS                    | 118                            |
| ARMS                      | 10                             |
| ARM CLAMP                 | 11                             |
| ATOMIZER                  |                                |
| BAGS                      |                                |
| BALL TOYS                 |                                |
| BANDANNAS                 | 197                            |
| BASKET SETS               |                                |
| BATHTUBS AND ACCESSORIES. |                                |
| BEDDINGS                  | 281 to 299                     |
| BELLS                     |                                |
| BLADES                    | 60, 61, 65, 71, 73, 77, 80, 83 |
| BLADES HOLDER             | 60, 66, 77                     |
| BLADES REFRIGERANTS       |                                |
| BOOSTER BATH®             |                                |
| BOUTIQUE ACCESSORIES      |                                |
| BOWLS                     |                                |
| BOWL DISHES ON STAND      |                                |
| BREEDER                   |                                |
| BROOM                     |                                |
| BRUSHES                   |                                |