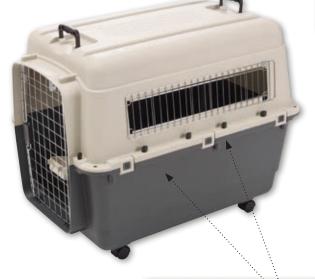

#### D DISPENSERS DISPLAYS .... 256 DOG COTTAGE® 312 DOG GOTTAGE 512 DOG GENERATION® (COSMETICS) 154 to 167 DOOGY® BEDDINGS 282 to 296 DOG GENERATION® PERFUMES 166, 167 DOG RESIDENCE® ... ..... 313 DRYERS. 41 to 54 DRYER FLEXIBLE HOLDER. ..... 11 DUMMY. 110 DOG'S AND CAT'S FASHION ... 298