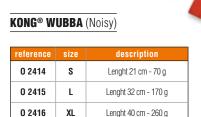

#### К —

| K9 (Cosmetics)    | 178 to 180           |
|-------------------|----------------------|
| KENNELS           | 247, 314, 315        |
| KHARA (Cosmetics) | 174 to 177           |
| KNOTS             |                      |
| KONG® TOYS        | 348 to 356, 363, 364 |
| L                 |                      |