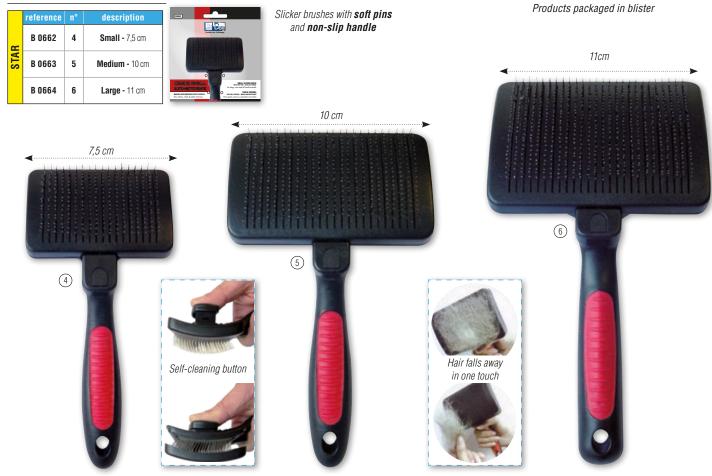

#### М –

| MAT SPLITTER         | 125        |
|----------------------|------------|
| METEOR II (SCISSORS) | 108        |
| MIXING BOTTLE        | 113        |
| MOSER®               |            |
| MUZZLES              | 222 to 224 |
|                      |            |