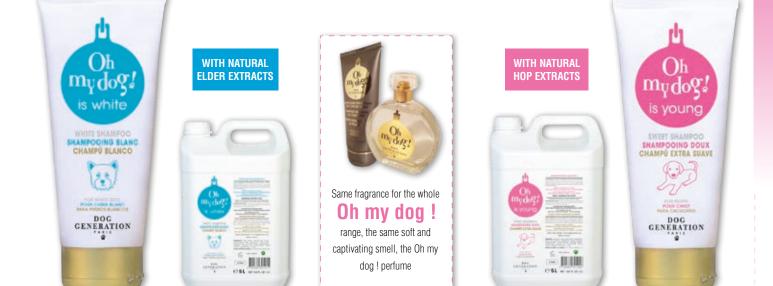

| 0             |            |
|---------------|------------|
| OH MY DOG®    | 150 to 153 |
| OSCAR FRANCK® | 122        |
| OSTER®        | 63 to 67   |
| OVERALLS      | 115 to 118 |