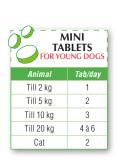

y females with hormonal and discolouring issues.

| œ   | reference | description        |
|-----|-----------|--------------------|
| STA |           | 60 tablets - 200 g |

| <br>  B<br> | etter assimilation thanks to the | -            |  |
|-------------|----------------------------------|--------------|--|
| (           | FOR                              | DOGS<br>CATS |  |
|             | Animal                           | Tab/day      |  |
|             | Till 10 kg                       | 1/2          |  |
|             | Till 20 kg                       | 1            |  |
|             | More than 20 kg                  | 2            |  |
|             | Very large dog                   | 3            |  |
|             | Cat                              | 1/2          |  |







**MINI BIOTINE** 

eference

D 0567

AR

for small breeds, puppies and cats.

description

200 mini tablets - 100 g



### **MEDIUM BIOTINE**

**300 000 mcg of BIOTINE (H VITAMIN) per kg.** Tablets made for small and medium breeds, young dogs and cats for a regular use.

| AR | reference | description        |
|----|-----------|--------------------|
| ST | D 0565    | 60 tablets - 200 g |







1500000mcgofBIOTINE(HVITAMIN)perkg.5TIMESMORE CONCENTRATED IN BIOTINE for long and damaged hair and for large breeds.

500 000 mcg of BIOTINE (H VITAMIN) per kg. Mini tablets specially made







This page is subject to the Terms and Conditions of Sales published at the end of the export price list. All our prices are shown before tax - General catalogue reserved for professionals Photos for ill