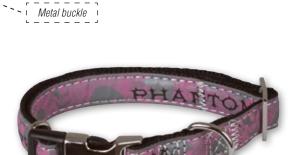

#### N \_

| NAIL CLIPPERS              | 144 to 145 |
|----------------------------|------------|
| NYLON AND FABRIC HARNESSES | 182 to 209 |
| NYLON AND FABRIC LEADS     | 182 to 209 |
|                            |            |