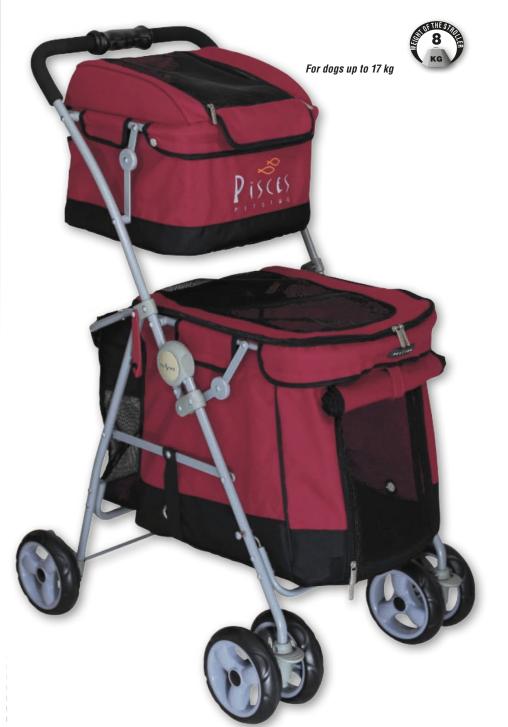

### **ALPHABETIC INDEX**

| Δ                         |                                |
|---------------------------|--------------------------------|
| AESCULAP                  |                                |
| AFTER SALES SERVICE       |                                |
| ANDIS                     | 68 to 71                       |
| APRONS                    | 118                            |
| ARMS                      | 10                             |
| ARM CLAMP                 | 11                             |
| ATOMIZER                  |                                |
| BAGS                      |                                |
| BALL TOYS                 |                                |
| BANDANNAS                 | 197                            |
| BASKET SETS               |                                |
| BATHTUBS AND ACCESSORIES. |                                |
| BEDDINGS                  | 281 to 299                     |
| BELLS                     |                                |
| BLADES                    | 60, 61, 65, 71, 73, 77, 80, 83 |
| BLADES HOLDER             | 60, 66, 77                     |
| BLADES REFRIGERANTS       |                                |
| BOOSTER BATH®             |                                |
| BOUTIQUE ACCESSORIES      |                                |
| BOWLS                     |                                |
| BOWL DISHES ON STAND      |                                |
| BREEDER                   |                                |
| BROOM                     |                                |
| BRUSHES                   |                                |