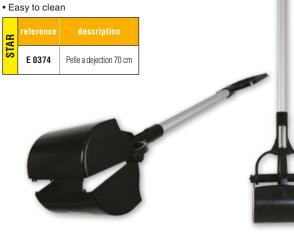

description          |
|-----|-----------|----------------------|
| ST/ | E 0026    | Leight 10,5 x 4,5 cm |

### **8 DISPENSERS DISPLAY BOX**

Display with 8 bag dispensers with paw design. Each dispenser contains 20 black roll bags.

| AR | reference | description |
|----|-----------|-------------|
| ST | E 0028    | Display     |



### POOP SCOOP

Put a little color in this daily gesture and citizen thanks to this plastic shovel resistant, practical and hygienic allows to collect the droppings of your animal on any type of surface without having to bend down.

### Characteristics:

· Handy with one hand: just press on both parts of the handle so that the shovel unfolds.

· Handle long enough that will allow you to collect the droppings without bending down and thus to spare your back









### POOP SCOOP

Poop scoop, made of metal, ideal to pick up droppings from kennels and garden.



This page is subject to the Terms and Conditions of Sales published at the end of the export price list. All our prices are shown before tax - General catalogue reserved for professionals Photos for illustration purposes only - Copy, even partial, is strictly forbidden

сm

# **PUPPY HYGIENE**

### **TOILET BOARD**

C 0507

C 0508

C 0508

STAR



Educative carpets Puppy Trainer help your puppy to become clean. Can also be used for sick or locked grown-up dogs which have to urinate indoors. Carpets can be used in travel cages and kennels.

45 x 38 cm

63 x 48 cm

Length: 63 cm / Width: 48 cm / Thickness: 4 cm

|      | reference | description              |
|------|-----------|--------