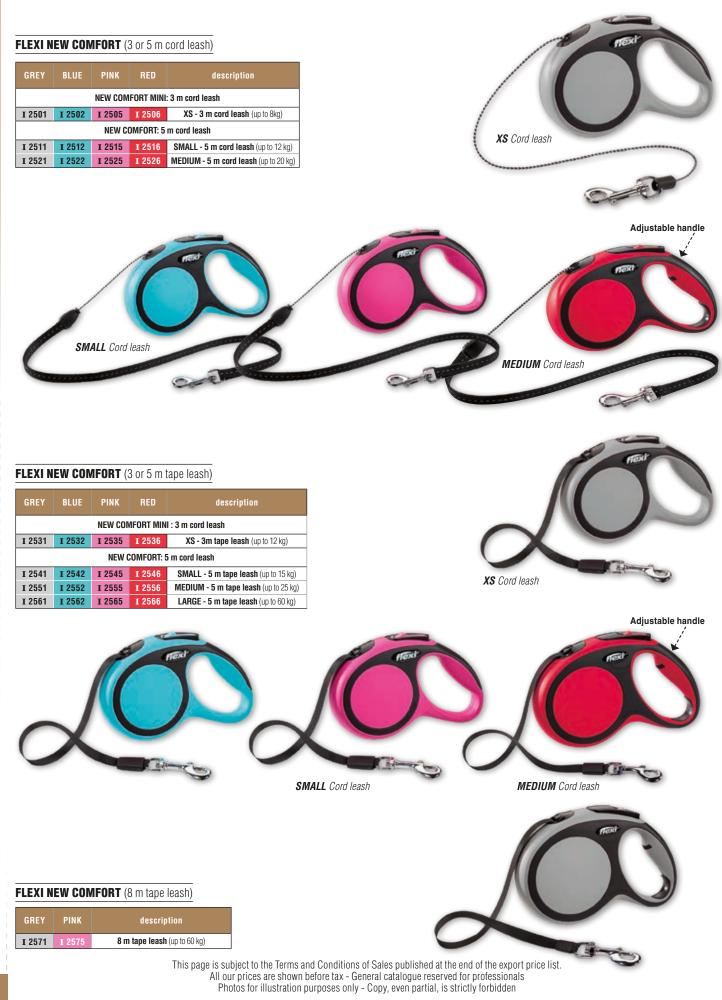

#### F-

| FABRIC BASKETS           |             |
|--------------------------|-------------|
| FABRIC NYLON COLLARS     | 182 to 209  |
| FAST STRAP               |             |
| FIBREGLASS MODULAR CAGES | 37 to 40    |
| FINGER INSERTS           | 89, 96, 105 |
| FINGER STALL             | 148         |
| FIRST AID KIT            | 113         |
| FLEXI                    | 210 to 213  |
| FLOOR MAT                | 33          |