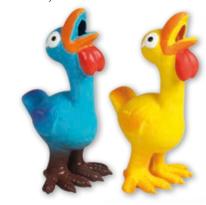

: 10 cm



SET OF 48 LATEX TOYS MEDIUM SIZE



### SET OF 24 LATEX TOYS BIG SIZE



### LATEX SQUEAKER PIG

| reference | size | description                  |
|-----------|------|------------------------------|
| 0 0013    | S    | Length 15 cm                 |
| 0 0014    | М    | Length 20 cm                 |
| 0 0015    | L    | Length 32 cm Various colours |



EL RINO

| reference | description    |  |  |  |  |
|-----------|----------------|--|--|--|--|
| 0 0303    | Length 14 cm   |  |  |  |  |
| 0 0304    | Length 16,5 cm |  |  |  |  |





### SNAKE

| reference | description    |
|-----------|----------------|
| 0 0290    | Length 24,5 cm |







TURKEY

| reference | description  |
|-----------|--------------|
| 0 0012    | Length 16 cm |

Sold individually. Various colours



### WHEEZING CHICKEN

| reference | description         |  |  |  |
|-----------|---------------------|--|--|--|
| 0 0142    | Mini size : 15 cm   |  |  |  |
| 0 0143    | Small size : 26 cm  |  |  |  |
| 0 0144    | Medium size : 40 cm |  |  |  |
| 0 0150    | Big sizee : 60 cm   |  |  |  |
|           |                     |  |  |  |



# LATEX TOYS





description

# **STRONG RUBBER TOYS**

| reference description