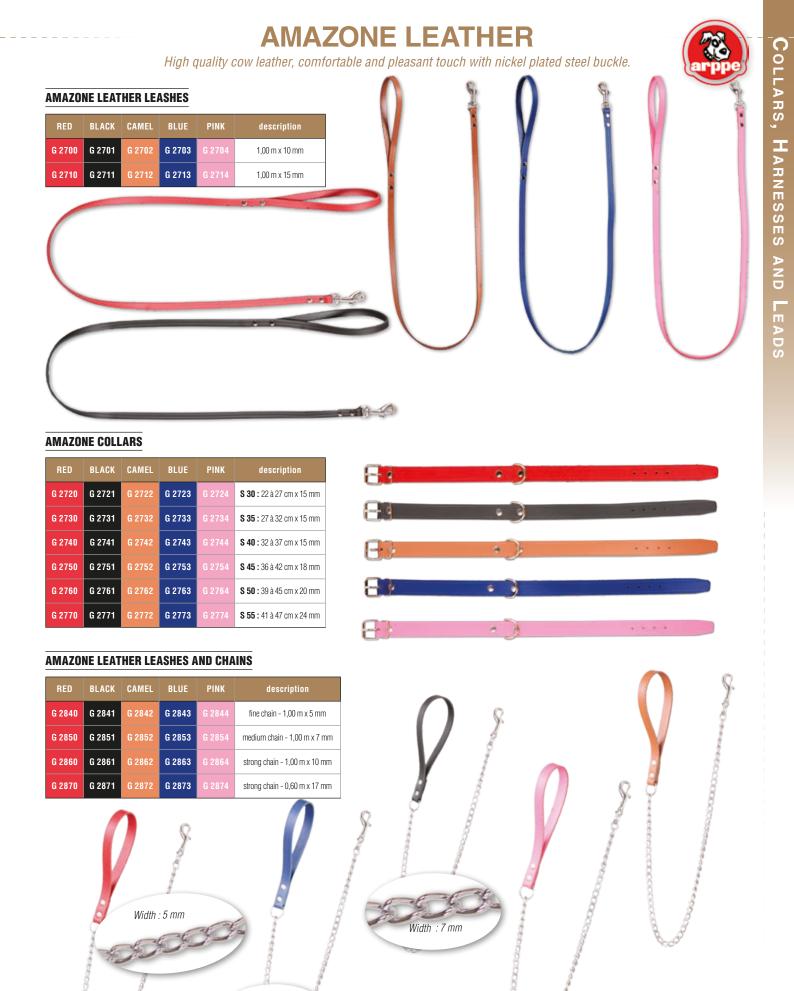

#### С

| V                               |              |
|---------------------------------|--------------|
| CABINET DRYERS                  | 55 to 59     |
| CAR ACCESSORIES                 | . 304 to 306 |
| CART                            |              |
| CAT COLLARS                     |              |
| CAT SCRATCH AND TREES           | . 366 to 370 |
| CATNIP                          | 375          |
| CAT TOYS                        | . 361 to 365 |
| CHAINS                          | 9            |
| CHALK                           | 148          |
| CHOKE COLLARS                   | . 219 to 221 |
| CLEANING WIPES                  | 114          |
| CLICKER                         | 229          |
| CLIPPERS AND ACCESSORIES        | 62 to 84     |
| COAGULANT                       | 145          |
| COAT PRINCE                     |              |
| COHESIVE STRIPS                 | 146          |
| COLLARS, HARNESSES, AND LEADS   | . 182 to 216 |
| COLOURING STICKS                |              |
| COMBS 125, 126, 127             | , 130 to 135 |
| CORKSCREW                       |              |
| COUPLES                         |              |
| COSMETICS                       | . 150 to 180 |
| COTTON STEM                     | 146          |
| COVER (SEATS AND TRUNK FOR CAR) |              |
| CSX II SCISSORS                 |              |
| CURRY COMBS                     |              |
|                                 |              |

| LATEX TOYS<br>LAWRENCE BRUSHES<br>LEATHER COLLARS<br>LITTER<br>LITTER BOXES<br>LITTER HOUSES<br>LITTER SHOVELS |  |
|----------------------------------------------------------------------------------------------------------------|--|
|                                                                                                                |  |