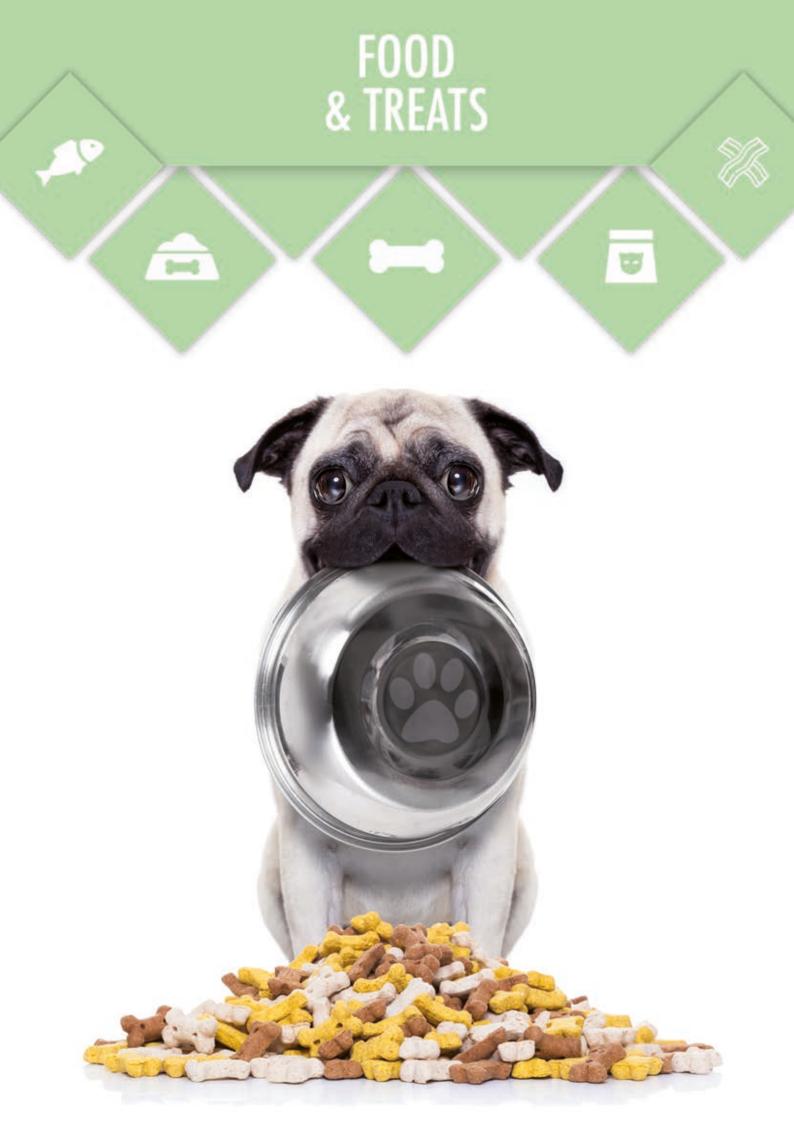

| FLUORESCENT COLLARS<br>FOAM RUBBER DUMMY<br>FOLDABLE CAGES<br>FOLDING TABLES<br>FOOD SUPPLEMENTS<br>FOOD TREATS<br>FOUNTAINS<br>FURMINATOR® | 329<br>312 to 313<br>4 to 7<br>252 to 254<br>372 to 382<br>268, 269<br> |
|---------------------------------------------------------------------------------------------------------------------------------------------|-------------------------------------------------------------------------|
| GLOVES                                                                                                                                      | 242<br>137<br>8 to 9<br>4 to 7, 12, 14 to 25                            |
| HAIR REMOVAL<br>HAND DRYER<br>HAND DRYER HOLDER<br>HAUPTNER (SCISSORS)                                                                      |                                                                         |