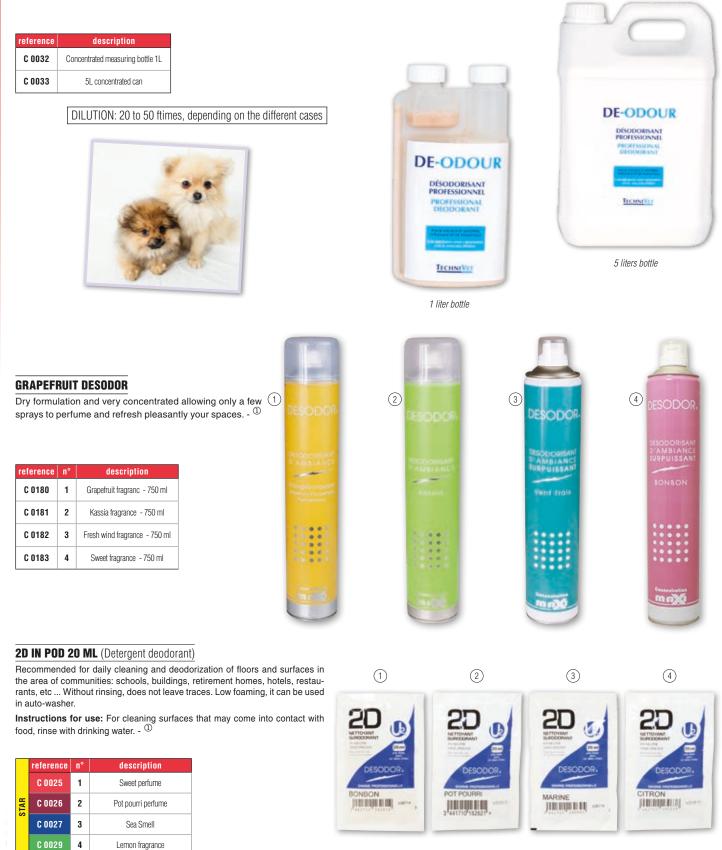

igin (effective in severe cases as against male cat urine).

De-Odour is a unique combination of terpenes, aldehydes, esters, butyrates, fragrances and emulsifiers. It's not a perfume but really a very effective deodorant. When applied, the product has a characteristic smell of chewing gum that disappears quickly, unpleasant odors having been eliminated.

Unlike bleach, which tends to fix odors, De-Odour eliminates them radically. Particularly recommended for treating livestock rooms, maternities, kennels, sleeping places (niches, cushions, sheets, blankets, bedding ... etc)

Safe for animals in treated areas, De-Odour does not release toxic or allergenic fumes. This product contains: mixture of aromatic and aliphatic aldehydes, ketones, lactones, esters, terpenes, emulsifiers and water.



### **HYGIENE AND MAINTENANCE**

#### **SOAP DISPENSER AND REFILLS**

Dispenser of liquid soap, studied for a repeated use in community. Easy to use thanks to its 800CC tank. Economic and ecological system thanks to its adjustable pump: 1 or 2 ml per pressure. Easy to install hardware. Locking.  ${}^{\oslash}$ 

| reference | description                        | For the purchase of 6 refills of                                    |
|-----------|------------------------------------|---------------------------------------------------------------------|
| C 0800    | Distributor 750 ml                 | the same code (C0810 - C0811)<br>Receive a free distributor (C0800) |
| C 0810    | Anti microbial refill 750 ml       | BACTERICIDAL EN1040, NF T 72-170                                    |