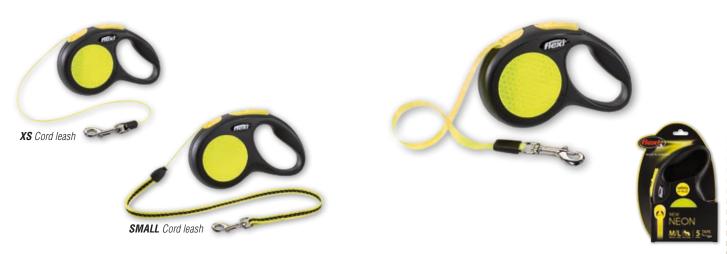

#### F-

| FABRIC BASKETS           |             |
|--------------------------|-------------|
| FABRIC NYLON COLLARS     | 182 to 209  |
| FAST STRAP               |             |
| FIBREGLASS MODULAR CAGES | 37 to 40    |
| FINGER INSERTS           | 89, 96, 105 |
| FINGER STALL             | 148         |
| FIRST AID KIT            | 113         |
| FLEXI                    | 210 to 213  |
| FLOOR MAT                | 33          |