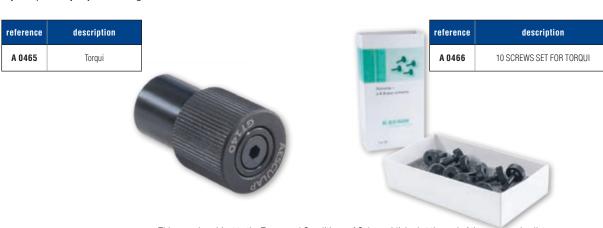

### **ALPHABETIC INDEX**

| Δ                         |                                |
|---------------------------|--------------------------------|
| AESCULAP                  |                                |
| AFTER SALES SERVICE       |                                |
| ANDIS                     | 68 to 71                       |
| APRONS                    | 118                            |
| ARMS                      | 10                             |
| ARM CLAMP                 | 11                             |
| ATOMIZER                  |                                |
| BAGS                      |                                |
| BALL TOYS                 |                                |
| BANDANNAS                 | 197                            |
| BASKET SETS               |                                |
| BATHTUBS AND ACCESSORIES. |                                |
| BEDDINGS                  | 281 to 299                     |
| BELLS                     |                                |
| BLADES                    | 60, 61, 65, 71, 73, 77, 80, 83 |
| BLADES HOLDER             | 60, 66, 77                     |
| BLADES REFRIGERANTS       |                                |
| BOOSTER BATH®             |                                |
| BOUTIQUE ACCESSORIES      |                                |
| BOWLS                     |                                |
| BOWL DISHES ON STAND      |                                |
| BREEDER                   |                                |
| BROOM                     |                                |
| BRUSHES                   |                                |