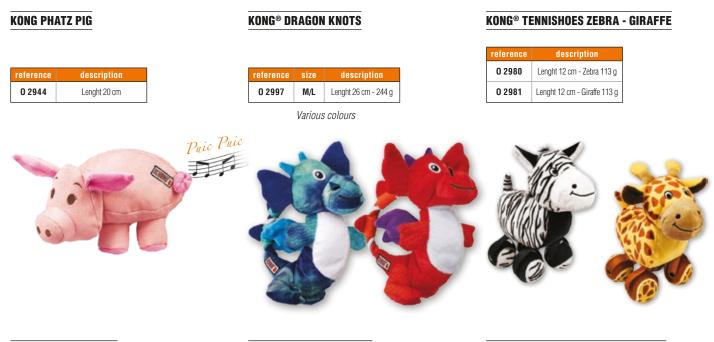

#### К —

| K9 (Cosmetics)    | 178 to 180           |
|-------------------|----------------------|
| KENNELS           | 247, 314, 315        |
| KHARA (Cosmetics) | 174 to 177           |
| KNOTS             |                      |
| KONG® TOYS        | 348 to 356, 363, 364 |
| L                 |                      |