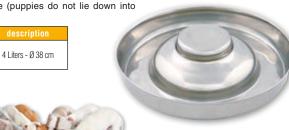

| FLUORESCENT COLLARS<br>FOAM RUBBER DUMMY<br>FOLDABLE CAGES<br>FOLDING TABLES<br>FOOD SUPPLEMENTS<br>FOOD TREATS<br>FOUNTAINS<br>FURMINATOR® | 329<br>312 to 313<br>4 to 7<br>252 to 254<br>372 to 382<br>268, 269<br> |
|---------------------------------------------------------------------------------------------------------------------------------------------|-------------------------------------------------------------------------|
| GLOVES                                                                                                                                      | 242<br>137<br>8 to 9<br>4 to 7, 12, 14 to 25                            |
| HAIR REMOVAL<br>HAND DRYER<br>HAND DRYER HOLDER<br>HAUPTNER (SCISSORS)                                                                      |                                                                         |