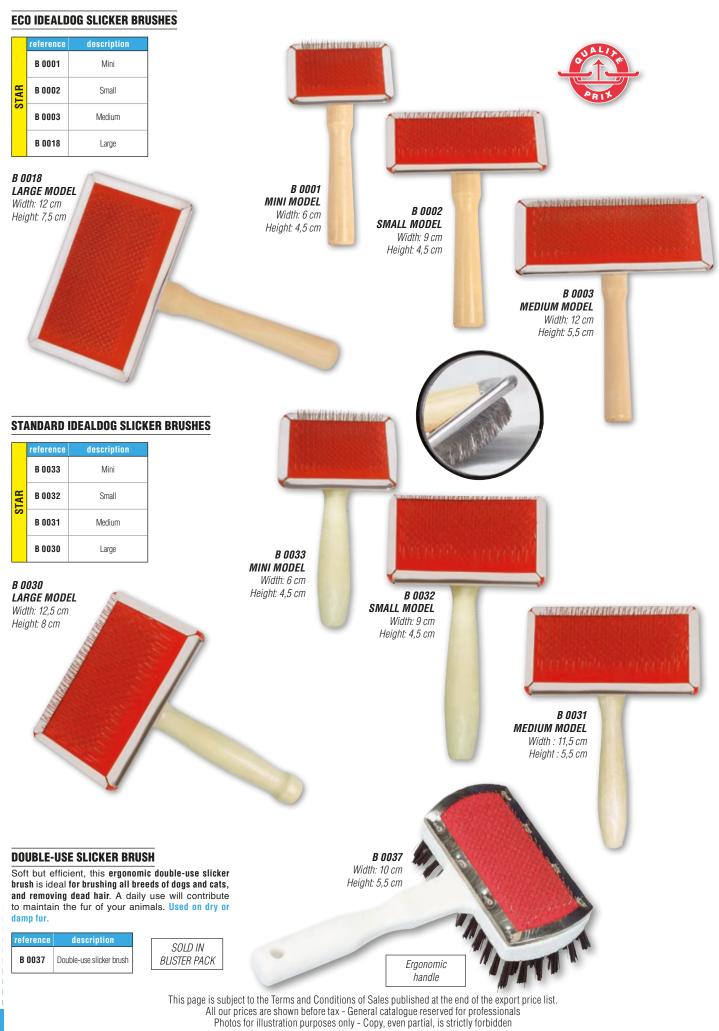

### **ALPHABETIC INDEX**

| Δ                         |                                |
|---------------------------|--------------------------------|
| AESCULAP                  |                                |
| AFTER SALES SERVICE       |                                |
| ANDIS                     | 68 to 71                       |
| APRONS                    | 118                            |
| ARMS                      | 10                             |
| ARM CLAMP                 | 11                             |
| ATOMIZER                  |                                |
| BAGS                      |                                |
| BALL TOYS                 |                                |
| BANDANNAS                 | 197                            |
| BASKET SETS               |                                |
| BATHTUBS AND ACCESSORIES. |                                |
| BEDDINGS                  | 281 to 299                     |
| BELLS                     |                                |
| BLADES                    | 60, 61, 65, 71, 73, 77, 80, 83 |
| BLADES HOLDER             | 60, 66, 77                     |
| BLADES REFRIGERANTS       |                                |
| BOOSTER BATH®             |                                |
| BOUTIQUE ACCESSORIES      |                                |
| BOWLS                     |                                |
| BOWL DISHES ON STAND      |                                |
| BREEDER                   |                                |
| BROOM                     |                                |
| BRUSHES                   |                                |