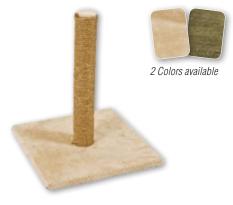

#### С

| V                               |              |
|---------------------------------|--------------|
| CABINET DRYERS                  | 55 to 59     |
| CAR ACCESSORIES                 | . 304 to 306 |
| CART                            |              |
| CAT COLLARS                     |              |
| CAT SCRATCH AND TREES           | . 366 to 370 |
| CATNIP                          | 375          |
| CAT TOYS                        | . 361 to 365 |
| CHAINS                          | 9            |
| CHALK                           | 148          |
| CHOKE COLLARS                   | . 219 to 221 |
| CLEANING WIPES                  | 114          |
| CLICKER                         | 229          |
| CLIPPERS AND ACCESSORIES        | 62 to 84     |
| COAGULANT                       | 145          |
| COAT PRINCE                     |              |
| COHESIVE STRIPS                 | 146          |
| COLLARS, HARNESSES, AND LEADS   | . 182 to 216 |
| COLOURING STICKS                |              |
| COMBS 125, 126, 127             | , 130 to 135 |
| CORKSCREW                       |              |
| COUPLES                         |              |
| COSMETICS                       | . 150 to 180 |
| COTTON STEM                     | 146          |
| COVER (SEATS AND TRUNK FOR CAR) |              |
| CSX II SCISSORS                 |              |
| CURRY COMBS                     |              |
|                                 |              |