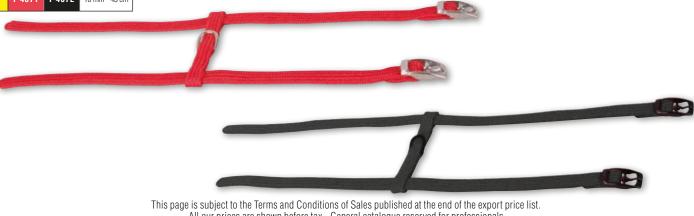

#### N \_

| NAIL CLIPPERS              | 144 to 145 |
|----------------------------|------------|
| NYLON AND FABRIC HARNESSES | 182 to 209 |
| NYLON AND FABRIC LEADS     | 182 to 209 |
|                            |            |