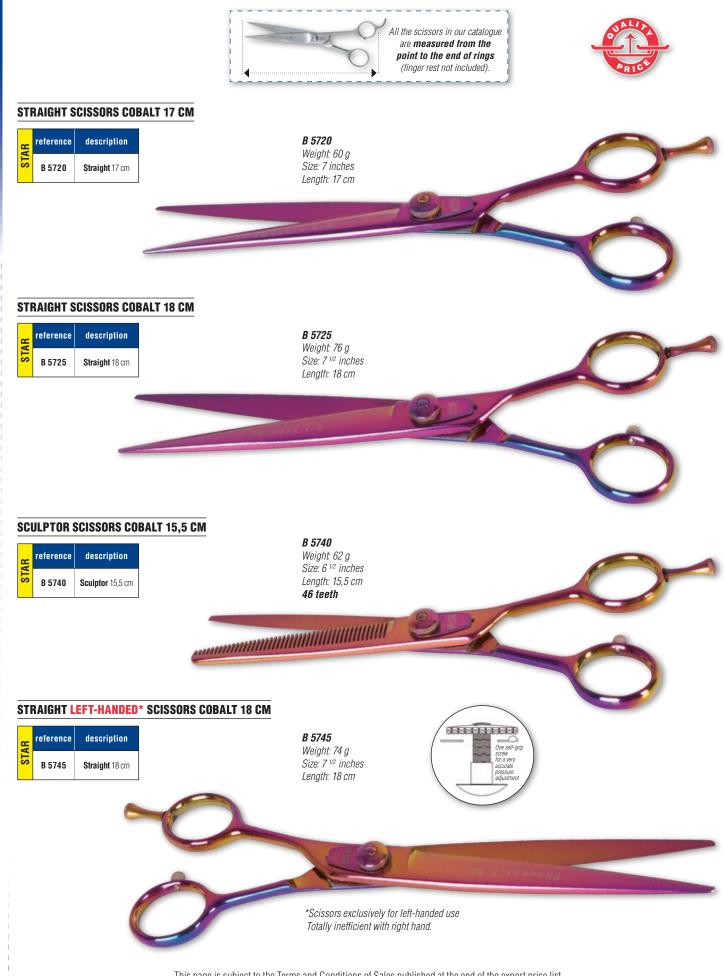

#### P

| -                      |                  |
|------------------------|------------------|
| PANTS                  | 115 to 117       |
| PARKS                  | 246, 251         |
| PHOENIX® DRYER         | 41 to 50, 52, 53 |
| PHOENIX® SCISSORS      | 90, 92 to 97     |
| PLASTIC BASKETS        | 316              |
| PLASTIC CHAINS         |                  |
| PLUSH TOYS             | 358 to 360       |
| POLYURETHANE COLLARS   | 198              |
| POOP SCOOPS            | 271              |
| PUMPS                  | 170              |
| PUPPY IDENTITY COLLARS | 242              |
| PUPPY MAT              | 272              |
|                        |                  |