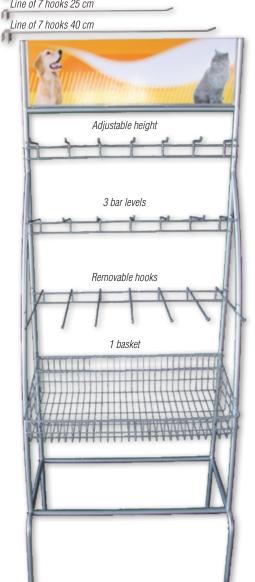

#### D DISPENSERS DISPLAYS .... 256 DOG COTTAGE® 312 DOG GOTTAGE 512 DOG GENERATION® (COSMETICS) 154 to 167 DOOGY® BEDDINGS 282 to 296 DOG GENERATION® PERFUMES 166, 167 DOG RESIDENCE® ... ..... 313 DRYERS. 41 to 54 DRYER FLEXIBLE HOLDER. ..... 11 DUMMY. 110 DOG'S AND CAT'S FASHION ... 298