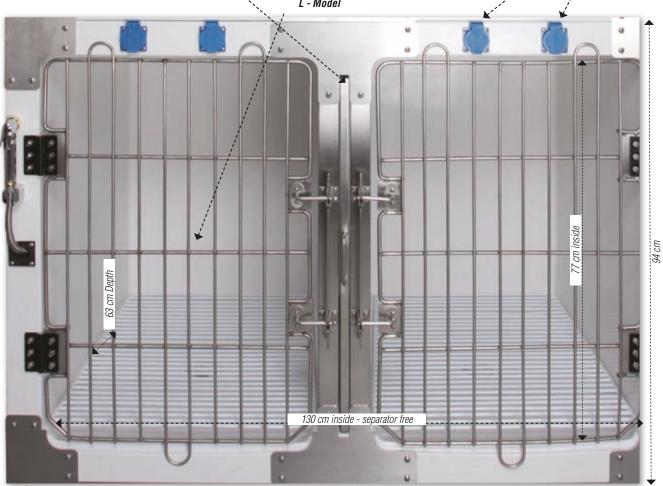

#### D DISPENSERS DISPLAYS .... 256 DOG COTTAGE® 312 DOG GOTTAGE 512 DOG GENERATION® (COSMETICS) 154 to 167 DOOGY® BEDDINGS 282 to 296 DOG GENERATION® PERFUMES 166, 167 DOG RESIDENCE® ... ..... 313 DRYERS. 41 to 54 DRYER FLEXIBLE HOLDER. ..... 11 DUMMY. 110 DOG'S AND CAT'S FASHION ... 298