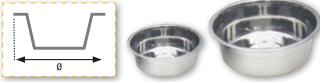

r - 750 ml |

DIMENSIONS **E0435** Height: 14 cm - Width: 32 cm - Length: 56 cm Bowl: diameter of 13 cm (0.25 litre)



DIMENSIONS **E0436** Height: 17 cm - Width: 40 cm - Length: 70 cm Bowl: diameter of 16.5 cm (0.75 litre)





#### **PUPPIES STAINLESS STEEL BOWL**

The puppy bowl allows thanks to its shape a simple use (puppies do not lie down in the bowl)

| reference | description        |
|-----------|--------------------|
| E 0892    | 4 Liters - Ø 38 cm |



#### **STAINLESS STEEL BOWLS**

|      | reference | description        |
|------|-----------|--------------------|
|      | E 0202    | Ø 13,5 cm - 0,35 L |
| AR   | E 0203    | Ø 16,5 cm - 0,75 L |
| STAR | E 0204    | Ø 21,5 cm - 1,75 L |
|      | E 0206    | Ø 25 cm - 2,8 L    |
|      | E 0207    | Ø 27,5 cm - 4 L    |





### HYGIENE AND MAINTENANCE

#### **DE-ODOUR** (Air freshener)

Concentrated deodorant for breeding premises or bedding. De-Odour is a creamy white liquid, 100% biodegradable, intended for the elimination of all odors, of chemical or animal origin (effective in severe cases as against male cat urine).

De-Odour is a unique combination of terpenes, aldehydes, esters, butyrates, fragrances and emulsifiers. It's not a perfume but really a very effective deodorant. When applied, the product has a characteristic smell of chewing gum that disappears quickly, unpleasant odors having been eliminated.

Unlike bleach, which tends to fix odors, De-Odour eliminates them radically. Particularly recommended for treating livestock rooms, maternities, kennels, sleeping places (niches, cushions, sheets,