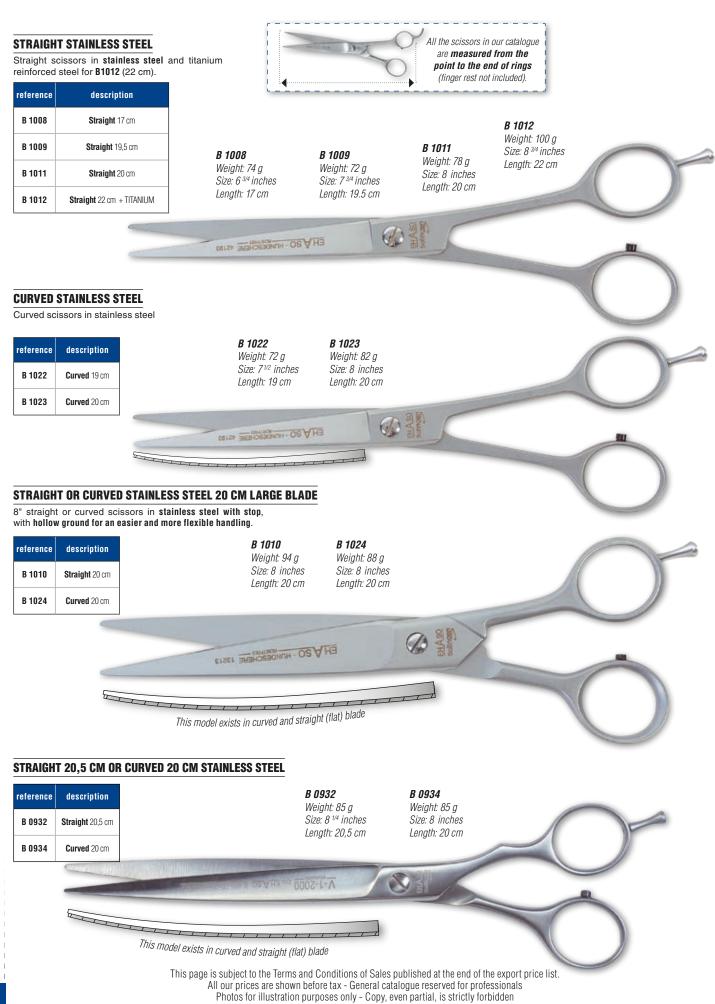

2 x white 2 x black ; spare stoppers – 1 x transparent white and 1 x black; spare screws – 1 x white and 1 x black.





## **PHŒNIX® PRO SCISSORS**

**The Phænix® Pro** scissors are made of Japanese steel 440c. This **stainless steel contains up to 18 % chromium.** Used initially for the manufacturing of surgical instruments. It is now usually used for the manufacturing of cutting tools for hairdressers and groomers. **Comfort and precision guaranteed.** 



## PHŒNIX<sup>®</sup> PRO SCISSORS





PHENIX



## **EHASO SCISSORS**

The EHASO SCISSORS have been HAND-MADE in Solingen Germany for more than 60 years. These scissors are not industrially manufactured but traditionally made by experienced craftsmen. Beautifully crafted, the edge of their micro-toothed blades is especially sharp.



## **EHASO SCISSORS**



### **SCULPTOR 1 STAINLESS STEEL BLADE 16,5 CM** Sculptor scissors, one 6 1/2" blade made of stainless B 1032 steel with stop. 45 teeth. Weight: 58 g Size: 6 1/2 inches reference description Length: 16,5 cm 45 teeth B 1032 Sculptor 16,5 cm **THINNING SCISSORS 2 STAINLESS STEEL BLADES 15,5 CM** Thinning scissors, two 6 1/4" blades made of stainless steel with stop. 30 teeth. B 1034 reference description Weight: 85 g Size: 6 <sup>1/4</sup> inches Length: 15,5 cm B 1034 Thinning 15,5 cm 30 teeth **CURVED 17 CM ROUND ENDS** B 1021 Weight: 44 g Size: 6 3/4 inches Length: 17 cm (n)HOSBONNH - OS VHD 5<sup>3/4</sup> straight scissors in **standard steel**, especially B 1006 Weight : 46 g Size : 5 3/4 pouces Length : 14,5 cm N H STRAIGHT TITANIUM COBALT 16,5 CM AND 20 CM