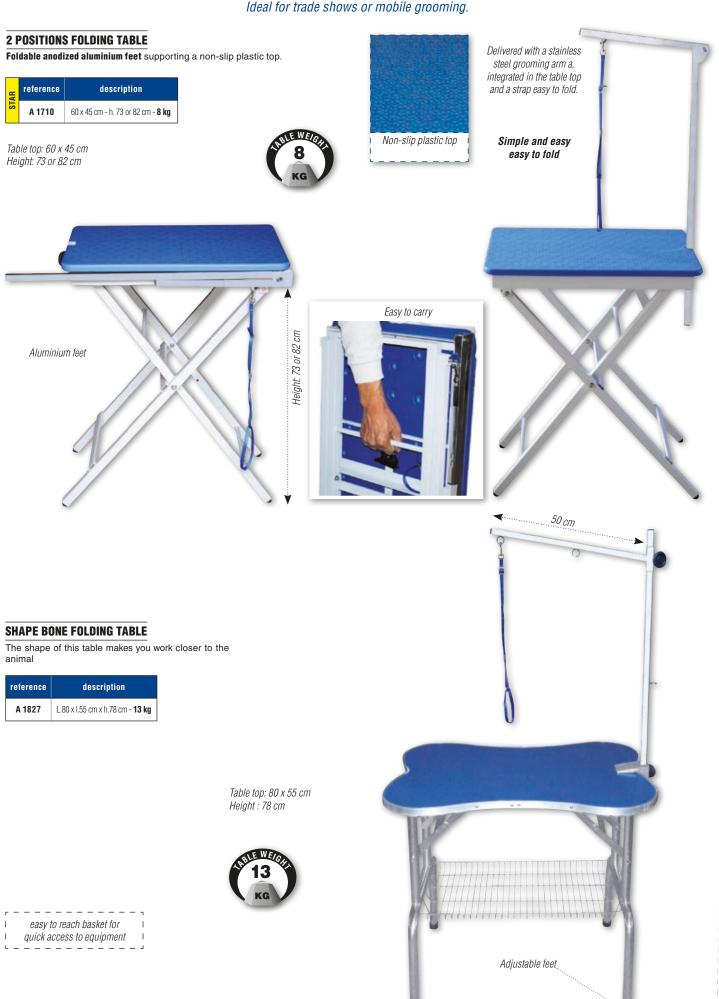

| FLUORESCENT COLLARS<br>FOAM RUBBER DUMMY<br>FOLDABLE CAGES<br>FOLDING TABLES<br>FOOD SUPPLEMENTS<br>FOOD TREATS<br>FOUNTAINS<br>FURMINATOR® | 329<br>312 to 313<br>4 to 7<br>252 to 254<br>372 to 382<br>268, 269<br> |
|---------------------------------------------------------------------------------------------------------------------------------------------|-------------------------------------------------------------------------|
| GLOVES                                                                                                                                      | 242<br>137<br>8 to 9<br>4 to 7, 12, 14 to 25                            |
| HAIR REMOVAL<br>HAND DRYER<br>HAND DRYER HOLDER<br>HAUPTNER (SCISSORS)                                                                      |                                                                         |