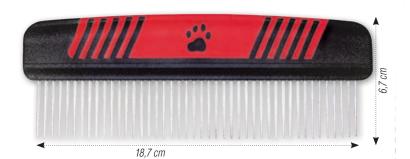

#### С

| V                               |              |
|---------------------------------|--------------|
| CABINET DRYERS                  | 55 to 59     |
| CAR ACCESSORIES                 | . 304 to 306 |
| CART                            |              |
| CAT COLLARS                     |              |
| CAT SCRATCH AND TREES           | . 366 to 370 |
| CATNIP                          | 375          |
| CAT TOYS                        | . 361 to 365 |
| CHAINS                          | 9            |
| CHALK                           | 148          |
| CHOKE COLLARS                   | . 219 to 221 |
| CLEANING WIPES                  | 114          |
| CLICKER                         | 229          |
| CLIPPERS AND ACCESSORIES        | 62 to 84     |
| COAGULANT                       | 145          |
| COAT PRINCE                     |              |
| COHESIVE STRIPS                 | 146          |
| COLLARS, HARNESSES, AND LEADS   | . 182 to 216 |
| COLOURING STICKS                |              |
| COMBS 125, 126, 127             | , 130 to 135 |
| CORKSCREW                       |              |
| COUPLES                         |              |
| COSMETICS                       | . 150 to 180 |
| COTTON STEM                     | 146          |
| COVER (SEATS AND TRUNK FOR CAR) |              |
| CSX II SCISSORS                 |              |
| CURRY COMBS                     |              |
|                                 |              |