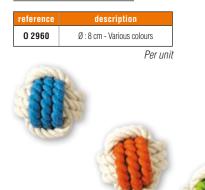

#### К —

| K9 (Cosmetics)    | 178 to 180           |
|-------------------|----------------------|
| KENNELS           | 247, 314, 315        |
| KHARA (Cosmetics) | 174 to 177           |
| KNOTS             |                      |
| KONG® TOYS        | 348 to 356, 363, 364 |
| L                 |                      |