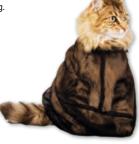

the bottom of the bath is essential for grooming small breeds as their paws could get trapped in the holes on the floor of the bathtub.



#### **ECONOMY POWER SHOWER HEAD**

You can save up to 50% water and keep a constant pressure and temperature WITH A SIMPLE PRESS OF THE THUMB.



#### "CAT BAG"

To wash your cat, use the Cat Bag! This bag in light polyester allows to pass the water and the shampoo. The cat slides easily in the bag thanks to a wide opening. You can adjust the bag at the level of the collar. The cat, which is completely in the bag, can move but cannot scratch you. The drying is faster and easier because the Cat Bag does not keep the water. He can be also used for small dogs, rabbits and other small animals. Beware: never leave unsupervised an animal in the Cat Bag.





#### **BATHTUB RAMP FOR A1867**

The optional non-slip ramp is recommended for larger breeds so they can enter and exit the bath easily.



#### **SPARE HOSE**

Spare hose for Sirocco, Zephir and Alize, can be used on bathtubs A 1839 and A 1836

|             | reference | description                                 |
|-------------|-----------|---------------------------------------------|
| <b>STAR</b> | A 1831    | From 1,10 m to 2,10 m                       |
|             | A 1831    | Manchon adaptateur pour<br>Sonora-Harmattan |



#### **OUICK INOX**

By laying a water repulsive and antistatic film QUICK INOX brings back original shine, wipes out stains and dust and other splatters. Eliminates water and chalky traces and prevents from their deposit.

| reference | description  |