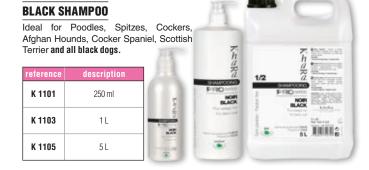

| haRa            |                                         |
| K 1091                             | 250 ml         | 5              | FRO and         | I FROM                                  |
| K 1093                             | 1 L            | + 10           | The page field. | And |
| K 1095                             | 5 L            |                |                 | SL AMMAG                                |

# PROFESSIONAL SHAMPOOS

### **UNIVERSAL SHAMPOO**

Concentrated professional shampoo. Suits to all kinds of dogs and coats. Can be used on horses.



### **JUNIPER OIL SHAMPOO**

Designed for professionals, this is a medicated shampoo. It is efficient against dandruff and small cuts.

| reference | description |
|-----------|-------------|
| K 1145    | 5 L         |





### **PROFESSIONAL SHAMPOO**

Concentrated shampoo formulated for professionals, specially breeders and groomers.

| eference | description |            |            |
|----------|-------------|------------|------------|
| K 1165   | 5 L         |            |            |
| K 1166   | 20 L        | T instance | h transfer |
|          |             |            |            |
|          |             | Blank C    |            |



# KhaRa<sup>•</sup>

# **KHARA**

# C Н **MSO**

# CAT AND PUPPY

### **DEGREASING CAT SHAMPOO**

This shampoo is specially formulated to degrease cats' coats without damaging the fur. It preserves the texture and adds a bit of volume to fine-furred show cats. It fights static electricity and effectively deodorizes the coat.

|      |                | 4    |
|