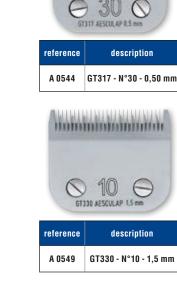

### **ALPHABETIC INDEX**

| Δ                         |                                |
|---------------------------|--------------------------------|
| AESCULAP                  |                                |
| AFTER SALES SERVICE       |                                |
| ANDIS                     | 68 to 71                       |
| APRONS                    | 118                            |
| ARMS                      | 10                             |
| ARM CLAMP                 | 11                             |
| ATOMIZER                  |                                |
| BAGS                      |                                |
| BALL TOYS                 |                                |
| BANDANNAS                 | 197                            |
| BASKET SETS               |                                |
| BATHTUBS AND ACCESSORIES. |                                |
| BEDDINGS                  | 281 to 299                     |
| BELLS                     |                                |
| BLADES                    | 60, 61, 65, 71, 73, 77, 80, 83 |
| BLADES HOLDER             | 60, 66, 77                     |
| BLADES REFRIGERANTS       |                                |
| BOOSTER BATH®             |                                |
| BOUTIQUE ACCESSORIES      |                                |
| BOWLS                     |                                |
| BOWL DISHES ON STAND      |                                |
| BREEDER                   |                                |
| BROOM                     |                                |
| BRUSHES                   |                                |