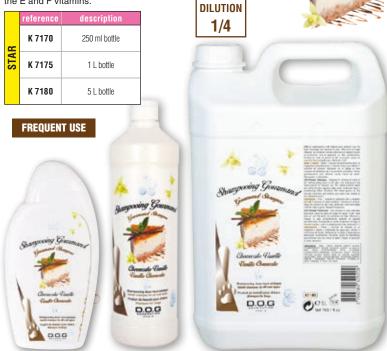

rs deeply the hair capsules and leaves a conditioning effect. Enriched with wheat-germs oil, the formula nourishes and softens the coat thanks to the E and F vitamins.

|      | reference | description   |
|------|-----------|---------------|
| œ    | K 7150    | 250 ml bottle |
| STAI | K 7155    | 1 L bottle    |
|      | K 7160    | 5 L bottle    |

0.0.0









### **VANILLA CHEESECAKE SHAMPOO**

This gourmand shampoo with authentic perfume of vanilla cheesecake has been formulated to clean all types of coats without been harsh to the skin. Ideal for a frequent use, this shampoo vanilla cheesecake strengthens and repairs deeply the hair capsules and leaves a conditioning effect. Enriched with wheatgerms oil, the formula nourishes and softens the coat thanks to the E and F vitamins.





# DOG GENERATION®

### FRUITY SHAMPOO

The Dog Generation<sup>®</sup> Laboratories have developed the fruity range with the main goal of combining efficiency and pleasure. You will find in this range the ideal products that will bring brilliance and vitality to any kind of fur and coat. This selection of shampoos and conditioners get its beneficial properties from extracts of carefully selected fruits. The captivating fragrances of these formulas are developed to respect the skin of both animals and users.

INEO PARABEN FREE Natural fruit extract

### **STIMULATING SHAMPOO, KIWI EXTRACT**

Thanks to the high content of vitamin C and trace elements in Kiwi, this shampoo strengthens hair fibres and restores volume and elasticity. The formula, enriched with cornflower extract, helps to wa