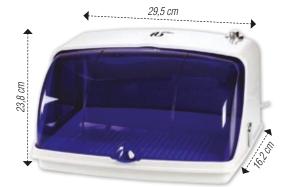

geur 24 mm |
| A 0464    | Station de charge  |

### Included:

- Clipper blade
- 1 blade comb • 1 brush
- Oil
- Dock station • User manual

### AKKURATA

- 3 positions clipper blade : 0.5mm 1.5mm 3mm
- Less than 250g
- 50 minutes service capacity
- Charge indicator on the clipper
- 2H full charge
- Blades cannot be sharpened





- 1 brush
- Oil
- Dock station
- User manual





## MAINTENANCE AND CLEANING

AESCUN

GT420

Ideal for cleaning cutting heads and scissors

### **STERILIZER MINI IDEAL BEAUTY**

Sterilizer made of plastic that sterilizes metal, plastic or organic material in one hour (lamp included)

| reference | description                  |
|-----------|------------------------------|
| A 0752    | Mini professional sterilizer |
| A 0751    | Lamp for sterilizer          |





Accessories not included.

### **STERILIZER**

Sterilizer made of plastic that sterilizes metal, plastic or organic material in one hour (lamp included)

| reference | description |
|-----------|-------------|
| A 0755    | STERILIZER  |



## LAMP FOR STERILIZER

| STAR | reference | description         |
|------|-----------|---------------------|
|      | A 0751    | Lamp for sterilizer |
|      |           |                     |

This page is subject to the Terms and Conditions of Sales published at the end of the export price list. All our prices are shown before tax - General catalogue reserved for professionals Photos for illustration purposes only - Copy, even partial, is strictly forbidden

- 3



## MAINTENANCE AND CLEANING

This device can work with clear water but for an op