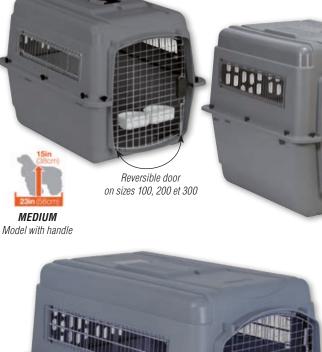

|     |

| reference      | description      | dimensions |       |        |
|----------------|------------------|------------|-------|--------|
| rererence      | uescription      | length     | width | height |
|                | WITH HANI        | DLE        |       |        |
| L 0570         | 100 - Small      | 53 cm      | 41 cm | 38 cm  |
| L 0571         | 200 Medium       | 71 cm      | 52 cm | 55 cm  |
| WITHOUT HANDLE |                  |            |       |        |
| L 0572         | 300 - Inter      | 81 cm      | 57 cm | 61 cm  |
| L 0573         | 400 - Large      | 91 cm      | 64 cm | 69 cm  |
| L 0574         | 500 - Xtra-large | 102 cm     | 69 cm | 76 cm  |
| L 0575         | 700 - Giant      | 122 cm     | 82 cm | 89 cm  |





INTER

Model with handle



SMALL





3 points door for sizes 500 and 700 for a stronger solidity



6 fixing points

GIANT

21in

This page is subject to the Terms and Conditions of Sales published at the end of the export price list. All our prices are shown before tax - General catalogue reserved for professionals Photos for illustration purposes only - Copy, even partial, is strictly forbidden

m

## WIRE MESH DOORS

| reference                     | description                                    |  |  |
|-------------------------------|------------------------------------------------|--|--|
| 1 VA                          | RI KENNEL (prior model) - 2 points doors       |  |  |
| L 0401                        | 100 Small                                      |  |  |
| L 0404                        | 400 Large