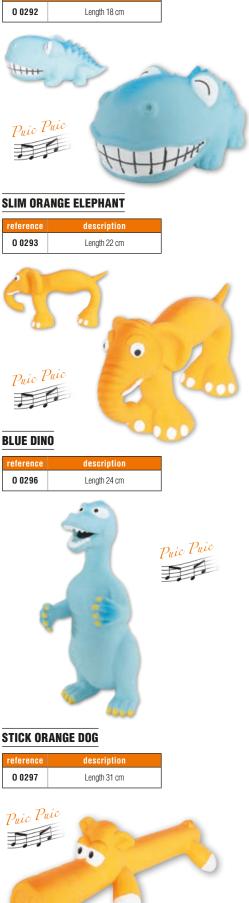

colours |



EL RINO

| reference | description    |  |  |  |  |
|-----------|----------------|--|--|--|--|
| 0 0303    | Length 14 cm   |  |  |  |  |
| 0 0304    | Length 16,5 cm |  |  |  |  |





### SNAKE

| reference | description    |
|-----------|----------------|
| 0 0290    | Length 24,5 cm |







TURKEY

| reference | description  |
|-----------|--------------|
| 0 0012    | Length 16 cm |

Sold individually. Various colours



### WHEEZING CHICKEN

| reference | description         |  |  |  |
|-----------|---------------------|--|--|--|
| 0 0142    | Mini size : 15 cm   |  |  |  |
| 0 0143    | Small size : 26 cm  |  |  |  |
| 0 0144    | Medium size : 40 cm |  |  |  |
| 0 0150    | Big sizee : 60 cm   |  |  |  |
|           |                     |  |  |  |



# LATEX TOYS





description

# **STRONG RUBBER TOYS**

| reference description