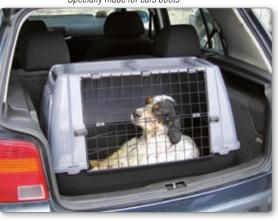

#### F-

| FABRIC BASKETS           |             |
|--------------------------|-------------|
| FABRIC NYLON COLLARS     | 182 to 209  |
| FAST STRAP               |             |
| FIBREGLASS MODULAR CAGES | 37 to 40    |
| FINGER INSERTS           | 89, 96, 105 |
| FINGER STALL             | 148         |
| FIRST AID KIT            | 113         |
| FLEXI                    | 210 to 213  |
| FLOOR MAT                | 33          |