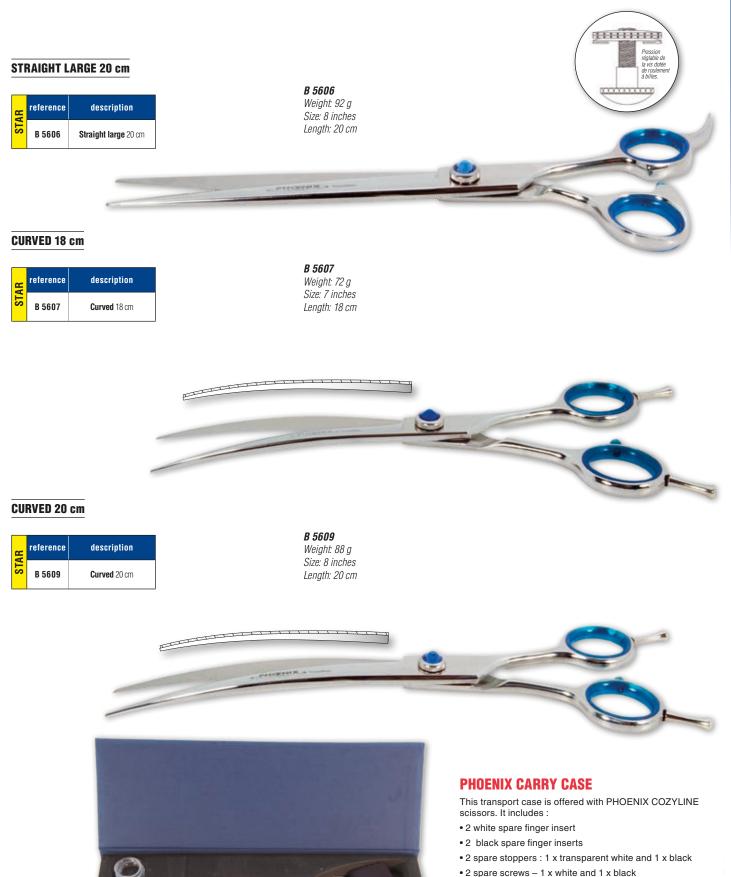

#### P

| -                      |                  |
|------------------------|------------------|
| PANTS                  | 115 to 117       |
| PARKS                  | 246, 251         |
| PHOENIX® DRYER         | 41 to 50, 52, 53 |
| PHOENIX® SCISSORS      | 90, 92 to 97     |
| PLASTIC BASKETS        | 316              |
| PLASTIC CHAINS         |                  |
| PLUSH TOYS             | 358 to 360       |
| POLYURETHANE COLLARS   | 198              |
| POOP SCOOPS            | 271              |
| PUMPS                  | 170              |
| PUPPY IDENTITY COLLARS | 242              |
| PUPPY MAT              | 272              |
|                        |                  |