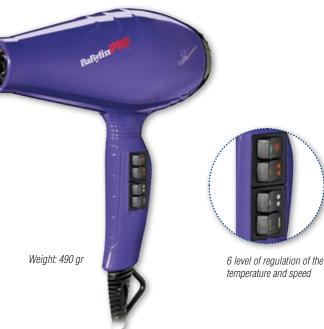

ed filter

#### VIOLA HAND DRYER

A central lonic generator allows an in-depth action with its millions of generated negative ions. It dissipate the tension due to the static electricity in the top of the hair. Thanks to the lonic technology, the hair is soothe, soft, supple, shiny and extremly easy to comb. The lightness and balanced design of this hand dryer make of this hand dryer the perfect professional tool to fight against the musculoskeletal disorders and professional diseases.

| reference | description                      |  |
|-----------|----------------------------------|--|
| A 0258    | BIANCO VIOLA (a nozzle) - 2100 W |  |

#### Power: 2100 W

Speed settings : 130km/h A nozzle (6 mm x 70 mm) Removable back filter for an easy and fast maintenance Professional cable 2.70 m



#### **PRO EXCESS HAND DRYER**

The lightness and balanced design of this hand dryer make of this hand dryer the perfect professional tool to fight against the musculoskeletal disorders and professional diseases thanks to its ergonomic handle. A central lonic generator allows an in-depth action with its millions of generated negative ions. It dissipate the tension due to the static electricity in the top of the hair. Thanks to the lonic technology, the hair is soothe, soft, supple, shiny and extremly easy to comb.

| reference | description                       |
|-----------|-----------------------------------|
| A 0257    | BIANCO VIOLA (2 nozzles) - 2100 W |

#### **BLACK MOSER MINI STRAIGHTENER**

Professional tourmaline ceramic mini straightener.

- Tourmaline ceramic technology fo