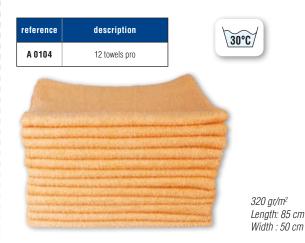

% POLYAMIDE. WASHABLE AT 30°C

|      | description                  | GREEN  | BROWN  | GREY   | BLUE   | PINK   | BLUE   |
|------|------------------------------|--------|--------|--------|--------|--------|--------|
| STAR | 2 towels - <b>40 x 60 cm</b> | A 2200 | A 2201 | A 2203 | A 2202 | A 1102 | A 1103 |
|      | 2 towels - 60 x 100 cm       | A 2210 | A 2211 | A 2213 | A 2212 | A 1104 | A 1105 |

#### **MASSAGE AND BATH GLOVES**

A texture that eliminates dirt. Ideal for removing dead hair. For dogs with long or short hair.

| STAR | reference | description |
|------|-----------|-------------|
| ST   | B 0258    | Max 8       |





ABSORB UP TO 1 L WATER

**TOWEL "QUICK DRY"** 

reference

A 0148

STAR

#### **12 SPONGE TOWELS**

Set of 12 sponge towels 85 cm x 50 cm. 100% COTON



### MICROFIBER BATHROBE

This high quality microfiber bathrobe is worn by dogs after washing. The elastic at the neck and the inserts for the legs allow impeccable maintenance to dry all parts of the body of the animal. Microfiber with its high water absorption capacity accelerates the drying of the hair. This bathrobe is the essential accessory of the grooming salon. Available in 4 sizes and 2 colors. Neck length at the tail.

|      | BLUE   | ROSE   | size | description                   |
|------|--------|--------|------|-------------------------------|
|      | A 2300 | A 2301 | S    | Max length 32 cm Height 31 cm |
| STAR | A 2310 | A 2311 | М    | Max length 44 cm Height 36 cm |
|      | A 2320 | A 2321 | L    | Max length 60 cm Height 56 cm |
|      | A 2330 | A 2331 | XL   | Ma