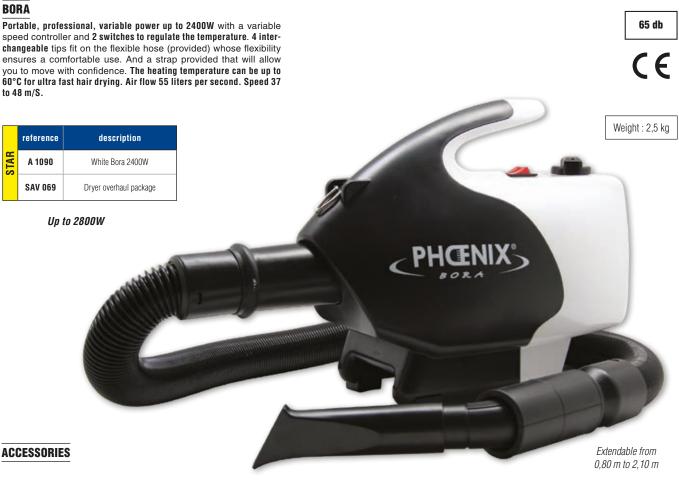

#### P

| -                      |                  |
|------------------------|------------------|
| PANTS                  | 115 to 117       |
| PARKS                  | 246, 251         |
| PHOENIX® DRYER         | 41 to 50, 52, 53 |
| PHOENIX® SCISSORS      | 90, 92 to 97     |
| PLASTIC BASKETS        | 316              |
| PLASTIC CHAINS         |                  |
| PLUSH TOYS             | 358 to 360       |
| POLYURETHANE COLLARS   | 198              |
| POOP SCOOPS            | 271              |
| PUMPS                  | 170              |
| PUPPY IDENTITY COLLARS | 242              |
| PUPPY MAT              | 272              |
|                        |                  |