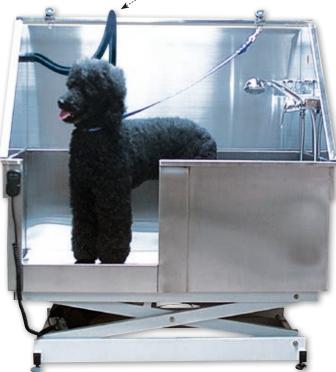

#### F-

| FABRIC BASKETS           |             |
|--------------------------|-------------|
| FABRIC NYLON COLLARS     | 182 to 209  |
| FAST STRAP               |             |
| FIBREGLASS MODULAR CAGES | 37 to 40    |
| FINGER INSERTS           | 89, 96, 105 |
| FINGER STALL             | 148         |
| FIRST AID KIT            | 113         |
| FLEXI                    | 210 to 213  |
| FLOOR MAT                | 33          |