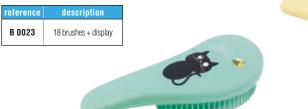

### **ALPHABETIC INDEX**

| Δ                         |                                |
|---------------------------|--------------------------------|
| AESCULAP                  |                                |
| AFTER SALES SERVICE       |                                |
| ANDIS                     | 68 to 71                       |
| APRONS                    | 118                            |
| ARMS                      | 10                             |
| ARM CLAMP                 | 11                             |
| ATOMIZER                  |                                |
| BAGS                      |                                |
| BALL TOYS                 |                                |
| BANDANNAS                 | 197                            |
| BASKET SETS               |                                |
| BATHTUBS AND ACCESSORIES. |                                |
| BEDDINGS                  | 281 to 299                     |
| BELLS                     |                                |
| BLADES                    | 60, 61, 65, 71, 73, 77, 80, 83 |
| BLADES HOLDER             | 60, 66, 77                     |
| BLADES REFRIGERANTS       |                                |
| BOOSTER BATH®             |                                |
| BOUTIQUE ACCESSORIES      |                                |
| BOWLS                     |                                |
| BOWL DISHES ON STAND      |                                |
| BREEDER                   |                                |
| BROOM                     |                                |
| BRUSHES                   |                                |