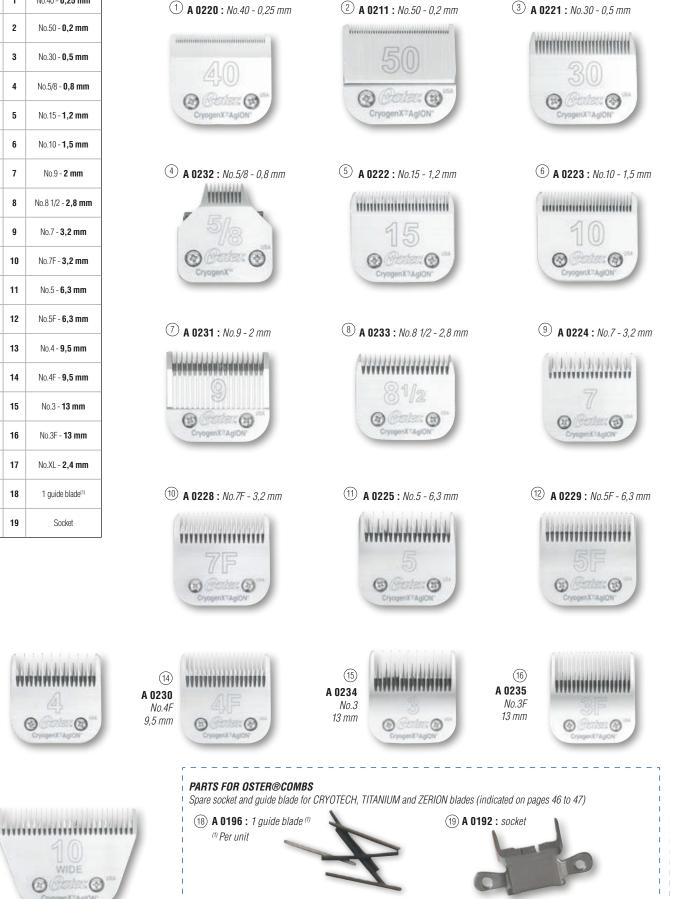

### **ALPHABETIC INDEX**

| Δ                         |                                |
|---------------------------|--------------------------------|
| AESCULAP                  |                                |
| AFTER SALES SERVICE       |                                |
| ANDIS                     | 68 to 71                       |
| APRONS                    | 118                            |
| ARMS                      | 10                             |
| ARM CLAMP                 | 11                             |
| ATOMIZER                  |                                |
| BAGS                      |                                |
| BALL TOYS                 |                                |
| BANDANNAS                 | 197                            |
| BASKET SETS               |                                |
| BATHTUBS AND ACCESSORIES. |                                |
| BEDDINGS                  | 281 to 299                     |
| BELLS                     |                                |
| BLADES                    | 60, 61, 65, 71, 73, 77, 80, 83 |
| BLADES HOLDER             | 60, 66, 77                     |
| BLADES REFRIGERANTS       |                                |
| BOOSTER BATH®             |                                |
| BOUTIQUE ACCESSORIES      |                                |
| BOWLS                     |                                |
| BOWL DISHES ON STAND      |                                |
| BREEDER                   |                                |
| BROOM                     |                                |
| BRUSHES                   |                                |