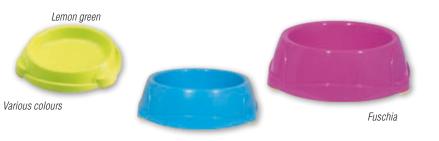

### **ALPHABETIC INDEX**

| Δ                         |                                |
|---------------------------|--------------------------------|
| AESCULAP                  |                                |
| AFTER SALES SERVICE       |                                |
| ANDIS                     | 68 to 71                       |
| APRONS                    | 118                            |
| ARMS                      | 10                             |
| ARM CLAMP                 | 11                             |
| ATOMIZER                  |                                |
| BAGS                      |                                |
| BALL TOYS                 |                                |
| BANDANNAS                 | 197                            |
| BASKET SETS               |                                |
| BATHTUBS AND ACCESSORIES. |                                |
| BEDDINGS                  | 281 to 299                     |
| BELLS                     |                                |
| BLADES                    | 60, 61, 65, 71, 73, 77, 80, 83 |
| BLADES HOLDER             | 60, 66, 77                     |
| BLADES REFRIGERANTS       |                                |
| BOOSTER BATH®             |                                |
| BOUTIQUE ACCESSORIES      |                                |
| BOWLS                     |                                |
| BOWL DISHES ON STAND      |                                |
| BREEDER                   |                                |
| BROOM                     |                                |
| BRUSHES                   |                                |