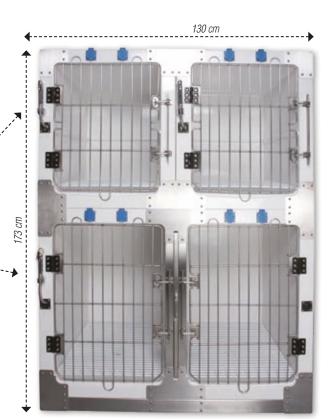

|
| A 0633    | Adaptable top 1/4 to divide modular cage M 0630 |
| A 0634    | Adaptable top 1/2 to divide modular cage M 0630 |

1/4 dividing tray



130 cm

1/2 dividing tray

Two ventilations



### FIBREGLASS MODULAR CAGES



This security cage in fiberglass is resistant, do not scratch and easy to clean. It gives a healthy environment to your animal while awaiting for treatment. The acrylic door in option can transform the cage into a medical treatment cage. Several cages of different sizes can be assembled according to your needs. Delivered with a shower head, socket and draining system.

| reference | size | description                          |
|-----------|------|--------------------------------------|
| A 0644    | L    | Width 130 x Depth 69 x Height 173 cm |







#### **FLEXIBLE CAGE IN FIBERGLASS**

This security cage in fiberglass is resistant, do not scratch and easy to clean. It gives a healthy environment to your animal while awaiting for treatment. The acrylic door in option can transform the cage into a medical treatment cage. Several cages of different sizes can be assembled according to your needs. Delivered with a shower head, socket and draining system.

| reference | size | description                          |
|-----------|------|--------------------------------------|
| A 0643    | L    | Width 130 x Depth 69 x Height 188 cm |





This page is subject to the Terms and Conditions of Sales published at the end of the export price list. All our prices are shown before tax - General catalogue reserved for professionals Photos for illu