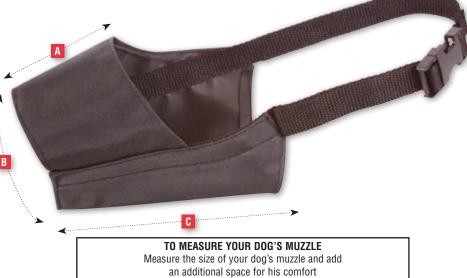

#### М –

| MAT SPLITTER         | 125        |
|----------------------|------------|
| METEOR II (SCISSORS) | 108        |
| MIXING BOTTLE        | 113        |
| MOSER®               |            |
| MUZZLES              | 222 to 224 |
|                      |            |