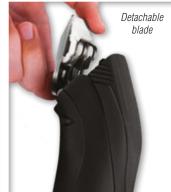

### **ALPHABETIC INDEX**

| Δ                         |                                |
|---------------------------|--------------------------------|
| AESCULAP                  |                                |
| AFTER SALES SERVICE       |                                |
| ANDIS                     | 68 to 71                       |
| APRONS                    | 118                            |
| ARMS                      | 10                             |
| ARM CLAMP                 | 11                             |
| ATOMIZER                  |                                |
| BAGS                      |                                |
| BALL TOYS                 |                                |
| BANDANNAS                 | 197                            |
| BASKET SETS               |                                |
| BATHTUBS AND ACCESSORIES. |                                |
| BEDDINGS                  | 281 to 299                     |
| BELLS                     |                                |
| BLADES                    | 60, 61, 65, 71, 73, 77, 80, 83 |
| BLADES HOLDER             | 60, 66, 77                     |
| BLADES REFRIGERANTS       |                                |
| BOOSTER BATH®             |                                |
| BOUTIQUE ACCESSORIES      |                                |
| BOWLS                     |                                |
| BOWL DISHES ON STAND      |                                |
| BREEDER                   |                                |
| BROOM                     |                                |
| BRUSHES                   |                                |