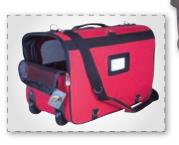

2 pockets on each extremities **and a padded shoulder strap.** 

|             | reference | description               |  |  |
|-------------|-----------|---------------------------|--|--|
| <b>STAR</b> | L 1425    | 42 x 21 cm - Height 25 cm |  |  |
|             | L1426     | 42 x 21 cm - Height 25 cm |  |  |

Length : 42 cm Width: 21 cm Height: 25 cm



## **DOOGY® STAR BAGS**



## **RIGID BAG** (WHEELED BAG)

This wheeled bag has 4 wheels, a main shoulder strap and a carrying handle. The inside bottom of the bag is removable and washable. There are ventilation meshes on the 3 sides and 1 pocket at the back.

| <b>R</b> | RED    | BLACK  | description               |
|----------|--------|--------|---------------------------|
| ST       | L 1416 | L 1417 | 50 x 30 cm - Height 33 cm |





Height : 33 cm

## "BONE" SOFT BAG

This padded soft bag has a zipper on the top. There is 1 lateral pocket with a bone pattern and 2 carrying handles.

| AR | reference | description                 |
|----|-----------|-----------------------------|
| ST | L 1427    | 44,5 x 23 cm - Height 28 cm |



Width : 44,5 cm Length: 23 cm Height : 28 cm

#### DYNAMIC BAG (WHEELED BACKPACK)

This wheeled backpack has 2 sets of twin wheels and a telescoping aluminium handle. The two shoulder straps are padded for more comfort. there are ventilation meshes and pockets with zippers on each side. There is one main zipper at the front for a total or a partial opening.

|             | RED    | BLACK  | description               |
|-------------|--------|--------|---------------------------|
| <b>STA