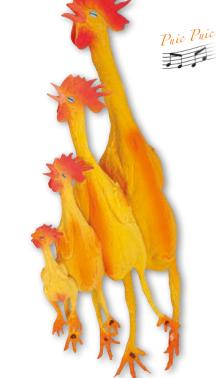

gth 32 cm Various colours |



EL RINO

| reference | description    |  |  |  |  |
|-----------|----------------|--|--|--|--|
| 0 0303    | Length 14 cm   |  |  |  |  |
| 0 0304    | Length 16,5 cm |  |  |  |  |





### SNAKE

| reference | description    |
|-----------|----------------|
| 0 0290    | Length 24,5 cm |







TURKEY

| reference | description  |
|-----------|--------------|
| 0 0012    | Length 16 cm |

Sold individually. Various colours



### WHEEZING CHICKEN

| reference | description         |  |  |  |
|-----------|---------------------|--|--|--|
| 0 0142    | Mini size : 15 cm   |  |  |  |
| 0 0143    | Small size : 26 cm  |  |  |  |
| 0 0144    | Medium size : 40 cm |  |  |  |
| 0 0150    | Big sizee : 60 cm   |  |  |  |
|           |                     |  |  |  |



# LATEX TOYS





description

# **STRONG RUBBER TOYS**

| reference description