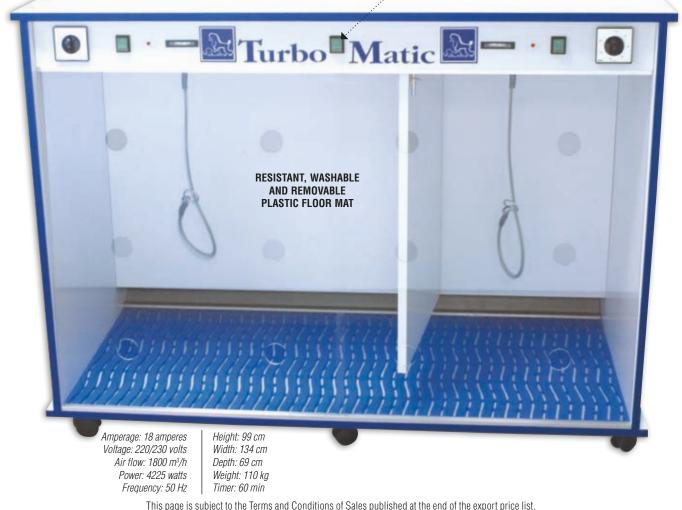

sures a better air circulation and a better ventilation which grant optimal drying results. Furthermore, 2 warning lights ensure that the heating elements do properly function. 3 low consumption spotlights – 1 watt – which light up the cabinet dryer facilitate the surveillance of the drying process and animal behaviour.

WARNING : this cabinet dryer is absolutely not a waiting area. The dog must be under your supervision.

| reference | description              |  |
|-----------|--------------------------|--|
| A 0287    | TURBOMATIC Cabinet dryer |  |





#### TURBO AMBIENT VENTILATION

VERY PRACTICAL FOR THE SUMMER, the turbo ambient ventilation SWITCH increases the air flow and causes the temperature of the Cabinet dryer to drop. DO NOT USE IF THE ROOM TEMPERATURE IS LOWER THAN 20°C.



All our prices are shown before tax - General catalogue reserved for professionals Photos for illustration purposes only - Copy, even partial, is strictly forbidden



### PHŒNIX BLADES CLASSIC

### CLASSIC RANGE

|             | reference        | n° | description            |
|-------------|------------------|----|------------------------|
|             | A 1401           | 1  | No.40 - <b>0,25 mn</b> |
|             | A 1402           | 2  | No.30 - <b>0,5 mm</b>  |
|             | A 1404           | 3  | No.5/8 - <b>0,8 mm</b> |
|             | A 1408           | 4  | No.15 - <b>1,2 mm</b>  |
|             | A 1409           | 5  | No.10 - <b>1,6 mm</b>  |
|             | A 1410           | 6  | No.9 - <b>2 mm</b>     |
|             | A 1414           | 7  | No.7 - <b>3 mm</b>     |