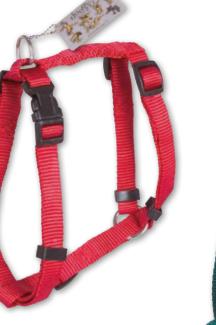

#### N \_

| NAIL CLIPPERS              | 144 to 145 |
|----------------------------|------------|
| NYLON AND FABRIC HARNESSES | 182 to 209 |
| NYLON AND FABRIC LEADS     | 182 to 209 |
|                            |            |