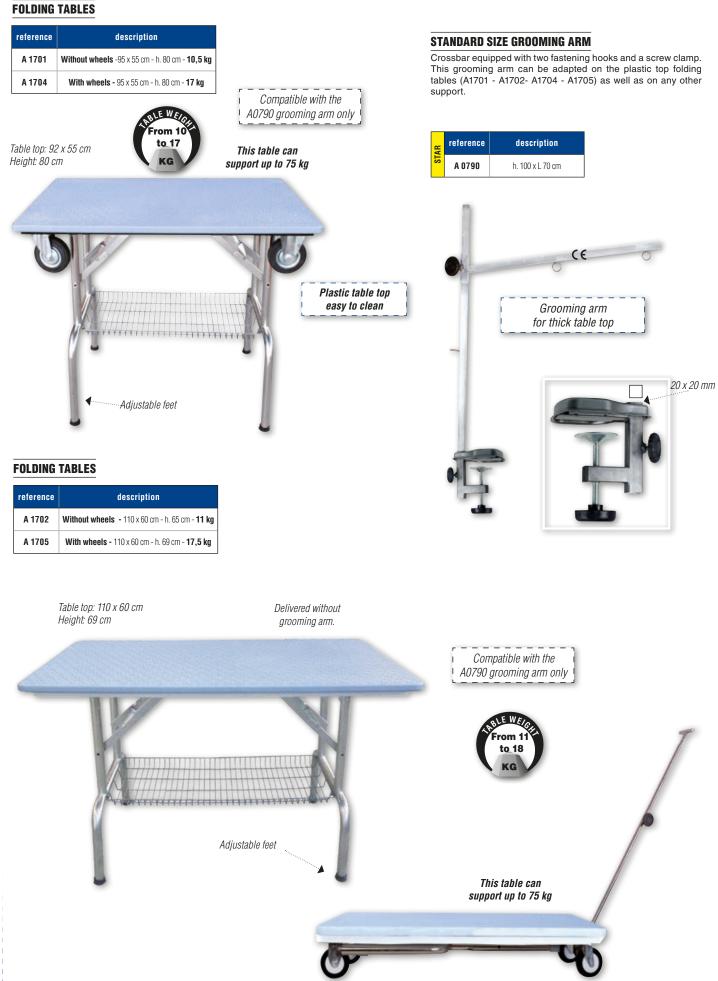

| FLUORESCENT COLLARS<br>FOAM RUBBER DUMMY<br>FOLDABLE CAGES<br>FOLDING TABLES<br>FOOD SUPPLEMENTS<br>FOOD TREATS<br>FOUNTAINS<br>FURMINATOR® | 329<br>312 to 313<br>4 to 7<br>252 to 254<br>372 to 382<br>268, 269<br> |
|---------------------------------------------------------------------------------------------------------------------------------------------|-------------------------------------------------------------------------|
| GLOVES                                                                                                                                      | 242<br>137<br>8 to 9<br>4 to 7, 12, 14 to 25                            |
| HAIR REMOVAL<br>HAND DRYER<br>HAND DRYER HOLDER<br>HAUPTNER (SCISSORS)                                                                      |                                                                         |