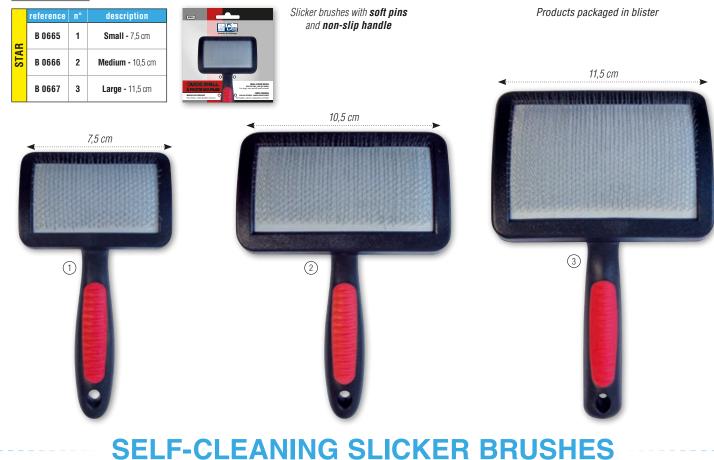

#### М –

| MAT SPLITTER         | 125        |
|----------------------|------------|
| METEOR II (SCISSORS) | 108        |
| MIXING BOTTLE        | 113        |
| MOSER®               |            |
| MUZZLES              | 222 to 224 |
|                      |            |