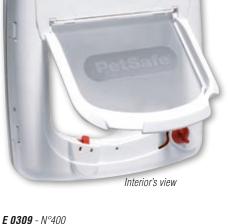

| 0             |            |
|---------------|------------|
| OH MY DOG®    | 150 to 153 |
| OSCAR FRANCK® | 122        |
| OSTER®        | 63 to 67   |
| OVERALLS      | 115 to 118 |