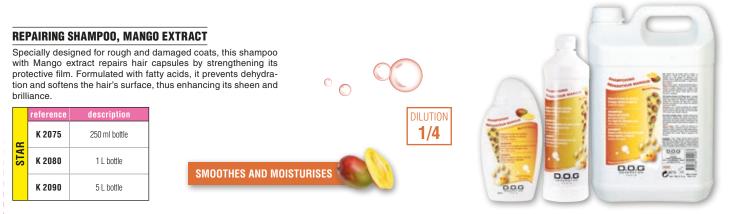

t yellowish stains and restores the brightness of white coats.

| STAR | reference | description   |
|------|-----------|---------------|
|      | K 2005    | 250 ml bottle |
|      | K 2010    | 1 L bottle    |
|      | K 2020    | 5 L bottle    |



### **REGENERANTING SHAMPOO, PASSION FRUIT EXTRACT**

Extract of Passion fruit nourishes and regenerates damaged hair fibres without greasing and weighing them down. The combination of wheat proteins and vitamin F repairs, protects and reinforces your pet's coat, leaving it smooth and soft. Specially recommended for German shepherd and Scottish...

| STAR | reference | description   |
|------|-----------|---------------|
|      | K 2040    | 250 ml bottle |
|      | K 2045    | 1 L bottle    |
|      | K 2055    | 5 L bottle    |



0.0.0





# DOG GENERATION® SINCE 1999

DILUTION

0.0.0

DOG GENERATION PARIS

0.0.0

D.O.G

COSMETIC

# FRUITY SHAMPOO

### ACEROLA BRILLIANCE SHAMPOO

Ideal shampoo to restore brilliance of dull and damaged coats often exposed outdoors. The extract of Acerola, also called "cherry of West Indies", is renowned for its high content of vitamin C, B1, B6 and A as well as its minerals and fruit acids. The combination of these components fortifies hair capsules and restores brilliance, revealing luminous and shiny hair.

|      | reference | description   |
|------|-----------|---------------|
|      | K 2110    | 250 ml bottle |
| STAR | K 2115    | 1 L bottle    |
| S    | K 2125    | 5 L bottle    |
|      | K 2130    | 20 L bottle   |



### PEACH SHAMPOO

This shampoo suits perfectly well for dogs