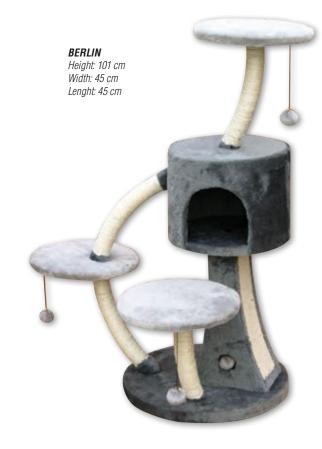

#### С

| V                               |              |
|---------------------------------|--------------|
| CABINET DRYERS                  | 55 to 59     |
| CAR ACCESSORIES                 | . 304 to 306 |
| CART                            |              |
| CAT COLLARS                     |              |
| CAT SCRATCH AND TREES           | . 366 to 370 |
| CATNIP                          | 375          |
| CAT TOYS                        | . 361 to 365 |
| CHAINS                          | 9            |
| CHALK                           | 148          |
| CHOKE COLLARS                   | . 219 to 221 |
| CLEANING WIPES                  | 114          |
| CLICKER                         | 229          |
| CLIPPERS AND ACCESSORIES        | 62 to 84     |
| COAGULANT                       | 145          |
| COAT PRINCE                     |              |
| COHESIVE STRIPS                 | 146          |
| COLLARS, HARNESSES, AND LEADS   | . 182 to 216 |
| COLOURING STICKS                |              |
| COMBS 125, 126, 127             | , 130 to 135 |
| CORKSCREW                       |              |
| COUPLES                         |              |
| COSMETICS                       | . 150 to 180 |
| COTTON STEM                     | 146          |
| COVER (SEATS AND TRUNK FOR CAR) |              |
| CSX II SCISSORS                 |              |
| CURRY COMBS                     |              |
|                                 |              |