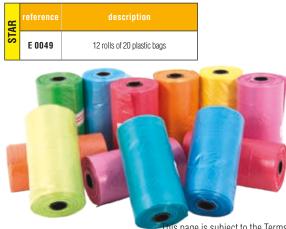

untain |

### **DRINKWELL® FILTERS**

| reference | size | description                   |
|-----------|------|-------------------------------|
| E 0490    | 1    | 3 filters for E0480 and E0481 |
| E 0491    | 2    | 3 Charcoal filters for E0482  |
| E 0492    | 3    | 2 Foam filters for E0482      |





# **HYGIENE**

### BAG DISPENSER

### **BAG DISPENSER**



### POOP BAG 4X20 BAGS

| AR | reference | description                                 |
|----|-----------|---------------------------------------------|
| ST | E 0048    | Set of 3 rolls of 20 bags - Various colours |



### **MULTICOLOUR POOP BAG**

Put a little color in this daily gesture and citizen through these refills in bright colors. These refills are sold in packs of 12 rolls of 20 plastic bags and 4 different colors.



### POOP BAG 4X20 BAGS

| AR | reference | description                              |
|----|-----------|------------------------------------------|
| ST | E 0047    | Set of 4 rolls of 20 bags - Black colour |





### **BIODEGRADABLE POOP BAG**

Biodegradable natural plastic bags to pick up dog poop. In corn, for a perfect respect of the environment.



# **HYGIENE**

### **BAG DISPENSER / FLASHLIGHT**

This bag dispenser will also allow you to enlighten you during night walks with your dog.

### Characteristics:

- Torch and bag holder
- Convenient for evening walks with the dog
- 60 bags included
- Can be attached to to belt buckles or backpacks
- The handle of the flashlight serves as a distributor
- Simply unscrew and integrate the roll of 20 bags
- Works with 2 button cell batterie