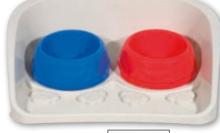

### **ALPHABETIC INDEX**

| Δ                         |                                |
|---------------------------|--------------------------------|
| AESCULAP                  |                                |
| AFTER SALES SERVICE       |                                |
| ANDIS                     | 68 to 71                       |
| APRONS                    | 118                            |
| ARMS                      | 10                             |
| ARM CLAMP                 | 11                             |
| ATOMIZER                  |                                |
| BAGS                      |                                |
| BALL TOYS                 |                                |
| BANDANNAS                 | 197                            |
| BASKET SETS               |                                |
| BATHTUBS AND ACCESSORIES. |                                |
| BEDDINGS                  | 281 to 299                     |
| BELLS                     |                                |
| BLADES                    | 60, 61, 65, 71, 73, 77, 80, 83 |
| BLADES HOLDER             | 60, 66, 77                     |
| BLADES REFRIGERANTS       |                                |
| BOOSTER BATH®             |                                |
| BOUTIQUE ACCESSORIES      |                                |
| BOWLS                     |                                |
| BOWL DISHES ON STAND      |                                |
| BREEDER                   |                                |
| BROOM                     |                                |
| BRUSHES                   |                                |