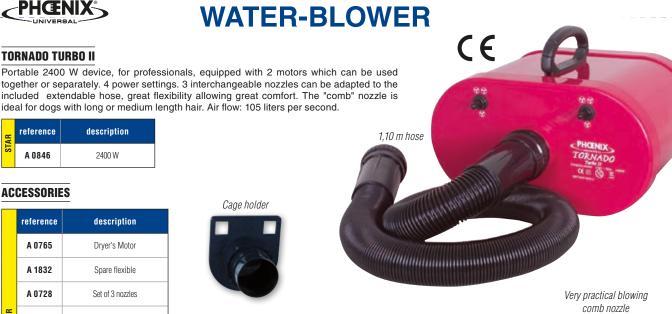

#### D DISPENSERS DISPLAYS .... 256 DOG COTTAGE® 312 DOG GOTTAGE 512 DOG GENERATION® (COSMETICS) 154 to 167 DOOGY® BEDDINGS 282 to 296 DOG GENERATION® PERFUMES 166, 167 DOG RESIDENCE® ... ..... 313 DRYERS. 41 to 54 DRYER FLEXIBLE HOLDER. ..... 11 DUMMY. 110 DOG'S AND CAT'S FASHION ... 298

#### P

| -                      |                  |
|------------------------|------------------|
| PANTS                  | 115 to 117       |
| PARKS                  | 246, 251         |
| PHOENIX® DRYER         | 41 to 50, 52, 53 |
| PHOENIX® SCISSORS      | 90, 92 to 97     |
| PLASTIC BASKETS        | 316              |
| PLASTIC CHAINS         |                  |
| PLUSH TOYS             | 358 to 360       |
| POLYURETHANE COLLARS   | 198              |
| POOP SCOOPS            | 271              |
| PUMPS                  | 170              |
| PUPPY IDENTITY COLLARS | 242              |
| PUPPY MAT              | 272              |
|                        |                  |