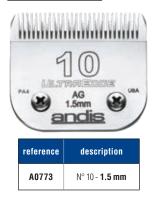

### **ALPHABETIC INDEX**

| Δ                         |                                |
|---------------------------|--------------------------------|
| AESCULAP                  |                                |
| AFTER SALES SERVICE       |                                |
| ANDIS                     | 68 to 71                       |
| APRONS                    | 118                            |
| ARMS                      | 10                             |
| ARM CLAMP                 | 11                             |
| ATOMIZER                  |                                |
| BAGS                      |                                |
| BALL TOYS                 |                                |
| BANDANNAS                 | 197                            |
| BASKET SETS               |                                |
| BATHTUBS AND ACCESSORIES. |                                |
| BEDDINGS                  | 281 to 299                     |
| BELLS                     |                                |
| BLADES                    | 60, 61, 65, 71, 73, 77, 80, 83 |
| BLADES HOLDER             | 60, 66, 77                     |
| BLADES REFRIGERANTS       |                                |
| BOOSTER BATH®             |                                |
| BOUTIQUE ACCESSORIES      |                                |
| BOWLS                     |                                |
| BOWL DISHES ON STAND      |                                |
| BREEDER                   |                                |
| BROOM                     |                                |
| BRUSHES                   |                                |