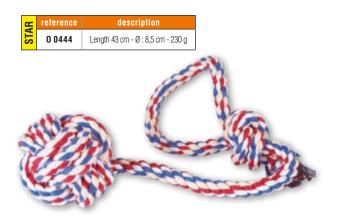

#### К —

| K9 (Cosmetics)    | 178 to 180           |
|-------------------|----------------------|
| KENNELS           | 247, 314, 315        |
| KHARA (Cosmetics) | 174 to 177           |
| KNOTS             |                      |
| KONG® TOYS        | 348 to 356, 363, 364 |
| L                 |                      |