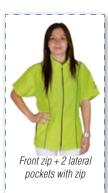

ANGELA OVERALLS

Hight collar and short sleeves overall. The dog-cat logo is embroidered on the back and the left sleeve. Full lenght zip. 2 lateral pockets with zip. 100% polyester, satine effect.

#### Washable at $40^\circ$

ROFESSIONAL EQUIPMENT

#### SIZES OF ANGELA OVERALLS

Size S: chest 110 cm - length 66 cm Size M: chest 114 cm - length 67 cm Size L: chest 118 cm - length 68 cm Size XL: chest 122 cm - length 69 cm Size XXL: chest 126 cm - length 70 cm



|      | Taille   | PINK   | BLUE   | GREEN  |
|------|----------|--------|--------|--------|
|      | Size S   | A 3100 | A 3101 | A 3102 |
| ~    | Size M   | A 3110 | A 3111 | A 3112 |
| STAR | Size L   | A 3120 | A 3121 | A 3122 |
|      | Size XL  | A 3130 | A 3131 | A 3132 |
|      | Size XXL | A 3140 | A 3141 | A 3142 |









#### CARINA OVERALLS (SLEEVELESS)

Overalls (collarless and sleeveless). Dog / cat pattern embroidered on chest. **Zipper** with total opening. **1 plated flap** pocket. 100% POLYES-TER SATIN ASPECT.

MACHINE-WASHABLE AT 40° C.

|      |             |        |        | 40°C    |
|------|-------------|--------|--------|---------|
|      | description | BLUE*  | PINK*  | ORANGE* |
|      | Size S      | A 1174 | A 1184 | A 1194  |
| ~    | Size M      | A 1175 | A 1185 | A 1195  |
| STAR | Size L      | A 1176 | A 1186 | A 1196  |
|      | Size XL     | A 1177 | A 1187 | A 1197  |
|      | Size XXL    | A 1178 | A 1188 | A 1198  |

\* embroidered colours

SIZES OF CARINA OVERALLS Size S: chest 94 cm - length 60 cm Size M: chest 98 cm - length 60 cm Size L: chest 110 cm - length 62 cm S