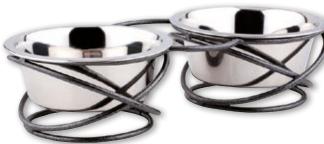

### **ALPHABETIC INDEX**

| Δ                         |                                |
|---------------------------|--------------------------------|
| AESCULAP                  |                                |
| AFTER SALES SERVICE       |                                |
| ANDIS                     | 68 to 71                       |
| APRONS                    | 118                            |
| ARMS                      | 10                             |
| ARM CLAMP                 | 11                             |
| ATOMIZER                  |                                |
| BAGS                      |                                |
| BALL TOYS                 |                                |
| BANDANNAS                 | 197                            |
| BASKET SETS               |                                |
| BATHTUBS AND ACCESSORIES. |                                |
| BEDDINGS                  | 281 to 299                     |
| BELLS                     |                                |
| BLADES                    | 60, 61, 65, 71, 73, 77, 80, 83 |
| BLADES HOLDER             | 60, 66, 77                     |
| BLADES REFRIGERANTS       |                                |
| BOOSTER BATH®             |                                |
| BOUTIQUE ACCESSORIES      |                                |
| BOWLS                     |                                |
| BOWL DISHES ON STAND      |                                |
| BREEDER                   |                                |
| BROOM                     |                                |
| BRUSHES                   |                                |