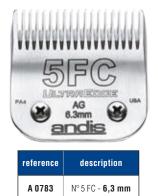

### **ALPHABETIC INDEX**

| Δ                         |                                |
|---------------------------|--------------------------------|
| AESCULAP                  |                                |
| AFTER SALES SERVICE       |                                |
| ANDIS                     | 68 to 71                       |
| APRONS                    | 118                            |
| ARMS                      | 10                             |
| ARM CLAMP                 | 11                             |
| ATOMIZER                  |                                |
| BAGS                      |                                |
| BALL TOYS                 |                                |
| BANDANNAS                 | 197                            |
| BASKET SETS               |                                |
| BATHTUBS AND ACCESSORIES. |                                |
| BEDDINGS                  | 281 to 299                     |
| BELLS                     |                                |
| BLADES                    | 60, 61, 65, 71, 73, 77, 80, 83 |
| BLADES HOLDER             | 60, 66, 77                     |
| BLADES REFRIGERANTS       |                                |
| BOOSTER BATH®             |                                |
| BOUTIQUE ACCESSORIES      |                                |
| BOWLS                     |                                |
| BOWL DISHES ON STAND      |                                |
| BREEDER                   |                                |
| BROOM                     |                                |
| BRUSHES                   |                                |

#### С

| V                               |              |
|---------------------------------|--------------|
| CABINET DRYERS                  | 55 to 59     |
| CAR ACCESSORIES                 | . 304 to 306 |
| CART                            |              |
| CAT COLLARS                     |              |
| CAT SCRATCH AND TREES           | . 366 to 370 |
| CATNIP                          | 375          |
| CAT TOYS                        | . 361 to 365 |
| CHAINS                          | 9            |
| CHALK                           | 148          |
| CHOKE COLLARS                   | . 219 to 221 |
| CLEANING WIPES                  | 114          |
| CLICKER                         | 229          |
| CLIPPERS AND ACCESSORIES        | 62 to 84     |
| COAGULANT                       | 145          |
| COAT PRINCE                     |              |
| COHESIVE STRIPS                 | 146          |
| COLLARS, HARNESSES, AND LEADS   | . 182 to 216 |
| COLOURING STICKS                |              |
| COMBS 125, 126, 127             | , 130 to 135 |
| CORKSCREW                       |              |
| COUPLES                         |              |
| COSMETICS                       | . 150 to 180 |
| COTTON STEM                     | 146          |
| COVER (SEATS AND TRUNK FOR CAR) |              |
| CSX II SCISSORS                 |              |
| CURRY COMBS                     |              |
|                                 |              |