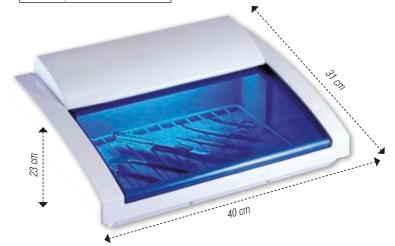

city
- Charge indicator on the clipper
- 2H full charge
- Blades cannot be sharpened





- 1 brush
- Oil
- Dock station
- User manual





## MAINTENANCE AND CLEANING

AESCUN

GT420

Ideal for cleaning cutting heads and scissors

### **STERILIZER MINI IDEAL BEAUTY**

Sterilizer made of plastic that sterilizes metal, plastic or organic material in one hour (lamp included)

| reference | description                  |
|-----------|------------------------------|
| A 0752    | Mini professional sterilizer |
| A 0751    | Lamp for sterilizer          |





Accessories not included.

### **STERILIZER**

Sterilizer made of plastic that sterilizes metal, plastic or organic material in one hour (lamp included)

| reference | description |
|-----------|-------------|
| A 0755    | STERILIZER  |



## LAMP FOR STERILIZER

| STAR | reference | description         |
|------|-----------|---------------------|
|      | A 0751    | Lamp for sterilizer |
|      |           |                     |

This page is subject to the Terms and Conditions of Sales published at the end of the export price list. All our prices are shown before tax - General catalogue reserved for professionals Photos for illustration purposes only - Copy, even partial, is strictly forbidden

- 3



## MAINTENANCE AND CLEANING

This device can work with clear water but for an optimum result, it is recommended to use a specially developed product that can be used several times such as IDEALSONIC (C0036 below) recommended by CHADOG for its excellent quality-price ratio.

### **ULTRASOUNDS CLEANING 600 ML - 50 W**

Ultr