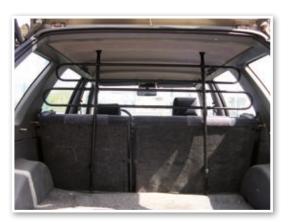

#### С

| V                               |              |
|---------------------------------|--------------|
| CABINET DRYERS                  | 55 to 59     |
| CAR ACCESSORIES                 | . 304 to 306 |
| CART                            |              |
| CAT COLLARS                     |              |
| CAT SCRATCH AND TREES           | . 366 to 370 |
| CATNIP                          | 375          |
| CAT TOYS                        | . 361 to 365 |
| CHAINS                          | 9            |
| CHALK                           | 148          |
| CHOKE COLLARS                   | . 219 to 221 |
| CLEANING WIPES                  | 114          |
| CLICKER                         | 229          |
| CLIPPERS AND ACCESSORIES        | 62 to 84     |
| COAGULANT                       | 145          |
| COAT PRINCE                     |              |
| COHESIVE STRIPS                 | 146          |
| COLLARS, HARNESSES, AND LEADS   | . 182 to 216 |
| COLOURING STICKS                |              |
| COMBS 125, 126, 127             | , 130 to 135 |
| CORKSCREW                       |              |
| COUPLES                         |              |
| COSMETICS                       | . 150 to 180 |
| COTTON STEM                     | 146          |
| COVER (SEATS AND TRUNK FOR CAR) |              |
| CSX II SCISSORS                 |              |
| CURRY COMBS                     |              |
|                                 |              |