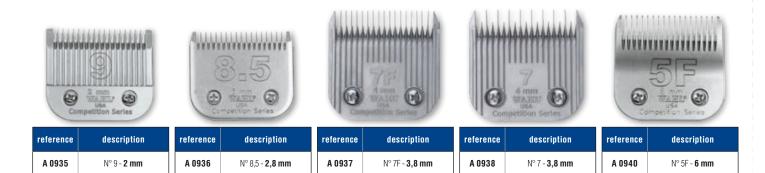

a charging station, a ceramic head n°10 and an oil bottle.

andis

DULSE



Clipper weight : 414 g.









## **ANDIS® BLADES**



Andis combs are made of carbon steel for long life and a chrome finish for better resistance to rust. They are adaptable to Oster, Moser, Heiniger, Aesculap, Wahl and Andis clippers.

### **ULTRAEDGE RANGE**







A 0775 N° 30 - **0,5 mm** 









| reference | description            |
|-----------|------------------------|
| A 0782    | N° 7FC - <b>3,2 mm</b> |



| reference | description                           |
|-----------|---------------------------------------|
| A 0786    | N° 3 <sup>3/4</sup> FC - <b>13 mm</b> |





## **ULTRAEDGE FOR CAT**





A 0780 N° 4 - 9,5 mm

















## WAHL<sup>®</sup> CLIPPERS

0

PROFESSIONAL

EQUIPMENT







| reference | description        |
|-----------|--------------------|
| A 0941    | N° 5 - <b>6 mm</b> |



N° 4F - **8 mm** 

A 0942





| reference | description          |
|-----------|----------------------|
| A 0944    | N° 3F - <b>10 mm</b> |



# WAHL® ACCESSORIES

### **SPARE PARTS FOR WAHL KM2 AND 1245 45W**

| reference | n° | description                     |
|-----------|----|---------------------------------|
| A 0506    | 1  | Lever for WAHL KM2              |
| A 0499    | 2  | Swing Lever nozzle for WAHL KM2 |
| A 0503    | 3  | Printed circuit for WAHL KM2    |
| A 0138    | 4  | Hinge with screw for WAHL KM2   |
| A 0120    | 5  | Air filter for WAHL KM2         |
| A 0491    | 6  | Electric cable for WAHL KM2     |
| A 0504    | 7  | Motor for WAHL KM2