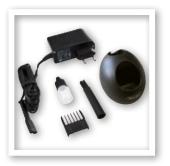

| FLUORESCENT COLLARS<br>FOAM RUBBER DUMMY<br>FOLDABLE CAGES<br>FOLDING TABLES<br>FOOD SUPPLEMENTS<br>FOOD TREATS<br>FOUNTAINS<br>FURMINATOR® | 329<br>312 to 313<br>4 to 7<br>252 to 254<br>372 to 382<br>268, 269<br> |
|---------------------------------------------------------------------------------------------------------------------------------------------|-------------------------------------------------------------------------|
| GLOVES                                                                                                                                      | 242<br>137<br>8 to 9<br>4 to 7, 12, 14 to 25                            |
| HAIR REMOVAL<br>HAND DRYER<br>HAND DRYER HOLDER<br>HAUPTNER (SCISSORS)                                                                      |                                                                         |