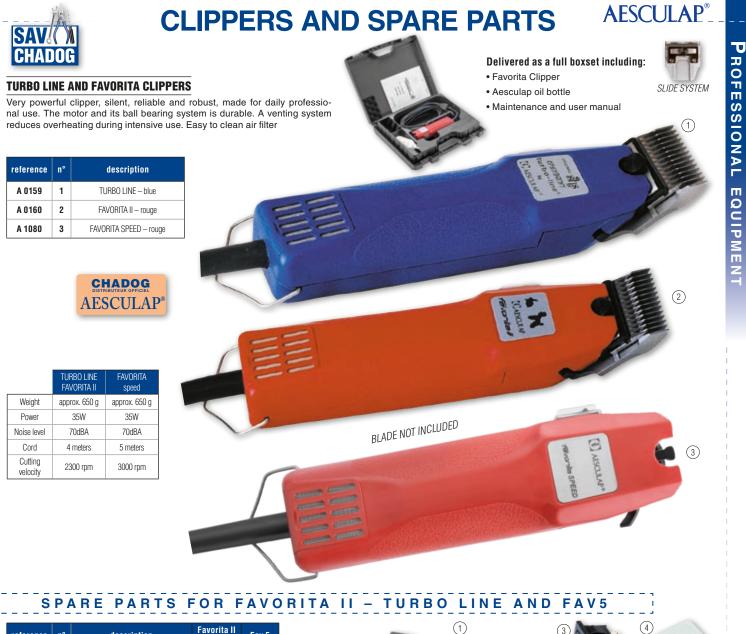

#### С

| V                               |              |
|---------------------------------|--------------|
| CABINET DRYERS                  | 55 to 59     |
| CAR ACCESSORIES                 | . 304 to 306 |
| CART                            |              |
| CAT COLLARS                     |              |
| CAT SCRATCH AND TREES           | . 366 to 370 |
| CATNIP                          | 375          |
| CAT TOYS                        | . 361 to 365 |
| CHAINS                          | 9            |
| CHALK                           | 148          |
| CHOKE COLLARS                   | . 219 to 221 |
| CLEANING WIPES                  | 114          |
| CLICKER                         | 229          |
| CLIPPERS AND ACCESSORIES        | 62 to 84     |
| COAGULANT                       | 145          |
| COAT PRINCE                     |              |
| COHESIVE STRIPS                 | 146          |
| COLLARS, HARNESSES, AND LEADS   | . 182 to 216 |
| COLOURING STICKS                |              |
| COMBS 125, 126, 127             | , 130 to 135 |
| CORKSCREW                       |              |
| COUPLES                         |              |
| COSMETICS                       | . 150 to 180 |
| COTTON STEM                     | 146          |
| COVER (SEATS AND TRUNK FOR CAR) |              |
| CSX II SCISSORS                 |              |
| CURRY COMBS                     |              |
|                                 |              |