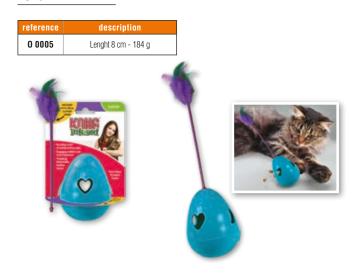

#### К —

| K9 (Cosmetics)    | 178 to 180           |
|-------------------|----------------------|
| KENNELS           | 247, 314, 315        |
| KHARA (Cosmetics) | 174 to 177           |
| KNOTS             |                      |
| KONG® TOYS        | 348 to 356, 363, 364 |
| L                 |                      |