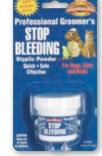

in the same direction, down, without movement back and forth.



### **PHOENIX NAIL FILE KIT**

High motor rotation speed, adjustable from 8000 to 30000 rotations per minute. The Phoenix Sander allows you to file the animal's claws safely for a quick and optimal result. The kit contains 6 sanding heads including 3 in small size and 3 in medium size.

chadog ster

|     | reference | description             |  |
|-----|-----------|-------------------------|--|
| STA | A 1610    | Nail limestone 6 speeds |  |
|     | A 1611    | Nail file kit           |  |



### **STOP BLEEDING** (COAGULANT)

Hydrophilic coagulant, which anables a quick stop of small bleedings due to light cuts. The efficiency of this product is well-established, its reputation is known all over the world.

Usage externe



TECHNI-STOP (COAGULANT)

Hydrophilic coagulant, which anables a quick stop of small bleeding due to light cuts. (Ex.: nails that are cut too short)

External use

| В   | reference | description |
|-----|-----------|-------------|
| STA | C 0415    | 30 gr       |



A 1611



# THE ESSENTIALS



### BAMBOO STICKS – 50 UNITS

TOOLS

ROOMING

6

BambooStick<sup>®</sup> is a large cotton stick specially designed for dogs ears care. It is currently the most efficient solution to heal and protect your dogs ears.

| reference | description                   | _              |  |
|-----------|-------------------------------|----------------|--|
| C 0409    | <b>S-M</b> - 120 mm - Ø 6 mm  |                |  |
| C 0419    | <b>L-XL</b> - 150 mm - Ø 8 mm | Con the second |  |
|           |