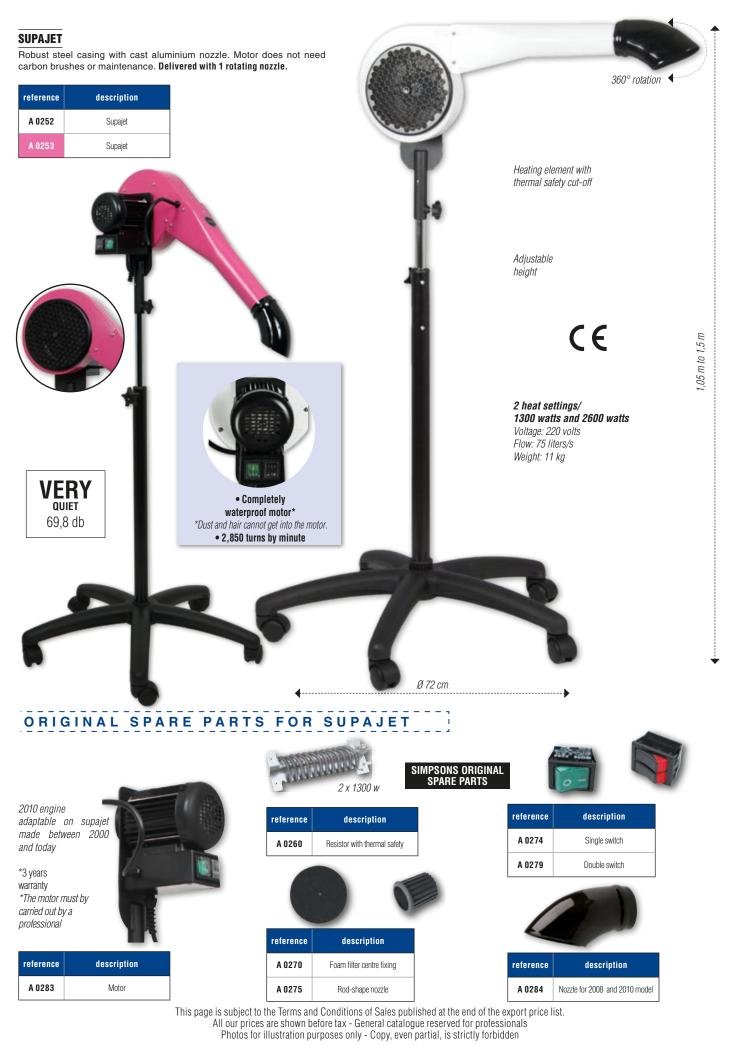

antage of loyalty discounts of CHADOG's customers. You can, for example, join your equipement to your usual purchases to get to the free delivery.

#### **5. CHADOG WARRANTY**

CHADOG promises to intervene on your equipement from reception of your parcel in the workshop. The warranty is limited to the replacement of defective parts, with the exception of any damage. In particular, it does not cover the outer elements (cables, accumulators, sockets, switches, crankcases...). In any case, the warranty is limited to the warranty of the manufacturer or the importer. The warranty takes effect from the day of the sale. It is generally of one year excepted for the Phoenix brand which warranty is of 2 years.

STAR

STAR

A 0729

A 1035

A 0761

A 0861

A 0762

### **SUPAJET DRYER**

### SIMPSONS



PROFESSIONAL EQUIPMENT

51



### **PHŒNIX HAND DRYERS**

All our dryers are equipped with a removable filter

#### EOLE II 2200

Designed for a professional use. It enables to increase air flow and decrease noise and vibrations. Silent, light and easy to handle, it is equipped with a long lasting powerful and reliable motor and a removable air filter that makes an easy cleaning. Ionic and tourmaline functions avoid static electricity and overheating of the hair. Delivered with two rotating concentrator nozzles, it has a 1 year guarantee.



### **PHŒNIX POWER II DRYER**

All our dryers are equipped with a removable filter

#### **POWER II**

**Powerful dryer with 2 outlet nozzles.** 5 heat settings. 2 speed settings. 2 elements for a total power of 2400 watts. **Removable air filter** m