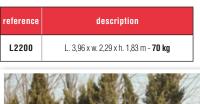

#### К —

| K9 (Cosmetics)    | 178 to 180           |
|-------------------|----------------------|
| KENNELS           | 247, 314, 315        |
| KHARA (Cosmetics) | 174 to 177           |
| KNOTS             |                      |
| KONG® TOYS        | 348 to 356, 363, 364 |
| L                 |                      |