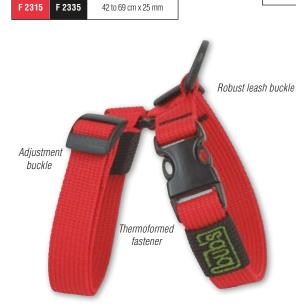

8    | <b>S1 :</b> 32 to 42 cm x 10 mm |
| F 1502 | F 1503 |        | F 1506  | F 1507 | F 1508    | <b>S2 :</b> 43 to 60 cm x 15 mm |
| F 1512 | F 1513 |        | F 1516  | F 1517 | F 1518    | <b>S3 :</b> 50 to 70 cm x 20 mm |





This page is subject to the Terms and Conditions of Sales published at the end of the export price list. All our prices are shown before tax - General catalogue reserved for professionals Photos for illustration purposes only - Copy, even partial, is strictly forbidden

Width : 10 mm

Width : 17 mm



# **BUB'S CLASSIC**

Bub's products are made with recyclable material and designed for outdoor activities. They are washable, hygienic, anti-allergic and anti-static. Buckles are easy to adjust and finishes are thermoformed in order to prevent skin irritation





## **ADJUSTABLE COLLARS**

| RED    | BLACK  | description         |  |
|--------|--------|---------------------|--|
| F 2307 | F 2327 | 25 to 36 cm x 20 mm |  |
| F 2309 | F 2329 | 34 to 53 cm x 25 mm |  |
| F 2311 | F 2331 | 42 to 69 cm x 40 mm |  |
|        |        |                     |  |
| 100    | -      |                     |  |

Upper ring Robust leash buckle ANTI-ALLERGIC **NON PULL HARNESS** Attach the leash to the loop at the bottom of the neck and avoid jolts and dog traction. Use this method progressively alternating with the regular loop to obtain better results. Thermoformed BLACK description fastener F 2337 59 to 94 cm x 40 mm F 2317 SPECIAL **BIG DOG** Lower ring to optimize education

This page is subject to the Terms and Conditions of Sales published at the end of