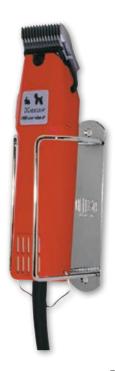

### **ALPHABETIC INDEX**

| Δ                         |                                |
|---------------------------|--------------------------------|
| AESCULAP                  |                                |
| AFTER SALES SERVICE       |                                |
| ANDIS                     | 68 to 71                       |
| APRONS                    | 118                            |
| ARMS                      | 10                             |
| ARM CLAMP                 | 11                             |
| ATOMIZER                  |                                |
| BAGS                      |                                |
| BALL TOYS                 |                                |
| BANDANNAS                 | 197                            |
| BASKET SETS               |                                |
| BATHTUBS AND ACCESSORIES. |                                |
| BEDDINGS                  | 281 to 299                     |
| BELLS                     |                                |
| BLADES                    | 60, 61, 65, 71, 73, 77, 80, 83 |
| BLADES HOLDER             | 60, 66, 77                     |
| BLADES REFRIGERANTS       |                                |
| BOOSTER BATH®             |                                |
| BOUTIQUE ACCESSORIES      |                                |
| BOWLS                     |                                |
| BOWL DISHES ON STAND      |                                |
| BREEDER                   |                                |
| BROOM                     |                                |
| BRUSHES                   |                                |