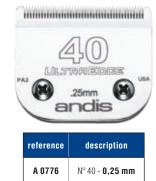

### **ALPHABETIC INDEX**

| Δ                         |                                |
|---------------------------|--------------------------------|
| AESCULAP                  |                                |
| AFTER SALES SERVICE       |                                |
| ANDIS                     | 68 to 71                       |
| APRONS                    | 118                            |
| ARMS                      | 10                             |
| ARM CLAMP                 | 11                             |
| ATOMIZER                  |                                |
| BAGS                      |                                |
| BALL TOYS                 |                                |
| BANDANNAS                 | 197                            |
| BASKET SETS               |                                |
| BATHTUBS AND ACCESSORIES. |                                |
| BEDDINGS                  | 281 to 299                     |
| BELLS                     |                                |
| BLADES                    | 60, 61, 65, 71, 73, 77, 80, 83 |
| BLADES HOLDER             | 60, 66, 77                     |
| BLADES REFRIGERANTS       |                                |
| BOOSTER BATH®             |                                |
| BOUTIQUE ACCESSORIES      |                                |
| BOWLS                     |                                |
| BOWL DISHES ON STAND      |                                |
| BREEDER                   |                                |
| BROOM                     |                                |
| BRUSHES                   |                                |