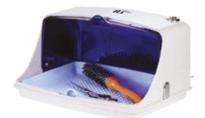

ur 24 mm |
| A 0464    | Station de charge  |

### Included:

- Clipper blade
- 1 blade comb • 1 brush
- Oil
- Dock station • User manual

### AKKURATA

- 3 positions clipper blade : 0.5mm 1.5mm 3mm
- Less than 250g
- 50 minutes service capacity
- Charge indicator on the clipper
- 2H full charge
- Blades cannot be sharpened





- 1 brush
- Oil
- Dock station
- User manual





## MAINTENANCE AND CLEANING

AESCUN

GT420

Ideal for cleaning cutting heads and scissors

### **STERILIZER MINI IDEAL BEAUTY**

Sterilizer made of plastic that sterilizes metal, plastic or organic material in one hour (lamp included)

| reference | description                  |
|-----------|------------------------------|
| A 0752    | Mini professional sterilizer |
| A 0751    | Lamp for sterilizer          |





Accessories not included.

### **STERILIZER**

Sterilizer made of plastic that sterilizes metal, plastic or organic material in one hour (lamp included)

| reference | description |
|-----------|-------------|
| A 0755    | STERILIZER  |



## LAMP FOR STERILIZER

| STAR | reference | description         |
|------|-----------|---------------------|
|      | A 0751    | Lamp for sterilizer |
|      |           |                     |

This page is subject to the Terms and Conditions of Sales published at the end of the export price list. All our prices are shown before tax - General catalogue reserved for professionals Photos for illustration purposes only - Copy, even partial, is strictly forbidden

- 3



## MAINTENANCE AND CLEANING

This device can work with clear water but for an opti