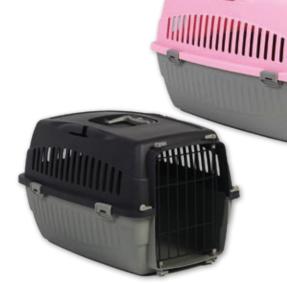

erfect at home and away
- Quiet
- 2 speeds

- With batteries (sold separately)

| reference | description                                 |
|-----------|---------------------------------------------|
| A 1328    | 2 speeds - 2 LR20 batteries sold separately |



# **MESSAGER TRAVEL CAGE**

This colorful transport cage is suitable for cats and small dogs. The front door is metallic for strength

## **MESSAGER 1 TRAVEL CAGE**

- Metal door
- Maximum weight small size 1 door: 13 kg
- Maximum weight big size 1 dorr: 17 kg

| BLUE | BLACK  | PINKY  | description              |
|------|--------|--------|--------------------------|
|      | L 2301 | L 2302 | L. 50 x W. 33 x H. 30 cm |
|      | L 2311 | L 2312 | L.58 x W. 39 x H. 35 cm  |
|      |        |        |                          |

# 



## **TROTTERS TRAVEL CAGE**

## **TROTTERS**

Metallic door

· Approved by airways companies

| GREY   | BLUE   | description         |
|--------|--------|---------------------|
| L 0733 | L 0738 | 49 x 33 x 30 cm     |
| L 0743 | L 0748 | 56 x 37,5 x 33 cm   |
| L 0753 | L 0758 | 60,5 x 40,5 x 39 cm |







Large model (L 0738 - L 0748):

additive aeration on bottom

11 1111

## PET VOYAGER

Plastic cat transport basket with serigraphy encrusted in the mass. UV protection. Does not alter the wash. A deco et design object that will marry perfectly in your interior! Supplied with rubber handle for comfort and plastic door. Suitable for all types of cats or kittens.



#### LUXURIOUS PET VOYAGER

Beautiful transport basket for small dog in plastic with serigraphy encrusted in the mass. Me