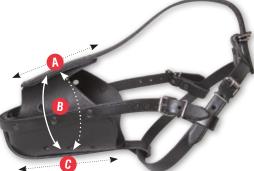

#### М –

| MAT SPLITTER         | 125        |
|----------------------|------------|
| METEOR II (SCISSORS) | 108        |
| MIXING BOTTLE        | 113        |
| MOSER®               |            |
| MUZZLES              | 222 to 224 |
|                      |            |