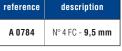

### **ALPHABETIC INDEX**

| Δ                         |                                |
|---------------------------|--------------------------------|
| AESCULAP                  |                                |
| AFTER SALES SERVICE       |                                |
| ANDIS                     | 68 to 71                       |
| APRONS                    | 118                            |
| ARMS                      | 10                             |
| ARM CLAMP                 | 11                             |
| ATOMIZER                  |                                |
| BAGS                      |                                |
| BALL TOYS                 |                                |
| BANDANNAS                 | 197                            |
| BASKET SETS               |                                |
| BATHTUBS AND ACCESSORIES. |                                |
| BEDDINGS                  | 281 to 299                     |
| BELLS                     |                                |
| BLADES                    | 60, 61, 65, 71, 73, 77, 80, 83 |
| BLADES HOLDER             | 60, 66, 77                     |
| BLADES REFRIGERANTS       |                                |
| BOOSTER BATH®             |                                |
| BOUTIQUE ACCESSORIES      |                                |
| BOWLS                     |                                |
| BOWL DISHES ON STAND      |                                |
| BREEDER                   |                                |
| BROOM                     |                                |
| BRUSHES                   |                                |