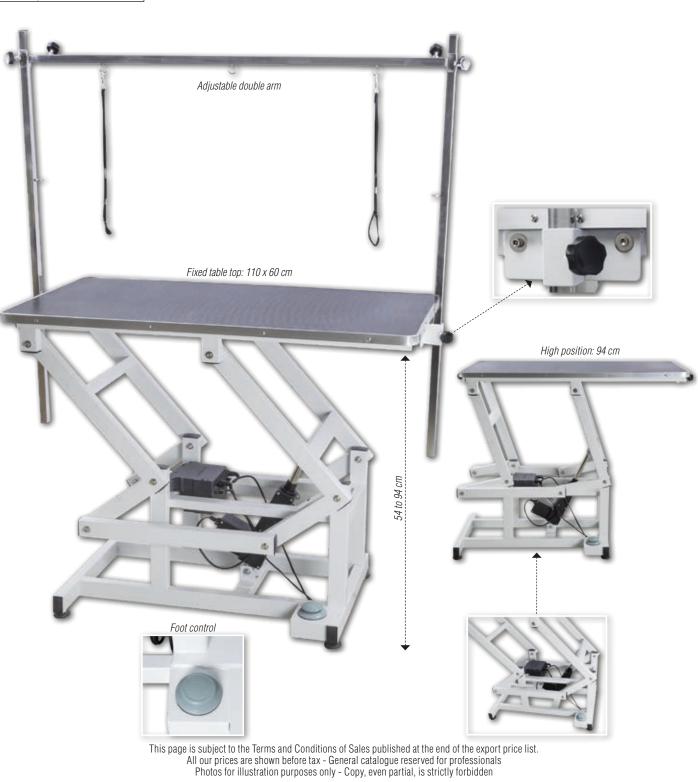

our prices are shown before tax - General catalogue reserved for professionals Photos for illustration purposes only - Copy, even partial, is strictly forbidden

51 cm to 94 cm







#### SATURN

Electric table with fixed rectangular table top: 60 x 110 cm covered with an easy care non-slip mat.

For all types of dogs.

Table top height variation of 40 cm:

- low position 54 cm - high position 94 cm

Steel frame rests on a double-pantograph base assembled on 2 adjustable feet ensuring excellent stability.

Height of the double grooming arms is adjustable thanks to two screws. Equipped with 4 fixing points and 2 hooks to hang up scissors or clippers

Foot control electric jack. Delivered with 2 straps.

| reference | description |
|-----------|-------------|
| A 0821    | 54 to 94 cm |











#### HIMALIA

Phoenix Universal electric lifting table with a large table top of 110 x 60 cm.

Covered with a soft and non-slip rubber mat, this table is very comfortable for the animal.

For all types of dogs and weight up to 100 kg.





### 

### FIX TABLE TOP

#### ANDROMEDA

Mobile electric table with fix table top: 65 cm x 120 cm covered with nonslip rubber.

- low position 58 cm
- high position 97 cm
- 24v jack, very low voltage
- Steel structure
- 4 adjustable feet

A slight pressure on a pedal enables the table to be lifted and on 4 wheels. It is therefore possible to rotate it while working, or to move it in order save room when it is not in use. Very convenient for small salons. Delivered with a double grooming arm, remote control and 2 straps. Low position: 58 cm