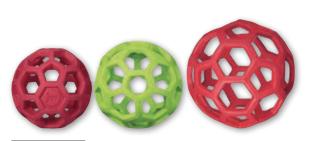

#### К —

| K9 (Cosmetics)    | 178 to 180           |
|-------------------|----------------------|
| KENNELS           | 247, 314, 315        |
| KHARA (Cosmetics) | 174 to 177           |
| KNOTS             |                      |
| KONG® TOYS        | 348 to 356, 363, 364 |
| L                 |                      |