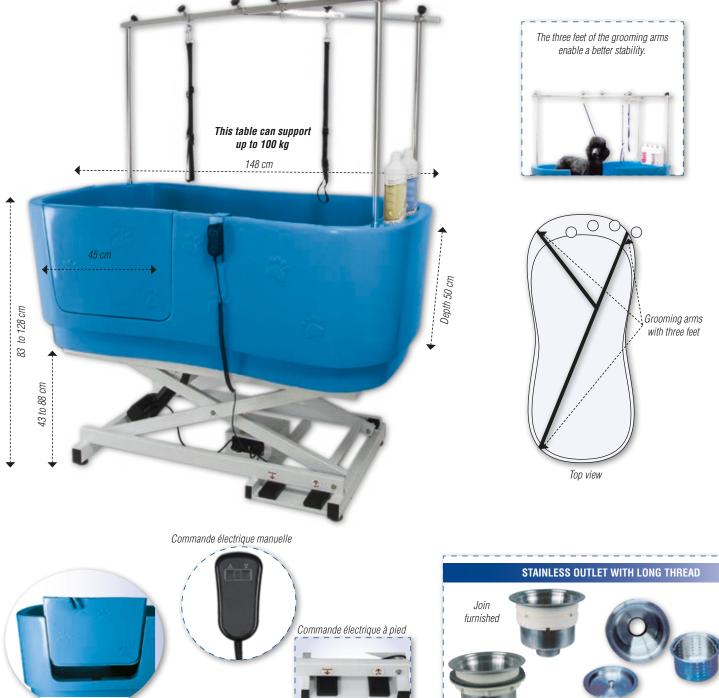

e shampoo compartments. The stainless steel strainer is provided with a basket to avoid air obstruction.

The optional ramp helps the dog to access the bath. It can be easily moved under the bath to maximize space. Delivered with straps.

|                                      | reference                               | description                                           |
|--------------------------------------|-----------------------------------------|-------------------------------------------------------|
| Electric bathtub: blue - 148 cm x 80 | Electric bathtub: blue - 148 cm x 80 cm |                                                       |
|                                      | A 1875                                  | Hand-rail PVC bath - h. min : 16 cm / h. max. : 35 cm |







Stainless steel plug hole and basket included

### **STAINLESS STEEL BATHTUBS**

#### FIXED FRAME STAINLESS STEEL SMALL BATHTUB

**PHŒNI** 

Bathtub with a stainless steel plug, on fixed frame. This small bathtub, at a small price, takes easily place in a reduced space. You can tie up the dog thanks to two hooks on the back pannel.

The plumbing is not supplied. The assembly and connection to inlets and draining must be carried out by a qualified professional. The back panel and side panels must be installed after having inserted a clear silicon cordon for sanitary purposes.



1. Open the box and remove the bowl. Put it backward to insert the feet.

2. Place the feet onto the bowl and bolt it on (stainless steel bolt M8\*20) then put the adjustable feet on.





4. Apply the silicone ar