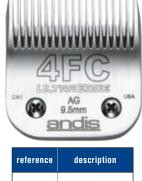

### **ALPHABETIC INDEX**

| Δ                         |                                |
|---------------------------|--------------------------------|
| AESCULAP                  |                                |
| AFTER SALES SERVICE       |                                |
| ANDIS                     | 68 to 71                       |
| APRONS                    | 118                            |
| ARMS                      | 10                             |
| ARM CLAMP                 | 11                             |
| ATOMIZER                  |                                |
| BAGS                      |                                |
| BALL TOYS                 |                                |
| BANDANNAS                 | 197                            |
| BASKET SETS               |                                |
| BATHTUBS AND ACCESSORIES. |                                |
| BEDDINGS                  | 281 to 299                     |
| BELLS                     |                                |
| BLADES                    | 60, 61, 65, 71, 73, 77, 80, 83 |
| BLADES HOLDER             | 60, 66, 77                     |
| BLADES REFRIGERANTS       |                                |
| BOOSTER BATH®             |                                |
| BOUTIQUE ACCESSORIES      |                                |
| BOWLS                     |                                |
| BOWL DISHES ON STAND      |                                |
| BREEDER                   |                                |
| BROOM                     |                                |
| BRUSHES                   |                                |