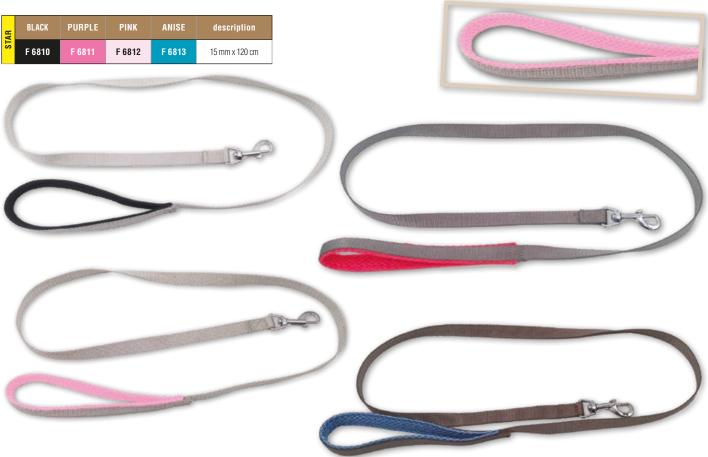

#### N \_

| NAIL CLIPPERS              | 144 to 145 |
|----------------------------|------------|
| NYLON AND FABRIC HARNESSES | 182 to 209 |
| NYLON AND FABRIC LEADS     | 182 to 209 |
|                            |            |