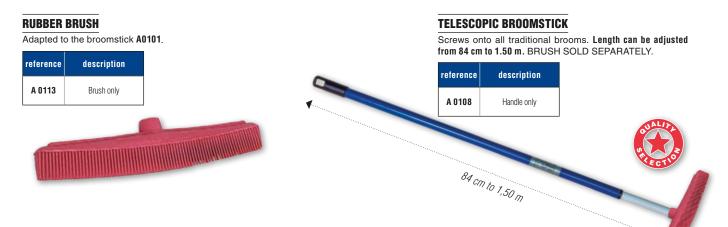

#### F-

| FABRIC BASKETS           |             |
|--------------------------|-------------|
| FABRIC NYLON COLLARS     | 182 to 209  |
| FAST STRAP               |             |
| FIBREGLASS MODULAR CAGES | 37 to 40    |
| FINGER INSERTS           | 89, 96, 105 |
| FINGER STALL             | 148         |
| FIRST AID KIT            | 113         |
| FLEXI                    | 210 to 213  |
| FLOOR MAT                | 33          |