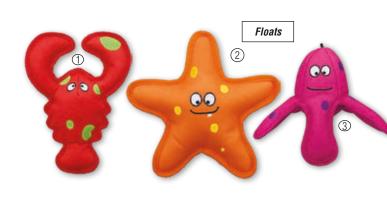

#### К —

| K9 (Cosmetics)    | 178 to 180           |
|-------------------|----------------------|
| KENNELS           | 247, 314, 315        |
| KHARA (Cosmetics) | 174 to 177           |
| KNOTS             |                      |
| KONG® TOYS        | 348 to 356, 363, 364 |
| L                 |                      |

#### P

| -                      |                  |
|------------------------|------------------|
| PANTS                  | 115 to 117       |
| PARKS                  | 246, 251         |
| PHOENIX® DRYER         | 41 to 50, 52, 53 |
| PHOENIX® SCISSORS      | 90, 92 to 97     |
| PLASTIC BASKETS        | 316              |
| PLASTIC CHAINS         |                  |
| PLUSH TOYS             | 358 to 360       |
| POLYURETHANE COLLARS   | 198              |
| POOP SCOOPS            | 271              |
| PUMPS                  | 170              |
| PUPPY IDENTITY COLLARS | 242              |
| PUPPY MAT              | 272              |
|                        |                  |