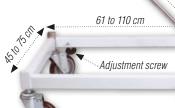

or Vari Kennel (L. 20 mm) |
| L 0469    | For Sky Kennel (L. 30 mm)  |



## CARPETS FOR CAGES (for every model)

| reference | description                    |
|-----------|--------------------------------|
| L 0501    | 200 Medium - 42 x 60 cm        |
| L 0502    | 300 Inter - 72,5 x 47 cm       |
| L 0503    | 400 Large - 81,5 x 53,5 cm     |
| L 0504    | 500 Extra-Large - 92,5 x 60 cm |



12,5 cm

**UNIVERSAL METAL CART** 

## PAINTED METAL CART

Adjustable cart, inox and painted metal. Adjustable lenght from 61 to 110 cm. Adjustable width from 45 to 75 cm. Wheels : **12,5 cm, with brake.** Adjustable height handle from 60 cm to 108 cm.

| AR | reference | description        |
|----|-----------|--------------------|
| ST | A 0078    | Painted metal cart |

PERFECT TO CARRY CAGES





## **DOG BARRIER**

## **DOG BARRIER**

This very solid metal barrier is ideal to prevent access to all rooms in the house including the kitchen and bedrooms. It can be used across corridors, doors or stairwells.

**Tips**: Check the width of the opening in which you intend to install your fence. The smallest width is 75 cm and the largest is 84 cm.

**Important**: do not try to install this barrier in an opening exceeding 84 cm. For openings larger than 84 cm, 7 cm extensions are available (codes L0844 / L0845).

Maximum 4 extensions per barrier, 28 cm maximum.

| reference | description                                    |  |
|-----------|------------------------------------------------|--|
| L 0840    | <b>\$ 75:</b> Width 75 to 84 cm x heigh 75 cm  |  |
| L 0841    | <b>S 107:</b> Wi