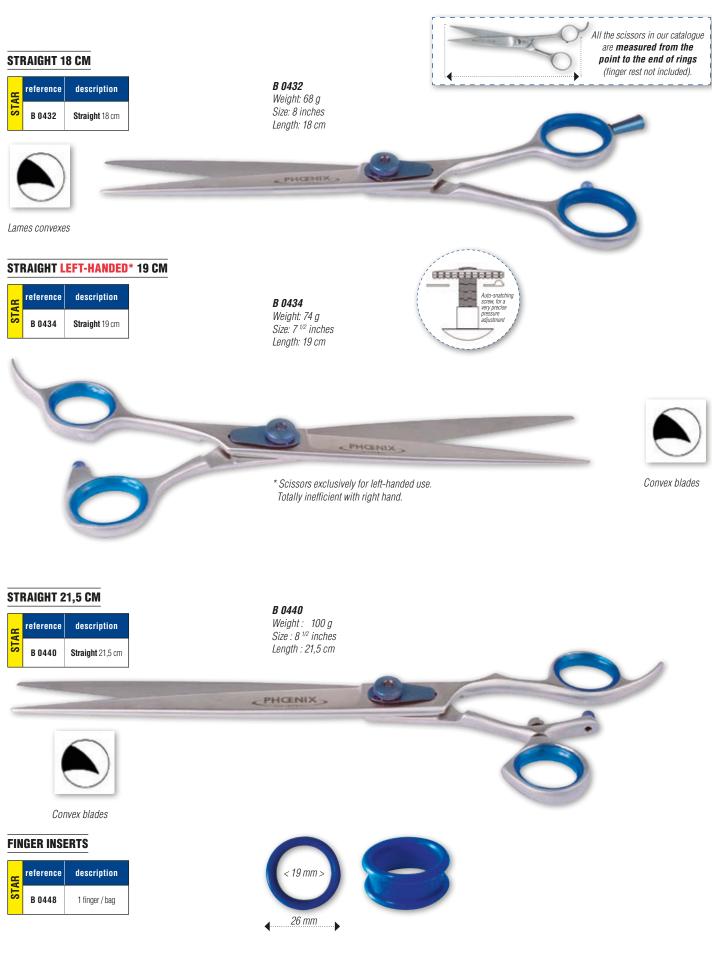

#### P

| -                      |                  |
|------------------------|------------------|
| PANTS                  | 115 to 117       |
| PARKS                  | 246, 251         |
| PHOENIX® DRYER         | 41 to 50, 52, 53 |
| PHOENIX® SCISSORS      | 90, 92 to 97     |
| PLASTIC BASKETS        | 316              |
| PLASTIC CHAINS         |                  |
| PLUSH TOYS             | 358 to 360       |
| POLYURETHANE COLLARS   | 198              |
| POOP SCOOPS            | 271              |
| PUMPS                  | 170              |
| PUPPY IDENTITY COLLARS | 242              |
| PUPPY MAT              | 272              |
|                        |                  |