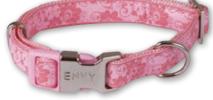

#### F-

| FABRIC BASKETS           |             |
|--------------------------|-------------|
| FABRIC NYLON COLLARS     | 182 to 209  |
| FAST STRAP               |             |
| FIBREGLASS MODULAR CAGES | 37 to 40    |
| FINGER INSERTS           | 89, 96, 105 |
| FINGER STALL             | 148         |
| FIRST AID KIT            | 113         |
| FLEXI                    | 210 to 213  |
| FLOOR MAT                | 33          |