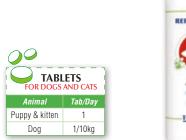

atural yeast rich in enzymes, ferments, minerals, proteins and B vitamins, improving vitality and strengthen the nervous system. It also enhances a better digestion while stimulating appetite. It protects the skin and reinforces the immune system. Makes the hair shine.





### CAROTENE

referenc

D 0572

STAR

These tablets, rich in beta-carotene and in B1/B2/E/C vitamins, in trace element and minerals, are good antioxidants. It improves the coat's pigmentation while being a nice treat for your pet.



description

reference



### GARLIC REPELLENT

NATURAL PRODUCT to add on a daily basis to your pet's food in order to protect your animal against parasites and insects because it cannot stand the taste of garlic. Purifies the blood and decontaminates the body from the toxic substances.





# Animal TableTs Dog 1 to 5 Cat 1 to 3 Rodent 1/2 to 2

description

200 tablets - 200 g







### DOG ALG

NATURAL MARINE PRODUCT RICH IN TRACE ELEMENT, vitamins and mineral salts. Activates the general metabolism and stimulates the toxin detox and provides the animal with a great energy. It also improves pigmentation of the nose.

| description           |        |
|-----------------------|--------|
| 1 750 tablets - 750 g | Around |

| Active elements:<br>35 anino acids |         |
|------------------------------------|---------|
| FOR DOGS                           |         |
| Small dog                          | 2 to 3  |
| Medium dog                         | 4 to 6  |
| Large dog                          | 7 to 10 |
| Cat                                | 2 to 3  |







- 750