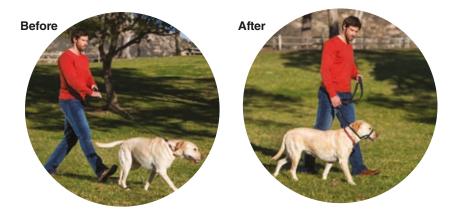

artial, is strictly forbidden

Adjustable sound / vibration settings



#### **HEADCOLLAR HALTI**

Its unique patented design is a very effective method to gently prevent a dog from pulling on his leash. It is recommended to use it with the HALTI 3 position dog leash. Supplied with a very complete user manual and a security link.

| reference | size | Around<br>muzzle (B) | muzzle (C)  |
|-----------|------|----------------------|-------------|
| H 0990    | TO   | 21 to 36 cm          | 10 to 15 cm |
| H 0991    | T1   | 33 to 45 cm          | 10 à 22 cm  |
| H 0992    | T 2  | 37 to 52 cm          | 15 to 26 cm |
| H 0993    | T 3  | 41 to 57 cm          | 20 to 32 cm |
| H 0994    | T 4  | 50 to 65 cm          | 30 to 45 cm |
| H 0995    | T 5  | 53 to 72 cm          | 25 to 50 cm |







#### HARNESS HALTI

Prevents the dog from pulling on the leash by allowing guidance and control through the chest and shoulders instead of the head. It is the ideal solution for learning to walk on a leash for all dogs that can not wear a halter (problems of vertebrae, brachycephalic dogs ..).

| reference | description                          |  |
|-----------|--------------------------------------|--|
| H 0980    | Small size: Jack Russel, Terrier     |  |
| H 0981    | Medium size: Labrador, Border Collie |  |
| H 0982    | Big size: Mastiff, Rottweiler        |  |



#### NON PULL HARNESS SMALL

Discourage the dog from pulling on the leash and allowing the master to regain control immediately.

| reference | description                          |  |
|-----------|------------------