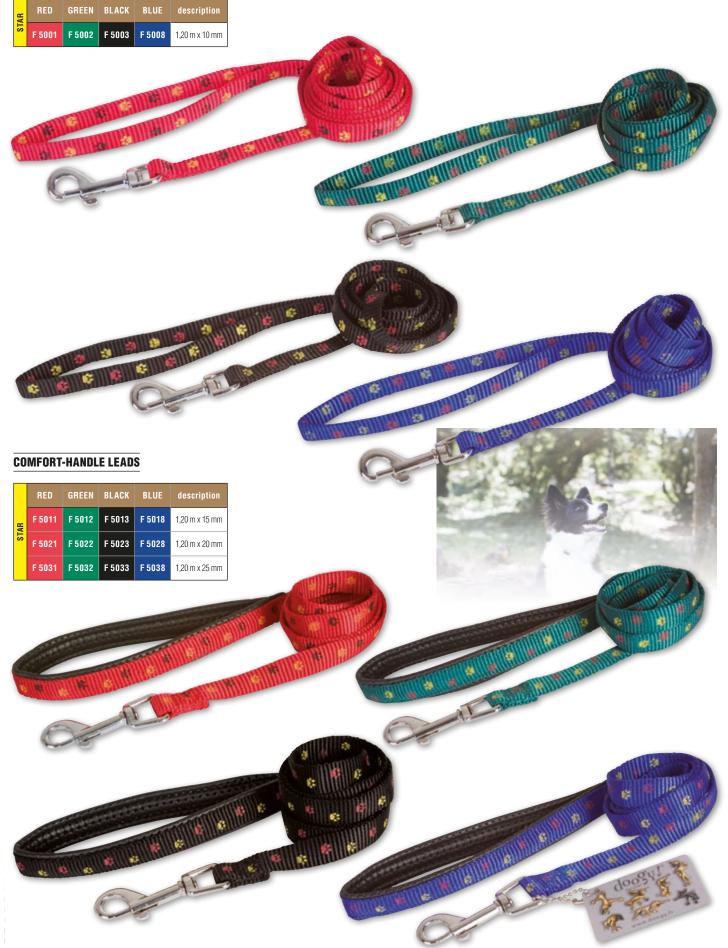

#### N \_

| NAIL CLIPPERS              | 144 to 145 |
|----------------------------|------------|
| NYLON AND FABRIC HARNESSES | 182 to 209 |
| NYLON AND FABRIC LEADS     | 182 to 209 |
|                            |            |