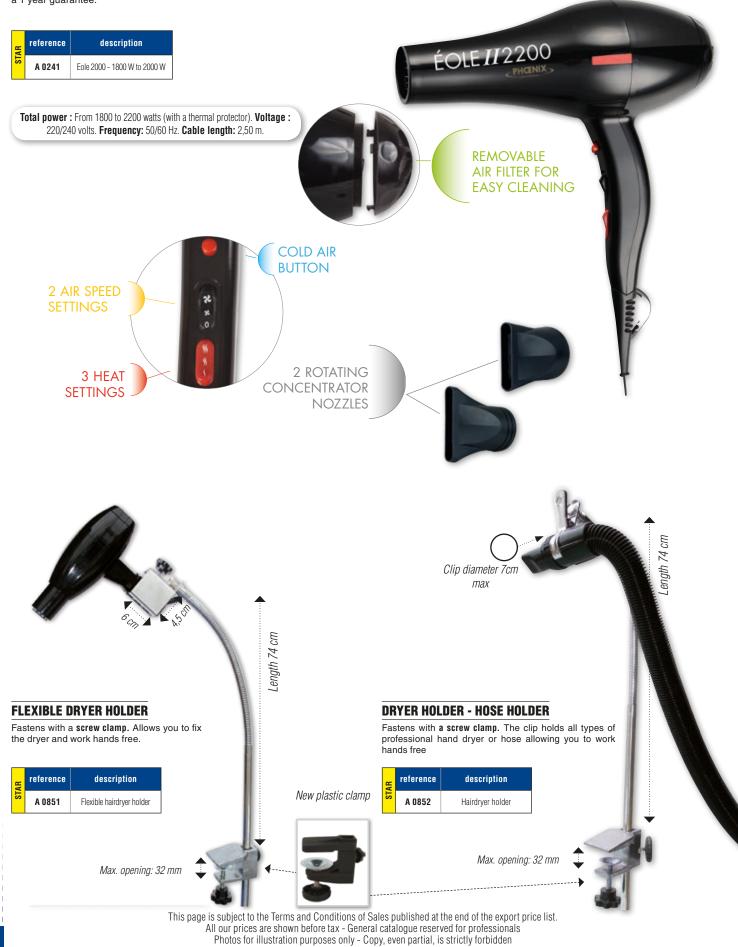

rer or the importer. The warranty takes effect from the day of the sale. It is generally of one year excepted for the Phoenix brand which warranty is of 2 years.

STAR

STAR

A 0729

A 1035

A 0761

A 0861

A 0762

### **SUPAJET DRYER**

### SIMPSONS



PROFESSIONAL EQUIPMENT

51



### **PHŒNIX HAND DRYERS**

All our dryers are equipped with a removable filter

#### EOLE II 2200

Designed for a professional use. It enables to increase air flow and decrease noise and vibrations. Silent, light and easy to handle, it is equipped with a long lasting powerful and reliable motor and a removable air filter that makes an easy cleaning. Ionic and tourmaline functions avoid static electricity and overheating of the hair. Delivered with two rotating concentrator nozzles, it has a 1 year guarantee.



### **PHŒNIX POWER II DRYER**

All our dryers are equipped with a removable filter

#### **POWER II**

**Powerful dryer with 2 outlet nozzles.** 5 heat settings. 2 speed settings. 2 elements for a total power of 2400 watts. **Removable air filter** making it easier to clean. Equipment for professional use, delivered with **2 revolving concentrator nozzles**.

| reference | description          |  |  |
|-----------|----------------------|--|--|
| A 0850    | Power II (2 nozzles) |  |  |



Power: **2400 watts** 2 outlet nozzles - Weight: 1.10 kg 5 heat settings. 2 speed settings 2 heating elements : 900W





2 speed settings. 5 heat settings The two tips allow a better distribution of heat, thus avoiding burning the dog

#### **OSTER 3500 PRO - 2000 WATTS**

Professional 2000 watts hair