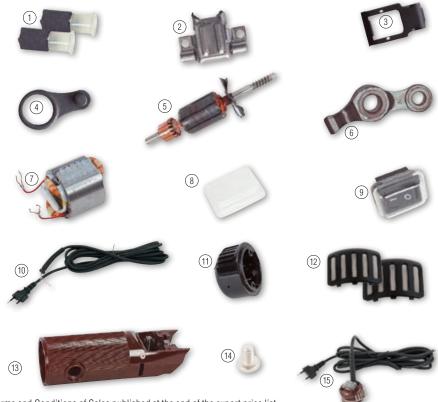

### **ALPHABETIC INDEX**

| Δ                         |                                |
|---------------------------|--------------------------------|
| AESCULAP                  |                                |
| AFTER SALES SERVICE       |                                |
| ANDIS                     | 68 to 71                       |
| APRONS                    | 118                            |
| ARMS                      | 10                             |
| ARM CLAMP                 | 11                             |
| ATOMIZER                  |                                |
| BAGS                      |                                |
| BALL TOYS                 |                                |
| BANDANNAS                 | 197                            |
| BASKET SETS               |                                |
| BATHTUBS AND ACCESSORIES. |                                |
| BEDDINGS                  | 281 to 299                     |
| BELLS                     |                                |
| BLADES                    | 60, 61, 65, 71, 73, 77, 80, 83 |
| BLADES HOLDER             | 60, 66, 77                     |
| BLADES REFRIGERANTS       |                                |
| BOOSTER BATH®             |                                |
| BOUTIQUE ACCESSORIES      |                                |
| BOWLS                     |                                |
| BOWL DISHES ON STAND      |                                |
| BREEDER                   |                                |
| BROOM                     |                                |
| BRUSHES                   |                                |