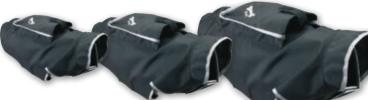

o the begining of the tail.

# **RAINCOATS POCKET SYSTEM**

Raincoats 100% polyester which fits in an integrated pocket. Velcro closure and elastic bib

POCKET SYSTEM DE BOBBY

#### **SMALL AND MEDIUM SIZE**

Raincoat size "T28" is perfect for the foam rubber dummy.

| KHAKI/BLACK | BLACK/PINK | description |
|-------------|------------|-------------|
| N 0290      | N 0295     | T 28        |
| N 0291      | N 0296     | T 32        |
| N 0292      | N 0297     | T 36        |
| N 0293      | N 0298     | T 40        |
| N 0294      | N 0299     | T 44        |

## **BIG SIZE**

| BLACK/WHITE | description |
|-------------|-------------|
| N 0260      | T 48        |
| N 0261      | T 52        |
| N 0262      | T 60        |
| N 0263      | T 70        |
| N 0264      | T 80        |





100% polyester and waterproof

100% polyester

and waterproof

# OSLO REFLECTIVE RAINCOAT



### **DOOGY OSLO REFLECTIVE RAINCOAT**

Raincoat for dog with zip back opening for harness or lead and removable hood. Quick and easy with velcro fastening. 100% polyester waterproof and lined fleece. Color: black. Available in 10 different sizes (from size 25 to size 48 - see details below).

| BLACK  | RED    | description |
|--------|--------|-------------|
| N 4200 | N 4201 | S 25        |
| N4210  | N4211  | S 28        |
| N 4220 | N 4221 | S 32        |
| N 4230 | N 4231 | S 34        |
| N 4240 | N 4241 | S 36        |
| N 4250 | N 4251 | S 38        |
| N 4260 | N 4261 | S 40        |
| N 4270 | N 4271 | S 42        |
| N 4280 | N 4281 | S 44        |
| N 4290 | N 4291 | S 48        |

P