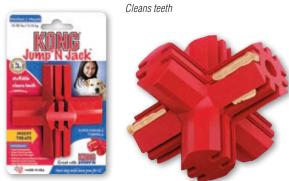

#### К —

| K9 (Cosmetics)    | 178 to 180           |
|-------------------|----------------------|
| KENNELS           | 247, 314, 315        |
| KHARA (Cosmetics) | 174 to 177           |
| KNOTS             |                      |
| KONG® TOYS        | 348 to 356, 363, 364 |
| L                 |                      |