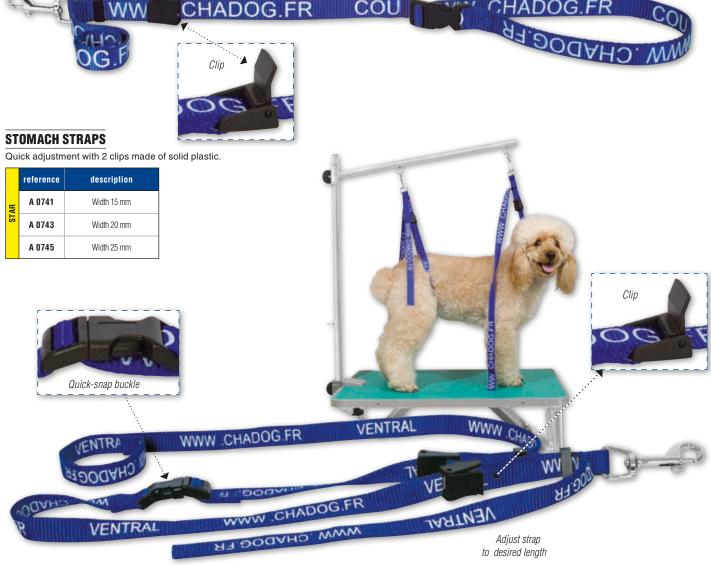

#### F-

| FABRIC BASKETS           |             |
|--------------------------|-------------|
| FABRIC NYLON COLLARS     | 182 to 209  |
| FAST STRAP               |             |
| FIBREGLASS MODULAR CAGES | 37 to 40    |
| FINGER INSERTS           | 89, 96, 105 |
| FINGER STALL             | 148         |
| FIRST AID KIT            | 113         |
| FLEXI                    | 210 to 213  |
| FLOOR MAT                | 33          |