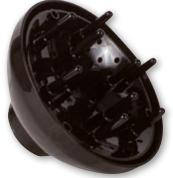

Power: **2400 watts** 2 outlet nozzles - Weight: 1.10 kg 5 heat settings. 2 speed settings 2 heating elements : 900W





2 speed settings. 5 heat settings The two tips allow a better distribution of heat, thus avoiding burning the dog

#### **OSTER 3500 PRO - 2000 WATTS**

Professional 2000 watts hair dryer. Long-lasting AC motor. Powerfull 117 m3/HR airflow. Super compact, lightweight and ergonomic design. Flexible, tangle-free 2,8 m cord with hanging hook. Ionic, tourmaline and ceramic technologies that protect the hair and reduce frizz. Delivered with 2 professionnal concentrators and 1 diffuser.

| reference | description             |  |  |
|-----------|-------------------------|--|--|
| A 0239    | Oster Pro 3500 - 2000 W |  |  |

2 ultra narrow concentrators : 6 cm and 9 cm





Power **2000 watts** 3 heat settings 2 speed settings "Cold air" switch Weight: 580 g



CE

POWER

Volumizing diffuser

### HAND DRYERS

All our dryers are fit with dismantled filter

#### VIOLA HAND DRYER

A central lonic generator allows an in-depth action with its millions of generated negative ions. It dissipate the tension due to the static electricity in the top of the hair. Thanks to the lonic technology, the hair is soothe, soft, supple, shiny and extremly easy to comb. The lightness and balanced design of this hand dryer make of this hand dryer the perfect professional tool to fight against the musculoskeletal disorders and professional diseases.

| reference | description                      |  |
|-----------|----------------------------------|--|
| A 0258    | BIANCO VIOLA (