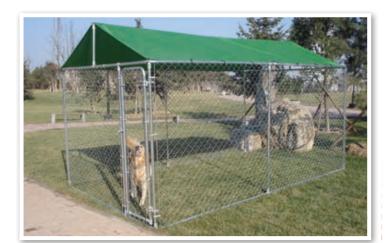

#### К —

| K9 (Cosmetics)    | 178 to 180           |
|-------------------|----------------------|
| KENNELS           | 247, 314, 315        |
| KHARA (Cosmetics) | 174 to 177           |
| KNOTS             |                      |
| KONG® TOYS        | 348 to 356, 363, 364 |
| L                 |                      |