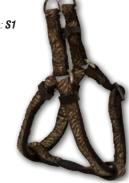

>ZEBRA | description        |
|----------------|----------------|--------------------|
| E 2134         | E 2135         | 20 à 32 cm x 10 mm |
| E 2144         | E 2145         | 21 à 34 cm x 16 mm |
| E 2154         | E 2155         | 29 à 48 cm x 20 mm |
| 156            | 105            |                    |





## **ADJUSTABLE HARNESSES**

|             | WHITE<br>Zebra | BROWN<br>Zebra | description                     |
|-------------|----------------|----------------|---------------------------------|
| <b>STAR</b> | E 2164         | E 2165         | <b>S1</b> : 25 to 40 cm x 10 mm |
|             | E 2184         | E 2185         | <b>S3</b> : 35 to 60 cm x 16 mm |
|             | 156            | 100            |                                 |



Climbing gear harness : S1





Classic harness : S3





# **STAR BANDANAS**

#### **STAR BANDANNAS COLLARS**

|      | RED    | GREEN  | BLUE   | description         |
|------|--------|--------|--------|---------------------|
|      | F 4601 | F 4602 | F 4608 | 22 to 37 cm x 10 mm |
| STAR | F 4611 | F 4612 | F 4618 | 30 to 48 cm x 15 mm |
|      | F 4621 | F 4622 | F 4628 | 41 to 67 cm x 20 mm |
|      | F 4631 | F 4632 | F 4638 | 45 to 73 cm x 25 mm |









#### FLUORESCENT COLLAR AND LEAD

Nylon collars covered with pvc. Very resistant. Easily washable, it comes with a stainless steel buckle. Can be adapted to all types of dogs thanks to the high number of holes. Can be cut to the right size. Perfect for outdoor activities or hunting, for all kind of weather. You can write it on with a permanent marker.

| AR