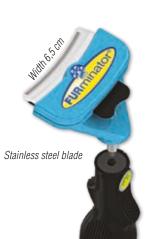

| FLUORESCENT COLLARS<br>FOAM RUBBER DUMMY<br>FOLDABLE CAGES<br>FOLDING TABLES<br>FOOD SUPPLEMENTS<br>FOOD TREATS<br>FOUNTAINS<br>FURMINATOR® | 329<br>312 to 313<br>4 to 7<br>252 to 254<br>372 to 382<br>268, 269<br> |
|---------------------------------------------------------------------------------------------------------------------------------------------|-------------------------------------------------------------------------|
| GLOVES                                                                                                                                      | 242<br>137<br>8 to 9<br>4 to 7, 12, 14 to 25                            |
| HAIR REMOVAL<br>HAND DRYER<br>HAND DRYER HOLDER<br>HAUPTNER (SCISSORS)                                                                      |                                                                         |