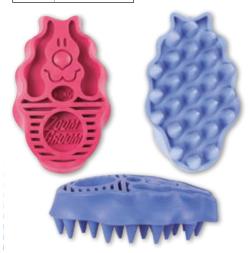

### **ALPHABETIC INDEX**

| Δ                         |                                |
|---------------------------|--------------------------------|
| AESCULAP                  |                                |
| AFTER SALES SERVICE       |                                |
| ANDIS                     | 68 to 71                       |
| APRONS                    | 118                            |
| ARMS                      | 10                             |
| ARM CLAMP                 | 11                             |
| ATOMIZER                  |                                |
| BAGS                      |                                |
| BALL TOYS                 |                                |
| BANDANNAS                 | 197                            |
| BASKET SETS               |                                |
| BATHTUBS AND ACCESSORIES. |                                |
| BEDDINGS                  | 281 to 299                     |
| BELLS                     |                                |
| BLADES                    | 60, 61, 65, 71, 73, 77, 80, 83 |
| BLADES HOLDER             | 60, 66, 77                     |
| BLADES REFRIGERANTS       |                                |
| BOOSTER BATH®             |                                |
| BOUTIQUE ACCESSORIES      |                                |
| BOWLS                     |                                |
| BOWL DISHES ON STAND      |                                |
| BREEDER                   |                                |
| BROOM                     |                                |
| BRUSHES                   |                                |