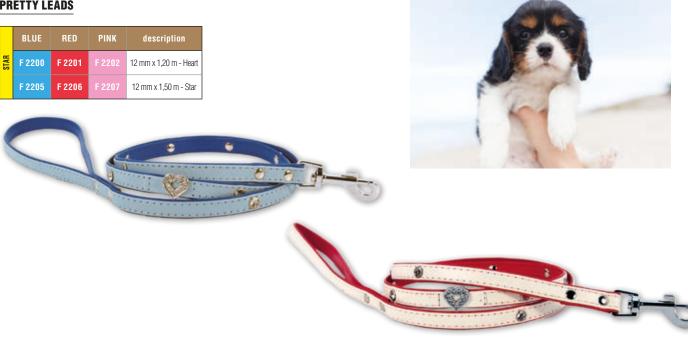

#### N \_

| NAIL CLIPPERS              | 144 to 145 |
|----------------------------|------------|
| NYLON AND FABRIC HARNESSES | 182 to 209 |
| NYLON AND FABRIC LEADS     | 182 to 209 |
|                            |            |