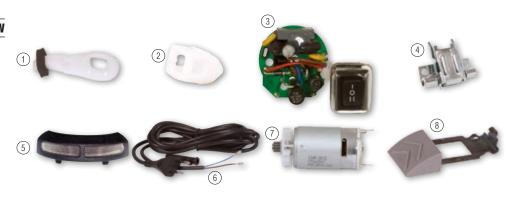

<b>6 mm</b> |



N° 4F - **8 mm** 

A 0942





| reference | description          |
|-----------|----------------------|
| A 0944    | N° 3F - <b>10 mm</b> |



# WAHL® ACCESSORIES

### **SPARE PARTS FOR WAHL KM2 AND 1245 45W**

| reference | n° | description                     |
|-----------|----|---------------------------------|
| A 0506    | 1  | Lever for WAHL KM2              |
| A 0499    | 2  | Swing Lever nozzle for WAHL KM2 |
| A 0503    | 3  | Printed circuit for WAHL KM2    |
| A 0138    | 4  | Hinge with screw for WAHL KM2   |
| A 0120    | 5  | Air filter for WAHL KM2         |
| A 0491    | 6  | Electric cable for WAHL KM2     |
| A 0504    | 7  | Motor for WAHL KM2              |
| A 0507    | 8  | Lock button for WAHL KM2        |

### WAHL STAINLESS STEEL BLADE COMBS





### **SPARE PARTS FOR WAHL KM5 AND KM10**

| reference | n° | description                                  |
|-----------|----|----------------------------------------------|
| A 0601    |    | Cable transformer of 4 m - Wahl KM5 and KM10 |
| A 0602    | 1  | Lever for Wahl KM5 and KM10                  |
| A 0603    | 2  | Lock button for Wahl KM5 and KM10            |
| A 0604    | 3  | Printed circuit for Wahl KM5                 |
| A 0605    | 4  | Motor 12 V for Wahl KM5                      |
| A 0606    | 5  | Purple case for Wahl KM5                     |
| A 0611    | 6  | Printed circuit for Wahl KM10                |
| A 0612    | 7  | Motor 12 V DC for Wahl KM10                  |
| A 0613    | 8  | Turquoise case for Wahl KM10                 |



This page is subject to