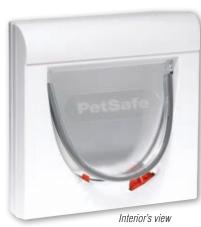

| 0             |            |
|---------------|------------|
| OH MY DOG®    | 150 to 153 |
| OSCAR FRANCK® | 122        |
| OSTER®        | 63 to 67   |
| OVERALLS      | 115 to 118 |