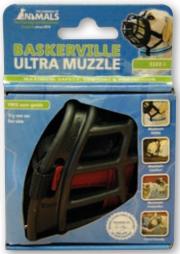

#### М –

| MAT SPLITTER         | 125        |
|----------------------|------------|
| METEOR II (SCISSORS) | 108        |
| MIXING BOTTLE        | 113        |
| MOSER®               |            |
| MUZZLES              | 222 to 224 |
|                      |            |