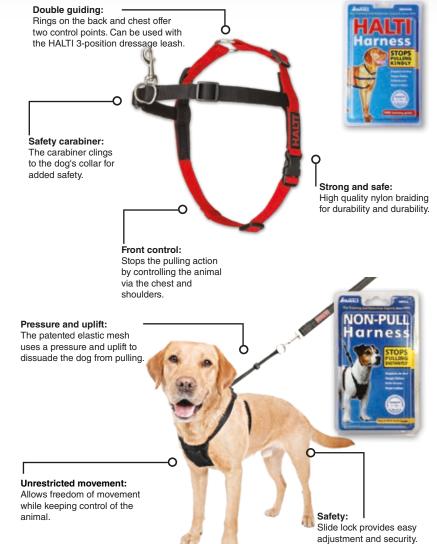

2  | 37 to 52 cm          | 15 to 26 cm |
| H 0993    | T 3  | 41 to 57 cm          | 20 to 32 cm |
| H 0994    | T 4  | 50 to 65 cm          | 30 to 45 cm |
| H 0995    | T 5  | 53 to 72 cm          | 25 to 50 cm |







#### HARNESS HALTI

Prevents the dog from pulling on the leash by allowing guidance and control through the chest and shoulders instead of the head. It is the ideal solution for learning to walk on a leash for all dogs that can not wear a halter (problems of vertebrae, brachycephalic dogs ..).

| reference | description                          |  |
|-----------|--------------------------------------|--|
| H 0980    | Small size: Jack Russel, Terrier     |  |
| H 0981    | Medium size: Labrador, Border Collie |  |
| H 0982    | Big size: Mastiff, Rottweiler        |  |



#### NON PULL HARNESS SMALL

Discourage the dog from pulling on the leash and allowing the master to regain control immediately.

| reference | description                          |  |
|-----------|--------------------------------------|--|
| H 0954    | Small size: Jack Russel, Terrier     |  |
| H 0955    | Medium size: Labrador, Border Collie |  |
| H 0956    | Big size: Mastiff, Rottweiler        |  |



#### MARROW BONE WITH MEET FLAVOUR

Resists to vigorous chewing. The MarrowBone bone gives dogs hours of entertainment while helping them to have healthy teeth. When the dog eats away at this strong nylon bone, scratches form and help remove scale and plaque.

Safe if the dog ingests bits of bone. The dried beef taste in the heart of the bone is an additional motivation

| reference