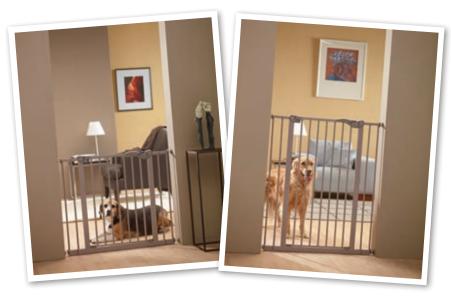

width of the opening in which you intend to install your fence. The smallest width is 75 cm and the largest is 84 cm.

**Important**: do not try to install this barrier in an opening exceeding 84 cm. For openings larger than 84 cm, 7 cm extensions are available (codes L0844 / L0845).

Maximum 4 extensions per barrier, 28 cm maximum.

| reference | description                                    |  |
|-----------|------------------------------------------------|--|
| L 0840    | <b>\$ 75:</b> Width 75 to 84 cm x heigh 75 cm  |  |
| L 0841    | <b>S 107:</b> Width 75 to 84 cm x heigh 107 cm |  |
| L 0844    | Extension of 7 cm for L0840                    |  |
| L 0845    | Extension of 7cm for L0841                     |  |
| L 0847    | Nozzle for extension                           |  |



# "DOG COTTAGE" FOLDABLE CAGES

#### **FOLDABLE CAGES**

The foldable metal cages DOG COTTAGE are ideal for a trip or for the education of your dog. They are used to prevent or to correct behavioural problems. It is also a secure and comfortable place for your dog to sleep in. For long journeys in cars, use the COMFORT PADS carpets in order to let your dog relieve itself without soiling its cage.

| reference | description                                                                           |
|-----------|---------------------------------------------------------------------------------------|
| A 1360    | $\pmb{S 50:}$ L. 50 x w. 30 x h. 36,5 cm - $\pmb{1}$ door on the top and 1 front door |
| A 1361    | $\boldsymbol{S}$ 61: L. 61 x w. 44 x h. 50 cm - 1 door on the top and 1 front