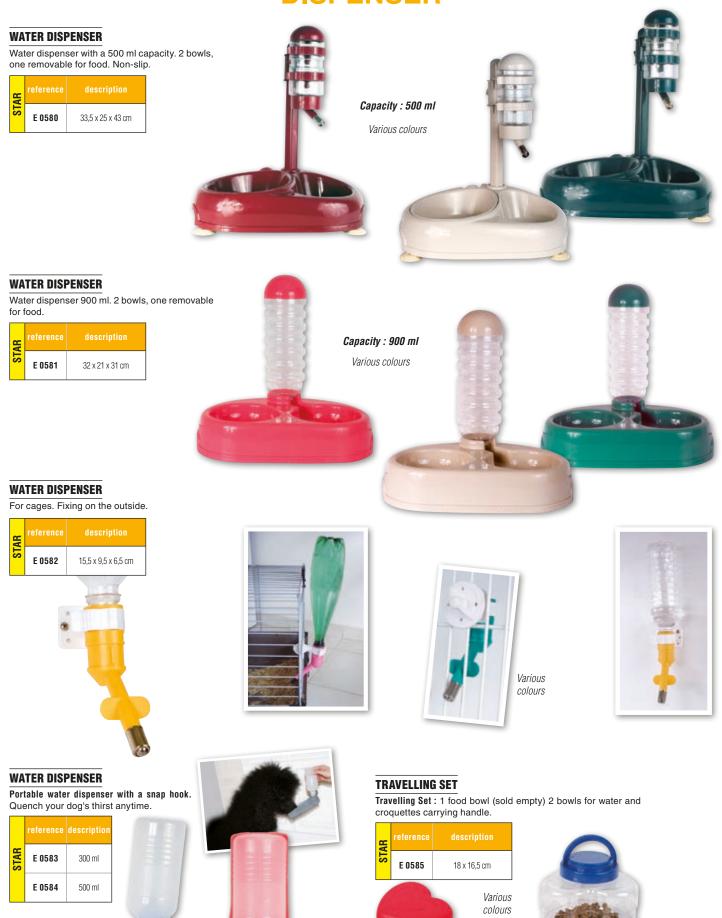

#### D DISPENSERS DISPLAYS .... 256 DOG COTTAGE® 312 DOG GOTTAGE 512 DOG GENERATION® (COSMETICS) 154 to 167 DOOGY® BEDDINGS 282 to 296 DOG GENERATION® PERFUMES 166, 167 DOG RESIDENCE® ... ..... 313 DRYERS. 41 to 54 DRYER FLEXIBLE HOLDER. ..... 11 DUMMY. 110 DOG'S AND CAT'S FASHION ... 298

| FLUORESCENT COLLARS<br>FOAM RUBBER DUMMY<br>FOLDABLE CAGES<br>FOLDING TABLES<br>FOOD SUPPLEMENTS<br>FOOD TREATS<br>FOUNTAINS<br>FURMINATOR® | 329<br>312 to 313<br>4 to 7<br>252 to 254<br>372 to 382<br>268, 269<br> |
|---------------------------------------------------------------------------------------------------------------------------------------------|-------------------------------------------------------------------------|
| GLOVES                                                                                                                                      | 242<br>137<br>8 to 9<br>4 to 7, 12, 14 to 25                            |
| HAIR REMOVAL<br>HAND DRYER<br>HAND DRYER HOLDER<br>HAUPTNER (SCISSORS)                                                                      |                                                                         |