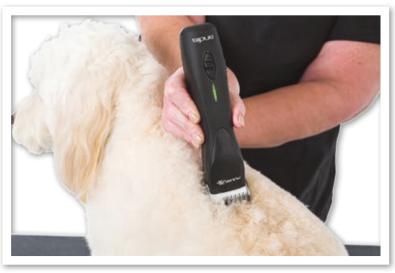

### **ALPHABETIC INDEX**

| Δ                         |                                |
|---------------------------|--------------------------------|
| AESCULAP                  |                                |
| AFTER SALES SERVICE       |                                |
| ANDIS                     | 68 to 71                       |
| APRONS                    | 118                            |
| ARMS                      | 10                             |
| ARM CLAMP                 | 11                             |
| ATOMIZER                  |                                |
| BAGS                      |                                |
| BALL TOYS                 |                                |
| BANDANNAS                 | 197                            |
| BASKET SETS               |                                |
| BATHTUBS AND ACCESSORIES. |                                |
| BEDDINGS                  | 281 to 299                     |
| BELLS                     |                                |
| BLADES                    | 60, 61, 65, 71, 73, 77, 80, 83 |
| BLADES HOLDER             | 60, 66, 77                     |
| BLADES REFRIGERANTS       |                                |
| BOOSTER BATH®             |                                |
| BOUTIQUE ACCESSORIES      |                                |
| BOWLS                     |                                |
| BOWL DISHES ON STAND      |                                |
| BREEDER                   |                                |
| BROOM                     |                                |
| BRUSHES                   |                                |