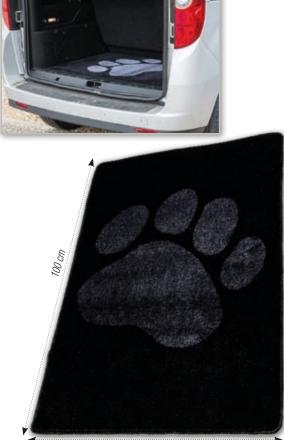

#### F-

| FABRIC BASKETS           |             |
|--------------------------|-------------|
| FABRIC NYLON COLLARS     | 182 to 209  |
| FAST STRAP               |             |
| FIBREGLASS MODULAR CAGES | 37 to 40    |
| FINGER INSERTS           | 89, 96, 105 |
| FINGER STALL             | 148         |
| FIRST AID KIT            | 113         |
| FLEXI                    | 210 to 213  |
| FLOOR MAT                | 33          |