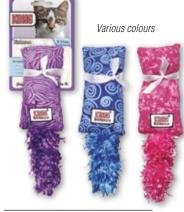

BOLT

| reference | description  |
|-----------|--------------|
| 0 2871    | Height 22 cm |





#### **FROLICAT FLIK**

| reference | description   |
|-----------|---------------|
| 0 2870    | Width 24,5 cm |





## CAT TOYS KONG®

Compliant with CE norm.

#### KONG® CAT KITTY

| reference | description   |
|-----------|---------------|
| 0 0077    | 5,5 cm - 26 g |

| KONG® KITTEN KICKEROO |
|-----------------------|
|-----------------------|

| reference | description         |
|-----------|---------------------|
| 0 2583    | Lenght 21 cm - 11 g |

#### KONG® TENNIS BALL

| reference | description      |
|-----------|------------------|
| 0 2573    | 3 balls - Ø 5 cm |





| reference | description         |
|-----------|---------------------|
| 0 2369    | Lenght: 50 à 105 cm |



KONG SCRATCH APPLE (Catnip)

| reference | description |
|-----------|-------------|
| 0 0007    | Ø 8 cm      |



FEATHER WIP KONG

| reference | description    |
|-----------|----------------|
| 0 2369    | Lenght: 1,28 m |

Kong®, L'original

Lenght: 1,28 m



## KONG BAT-A-BOUT FLICKER FIREFLY

| reference | description  |
|-----------|--------------|
| 0 0003    | Lenght:20 cm |





| reference | description  |
|-----------|--------------|
| 0 0003    | Laser Teaser |

Various colours





## CAT TOYS KONG®

Compliant with CE norm.

#### KONG® GLIDE'N SEEK

| reference | description                 |
|-----------|-----------------------------|
| 0 2570    | Glide'n seek                |
| 0 2571    | 2 Feather toys lot - Yellow |





#### KONG® KICKEROO

| reference | description