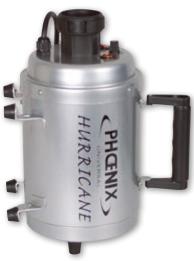

#### P

| -                      |                  |
|------------------------|------------------|
| PANTS                  | 115 to 117       |
| PARKS                  | 246, 251         |
| PHOENIX® DRYER         | 41 to 50, 52, 53 |
| PHOENIX® SCISSORS      | 90, 92 to 97     |
| PLASTIC BASKETS        | 316              |
| PLASTIC CHAINS         |                  |
| PLUSH TOYS             | 358 to 360       |
| POLYURETHANE COLLARS   | 198              |
| POOP SCOOPS            | 271              |
| PUMPS                  | 170              |
| PUPPY IDENTITY COLLARS | 242              |
| PUPPY MAT              | 272              |
|                        |                  |