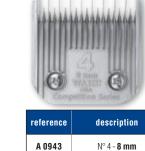

### **ALPHABETIC INDEX**

| Δ                         |                                |
|---------------------------|--------------------------------|
| AESCULAP                  |                                |
| AFTER SALES SERVICE       |                                |
| ANDIS                     | 68 to 71                       |
| APRONS                    | 118                            |
| ARMS                      | 10                             |
| ARM CLAMP                 | 11                             |
| ATOMIZER                  |                                |
| BAGS                      |                                |
| BALL TOYS                 |                                |
| BANDANNAS                 | 197                            |
| BASKET SETS               |                                |
| BATHTUBS AND ACCESSORIES. |                                |
| BEDDINGS                  | 281 to 299                     |
| BELLS                     |                                |
| BLADES                    | 60, 61, 65, 71, 73, 77, 80, 83 |
| BLADES HOLDER             | 60, 66, 77                     |
| BLADES REFRIGERANTS       |                                |
| BOOSTER BATH®             |                                |
| BOUTIQUE ACCESSORIES      |                                |
| BOWLS                     |                                |
| BOWL DISHES ON STAND      |                                |
| BREEDER                   |                                |
| BROOM                     |                                |
| BRUSHES                   |                                |