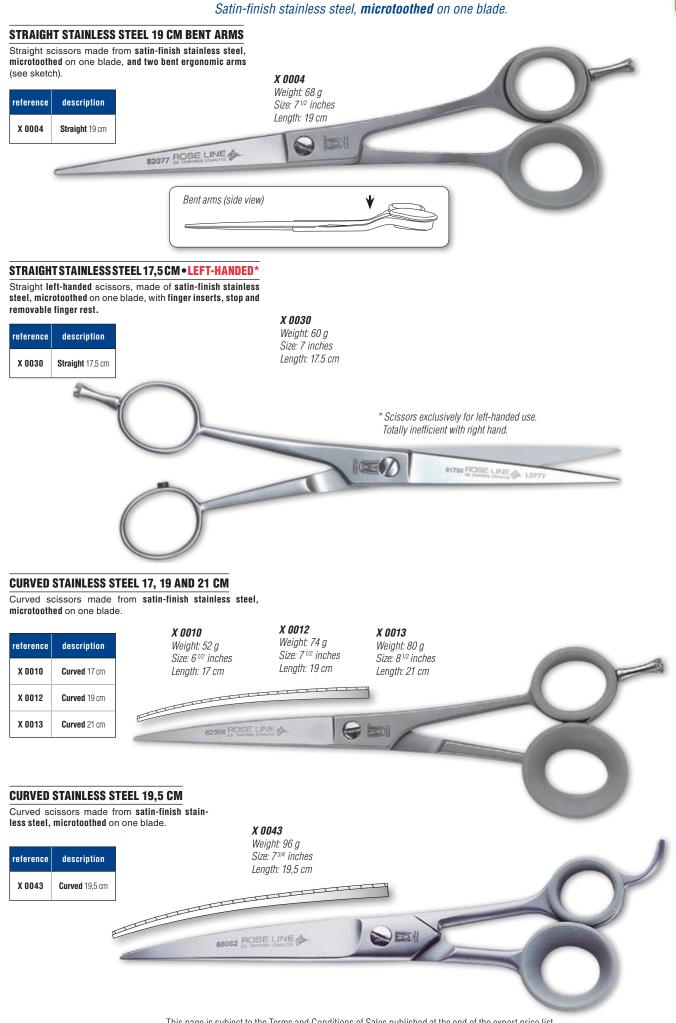

s and paws.

| reference | description         |
|-----------|---------------------|
| B 1006    | Ears & paws 14,5 cm |

stainless steel, cobalt and titanium (Japanese STAINLESS STEEL 440 C) with a hardness that ensures a long-term cutting quality.

COSEL BUSHOSSONDH - OS VH3

# REVOLUTION EHASO SCISSORS

The Japanese stainless steel of these scissors, with a hardness of 60+ Rockwell, is one of the best alloys in the whole word. It is made with a Japanese method combined with the most modern American technology. The extreme hardness of the stainless steel 440C+ combined with molybdenum cobalt and the specific grinding of the blades guarantee an easy and stressless work.



# **REVOLUTION EHASO SCISSORS**







# **ROSE LINE®**

Satin-finish stainless steel, microtoothed on one blade.





**ROSE LINE®** 





**ROSE LINE®** 

PROFESSIONAL EQUIPMENT



## **JAGUAR SCISSORS**

**Cold hardened stainless steel**, one **blade finely sharpened** with abrasive stone and **hand-sanded**, one to two **microtoothed blades**, ONE VARIO screw enabling to carry out **a customized adjustment** of blade tightening.



# **CSX II SCISSORS**

Stainless steel, satiny, micro toothed on one blade, with end stop, removable or fix finger rest and adjustment screw.



### JMB NATSIKA

# **METEOR II SCISSORS**

The new generation of METEOR offers a new architecture lighter and better balanced. Made of harder steel, METEOR II Scissors require less sharpening and feature a more efficient shaft bearing. Two positions for the finger rest: straight or shifted.



### **BLACK STORAGE CASE**

Grooming