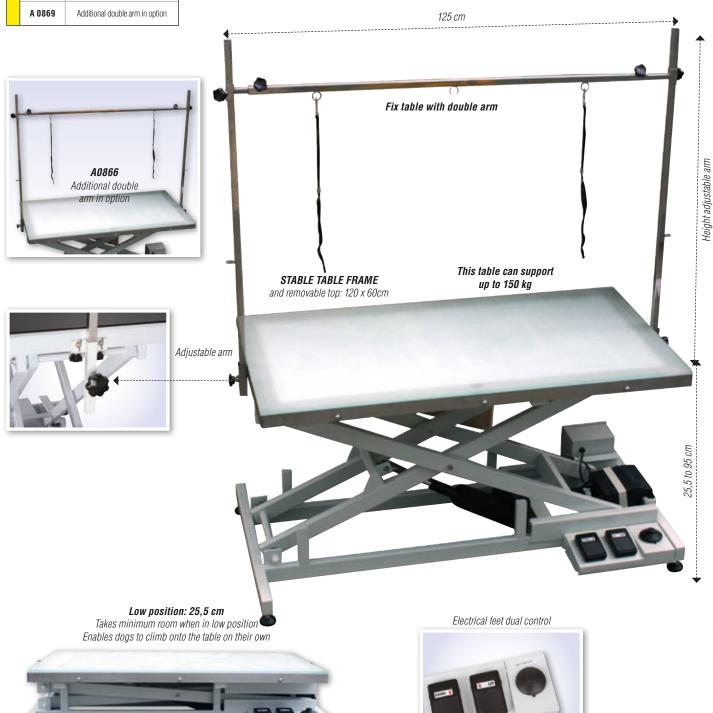

om when in low position Enables dogs to climb onto the table on their own M 



PROFESSIONAL EQUIPMENT



The very stable electric lifting frame gives you a reliable working platform. The non-slip mat does not affect the light below and makes the surface safe for pets to stand on.

This LED light table, provides mild and gentle light for your grooming work.

World top class LED chip, made in Germany to give a long lifespan to the lighting panel.

Removable soft glass silicon non slip surface

Reinforced foot pedal.

|      | reference | description                     |
|------|-----------|---------------------------------|
| STAR | A 0879    | 120 x 60 cm                     |
| ST   | A 0866    | Additional simple arm in option |
|      | A 0869    | Additional double arm in option |







#### **FIX TABLE TOP** Comptatible with European standards



#### **STABILO SUPER NEW FIX**

Very robust table - tested with a weight of 150kg equipped with electrical jack and with a 120 x 65cm non-slip rubber table plate.

High height variation of 49 cm.

• Low position 37 cm.

ROFESSIONAL EQUIPMENT

Ω

- High position 95.5 cm.
- 24V very low electric tension (used as well in hospitals for medicalized beds).
- CE norm, serial number, spare part availability.
- The frame is epoxy coated and covers a 115 x 60cm surface on the ground for perfect stability.
- 4 adjustable feet.
- 80 cm simple arm included.
- · Foot control or magnetic hand control + plastic chain included.

Each Stabilo table can be equipped with optional simple arm A0013 or double arm A0015 which are easily interchange