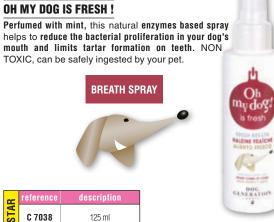

y treating dandruffs and sebum hypersecretion.

 Greasy coat : it regulates sebum secretion and gives shininess and vitality to the coat.

Dry coat : it moisturizes the coat, it also makes it softer and less brittle.
All type of coats, it has a conditioning action and gives a "hanging look" to the coats.

COSMETIC



# **OH MY DOG®**

**OH MY DOG ! FOR EARS** 

irritating.

referenc

C 7035

STAR

This ear lotion can be used once a week. The menthol

formula washes and desodorizes your pet ears without

EAR LOTION

125 ml

### **OH MY DOG ! FOR EYES**

This ocular lotion washes and protects your dog's eyes against dryness, without irritating the mucous membranes. Gentle enough to be used daily.



| reference | description |
|-----------|-------------|
| C 7030    | 125 ml      |

STAR







GENERATION

### **SHELF DISPLAY**

STAR

| reference | description    |
|-----------|----------------|
| DG 102    | Withou product |



Height: 18 cm Width: 16 cm Depth: 10 cm

### PANELS OH OH DOG

| œ   | reference | description   |
|-----|-----------|---------------|
| STA | DG 108FR  | 83 cm x 63 cm |







### DOG GÉNÉRATION® SINCE 1999

This range of shampoo has been specifically developed for your dog's needs. The Dog Generation® Laboratories have developed this range with the aim to combine efficiency and to respect the dog's skin. Professionals are our priority that is why we made this more concentrated range of shampoos with adapted packaging.

dilution

1/4

**FREQUENT USE** 

### STRAWBERRIES SHORTBREAD BISCUIT SHAMPOO

This gourmand shampoo with authentic perfume of stra