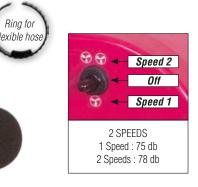

table and also comes with a stand.



The blaster dryer is an hybrid device to blow water and to dry up. It combines the power of the air jet and variable flow depending on the model and nozzle. Designed for professionals with small or large dogs, this blaster and dryer is portable and also comes with a stand.



The blaster dryer is an hybrid device to blow water and to dry up. It combines the power of the air jet and variable flow depending on the model and nozzle. Designed for professionals with small or large dogs, this blaster and dryer is portable and also comes with a stand.



### **PHŒNIX DRYERS**







First speed setting: 75 db Second speed setting: 78 db



2 carbon brushes

Extension nozzle

Cage holder

Filter

Ring for flexible hose

3 nozzles supplied



Nozzle

Moto







### CHADOG AFTER-SALES SERVICE

#### TAKE ADVANTAGE OF OUR EXPERIENCE TO MAINTAIN YOUR PROFESSIONAL EQUIPMENT (tables, blasters, dryers...)



#### AN AFTER-SALES SERVICE TO MAINTAIN AND PRODUCE YOUR EQUIPEMENT BY SPECIALISTS

You can find this logo on all our products made and repaired by our technicians in our premises. With CHADOG, you have:

a French manual manufacture for the products and a fast and efficient after-sales service: no return of goods towards our distributors.

### 5 GOOD REASONS TO CHOOSE CHADOG AFTER-SALES SERVICE

#### **1. QUALITY CHOICE**

A high precision technique for an flawless result. That is why we make your works in our specialized workshop. Thanks to a long term experience in that sector, Chadog became the official distributor of the most important brands