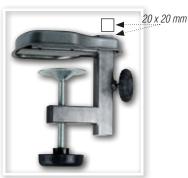

rooming arm for thick table top* 

Max. opening: 7 cm

Adjustable from 110 cm to 120 cm

adjustable double arm with rings

New plastic clamp

- 🌢

#### **ADJUSTABLE SINGLE GROOMING ARM - FLEXIBLE HEIGHT**

Crossbar equipped with two fastening hooks and a screw clamp. This single arm can be adapted onto the plastic top folding tables (A1701 - A1702 - A1704 - A1705) as well as on any other support.

20 x 20 mm





A0799 top vue

### **ACCESSORIES FOR TABLES**



#### **GROOMING ARM CLAMP**

Large screw clamp, can be adapted onto the plastic top folding tables (A1701 - A1702 - A1704 - A1705) as well as on any other support.

| STAR | reference | description        |
|------|-----------|--------------------|
| ST   | A 0799    | Max opening - 7 cm |
|      | For       | thick support      |



A 0799 Side View



A 0799 Front View

FLEXIBLE DRYER HOLDER

Fastens with a **screw clamp.** Allows you to fix the dryer and work hands free.

| AR | reference | description               |
|----|-----------|---------------------------|
| ST | A 0851    | Flexible hairdryer holder |

#### **DRYER HOLDER - HOSE HOLDER**

Fastens with **a screw clamp**. The clip holds all types of professional hand dryer or hose allowing you to work hands free





PROFESSIONAL EQUIPMENT



### **GROOMING STOOLS**

#### "ECO" STOOL

High stool with gas pump, thickness of 5.5 cm and black base. High stool with gas pump, nylon leg, anti-hair

| AR | reference | description |
|----|-----------|-------------|
| ST | A 0107    | Eco Stool   |

#### "BLACK ECO" STOOL

wheels, for any weight up (to 150 kg). This