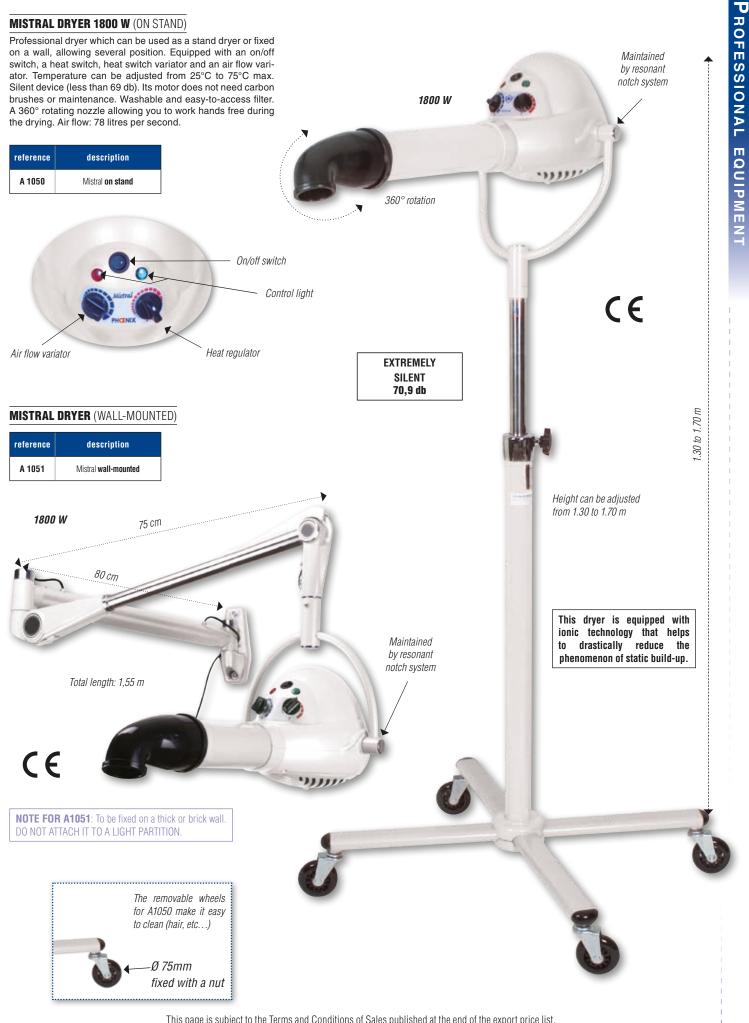

#### D DISPENSERS DISPLAYS .... 256 DOG COTTAGE® 312 DOG GOTTAGE 512 DOG GENERATION® (COSMETICS) 154 to 167 DOOGY® BEDDINGS 282 to 296 DOG GENERATION® PERFUMES 166, 167 DOG RESIDENCE® ... ..... 313 DRYERS. 41 to 54 DRYER FLEXIBLE HOLDER. ..... 11 DUMMY. 110 DOG'S AND CAT'S FASHION ... 298

#### P

| -                      |                  |
|------------------------|------------------|
| PANTS                  | 115 to 117       |
| PARKS                  | 246, 251         |
| PHOENIX® DRYER         | 41 to 50, 52, 53 |
| PHOENIX® SCISSORS      | 90, 92 to 97     |
| PLASTIC BASKETS        | 316              |
| PLASTIC CHAINS         |                  |
| PLUSH TOYS             | 358 to 360       |
| POLYURETHANE COLLARS   | 198              |
| POOP SCOOPS            | 271              |
| PUMPS                  | 170              |
| PUPPY IDENTITY COLLARS | 242              |
| PUPPY MAT              | 272              |
|                        |                  |