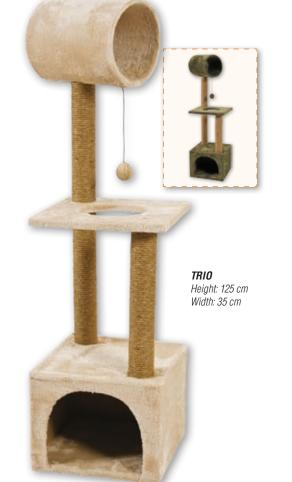

#### С

| V                               |              |
|---------------------------------|--------------|
| CABINET DRYERS                  | 55 to 59     |
| CAR ACCESSORIES                 | . 304 to 306 |
| CART                            |              |
| CAT COLLARS                     |              |
| CAT SCRATCH AND TREES           | . 366 to 370 |
| CATNIP                          | 375          |
| CAT TOYS                        | . 361 to 365 |
| CHAINS                          | 9            |
| CHALK                           | 148          |
| CHOKE COLLARS                   | . 219 to 221 |
| CLEANING WIPES                  | 114          |
| CLICKER                         | 229          |
| CLIPPERS AND ACCESSORIES        | 62 to 84     |
| COAGULANT                       | 145          |
| COAT PRINCE                     |              |
| COHESIVE STRIPS                 | 146          |
| COLLARS, HARNESSES, AND LEADS   | . 182 to 216 |
| COLOURING STICKS                |              |
| COMBS 125, 126, 127             | , 130 to 135 |
| CORKSCREW                       |              |
| COUPLES                         |              |
| COSMETICS                       | . 150 to 180 |
| COTTON STEM                     | 146          |
| COVER (SEATS AND TRUNK FOR CAR) |              |
| CSX II SCISSORS                 |              |
| CURRY COMBS                     |              |
|                                 |              |