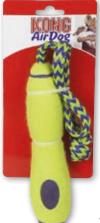

#### К —

| K9 (Cosmetics)    | 178 to 180           |
|-------------------|----------------------|
| KENNELS           | 247, 314, 315        |
| KHARA (Cosmetics) | 174 to 177           |
| KNOTS             |                      |
| KONG® TOYS        | 348 to 356, 363, 364 |
| L                 |                      |