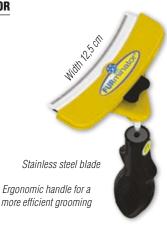

| FLUORESCENT COLLARS<br>FOAM RUBBER DUMMY<br>FOLDABLE CAGES<br>FOLDING TABLES<br>FOOD SUPPLEMENTS<br>FOOD TREATS<br>FOUNTAINS<br>FURMINATOR® | 329<br>312 to 313<br>4 to 7<br>252 to 254<br>372 to 382<br>268, 269<br> |
|---------------------------------------------------------------------------------------------------------------------------------------------|-------------------------------------------------------------------------|
| GLOVES                                                                                                                                      | 242<br>137<br>8 to 9<br>4 to 7, 12, 14 to 25                            |
| HAIR REMOVAL<br>HAND DRYER<br>HAND DRYER HOLDER<br>HAUPTNER (SCISSORS)                                                                      |                                                                         |