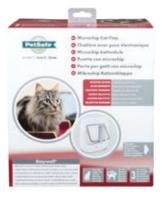

ICROCHIP CAT FLAP**

### **MICROCHIP CAT FLAP**

Your microchip has been designed to allow your cat easy access to the outside world while keeping other cats and pets out of the home. It works by reading the number of the electronic chip without the need for a collar or accessory.

### Characteristics:

С Ш

CCESSORI

1

m

- Easy to program
- Programmable for up to 40 cats equipped with an electronic chip
- Allows you to restrict the entry of unwanted cats
- Double reinforced automatic lock with 4-position manual locking system
- · Low battery indicator
- · Sealing bead
- Quick Start Guide and Cutting Template

### Can be installed on:

- Wooden doors
- PVC, uPVC and metal supports
- Brick walls
- Windows and doors in single and double glazing
- Maximum weight of the animal 8 KG











### **MICROCHIP CATFLAP**

This microchip cat flap does not require your animals to wear collars or accessories. It reads the unique identification number stored on your cat's microchip that your vet has implanted in your animal.

Whenever your cat passes under the porch of the cat flap, the system scans the unique number and, if that number matches the number already programmed in for that cat, it will unlock the cat flap and allow the animal to enter.

Up to 31 microchips can be programmed. Compatible with all microchips 9, 10 or 15 digits.

Operates on mains supply or 9V batteries.

In case of shutdown, the microchip code remains recorded.

Spare slot for emergency battery.

Magnetic closing system against air flows.

The outside part is an antenna and a light sensor. It prevents rain