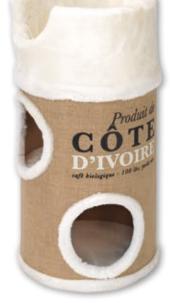

#### С

| V                               |              |
|---------------------------------|--------------|
| CABINET DRYERS                  | 55 to 59     |
| CAR ACCESSORIES                 | . 304 to 306 |
| CART                            |              |
| CAT COLLARS                     |              |
| CAT SCRATCH AND TREES           | . 366 to 370 |
| CATNIP                          | 375          |
| CAT TOYS                        | . 361 to 365 |
| CHAINS                          | 9            |
| CHALK                           | 148          |
| CHOKE COLLARS                   | . 219 to 221 |
| CLEANING WIPES                  | 114          |
| CLICKER                         | 229          |
| CLIPPERS AND ACCESSORIES        | 62 to 84     |
| COAGULANT                       | 145          |
| COAT PRINCE                     |              |
| COHESIVE STRIPS                 | 146          |
| COLLARS, HARNESSES, AND LEADS   | . 182 to 216 |
| COLOURING STICKS                |              |
| COMBS 125, 126, 127             | , 130 to 135 |
| CORKSCREW                       |              |
| COUPLES                         |              |
| COSMETICS                       | . 150 to 180 |
| COTTON STEM                     | 146          |
| COVER (SEATS AND TRUNK FOR CAR) |              |
| CSX II SCISSORS                 |              |
| CURRY COMBS                     |              |
|                                 |              |