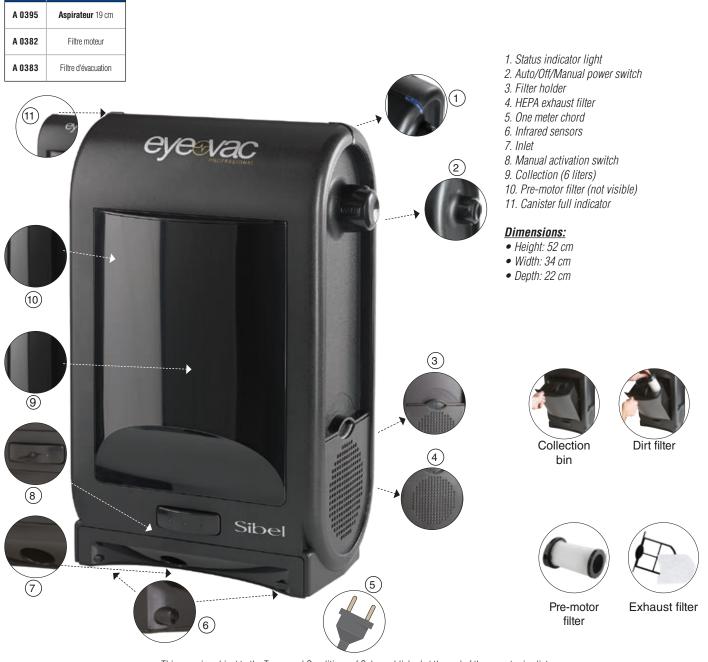

A 0106    | Black dismantled * |

\*sold without accesssories



### SYNTHETIC DUMMY

For learning and grooming show preparation. Allows the training for all types of haircut.





### VACUUM TRASH

description

reference

The Sibel makes it easier to sweep floors: your living room stays clean all day long. Simply brush the bristles, dust and dirt to the base of the unit: the infrared sensors will detect debris and operate the vacuum trash. It will turn off automatically when all impurities have been sucked. The features of the trash can guarantee a reinjection of clean air into the room. A convenient switch turns the unit on and off (manual control is also possible). This unit works perfectly on rough surfaces such as tiles, parquet, vinyl. The perfect accessory for any grooming salon.



This page is subject to the Terms and Conditions of Sales published at the end of the export price list. All our prices are shown before tax - General catalogue reserved for professionals Photos for illustration purposes only - Copy, even partial, is strictly forbidden PROFESSIONAL

EQUIPMENT

### 

# **GROOMING ACCESSORIES**

### SCISSORS HOLDER

This scissors holder has been designed to store scissors and have them on hand for convenience. This product available in two colors fits into the worktop and brings out the professional side of the groomer. This scissors holder protects the material from dust and dirt. You can slip combs and other accessories as needed. Coated with a soft synthetic material, its "sheath" keeps the scissors safe from any deterioration due to possible friction.