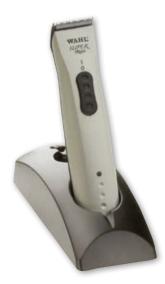

#### С

| V                               |              |
|---------------------------------|--------------|
| CABINET DRYERS                  | 55 to 59     |
| CAR ACCESSORIES                 | . 304 to 306 |
| CART                            |              |
| CAT COLLARS                     |              |
| CAT SCRATCH AND TREES           | . 366 to 370 |
| CATNIP                          | 375          |
| CAT TOYS                        | . 361 to 365 |
| CHAINS                          | 9            |
| CHALK                           | 148          |
| CHOKE COLLARS                   | . 219 to 221 |
| CLEANING WIPES                  | 114          |
| CLICKER                         | 229          |
| CLIPPERS AND ACCESSORIES        | 62 to 84     |
| COAGULANT                       | 145          |
| COAT PRINCE                     |              |
| COHESIVE STRIPS                 | 146          |
| COLLARS, HARNESSES, AND LEADS   | . 182 to 216 |
| COLOURING STICKS                |              |
| COMBS 125, 126, 127             | , 130 to 135 |
| CORKSCREW                       |              |
| COUPLES                         |              |
| COSMETICS                       | . 150 to 180 |
| COTTON STEM                     | 146          |
| COVER (SEATS AND TRUNK FOR CAR) |              |
| CSX II SCISSORS                 |              |
| CURRY COMBS                     |              |
|                                 |              |