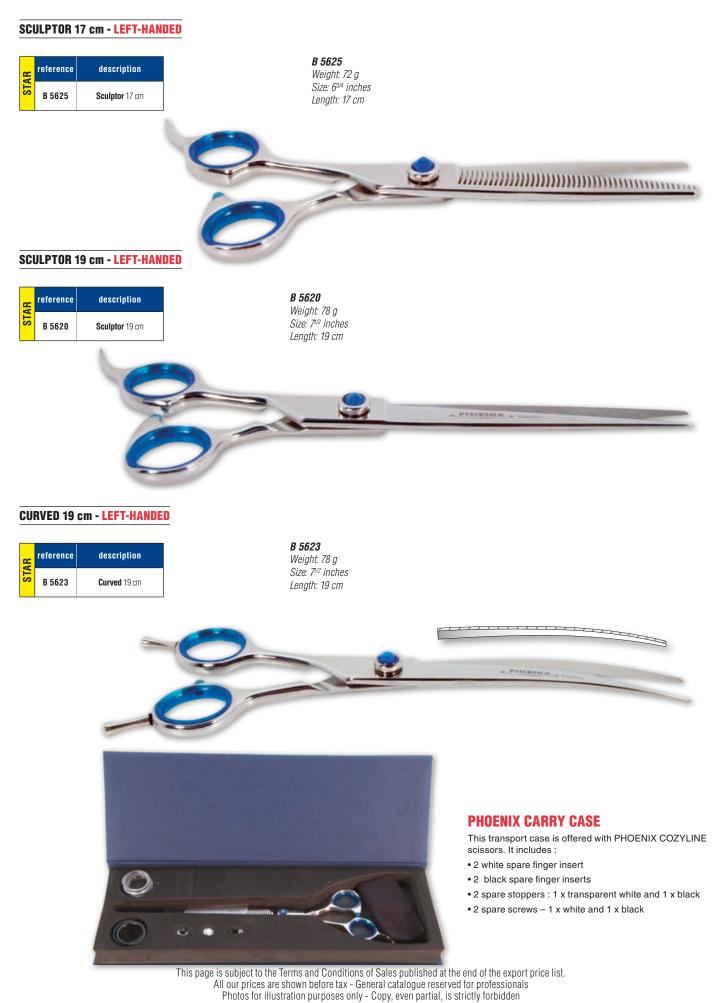

#### P

| -                      |                  |
|------------------------|------------------|
| PANTS                  | 115 to 117       |
| PARKS                  | 246, 251         |
| PHOENIX® DRYER         | 41 to 50, 52, 53 |
| PHOENIX® SCISSORS      | 90, 92 to 97     |
| PLASTIC BASKETS        | 316              |
| PLASTIC CHAINS         |                  |
| PLUSH TOYS             | 358 to 360       |
| POLYURETHANE COLLARS   | 198              |
| POOP SCOOPS            | 271              |
| PUMPS                  | 170              |
| PUPPY IDENTITY COLLARS | 242              |
| PUPPY MAT              | 272              |
|                        |                  |