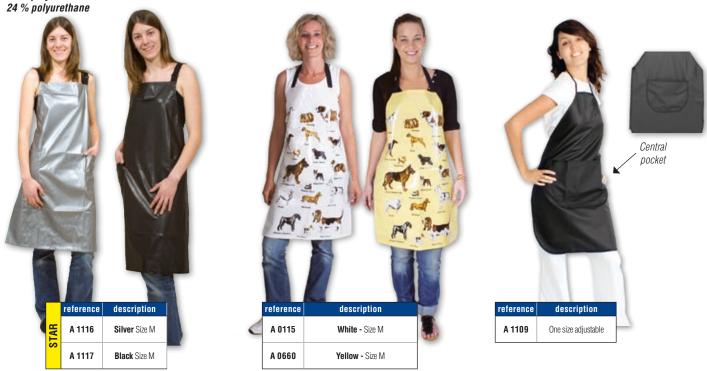

#### P

| -                      |                  |
|------------------------|------------------|
| PANTS                  | 115 to 117       |
| PARKS                  | 246, 251         |
| PHOENIX® DRYER         | 41 to 50, 52, 53 |
| PHOENIX® SCISSORS      | 90, 92 to 97     |
| PLASTIC BASKETS        | 316              |
| PLASTIC CHAINS         |                  |
| PLUSH TOYS             | 358 to 360       |
| POLYURETHANE COLLARS   | 198              |
| POOP SCOOPS            | 271              |
| PUMPS                  | 170              |
| PUPPY IDENTITY COLLARS | 242              |
| PUPPY MAT              | 272              |
|                        |                  |