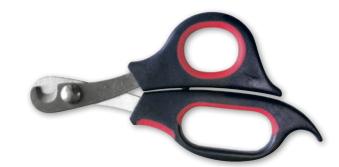

#### С

| V                               |              |
|---------------------------------|--------------|
| CABINET DRYERS                  | 55 to 59     |
| CAR ACCESSORIES                 | . 304 to 306 |
| CART                            |              |
| CAT COLLARS                     |              |
| CAT SCRATCH AND TREES           | . 366 to 370 |
| CATNIP                          | 375          |
| CAT TOYS                        | . 361 to 365 |
| CHAINS                          | 9            |
| CHALK                           | 148          |
| CHOKE COLLARS                   | . 219 to 221 |
| CLEANING WIPES                  | 114          |
| CLICKER                         | 229          |
| CLIPPERS AND ACCESSORIES        | 62 to 84     |
| COAGULANT                       | 145          |
| COAT PRINCE                     |              |
| COHESIVE STRIPS                 | 146          |
| COLLARS, HARNESSES, AND LEADS   | . 182 to 216 |
| COLOURING STICKS                |              |
| COMBS 125, 126, 127             | , 130 to 135 |
| CORKSCREW                       |              |
| COUPLES                         |              |
| COSMETICS                       | . 150 to 180 |
| COTTON STEM                     | 146          |
| COVER (SEATS AND TRUNK FOR CAR) |              |
| CSX II SCISSORS                 |              |
| CURRY COMBS                     |              |
|                                 |              |