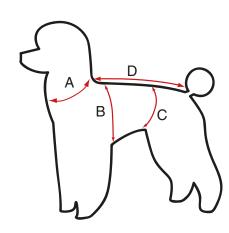

|        |             |
|------|--------|--------|-------------|
|      | PINK   | BLUE   | description |
|      | N 6800 | N 6801 | S 25        |
|      | N 6810 | N 6811 | S 28        |
|      | N 6820 | N 6821 | S 32        |
| STAR | N 6830 | N 6831 | S 34        |
|      | N 6840 | N 6841 | S 36        |
|      | N 6850 | N 6851 | S 38        |
|      | N 6860 | N 6861 | S 40        |
|      | N 6870 | N 6871 | S 42        |
|      | N 6880 | N 6881 | S 44        |



Quick and easy with velcro fastening

> Zip back opening for harness or lead.







# UNION JACK DOWN JACKET



JU



# **FOAM DOG**

### FOAM DOG

| AR | reference | description                       |
|----|-----------|-----------------------------------|
| ST | P 0270    | <b>S 24 -</b> L. 40 cm - h. 21 cm |







# SOFTY JACKET

### SOFTY JACKET

For Softy jacket, the size 25 is perfect for the foam rubber dog. Waterproof and lined fleece for more comfort. Jacket for dog with zip back opening for harness and lead and removable hood. Elasticated belly to best adapt to the morphology of your dog. Rapid closure by scratch. Can be washed at 30°C.

|      | BLACK  | RED    | BLUE   | description |
|------|--------|--------|--------|-------------|
|      | N 7100 | N 7101 | N 7102 | <b>S</b> 25 |
|      | N 7110 | N 7111 | N 7112 | <b>S</b> 28 |
|      | N 7120 | N 7121 | N 7122 | <b>S</b> 32 |
|      | N 7130 | N 7131 | N 7132 | <b>S</b> 34 |
| STAR | N 7140 | N 7141 | N 7142 | <b>S</b> 36 |
| S    | N 7150 | N 7151 | N 7152 | <b>S</b> 38 |
|      | N 7160 | N 7161 | N 7162 | <b>S</b> 40 |
|