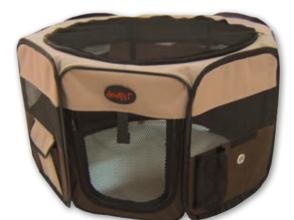

#### TURBO AMBIENT VENTILATION

VERY PRACTICAL FOR THE SUMMER, the turbo ambient ventilation SWITCH increases the air flow and causes the temperature of the Cabinet dryer to drop. DO NOT USE IF THE ROOM TEMPERATURE IS LOWER THAN 20°C.

This page is subject to the Terms and Conditions of Sales published at the end of the export price list. All our prices are shown before tax - General catalogue reserved for professionals Photos for illustration purposes only - Copy, even partial, is strictly forbidden