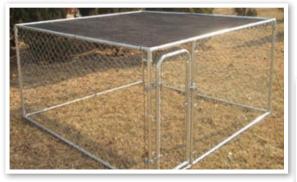

#### К —

| K9 (Cosmetics)    | 178 to 180           |
|-------------------|----------------------|
| KENNELS           | 247, 314, 315        |
| KHARA (Cosmetics) | 174 to 177           |
| KNOTS             |                      |
| KONG® TOYS        | 348 to 356, 363, 364 |
| L                 |                      |