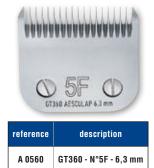

#### С

| V                               |              |
|---------------------------------|--------------|
| CABINET DRYERS                  | 55 to 59     |
| CAR ACCESSORIES                 | . 304 to 306 |
| CART                            |              |
| CAT COLLARS                     |              |
| CAT SCRATCH AND TREES           | . 366 to 370 |
| CATNIP                          | 375          |
| CAT TOYS                        | . 361 to 365 |
| CHAINS                          | 9            |
| CHALK                           | 148          |
| CHOKE COLLARS                   | . 219 to 221 |
| CLEANING WIPES                  | 114          |
| CLICKER                         | 229          |
| CLIPPERS AND ACCESSORIES        | 62 to 84     |
| COAGULANT                       | 145          |
| COAT PRINCE                     |              |
| COHESIVE STRIPS                 | 146          |
| COLLARS, HARNESSES, AND LEADS   | . 182 to 216 |
| COLOURING STICKS                |              |
| COMBS 125, 126, 127             | , 130 to 135 |
| CORKSCREW                       |              |
| COUPLES                         |              |
| COSMETICS                       | . 150 to 180 |
| COTTON STEM                     | 146          |
| COVER (SEATS AND TRUNK FOR CAR) |              |
| CSX II SCISSORS                 |              |
| CURRY COMBS                     |              |
|                                 |              |