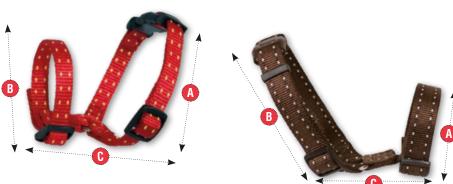

#### N \_

| NAIL CLIPPERS              | 144 to 145 |
|----------------------------|------------|
| NYLON AND FABRIC HARNESSES | 182 to 209 |
| NYLON AND FABRIC LEADS     | 182 to 209 |
|                            |            |