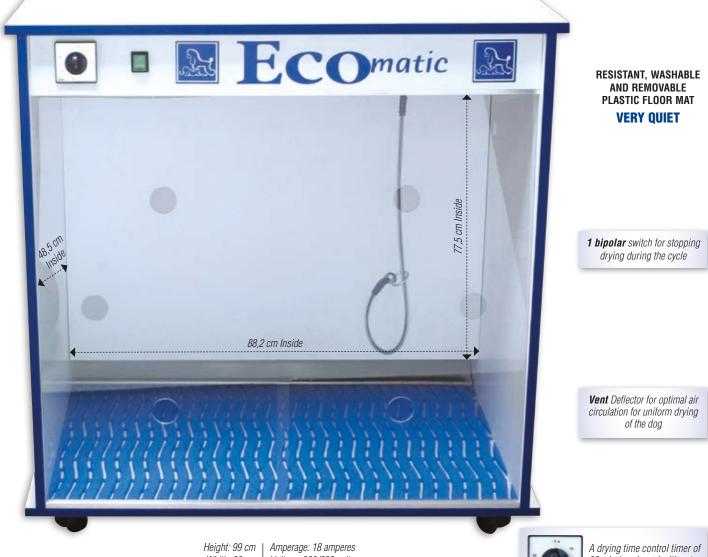

#### С

| V                               |              |
|---------------------------------|--------------|
| CABINET DRYERS                  | 55 to 59     |
| CAR ACCESSORIES                 | . 304 to 306 |
| CART                            |              |
| CAT COLLARS                     |              |
| CAT SCRATCH AND TREES           | . 366 to 370 |
| CATNIP                          | 375          |
| CAT TOYS                        | . 361 to 365 |
| CHAINS                          | 9            |
| CHALK                           | 148          |
| CHOKE COLLARS                   | . 219 to 221 |
| CLEANING WIPES                  | 114          |
| CLICKER                         | 229          |
| CLIPPERS AND ACCESSORIES        | 62 to 84     |
| COAGULANT                       | 145          |
| COAT PRINCE                     |              |
| COHESIVE STRIPS                 | 146          |
| COLLARS, HARNESSES, AND LEADS   | . 182 to 216 |
| COLOURING STICKS                |              |
| COMBS 125, 126, 127             | , 130 to 135 |
| CORKSCREW                       |              |
| COUPLES                         |              |
| COSMETICS                       | . 150 to 180 |
| COTTON STEM                     | 146          |
| COVER (SEATS AND TRUNK FOR CAR) |              |
| CSX II SCISSORS                 |              |
| CURRY COMBS                     |              |
|                                 |              |

#### F-

| FABRIC BASKETS           |             |
|--------------------------|-------------|
| FABRIC NYLON COLLARS     | 182 to 209  |
| FAST STRAP               |             |
| FIBREGLASS MODULAR CAGES | 37 to 40    |
| FINGER INSERTS           | 89, 96, 105 |
| FINGER STALL             | 148         |
| FIRST AID KIT            | 113         |
| FLEXI                    | 210 to 213  |
| FLOOR MAT                | 33          |