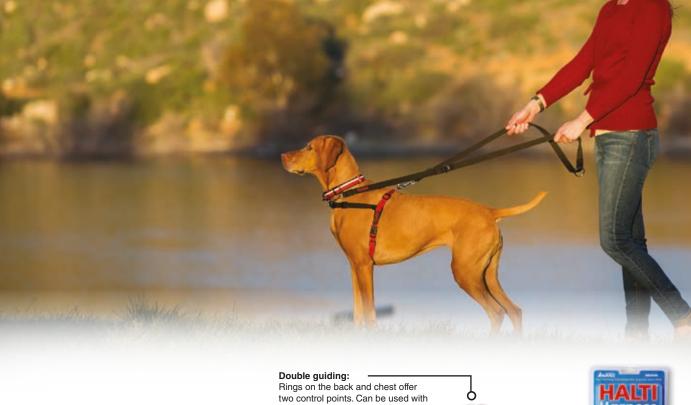

tial, is strictly forbidden

Adjustable sound / vibration settings



#### **HEADCOLLAR HALTI**

Its unique patented design is a very effective method to gently prevent a dog from pulling on his leash. It is recommended to use it with the HALTI 3 position dog leash. Supplied with a very complete user manual and a security link.

| reference | size | Around<br>muzzle (B) | muzzle (C)  |
|-----------|------|----------------------|-------------|
| H 0990    | TO   | 21 to 36 cm          | 10 to 15 cm |
| H 0991    | T1   | 33 to 45 cm          | 10 à 22 cm  |
| H 0992    | T 2  | 37 to 52 cm          | 15 to 26 cm |
| H 0993    | T 3  | 41 to 57 cm          | 20 to 32 cm |
| H 0994    | T 4  | 50 to 65 cm          | 30 to 45 cm |
| H 0995    | T 5  | 53 to 72 cm          | 25 to 50 cm |







#### HARNESS HALTI

Prevents the dog from pulling on the leash by allowing guidance and control through the chest and shoulders instead of the head. It is the ideal solution for learning to walk on a leash for all dogs that can not wear a halter (problems of vertebrae, brachycephalic dogs ..).

| reference | description                          |  |
|-----------|--------------------------------------|--|
| H 0980    | Small size: Jack Russel, Terrier     |  |
| H 0981    | Medium size: Labrador, Border Collie |  |
| H 0982    | Big size: Mastiff, Rottweiler        |  |



#### NON PULL HARNESS SMALL

Discourage the dog from pulling on the leash and allowing the master to regain control immediately.

| reference | description                          |  |
|-----------|--------------------