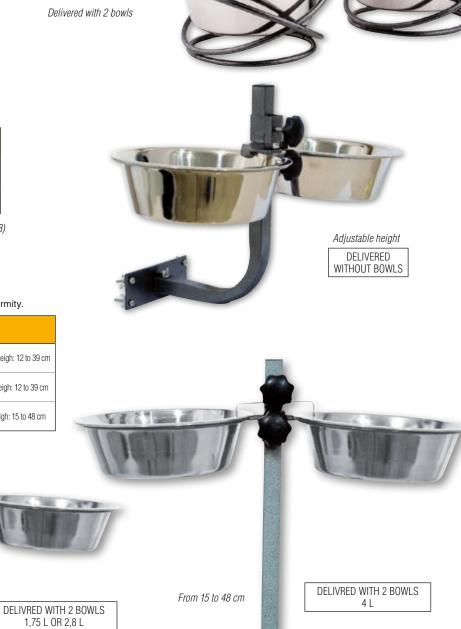

### **ALPHABETIC INDEX**

| Δ                         |                                |
|---------------------------|--------------------------------|
| AESCULAP                  |                                |
| AFTER SALES SERVICE       |                                |
| ANDIS                     | 68 to 71                       |
| APRONS                    | 118                            |
| ARMS                      | 10                             |
| ARM CLAMP                 | 11                             |
| ATOMIZER                  |                                |
| BAGS                      |                                |
| BALL TOYS                 |                                |
| BANDANNAS                 | 197                            |
| BASKET SETS               |                                |
| BATHTUBS AND ACCESSORIES. |                                |
| BEDDINGS                  | 281 to 299                     |
| BELLS                     |                                |
| BLADES                    | 60, 61, 65, 71, 73, 77, 80, 83 |
| BLADES HOLDER             | 60, 66, 77                     |
| BLADES REFRIGERANTS       |                                |
| BOOSTER BATH®             |                                |
| BOUTIQUE ACCESSORIES      |                                |
| BOWLS                     |                                |
| BOWL DISHES ON STAND      |                                |
| BREEDER                   |                                |
| BROOM                     |                                |
| BRUSHES                   |                                |