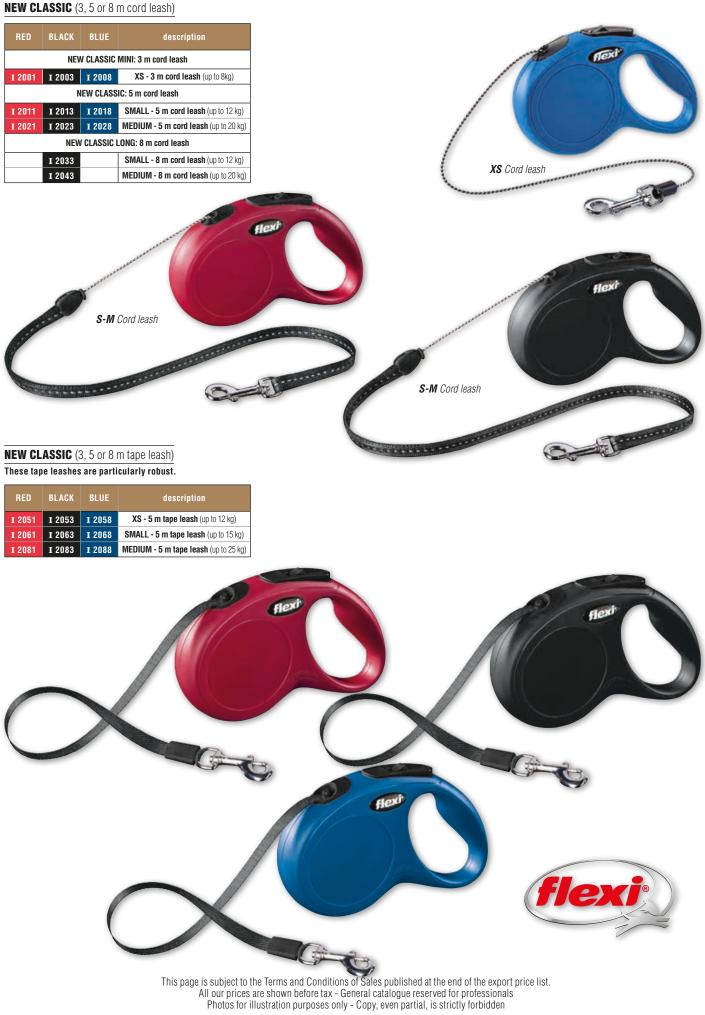

#### F-

| FABRIC BASKETS           |             |
|--------------------------|-------------|
| FABRIC NYLON COLLARS     | 182 to 209  |
| FAST STRAP               |             |
| FIBREGLASS MODULAR CAGES | 37 to 40    |
| FINGER INSERTS           | 89, 96, 105 |
| FINGER STALL             | 148         |
| FIRST AID KIT            | 113         |
| FLEXI                    | 210 to 213  |
| FLOOR MAT                | 33          |