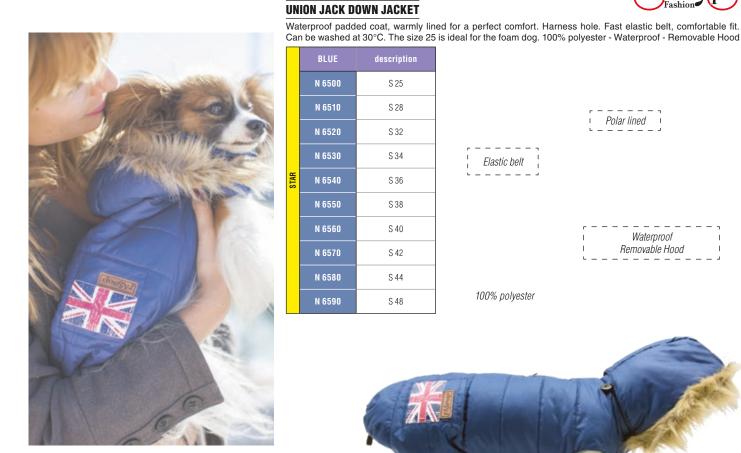

or harness and lead. Elasticated belly to best adapt to the morphology of your dog. Reflective strip for more visibility in the darkness. Rapid closure by scratch. Can be washed at 30°C.

| _    |        |        |             |
|------|--------|--------|-------------|
|      | PINK   | BLUE   | description |
|      | N 6800 | N 6801 | S 25        |
|      | N 6810 | N 6811 | S 28        |
|      | N 6820 | N 6821 | S 32        |
| STAR | N 6830 | N 6831 | S 34        |
|      | N 6840 | N 6841 | S 36        |
|      | N 6850 | N 6851 | S 38        |
|      | N 6860 | N 6861 | S 40        |
|      | N 6870 | N 6871 | S 42        |
|      | N 6880 | N 6881 | S 44        |



Quick and easy with velcro fastening

> Zip back opening for harness or lead.







# UNION JACK DOWN JACKET



JU



# **FOAM DOG**

### FOAM DOG

| AR | reference | description                       |
|----|-----------|-----------------------------------|
| ST | P 0270    | <b>S 24 -</b> L. 40 cm - h. 21 cm |







# SOFTY JACKET

### SOFTY JACKET

For Softy jacket, the size 25 is perfect for the foam rubber dog. Waterproof and lined fleece for more comfort. Jacket for dog with zip back opening for harness and lead and removable hood. Elasticated belly to best adapt to the morphology of your dog. Rapid closure by scratch. Can be washed at 30°C.

|      | BLACK  | RED    | BLUE   | description |
|------|--------|--------|--------|-------------|
|      | N 7100 | N 7101 | N 7102 | <b>S</b> 25 |
|      | N 7110 | N 7111 | N 7112 | <b>S</b> 28 |
|      | N 7120 | N 7121 | N 7122 | <b>S</b> 32 |
|      |