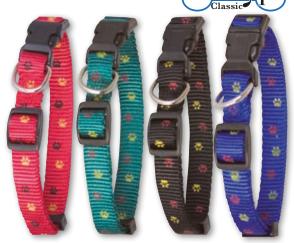

#### N \_

| NAIL CLIPPERS              | 144 to 145 |
|----------------------------|------------|
| NYLON AND FABRIC HARNESSES | 182 to 209 |
| NYLON AND FABRIC LEADS     | 182 to 209 |
|                            |            |