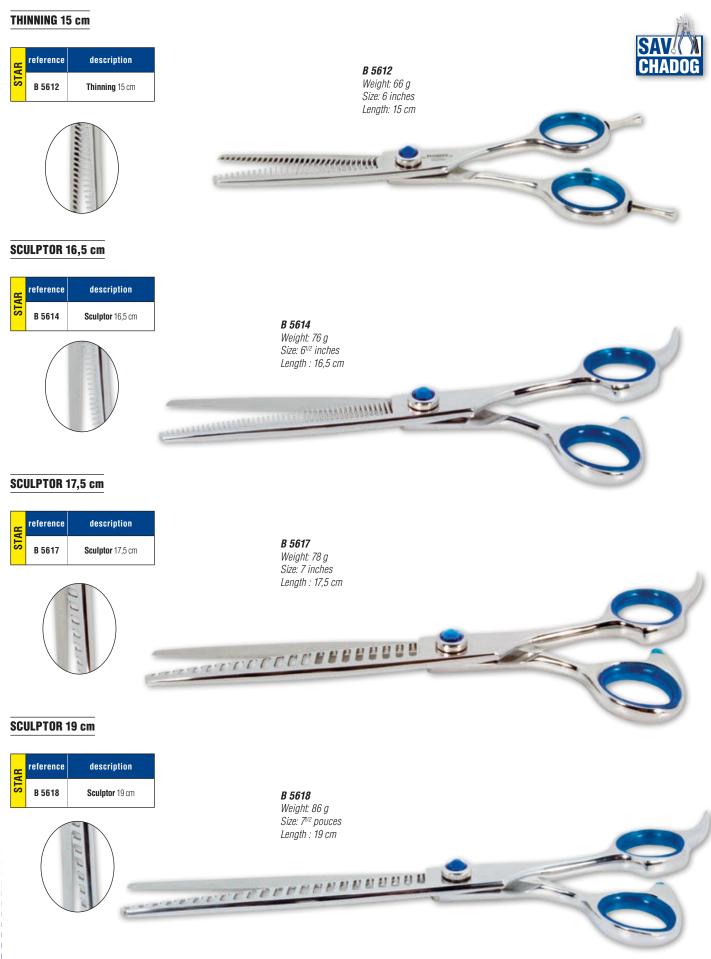

#### P

| -                      |                  |
|------------------------|------------------|
| PANTS                  | 115 to 117       |
| PARKS                  | 246, 251         |
| PHOENIX® DRYER         | 41 to 50, 52, 53 |
| PHOENIX® SCISSORS      | 90, 92 to 97     |
| PLASTIC BASKETS        | 316              |
| PLASTIC CHAINS         |                  |
| PLUSH TOYS             | 358 to 360       |
| POLYURETHANE COLLARS   | 198              |
| POOP SCOOPS            | 271              |
| PUMPS                  | 170              |
| PUPPY IDENTITY COLLARS | 242              |
| PUPPY MAT              | 272              |
|                        |                  |