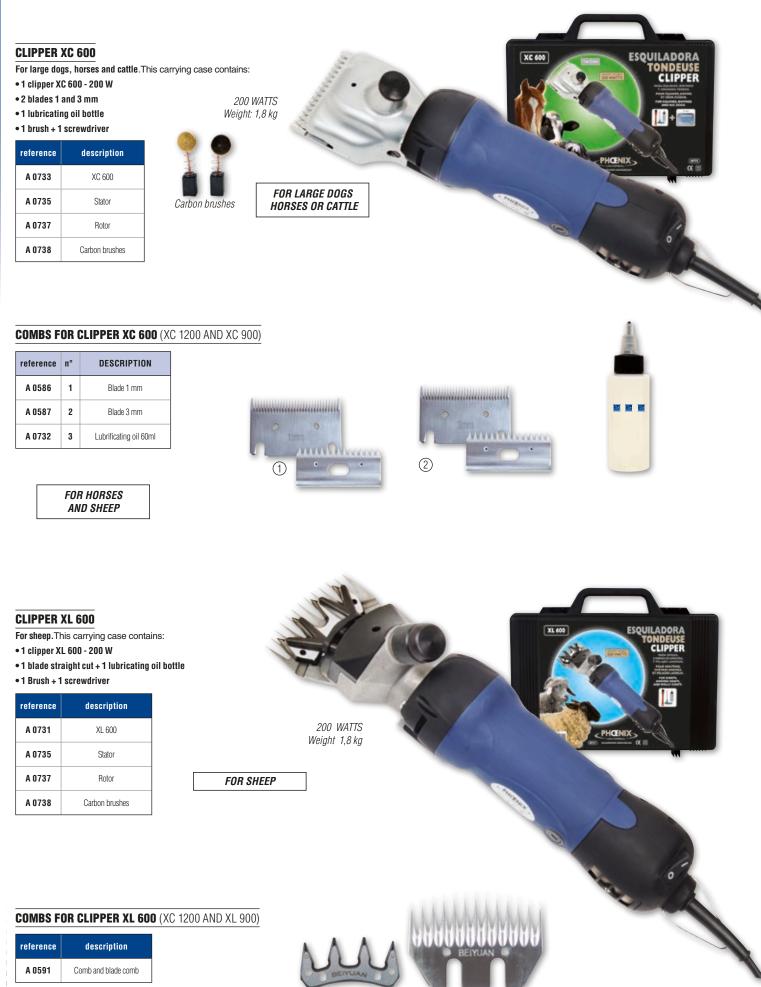

#### С

| V                               |              |
|---------------------------------|--------------|
| CABINET DRYERS                  | 55 to 59     |
| CAR ACCESSORIES                 | . 304 to 306 |
| CART                            |              |
| CAT COLLARS                     |              |
| CAT SCRATCH AND TREES           | . 366 to 370 |
| CATNIP                          | 375          |
| CAT TOYS                        | . 361 to 365 |
| CHAINS                          | 9            |
| CHALK                           | 148          |
| CHOKE COLLARS                   | . 219 to 221 |
| CLEANING WIPES                  | 114          |
| CLICKER                         | 229          |
| CLIPPERS AND ACCESSORIES        | 62 to 84     |
| COAGULANT                       | 145          |
| COAT PRINCE                     |              |
| COHESIVE STRIPS                 | 146          |
| COLLARS, HARNESSES, AND LEADS   | . 182 to 216 |
| COLOURING STICKS                |              |
| COMBS 125, 126, 127             | , 130 to 135 |
| CORKSCREW                       |              |
| COUPLES                         |              |
| COSMETICS                       | . 150 to 180 |
| COTTON STEM                     | 146          |
| COVER (SEATS AND TRUNK FOR CAR) |              |
| CSX II SCISSORS                 |              |
| CURRY COMBS                     |              |
|                                 |              |