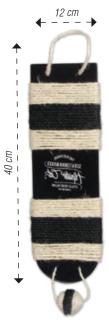

#### С

| V                               |              |
|---------------------------------|--------------|
| CABINET DRYERS                  | 55 to 59     |
| CAR ACCESSORIES                 | . 304 to 306 |
| CART                            |              |
| CAT COLLARS                     |              |
| CAT SCRATCH AND TREES           | . 366 to 370 |
| CATNIP                          | 375          |
| CAT TOYS                        | . 361 to 365 |
| CHAINS                          | 9            |
| CHALK                           | 148          |
| CHOKE COLLARS                   | . 219 to 221 |
| CLEANING WIPES                  | 114          |
| CLICKER                         | 229          |
| CLIPPERS AND ACCESSORIES        | 62 to 84     |
| COAGULANT                       | 145          |
| COAT PRINCE                     |              |
| COHESIVE STRIPS                 | 146          |
| COLLARS, HARNESSES, AND LEADS   | . 182 to 216 |
| COLOURING STICKS                |              |
| COMBS 125, 126, 127             | , 130 to 135 |
| CORKSCREW                       |              |
| COUPLES                         |              |
| COSMETICS                       | . 150 to 180 |
| COTTON STEM                     | 146          |
| COVER (SEATS AND TRUNK FOR CAR) |              |
| CSX II SCISSORS                 |              |
| CURRY COMBS                     |              |
|                                 |              |