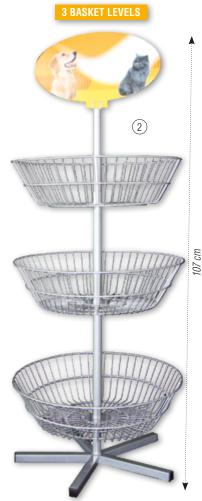

-------|
| A 1<br>A 1 | A 1507    | Display - 40 x 80 x 180 cm |
|            | A 1508    | Line of 7 hooks 15 cm      |
|            | A 1509    | Line of 7 hooks 25 cm      |
|            | A 1511    | Line of 7 hooks 40 cm      |

Line of 7 hooks 15 cm n

Line of 7 hooks 25 cm



| DISPLAY |           |    |                                      |
|---------|-----------|----|--------------------------------------|
|         | reference | n° | description                          |
| TAR     | A 1500    | 1  | Display 4 levels - 55 x 55 x 178 cm  |
| S       | A 1510    | 2  | Display 3 baskets - 50 x 50 x 107 cm |

C 0764

LINT BRUSH (Double sided)

This brush easily cleans any kind of fabrics (clothes,

26 cm

seats, armchairs, curtains) by picking up pet hair.

Double sided (26 cm)





This page is subject to the Terms and Conditions of Sales published at the end of the export price list. All our prices are shown before tax - General catalogue reserved for professionals Photos for illustration purposes only - Copy, even partial, is strictly forbidden

m

# **DOOGY KNOTS**

### DOOGY KNOTS

|      | reference | n° | description              |
|------|-----------|----|--------------------------|
|      | H 2040    | 1  | Red spot / 1             |
|      | H 2078    | 2  | Pink spot / 1            |
|      | H 2080    | 3  | Purple spot / 1          |
|      | H 2072    | 4  | Blue vichy / 1           |
|      | H 2074    | 5  | Red vichy / 1            |
| STAR | H 2076    | 6  | Pink vichy / 1           |
| S    | H 2082    | 7  | Grey Jacquard / 1        |
|      | H