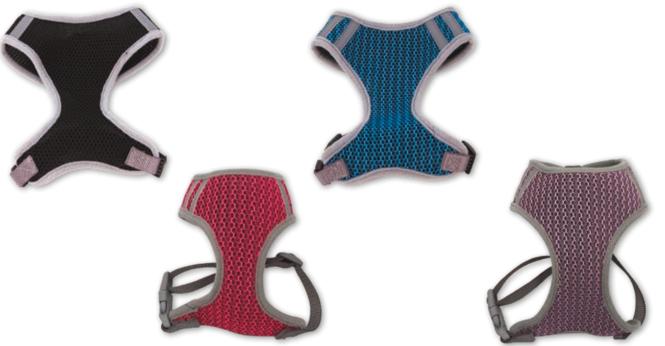

#### N \_

| NAIL CLIPPERS              | 144 to 145 |
|----------------------------|------------|
| NYLON AND FABRIC HARNESSES | 182 to 209 |
| NYLON AND FABRIC LEADS     | 182 to 209 |
|                            |            |