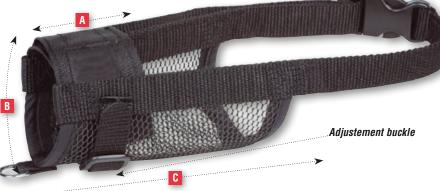

#### М –

| MAT SPLITTER         | 125        |
|----------------------|------------|
| METEOR II (SCISSORS) | 108        |
| MIXING BOTTLE        | 113        |
| MOSER®               |            |
| MUZZLES              | 222 to 224 |
|                      |            |