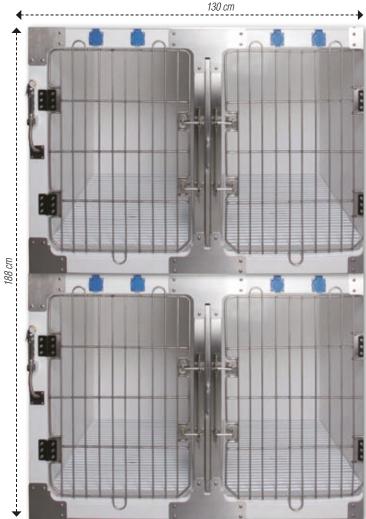

d draining system.

| reference | size | description                          |
|-----------|------|--------------------------------------|
| A 0644    | L    | Width 130 x Depth 69 x Height 173 cm |







#### **FLEXIBLE CAGE IN FIBERGLASS**

This security cage in fiberglass is resistant, do not scratch and easy to clean. It gives a healthy environment to your animal while awaiting for treatment. The acrylic door in option can transform the cage into a medical treatment cage. Several cages of different sizes can be assembled according to your needs. Delivered with a shower head, socket and draining system.

| reference | size | description                          |
|-----------|------|--------------------------------------|
| A 0643    | L    | Width 130 x Depth 69 x Height 188 cm |





This page is subject to the Terms and Conditions of Sales published at the end of the export price list. All our prices are shown before tax - General catalogue reserved for professionals Photos for illustration purposes only - Copy, even partial, is strictly forbidden PHENIX

### FIBREGLASS MODULAR CAGES



The blaster dryer is an hybrid device to blow water and to dry up. It combines the power of the air jet and variable flow depending on the model and nozzle. Designed for professionals with small or large dogs, this blaster and dryer is portable and also comes with a stand.

#### ALIZE

With a power of 1200 to 2200 W, 2 speed settings and 2 heat settings. 2 switches to regulate the air jet and the temperature. 3 interchangeable nozzles can be adapted on the extendable hose (included),