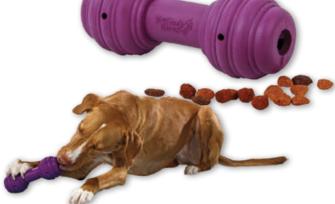

#### К —

| K9 (Cosmetics)    | 178 to 180           |
|-------------------|----------------------|
| KENNELS           | 247, 314, 315        |
| KHARA (Cosmetics) | 174 to 177           |
| KNOTS             |                      |
| KONG® TOYS        | 348 to 356, 363, 364 |
| L                 |                      |