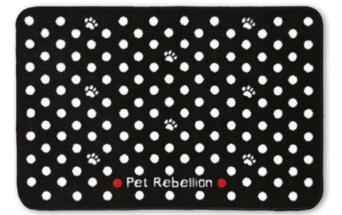

#### F-

| FABRIC BASKETS           |             |
|--------------------------|-------------|
| FABRIC NYLON COLLARS     | 182 to 209  |
| FAST STRAP               |             |
| FIBREGLASS MODULAR CAGES | 37 to 40    |
| FINGER INSERTS           | 89, 96, 105 |
| FINGER STALL             | 148         |
| FIRST AID KIT            | 113         |
| FLEXI                    | 210 to 213  |
| FLOOR MAT                | 33          |