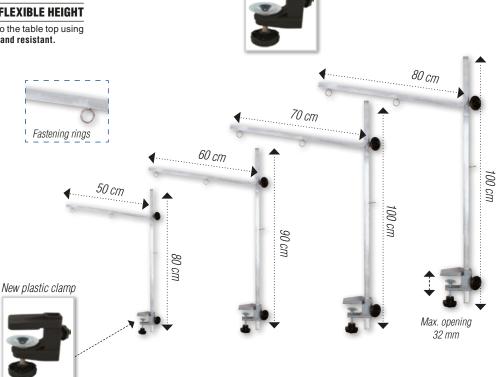

F HFIGHT |
|---------------|-------------|-------------|-------------------|

ADJUSTABLE DOUBLE ARM WITH FLEXIBLE HEIGHT

steel, it guarantees robustness and longevity.

description

h. 100 cm -L. 110 cm

Crossbar 120 cm with several fastening points. Fixed onto the table top using a double screw clamp. Made from stainless

Crossbar with several fastening points. Fixed onto the table top using a screw clamp. Made from stainless steel, sturdy and resistant.

|      | reference | description              |
|------|-----------|--------------------------|
|      | SINGLE    | ARM WITH FASTENING RINGS |
| STAR | A 0854    | h.80 cm - L.50 cm        |
| ST   | A 0855    | h.90 cm - L.60 cm        |
|      | A 0856    | h.100 cm - L.70 cm       |
|      | A 0857    | h.100 cm - L.80 cm       |



*Grooming arm for thick table top* 

Max. opening: 7 cm

Adjustable from 110 cm to 120 cm

adjustable double arm with rings

New plastic clamp

- 🌢

#### **ADJUSTABLE SINGLE GROOMING ARM - FLEXIBLE HEIGHT**

Crossbar equipped with two fastening hooks and a screw clamp. This single arm can be adapted onto the plastic top folding tables (A1701 - A1702 - A1704 - A1705) as well as on any other support.

20 x 20 mm





A0799 top vue

### **ACCESSORIES FOR TABLES**



#### **GROOMING ARM CLAMP**

Large screw clamp, can be adapted onto the plastic top folding tables (A1701 - A1702 - A1704 - A1705) as well as on any other support.

| STAR | reference | description        |
|------|-----------|--------------------|
| ST   | A 0799    | Max opening - 7 cm |
|      | For       | thick support