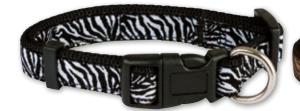

REFLECT ADJUSTABLE HARNESSES**

|      | BLACK  | RED    | BLUE   | description        |
|------|--------|--------|--------|--------------------|
| STAR | E 1680 | E 1681 | E 1682 | 30 à 40 cm x 10 mm |
| ST   | E 1690 | E 1691 | E 1692 | 40 à 50 cm x 16 mm |
|      | E 1700 | E 1701 | E 1702 | 45 à 55 cm x 20 mm |





BROWN ZEBRA

E 2105

E 2115

1,20 m x 10 mm

1,00 m x 16 mm

**COREND** 

6000

7.0

# **SAVANE**







## **ADJUSTABLE COLLARS**

| WHITE<br>Zebra | BROWN<br>ZEBRA | description        |
|----------------|----------------|--------------------|
| E 2134         | E 2135         | 20 à 32 cm x 10 mm |
| E 2144         | E 2145         | 21 à 34 cm x 16 mm |
| E 2154         | E 2155         | 29 à 48 cm x 20 mm |
| 156            | 105            |                    |





## **ADJUSTABLE HARNESSES**

|             | WHITE<br>Zebra | BROWN<br>Zebra | description                     |
|-------------|----------------|----------------|---------------------------------|
| <b>STAR</b> | E 2164         | E 2165         | <b>S1</b> : 25 to 40 cm x 10 mm |
|             | E 2184         | E 2185         | <b>S3</b> : 35 to 60 cm x 16 mm |
|             | 156            | 100            |                                 |



Climbing gear harness : S1





Classic harness : S3





# **STAR BANDANAS**

#### **STAR BANDANNAS COLLARS**

|      | RED    | GREEN  | BLUE   | description         |
|------|--------|--------|--------|---------------------|
|      | F 4601 | F 4602 | F 4608 | 22 to 37 cm x 10 mm |
| STAR | F 4611 | F 4612 | F 4618 | 30 to 48 cm x 15 mm |
|