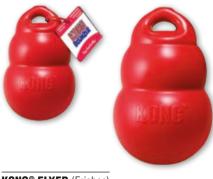

#### К —

| K9 (Cosmetics)    | 178 to 180           |
|-------------------|----------------------|
| KENNELS           | 247, 314, 315        |
| KHARA (Cosmetics) | 174 to 177           |
| KNOTS             |                      |
| KONG® TOYS        | 348 to 356, 363, 364 |
| L                 |                      |