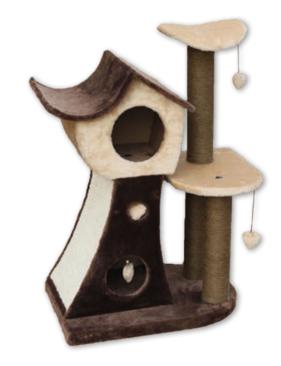

#### С

| V                               |              |
|---------------------------------|--------------|
| CABINET DRYERS                  | 55 to 59     |
| CAR ACCESSORIES                 | . 304 to 306 |
| CART                            |              |
| CAT COLLARS                     |              |
| CAT SCRATCH AND TREES           | . 366 to 370 |
| CATNIP                          | 375          |
| CAT TOYS                        | . 361 to 365 |
| CHAINS                          | 9            |
| CHALK                           | 148          |
| CHOKE COLLARS                   | . 219 to 221 |
| CLEANING WIPES                  | 114          |
| CLICKER                         | 229          |
| CLIPPERS AND ACCESSORIES        | 62 to 84     |
| COAGULANT                       | 145          |
| COAT PRINCE                     |              |
| COHESIVE STRIPS                 | 146          |
| COLLARS, HARNESSES, AND LEADS   | . 182 to 216 |
| COLOURING STICKS                |              |
| COMBS 125, 126, 127             | , 130 to 135 |
| CORKSCREW                       |              |
| COUPLES                         |              |
| COSMETICS                       | . 150 to 180 |
| COTTON STEM                     | 146          |
| COVER (SEATS AND TRUNK FOR CAR) |              |
| CSX II SCISSORS                 |              |
| CURRY COMBS                     |              |
|                                 |              |