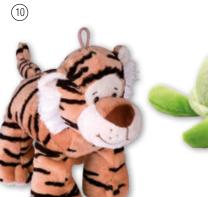

#### P

| -                      |                  |
|------------------------|------------------|
| PANTS                  | 115 to 117       |
| PARKS                  | 246, 251         |
| PHOENIX® DRYER         | 41 to 50, 52, 53 |
| PHOENIX® SCISSORS      | 90, 92 to 97     |
| PLASTIC BASKETS        | 316              |
| PLASTIC CHAINS         |                  |
| PLUSH TOYS             | 358 to 360       |
| POLYURETHANE COLLARS   | 198              |
| POOP SCOOPS            | 271              |
| PUMPS                  | 170              |
| PUPPY IDENTITY COLLARS | 242              |
| PUPPY MAT              | 272              |
|                        |                  |