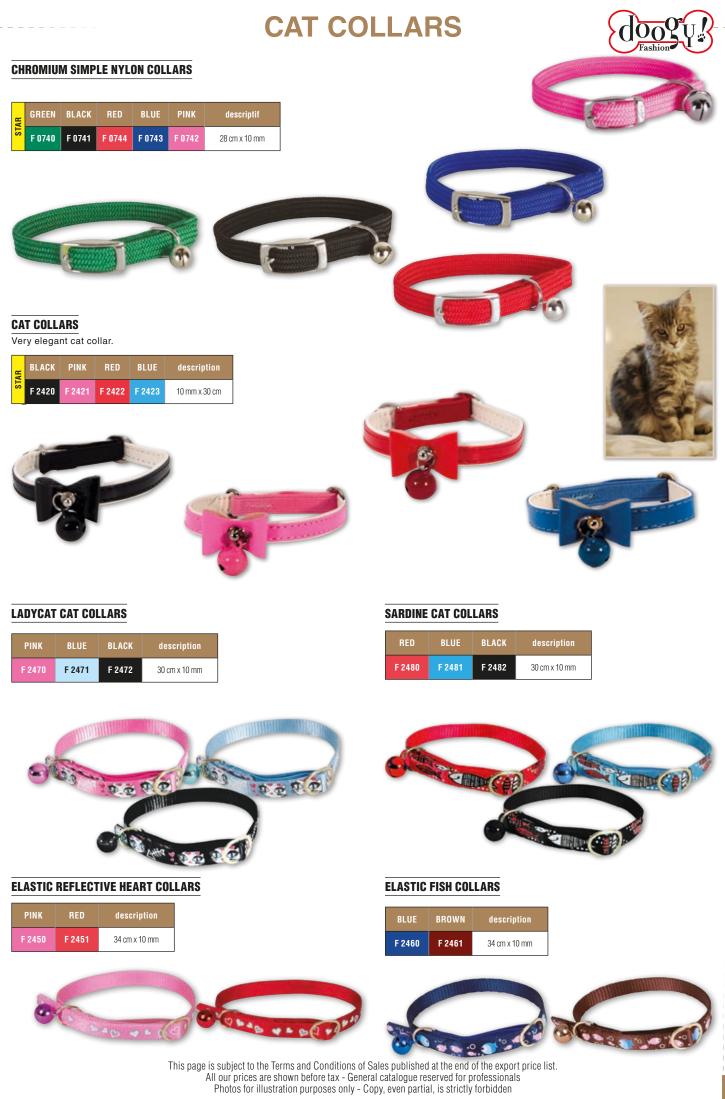

#### С

| V                               |              |
|---------------------------------|--------------|
| CABINET DRYERS                  | 55 to 59     |
| CAR ACCESSORIES                 | . 304 to 306 |
| CART                            |              |
| CAT COLLARS                     |              |
| CAT SCRATCH AND TREES           | . 366 to 370 |
| CATNIP                          | 375          |
| CAT TOYS                        | . 361 to 365 |
| CHAINS                          | 9            |
| CHALK                           | 148          |
| CHOKE COLLARS                   | . 219 to 221 |
| CLEANING WIPES                  | 114          |
| CLICKER                         | 229          |
| CLIPPERS AND ACCESSORIES        | 62 to 84     |
| COAGULANT                       | 145          |
| COAT PRINCE                     |              |
| COHESIVE STRIPS                 | 146          |
| COLLARS, HARNESSES, AND LEADS   | . 182 to 216 |
| COLOURING STICKS                |              |
| COMBS 125, 126, 127             | , 130 to 135 |
| CORKSCREW                       |              |
| COUPLES                         |              |
| COSMETICS                       | . 150 to 180 |
| COTTON STEM                     | 146          |
| COVER (SEATS AND TRUNK FOR CAR) |              |
| CSX II SCISSORS                 |              |
| CURRY COMBS                     |              |
|                                 |              |