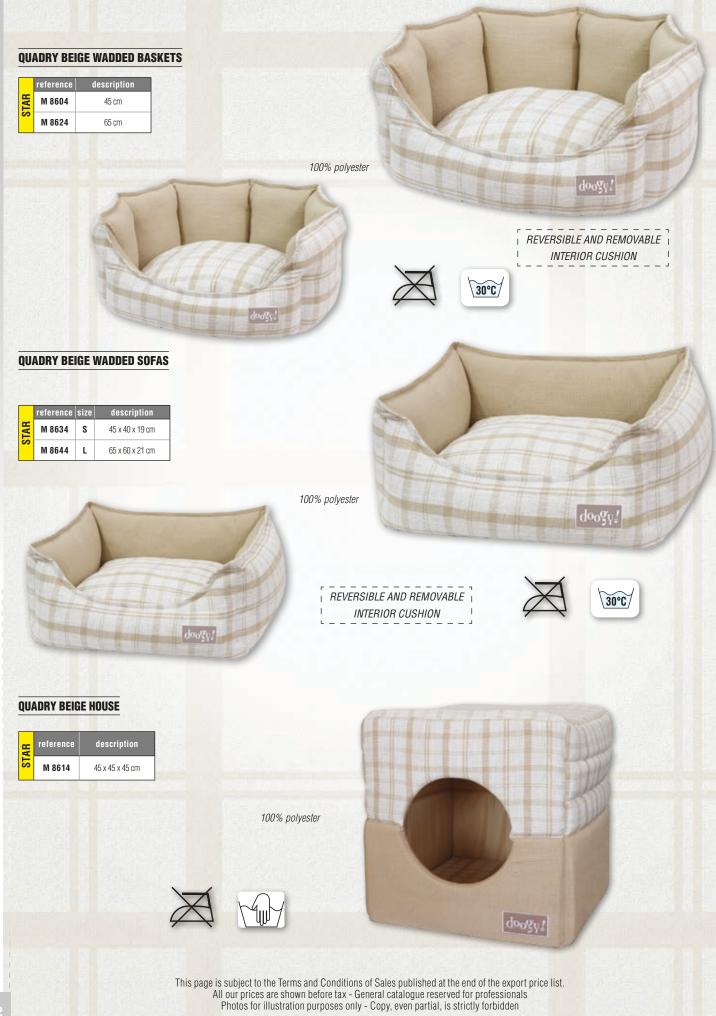

#### D DISPENSERS DISPLAYS .... 256 DOG COTTAGE® 312 DOG GOTTAGE 512 DOG GENERATION® (COSMETICS) 154 to 167 DOOGY® BEDDINGS 282 to 296 DOG GENERATION® PERFUMES 166, 167 DOG RESIDENCE® ... ..... 313 DRYERS. 41 to 54 DRYER FLEXIBLE HOLDER. ..... 11 DUMMY. 110 DOG'S AND CAT'S FASHION ... 298