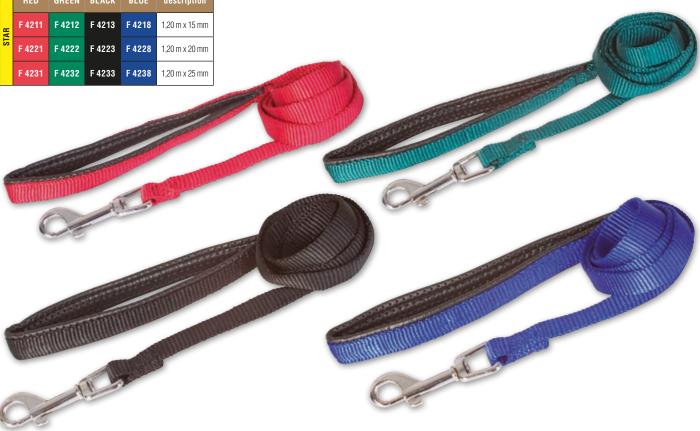

#### F-

| FABRIC BASKETS           |             |
|--------------------------|-------------|
| FABRIC NYLON COLLARS     | 182 to 209  |
| FAST STRAP               |             |
| FIBREGLASS MODULAR CAGES | 37 to 40    |
| FINGER INSERTS           | 89, 96, 105 |
| FINGER STALL             | 148         |
| FIRST AID KIT            | 113         |
| FLEXI                    | 210 to 213  |
| FLOOR MAT                | 33          |

#### N \_

| NAIL CLIPPERS              | 144 to 145 |
|----------------------------|------------|
| NYLON AND FABRIC HARNESSES | 182 to 209 |
| NYLON AND FABRIC LEADS     | 182 to 209 |
|                            |            |