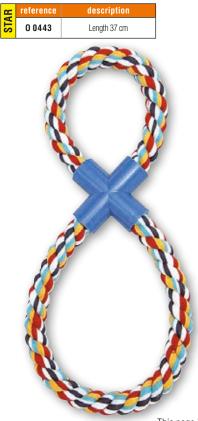

#### К —

| K9 (Cosmetics)    | 178 to 180           |
|-------------------|----------------------|
| KENNELS           | 247, 314, 315        |
| KHARA (Cosmetics) | 174 to 177           |
| KNOTS             |                      |
| KONG® TOYS        | 348 to 356, 363, 364 |
| L                 |                      |