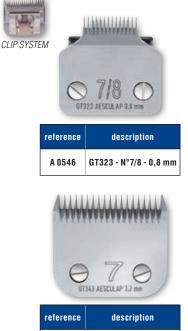

### **ALPHABETIC INDEX**

| Δ                         |                                |
|---------------------------|--------------------------------|
| AESCULAP                  |                                |
| AFTER SALES SERVICE       |                                |
| ANDIS                     | 68 to 71                       |
| APRONS                    | 118                            |
| ARMS                      | 10                             |
| ARM CLAMP                 | 11                             |
| ATOMIZER                  |                                |
| BAGS                      |                                |
| BALL TOYS                 |                                |
| BANDANNAS                 | 197                            |
| BASKET SETS               |                                |
| BATHTUBS AND ACCESSORIES. |                                |
| BEDDINGS                  | 281 to 299                     |
| BELLS                     |                                |
| BLADES                    | 60, 61, 65, 71, 73, 77, 80, 83 |
| BLADES HOLDER             | 60, 66, 77                     |
| BLADES REFRIGERANTS       |                                |
| BOOSTER BATH®             |                                |
| BOUTIQUE ACCESSORIES      |                                |
| BOWLS                     |                                |
| BOWL DISHES ON STAND      |                                |
| BREEDER                   |                                |
| BROOM                     |                                |
| BRUSHES                   |                                |