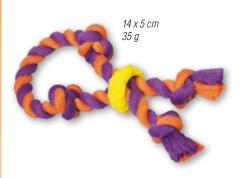

#### К —

| K9 (Cosmetics)    | 178 to 180           |
|-------------------|----------------------|
| KENNELS           | 247, 314, 315        |
| KHARA (Cosmetics) | 174 to 177           |
| KNOTS             |                      |
| KONG® TOYS        | 348 to 356, 363, 364 |
| L                 |                      |