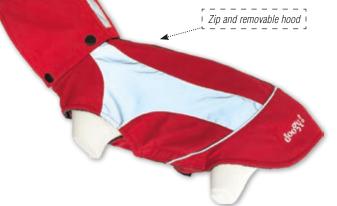

O REFLECTIVE RAINCOAT**

Raincoat for dog with zip back opening for harness or lead and removable hood. Quick and easy with velcro fastening. 100% polyester waterproof and lined fleece. Color: black. Available in 10 different sizes (from size 25 to size 48 - see details below).

| BLACK  | RED    | description |
|--------|--------|-------------|
| N 4200 | N 4201 | S 25        |
| N4210  | N4211  | S 28        |
| N 4220 | N 4221 | S 32        |
| N 4230 | N 4231 | S 34        |
| N 4240 | N 4241 | S 36        |
| N 4250 | N 4251 | S 38        |
| N 4260 | N 4261 | S 40        |
| N 4270 | N 4271 | S 42        |
| N 4280 | N 4281 | S 44        |
| N 4290 | N 4291 | S 48        |

POLAR LINED

100% polyester waterproof

Practical and quick

ר – – – – – – – , ו *Reflective* ו - – – – – – -



# **RAINCOAT WITH PAWS**

|             | BLACK  | description | BLACK  | description                                          |
|-------------|--------|-------------|--------|------------------------------------------------------|
|             | N 1320 | S 21        | N 1325 | S 36                                                 |
|             | N 1321 | S 24        | N 1326 | S 39                                                 |
| <b>STAR</b> | N 1322 | S 27        | N 1327 | S 43                                                 |
|             | N 1323 | S 30        | N 1328 | S 47                                                 |
|             | N 1324 | S 33        | P0270  | white foam dummy<br>adaptable on those<br>references |







TO WEA

œ

**DOOGY 2 IN 1 TAMPA RAINCOAT**