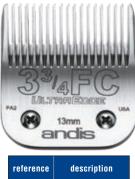

### **ALPHABETIC INDEX**

| Δ                         |                                |
|---------------------------|--------------------------------|
| AESCULAP                  |                                |
| AFTER SALES SERVICE       |                                |
| ANDIS                     | 68 to 71                       |
| APRONS                    | 118                            |
| ARMS                      | 10                             |
| ARM CLAMP                 | 11                             |
| ATOMIZER                  |                                |
| BAGS                      |                                |
| BALL TOYS                 |                                |
| BANDANNAS                 | 197                            |
| BASKET SETS               |                                |
| BATHTUBS AND ACCESSORIES. |                                |
| BEDDINGS                  | 281 to 299                     |
| BELLS                     |                                |
| BLADES                    | 60, 61, 65, 71, 73, 77, 80, 83 |
| BLADES HOLDER             | 60, 66, 77                     |
| BLADES REFRIGERANTS       |                                |
| BOOSTER BATH®             |                                |
| BOUTIQUE ACCESSORIES      |                                |
| BOWLS                     |                                |
| BOWL DISHES ON STAND      |                                |
| BREEDER                   |                                |
| BROOM                     |                                |
| BRUSHES                   |                                |