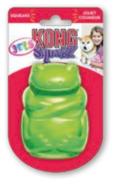

#### К —

| K9 (Cosmetics)    | 178 to 180           |
|-------------------|----------------------|
| KENNELS           | 247, 314, 315        |
| KHARA (Cosmetics) | 174 to 177           |
| KNOTS             |                      |
| KONG® TOYS        | 348 to 356, 363, 364 |
| L                 |                      |