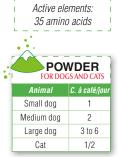

| FLUORESCENT COLLARS<br>FOAM RUBBER DUMMY<br>FOLDABLE CAGES<br>FOLDING TABLES<br>FOOD SUPPLEMENTS<br>FOOD TREATS<br>FOUNTAINS<br>FURMINATOR® | 329<br>312 to 313<br>4 to 7<br>252 to 254<br>372 to 382<br>268, 269<br> |
|---------------------------------------------------------------------------------------------------------------------------------------------|-------------------------------------------------------------------------|
| GLOVES                                                                                                                                      | 242<br>137<br>8 to 9<br>4 to 7, 12, 14 to 25                            |
| HAIR REMOVAL<br>HAND DRYER<br>HAND DRYER HOLDER<br>HAUPTNER (SCISSORS)                                                                      |                                                                         |