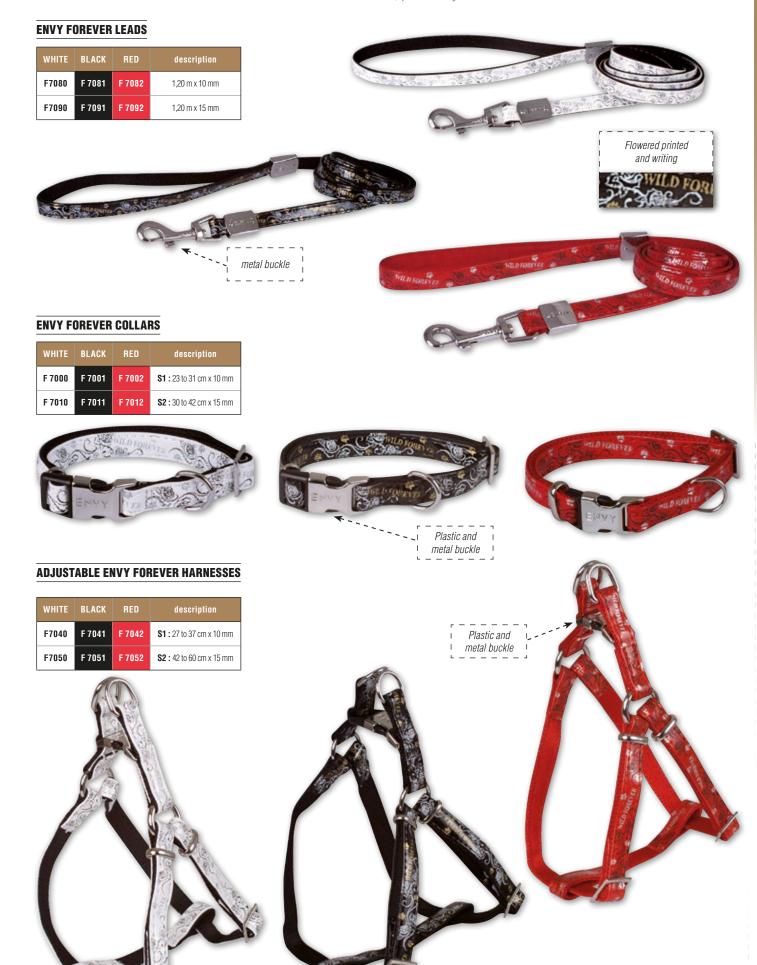

#### С

| V                               |              |
|---------------------------------|--------------|
| CABINET DRYERS                  | 55 to 59     |
| CAR ACCESSORIES                 | . 304 to 306 |
| CART                            |              |
| CAT COLLARS                     |              |
| CAT SCRATCH AND TREES           | . 366 to 370 |
| CATNIP                          | 375          |
| CAT TOYS                        | . 361 to 365 |
| CHAINS                          | 9            |
| CHALK                           | 148          |
| CHOKE COLLARS                   | . 219 to 221 |
| CLEANING WIPES                  | 114          |
| CLICKER                         | 229          |
| CLIPPERS AND ACCESSORIES        | 62 to 84     |
| COAGULANT                       | 145          |
| COAT PRINCE                     |              |
| COHESIVE STRIPS                 | 146          |
| COLLARS, HARNESSES, AND LEADS   | . 182 to 216 |
| COLOURING STICKS                |              |
| COMBS 125, 126, 127             | , 130 to 135 |
| CORKSCREW                       |              |
| COUPLES                         |              |
| COSMETICS                       | . 150 to 180 |
| COTTON STEM                     | 146          |
| COVER (SEATS AND TRUNK FOR CAR) |              |
| CSX II SCISSORS                 |              |
| CURRY COMBS                     |              |
|                                 |              |

#### F-

| FABRIC BASKETS           |             |
|--------------------------|-------------|
| FABRIC NYLON COLLARS     | 182 to 209  |
| FAST STRAP               |             |
| FIBREGLASS MODULAR CAGES | 37 to 40    |
| FINGER INSERTS           | 89, 96, 105 |
| FINGER STALL             | 148         |
| FIRST AID KIT            | 113         |
| FLEXI                    | 210 to 213  |
| FLOOR MAT                | 33          |

#### N \_

| NAIL CLIPPERS              | 144 to 145 |
|----------------------------|------------|
| NYLON AND FABRIC HARNESSES | 182 to 209 |
| NYLON AND FABRIC LEADS     | 182 to 209 |
|                            |            |