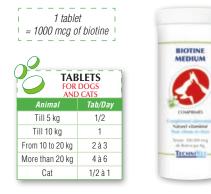

| Animal                           | Tab/day      |  |
|             | Till 10 kg                       | 1/2          |  |
|             | Till 20 kg                       | 1            |  |
|             | More than 20 kg                  | 2            |  |
|             | Very large dog                   | 3            |  |
|             | Cat                              | 1/2          |  |







**MINI BIOTINE** 

eference

D 0567

AR

for small breeds, puppies and cats.

description

200 mini tablets - 100 g



### **MEDIUM BIOTINE**

**300 000 mcg of BIOTINE (H VITAMIN) per kg.** Tablets made for small and medium breeds, young dogs and cats for a regular use.

| AR | reference | description        |
|----|-----------|--------------------|
| ST | D 0565    | 60 tablets - 200 g |







1500000mcgofBIOTINE(HVITAMIN)perkg.5TIMESMORE CONCENTRATED IN BIOTINE for long and damaged hair and for large breeds.

500 000 mcg of BIOTINE (H VITAMIN) per kg. Mini tablets specially made







This page is subject to the Terms and Conditions of Sales published at the end of the export price list. All our prices are shown before tax - General catalogue reserved for professionals Photos for illustration purposes only - Copy, even partial, is strictly forbidden **TECHNIVET** 

# **FOOD SUPPLEMENTS**

For an optimal result, we recommend a treatment of 4 or 6 weeks (minimum).

## PIGMENTATION - PHYSICAL FORM

### NATURAL VITAMIN YEAST

Natural yeast rich in enzymes, ferments, minerals, proteins and B vitamins, improving vitality and strengthen the nervous system. It also enhances a be