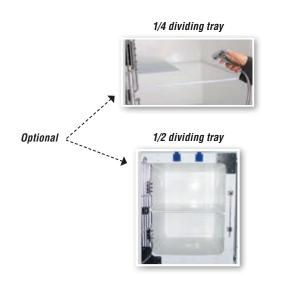

#### D DISPENSERS DISPLAYS .... 256 DOG COTTAGE® 312 DOG GOTTAGE 512 DOG GENERATION® (COSMETICS) 154 to 167 DOOGY® BEDDINGS 282 to 296 DOG GENERATION® PERFUMES 166, 167 DOG RESIDENCE® ... ..... 313 DRYERS. 41 to 54 DRYER FLEXIBLE HOLDER. ..... 11 DUMMY. 110 DOG'S AND CAT'S FASHION ... 298