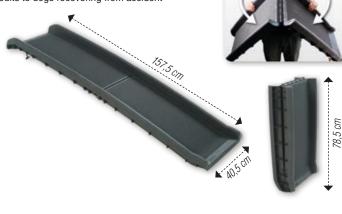

TION PLAID**

referenc

Upper in polyacrylic, underside in Nylon. Plaid for trunk car, protect your trunk from hair and dirt. Very easy to use, very strong material.

description



This page is subject to the Terms and Conditions of Sales published at the end of the export price list. All our prices are shown before tax - General catalogue reserved for professionals Photos for illustration purposes only - Copy, even partial, is strictly forbidden U.U

150 X 120 CM

## **DOG RAMP**

## DOG RAMP

In order to overcome height differences. Suits to dogs recovering from accident or aged dogs with arthritis issues.

Foldable – easy to store

Very resistant

reference

E 0328

Suits to dogs up to 90 kg

max. **90**kg

description

157,5 x 40,5 cm

Non-slip covering

œ

 $\overline{\mathbf{0}}$ 







## **REFRESHING CARPET**

## **REFRESHING CARPET FOR DOGS AND CATS**

Give your pet a cool and comfortable summer! This carpet provides a cooling effect guaranteed without the need to spend in the refrigerator.

As a result, it is always ready for use:

It refreshes and soothes for hours and fits in a standard bed that is perfect for use in cars that folds easily and is nontoxic. Nylon surface easy to clean at home with a clean, damp cloth. Do not go into a machine. This product has no smell and is absolutely safe! For more cold, you can place it in the refrigerator before use.

| reference | size | description                 |
|-----------|------|-----------------------------|
| L 0553    | S    | Dogs and cats - 40 x 50 cm  |
| L 0554    | М    | Dogs and cats - 50 x 90 cm  |
| L