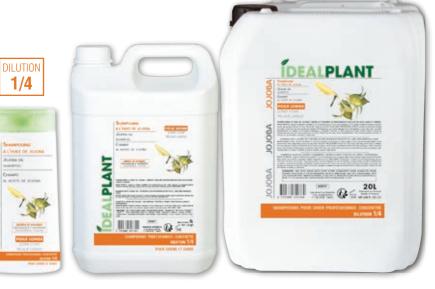

| -<br>IDEALCUT <sup>®</sup> (SCISSORS) | 86 to 89 |
|---------------------------------------|----------|
| IDEALPLANT®                           |          |
| IDENTITY TUBS                         | 260      |
|                                       |          |