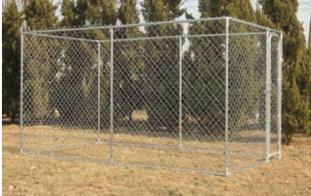

#### К —

| K9 (Cosmetics)    | 178 to 180           |
|-------------------|----------------------|
| KENNELS           | 247, 314, 315        |
| KHARA (Cosmetics) | 174 to 177           |
| KNOTS             |                      |
| KONG® TOYS        | 348 to 356, 363, 364 |
| L                 |                      |