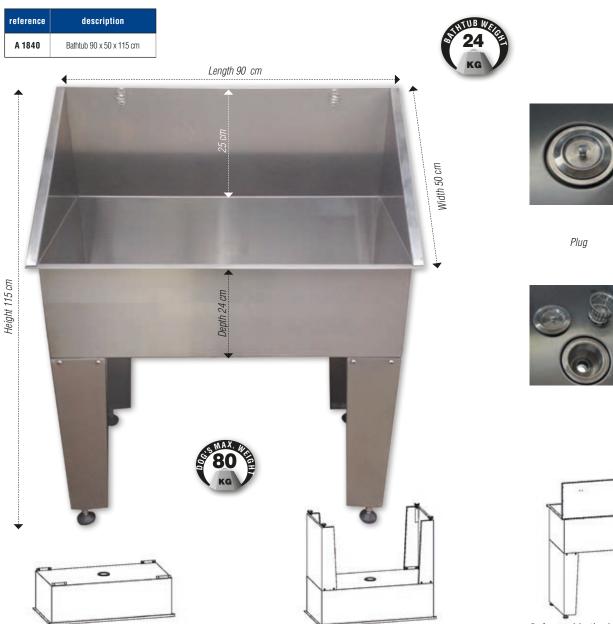

8 cm x 80 cm |                                                       |
|                                      | A 1875                                  | Hand-rail PVC bath - h. min : 16 cm / h. max. : 35 cm |







Stainless steel plug hole and basket included

### **STAINLESS STEEL BATHTUBS**

#### FIXED FRAME STAINLESS STEEL SMALL BATHTUB

**PHŒNI** 

Bathtub with a stainless steel plug, on fixed frame. This small bathtub, at a small price, takes easily place in a reduced space. You can tie up the dog thanks to two hooks on the back pannel.

The plumbing is not supplied. The assembly and connection to inlets and draining must be carried out by a qualified professional. The back panel and side panels must be installed after having inserted a clear silicon cordon for sanitary purposes.



1. Open the box and remove the bowl. Put it backward to insert the feet.

2. Place the feet onto the bowl and bolt it on (stainless steel bolt M8\*20) then put the adjustable feet on.





4. Apply the silicone around the draining hole with a silicone pistol. Place the draining hole and tighten it up.



5. When the silicone is dry put the draining pipe up. The bathtub is ready to be used.

PROFESSIONAL EQUIPMENT



3. Assemble the back plate, the left one and the right one and fixed it with cruciform screw ( $M4^{*}10$ ) and then put the hooks on.

### **BATHTUB ACCESSORIES**



A floor mat for the bottom of the bath is essential for grooming small breeds as their paws could get trapped in the holes on the floor of the bathtub.



#### **ECONOMY POWER SHOWER HEAD**

You can save up to 5