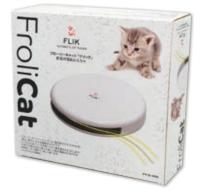

|



#### MECHANICAL MOUSE

**SOFT SEA URCHINS** 

0 2520

**FISHING ROD - SOFT PARTY** 

STAR

0 0094

Various colours

WHISTLE DUCK FISHING ROD

reference 0 2523

STAR

description

Display 65 cm

Various colours





description

Box of 80

description

Lenght 50 cm + 75 cm







#### 60 SHRIMPS





TOYS AND CAT TREES

## **CAT TOYS**

#### WHISTLE DUCK FISHING ROD

| reference | description  |
|-----------|--------------|
| 0 2527    | Lenght 44 cm |

#### FUNKITTY EGG

 reference
 description

 0 2854
 L. 9,5 x l. 7,6 x h. 7,6 cm - 80 g



## **FROLICAT**

#### FROLICAT BOLT

| reference | description  |
|-----------|--------------|
| 0 2871    | Height 22 cm |





#### **FROLICAT FLIK**

| reference | description   |
|-----------|---------------|
| 0 2870    | Width 24,5 cm |





## CAT TOYS KONG®

Compliant with CE norm.

#### KONG® CAT KITTY

| reference | description   |
|-----------|---------------|
| 0 0077    | 5,5 cm - 26 g |

| KONG® KITTEN KICKEROO |
|-----------------------|
|-----------------------|

| reference | description         |
|-----------|---------------------|
| 0 2583    | Lenght 21 cm - 11 g |

#### KONG® TENNIS BALL

| reference | description      |
|-----------|------------------|
| 0 2573    | 3 balls - Ø 5 cm |





| reference | description         |
|-----------|---------------------|
| 0 2369    | Lenght: 50 à 105 cm |



KONG SCRATCH APPLE (Catnip)

| reference | description |
|-----------|-------------|
| 0 0007    | Ø 8 cm      |



FEATHER WIP KONG

| reference | description    |
|-----------|----------------|
| 0 2369    | Leng