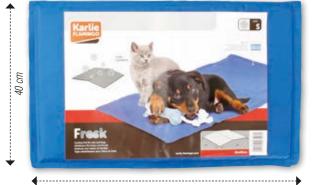

#### F-

| FABRIC BASKETS           |             |
|--------------------------|-------------|
| FABRIC NYLON COLLARS     | 182 to 209  |
| FAST STRAP               |             |
| FIBREGLASS MODULAR CAGES | 37 to 40    |
| FINGER INSERTS           | 89, 96, 105 |
| FINGER STALL             | 148         |
| FIRST AID KIT            | 113         |
| FLEXI                    | 210 to 213  |
| FLOOR MAT                | 33          |