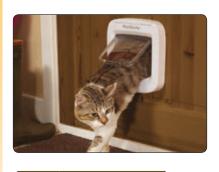

# **MICROCHIP CAT FLAP**

### **MICROCHIP CAT FLAP**

Your microchip has been designed to allow your cat easy access to the outside world while keeping other cats and pets out of the home. It works by reading the number of the electronic chip without the need for a collar or accessory.

### Characteristics:

С Ш

CCESSORI

1

m

- Easy to program
- Programmable for up to 40 cats equipped with an electronic chip
- Allows you to restrict the entry of unwanted cats
- Double reinforced automatic lock with 4-position manual locking system
- · Low battery indicator
- · Sealing bead
- Quick Start Guide and Cutting Template

### Can be installed on:

- Wooden doors
- PVC, uPVC and metal supports
- Brick walls
- Windows and doors in single and double glazing
- Maximum weight of the animal 8 KG











### **MICROCHIP CATFLAP**

This microchip cat flap does not require your animals to wear collars or accessories. It reads the unique identification number stored on your cat's microchip that your vet has implanted in your animal.

Whenever your cat passes under the porch of the cat flap, the system scans the unique number and, if that number matches the number already programmed in for that cat, it will unlock the cat flap and allow the animal to enter.

Up to 31 microchips can be programmed. Compatible with all microchips 9, 10 or 15 digits.

Operates on mains supply or 9V batteries.

In case of shutdown, the microchip code remains recorded.

Spare slot for emergency battery.

Magnetic closing system against air flows.

The outside part is an antenna and a light sensor. It prevent