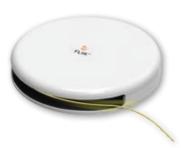

cm |



#### MECHANICAL MOUSE

**SOFT SEA URCHINS** 

0 2520

**FISHING ROD - SOFT PARTY** 

STAR

0 0094

Various colours

WHISTLE DUCK FISHING ROD

reference 0 2523

STAR

description

Display 65 cm

Various colours





description

Box of 80

description

Lenght 50 cm + 75 cm







#### 60 SHRIMPS





TOYS AND CAT TREES

## **CAT TOYS**

#### WHISTLE DUCK FISHING ROD

| reference | description  |
|-----------|--------------|
| 0 2527    | Lenght 44 cm |

#### FUNKITTY EGG

 reference
 description

 0 2854
 L. 9,5 x l. 7,6 x h. 7,6 cm - 80 g



## **FROLICAT**

#### FROLICAT BOLT

| reference | description  |
|-----------|--------------|
| 0 2871    | Height 22 cm |





#### **FROLICAT FLIK**

| reference | description   |
|-----------|---------------|
| 0 2870    | Width 24,5 cm |





## CAT TOYS KONG®

Compliant with CE norm.

#### KONG® CAT KITTY

| reference | description   |
|-----------|---------------|
| 0 0077    | 5,5 cm - 26 g |

| KONG® KITTEN KICKEROO |
|-----------------------|
|-----------------------|

| reference | description         |
|-----------|---------------------|
| 0 2583    | Lenght 21 cm - 11 g |

#### KONG® TENNIS BALL

| reference | description      |
|-----------|------------------|
| 0 2573    | 3 balls - Ø 5 cm |





| reference | description         |
|-----------|---------------------|
| 0 2369    | Lenght: 50 à 105 cm |



KONG SCRATCH APPLE (Catnip)

| reference | description |
|-----------|-------------|
| 0 0007    | Ø 8 cm      |



FEATHER WIP KONG

| reference | description    |
|-----------|----------------|
| 0 2369    | Le