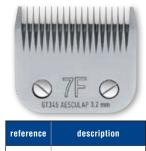

SUPPORT AESCULAP®

| reference | description  |
|-----------|--------------|
| A 0146    | Wall support |



### **BOX FOR 5 BLADES AESCULAP®**

| reference | description      |
|-----------|------------------|
| A 0145    | Box for 5 blades |



## **AESCULAP GREASE**

| reference | description     |
|-----------|-----------------|
| A 0157    | Aesculap grease |

## **ASCULAP® OIL**







## AESCULAP®

# **SNAP ON CLIPPER BLADES**

German steel quality for fro the Aesculap SNAP ON clipper blades range. Blades can also be adapted on some models of Oster, Moser, Heiniger, Wahl, Andis clippers.

WARANA NA MARANA NA MA

description

GT357 - N°5 - 6.3 mm

reference

A 0559

reference

A 0563

41-

CHADOG

HEINIGER

description

GT364 - N°4F - 9,5 mm

CHADOG

**AESCULAP<sup>®</sup>** 









GT345 - N°7F - 3.2 mm

A 0555





CHADOG

**MOSER**<sup>®</sup>

COMPATIBLE WITH THE CLIPPERS BELOW:

CHADOG

Aster









CHADOG

andis

GT343 - N°7 - 3,2 mm

A 0554

## LUBRICANT SPRAY B18

Spray before working to lubricate and then to refrigerate. The B18 must be sprayed with short pressions onto the clipper combs and cisors, before and after each use. Improve and protect the cut, refrigerate and lubricate. Spray onto the combs to regulate the temperature. Increase the longevity of your combs.



WA HI



| reference | n° | description                        | Favorita II<br>Turbo line | Fav 5 |
|-----------|----|------------------------------------|---------------------------|-------|
| A 0150    | 1  | 2 Carbon brushes mounted on spring | •                         |       |
| A 0