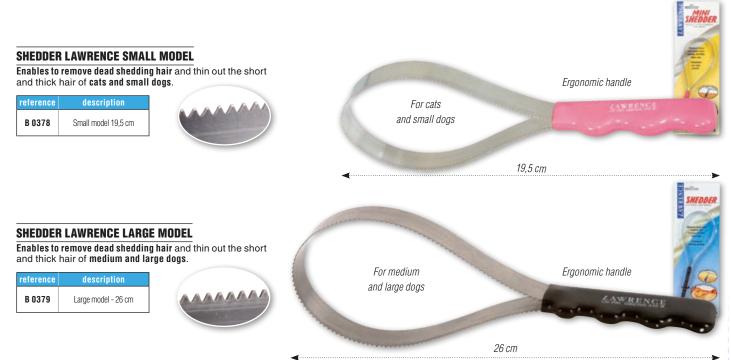

| LATEX TOYS<br>LAWRENCE BRUSHES<br>LEATHER COLLARS<br>LITTER<br>LITTER BOXES<br>LITTER HOUSES<br>LITTER SHOVELS |  |
|----------------------------------------------------------------------------------------------------------------|--|
|                                                                                                                |  |