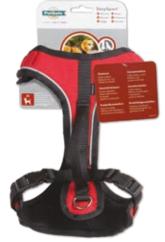

#### N \_

| NAIL CLIPPERS              | 144 to 145 |
|----------------------------|------------|
| NYLON AND FABRIC HARNESSES | 182 to 209 |
| NYLON AND FABRIC LEADS     | 182 to 209 |
|                            |            |