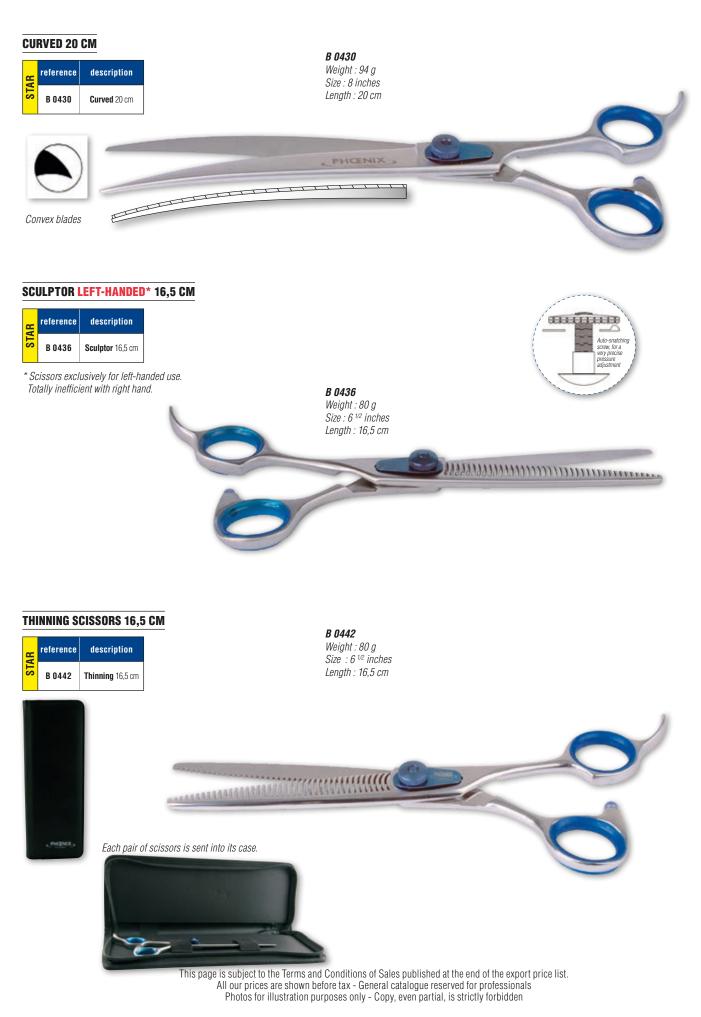

#### P

| -                      |                  |
|------------------------|------------------|
| PANTS                  | 115 to 117       |
| PARKS                  | 246, 251         |
| PHOENIX® DRYER         | 41 to 50, 52, 53 |
| PHOENIX® SCISSORS      | 90, 92 to 97     |
| PLASTIC BASKETS        | 316              |
| PLASTIC CHAINS         |                  |
| PLUSH TOYS             | 358 to 360       |
| POLYURETHANE COLLARS   | 198              |
| POOP SCOOPS            | 271              |
| PUMPS                  | 170              |
| PUPPY IDENTITY COLLARS | 242              |
| PUPPY MAT              | 272              |
|                        |                  |