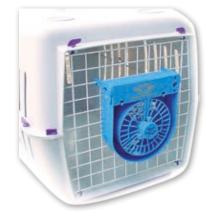

55    | L    | Dogs and cats - 60 x 100 cm |



50 cm





-----

90 cm

**PORTABLE FAN** 

#### **PORTABLE FAN**

The best way for your pets to travel. This fan protects your animals from the heat which can be fatal. Portable, it can be fixed onto the cage. Supplied with LR20 batteries for a hundred hours of freshness and comfort. Resistant, it has two speeds for a maximal power and air flow. Quiet fan not to frighten your animal, essential at home and away.

- Easy to fix
- More than a 100 hours of freshness
- Powerful air flow
- Perfect at home and away
- Quiet
- 2 speeds

- With batteries (sold separately)

| reference | description                                 |
|-----------|---------------------------------------------|
| A 1328    | 2 speeds - 2 LR20 batteries sold separately |



# **MESSAGER TRAVEL CAGE**

This colorful transport cage is suitable for cats and small dogs. The front door is metallic for strength

## **MESSAGER 1 TRAVEL CAGE**

- Metal door
- Maximum weight small size 1 door: 13 kg
- Maximum weight big size 1 dorr: 17 kg

| BLUE | BLACK  | PINKY  | description              |
|------|--------|--------|--------------------------|
|      | L 2301 | L 2302 | L. 50 x W. 33 x H. 30 cm |
|      | L 2311 | L 2312 | L.58 x W. 39 x H. 35 cm  |
|      |        |        |                          |

# 



## **TROTTERS TRAVEL CAGE**

## **TROTTERS**

Metallic door

· Approved by airways companies

| GREY   | BLUE   | description         |
|--------|--------|---------------------|
| L 0733 | L 0738 | 49 x 33 x 30 cm     |
| L 0743 | L 0748 | 56 x 37,5 x 33 cm