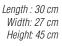

#### F-

| FABRIC BASKETS           |             |
|--------------------------|-------------|
| FABRIC NYLON COLLARS     | 182 to 209  |
| FAST STRAP               |             |
| FIBREGLASS MODULAR CAGES | 37 to 40    |
| FINGER INSERTS           | 89, 96, 105 |
| FINGER STALL             | 148         |
| FIRST AID KIT            | 113         |
| FLEXI                    | 210 to 213  |
| FLOOR MAT                | 33          |