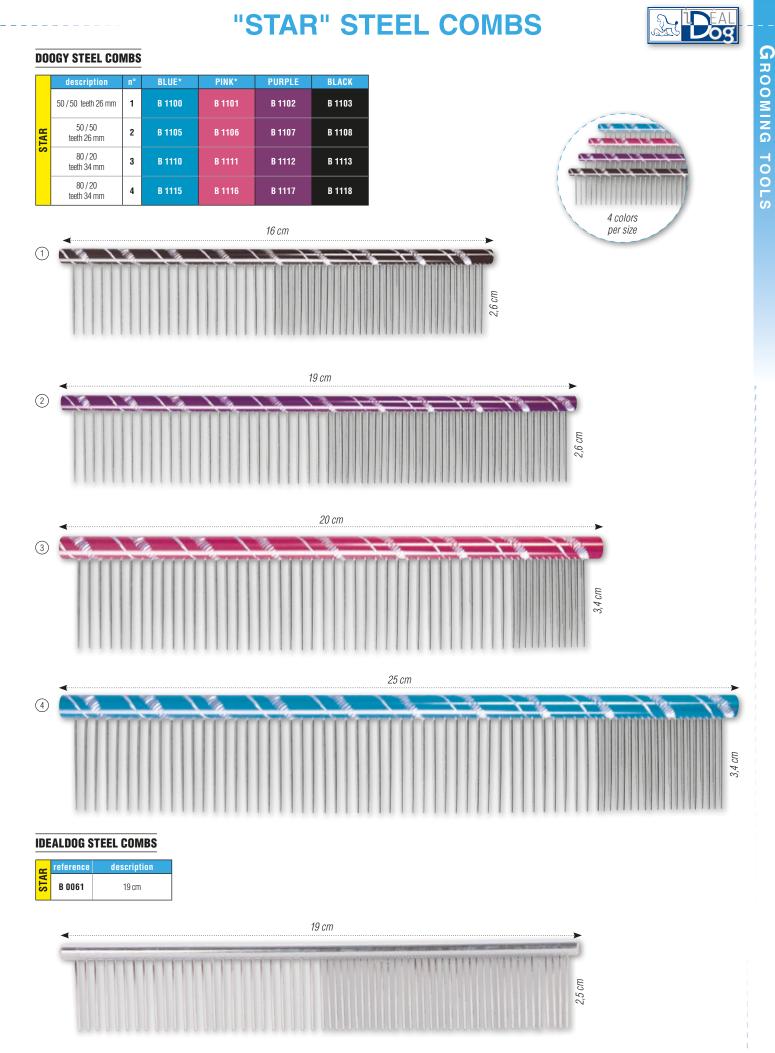

#### С

| V                               |              |
|---------------------------------|--------------|
| CABINET DRYERS                  | 55 to 59     |
| CAR ACCESSORIES                 | . 304 to 306 |
| CART                            |              |
| CAT COLLARS                     |              |
| CAT SCRATCH AND TREES           | . 366 to 370 |
| CATNIP                          | 375          |
| CAT TOYS                        | . 361 to 365 |
| CHAINS                          | 9            |
| CHALK                           | 148          |
| CHOKE COLLARS                   | . 219 to 221 |
| CLEANING WIPES                  | 114          |
| CLICKER                         | 229          |
| CLIPPERS AND ACCESSORIES        | 62 to 84     |
| COAGULANT                       | 145          |
| COAT PRINCE                     |              |
| COHESIVE STRIPS                 | 146          |
| COLLARS, HARNESSES, AND LEADS   | . 182 to 216 |
| COLOURING STICKS                |              |
| COMBS 125, 126, 127             | , 130 to 135 |
| CORKSCREW                       |              |
| COUPLES                         |              |
| COSMETICS                       | . 150 to 180 |
| COTTON STEM                     | 146          |
| COVER (SEATS AND TRUNK FOR CAR) |              |
| CSX II SCISSORS                 |              |
| CURRY COMBS                     |              |
|                                 |              |