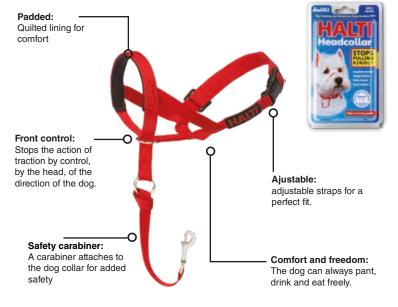

partial, is strictly forbidden

Adjustable sound / vibration settings



#### **HEADCOLLAR HALTI**

Its unique patented design is a very effective method to gently prevent a dog from pulling on his leash. It is recommended to use it with the HALTI 3 position dog leash. Supplied with a very complete user manual and a security link.

| reference | size | Around<br>muzzle (B) | muzzle (C)  |
|-----------|------|----------------------|-------------|
| H 0990    | TO   | 21 to 36 cm          | 10 to 15 cm |
| H 0991    | T1   | 33 to 45 cm          | 10 à 22 cm  |
| H 0992    | T 2  | 37 to 52 cm          | 15 to 26 cm |
| H 0993    | T 3  | 41 to 57 cm          | 20 to 32 cm |
| H 0994    | T 4  | 50 to 65 cm          | 30 to 45 cm |
| H 0995    | T 5  | 53 to 72 cm          | 25 to 50 cm |







#### HARNESS HALTI

Prevents the dog from pulling on the leash by allowing guidance and control through the chest and shoulders instead of the head. It is the ideal solution for learning to walk on a leash for all dogs that can not wear a halter (problems of vertebrae, brachycephalic dogs ..).

| reference | description                          |  |
|-----------|--------------------------------------|--|
| H 0980    | Small size: Jack Russel, Terrier     |  |
| H 0981    | Medium size: Labrador, Border Collie |  |
| H 0982    | Big size: Mastiff, Rottweiler        |  |



#### NON PULL HARNESS SMALL

Discourage the dog from pulling on the leash and allowing the master to regain control immediately.

| reference | description                          |  |
|-----------|----------------