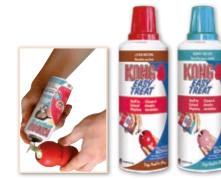

#### К —

| K9 (Cosmetics)    | 178 to 180           |
|-------------------|----------------------|
| KENNELS           | 247, 314, 315        |
| KHARA (Cosmetics) | 174 to 177           |
| KNOTS             |                      |
| KONG® TOYS        | 348 to 356, 363, 364 |
| L                 |                      |