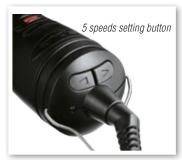

|                                                                                                                      |
|                                                                                                                                                       | tible with blades PHOENIX, OSTE<br>10SER, WAHL AND SNAP ON.                                                                                                                               |                                                                                             | KLSensa Charge_                                                                                                      |









**5 SPEEDS CLIPPER** 

Weight : 400 gr Power: 35 W



Detachable blade

Compatible with blades

### andis

### **ANDIS® CLIPPERS**

#### **PULSE ZR LITHIUM WIRELESS CLIPPER**

Equipped with a powerful rotary engine for grooming. This cordless lawn mower is supplied with a lithium battery allowing autonomy of 2 hours. Its highly silent rotary engine is adjustable from 1800 to 3800 strokes per minute in 5 speeds with an LED indicator. It adapts to any type of coat.

Robust, it is effective on thick coat and ensures a beautiful finish. The lithium battery can always be in full power. This does not diminish as the mowing, which can be frustrating during a grooming. The battery recharges in 2 hours of time. The ZR lithium pulse is delivered in an aluminum case with a charger, a charging station, a detachable No. 10 head and an oil burette.

Very