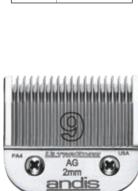

### **ALPHABETIC INDEX**

| Δ                         |                                |
|---------------------------|--------------------------------|
| AESCULAP                  |                                |
| AFTER SALES SERVICE       |                                |
| ANDIS                     | 68 to 71                       |
| APRONS                    | 118                            |
| ARMS                      | 10                             |
| ARM CLAMP                 | 11                             |
| ATOMIZER                  |                                |
| BAGS                      |                                |
| BALL TOYS                 |                                |
| BANDANNAS                 | 197                            |
| BASKET SETS               |                                |
| BATHTUBS AND ACCESSORIES. |                                |
| BEDDINGS                  | 281 to 299                     |
| BELLS                     |                                |
| BLADES                    | 60, 61, 65, 71, 73, 77, 80, 83 |
| BLADES HOLDER             | 60, 66, 77                     |
| BLADES REFRIGERANTS       |                                |
| BOOSTER BATH®             |                                |
| BOUTIQUE ACCESSORIES      |                                |
| BOWLS                     |                                |
| BOWL DISHES ON STAND      |                                |
| BREEDER                   |                                |
| BROOM                     |                                |
| BRUSHES                   |                                |