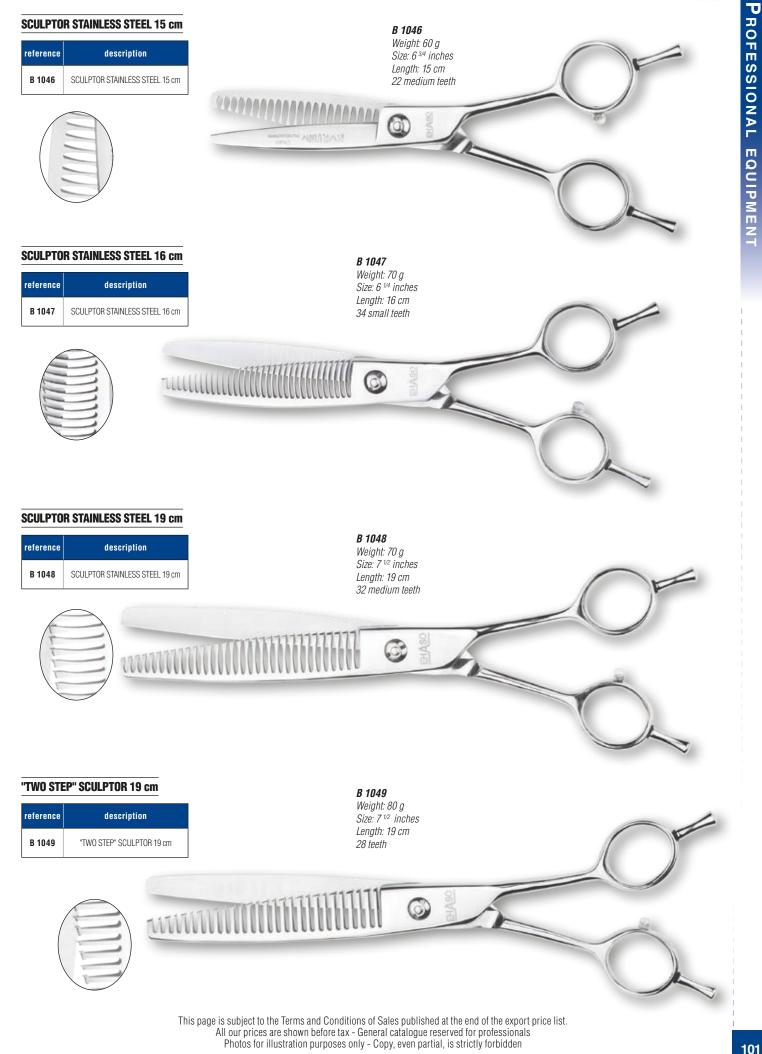

-------|
| B 1021    | Curved 17 cm |

### EARS AND PAWS 14,5 CM

designed for ears and paws.

| reference | description         |
|-----------|---------------------|
| B 1006    | Ears & paws 14,5 cm |

stainless steel, cobalt and titanium (Japanese STAINLESS STEEL 440 C) with a hardness that ensures a long-term cutting quality.

COSEL BUSHOSSONDH - OS VH3

# REVOLUTION EHASO SCISSORS

The Japanese stainless steel of these scissors, with a hardness of 60+ Rockwell, is one of the best alloys in the whole word. It is made with a Japanese method combined with the most modern American technology. The extreme hardness of the stainless steel 440C+ combined with molybdenum cobalt and the specific grinding of the blades guarantee an easy and stressless work.



# **REVOLUTION EHASO SCISSORS**







# **ROSE LINE®**

Satin-finish stainless steel, microtoothed on one blade.





**ROSE LINE®** 





**ROSE LINE®** 

PROFESSIONAL EQUIPMENT



## **JAGUAR SCISSORS**

**Cold hardened stainless steel**, one **blade finely sharpened** with abrasive stone and **hand-sanded**, one to two **microtoothed blades**, ONE VARIO screw enabling to carry out **a customized adjustment** of blade tightening.



# **CSX II SCISSORS**

Stainless steel, satiny, micro toothed on one blade, with end stop, removable or fix finger rest and adjustment screw.



### JMB NATSIKA

# **METEOR II SCISSORS**

The new generation of METEOR offers a new architecture lighter and better balanced. Made of harder steel, METEOR II Scissors require less sharpening and feature a more efficient shaft bearing. Two positions