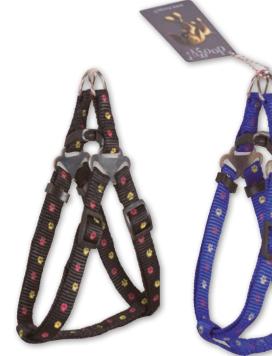

#### N \_

| NAIL CLIPPERS              | 144 to 145 |
|----------------------------|------------|
| NYLON AND FABRIC HARNESSES | 182 to 209 |
| NYLON AND FABRIC LEADS     | 182 to 209 |
|                            |            |