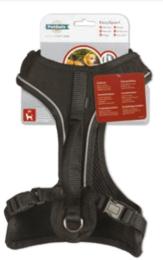

#### N \_

| NAIL CLIPPERS              | 144 to 145 |
|----------------------------|------------|
| NYLON AND FABRIC HARNESSES | 182 to 209 |
| NYLON AND FABRIC LEADS     | 182 to 209 |
|                            |            |