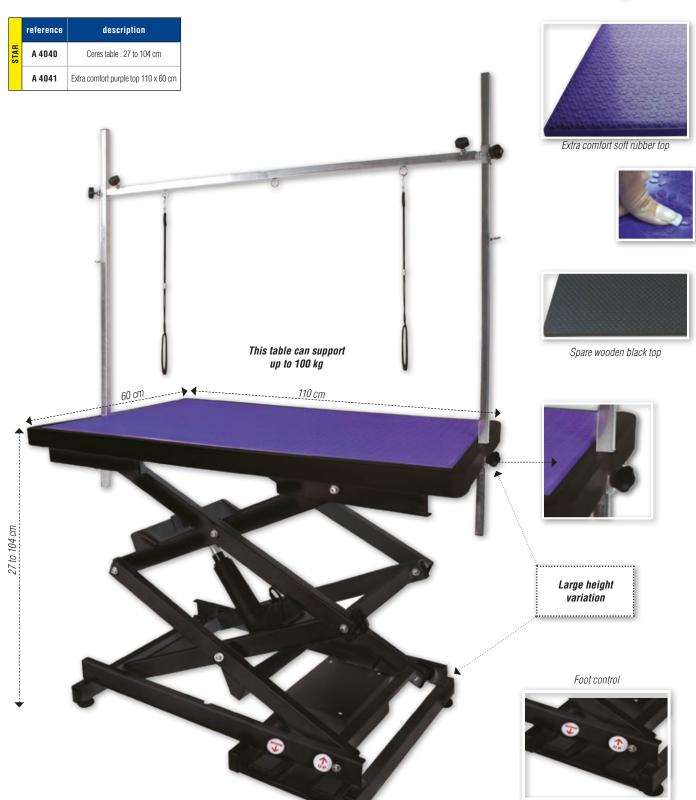

enables the table to be lifted and on 4 wheels. It is therefore possible to rotate it while working, or to move it in order save room when it is not in use. Very convenient for small salons. Delivered with a double grooming arm, remote control and 2 straps. Low position: 58 cm







#### CERES

Phoenix Universal electric lifting table Ceres, has a large table top of 110 x 60 cm. Covered with a soft and non-slip rubber mat, this table is very comfortable for the animal.

For all types of dogs. Maximum weight allowed on this table is 100 kilos. This table has two grooming arms and 2 hooks allowing grooming material to be hung.

This table can be equipped with either comfort purple table top (included) or a wooden black table top (optional).

This is a very stable and high quality table.







#### **CALLISTO**

Electric lifting table with foot control and double grooming arm. 125 cm This table is very popular and special because it goes down extremely low - i.e. only 21 cm high from the ground. It avoids to lift the animal onto the table top Fix table with double arm Callisto X shape is very innovative, powerful though extremely silent. Adjustable height arm The table top is easily removable and washable. Stable for all breeds of dogs. reference description A 0877 125 x 65 cm STAR A 0866 Additional simple arm in option STABLE TABLE FRAME A 0869 Spare double grooming arm and removable top: 125 x 65cm This table can support up to 150 kg Adjustable arm 21 to 95 cm 74 cm of height variation A0869 Additional double arm in option Electric feet dual control Removable table top 125