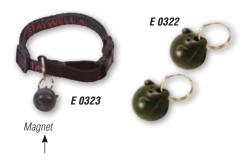

otos for illustration purposes only - Copy, even partial, is strictly forbidden

# SIMPLE STAYWELL ALUMINIUM PETDOOR

### 4-WAY LOCKING CAT FLAP

### MAGNETIC

The cat is wearing a **15mm and 4g magnet** on his collar. When your pet is coming before the door, the magnet unlocks the door (except if you locked it with the red button). **Only cats equipped with a magnet will be allowed in.** Getting out do not require a magnet.

Operating without batteries. Users unlimited.

| reference | description                   |
|-----------|-------------------------------|
| E 0309    | White n°400 – with fix tunnel |
| E 0288    | White n°932 – with fix tunnel |
| E 0278    | tunnel extension              |
| E 0322    | magnetic key x2               |
| E 0323    | collar + magnet               |



### **4-WAY LOCKING CAT FLAP**

Our classic door with locking options. The 4-way lock offers the ultimate in flexibility. Set the door to open, closed, in only or out only.



*L*  $U309 - N^{\circ}400$ Additional tunnels in option (E0278) for animals up to 7 kg Max shoulder width : 15 cm

Collar + magnet included

**Dimensions** Width : 24,10 cm Height : 25,20 cm **Cut out dimensions** Width 16,80 cm Height : 17,50 cm



**E 0288** - N°932 additonal tunnels cannot be adapted for animals up to 7 kg

Max shoulder width : 16,2 cm Magnet included

### Dimensions

Width : 22,40 cm Height : 22,40 cm **Cut out dimensions** Width : 16,90 cm Height : 16,90 cm

Operates without battery

### 4-WAY LOCKING CAT FLAP INFRA-RED

Opening of the door is controlled by an infra-red cylindrical transmitter