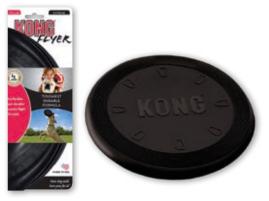

#### К —

| K9 (Cosmetics)    | 178 to 180           |
|-------------------|----------------------|
| KENNELS           | 247, 314, 315        |
| KHARA (Cosmetics) | 174 to 177           |
| KNOTS             |                      |
| KONG® TOYS        | 348 to 356, 363, 364 |
| L                 |                      |