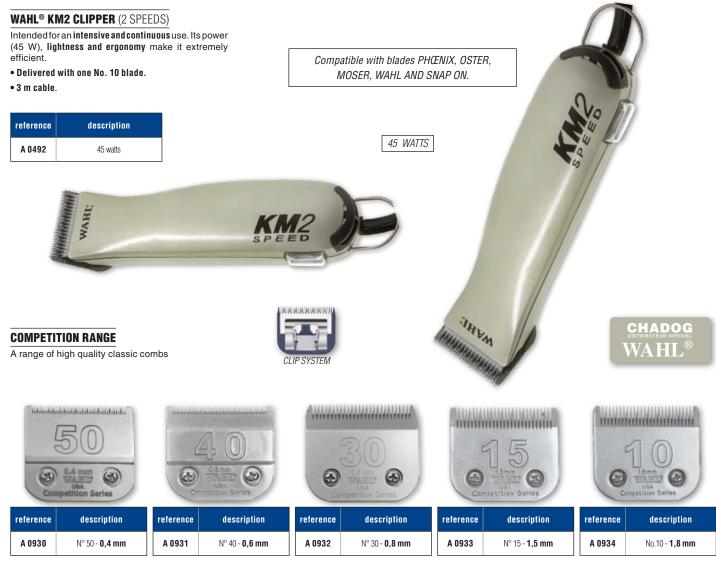

r, a charging station, a ceramic head n°10 and an oil bottle.

andis

DULSE



Clipper weight : 414 g.









## **ANDIS® BLADES**



Andis combs are made of carbon steel for long life and a chrome finish for better resistance to rust. They are adaptable to Oster, Moser, Heiniger, Aesculap, Wahl and Andis clippers.

### **ULTRAEDGE RANGE**







A 0775 N° 30 - **0,5 mm** 









| reference | description            |
|-----------|------------------------|
| A 0782    | N° 7FC - <b>3,2 mm</b> |



| reference | description                           |
|-----------|---------------------------------------|
| A 0786    | N° 3 <sup>3/4</sup> FC - <b>13 mm</b> |





## **ULTRAEDGE FOR CAT**





A 0780 N° 4 - 9,5 mm

















## WAHL<sup>®</sup> CLIPPERS

0

PROFESSIONAL

EQUIPMENT







| reference | description        |
|-----------|--------------------|
| A 0941    | N° 5 - <b>6 mm</b> |



N° 4F - **8 mm** 

A 0942





| reference | description          |
|-----------|----------------------|
| A 0944    | N° 3F - <b>10 mm</b> |



# WAHL® ACCESSORIES

### **SPARE PARTS FOR WAHL KM2 AND 1245 45W**

| reference | n° | description                     |
|-----------|----|---------------------------------|
| A 0506    | 1  | Lever for WAHL KM2              |
| A 0499    | 2  | Swing Lever nozzle for WAHL KM2 |
| A 0503    | 3  | Printed circuit for WAHL KM2    |
| A 0138    | 4  | Hinge with screw for WAHL KM2   |
| A 0120    | 5  | Air filter for WAHL KM2         |
| A 0491    | 6  | Electric cable for WAHL KM2     |
| A 0504    | 7  | Motor for WAHL KM2