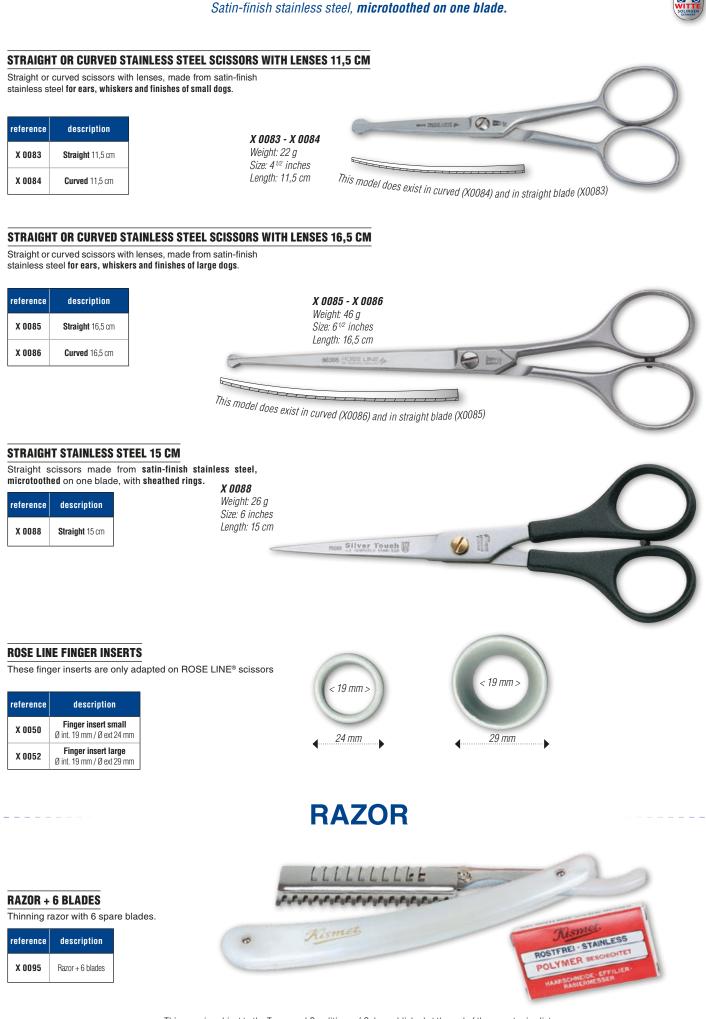

nce | description         |
|-----------|---------------------|
| B 1006    | Ears & paws 14,5 cm |

stainless steel, cobalt and titanium (Japanese STAINLESS STEEL 440 C) with a hardness that ensures a long-term cutting quality.

COSEL BUSHOSSONDH - OS VH3

# REVOLUTION EHASO SCISSORS

The Japanese stainless steel of these scissors, with a hardness of 60+ Rockwell, is one of the best alloys in the whole word. It is made with a Japanese method combined with the most modern American technology. The extreme hardness of the stainless steel 440C+ combined with molybdenum cobalt and the specific grinding of the blades guarantee an easy and stressless work.



# **REVOLUTION EHASO SCISSORS**







# **ROSE LINE®**

Satin-finish stainless steel, microtoothed on one blade.





**ROSE LINE®** 





**ROSE LINE®** 

PROFESSIONAL EQUIPMENT



## **JAGUAR SCISSORS**

**Cold hardened stainless steel**, one **blade finely sharpened** with abrasive stone and **hand-sanded**, one to two **microtoothed blades**, ONE VARIO screw enabling to carry out **a customized adjustment** of blade tightening.



# **CSX II SCISSORS**

Stainless steel, satiny, micro toothed on one blade, with end stop, removable or fix finger rest and adjustment screw.



### JMB NATSIKA

# **METEOR II SCISSORS**

The new generation of METEOR offers a new architecture lighter and better balanced. Made of harder steel, METEOR II Scissors require less sharpening and feature a more efficient shaft bearing. Two positions for the finger rest: straight or shifted.



### **BLACK STORAGE CASE**

Grooming tool case equipped wi