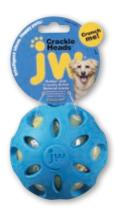

|  |
| 0 2752    | L    | Ø 14 cm - Various colours   |  |  |  |  |
| 0 2753    | XL   | Ø 17,5 cm - Various colours |  |  |  |  |



| reference | size | description             |
|-----------|------|-------------------------|
| 0 2780    | S    | 9 cm - Various colours  |
| 0 2781    | L    | 17 cm - Various colours |



### **CRACKLE BALL**

| reference | size | description                |
|-----------|------|----------------------------|
| 0 2770    | S    | Ø 4,8 cm - Various colours |
| 0 2771    | М    | Ø 7 cm - Various colours   |
| 0 2772    | L    | Ø 7,6 cm - Various colours |



BAD CUZ

| reference |   | description                |
|-----------|---|----------------------------|
| 0 2760    | S | Ø 4,8 cm - Various colours |
| 0 2761    | М | Ø 7,6 cm - Various colours |





### HOL-EE EGG WOBBLER

| reference | description               |
|-----------|---------------------------|
| 0 2754    | Ø 12 cm - Various colours |

### HOL-EE BONE SQUEAKER

| reference | description                     |
|-----------|---------------------------------|
| 0 2755    | 15,5 x 4,7 cm - Various colours |



TOYS AND CAT TREES

# **BALLS AND SHOOTERS**

| BALLS AND SHOOTERS                                                                    | SHOOTER                                |  |
|---------------------------------------------------------------------------------------|----------------------------------------|--|
| referencedescription0 2509Ø:6,3 cm                                                    | referencedescription0 2139Length 65 cm |  |
| SILENT