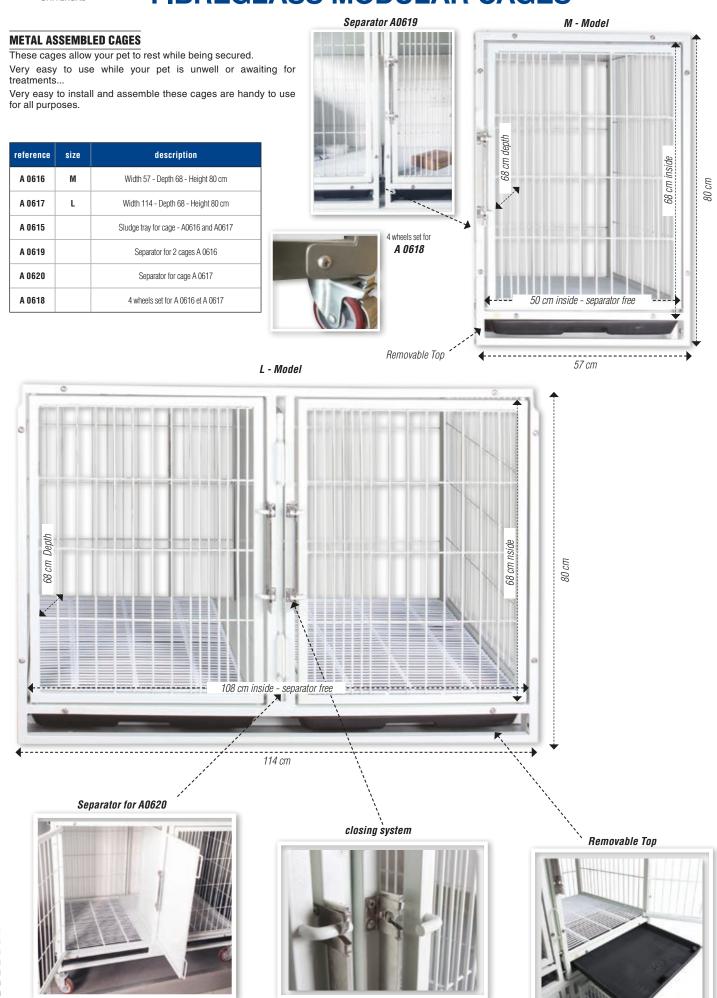

#### F-

| FABRIC BASKETS           |             |
|--------------------------|-------------|
| FABRIC NYLON COLLARS     | 182 to 209  |
| FAST STRAP               |             |
| FIBREGLASS MODULAR CAGES | 37 to 40    |
| FINGER INSERTS           | 89, 96, 105 |
| FINGER STALL             | 148         |
| FIRST AID KIT            | 113         |
| FLEXI                    | 210 to 213  |
| FLOOR MAT                | 33          |