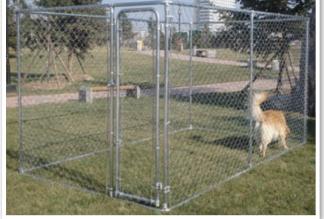

#### К —

| K9 (Cosmetics)    | 178 to 180           |
|-------------------|----------------------|
| KENNELS           | 247, 314, 315        |
| KHARA (Cosmetics) | 174 to 177           |
| KNOTS             |                      |
| KONG® TOYS        | 348 to 356, 363, 364 |
| L                 |                      |