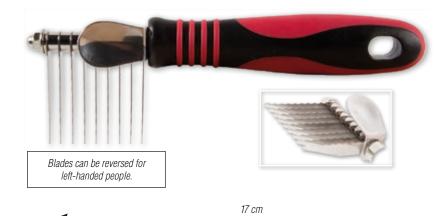

skin irritation. Its **ergonomic handle** provides a firm and comfortable holding.

| reference | description |
|-----------|-------------|
| B 0091    | 21 cm       |

21 cm Peter 3 cm

GROOMING TOOLS

### **DETANGLING COMBS**

### DETANGLING COMB

eference

B 0118

STAR

The tool is the forearm continuation thus relieving the wrist.

19 CM

description

19 cm - 9 blades

### 9 WAVY BLADES

Blades adjustable with the Ideadog detangling comb (B0125) and the detangling comb (B0118).

| reference | description |
|-----------|-------------|
| B 0123    | 9 Blades    |

German superior quality stainless steel



#### **DETANGLING COMBS**

|     | reference | description      |
|-----|-----------|------------------|
| TAR | B 0110    | 18 cm - 9 blades |
| S   | B 0111    | 17 cm 8 blades   |



#### **IDEALDOG DETANGLING COMB**

Enables to comb **long coats that are very tangled**. With cutting blades that can not pull out hair through strong tractions.

| ж   | reference | description      |
|-----|-----------|------------------|
| STA | B 0125    | 17 cm - 9 blades |

Products packaged in blister with protective holster for blades







### **CURRY COMBS AND COMBS**

### WIDE RAKE COMB

Perfectly fits for stripping furs with long or half-long hair (Newfoundland dog,etc.)

| æ          | reference | description |
|------------|-----------|-------------|
| <b>STA</b> | B 0073    | 16 x 15 cm  |





**CURRY COMB 3 ROWS** 

reference

B 0050

STAR

Fits for untangling long or half-long hair. description

16 cm

### **DOUBLE RAKE COMB**

Perfectly fits for stripping furs with ha