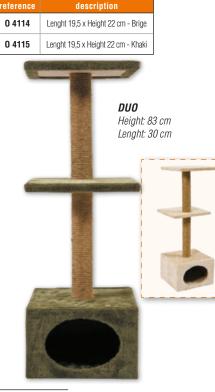

#### С

| V                               |              |
|---------------------------------|--------------|
| CABINET DRYERS                  | 55 to 59     |
| CAR ACCESSORIES                 | . 304 to 306 |
| CART                            |              |
| CAT COLLARS                     |              |
| CAT SCRATCH AND TREES           | . 366 to 370 |
| CATNIP                          | 375          |
| CAT TOYS                        | . 361 to 365 |
| CHAINS                          | 9            |
| CHALK                           | 148          |
| CHOKE COLLARS                   | . 219 to 221 |
| CLEANING WIPES                  | 114          |
| CLICKER                         | 229          |
| CLIPPERS AND ACCESSORIES        | 62 to 84     |
| COAGULANT                       | 145          |
| COAT PRINCE                     |              |
| COHESIVE STRIPS                 | 146          |
| COLLARS, HARNESSES, AND LEADS   | . 182 to 216 |
| COLOURING STICKS                |              |
| COMBS 125, 126, 127             | , 130 to 135 |
| CORKSCREW                       |              |
| COUPLES                         |              |
| COSMETICS                       | . 150 to 180 |
| COTTON STEM                     | 146          |
| COVER (SEATS AND TRUNK FOR CAR) |              |
| CSX II SCISSORS                 |              |
| CURRY COMBS                     |              |
|                                 |              |