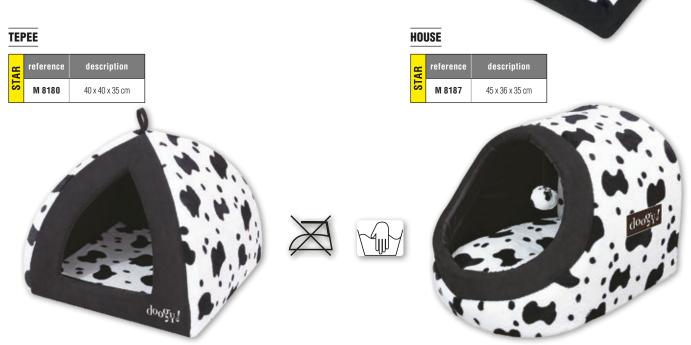

#### D DISPENSERS DISPLAYS .... 256 DOG COTTAGE® 312 DOG GOTTAGE 512 DOG GENERATION® (COSMETICS) 154 to 167 DOOGY® BEDDINGS 282 to 296 DOG GENERATION® PERFUMES 166, 167 DOG RESIDENCE® ... ..... 313 DRYERS. 41 to 54 DRYER FLEXIBLE HOLDER. ..... 11 DUMMY. 110 DOG'S AND CAT'S FASHION ... 298