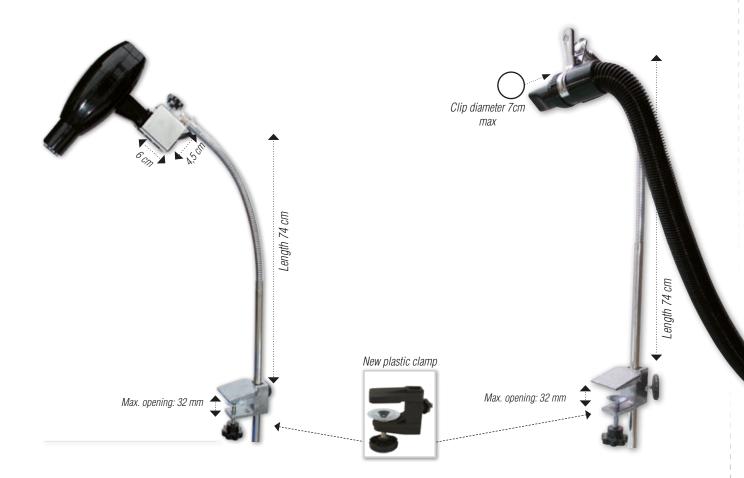

#### D DISPENSERS DISPLAYS .... 256 DOG COTTAGE® 312 DOG GOTTAGE 512 DOG GENERATION® (COSMETICS) 154 to 167 DOOGY® BEDDINGS 282 to 296 DOG GENERATION® PERFUMES 166, 167 DOG RESIDENCE® ... ..... 313 DRYERS. 41 to 54 DRYER FLEXIBLE HOLDER. ..... 11 DUMMY. 110 DOG'S AND CAT'S FASHION ... 298

#### P

| -                      |                  |
|------------------------|------------------|
| PANTS                  | 115 to 117       |
| PARKS                  | 246, 251         |
| PHOENIX® DRYER         | 41 to 50, 52, 53 |
| PHOENIX® SCISSORS      | 90, 92 to 97     |
| PLASTIC BASKETS        | 316              |
| PLASTIC CHAINS         |                  |
| PLUSH TOYS             | 358 to 360       |
| POLYURETHANE COLLARS   | 198              |
| POOP SCOOPS            | 271              |
| PUMPS                  | 170              |
| PUPPY IDENTITY COLLARS | 242              |
| PUPPY MAT              | 272              |
|                        |                  |