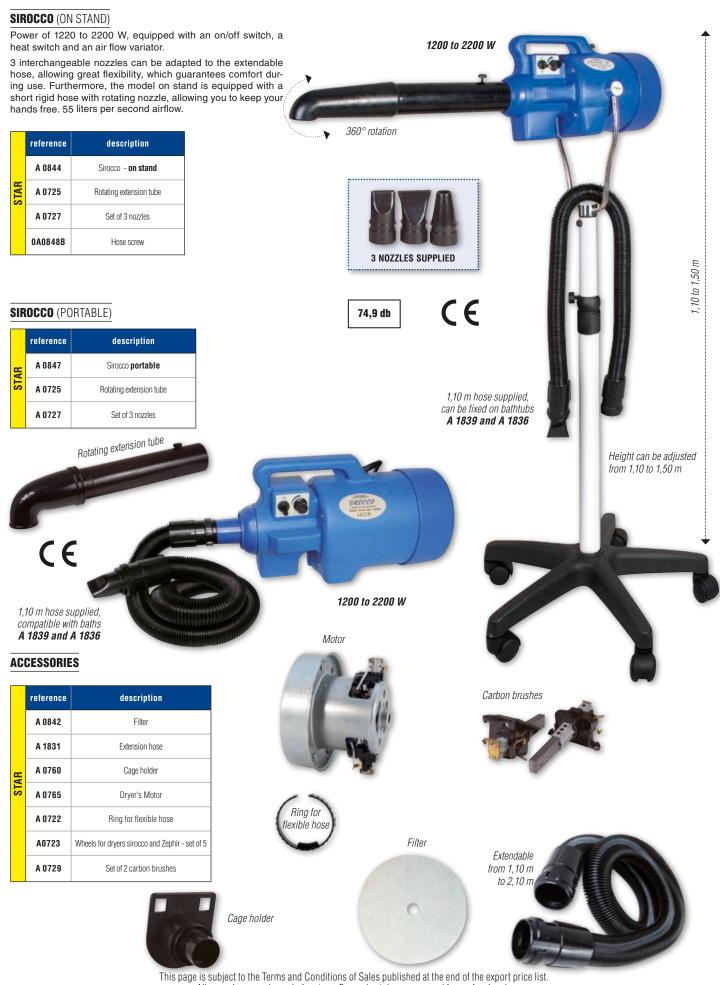

#### P

| -                      |                  |
|------------------------|------------------|
| PANTS                  | 115 to 117       |
| PARKS                  | 246, 251         |
| PHOENIX® DRYER         | 41 to 50, 52, 53 |
| PHOENIX® SCISSORS      | 90, 92 to 97     |
| PLASTIC BASKETS        | 316              |
| PLASTIC CHAINS         |                  |
| PLUSH TOYS             | 358 to 360       |
| POLYURETHANE COLLARS   | 198              |
| POOP SCOOPS            | 271              |
| PUMPS                  | 170              |
| PUPPY IDENTITY COLLARS | 242              |
| PUPPY MAT              | 272              |
|                        |                  |