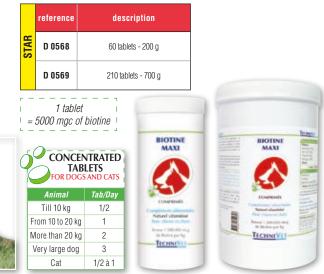

| More than 20 kg                  | 2            |  |
|             | Very large dog                   | 3            |  |
|             | Cat                              | 1/2          |  |







**MINI BIOTINE** 

eference

D 0567

AR

for small breeds, puppies and cats.

description

200 mini tablets - 100 g



### **MEDIUM BIOTINE**

**300 000 mcg of BIOTINE (H VITAMIN) per kg.** Tablets made for small and medium breeds, young dogs and cats for a regular use.

| AR | reference | description        |
|----|-----------|--------------------|
| ST | D 0565    | 60 tablets - 200 g |







1500000mcgofBIOTINE(HVITAMIN)perkg.5TIMESMORE CONCENTRATED IN BIOTINE for long and damaged hair and for large breeds.

500 000 mcg of BIOTINE (H VITAMIN) per kg. Mini tablets specially made







This page is subject to the Terms and Conditions of Sales published at the end of the export price list. All our prices are shown before tax - General catalogue reserved for professionals Photos for illustration purposes only - Copy, even partial, is strictly forbidden **TECHNIVET** 

# **FOOD SUPPLEMENTS**

For an optimal result, we recommend a treatment of 4 or 6 weeks (minimum).

## PIGMENTATION - PHYSICAL FORM

### NATURAL VITAMIN YEAST

Natural yeast rich in enzymes, ferments, minerals, proteins and B vitamins, improving vitality and strengthen the nervous system. It also enhances a better digestion while stimulating appetite. It protects the skin and reinforces the immune system. Makes the hair shine.





### CAROTENE

referenc

D 0572

STAR

These tablets, rich in beta-carote