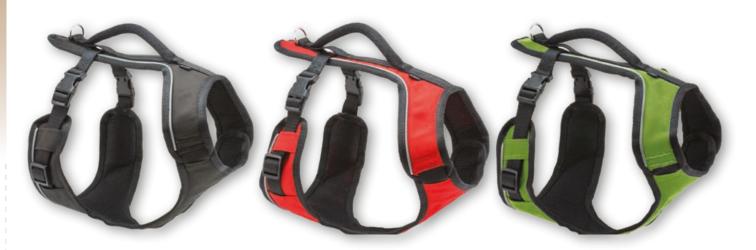

#### N \_

| NAIL CLIPPERS              | 144 to 145 |
|----------------------------|------------|
| NYLON AND FABRIC HARNESSES | 182 to 209 |
| NYLON AND FABRIC LEADS     | 182 to 209 |
|                            |            |