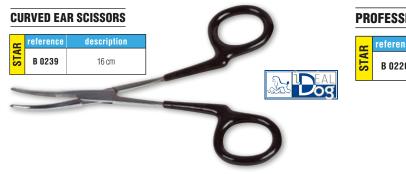

heads including 3 in small size and 3 in medium size.

chadog ster

|     | reference | description             |  |
|-----|-----------|-------------------------|--|
| STA | A 1610    | Nail limestone 6 speeds |  |
|     | A 1611    | Nail file kit           |  |



### **STOP BLEEDING** (COAGULANT)

Hydrophilic coagulant, which anables a quick stop of small bleedings due to light cuts. The efficiency of this product is well-established, its reputation is known all over the world.

Usage externe



TECHNI-STOP (COAGULANT)

Hydrophilic coagulant, which anables a quick stop of small bleeding due to light cuts. (Ex.: nails that are cut too short)

External use

| В   | reference | description |
|-----|-----------|-------------|
| STA | C 0415    | 30 gr       |



A 1611



# THE ESSENTIALS



### BAMBOO STICKS – 50 UNITS

TOOLS

ROOMING

6

BambooStick<sup>®</sup> is a large cotton stick specially designed for dogs ears care. It is currently the most efficient solution to heal and protect your dogs ears.

| reference | description                   | _              |  |
|-----------|-------------------------------|----------------|--|
| C 0409    | <b>S-M</b> - 120 mm - Ø 6 mm  |                |  |
| C 0419    | <b>L-XL</b> - 150 mm - Ø 8 mm | Con the second |  |
|           |                               |                |  |

### **COLOURING STICKS FOR HAIRS**

Coloured wax sticks, similar to lipstick, available in black and white. Specially designed to cover marks on any type of hair, in particular under the eyes. Also protects the hair by forming around it a protective