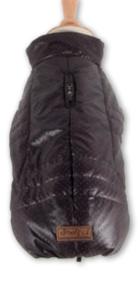

| J                             | - |
|-------------------------------|---|
| JAGUAR (SCISSORS) 10          | 6 |
| JACKET HARNESS 325, 326 to 33 | 2 |