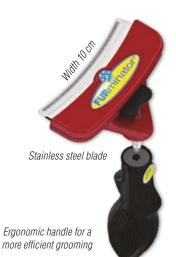

| FLUORESCENT COLLARS<br>FOAM RUBBER DUMMY<br>FOLDABLE CAGES<br>FOLDING TABLES<br>FOOD SUPPLEMENTS<br>FOOD TREATS<br>FOUNTAINS<br>FURMINATOR® | 329<br>312 to 313<br>4 to 7<br>252 to 254<br>372 to 382<br>268, 269<br> |
|---------------------------------------------------------------------------------------------------------------------------------------------|-------------------------------------------------------------------------|
| GLOVES                                                                                                                                      | 242<br>137<br>8 to 9<br>4 to 7, 12, 14 to 25                            |
| HAIR REMOVAL<br>HAND DRYER<br>HAND DRYER HOLDER<br>HAUPTNER (SCISSORS)                                                                      |                                                                         |