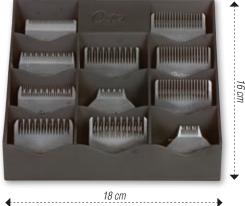

| 0             |            |
|---------------|------------|
| OH MY DOG®    | 150 to 153 |
| OSCAR FRANCK® | 122        |
| OSTER®        | 63 to 67   |
| OVERALLS      | 115 to 118 |