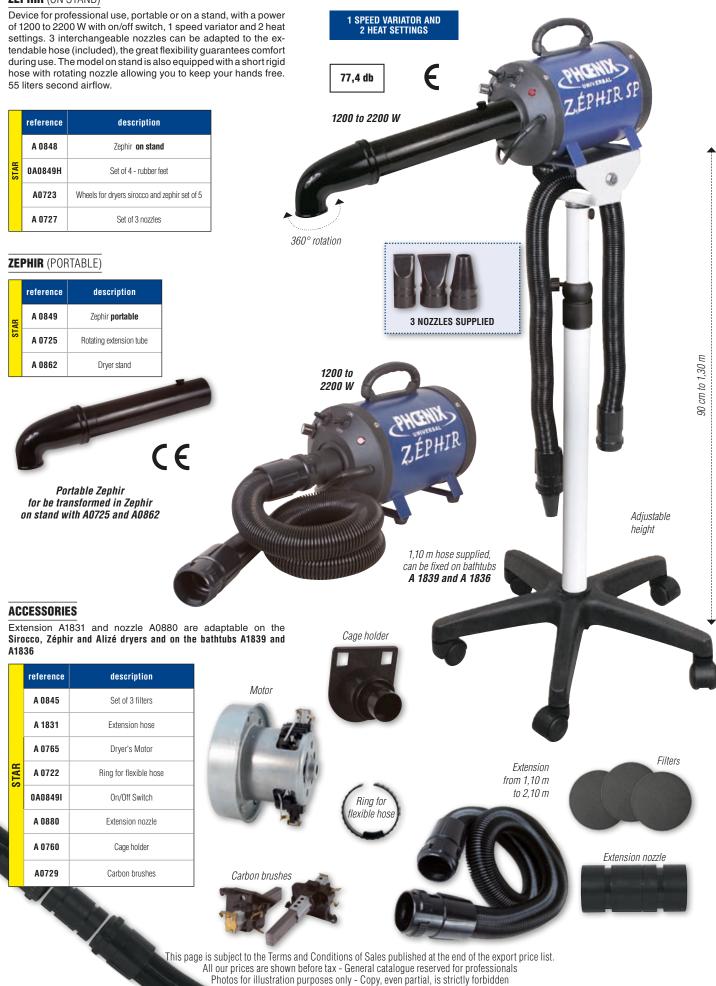

#### P

| -                      |                  |
|------------------------|------------------|
| PANTS                  | 115 to 117       |
| PARKS                  | 246, 251         |
| PHOENIX® DRYER         | 41 to 50, 52, 53 |
| PHOENIX® SCISSORS      | 90, 92 to 97     |
| PLASTIC BASKETS        | 316              |
| PLASTIC CHAINS         |                  |
| PLUSH TOYS             | 358 to 360       |
| POLYURETHANE COLLARS   | 198              |
| POOP SCOOPS            | 271              |
| PUMPS                  | 170              |
| PUPPY IDENTITY COLLARS | 242              |
| PUPPY MAT              | 272              |
|                        |                  |