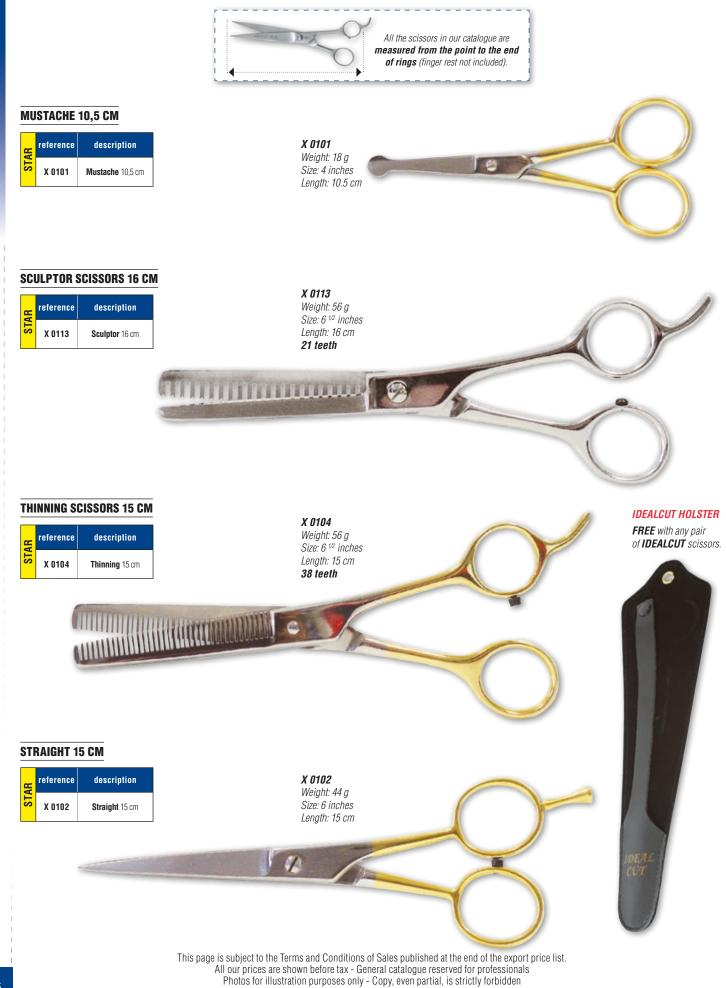

| -<br>IDEALCUT <sup>®</sup> (SCISSORS) | 86 to 89 |
|---------------------------------------|----------|
| IDEALPLANT®                           |          |
| IDENTITY TUBS                         | 260      |
|                                       |          |