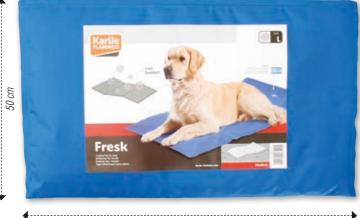

#### F-

| FABRIC BASKETS           |             |
|--------------------------|-------------|
| FABRIC NYLON COLLARS     | 182 to 209  |
| FAST STRAP               |             |
| FIBREGLASS MODULAR CAGES | 37 to 40    |
| FINGER INSERTS           | 89, 96, 105 |
| FINGER STALL             | 148         |
| FIRST AID KIT            | 113         |
| FLEXI                    | 210 to 213  |
| FLOOR MAT                | 33          |