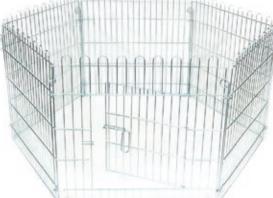

#### P

| -                      |                  |
|------------------------|------------------|
| PANTS                  | 115 to 117       |
| PARKS                  | 246, 251         |
| PHOENIX® DRYER         | 41 to 50, 52, 53 |
| PHOENIX® SCISSORS      | 90, 92 to 97     |
| PLASTIC BASKETS        | 316              |
| PLASTIC CHAINS         |                  |
| PLUSH TOYS             | 358 to 360       |
| POLYURETHANE COLLARS   | 198              |
| POOP SCOOPS            | 271              |
| PUMPS                  | 170              |
| PUPPY IDENTITY COLLARS | 242              |
| PUPPY MAT              | 272              |
|                        |                  |