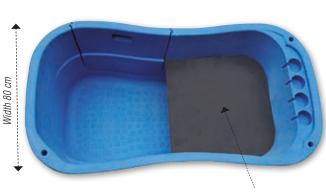

o the shampoo compartments. The stainless steel strainer is provided with a basket to avoid air obstruction.

The optional ramp helps the dog to access the bath. It can be easily moved under the bath to maximize space. Delivered with straps.

|                                      | reference                               | description                                           |
|--------------------------------------|-----------------------------------------|-------------------------------------------------------|
| Electric bathtub: blue - 148 cm x 80 | Electric bathtub: blue - 148 cm x 80 cm |                                                       |
|                                      | A 1875                                  | Hand-rail PVC bath - h. min : 16 cm / h. max. : 35 cm |







Stainless steel plug hole and basket included

### **STAINLESS STEEL BATHTUBS**

#### FIXED FRAME STAINLESS STEEL SMALL BATHTUB

**PHŒNI** 

Bathtub with a stainless steel plug, on fixed frame. This small bathtub, at a small price, takes easily place in a reduced space. You can tie up the dog thanks to two hooks on the back pannel.

The plumbing is not supplied. The assembly and connection to inlets and draining must be carried out by a qualified professional. The back panel and side panels must be installed after having inserted a clear silicon cordon for sanitary purposes.



1. Open the box and remove the bowl. Put it backward to insert the feet.

2. Place the feet onto the bowl and bolt it on (stainless steel bolt M8\*20) then put the adjustable feet on.





4. Apply the silicon