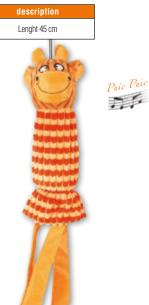

| Green turtle - Length 20 cm         |  |
|      | P 1075    | 12 | Blue turtle - Length 20 cm          |  |
|      | P 1081    | 13 | Squeaky Pink loofah - Length 35 cm  |  |











9

(13)



Puic Puic

(12)

This page is subject to the Terms and Conditions of Sales published at the end of the export price list. All our prices are shown before tax - General catalogue reserved for professionals Photos for illustration purposes only - Copy, even partial, is strictly forbidden

(11)





## **RESONANT PLUSH**

Compliant with CE norm.

BOX 5 X 3 MINI DOGS

reference P 1084 description

x 15 - Lenght 15 cm

#### BOX 5 X 3 MINI DOGS

| reference | description         |
|-----------|---------------------|
| P 0141    | x 15 - Lenght 15 cm |



Puic Puic







**VELVET GLORIA** 

P 1207



Puic Puic





#### **VELVET FREDA**



This page is subject to the Terms and Conditions of Sales published at the end of the export price list. All our prices are shown before tax - General catalogue reserved for professionals Photos for illustration purposes only - Copy, even partial, is strictly forbidden 000

## **RESONANT PLUSH**

Compliant with CE norm.



## **CAT TOYS**

#### FEATHER WHIP

|     | reference | size | description          |
|-----|-----------|------|----------------------|
| æ   | 0 2517    | 1    | Length 47 cm + 30 cm |
| STA | 0 2518    | 2    | Length 48 cm + 10 cm |
|     | 0 2524    | 3    | Length 46 cm + 80 cm |



#### MECHANICAL MOUSE

**SOFT SEA URCHINS** 

0 2520

**FISHING ROD - SOFT PARTY** 

STAR

0 0094

Various colours

WHISTLE DUCK FISHING ROD

re