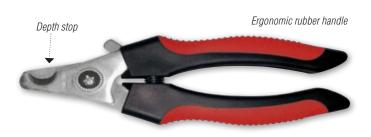

#### N \_

| NAIL CLIPPERS              | 144 to 145 |
|----------------------------|------------|
| NYLON AND FABRIC HARNESSES | 182 to 209 |
| NYLON AND FABRIC LEADS     | 182 to 209 |
|                            |            |