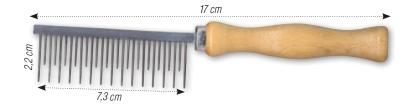

#### С

| V                               |              |
|---------------------------------|--------------|
| CABINET DRYERS                  | 55 to 59     |
| CAR ACCESSORIES                 | . 304 to 306 |
| CART                            |              |
| CAT COLLARS                     |              |
| CAT SCRATCH AND TREES           | . 366 to 370 |
| CATNIP                          | 375          |
| CAT TOYS                        | . 361 to 365 |
| CHAINS                          | 9            |
| CHALK                           | 148          |
| CHOKE COLLARS                   | . 219 to 221 |
| CLEANING WIPES                  | 114          |
| CLICKER                         | 229          |
| CLIPPERS AND ACCESSORIES        | 62 to 84     |
| COAGULANT                       | 145          |
| COAT PRINCE                     |              |
| COHESIVE STRIPS                 | 146          |
| COLLARS, HARNESSES, AND LEADS   | . 182 to 216 |
| COLOURING STICKS                |              |
| COMBS 125, 126, 127             | , 130 to 135 |
| CORKSCREW                       |              |
| COUPLES                         |              |
| COSMETICS                       | . 150 to 180 |
| COTTON STEM                     | 146          |
| COVER (SEATS AND TRUNK FOR CAR) |              |
| CSX II SCISSORS                 |              |
| CURRY COMBS                     |              |
|                                 |              |