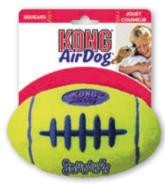

#### К —

| K9 (Cosmetics)    | 178 to 180           |
|-------------------|----------------------|
| KENNELS           | 247, 314, 315        |
| KHARA (Cosmetics) | 174 to 177           |
| KNOTS             |                      |
| KONG® TOYS        | 348 to 356, 363, 364 |
| L                 |                      |