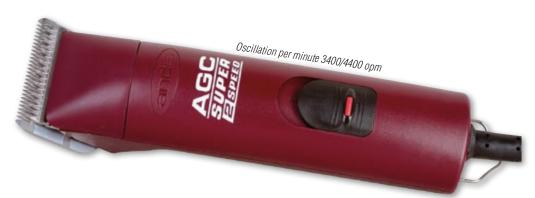

s are maintenance free, no greasing of internal parts is required.

The ACG SUPER model has a cutting speed and a torque higher than the AGC 2  $\,$ 

3m cable 35 WATTS

#### New casing

• more resistant

• more ergonomic

• lighter

*Removable cover* for an easier maintenance.

### *Lock button* to avoid unexpected shutdowns.

#### Waterproof motor

- does not heat up
- more silent
- longer service life
- 2 speed settings

Oscillation per minute 3400/4400 opm

normal speed for most clipping.
2<sup>nd</sup> speed (25% higher for thicker furs).

 reference
 description

 A 0407
 CLIPPER ANDIS AGC 2

Compatible with blades PHŒNIX, OSTER, MOSER, WAHL AND SNAP ON.

| reference | description                |
|-----------|----------------------------|
| A 0408    | CLIPPER ANDIS AGC 2 SUPER* |



### SPARE PARTS FOR ANDIS CLIPPERS (AGC2, AGC SUPER, AGR+ OR POWER GROOM)

Compatible with blades PHOENIX, OSTER, MOSER, WAHL AND SNAP ON.

| reference | n° | description                                 |
|-----------|----|---------------------------------------------|
| A 0414    | 1  | HINGE for A0404, A0407, A0408, A0410, A0430 |
| A 0415    | 2  | LEVER for A0404, A0407, A0408, A0410, A0430 |
| A 0417    | 3  | CARBON BRUSHES for A0404, A0410, A0430      |
| A 0418    | 4  | CABLE for A0407, A0408,                     |
| A 0412    | 5  | LATCH for A0404, A0407, A0408, A0410, A0430 |
| A 0405    | 6  | CARBON BRUSHES for A0407, A0408             |



### **ANDIS® CLIPPERS**

### andis

#### **TONDEUSE ANDIS AGRV - POWER GROOM+**

Equiped with a powerful rotary motor for a complete do