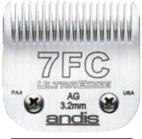

### **ALPHABETIC INDEX**

| Δ                         |                                |
|---------------------------|--------------------------------|
| AESCULAP                  |                                |
| AFTER SALES SERVICE       |                                |
| ANDIS                     | 68 to 71                       |
| APRONS                    | 118                            |
| ARMS                      | 10                             |
| ARM CLAMP                 | 11                             |
| ATOMIZER                  |                                |
| BAGS                      |                                |
| BALL TOYS                 |                                |
| BANDANNAS                 | 197                            |
| BASKET SETS               |                                |
| BATHTUBS AND ACCESSORIES. |                                |
| BEDDINGS                  | 281 to 299                     |
| BELLS                     |                                |
| BLADES                    | 60, 61, 65, 71, 73, 77, 80, 83 |
| BLADES HOLDER             | 60, 66, 77                     |
| BLADES REFRIGERANTS       |                                |
| BOOSTER BATH®             |                                |
| BOUTIQUE ACCESSORIES      |                                |
| BOWLS                     |                                |
| BOWL DISHES ON STAND      |                                |
| BREEDER                   |                                |
| BROOM                     |                                |
| BRUSHES                   |                                |