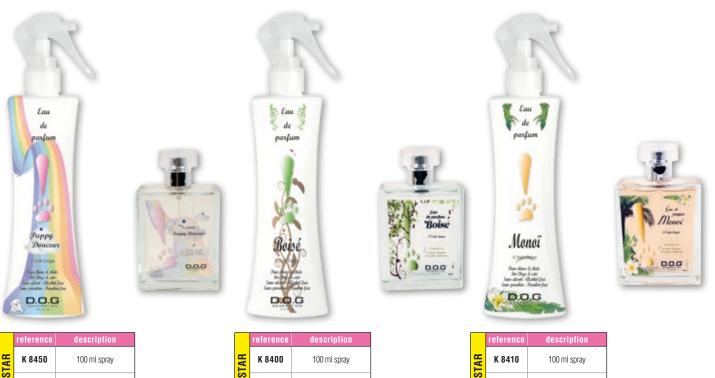

#### D DISPENSERS DISPLAYS .... 256 DOG COTTAGE® 312 DOG GOTTAGE 512 DOG GENERATION® (COSMETICS) 154 to 167 DOOGY® BEDDINGS 282 to 296 DOG GENERATION® PERFUMES 166, 167 DOG RESIDENCE® ... ..... 313 DRYERS. 41 to 54 DRYER FLEXIBLE HOLDER. ..... 11 DUMMY. 110 DOG'S AND CAT'S FASHION ... 298