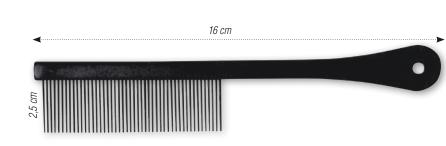

#### С

| V                               |              |
|---------------------------------|--------------|
| CABINET DRYERS                  | 55 to 59     |
| CAR ACCESSORIES                 | . 304 to 306 |
| CART                            |              |
| CAT COLLARS                     |              |
| CAT SCRATCH AND TREES           | . 366 to 370 |
| CATNIP                          | 375          |
| CAT TOYS                        | . 361 to 365 |
| CHAINS                          | 9            |
| CHALK                           | 148          |
| CHOKE COLLARS                   | . 219 to 221 |
| CLEANING WIPES                  | 114          |
| CLICKER                         | 229          |
| CLIPPERS AND ACCESSORIES        | 62 to 84     |
| COAGULANT                       | 145          |
| COAT PRINCE                     |              |
| COHESIVE STRIPS                 | 146          |
| COLLARS, HARNESSES, AND LEADS   | . 182 to 216 |
| COLOURING STICKS                |              |
| COMBS 125, 126, 127             | , 130 to 135 |
| CORKSCREW                       |              |
| COUPLES                         |              |
| COSMETICS                       | . 150 to 180 |
| COTTON STEM                     | 146          |
| COVER (SEATS AND TRUNK FOR CAR) |              |
| CSX II SCISSORS                 |              |
| CURRY COMBS                     |              |
|                                 |              |