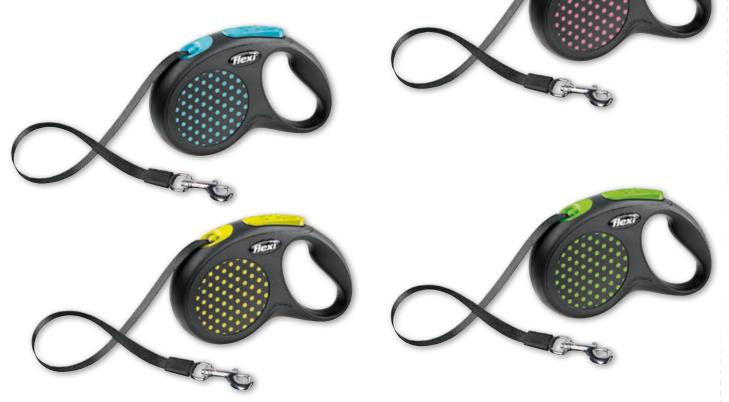

#### F-

| FABRIC BASKETS           |             |
|--------------------------|-------------|
| FABRIC NYLON COLLARS     | 182 to 209  |
| FAST STRAP               |             |
| FIBREGLASS MODULAR CAGES | 37 to 40    |
| FINGER INSERTS           | 89, 96, 105 |
| FINGER STALL             | 148         |
| FIRST AID KIT            | 113         |
| FLEXI                    | 210 to 213  |
| FLOOR MAT                | 33          |