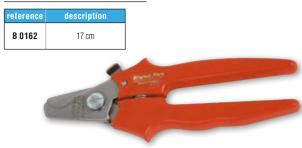

#### С

| V                               |              |
|---------------------------------|--------------|
| CABINET DRYERS                  | 55 to 59     |
| CAR ACCESSORIES                 | . 304 to 306 |
| CART                            |              |
| CAT COLLARS                     |              |
| CAT SCRATCH AND TREES           | . 366 to 370 |
| CATNIP                          | 375          |
| CAT TOYS                        | . 361 to 365 |
| CHAINS                          | 9            |
| CHALK                           | 148          |
| CHOKE COLLARS                   | . 219 to 221 |
| CLEANING WIPES                  | 114          |
| CLICKER                         | 229          |
| CLIPPERS AND ACCESSORIES        | 62 to 84     |
| COAGULANT                       | 145          |
| COAT PRINCE                     |              |
| COHESIVE STRIPS                 | 146          |
| COLLARS, HARNESSES, AND LEADS   | . 182 to 216 |
| COLOURING STICKS                |              |
| COMBS 125, 126, 127             | , 130 to 135 |
| CORKSCREW                       |              |
| COUPLES                         |              |
| COSMETICS                       | . 150 to 180 |
| COTTON STEM                     | 146          |
| COVER (SEATS AND TRUNK FOR CAR) |              |
| CSX II SCISSORS                 |              |
| CURRY COMBS                     |              |
|                                 |              |