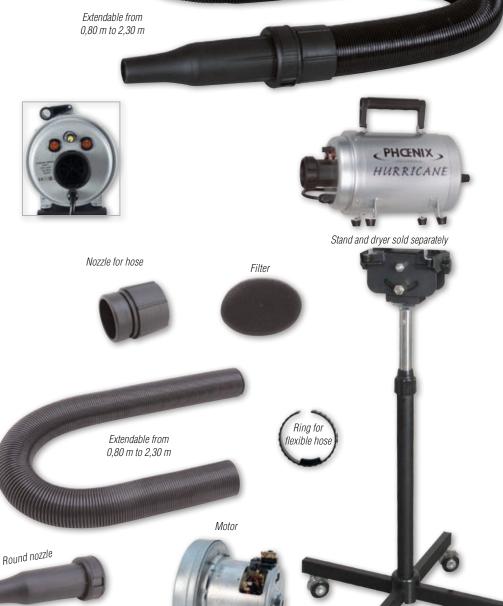

#### P

| -                      |                  |
|------------------------|------------------|
| PANTS                  | 115 to 117       |
| PARKS                  | 246, 251         |
| PHOENIX® DRYER         | 41 to 50, 52, 53 |
| PHOENIX® SCISSORS      | 90, 92 to 97     |
| PLASTIC BASKETS        | 316              |
| PLASTIC CHAINS         |                  |
| PLUSH TOYS             | 358 to 360       |
| POLYURETHANE COLLARS   | 198              |
| POOP SCOOPS            | 271              |
| PUMPS                  | 170              |
| PUPPY IDENTITY COLLARS | 242              |
| PUPPY MAT              | 272              |
|                        |                  |