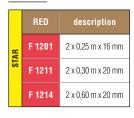

#### F-

| FABRIC BASKETS           |             |
|--------------------------|-------------|
| FABRIC NYLON COLLARS     | 182 to 209  |
| FAST STRAP               |             |
| FIBREGLASS MODULAR CAGES | 37 to 40    |
| FINGER INSERTS           | 89, 96, 105 |
| FINGER STALL             | 148         |
| FIRST AID KIT            | 113         |
| FLEXI                    | 210 to 213  |
| FLOOR MAT                | 33          |