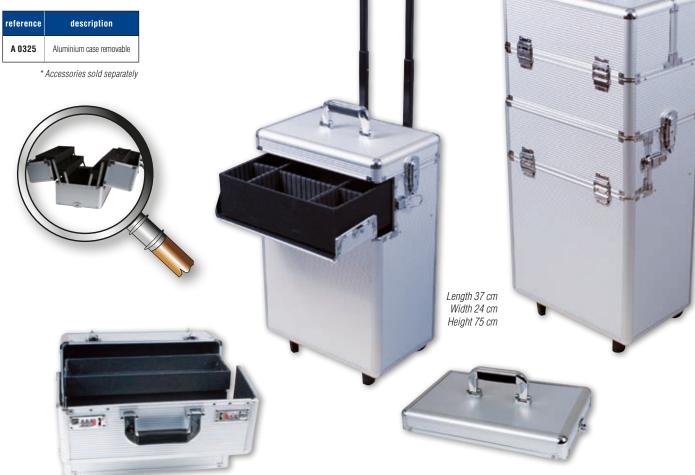

telescopic handle. Interior is fitted with several compartments enabling to hold accessories. Front code locker.

| reference                     | description         |
|-------------------------------|---------------------|
| A 0314                        | Black storage case* |
| * Accessories sold separately |                     |

Length: 42 cm Width: 23 cm Height: 37 cm





### **REMOVABLE ALUMINIUM CASE**

High capacity aluminium case made of two separable briefcases and made up of several storage compartments. The lower briefcase is equipped with wheels and with a telescopic handle facilitating the transport. Two closures help to settle and lock the higher part, which is equipped with 2 code lockers. The lower briefcase has a cover that allows the 2 parts to be used separately.



### **ROLLERCOASTER STOOL**

Very handy for business trips and home grooming, the rollercoaster stoolcase titanium includes an integrated stool, wheels, 3 different storage levels, side and front storage pockets, as well as a plate.

| reference | description                      |
|-----------|----------------------------------|
| A 0312    | Stool - Titanium Silver suitcase |
| A 0313    | 1 bag - <b>OFFERED</b>           |







### **BLACK GROOMING TROLLEY**

Trolley table with 5 drawers and 7 compartments on upper tray. Practical handle.

|             | reference | description        |
|-------------|-----------|--------------------|
| <b>STAR</b> | A 0102    | Black *            |
|             | A 0106    | Black dismantled * |

\*sold without accesssories



### SYNTHETIC DUMMY