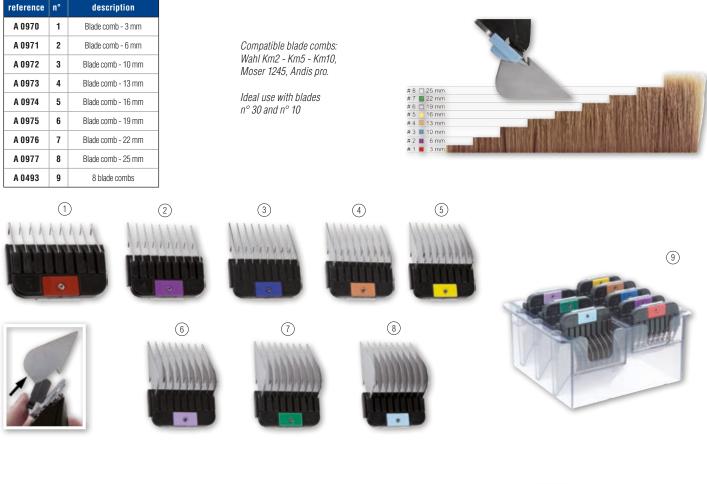

b>6 mm</b> |



N° 4F - **8 mm** 

A 0942





| reference | description          |
|-----------|----------------------|
| A 0944    | N° 3F - <b>10 mm</b> |



# WAHL® ACCESSORIES

### **SPARE PARTS FOR WAHL KM2 AND 1245 45W**

| reference | n° | description                     |
|-----------|----|---------------------------------|
| A 0506    | 1  | Lever for WAHL KM2              |
| A 0499    | 2  | Swing Lever nozzle for WAHL KM2 |
| A 0503    | 3  | Printed circuit for WAHL KM2    |
| A 0138    | 4  | Hinge with screw for WAHL KM2   |
| A 0120    | 5  | Air filter for WAHL KM2         |
| A 0491    | 6  | Electric cable for WAHL KM2     |
| A 0504    | 7  | Motor for WAHL KM2              |
| A 0507    | 8  | Lock button for WAHL KM2        |

### WAHL STAINLESS STEEL BLADE COMBS





### **SPARE PARTS FOR WAHL KM5 AND KM10**

| reference | n° | description                                  |
|-----------|----|----------------------------------------------|
| A 0601    |    | Cable transformer of 4 m - Wahl KM5 and KM10 |
| A 0602    | 1  | Lever for Wahl KM5 and KM10                  |
| A 0603    | 2  | Lock button for Wahl KM5 and KM10            |
| A 0604    | 3  | Printed circuit for Wahl KM5                 |
| A 0605    | 4  | Motor 12 V for Wahl KM5                      |
| A 0606    | 5  | Purple case for Wahl KM5                     |
| A 0611    | 6  | Printed circuit for Wahl KM10                |
| A 0612    | 7  | Motor 12 V DC for Wahl KM10                  |
| A 0613    | 8  | Turquoise case for Wahl KM10                 |



This page is subject to th