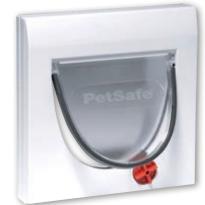

| 0             |            |
|---------------|------------|
| OH MY DOG®    | 150 to 153 |
| OSCAR FRANCK® | 122        |
| OSTER®        | 63 to 67   |
| OVERALLS      | 115 to 118 |