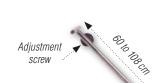

For Vari Kennel (L. 20 mm) |
| L 0469    | For Sky Kennel (L. 30 mm)  |



## CARPETS FOR CAGES (for every model)

| reference | description                    |
|-----------|--------------------------------|
| L 0501    | 200 Medium - 42 x 60 cm        |
| L 0502    | 300 Inter - 72,5 x 47 cm       |
| L 0503    | 400 Large - 81,5 x 53,5 cm     |
| L 0504    | 500 Extra-Large - 92,5 x 60 cm |



12,5 cm

**UNIVERSAL METAL CART** 

## PAINTED METAL CART

Adjustable cart, inox and painted metal. Adjustable lenght from 61 to 110 cm. Adjustable width from 45 to 75 cm. Wheels : **12,5 cm, with brake.** Adjustable height handle from 60 cm to 108 cm.

| AR | reference | description        |
|----|-----------|--------------------|
| ST | A 0078    | Painted metal cart |

PERFECT TO CARRY CAGES





## **DOG BARRIER**

## **DOG BARRIER**

This very solid metal barrier is ideal to prevent access to all rooms in the house including the kitchen and bedrooms. It can be used across corridors, doors or stairwells.

**Tips**: Check the width of the opening in which you intend to install your fence. The smallest width is 75 cm and the largest is 84 cm.

**Important**: do not try to install this barrier in an opening exceeding 84 cm. For openings larger than 84 cm, 7 cm extensions are available (codes L0844 / L0845).

Maximum 4 extensions per barrier, 28 cm maximum.

| reference | description                                    |  |
|-----------|------------------------------------------------|--|
| L 0840    | <b>\$ 75:</b> Width 75 to 84 cm x heigh 75 cm  |  |
| L 0841    | <b>S 107:</b>