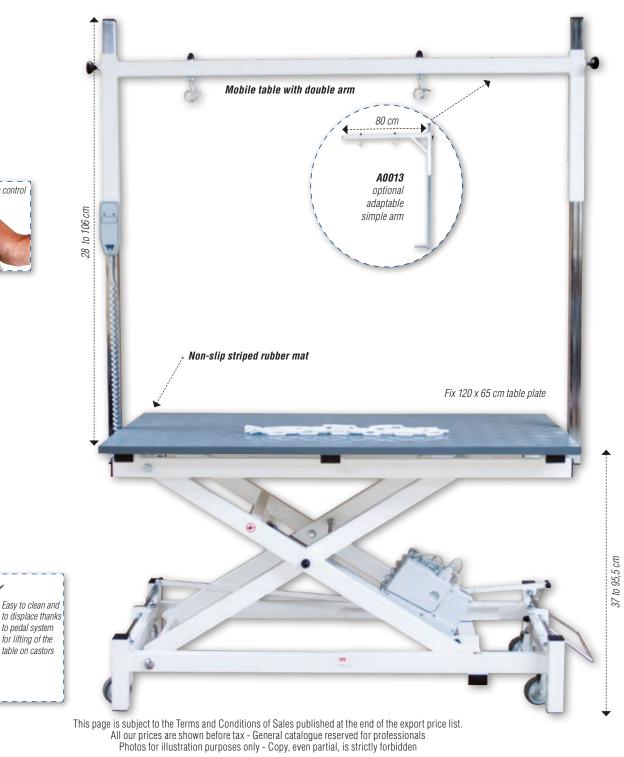

### **ALPHABETIC INDEX**

| Δ                         |                                |
|---------------------------|--------------------------------|
| AESCULAP                  |                                |
| AFTER SALES SERVICE       |                                |
| ANDIS                     | 68 to 71                       |
| APRONS                    | 118                            |
| ARMS                      | 10                             |
| ARM CLAMP                 | 11                             |
| ATOMIZER                  |                                |
| BAGS                      |                                |
| BALL TOYS                 |                                |
| BANDANNAS                 | 197                            |
| BASKET SETS               |                                |
| BATHTUBS AND ACCESSORIES. |                                |
| BEDDINGS                  | 281 to 299                     |
| BELLS                     |                                |
| BLADES                    | 60, 61, 65, 71, 73, 77, 80, 83 |
| BLADES HOLDER             | 60, 66, 77                     |
| BLADES REFRIGERANTS       |                                |
| BOOSTER BATH®             |                                |
| BOUTIQUE ACCESSORIES      |                                |
| BOWLS                     |                                |
| BOWL DISHES ON STAND      |                                |
| BREEDER                   |                                |
| BROOM                     |                                |
| BRUSHES                   |                                |