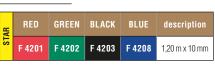

#### N \_

| NAIL CLIPPERS              | 144 to 145 |
|----------------------------|------------|
| NYLON AND FABRIC HARNESSES | 182 to 209 |
| NYLON AND FABRIC LEADS     | 182 to 209 |
|                            |            |