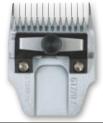

|
| A 0914    | Lever dovetail                                                 |
| A 0909    | Oscillating lever + cap                                        |
| A0915     | Upper casing                                                   |



AESCULI

### **ORQUI DYNAMOMETRIC KEY**

Precise adjustment accessory for slide system clipper blades combs. You can easily and precisely adjust blade tightness.

### **10 SCREWS SET FOR TORQUI**

Can be adapted on Slide system clipper blades







## CLIPPER BLADES FOR FAVORITA II, TURBO LINE AND FAVORITA CL



A 0172 GH700 - 1/20 mm



| reference | description  |
|-----------|--------------|
| A 0161    | GH712 - 1 mm |



| reference | description  |
|-----------|--------------|
| A 0164    | GT748 - 3 mm |



| reference | description  |
|-----------|--------------|
| A 0167    | GT770 - 7 mm |

## **SPARE PARTS FOR AESCULAP HEADS**

| reference n° |   | description            |
|--------------|---|------------------------|
| A 0481       | 1 | KNURLED SCREW FOR COMB |
| A 0483       | 2 | PRESSURE PART          |
| A 0489       | 3 | BLADE SPRING           |



A 0173 GH703 - 1/10 mm





A 0165 GT754 - 3 mm



| erence | description  |
|--------|--------------|
| 0169   | GT779 - 9 mm |

(1)

3

A



| reference | description    |
|-----------|----------------|
| A 0175    | GT730 - 0,5 mm |



| reference | description  |
|-----------|--------------|
| A 0162    | GH715 - 2 mm |



| reference | description  |
|-----------|--------------|
| A 0158    | GT749 - 3 mm |



| eference | descri