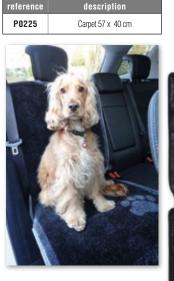

<b>S -</b> 55/65 cm  |
| S           | 1 0032    | <b>M -</b> 60/75 cm  |
|             | 1 0033    | <b>L -</b> 75/95 cm  |



Fasten hook for the leash Adjustment clasp

## ADJUSTABLE DOG-PARTITION (STRAIGHT FEET)

#### Straight feet for estate cars.

Made of 3 metal elements : 2 horizontals and 1 vertical. **Minimum dimensions:** length 85 cm x height 70 cm **Maximum dimensions:** length 150 cm x height 130 cm. Welded model in lacquered tub.







## SECURITY LEASH CAR BELT

| L 0105 From 0,55 to 0,70m |
|---------------------------|



## **CAR SEAT CARPET**

Carpet specially designed to fit the seats of the car (front or rear), takes only one place. Attaches behind the head restraint, does not interfere with the fastening of the seat belt. Universal size. Totally machine washable.





#### **SOAP PROTECTION COVER**

With great care and detail, the new D & D designs fit into your interior and provide all the comfort you want for your pet. By rolling two edges and attaching them with the integrated straps, the D & D sofa cover turns into a comfortable sofa with headrest on the side. D & D Homecollection comes in a range of both functional and high quality products for everyday living with your pet. This range takes care of your furniture and offers your pet a true oasis of well-being.



#### **COVER FOR CAR SEAT**

Carpet specially designed to fit the seats of the car (front or rear, takes only one place). Attaches behind the head restraint, does not interfere with the fastening of the seat belt. Universal size. Totally machine washable.

| reference | description