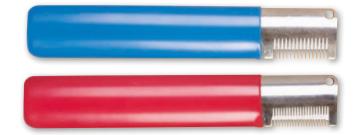

#### С

| V                               |              |
|---------------------------------|--------------|
| CABINET DRYERS                  | 55 to 59     |
| CAR ACCESSORIES                 | . 304 to 306 |
| CART                            |              |
| CAT COLLARS                     |              |
| CAT SCRATCH AND TREES           | . 366 to 370 |
| CATNIP                          | 375          |
| CAT TOYS                        | . 361 to 365 |
| CHAINS                          | 9            |
| CHALK                           | 148          |
| CHOKE COLLARS                   | . 219 to 221 |
| CLEANING WIPES                  | 114          |
| CLICKER                         | 229          |
| CLIPPERS AND ACCESSORIES        | 62 to 84     |
| COAGULANT                       | 145          |
| COAT PRINCE                     |              |
| COHESIVE STRIPS                 | 146          |
| COLLARS, HARNESSES, AND LEADS   | . 182 to 216 |
| COLOURING STICKS                |              |
| COMBS 125, 126, 127             | , 130 to 135 |
| CORKSCREW                       |              |
| COUPLES                         |              |
| COSMETICS                       | . 150 to 180 |
| COTTON STEM                     | 146          |
| COVER (SEATS AND TRUNK FOR CAR) |              |
| CSX II SCISSORS                 |              |
| CURRY COMBS                     |              |
|                                 |              |