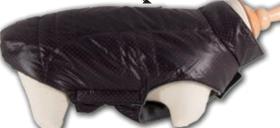

| J                             | - |
|-------------------------------|---|
| JAGUAR (SCISSORS) 10          | 6 |
| JACKET HARNESS 325, 326 to 33 | 2 |