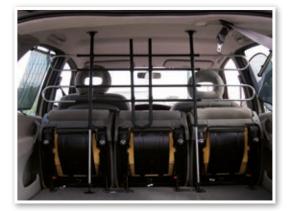

#### С

| V                               |              |
|---------------------------------|--------------|
| CABINET DRYERS                  | 55 to 59     |
| CAR ACCESSORIES                 | . 304 to 306 |
| CART                            |              |
| CAT COLLARS                     |              |
| CAT SCRATCH AND TREES           | . 366 to 370 |
| CATNIP                          | 375          |
| CAT TOYS                        | . 361 to 365 |
| CHAINS                          | 9            |
| CHALK                           | 148          |
| CHOKE COLLARS                   | . 219 to 221 |
| CLEANING WIPES                  | 114          |
| CLICKER                         | 229          |
| CLIPPERS AND ACCESSORIES        | 62 to 84     |
| COAGULANT                       | 145          |
| COAT PRINCE                     |              |
| COHESIVE STRIPS                 | 146          |
| COLLARS, HARNESSES, AND LEADS   | . 182 to 216 |
| COLOURING STICKS                |              |
| COMBS 125, 126, 127             | , 130 to 135 |
| CORKSCREW                       |              |
| COUPLES                         |              |
| COSMETICS                       | . 150 to 180 |
| COTTON STEM                     | 146          |
| COVER (SEATS AND TRUNK FOR CAR) |              |
| CSX II SCISSORS                 |              |
| CURRY COMBS                     |              |
|                                 |              |