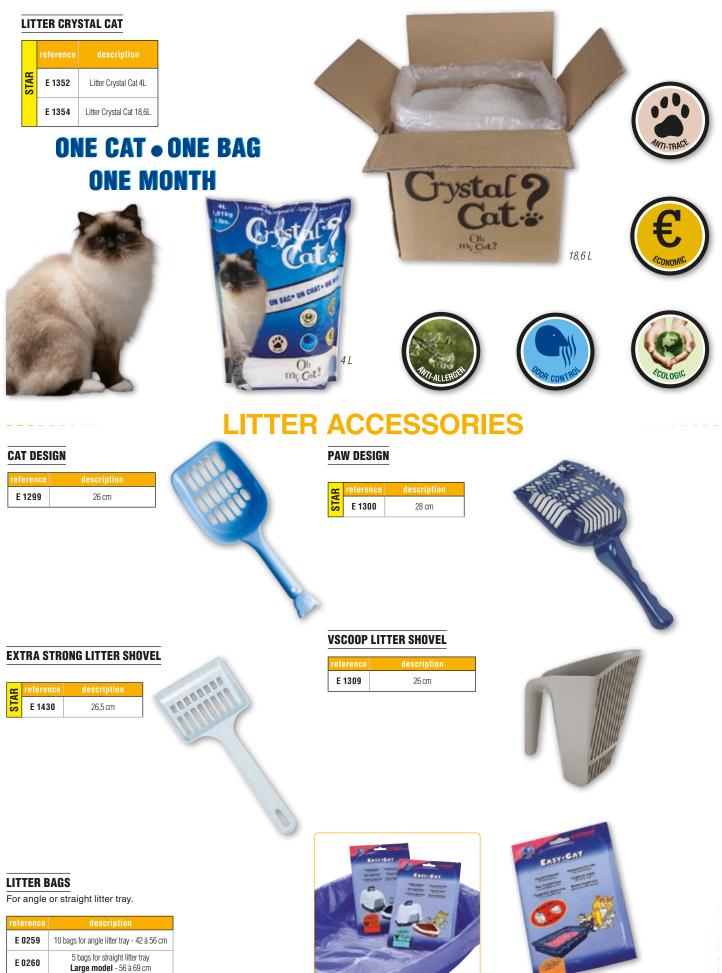

| LATEX TOYS<br>LAWRENCE BRUSHES<br>LEATHER COLLARS<br>LITTER<br>LITTER BOXES<br>LITTER HOUSES<br>LITTER SHOVELS |  |
|----------------------------------------------------------------------------------------------------------------|--|
|                                                                                                                |  |