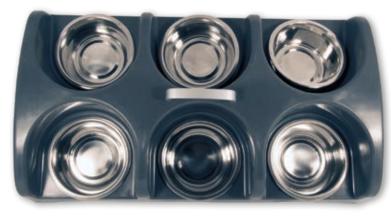

ERMOMETER







| reference | description |
|-----------|-------------|
| C 0390    | 250 ml      |



### BREEDER

#### **6 BOWLS FEEDER WITH HANDLE**

Maternity special feeder for breeders of puppies and kittens with 6 stainless steel bowls. Plastic bowl stand which can be cleaned with desinfectant. Light, stable and resistant to bites. Removable stainless steel transport handle. Piled up feeders for an easier storage.

| reference | description             |
|-----------|-------------------------|
| E 0435    | 6 bowls feeder - 250 ml |
| E 0436    | 6 bowls feeder - 750 ml |

DIMENSIONS **E0435** Height: 14 cm - Width: 32 cm - Length: 56 cm Bowl: diameter of 13 cm (0.25 litre)



DIMENSIONS **E0436** Height: 17 cm - Width: 40 cm - Length: 70 cm Bowl: diameter of 16.5 cm (0.75 litre)





#### **PUPPIES STAINLESS STEEL BOWL**

The puppy bowl allows thanks to its shape a simple use (puppies do not lie down in the bowl)

| reference | description        |
|-----------|--------------------|
| E 0892    | 4 Liters - Ø 38 cm |



#### **STAINLESS STEEL BOWLS**

|      | reference | description        |
|------|-----------|--------------------|
|      | E 0202    | Ø 13,5 cm - 0,35 L |
| AR   | E 0203    | Ø 16,5 cm - 0,75 L |
| STAR | E 0204    | Ø 21,5 cm - 1,75 L |
|      | E 0206    | Ø 25 cm - 2,8 L    |
|      | E 0207    | Ø 27,5 cm - 4 L    |





### HYGIENE AND MAINTENANCE

#### **DE-ODOUR** (Air freshener)

Concentrated deodorant for breeding premises or bedding. De-Odour is a creamy white liquid, 100% biodegradable, intended for the elimination of all odors, of ch