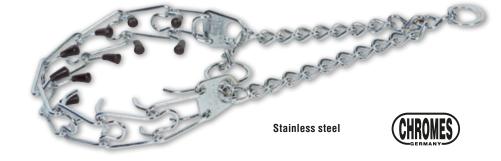

#### С

| V                               |              |
|---------------------------------|--------------|
| CABINET DRYERS                  | 55 to 59     |
| CAR ACCESSORIES                 | . 304 to 306 |
| CART                            |              |
| CAT COLLARS                     |              |
| CAT SCRATCH AND TREES           | . 366 to 370 |
| CATNIP                          | 375          |
| CAT TOYS                        | . 361 to 365 |
| CHAINS                          | 9            |
| CHALK                           | 148          |
| CHOKE COLLARS                   | . 219 to 221 |
| CLEANING WIPES                  | 114          |
| CLICKER                         | 229          |
| CLIPPERS AND ACCESSORIES        | 62 to 84     |
| COAGULANT                       | 145          |
| COAT PRINCE                     |              |
| COHESIVE STRIPS                 | 146          |
| COLLARS, HARNESSES, AND LEADS   | . 182 to 216 |
| COLOURING STICKS                |              |
| COMBS 125, 126, 127             | , 130 to 135 |
| CORKSCREW                       |              |
| COUPLES                         |              |
| COSMETICS                       | . 150 to 180 |
| COTTON STEM                     | 146          |
| COVER (SEATS AND TRUNK FOR CAR) |              |
| CSX II SCISSORS                 |              |
| CURRY COMBS                     |              |
|                                 |              |