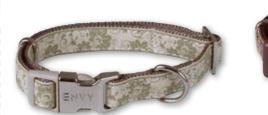

#### F-

| FABRIC BASKETS           |             |
|--------------------------|-------------|
| FABRIC NYLON COLLARS     | 182 to 209  |
| FAST STRAP               |             |
| FIBREGLASS MODULAR CAGES | 37 to 40    |
| FINGER INSERTS           | 89, 96, 105 |
| FINGER STALL             | 148         |
| FIRST AID KIT            | 113         |
| FLEXI                    | 210 to 213  |
| FLOOR MAT                | 33          |