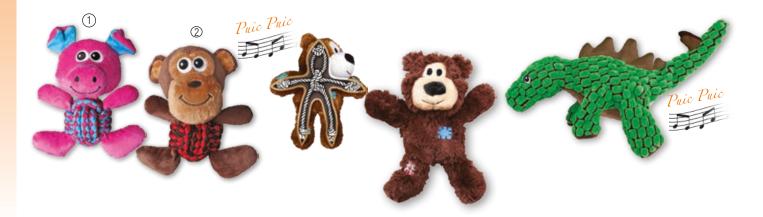

#### К —

| K9 (Cosmetics)    | 178 to 180           |
|-------------------|----------------------|
| KENNELS           | 247, 314, 315        |
| KHARA (Cosmetics) | 174 to 177           |
| KNOTS             |                      |
| KONG® TOYS        | 348 to 356, 363, 364 |
| L                 |                      |