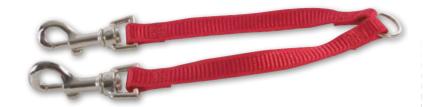

#### F-

| FABRIC BASKETS           |             |
|--------------------------|-------------|
| FABRIC NYLON COLLARS     | 182 to 209  |
| FAST STRAP               |             |
| FIBREGLASS MODULAR CAGES | 37 to 40    |
| FINGER INSERTS           | 89, 96, 105 |
| FINGER STALL             | 148         |
| FIRST AID KIT            | 113         |
| FLEXI                    | 210 to 213  |
| FLOOR MAT                | 33          |