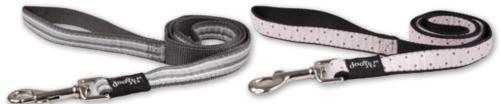

#### N \_

| NAIL CLIPPERS              | 144 to 145 |
|----------------------------|------------|
| NYLON AND FABRIC HARNESSES | 182 to 209 |
| NYLON AND FABRIC LEADS     | 182 to 209 |
|                            |            |