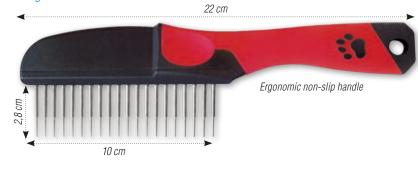

#### С

| V                               |              |
|---------------------------------|--------------|
| CABINET DRYERS                  | 55 to 59     |
| CAR ACCESSORIES                 | . 304 to 306 |
| CART                            |              |
| CAT COLLARS                     |              |
| CAT SCRATCH AND TREES           | . 366 to 370 |
| CATNIP                          | 375          |
| CAT TOYS                        | . 361 to 365 |
| CHAINS                          | 9            |
| CHALK                           | 148          |
| CHOKE COLLARS                   | . 219 to 221 |
| CLEANING WIPES                  | 114          |
| CLICKER                         | 229          |
| CLIPPERS AND ACCESSORIES        | 62 to 84     |
| COAGULANT                       | 145          |
| COAT PRINCE                     |              |
| COHESIVE STRIPS                 | 146          |
| COLLARS, HARNESSES, AND LEADS   | . 182 to 216 |
| COLOURING STICKS                |              |
| COMBS 125, 126, 127             | , 130 to 135 |
| CORKSCREW                       |              |
| COUPLES                         |              |
| COSMETICS                       | . 150 to 180 |
| COTTON STEM                     | 146          |
| COVER (SEATS AND TRUNK FOR CAR) |              |
| CSX II SCISSORS                 |              |
| CURRY COMBS                     |              |
|                                 |              |