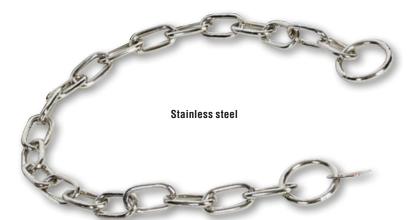

#### С

| V                               |              |
|---------------------------------|--------------|
| CABINET DRYERS                  | 55 to 59     |
| CAR ACCESSORIES                 | . 304 to 306 |
| CART                            |              |
| CAT COLLARS                     |              |
| CAT SCRATCH AND TREES           | . 366 to 370 |
| CATNIP                          | 375          |
| CAT TOYS                        | . 361 to 365 |
| CHAINS                          | 9            |
| CHALK                           | 148          |
| CHOKE COLLARS                   | . 219 to 221 |
| CLEANING WIPES                  | 114          |
| CLICKER                         | 229          |
| CLIPPERS AND ACCESSORIES        | 62 to 84     |
| COAGULANT                       | 145          |
| COAT PRINCE                     |              |
| COHESIVE STRIPS                 | 146          |
| COLLARS, HARNESSES, AND LEADS   | . 182 to 216 |
| COLOURING STICKS                |              |
| COMBS 125, 126, 127             | , 130 to 135 |
| CORKSCREW                       |              |
| COUPLES                         |              |
| COSMETICS                       | . 150 to 180 |
| COTTON STEM                     | 146          |
| COVER (SEATS AND TRUNK FOR CAR) |              |
| CSX II SCISSORS                 |              |
| CURRY COMBS                     |              |
|                                 |              |