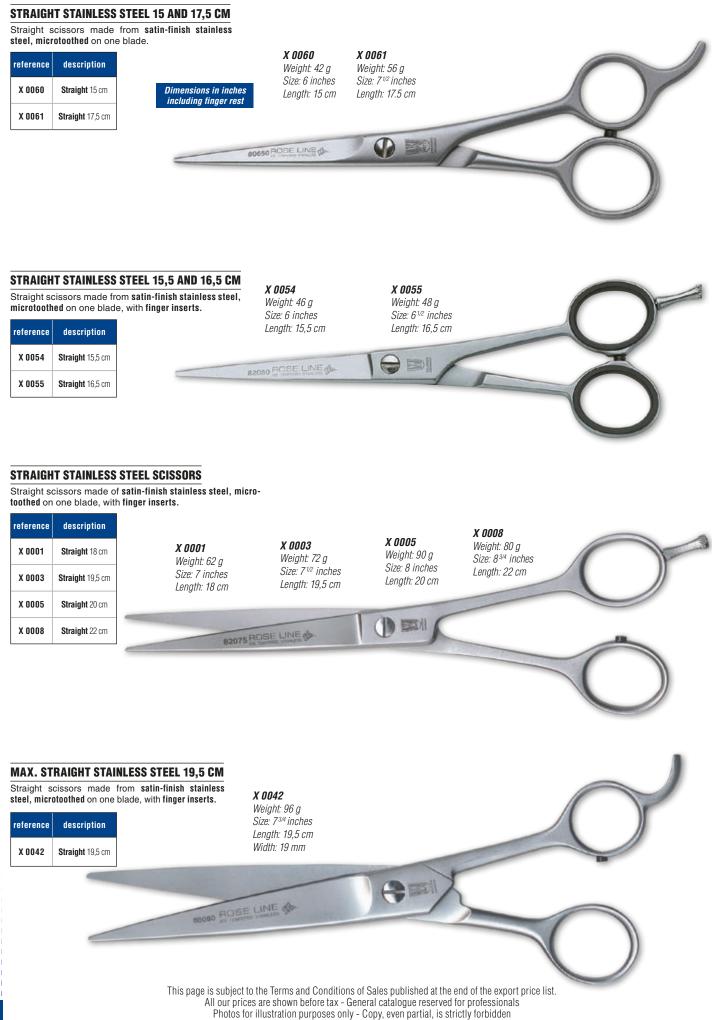

ars and paws.

| reference | description         |
|-----------|---------------------|
| B 1006    | Ears & paws 14,5 cm |

stainless steel, cobalt and titanium (Japanese STAINLESS STEEL 440 C) with a hardness that ensures a long-term cutting quality.

COSEL BUSHOSSONDH - OS VH3

# REVOLUTION EHASO SCISSORS

The Japanese stainless steel of these scissors, with a hardness of 60+ Rockwell, is one of the best alloys in the whole word. It is made with a Japanese method combined with the most modern American technology. The extreme hardness of the stainless steel 440C+ combined with molybdenum cobalt and the specific grinding of the blades guarantee an easy and stressless work.



# **REVOLUTION EHASO SCISSORS**







# **ROSE LINE®**

Satin-finish stainless steel, microtoothed on one blade.





**ROSE LINE®** 





**ROSE LINE®** 

PROFESSIONAL EQUIPMENT



## **JAGUAR SCISSORS**

**Cold hardened stainless steel**, one **blade finely sharpened** with abrasive stone and **hand-sanded**, one to two **microtoothed blades**, ONE VARIO screw enabling to carry out **a customized adjustment** of blade tightening.



# **CSX II SCISSORS**

Stainless steel, satiny, micro toothed on one blade, with end stop, removable or fix finger rest and adjustment screw.



### JMB NATSIKA

# **METEOR II SCISSORS**

The new generation of METEOR offers a new architecture lighter and better balanced. Made of harder steel, METEOR II Scissors require less sharpening and feature a more efficient shaft bearing. Two positions for the finger rest: straight or shifted.



### **BLACK STORAGE CASE**

Groomin