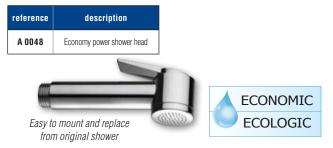

feet onto the bowl and bolt it on (stainless steel bolt M8\*20) then put the adjustable feet on.





4. Apply the silicone around the draining hole with a silicone pistol. Place the draining hole and tighten it up.



5. When the silicone is dry put the draining pipe up. The bathtub is ready to be used.

PROFESSIONAL EQUIPMENT



3. Assemble the back plate, the left one and the right one and fixed it with cruciform screw ( $M4^{*}10$ ) and then put the hooks on.

### **BATHTUB ACCESSORIES**



A floor mat for the bottom of the bath is essential for grooming small breeds as their paws could get trapped in the holes on the floor of the bathtub.



#### **ECONOMY POWER SHOWER HEAD**

You can save up to 50% water and keep a constant pressure and temperature WITH A SIMPLE PRESS OF THE THUMB.



#### "CAT BAG"

To wash your cat, use the Cat Bag! This bag in light polyester allows to pass the water and the shampoo. The cat slides easily in the bag thanks to a wide opening. You can adjust the bag at the level of the collar. The cat, which is completely in the bag, can move but cannot scratch you. The drying is faster and easier because the Cat Bag does not keep the water. He can be also used for small dogs, rabbits and other small animals. Beware: never leave unsupervised an animal in the Cat Bag.





#### **BATHTUB RAMP FOR A1867**

The optional non-slip ramp is recommended for larger breeds so they can enter and exit the bath easily.



#### **SPARE HOSE**

Spare hose for Sirocco, Zephir and Alize, can be used on bathtubs A 1839 and A 1836

|             | reference | descripti