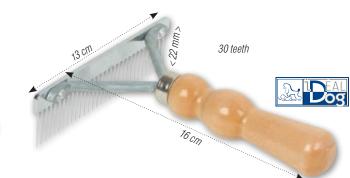

#### М –

| MAT SPLITTER         | 125        |
|----------------------|------------|
| METEOR II (SCISSORS) | 108        |
| MIXING BOTTLE        | 113        |
| MOSER®               |            |
| MUZZLES              | 222 to 224 |
|                      |            |