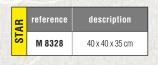

kets, sofas and mattresses with removable cushions. Tepee washable by hand

## WHOOLY BLUE WADDED BASKETS

|     | reference | description |
|-----|-----------|-------------|
| IAK | M 8608    | 45 cm       |
| S   | M 8628    | 65 cm       |









100% polyester

100% polyester

doogy!

doogy!

## **WHOOLY BLUE WADDED SOFAS**

|     | reference | size | description     |
|-----|-----------|------|-----------------|
| TAR | M 8638    | S    | 45 x 40 x 19 cm |
| S   | M 8658    | L    | 65 x 60 x 21 cm |



#### WHOOLY BLUE WADDED BEDS

|     | reference | size | description     |
|-----|-----------|------|-----------------|
| TAR | M 8678    | M    | 75 x 52 x 10 cm |
| S   | M 8688    | L    | 90 x 60 x 12 cm |

30°C





REVERSIBLE AND REMOVABLE

INTERIOR CUSHION

WHOOLY BLEU TEPEE











# **DOOGY® FRENCHIE**

Trendy comfort cushions, 100% cotton, polyester fibre, machine washable. Removable cushion.

doogy!

doogy!

小学行生なる

#### **"FRENCHIE" BASKET**

Doogy Fashion "Frenchie" basket, comfortable and high quality.

100% cotton (outside) and 100% polyester (lining) + cushion 50% linen / 50% cotton (underneath). Available in 2 sizes (see details below).

|    | BROWN  | description | dimensions |  |
|----|--------|-------------|------------|--|
| AR | DRUWN  | description | outside    |  |
| ST | M 8404 | Medium      | 55 cm      |  |
|    | M 8424 | Extra Large | 75 cm      |  |



Outside : 100% cotton Lining : 100% polyester

## "FRENCHIE" SOFA

Doogy Fashion "frenchie" brown sofa, comfortable and high quality.

100% cotton (outside) and 100% polyester (lining)