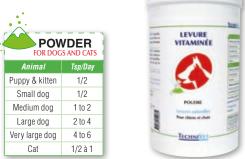

| FLUORESCENT COLLARS<br>FOAM RUBBER DUMMY<br>FOLDABLE CAGES<br>FOLDING TABLES<br>FOOD SUPPLEMENTS<br>FOOD TREATS<br>FOUNTAINS<br>FURMINATOR® | 329<br>312 to 313<br>4 to 7<br>252 to 254<br>372 to 382<br>268, 269<br> |
|---------------------------------------------------------------------------------------------------------------------------------------------|-------------------------------------------------------------------------|
| GLOVES                                                                                                                                      | 242<br>137<br>8 to 9<br>4 to 7, 12, 14 to 25                            |
| HAIR REMOVAL<br>HAND DRYER<br>HAND DRYER HOLDER<br>HAUPTNER (SCISSORS)                                                                      |                                                                         |