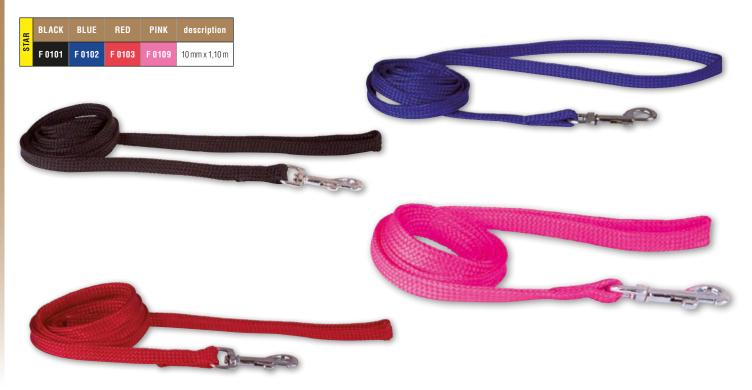

#### N \_

| NAIL CLIPPERS              | 144 to 145 |
|----------------------------|------------|
| NYLON AND FABRIC HARNESSES | 182 to 209 |
| NYLON AND FABRIC LEADS     | 182 to 209 |
|                            |            |