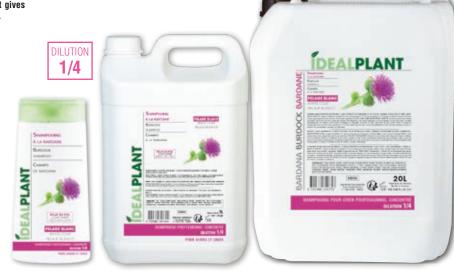

| -<br>IDEALCUT <sup>®</sup> (SCISSORS) | 86 to 89 |
|---------------------------------------|----------|
| IDEALPLANT®                           |          |
| IDENTITY TUBS                         | 260      |
|                                       |          |