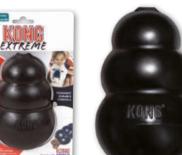

#### К —

| K9 (Cosmetics)    | 178 to 180           |
|-------------------|----------------------|
| KENNELS           | 247, 314, 315        |
| KHARA (Cosmetics) | 174 to 177           |
| KNOTS             |                      |
| KONG® TOYS        | 348 to 356, 363, 364 |
| L                 |                      |