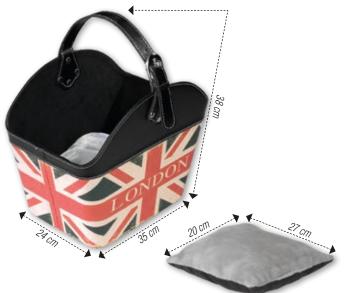

NVAS"**

Fall for this comfort bag for kitten and small cat. The inscriptions, colors and patterns make this bed very original and unique! It will be the most beautiful effect in your interior. Light, you can move it easily and take it everywhere with you. A cozy house for your pet.

| reference | description          |
|-----------|----------------------|
| 0 4205    | Coffee bag - Ø 35 cm |



Ø 35 cm

## **BASKET LONDON**

An ideal refuge for your pet, this basket is also a real decorative object for your home. In very thick and strong cardboard, your cat will come to curl inside the basket. Inner cushion optional.

| reference | description                |
|-----------|----------------------------|
| 0 4200    | Basket London              |
| 0 4204    | Cushion pour basket london |



## LOVE HOUSE

Wooden house with opening to the front. Box Love is more than just a shelter for your cat. Its design, the materials used and its colors make it a true accessory of decoration for your interior, in addition to being a cozy home for your animal. Cushion optional.

| reference | description                        |
|-----------|------------------------------------|
| 0 4210    | Love house - 35 x 35 x 35 cm       |
| 0 4214    | Cushion 31 x 31 cm pour Love house |



#### PETBOX

Petbox cocktail Lounge or garage in wood. To hide or play. Box for cat or dog, as aesthetic as practical! Opening on the side and handles. Optional inner cushion.

| reference | description     |
|-----------|-----------------|
| 0 4215    | Cocktail lounge |
| 0 4216    | Classic garage  |
| 0 421