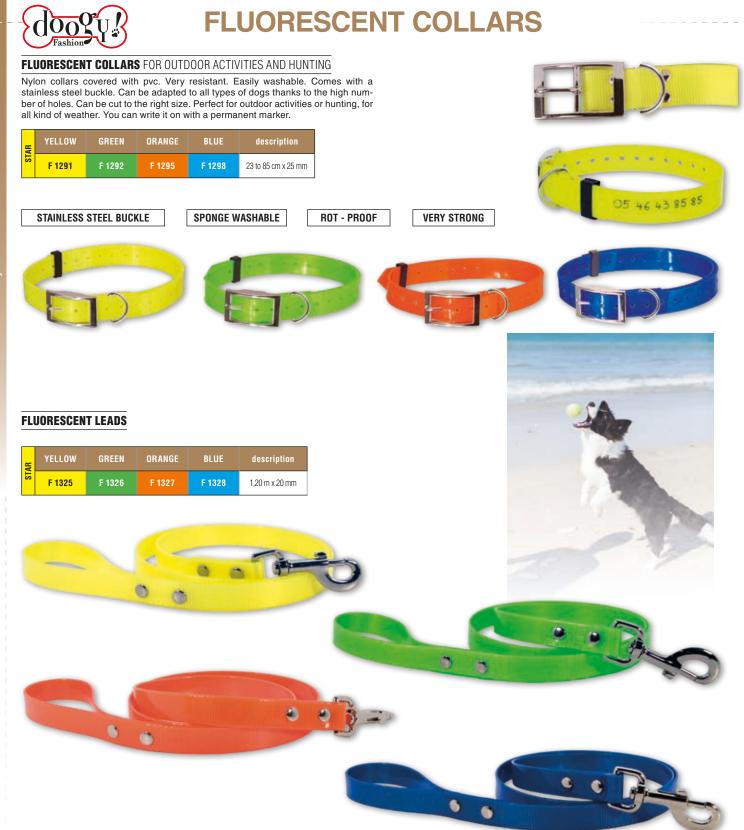

| FLUORESCENT COLLARS<br>FOAM RUBBER DUMMY<br>FOLDABLE CAGES<br>FOLDING TABLES<br>FOOD SUPPLEMENTS<br>FOOD TREATS<br>FOUNTAINS<br>FURMINATOR® | 329<br>312 to 313<br>4 to 7<br>252 to 254<br>372 to 382<br>268, 269<br> |
|---------------------------------------------------------------------------------------------------------------------------------------------|-------------------------------------------------------------------------|
| GLOVES                                                                                                                                      | 242<br>137<br>8 to 9<br>4 to 7, 12, 14 to 25                            |
| HAIR REMOVAL<br>HAND DRYER<br>HAND DRYER HOLDER<br>HAUPTNER (SCISSORS)                                                                      |                                                                         |