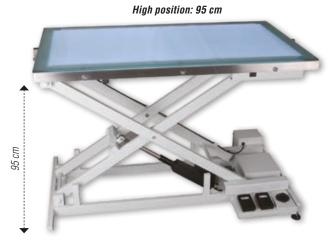

room when in low position Enables dogs to climb onto the table on their own M 



PROFESSIONAL EQUIPMENT



The very stable electric lifting frame gives you a reliable working platform. The non-slip mat does not affect the light below and makes the surface safe for pets to stand on.

This LED light table, provides mild and gentle light for your grooming work.

World top class LED chip, made in Germany to give a long lifespan to the lighting panel.

Removable soft glass silicon non slip surface

Reinforced foot pedal.

|      | reference | description                     |
|------|-----------|---------------------------------|
| STAR | A 0879    | 120 x 60 cm                     |
| ST   | A 0866    | Additional simple arm in option |
|      | A 0869    | Additional double arm in option |







#### **FIX TABLE TOP** Comptatible with European standards



#### **STABILO SUPER NEW FIX**

Very robust table - tested with a weight of 150kg equipped with electrical jack and with a 120 x 65cm non-slip rubber table plate.

High height variation of 49 cm.

• Low position 37 cm.

ROFESSIONAL EQUIPMENT

Ω

- High position 95.5 cm.
- 24V very low electric tension (used as well in hospitals for medicalized beds).
- CE norm, serial number, spare part availability.
- The frame is epoxy coated and covers a 115 x 60cm surface on the ground for perfect stability.
- 4 adjustable feet.
- 80 cm simple arm included.
- · Foot control or magnetic hand control + plastic chain included.

Each Stabilo table can be equipped with optional simple arm A0013 or double arm A0015 which are easily interchan