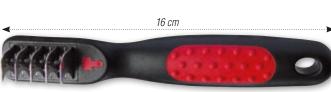

### **ALPHABETIC INDEX**

| Δ                         |                                |
|---------------------------|--------------------------------|
| AESCULAP                  |                                |
| AFTER SALES SERVICE       |                                |
| ANDIS                     | 68 to 71                       |
| APRONS                    | 118                            |
| ARMS                      | 10                             |
| ARM CLAMP                 | 11                             |
| ATOMIZER                  |                                |
| BAGS                      |                                |
| BALL TOYS                 |                                |
| BANDANNAS                 | 197                            |
| BASKET SETS               |                                |
| BATHTUBS AND ACCESSORIES. |                                |
| BEDDINGS                  | 281 to 299                     |
| BELLS                     |                                |
| BLADES                    | 60, 61, 65, 71, 73, 77, 80, 83 |
| BLADES HOLDER             | 60, 66, 77                     |
| BLADES REFRIGERANTS       |                                |
| BOOSTER BATH®             |                                |
| BOUTIQUE ACCESSORIES      |                                |
| BOWLS                     |                                |
| BOWL DISHES ON STAND      |                                |
| BREEDER                   |                                |
| BROOM                     |                                |
| BRUSHES                   |                                |