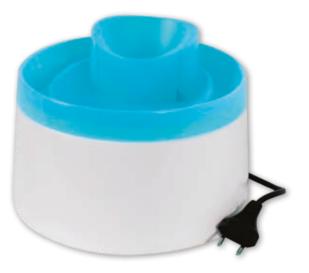

| FLUORESCENT COLLARS<br>FOAM RUBBER DUMMY<br>FOLDABLE CAGES<br>FOLDING TABLES<br>FOOD SUPPLEMENTS<br>FOOD TREATS<br>FOUNTAINS<br>FURMINATOR® | 329<br>312 to 313<br>4 to 7<br>252 to 254<br>372 to 382<br>268, 269<br> |
|---------------------------------------------------------------------------------------------------------------------------------------------|-------------------------------------------------------------------------|
| GLOVES                                                                                                                                      | 242<br>137<br>8 to 9<br>4 to 7, 12, 14 to 25                            |
| HAIR REMOVAL<br>HAND DRYER<br>HAND DRYER HOLDER<br>HAUPTNER (SCISSORS)                                                                      |                                                                         |