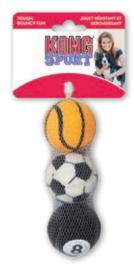

#### К —

| K9 (Cosmetics)    | 178 to 180           |
|-------------------|----------------------|
| KENNELS           | 247, 314, 315        |
| KHARA (Cosmetics) | 174 to 177           |
| KNOTS             |                      |
| KONG® TOYS        | 348 to 356, 363, 364 |
| L                 |                      |