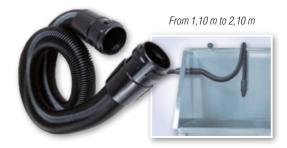

y in the bag, can move but cannot scratch you. The drying is faster and easier because the Cat Bag does not keep the water. He can be also used for small dogs, rabbits and other small animals. Beware: never leave unsupervised an animal in the Cat Bag.





#### **BATHTUB RAMP FOR A1867**

The optional non-slip ramp is recommended for larger breeds so they can enter and exit the bath easily.



#### **SPARE HOSE**

Spare hose for Sirocco, Zephir and Alize, can be used on bathtubs A 1839 and A 1836

|             | reference | description                                 |
|-------------|-----------|---------------------------------------------|
| <b>STAR</b> | A 1831    | From 1,10 m to 2,10 m                       |
|             | A 1831    | Manchon adaptateur pour<br>Sonora-Harmattan |



#### **OUICK INOX**

By laying a water repulsive and antistatic film QUICK INOX brings back original shine, wipes out stains and dust and other splatters. Eliminates water and chalky traces and prevents from their deposit.

| reference | description  | Silicon free |
|-----------|--------------|--------------|
| C 0047    | Silicon free | Smooth sme.  |

QUICK smell

> СШ 35

#### **CHROME FLEXIBLE SILVERFLEX**

The 1.75m smooth PVC gray metal hose is contemporary and easy to maintain. In addition, it is equipped with a rotating nut thus avoiding twisting of the hose.

| reference | description     |
|-----------|-----------------|
| A 0047    | Flexible 1.75 m |
|           | •               |



AR



45 cm

16 cm



### **STAINLESS STEEL BATHTUBS**

#### STAINLESS STEEL BATHTUB WITH E