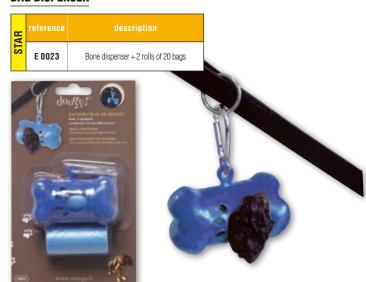

nd is great for multiple pet households. Multiple free-falling streams add more oxygen for freshness. Easy to maintain and clean. Foam filter catches debris, hair and pet food for optimal filtration. Interchangeable spout rings for 1, 2, 3, 4 or 5 streams. Receiving ramp reduces splash and sound of falling water. Submersible pump for quiet operation.

| reference |               |
|-----------|---------------|
| E 0482    | 3.8L fountain |

### **DRINKWELL® FILTERS**

| reference | size | description                   |
|-----------|------|-------------------------------|
| E 0490    | 1    | 3 filters for E0480 and E0481 |
| E 0491    | 2    | 3 Charcoal filters for E0482  |
| E 0492    | 3    | 2 Foam filters for E0482      |





# **HYGIENE**

### BAG DISPENSER

### **BAG DISPENSER**



### POOP BAG 4X20 BAGS

| AR | reference | description                                 |
|----|-----------|---------------------------------------------|
| ST | E 0048    | Set of 3 rolls of 20 bags - Various colours |



### **MULTICOLOUR POOP BAG**

Put a little color in this daily gesture and citizen through these refills in bright colors. These refills are sold in packs of 12 rolls of 20 plastic bags and 4 different colors.



### POOP BAG 4X20 BAGS

| AR | reference | description                              |
|----|-----------|------------------------------------------|
| ST | E 0047    | Set of 4 rolls of 20 bags - Black colour |





### **BIODEGRADABLE POOP BAG**

Biodegradable natural plastic bags to pick up dog poop. In corn, for a perfect respect of the environment.



# **HY