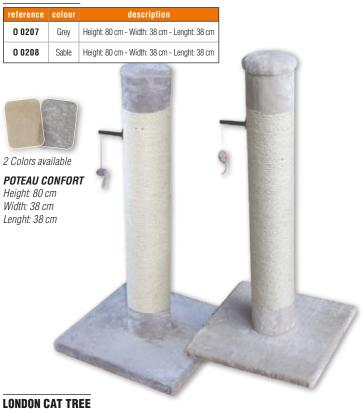

#### С

| V                               |              |
|---------------------------------|--------------|
| CABINET DRYERS                  | 55 to 59     |
| CAR ACCESSORIES                 | . 304 to 306 |
| CART                            |              |
| CAT COLLARS                     |              |
| CAT SCRATCH AND TREES           | . 366 to 370 |
| CATNIP                          | 375          |
| CAT TOYS                        | . 361 to 365 |
| CHAINS                          | 9            |
| CHALK                           | 148          |
| CHOKE COLLARS                   | . 219 to 221 |
| CLEANING WIPES                  | 114          |
| CLICKER                         | 229          |
| CLIPPERS AND ACCESSORIES        | 62 to 84     |
| COAGULANT                       | 145          |
| COAT PRINCE                     |              |
| COHESIVE STRIPS                 | 146          |
| COLLARS, HARNESSES, AND LEADS   | . 182 to 216 |
| COLOURING STICKS                |              |
| COMBS 125, 126, 127             | , 130 to 135 |
| CORKSCREW                       |              |
| COUPLES                         |              |
| COSMETICS                       | . 150 to 180 |
| COTTON STEM                     | 146          |
| COVER (SEATS AND TRUNK FOR CAR) |              |
| CSX II SCISSORS                 |              |
| CURRY COMBS                     |              |
|                                 |              |