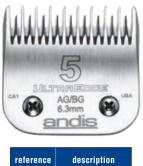

### **ALPHABETIC INDEX**

| Δ                         |                                |
|---------------------------|--------------------------------|
| AESCULAP                  |                                |
| AFTER SALES SERVICE       |                                |
| ANDIS                     | 68 to 71                       |
| APRONS                    | 118                            |
| ARMS                      | 10                             |
| ARM CLAMP                 | 11                             |
| ATOMIZER                  |                                |
| BAGS                      |                                |
| BALL TOYS                 |                                |
| BANDANNAS                 | 197                            |
| BASKET SETS               |                                |
| BATHTUBS AND ACCESSORIES. |                                |
| BEDDINGS                  | 281 to 299                     |
| BELLS                     |                                |
| BLADES                    | 60, 61, 65, 71, 73, 77, 80, 83 |
| BLADES HOLDER             | 60, 66, 77                     |
| BLADES REFRIGERANTS       |                                |
| BOOSTER BATH®             |                                |
| BOUTIQUE ACCESSORIES      |                                |
| BOWLS                     |                                |
| BOWL DISHES ON STAND      |                                |
| BREEDER                   |                                |
| BROOM                     |                                |
| BRUSHES                   |                                |