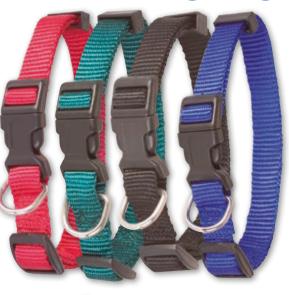

#### F-

| FABRIC BASKETS           |             |
|--------------------------|-------------|
| FABRIC NYLON COLLARS     | 182 to 209  |
| FAST STRAP               |             |
| FIBREGLASS MODULAR CAGES | 37 to 40    |
| FINGER INSERTS           | 89, 96, 105 |
| FINGER STALL             | 148         |
| FIRST AID KIT            | 113         |
| FLEXI                    | 210 to 213  |
| FLOOR MAT                | 33          |

#### N \_

| NAIL CLIPPERS              | 144 to 145 |
|----------------------------|------------|
| NYLON AND FABRIC HARNESSES | 182 to 209 |
| NYLON AND FABRIC LEADS     | 182 to 209 |
|                            |            |