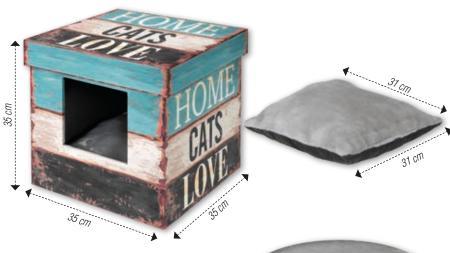

#### D DISPENSERS DISPLAYS .... 256 DOG COTTAGE® 312 DOG GOTTAGE 512 DOG GENERATION® (COSMETICS) 154 to 167 DOOGY® BEDDINGS 282 to 296 DOG GENERATION® PERFUMES 166, 167 DOG RESIDENCE® ... ..... 313 DRYERS. 41 to 54 DRYER FLEXIBLE HOLDER. ..... 11 DUMMY. 110 DOG'S AND CAT'S FASHION ... 298