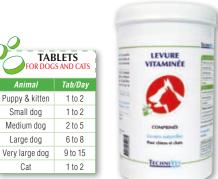

500 000 mcg of BIOTINE (H VITAMIN) per kg. Mini tablets specially made







This page is subject to the Terms and Conditions of Sales published at the end of the export price list. All our prices are shown before tax - General catalogue reserved for professionals Photos for illustration purposes only - Copy, even partial, is strictly forbidden **TECHNIVET** 

# **FOOD SUPPLEMENTS**

For an optimal result, we recommend a treatment of 4 or 6 weeks (minimum).

## PIGMENTATION - PHYSICAL FORM

### NATURAL VITAMIN YEAST

Natural yeast rich in enzymes, ferments, minerals, proteins and B vitamins, improving vitality and strengthen the nervous system. It also enhances a better digestion while stimulating appetite. It protects the skin and reinforces the immune system. Makes the hair shine.





### CAROTENE

referenc

D 0572

STAR

These tablets, rich in beta-carotene and in B1/B2/E/C vitamins, in trace element and minerals, are good antioxidants. It improves the coat's pigmentation while being a nice treat for your pet.



description

reference



### GARLIC REPELLENT

NATURAL PRODUCT to add on a daily basis to your pet's food in order to protect your animal against parasites and insects because it cannot stand the taste of garlic. Purifies the blood and decontaminates the body from the toxic substances.





# Animal TableTs Dog 1 to 5 Cat 1 to 3 Rodent 1/2 to 2

description

200 tablets - 200 g







### DOG ALG

NATURAL MARINE PRODUCT RICH IN TRACE ELEMENT, vitamins and mineral salts. Activates the general metabolism and stimulates the toxin detox and provides the animal