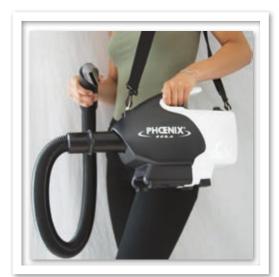

#### P

| -                      |                  |
|------------------------|------------------|
| PANTS                  | 115 to 117       |
| PARKS                  | 246, 251         |
| PHOENIX® DRYER         | 41 to 50, 52, 53 |
| PHOENIX® SCISSORS      | 90, 92 to 97     |
| PLASTIC BASKETS        | 316              |
| PLASTIC CHAINS         |                  |
| PLUSH TOYS             | 358 to 360       |
| POLYURETHANE COLLARS   | 198              |
| POOP SCOOPS            | 271              |
| PUMPS                  | 170              |
| PUPPY IDENTITY COLLARS | 242              |
| PUPPY MAT              | 272              |
|                        |                  |