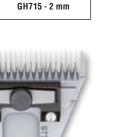

#### С

| V                               |              |
|---------------------------------|--------------|
| CABINET DRYERS                  | 55 to 59     |
| CAR ACCESSORIES                 | . 304 to 306 |
| CART                            |              |
| CAT COLLARS                     |              |
| CAT SCRATCH AND TREES           | . 366 to 370 |
| CATNIP                          | 375          |
| CAT TOYS                        | . 361 to 365 |
| CHAINS                          | 9            |
| CHALK                           | 148          |
| CHOKE COLLARS                   | . 219 to 221 |
| CLEANING WIPES                  | 114          |
| CLICKER                         | 229          |
| CLIPPERS AND ACCESSORIES        | 62 to 84     |
| COAGULANT                       | 145          |
| COAT PRINCE                     |              |
| COHESIVE STRIPS                 | 146          |
| COLLARS, HARNESSES, AND LEADS   | . 182 to 216 |
| COLOURING STICKS                |              |
| COMBS 125, 126, 127             | , 130 to 135 |
| CORKSCREW                       |              |
| COUPLES                         |              |
| COSMETICS                       | . 150 to 180 |
| COTTON STEM                     | 146          |
| COVER (SEATS AND TRUNK FOR CAR) |              |
| CSX II SCISSORS                 |              |
| CURRY COMBS                     |              |
|                                 |              |