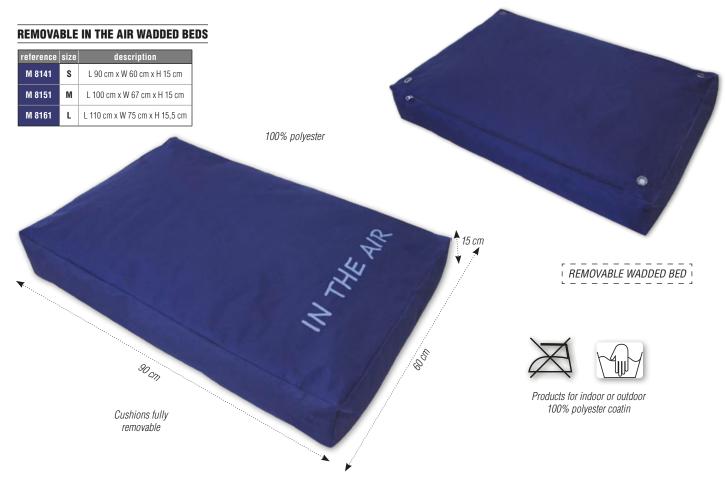

nds.

| reference | description                      |  |
|-----------|----------------------------------|--|
| 0 1057    | Leopard diameter 25 cm - Outside |  |



# **RADIATOR HAMMOCK**

#### **RADIATOR HAMMOCK**

One of the favorite passions of cats is to sleep in cozy places combining comfort and warmth. This hammock meets these needs: functional, it clings to the radiators of the house to allow the cat a nap in a comfortable and warm place to bask in peace.

reference description 0 0993 46 x 25 x 30 cm

Rigid iron frame, clings to a thickness of 8 cm maximum. Not suitable for electric heaters. Removable: polyester washable cover at 30 ° C.

0,90 cm

# IN THE AIR

Manufactured 100% waterproof polyester and filled with cotton wool. Washable cushion. Can be placed outdoors and indoors.



## **TRANSPORT BAGS**

## **BARCELONA BAG**

Cotton / wool bag with bag pouches pickup poop accessible from the side of the bag. Equipped with a strap and a carabiner to secure your pet.



## LOS ANGELES BAG

Cotton / polyester bag with carabiner to secure your pet. Suitable for puppies and small dogs up to 8 kg. Washable at 30  $^\circ$ 







## **DOOGY® STAR BAGS**

## VENTRAL BAGS

These ventral bags for small dogs have a padded bottom, comfortable shoulder straps and ventilation meshes. The tightening bond and the frontal pocket, make them it even more practicals.

|      |           |        | -                         |
|------|-----------|--------|---------------------------|
|      | reference | n°     | description               |
|      | VENTRA    | AL BAG | LEOPARD