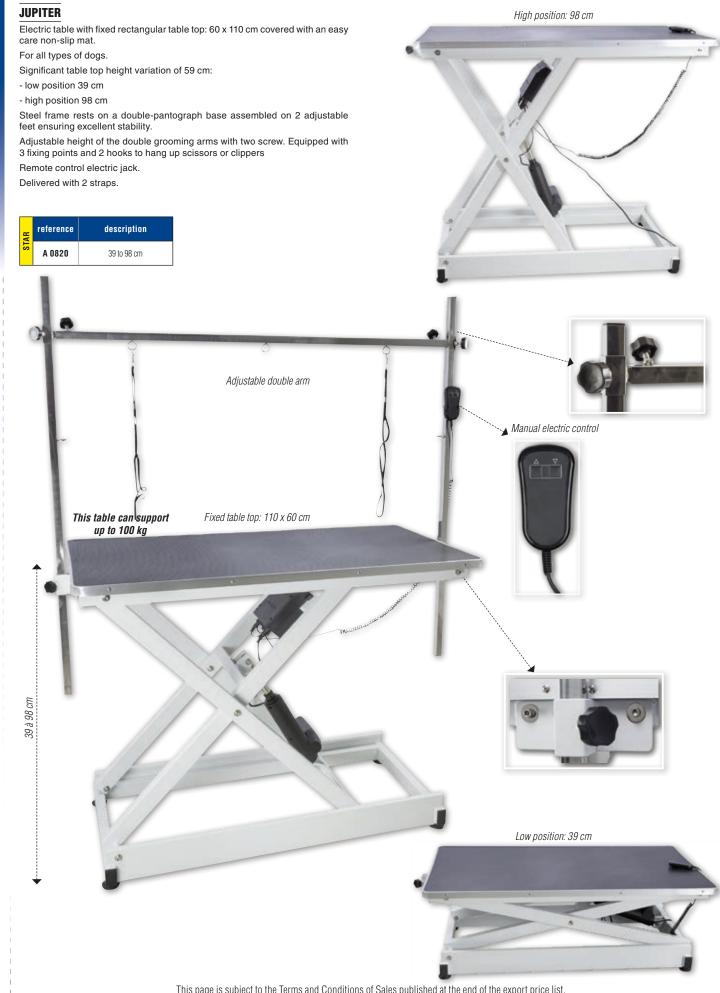

prices are shown before tax - General catalogue reserved for professionals Photos for illustration purposes only - Copy, even partial, is strictly forbidden

51 cm to 94 cm







#### SATURN

Electric table with fixed rectangular table top: 60 x 110 cm covered with an easy care non-slip mat.

For all types of dogs.

Table top height variation of 40 cm:

- low position 54 cm - high position 94 cm

Steel frame rests on a double-pantograph base assembled on 2 adjustable feet ensuring excellent stability.

Height of the double grooming arms is adjustable thanks to two screws. Equipped with 4 fixing points and 2 hooks to hang up scissors or clippers

Foot control electric jack. Delivered with 2 straps.

| reference | description |
|-----------|-------------|
| A 0821    | 54 to 94 cm |











#### HIMALIA

Phoenix Universal electric lifting table with a large table top of 110 x 60 cm.

Covered with a soft and non-slip rubber mat, this table is very comfortable for the animal.

For all types of dogs and weight up to 100 kg.





### 

### FIX TABLE TOP

#### ANDROMEDA

Mobile electric table with fix table top: 65 cm x 120 cm covered with nonslip rubber.

- low position 58 cm
- high position 97 cm
- 24v jack, very low voltage
- Steel structure
- 4 adjustable feet

A slight pressure on a pedal enables the table to be lifted and on 4 wheels. It is therefore possible to rotate it while working, or to move it in order save room when it is not in use. Very convenient for small salons. Delivered with a double grooming arm, remote control and 2 straps. Low position: 58 cm







###