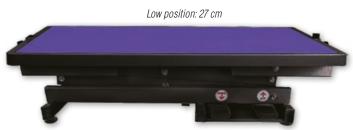

l enables the table to be lifted and on 4 wheels. It is therefore possible to rotate it while working, or to move it in order save room when it is not in use. Very convenient for small salons. Delivered with a double grooming arm, remote control and 2 straps. Low position: 58 cm







#### CERES

Phoenix Universal electric lifting table Ceres, has a large table top of 110 x 60 cm. Covered with a soft and non-slip rubber mat, this table is very comfortable for the animal.

For all types of dogs. Maximum weight allowed on this table is 100 kilos. This table has two grooming arms and 2 hooks allowing grooming material to be hung.

This table can be equipped with either comfort purple table top (included) or a wooden black table top (optional).

This is a very stable and high quality table.







#### **CALLISTO**

Electric lifting table with foot control and double grooming arm. 125 cm This table is very popular and special because it goes down extremely low - i.e. only 21 cm high from the ground. It avoids to lift the animal onto the table top Fix table with double arm Callisto X shape is very innovative, powerful though extremely silent. Adjustable height arm The table top is easily removable and washable. Stable for all breeds of dogs. reference description A 0877 125 x 65 cm STAR A 0866 Additional simple arm in option STABLE TABLE FRAME A 0869 Spare double grooming arm and removable top: 125 x 65cm This table can support up to 150 kg Adjustable arm 21 to 95 cm 74 cm of height variation A0869 Additional double arm in option Electric feet dual control Removable table top 1