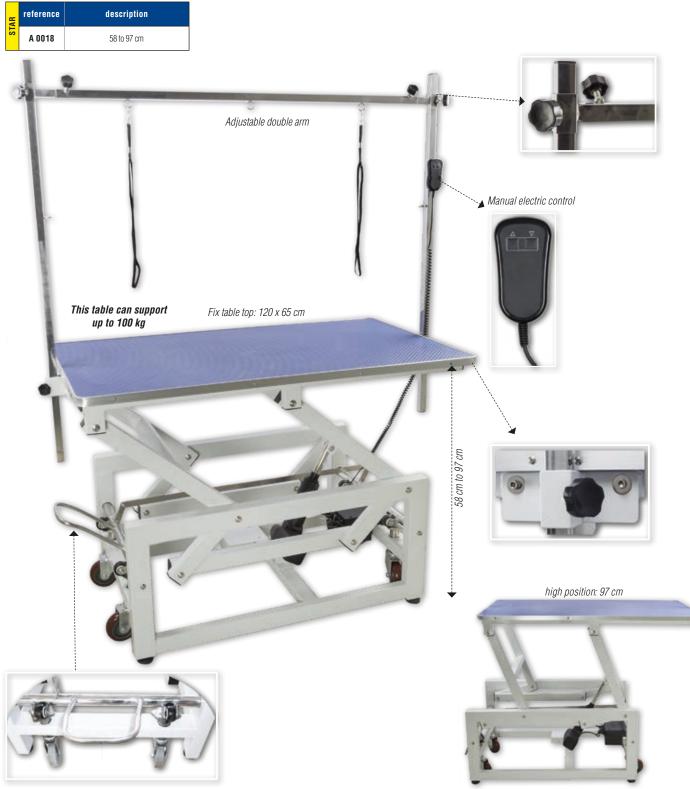

#### HIMALIA

Phoenix Universal electric lifting table with a large table top of 110 x 60 cm.

Covered with a soft and non-slip rubber mat, this table is very comfortable for the animal.

For all types of dogs and weight up to 100 kg.





### 

### FIX TABLE TOP

#### ANDROMEDA

Mobile electric table with fix table top: 65 cm x 120 cm covered with nonslip rubber.

- low position 58 cm
- high position 97 cm
- 24v jack, very low voltage
- Steel structure
- 4 adjustable feet

A slight pressure on a pedal enables the table to be lifted and on 4 wheels. It is therefore possible to rotate it while working, or to move it in order save room when it is not in use. Very convenient for small salons. Delivered with a double grooming arm, remote control and 2 straps. Low position: 58 cm







#### CERES

Phoenix Universal electric lifting table Ceres, has a large table top of 110 x 60 cm. Covered with a soft and non-slip rubber mat, this table is very comfortable for the animal.

For all types of dogs. Maximum weight allowed on this table is 100 kilos. This table has two grooming arms and 2 hooks allowing grooming material to be hung.

This table can be equipped with either comfort purple table top (included) or a wooden black table top (optional).

This is a very stable and high quality table.







#### **CALLISTO**

Electric lifting table with foot control and double grooming arm. 125 cm This table is very popular and special because it goes down extremely low - i.e. only 21 cm high from the ground. It avoids to lift the animal onto the table top Fix table with double a