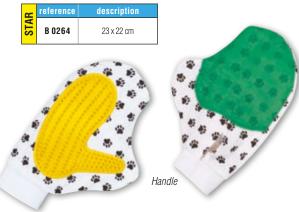

ir** (boxer, doberman, etc.).





Handle

### **RUBBING AND BATH GLOVES**

Special texture to get ride of dirts. Ideal to remove dead hair. For dogs with long or short hair.





### LATEX GLOVE

Massage glove designed for **short hair** (boxer, doberman, etc.).



### LONG RUBBER BRISTLE BRUSH

With a handle for an easier brushing, rubbing and made for long hair.





### **RUBBER BRUSH WITH LARGE PINS**

Massage brush designed for **short hair** (boxer, doberman, etc.).





### SHORT BRISTLE RUBBER BRUSH

With a handle for an easier brushing, rubbing and made for short hair.





### **OVAL BRUSH FOR TERRIER** (HINDES)

Brush with metal pins, specially adapted for hard hair.



### WHITE WOVEN GLOVE WITH RUBBER PINS

Massage glove designed for **short hair** (boxer, dobermann, etc.).



RUBBER GLOVE WITH PINS

Massage glove designed for **short hair**. Open at the top (boxer, doberman, etc.).



# **NAIL CLIPPERS**

| reference | ER PRO DE LUXI<br>description |                         |
|-----------|-------------------------------|-------------------------|
| B 0660    | 12,5 cm                       | ]                       |
| epth stop |                               | Ergonomic rubber handle |
| ILLOTINE  |                               |                         |
| reference | description                   |                         |
| B 0657    | 12 cm                         |                         |
|           |                               |                         |

### NAIL CLIPPER PRO DE LUXE BM

| ж   | reference | description |
|-----|-----------|---