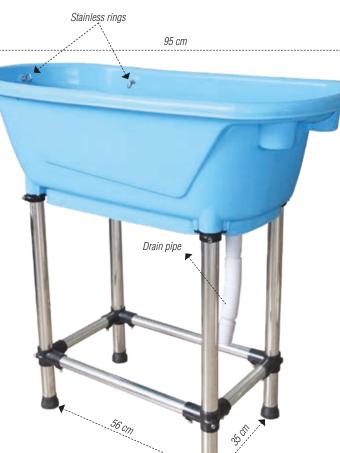

#### F-

| FABRIC BASKETS           |             |
|--------------------------|-------------|
| FABRIC NYLON COLLARS     | 182 to 209  |
| FAST STRAP               |             |
| FIBREGLASS MODULAR CAGES | 37 to 40    |
| FINGER INSERTS           | 89, 96, 105 |
| FINGER STALL             | 148         |
| FIRST AID KIT            | 113         |
| FLEXI                    | 210 to 213  |
| FLOOR MAT                | 33          |