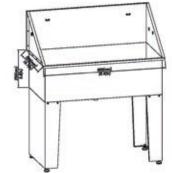

ED FRAME STAINLESS STEEL SMALL BATHTUB

**PHŒNI** 

Bathtub with a stainless steel plug, on fixed frame. This small bathtub, at a small price, takes easily place in a reduced space. You can tie up the dog thanks to two hooks on the back pannel.

The plumbing is not supplied. The assembly and connection to inlets and draining must be carried out by a qualified professional. The back panel and side panels must be installed after having inserted a clear silicon cordon for sanitary purposes.



1. Open the box and remove the bowl. Put it backward to insert the feet.

2. Place the feet onto the bowl and bolt it on (stainless steel bolt M8\*20) then put the adjustable feet on.





4. Apply the silicone around the draining hole with a silicone pistol. Place the draining hole and tighten it up.



5. When the silicone is dry put the draining pipe up. The bathtub is ready to be used.

PROFESSIONAL EQUIPMENT



3. Assemble the back plate, the left one and the right one and fixed it with cruciform screw ( $M4^{*}10$ ) and then put the hooks on.

### **BATHTUB ACCESSORIES**



A floor mat for the bottom of the bath is essential for grooming small breeds as their paws could get trapped in the holes on the floor of the bathtub.



#### **ECONOMY POWER SHOWER HEAD**

You can save up to 50% water and keep a constant pressure and temperature WITH A SIMPLE PRESS OF THE THUMB.



#### "CAT BAG"

To wash your cat, use the Cat Bag! This bag in light polyester allows to pass the water and the shampoo. The cat slides easily in the bag thanks to a wide opening. You can adjust the bag at the level