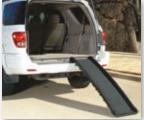

ON PLAID**

referenc

Upper in polyacrylic, underside in Nylon. Plaid for trunk car, protect your trunk from hair and dirt. Very easy to use, very strong material.

description



This page is subject to the Terms and Conditions of Sales published at the end of the export price list. All our prices are shown before tax - General catalogue reserved for professionals Photos for illustration purposes only - Copy, even partial, is strictly forbidden U.U

150 X 120 CM

## **DOG RAMP**

## DOG RAMP

In order to overcome height differences. Suits to dogs recovering from accident or aged dogs with arthritis issues.

Foldable – easy to store

Very resistant

reference

E 0328

Suits to dogs up to 90 kg

max. **90**kg

description

157,5 x 40,5 cm

Non-slip covering

œ

 $\overline{\mathbf{0}}$ 







## **REFRESHING CARPET**

## **REFRESHING CARPET FOR DOGS AND CATS**

Give your pet a cool and comfortable summer! This carpet provides a cooling effect guaranteed without the need to spend in the refrigerator.

As a result, it is always ready for use:

It refreshes and soothes for hours and fits in a standard bed that is perfect for use in cars that folds easily and is nontoxic. Nylon surface easy to clean at home with a clean, damp cloth. Do not go into a machine. This product has no smell and is absolutely safe! For more cold, you can place it in the refrigerator before use.

| reference | size | description                 |
|-----------|------|-----------------------------|
| L 0553    | S    | Dogs and cats - 40 x 50 cm  |
| L 0554    | М    | Dogs and cats - 50 x 90 cm  |
| L 05