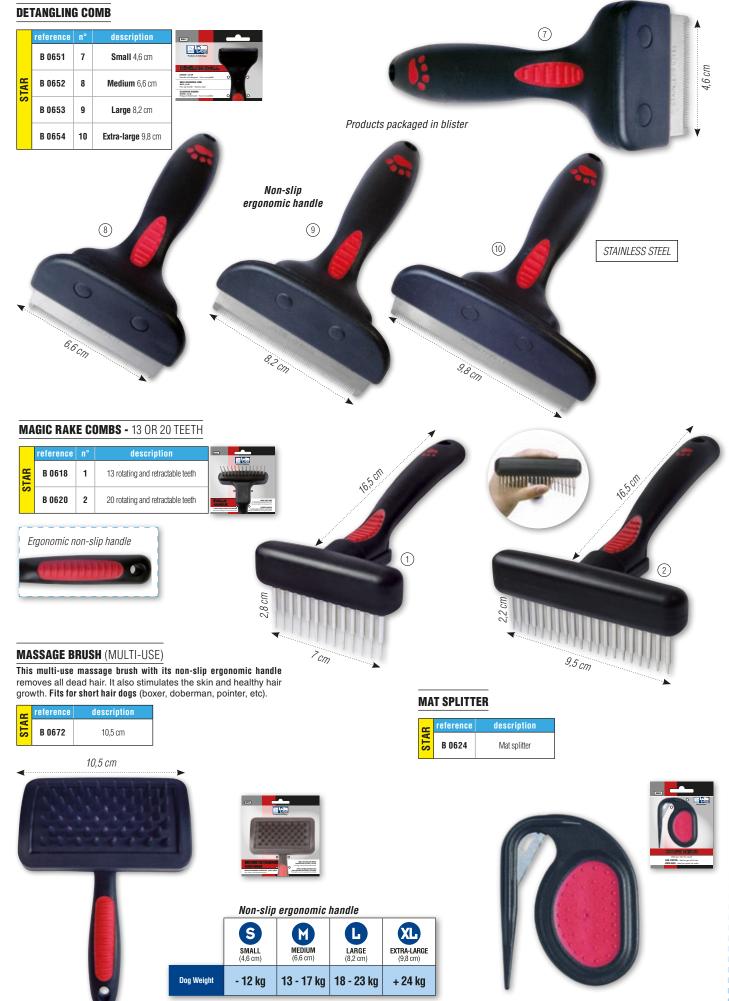

#### М –

| MAT SPLITTER         | 125        |
|----------------------|------------|
| METEOR II (SCISSORS) | 108        |
| MIXING BOTTLE        | 113        |
| MOSER®               |            |
| MUZZLES              | 222 to 224 |
|                      |            |