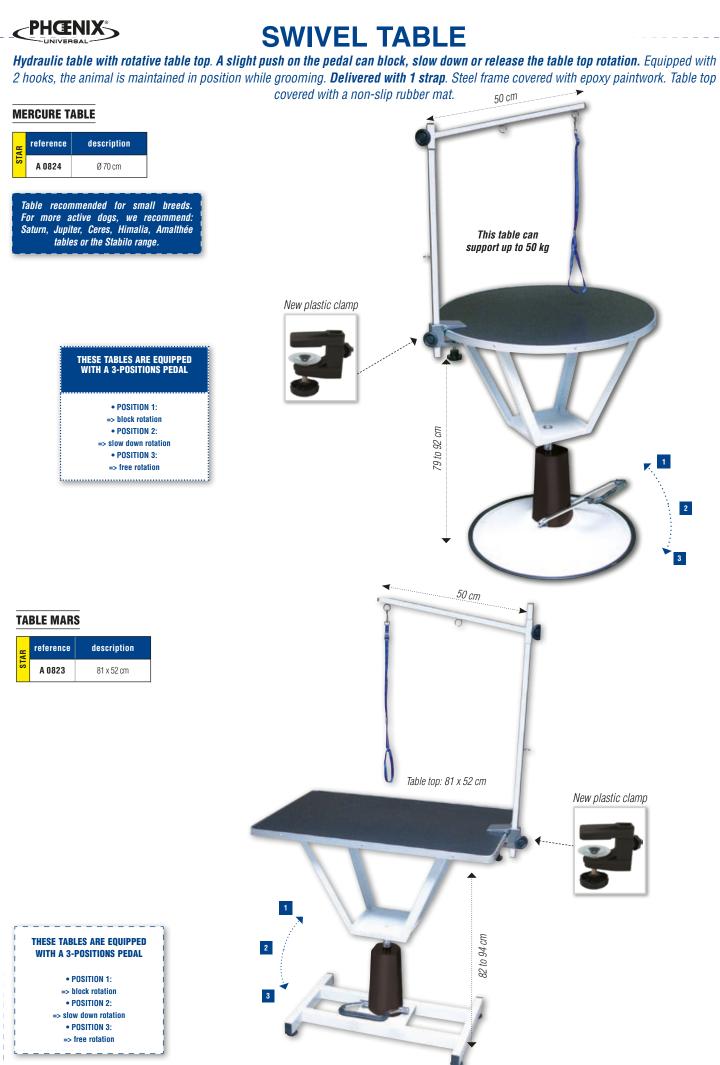

#### P

| -                      |                  |
|------------------------|------------------|
| PANTS                  | 115 to 117       |
| PARKS                  | 246, 251         |
| PHOENIX® DRYER         | 41 to 50, 52, 53 |
| PHOENIX® SCISSORS      | 90, 92 to 97     |
| PLASTIC BASKETS        | 316              |
| PLASTIC CHAINS         |                  |
| PLUSH TOYS             | 358 to 360       |
| POLYURETHANE COLLARS   | 198              |
| POOP SCOOPS            | 271              |
| PUMPS                  | 170              |
| PUPPY IDENTITY COLLARS | 242              |
| PUPPY MAT              | 272              |
|                        |                  |