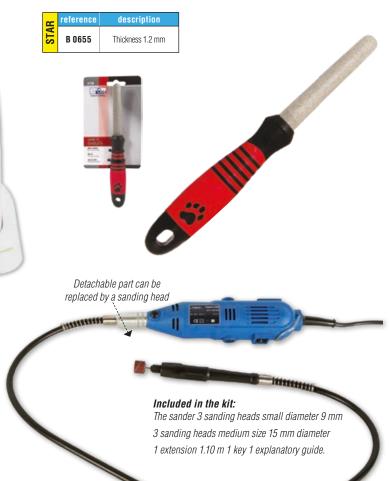

nding claw with Oster Lithium-ion is a professional tool made to reach the highest performance standards. It allows you to clean, groom and cut animals claws with its two speeds of file, a fast one and a slow one.

Features :

A 0385

A 0386

A 0387

A 0388

The box contains:

Nail sander with removable safety cap
Charging socket Power cord adapter
Sanding drum 80 grit sand stone
60 to 100 grit sanding strips

- 100-240 V - 50/60 Hz - 0.5 A



Ergonomic anti-slip file to carry out the inspensive maintenance of the nails of your dog or cat. Maintaining your pet's nails is important for its balance and health. Use the nail file to soften and eliminate imperfections (after cutting, for example). File the nail of the animal always in the same direction, down, without movement back and forth.



### **PHOENIX NAIL FILE KIT**

High motor rotation speed, adjustable from 8000 to 30000 rotations per minute. The Phoenix Sander allows you to file the animal's claws safely for a quick and optimal result. The kit contains 6 sanding heads including 3 in small size and 3 in medium size.

chadog ster

|     | reference | description             |  |
|-----|-----------|-------------------------|--|
| STA | A 1610    | Nail limestone 6 speeds |  |
|     | A 1611    | Nail file kit           |  |



### **STOP BLEEDING** (COAGULANT)

Hydrophilic coagulant, which anables a quick stop of small bleedings due to light cuts. The efficiency of this product is well-established, its reputation is known all over the world.

Usage externe



TECHNI-STOP (COAGULANT)

Hydrophilic coagulant, which anables