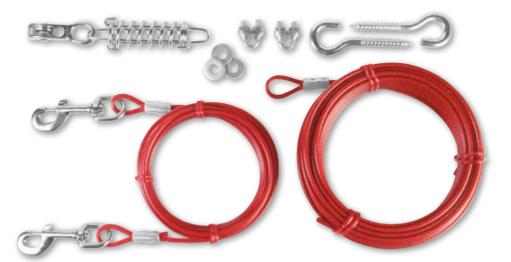

| FLUORESCENT COLLARS<br>FOAM RUBBER DUMMY<br>FOLDABLE CAGES<br>FOLDING TABLES<br>FOOD SUPPLEMENTS<br>FOOD TREATS<br>FOUNTAINS<br>FURMINATOR® | 329<br>312 to 313<br>4 to 7<br>252 to 254<br>372 to 382<br>268, 269<br> |
|---------------------------------------------------------------------------------------------------------------------------------------------|-------------------------------------------------------------------------|
| GLOVES                                                                                                                                      | 242<br>137<br>8 to 9<br>4 to 7, 12, 14 to 25                            |
| HAIR REMOVAL<br>HAND DRYER<br>HAND DRYER HOLDER<br>HAUPTNER (SCISSORS)                                                                      |                                                                         |