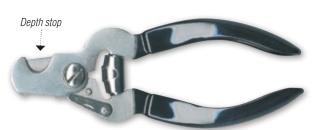

#### N \_

| NAIL CLIPPERS              | 144 to 145 |
|----------------------------|------------|
| NYLON AND FABRIC HARNESSES | 182 to 209 |
| NYLON AND FABRIC LEADS     | 182 to 209 |
|                            |            |