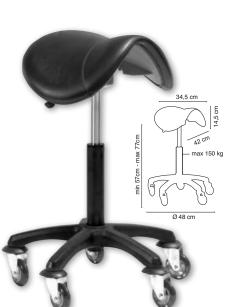

### **ALPHABETIC INDEX**

| Δ                         |                                |
|---------------------------|--------------------------------|
| AESCULAP                  |                                |
| AFTER SALES SERVICE       |                                |
| ANDIS                     | 68 to 71                       |
| APRONS                    | 118                            |
| ARMS                      | 10                             |
| ARM CLAMP                 | 11                             |
| ATOMIZER                  |                                |
| BAGS                      |                                |
| BALL TOYS                 |                                |
| BANDANNAS                 | 197                            |
| BASKET SETS               |                                |
| BATHTUBS AND ACCESSORIES. |                                |
| BEDDINGS                  | 281 to 299                     |
| BELLS                     |                                |
| BLADES                    | 60, 61, 65, 71, 73, 77, 80, 83 |
| BLADES HOLDER             | 60, 66, 77                     |
| BLADES REFRIGERANTS       |                                |
| BOOSTER BATH®             |                                |
| BOUTIQUE ACCESSORIES      |                                |
| BOWLS                     |                                |
| BOWL DISHES ON STAND      |                                |
| BREEDER                   |                                |
| BROOM                     |                                |
| BRUSHES                   |                                |