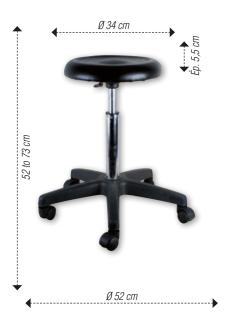

### **GROOMING STOOLS**

#### "ECO" STOOL

High stool with gas pump, thickness of 5.5 cm and black base. High stool with gas pump, nylon leg, anti-hair

| AR | reference | description |
|----|-----------|-------------|
| ST | A 0107    | Eco Stool   |

#### "BLACK ECO" STOOL

wheels, for any weight up (to 150 kg). This position maintains the natural curve of the low back

| reference | description |
|-----------|-------------|
| A 0114    | Black Eco   |

#### "SADDLE XL" STOOL

High stool with gas pump. Nylon leg, antihairs wheels, for any weight up (to 150 kg). This position maintains the natural curve of the low back. The whole back is in a relaxed and natural position, as if standing.

| reference | description     |
|-----------|-----------------|
| A 0116    | Saddle XL stool |





"SQUARE" STOOL

High stool with gas pump, nylon leg, anti-hair

wheels, for any weight up (to 150 kg). This

position maintains the natural curve of the



FOOTREST Ø 40 CM

Footrest to be adapted with Saddle XL

(A0116) and Square (A0117) models to

optimise your comfort. To be added before

#### **ROLLERCOASTER STOOL**

Very handy for business trips and home grooming, the rollercoaster stoolcase titanium includes an integrated stool, wheels, 3 different storage levels, side and front storage pockets, as well as a plate.

#### low back. wheels au fixed. reference description reference description description reference A 0117 Square Stool A 0111 Footrest Ø 40 cm A 0312 Stool - Titanium Silver suitcase To be added before wheels au fixed A 0313 1 bag - OFFERED 37 cm 26 cm min 53 cm - max