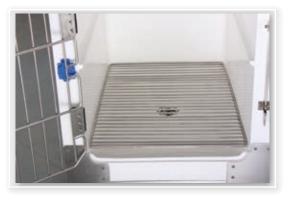

and draining system.

| reference | size | description                          |
|-----------|------|--------------------------------------|
| A 0644    | L    | Width 130 x Depth 69 x Height 173 cm |







#### **FLEXIBLE CAGE IN FIBERGLASS**

This security cage in fiberglass is resistant, do not scratch and easy to clean. It gives a healthy environment to your animal while awaiting for treatment. The acrylic door in option can transform the cage into a medical treatment cage. Several cages of different sizes can be assembled according to your needs. Delivered with a shower head, socket and draining system.

| reference | size | description                          |
|-----------|------|--------------------------------------|
| A 0643    | L    | Width 130 x Depth 69 x Height 188 cm |





This page is subject to the Terms and Conditions of Sales published at the end of the export price list. All our prices are shown before tax - General catalogue reserved for professionals Photos for illustration purposes only - Copy, even partial, is strictly forbidden PHENIX

### FIBREGLASS MODULAR CAGES



The blaster dryer is an hybrid device to blow water and to dry up. It combines the power of the air jet and variable flow depending on the model and nozzle. Designed for professionals with small or large dogs, this blaster and dryer is portable and also comes with a stand.

#### ALIZE

With a power of 1200 to 2200 W, 2 speed settings and 2 heat settings. 2 switches to regulate the air jet and the temperature. 3 interchangeable nozzles can be adapted on the extendable hose (included