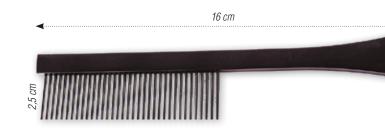

#### С

| V                               |              |
|---------------------------------|--------------|
| CABINET DRYERS                  | 55 to 59     |
| CAR ACCESSORIES                 | . 304 to 306 |
| CART                            |              |
| CAT COLLARS                     |              |
| CAT SCRATCH AND TREES           | . 366 to 370 |
| CATNIP                          | 375          |
| CAT TOYS                        | . 361 to 365 |
| CHAINS                          | 9            |
| CHALK                           | 148          |
| CHOKE COLLARS                   | . 219 to 221 |
| CLEANING WIPES                  | 114          |
| CLICKER                         | 229          |
| CLIPPERS AND ACCESSORIES        | 62 to 84     |
| COAGULANT                       | 145          |
| COAT PRINCE                     |              |
| COHESIVE STRIPS                 | 146          |
| COLLARS, HARNESSES, AND LEADS   | . 182 to 216 |
| COLOURING STICKS                |              |
| COMBS 125, 126, 127             | , 130 to 135 |
| CORKSCREW                       |              |
| COUPLES                         |              |
| COSMETICS                       | . 150 to 180 |
| COTTON STEM                     | 146          |
| COVER (SEATS AND TRUNK FOR CAR) |              |
| CSX II SCISSORS                 |              |
| CURRY COMBS                     |              |
|                                 |              |