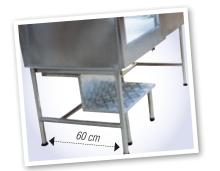

#### F-

| FABRIC BASKETS           |             |
|--------------------------|-------------|
| FABRIC NYLON COLLARS     | 182 to 209  |
| FAST STRAP               |             |
| FIBREGLASS MODULAR CAGES | 37 to 40    |
| FINGER INSERTS           | 89, 96, 105 |
| FINGER STALL             | 148         |
| FIRST AID KIT            | 113         |
| FLEXI                    | 210 to 213  |
| FLOOR MAT                | 33          |