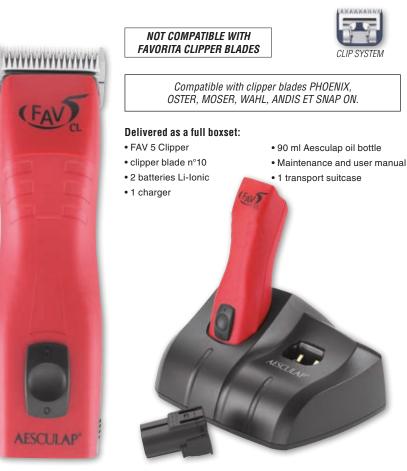

### **ALPHABETIC INDEX**

| Δ                         |                                |
|---------------------------|--------------------------------|
| AESCULAP                  |                                |
| AFTER SALES SERVICE       |                                |
| ANDIS                     | 68 to 71                       |
| APRONS                    | 118                            |
| ARMS                      | 10                             |
| ARM CLAMP                 | 11                             |
| ATOMIZER                  |                                |
| BAGS                      |                                |
| BALL TOYS                 |                                |
| BANDANNAS                 | 197                            |
| BASKET SETS               |                                |
| BATHTUBS AND ACCESSORIES. |                                |
| BEDDINGS                  | 281 to 299                     |
| BELLS                     |                                |
| BLADES                    | 60, 61, 65, 71, 73, 77, 80, 83 |
| BLADES HOLDER             | 60, 66, 77                     |
| BLADES REFRIGERANTS       |                                |
| BOOSTER BATH®             |                                |
| BOUTIQUE ACCESSORIES      |                                |
| BOWLS                     |                                |
| BOWL DISHES ON STAND      |                                |
| BREEDER                   |                                |
| BROOM                     |                                |
| BRUSHES                   |                                |