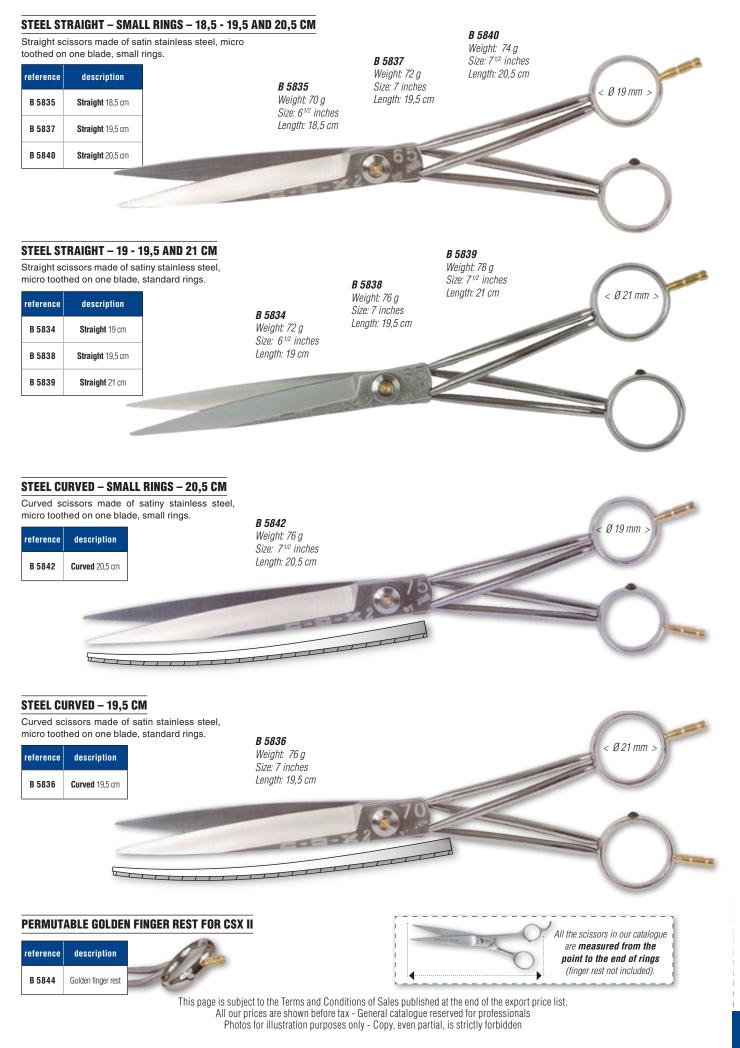

d combined with the most modern American technology. The extreme hardness of the stainless steel 440C+ combined with molybdenum cobalt and the specific grinding of the blades guarantee an easy and stressless work.



# **REVOLUTION EHASO SCISSORS**







# **ROSE LINE®**

Satin-finish stainless steel, microtoothed on one blade.





**ROSE LINE®** 





**ROSE LINE®** 

PROFESSIONAL EQUIPMENT



## **JAGUAR SCISSORS**

**Cold hardened stainless steel**, one **blade finely sharpened** with abrasive stone and **hand-sanded**, one to two **microtoothed blades**, ONE VARIO screw enabling to carry out **a customized adjustment** of blade tightening.



# **CSX II SCISSORS**

Stainless steel, satiny, micro toothed on one blade, with end stop, removable or fix finger rest and adjustment screw.



### JMB NATSIKA

# **METEOR II SCISSORS**

The new generation of METEOR offers a new architecture lighter and better balanced. Made of harder steel, METEOR II Scissors require less sharpening and feature a more efficient shaft bearing. Two positions for the finger rest: straight or shifted.



### **BLACK STORAGE CASE**

Grooming tool case equipped with an integrated telescopic handle. Interior is fitted with several compartments enabling to hold accessories. Front code locker.

| reference                     | description         |
|-------------------------------|---------------------|
| A 0314                        | Black storage case* |
| * Accessories sold separately |                     |

Length: 42 cm Width: 23 cm Height: 37 cm





### **REMOVABLE ALUMINIUM CASE**

High capa