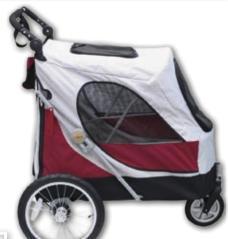

ront wheel and air tires for an extra-smooth ride.

Back door with zip for an easy access. Transparent window on the upper side to have a look at your animal.

Three resistant meshes for a better vision and ventilation. Stroller reflective tape.

Very easy to fold up. Very easy and fast to assemble, no tool needed.

The stroller can be firmly folded with a storage hook. Comfort-grip handle.

Wheels made of vinyl acetate ethylene for a real comfort. Brakes on the back wheels and pivoting wheel at the front.

| reference | description              |  |
|-----------|--------------------------|--|
| L 1990    | H. 112 x L.105 x W.70 cm |  |
| L 1991    | Rain protection          |  |
| L 1992    | Grooming mat             |  |





Back wheel





Handle





Schema in cm

86

Schema in cm





Swiveling front wheel









# **SWEATERS NEW BASIC**

## SWEATERS NEW BASIC

TO WEA

n

Opening for harness passage. Sweater New Basic size "T30" is perfect for the foam rubber dummy.

| RED    | BLACK  | description |
|--------|--------|-------------|
| N 2101 | N 2103 | T 24        |
| N 2111 | N 2113 | T 27        |
| N 2121 | N 2123 | T 30        |
| N 2131 | N 2133 | T 35        |
| N 2141 | N 2143 | T 40        |
| N 2151 | N 2153 | T 45        |
| N 2161 | N 2163 | T 50        |
| N 2171 | N 2173 | T 55        |
| N 2181 | N 2183 | T 60        |





# RAINCOATS

## TRANSPARENT RAINCOATS

Transparent raincoats with brown linings. Closed by an adjustable strap on the animal's belly. Adjustable elastic for the neck.

| STAR | BROWN  | description | BROWN  | description