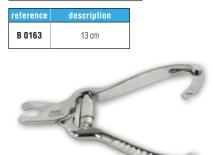

#### С

| V                               |              |
|---------------------------------|--------------|
| CABINET DRYERS                  | 55 to 59     |
| CAR ACCESSORIES                 | . 304 to 306 |
| CART                            |              |
| CAT COLLARS                     |              |
| CAT SCRATCH AND TREES           | . 366 to 370 |
| CATNIP                          | 375          |
| CAT TOYS                        | . 361 to 365 |
| CHAINS                          | 9            |
| CHALK                           | 148          |
| CHOKE COLLARS                   | . 219 to 221 |
| CLEANING WIPES                  | 114          |
| CLICKER                         | 229          |
| CLIPPERS AND ACCESSORIES        | 62 to 84     |
| COAGULANT                       | 145          |
| COAT PRINCE                     |              |
| COHESIVE STRIPS                 | 146          |
| COLLARS, HARNESSES, AND LEADS   | . 182 to 216 |
| COLOURING STICKS                |              |
| COMBS 125, 126, 127             | , 130 to 135 |
| CORKSCREW                       |              |
| COUPLES                         |              |
| COSMETICS                       | . 150 to 180 |
| COTTON STEM                     | 146          |
| COVER (SEATS AND TRUNK FOR CAR) |              |
| CSX II SCISSORS                 |              |
| CURRY COMBS                     |              |
|                                 |              |