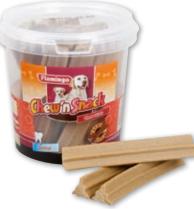

al transit and contributes to the evacuation of the ingested hairs. Kcal

#### SNACK PLAISIR FOR DOG

| reference | n° | description     |
|-----------|----|-----------------|
| D 0104    | 1  | Puppy 300g      |
| D 0105    | 2  | Small dog 300 g |
| D 0106    | 3  | Adult 300 g     |



(1) Contributes to the good development of the nervous system. Ideal for education. 5 kcal only (2) Maintains healthy skin and a shiny coat. For a dog full of vitality. 5 Kcal only

3 Preserve the natural defenses and fight against external aggressions. 5 Kcal only.

## SWEETS

#### **CHOCOLATE DROPS**

| reference | e description |
|-----------|---------------|
| 0 0647    | Bag 200 gr    |





#### **YOGURT DROPS**





## **TREATS FLAMINGO**

#### CHEW'N SNACK REWARD OS





**CHEW'N SNACK DENTAL** 



#### FRIANDISES VEGGIES

| reference | n° | description                       |
|-----------|----|-----------------------------------|
| P 0117    | 1  | Barres Mix (12 cm) - Lot de 6     |
| P 0118    | 2  | Barres Mix (18 cm) - Lot de 3     |
| P 0127    | 3  | Dentifrice Mix (10 cm) - Lot de 8 |





#### **BISCUITS JOLLY MIX**

reference

#### CHEW'N SNACK MIX

| reference | n° | description                      |
|-----------|----|----------------------------------|
| P 3216    | 1  | Lamb & rice - 500 g              |
| P 3217    | 2  | Mini bones mix - 500 g           |
| P 3218    | 3  | Mini bones meat and fish - 500 g |

(2)

3







**BISCUITS ANIMAL SHAPE** 

description

#### **BISCUITS BONES MIX**

| reference | description |
|-----------|-------------|
| P 3200    | Box 1