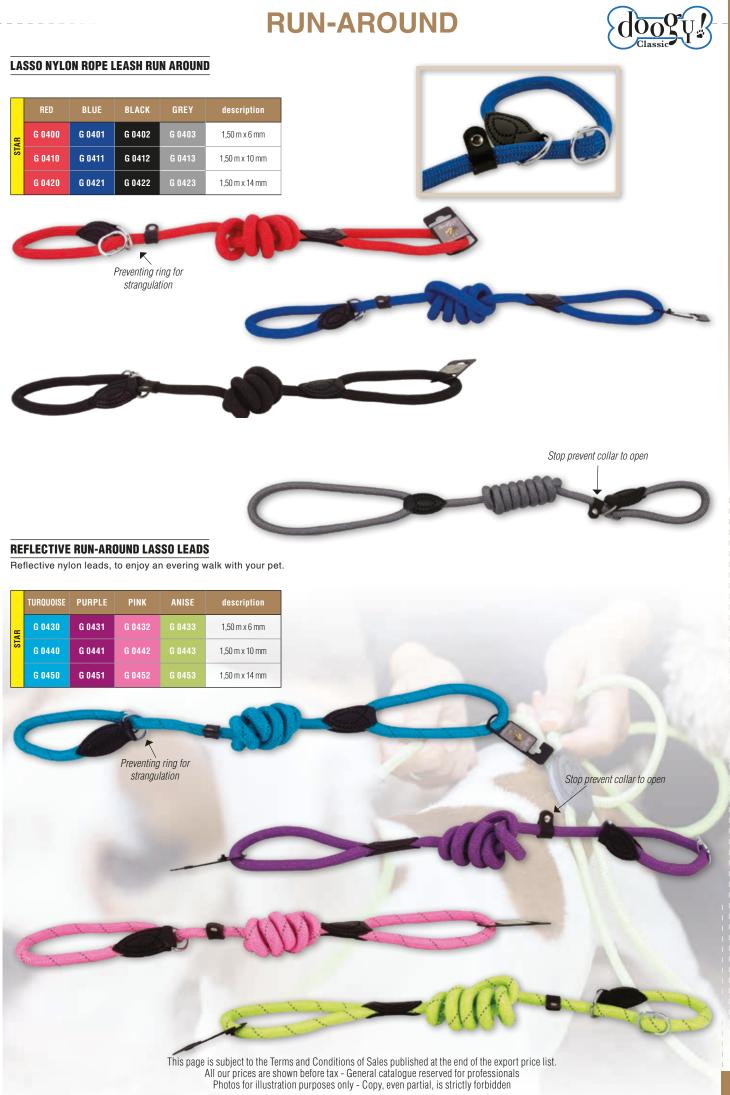

#### К —

| K9 (Cosmetics)    | 178 to 180           |
|-------------------|----------------------|
| KENNELS           | 247, 314, 315        |
| KHARA (Cosmetics) | 174 to 177           |
| KNOTS             |                      |
| KONG® TOYS        | 348 to 356, 363, 364 |
| L                 |                      |