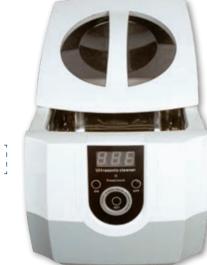

) recommended by CHADOG for its excellent quality-price ratio.

### **ULTRASOUNDS CLEANING 600 ML - 50 W**

Ultrasounds cleaning, small, usefull, ideal for a professional use or domestic use with a power of 50 W. Easy to use, its stainless steel tank of 600 ml allows to clean your blades, scissors, nail clippers, metalic combs and small tools for a flawless cleaning. Several timers available : 1.30 min - 3 min - 5 min - 6.30 min - 8 min.

Delivered with protective cover, 3 accessories and a manual into French. It is recomended to use a specially developped product that can be used several times as Idealsonic (C0036 below) recommended by CHADOG for its excellent quality-price ratio.

| reference | description        |
|-----------|--------------------|
| A 0398    | Ultrasounds 600 ml |





### **ULTRASONIC CLEANER 1375**

Ultrasonic cleaner for professional use. Stainless steel tank with a capacity of 1,375 ml, Ultrasonic power of 42 kHz. Ultra-reliable electronic circuit, programmable from 90 to 480 seconds, with a digital display.

Its power of 100 watts and the tank capacity will enable a full cleaning of dirty blades, scissors with a maximum length of 17 cm and all small materials likely to retain dirt.

| reference | description      |
|-----------|------------------|
| A 0396    | Ultrasounds 1375 |

### **ULTRASOUNDS CLEANING 2500 ML - 170 W**

This ultrasounds cleaning is reinforced thanks to its heat system and its power of 170 W. Very easy to use, its stainless steel tank of 2500 ml allows to clean your blades, scissors, nail clippers, metallic combs and small to