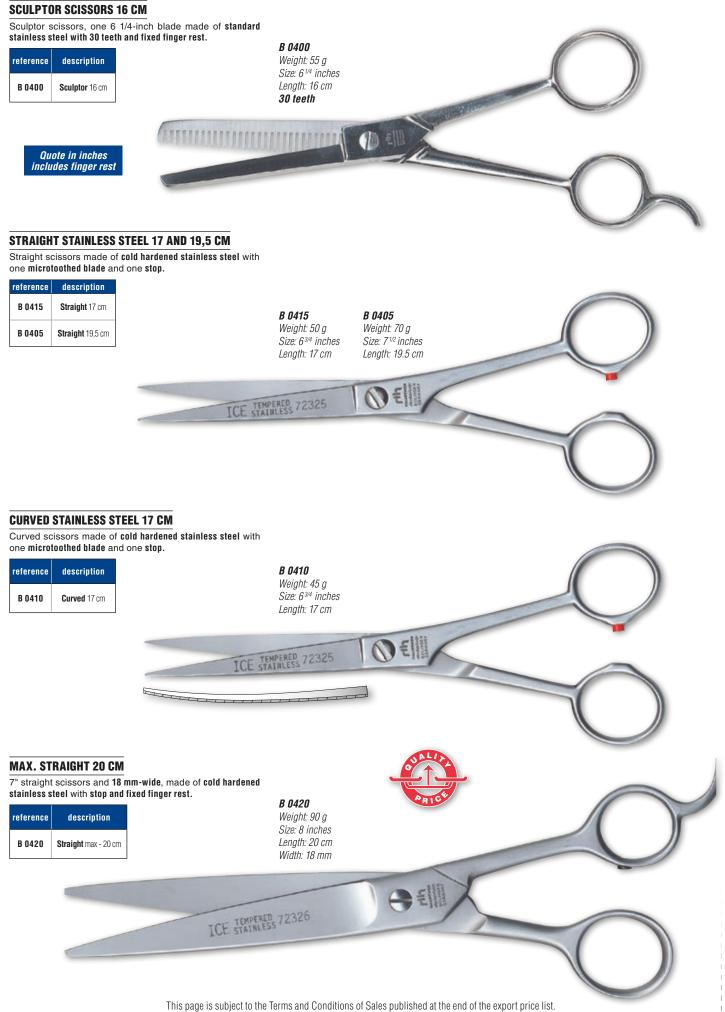

#### P

| -                      |                  |
|------------------------|------------------|
| PANTS                  | 115 to 117       |
| PARKS                  | 246, 251         |
| PHOENIX® DRYER         | 41 to 50, 52, 53 |
| PHOENIX® SCISSORS      | 90, 92 to 97     |
| PLASTIC BASKETS        | 316              |
| PLASTIC CHAINS         |                  |
| PLUSH TOYS             | 358 to 360       |
| POLYURETHANE COLLARS   | 198              |
| POOP SCOOPS            | 271              |
| PUMPS                  | 170              |
| PUPPY IDENTITY COLLARS | 242              |
| PUPPY MAT              | 272              |
|                        |                  |