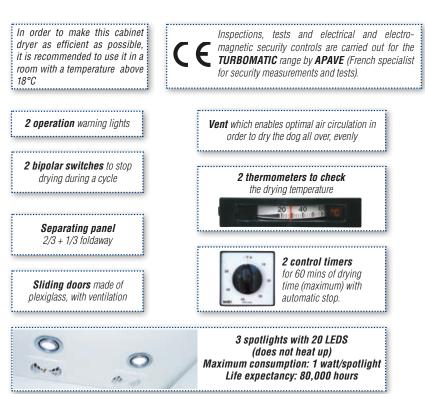

2 internal 38°C preset thermostats. There is no motor and no propeller above or below the dog, which means no splatter risk.

The TURBOMATIC PRO is equipped with 3 blowers and heating elements providing a total power of 4225 watts. It ensures a better air circulation and a better ventilation which grant optimal drying results. Furthermore, 2 warning lights ensure that the heating elements do properly function. 3 low consumption spotlights – 1 watt – which light up the cabinet dryer facilitate the surveillance of the drying process and animal behaviour.

WARNING : this cabinet dryer is absolutely not a waiting area. The dog must be under your supervision.

| reference | description              |  |
|-----------|--------------------------|--|
| A 0287    | TURBOMATIC Cabinet dryer |  |





#### TURBO AMBIENT VENTILATION

VERY PRACTICAL FOR THE SUMMER, the turbo ambient ventilation SWITCH increases the air flow and causes the temperature of the Cabinet dryer to drop. DO NOT USE IF THE ROOM TEMPERATURE IS LOWER THAN 20°C.



All our prices are shown before tax - General catalogue reserved for professionals Photos for illustration purposes only - Copy, even partial, is strictly forbidden



### PHŒNIX BLADES CLASSIC

### CLASSIC RANGE

|             | reference        | n° | description            |
|-------------|------------------|----|------------------------|
|             | A 1401           | 1  | No.40 - <b>0,25 mn</b> |
|             | A 1402           | 2  | No.30 - <b>0,5 mm</b>  |
|             | A 1404           | 3  | No.5/8 - <b>0,8 mm</b> |
|             | A 140