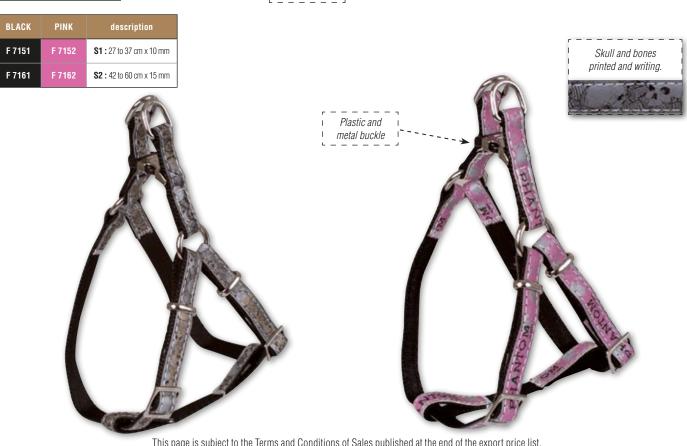

#### N \_

| NAIL CLIPPERS              | 144 to 145 |
|----------------------------|------------|
| NYLON AND FABRIC HARNESSES | 182 to 209 |
| NYLON AND FABRIC LEADS     | 182 to 209 |
|                            |            |