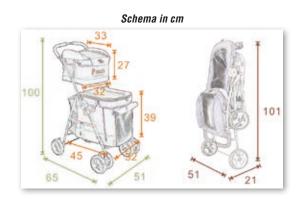

### **ALPHABETIC INDEX**

| Δ                         |                                |
|---------------------------|--------------------------------|
| AESCULAP                  |                                |
| AFTER SALES SERVICE       |                                |
| ANDIS                     | 68 to 71                       |
| APRONS                    | 118                            |
| ARMS                      | 10                             |
| ARM CLAMP                 | 11                             |
| ATOMIZER                  |                                |
| BAGS                      |                                |
| BALL TOYS                 |                                |
| BANDANNAS                 | 197                            |
| BASKET SETS               |                                |
| BATHTUBS AND ACCESSORIES. |                                |
| BEDDINGS                  | 281 to 299                     |
| BELLS                     |                                |
| BLADES                    | 60, 61, 65, 71, 73, 77, 80, 83 |
| BLADES HOLDER             | 60, 66, 77                     |
| BLADES REFRIGERANTS       |                                |
| BOOSTER BATH®             |                                |
| BOUTIQUE ACCESSORIES      |                                |
| BOWLS                     |                                |
| BOWL DISHES ON STAND      |                                |
| BREEDER                   |                                |
| BROOM                     |                                |
| BRUSHES                   |                                |