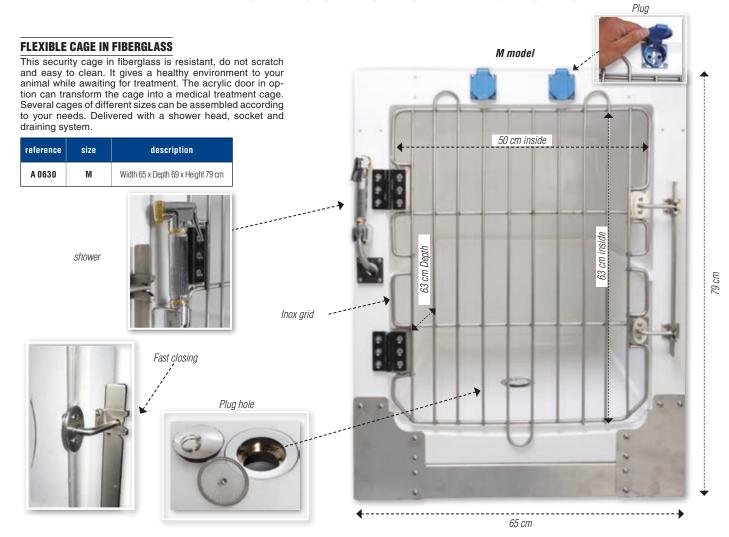

| A 2300 | A 2301 | S    | Max length 32 cm Height 31 cm |
| STAR | A 2310 | A 2311 | М    | Max length 44 cm Height 36 cm |
|      | A 2320 | A 2321 | L    | Max length 60 cm Height 56 cm |
|      | A 2330 | A 2331 | XL   | Max length 75 cm Height 73 cm |

This SUPER ABSORBENT towel made of VISCOSE 60 cm x 50 cm, will accelerate or

ABSORB UP TO 1.2 L WATER.

60°C

Length: 60 cm

Width : 50 cm

avoid the drying process and can absorb up to 1,2 liters of water.

description

1 towel

This page is subject to the Terms and Conditions of Sales published at the end of the export price list. All our prices are shown before tax - General catalogue reserved for professionals Photos for illustration purposes only - Copy, even partial, is strictly forbidden

36

### **FIBREGLASS MODULAR CAGES**



#### **FLEXIBLE CAGE IN FIBERGLASS**

This security cage in fiberglass is resistant, do not scratch and easy to clean. It gives a healthy environment to your animal while awaiting for treatment. The acrylic door in option can transform the cage into a medical treatment cage. Several cages of different sizes can be assembled according to your needs. Delivered with a shower head, socket and draining system.

| reference | size | description                          |
|-----------|------|--------------------------------------|
| A 0642    | Μ    | Width 130 x Depth 69 x Height 158 cm |





This page is subject to the Terms and Conditions of Sales published at the end of the export price list. All our prices are shown before tax - General catalogue reserved for professionals Photos for illu