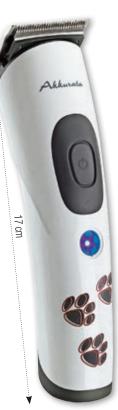

llent grip, lightress and autonomy for these 2 clippers, with non - sharpening heads

14 cm

### **EXACTA**

ROFESSIONAL EQUIPMENT

Ω

- Clipper blade 24mm / 1.5mm
- About 120 g
- 40 minutes service capacity
- Dock station with charge indicator
- 4H full charge
- Blades cannot be sharpened

| reference | description        |
|-----------|--------------------|
| A 0460    | Tondeuse Exacta    |
| A 0461    | Tête largeur 24 mm |
| A 0464    | Station de charge  |

### Included:

- Clipper blade
- 1 blade comb • 1 brush
- Oil
- Dock station • User manual

### AKKURATA

- 3 positions clipper blade : 0.5mm 1.5mm 3mm
- Less than 250g
- 50 minutes service capacity
- Charge indicator on the clipper
- 2H full charge
- Blades cannot be sharpened





- 1 brush
- Oil
- Dock station
- User manual





## MAINTENANCE AND CLEANING

AESCUN

GT420

Ideal for cleaning cutting heads and scissors

### **STERILIZER MINI IDEAL BEAUTY**

Sterilizer made of plastic that sterilizes metal, plastic or organic material in one hour (lamp included)

| reference | description                  |
|-----------|------------------------------|
| A 0752    | Mini professional sterilizer |
| A 0751    | Lamp for sterilizer          |





Accessories not included.

### **STERILIZER**

Sterilizer made of plastic that sterilizes metal, plastic or organic material in one hour (lamp included)

| reference | description |
|-----------|-------------|
| A 0755    | STERILIZER  |



## LAMP FOR STERILIZER

| STAR | reference | description         |
|------|-----------|---------------------|
|      | A 0751    | Lamp