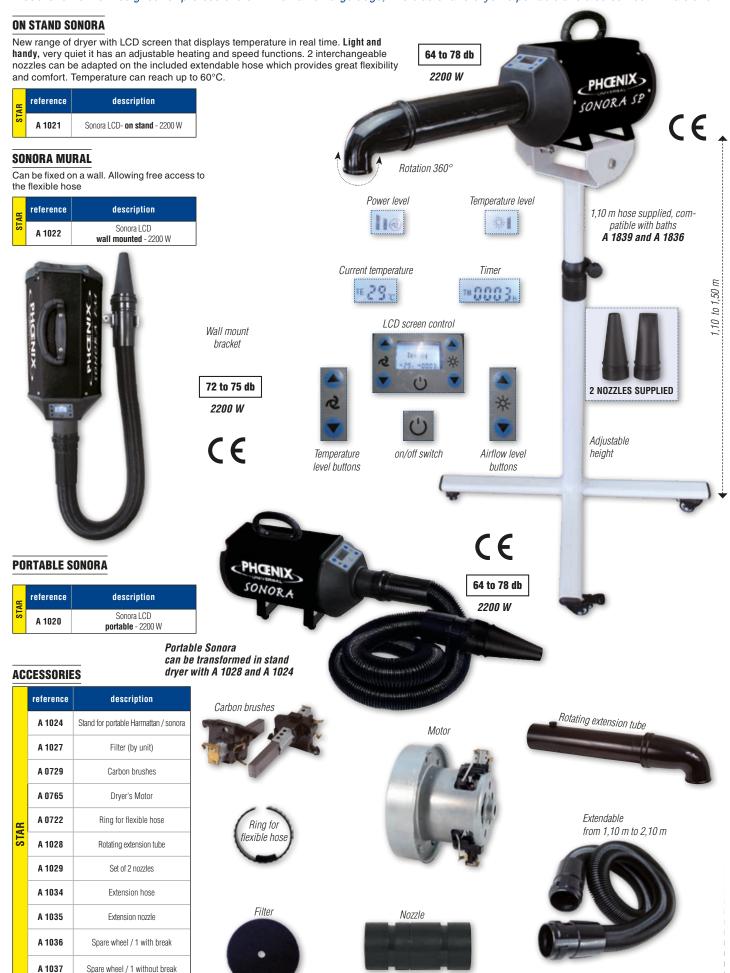

#### P

| -                      |                  |
|------------------------|------------------|
| PANTS                  | 115 to 117       |
| PARKS                  | 246, 251         |
| PHOENIX® DRYER         | 41 to 50, 52, 53 |
| PHOENIX® SCISSORS      | 90, 92 to 97     |
| PLASTIC BASKETS        | 316              |
| PLASTIC CHAINS         |                  |
| PLUSH TOYS             | 358 to 360       |
| POLYURETHANE COLLARS   | 198              |
| POOP SCOOPS            | 271              |
| PUMPS                  | 170              |
| PUPPY IDENTITY COLLARS | 242              |
| PUPPY MAT              | 272              |
|                        |                  |