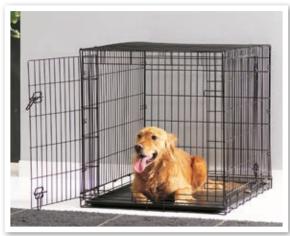

| FLUORESCENT COLLARS<br>FOAM RUBBER DUMMY<br>FOLDABLE CAGES<br>FOLDING TABLES<br>FOOD SUPPLEMENTS<br>FOOD TREATS<br>FOUNTAINS<br>FURMINATOR® | 329<br>312 to 313<br>4 to 7<br>252 to 254<br>372 to 382<br>268, 269<br> |
|---------------------------------------------------------------------------------------------------------------------------------------------|-------------------------------------------------------------------------|
| GLOVES                                                                                                                                      | 242<br>137<br>8 to 9<br>4 to 7, 12, 14 to 25                            |
| HAIR REMOVAL<br>HAND DRYER<br>HAND DRYER HOLDER<br>HAUPTNER (SCISSORS)                                                                      |                                                                         |