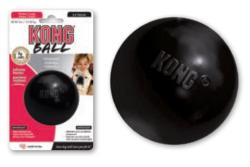

#### К —

| K9 (Cosmetics)    | 178 to 180           |
|-------------------|----------------------|
| KENNELS           | 247, 314, 315        |
| KHARA (Cosmetics) | 174 to 177           |
| KNOTS             |                      |
| KONG® TOYS        | 348 to 356, 363, 364 |
| L                 |                      |