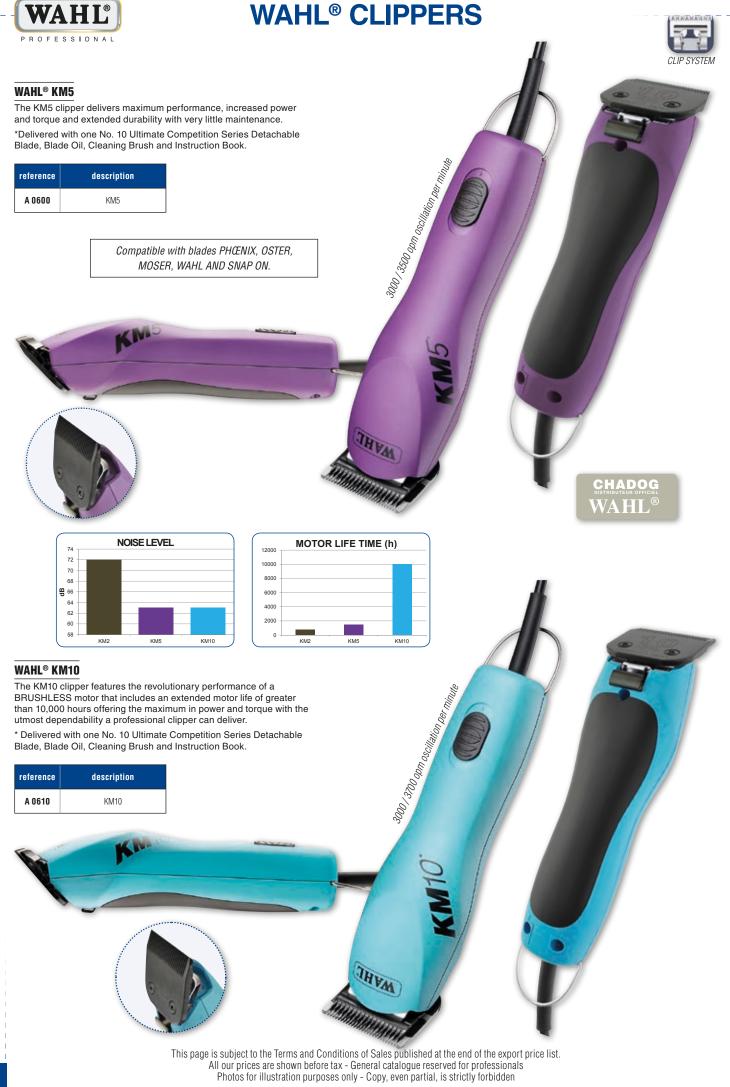

with:

An aluminum suitcase, a clipper, a charger and adapter, a charging station, a ceramic head n°10 and an oil bottle.

andis

DULSE



Clipper weight : 414 g.









## **ANDIS® BLADES**



Andis combs are made of carbon steel for long life and a chrome finish for better resistance to rust. They are adaptable to Oster, Moser, Heiniger, Aesculap, Wahl and Andis clippers.

### **ULTRAEDGE RANGE**







A 0775 N° 30 - **0,5 mm** 









| reference | description            |
|-----------|------------------------|
| A 0782    | N° 7FC - <b>3,2 mm</b> |



| reference | description                           |
|-----------|---------------------------------------|
| A 0786    | N° 3 <sup>3/4</sup> FC - <b>13 mm</b> |





## **ULTRAEDGE FOR CAT**





A 0780 N° 4 - 9,5 mm

















## WAHL<sup>®</sup> CLIPPERS

0

PROFESSIONAL

EQUIPMENT







| reference | description        |
|-----------|--------------------|
| A 0941    | N° 5 - <b>6 mm</b> |



N° 4F - **8 mm** 

A 0942





| reference | description          |
|-----------|----------------------|
| A 0944    | N° 3F - <b>10 mm</b> |



# WAHL® ACCESSORIES

### **SPARE PARTS FOR WAHL KM2 AND 1245 45W**

| reference | n° | description                     |
|-----------|----|---------------------------------|
| A 0506    | 1  | Lever for WAHL KM2              |
| A 0499    | 2  | Swing Lever nozzle for WAHL KM2 |
| A 0503    | 3  | Printed circuit for WAHL KM2    |
| A 0138    | 4  | Hinge with screw for WAHL KM2   |
| A 0120    | 5  | Air filter for WAHL KM2         |
| A 0491    | 6  | Electric cable for WAHL