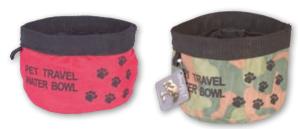

### **ALPHABETIC INDEX**

| Δ                         |                                |
|---------------------------|--------------------------------|
| AESCULAP                  |                                |
| AFTER SALES SERVICE       |                                |
| ANDIS                     | 68 to 71                       |
| APRONS                    | 118                            |
| ARMS                      | 10                             |
| ARM CLAMP                 | 11                             |
| ATOMIZER                  |                                |
| BAGS                      |                                |
| BALL TOYS                 |                                |
| BANDANNAS                 | 197                            |
| BASKET SETS               |                                |
| BATHTUBS AND ACCESSORIES. |                                |
| BEDDINGS                  | 281 to 299                     |
| BELLS                     |                                |
| BLADES                    | 60, 61, 65, 71, 73, 77, 80, 83 |
| BLADES HOLDER             | 60, 66, 77                     |
| BLADES REFRIGERANTS       |                                |
| BOOSTER BATH®             |                                |
| BOUTIQUE ACCESSORIES      |                                |
| BOWLS                     |                                |
| BOWL DISHES ON STAND      |                                |
| BREEDER                   |                                |
| BROOM                     |                                |
| BRUSHES                   |                                |