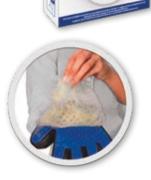

| FLUORESCENT COLLARS<br>FOAM RUBBER DUMMY<br>FOLDABLE CAGES<br>FOLDING TABLES<br>FOOD SUPPLEMENTS<br>FOOD TREATS<br>FOUNTAINS<br>FURMINATOR® | 329<br>312 to 313<br>4 to 7<br>252 to 254<br>372 to 382<br>268, 269<br> |
|---------------------------------------------------------------------------------------------------------------------------------------------|-------------------------------------------------------------------------|
| GLOVES                                                                                                                                      | 242<br>137<br>8 to 9<br>4 to 7, 12, 14 to 25                            |
| HAIR REMOVAL<br>HAND DRYER<br>HAND DRYER HOLDER<br>HAUPTNER (SCISSORS)                                                                      |                                                                         |