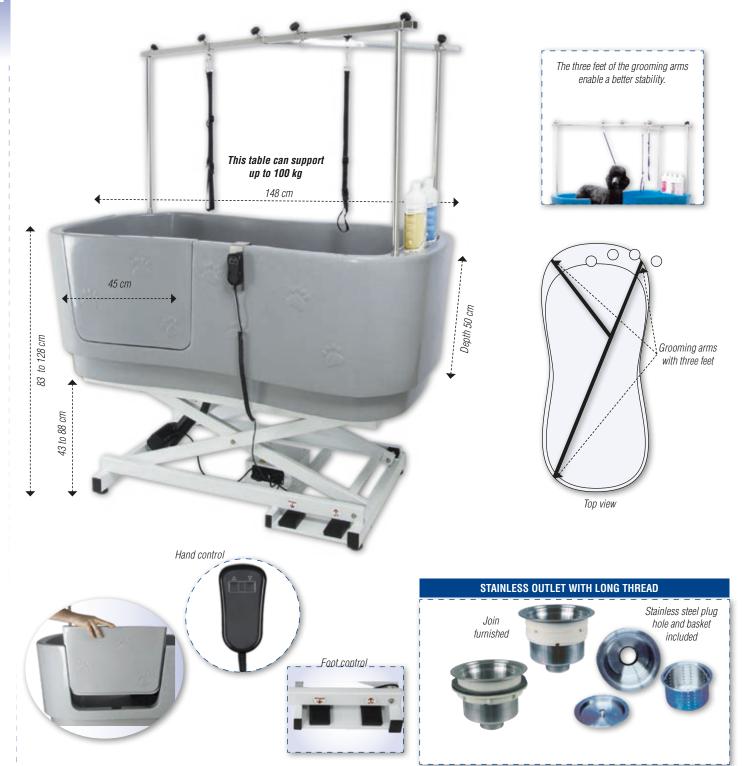

#### D DISPENSERS DISPLAYS .... 256 DOG COTTAGE® 312 DOG GOTTAGE 512 DOG GENERATION® (COSMETICS) 154 to 167 DOOGY® BEDDINGS 282 to 296 DOG GENERATION® PERFUMES 166, 167 DOG RESIDENCE® ... ..... 313 DRYERS. 41 to 54 DRYER FLEXIBLE HOLDER. ..... 11 DUMMY. 110 DOG'S AND CAT'S FASHION ... 298