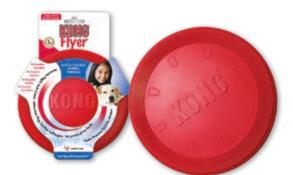

#### К —

| K9 (Cosmetics)    | 178 to 180           |
|-------------------|----------------------|
| KENNELS           | 247, 314, 315        |
| KHARA (Cosmetics) | 174 to 177           |
| KNOTS             |                      |
| KONG® TOYS        | 348 to 356, 363, 364 |
| L                 |                      |