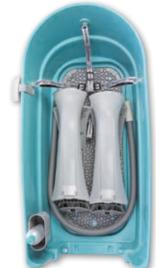

### **ALPHABETIC INDEX**

| Δ                         |                                |
|---------------------------|--------------------------------|
| AESCULAP                  |                                |
| AFTER SALES SERVICE       |                                |
| ANDIS                     | 68 to 71                       |
| APRONS                    | 118                            |
| ARMS                      | 10                             |
| ARM CLAMP                 | 11                             |
| ATOMIZER                  |                                |
| BAGS                      |                                |
| BALL TOYS                 |                                |
| BANDANNAS                 | 197                            |
| BASKET SETS               |                                |
| BATHTUBS AND ACCESSORIES. |                                |
| BEDDINGS                  | 281 to 299                     |
| BELLS                     |                                |
| BLADES                    | 60, 61, 65, 71, 73, 77, 80, 83 |
| BLADES HOLDER             | 60, 66, 77                     |
| BLADES REFRIGERANTS       |                                |
| BOOSTER BATH®             |                                |
| BOUTIQUE ACCESSORIES      |                                |
| BOWLS                     |                                |
| BOWL DISHES ON STAND      |                                |
| BREEDER                   |                                |
| BROOM                     |                                |
| BRUSHES                   |                                |