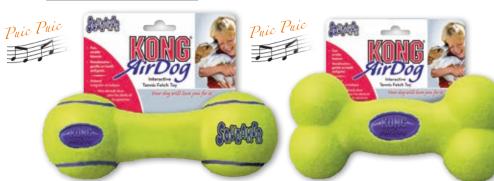

#### К —

| K9 (Cosmetics)    | 178 to 180           |
|-------------------|----------------------|
| KENNELS           | 247, 314, 315        |
| KHARA (Cosmetics) | 174 to 177           |
| KNOTS             |                      |
| KONG® TOYS        | 348 to 356, 363, 364 |
| L                 |                      |