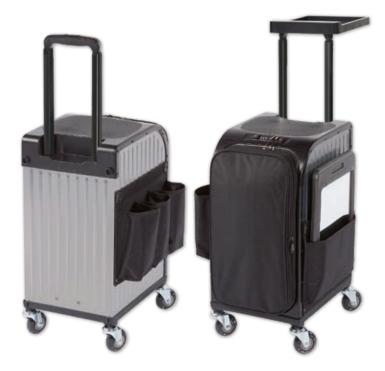

inium case made of two separable briefcases and made up of several storage compartments. The lower briefcase is equipped with wheels and with a telescopic handle facilitating the transport. Two closures help to settle and lock the higher part, which is equipped with 2 code lockers. The lower briefcase has a cover that allows the 2 parts to be used separately.



### **ROLLERCOASTER STOOL**

Very handy for business trips and home grooming, the rollercoaster stoolcase titanium includes an integrated stool, wheels, 3 different storage levels, side and front storage pockets, as well as a plate.

| reference | description                      |
|-----------|----------------------------------|
| A 0312    | Stool - Titanium Silver suitcase |
| A 0313    | 1 bag - <b>OFFERED</b>           |







### **BLACK GROOMING TROLLEY**

Trolley table with 5 drawers and 7 compartments on upper tray. Practical handle.

|             | reference | description        |
|-------------|-----------|--------------------|
| <b>STAR</b> | A 0102    | Black *            |
|             | A 0106    | Black dismantled * |

\*sold without accesssories



### SYNTHETIC DUMMY

For learning and grooming show preparation. Allows the training for all types of haircut.





### VACUUM TRASH

description

reference

The Sibel makes it easier to sweep floors: your living room stays clean all day long. Simply brush the bristles, dust and dirt to the base of the unit: the infrared sensors will detect debris and operate the vacuum trash. It will turn off automatically when all impurities have been sucked. The fea