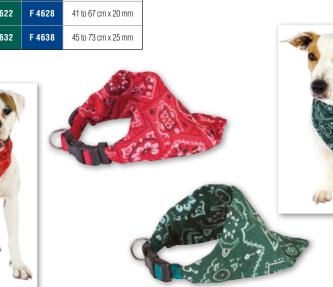

| reference | description          |  |  |
|-----------|----------------------|--|--|
| A 0850    | Power II (2 nozzles) |  |  |

Power: **2400 watts** 2 outlet nozzles - Weight: 1.10 kg 5 heat settings. 2 speed settings 2 heating elements : 900W