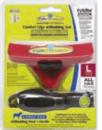

| FLUORESCENT COLLARS<br>FOAM RUBBER DUMMY<br>FOLDABLE CAGES<br>FOLDING TABLES<br>FOOD SUPPLEMENTS<br>FOOD TREATS<br>FOUNTAINS<br>FURMINATOR® | 329<br>312 to 313<br>4 to 7<br>252 to 254<br>372 to 382<br>268, 269<br> |
|---------------------------------------------------------------------------------------------------------------------------------------------|-------------------------------------------------------------------------|
| GLOVES                                                                                                                                      | 242<br>137<br>8 to 9<br>4 to 7, 12, 14 to 25                            |
| HAIR REMOVAL<br>HAND DRYER<br>HAND DRYER HOLDER<br>HAUPTNER (SCISSORS)                                                                      |                                                                         |