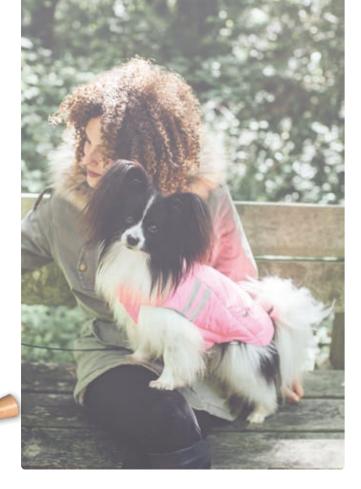

| J                             | - |
|-------------------------------|---|
| JAGUAR (SCISSORS) 10          | 6 |
| JACKET HARNESS 325, 326 to 33 | 2 |